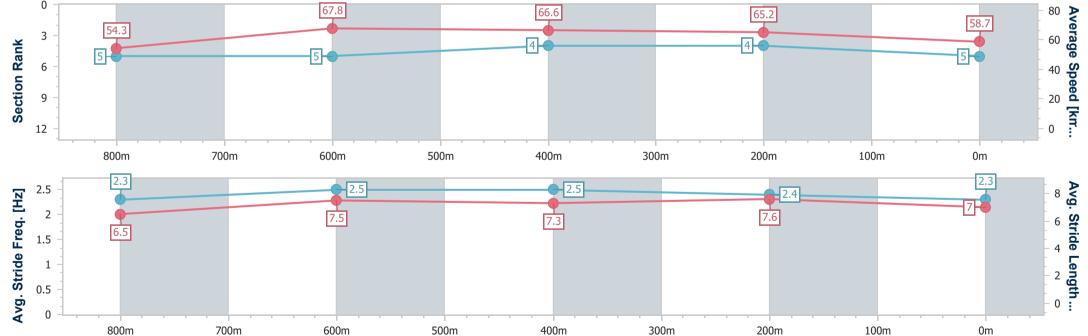

# Horse/Jockey Name Everlasting Stars Final Rank 5 Fastest Section Time (Section) 0:10.74 (800m) Top Speed [km/h] (Section) 69.3 (Overall) Race State Finished

## Race 2: ACCESS INSULATION Fillies & Mares Class 1 Handicap - 1000m

15 December 2023 - 18:38

Track Rating: Good 4, Weather: Fine, Rail Position: True

| Section                | Overall                  | 800m                     | 600m                     | 400m                     | 200m                     |  |  |  |  |
|------------------------|--------------------------|--------------------------|--------------------------|--------------------------|--------------------------|--|--|--|--|
| Section Times          | 0:58.32 [5]<br>(0:13.31) | 0:45.01 [5]<br>(0:10.74) | 0:34.27 [5]<br>(0:10.99) | 0:23.28 [4]<br>(0:11.04) | 0:12.24 [4]<br>(0:12.24) |  |  |  |  |
| Average Speed [km/h]   | 54.3                     | 67.8                     | 66.6                     | 65.2                     | 58.7                     |  |  |  |  |
| Top Speed [km/h]       | 69.3                     | 68.9                     | 68.2                     | 67.2                     | 62.8                     |  |  |  |  |
| Avg. Dist. to Rail [m] | 7.1                      | 4.5                      | 2.4                      | 3.9                      | 4.4                      |  |  |  |  |
| Avg. Stride Freq. [Hz] | 2.3                      | 2.5                      | 2.5                      | 2.4                      | 2.3                      |  |  |  |  |
| Avg. Stride Length [m] | 6.5                      | 7.5                      | 7.3                      | 7.6                      | 7.0                      |  |  |  |  |