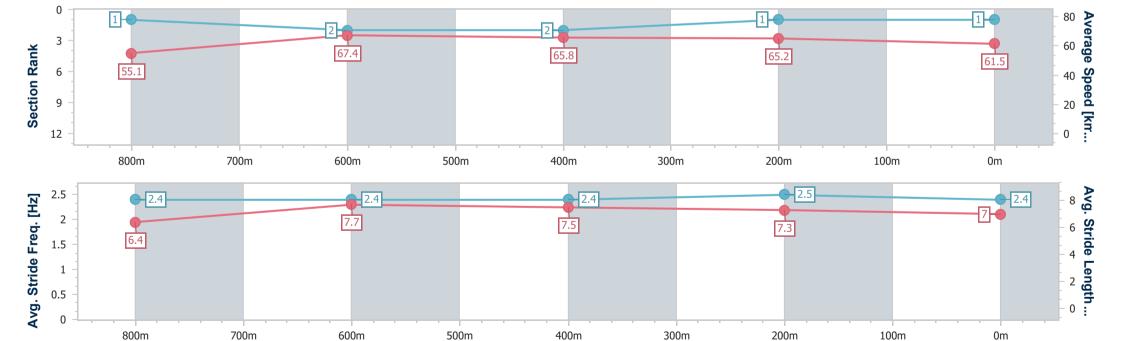

## Race 2: ACCESS INSULATION Fillies & Mares Class 1 Handicap - 1000m

15 December 2023 - 18:38

Track Rating: Good 4, Weather: Fine, Rail Position: True

| Section                | Overall                  | 800m                     | 600m                     | 400m                     | 200m                     |
|------------------------|--------------------------|--------------------------|--------------------------|--------------------------|--------------------------|
| Section Times          | 0:57.56 [1]<br>(0:13.03) | 0:44.53 [1]<br>(0:10.78) | 0:33.75 [2]<br>(0:10.99) | 0:22.76 [2]<br>(0:11.05) | 0:11.71 [1]<br>(0:11.71) |
| Average Speed [km/h]   | 55.1                     | 67.4                     | 65.8                     | 65.2                     | 61.5                     |
| Top Speed [km/h]       | 70.7                     | 69.0                     | 66.7                     | 66.6                     | 64.0                     |
| Avg. Dist. to Rail [m] | 7.9                      | 2.5                      | 0.8                      | 3.5                      | 4.7                      |
| Avg. Stride Freq. [Hz] | 2.4                      | 2.4                      | 2.4                      | 2.5                      | 2.4                      |
| Avg. Stride Length [m] | 6.4                      | 7.7                      | 7.5                      | 7.3                      | 7.0                      |