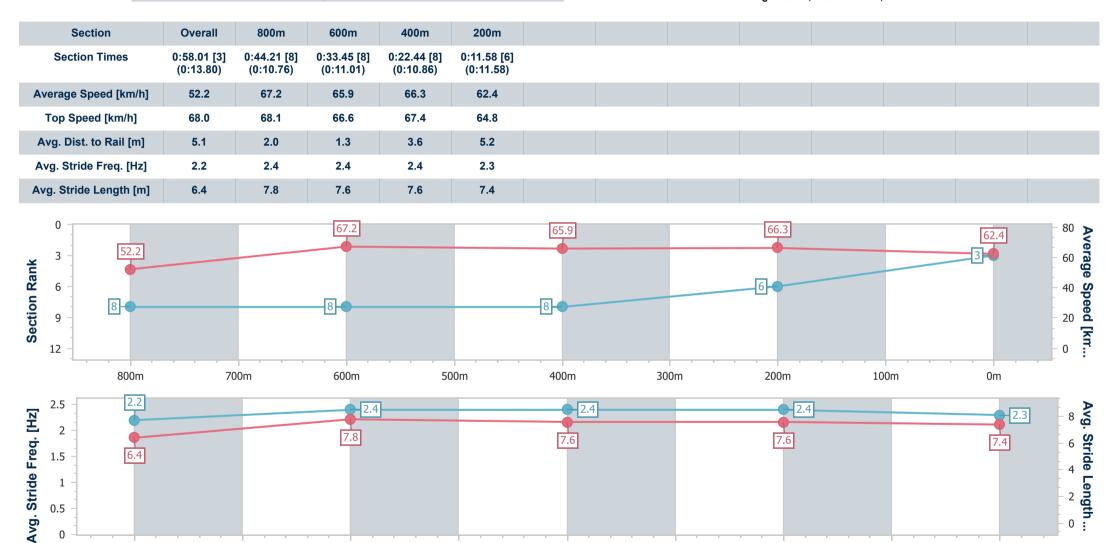

# Race 2: ACCESS INSULATION Fillies & Mares Class 1 Handicap - 1000m

15 December 2023 - 18:38

Track Rating: Good 4, Weather: Fine, Rail Position: True

| Section Field |     | 5                   |         |                     |                    | Overall<br>0:57.56<br>(0:13.03) | 800m<br>0:44.53<br>(0:10.66) | 600m<br>0:33.87<br>(0:10.91) | 400m<br>0:22.96<br>(0:11.25) | 200m<br>0:11.71<br>(0:11.71) |         | Last 600m<br>0:33.87 |                           |
|---------------|-----|---------------------|---------|---------------------|--------------------|---------------------------------|------------------------------|------------------------------|------------------------------|------------------------------|---------|----------------------|---------------------------|
| Rank          | TAB | B Horse/Jockey      | Barrier | Top Speed<br>[km/h] | Fastest<br>Section |                                 |                              |                              |                              |                              | Margin  |                      | Distance<br>Travelled [m] |
| 1             | 3   | PARTY SPIRIT        | 12      | 70.7                | 0:10.78            | 0:57.56 [1]                     | 0:44.53 [1]                  | 0:33.75 [2]                  | 0:22.76 [2]                  | 0:11.71 [1]                  | 0:57.56 | 0:33.75              |                           |
|               |     | James Orman         |         | Overall             | 800m               | (0:13.03)                       | (0:10.78)                    | (0:10.99)                    | (0:11.05)                    | (0:11.71)                    |         |                      |                           |
| 2             | 5   | SOOBLOND            | 6       | 69.3                | 0:10.71            | 0:57.71 [2]                     | 0:44.42 [4]                  | 0:33.71 [4]                  | 0:22.82 [3]                  | 0:11.84 [2]                  | 0.8L    | 0:33.71              | +0                        |
|               |     | Mark Du Plessis     |         | 800m                | 800m               | (0:13.29)                       | (0:10.71)                    | (0:10.89)                    | (0:10.98)                    | (0:11.84)                    |         |                      |                           |
| 3             | 10  | ALPHA JANE          | 8       | 68.1                | 0:10.76            | 0:58.01 [3]                     | 0:44.21 [8]                  | 0:33.45 [8]                  | 0:22.44 [8]                  | 0:11.58 [6]                  | 2.3L    | 0:33.45              | +1                        |
|               |     | Jake Bayliss        |         | 800m                | 800m               | (0:13.80)                       | (0:10.76)                    | (0:11.01)                    | (0:10.86)                    | (0:11.58)                    |         |                      |                           |
| 4             | 4   | QUEEN'S SECRET      | 4       | 69.8                | 0:10.75            | 0:58.26 [4]                     | 0:45.02 [3]                  | 0:34.27 [3]                  | 0:23.20 [5]                  | 0:11.92 [5]                  | 3.6L    | 0:34.27              | +2                        |
|               |     | Taylor Marshall     |         | 800m                | 800m               | (0:13.24)                       | (0:10.75)                    | (0:11.07)                    | (0:11.28)                    | (0:11.92)                    |         |                      |                           |
| 5             | 2   | EVERLASTING STARS   | 10      | 69.3                | 0:10.74            | 0:58.32 [5]                     | 0:45.01 [5]                  | 0:34.27 [5]                  | 0:23.28 [4]                  | 0:12.24 [4]                  | 3.9L    | 0:34.27              | +4                        |
|               |     | Heidi Gillie        |         | Overall             | 800m               | (0:13.31)                       | (0:10.74)                    | (0:10.99)                    | (0:11.04)                    | (0:12.24)                    |         |                      |                           |
| 6             | 9   | YOU ESS ESS ARE     | 3       | 71.1                | 0:10.55            | 0:58.54 [6]                     | 0:45.40 [2]                  | 0:34.85 [1]                  | 0:23.94 [1]                  | 0:12.49 [3]                  | 5.2L    | 0:34.85              | -4                        |
|               |     | Georgina Cartwright |         | 800m                | 800m               | (0:13.14)                       | (0:10.55)                    | (0:10.91)                    | (0:11.45)                    | (0:12.49)                    |         |                      |                           |
| 7             | 6   | TANTRUMS            | 1       | 68.5                | 0:10.79            | 0:58.91 [7]                     | 0:45.38 [7]                  | 0:34.59 [7]                  | 0:23.39 [7]                  | 0:12.23 [8]                  | 7.2L    | 0:34.59              | -1                        |
|               |     | Dale Smith          |         | Overall             | 800m               | (0:13.53)                       | (0:10.79)                    | (0:11.20)                    | (0:11.16)                    | (0:12.23)                    |         |                      |                           |
| 8             | 12  | CAPITAL MEG         | 11      | 69.6                | 0:10.84            | 0:59.51 [8]                     | 0:46.16 [6]                  | 0:35.32 [6]                  | 0:24.28 [6]                  | 0:12.92 [7]                  | 10.7L   | 0:35.32              | +4                        |
|               |     | Adam Spinks         |         | 800m                | 800m               | (0:13.35)                       | (0:10.84)                    | (0:11.04)                    | (0:11.36)                    | (0:12.92)                    |         |                      |                           |