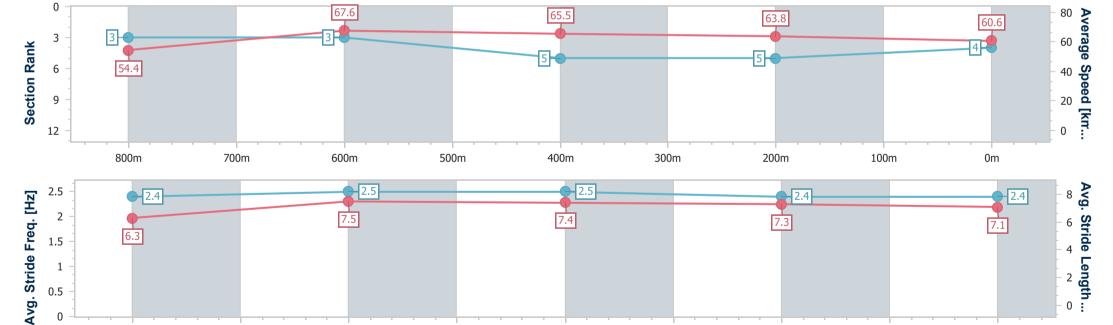

## Race 2: ACCESS INSULATION Fillies & Mares Class 1 Handicap - 1000m

15 December 2023 - 18:38

Track Rating: Good 4, Weather: Fine, Rail Position: True

| Section                | Overall                  | 800m                     | 600m                     | 400m                     | 200m                     |
|------------------------|--------------------------|--------------------------|--------------------------|--------------------------|--------------------------|
| Section Times          | 0:58.26 [4]<br>(0:13.24) | 0:45.02 [3]<br>(0:10.75) | 0:34.27 [3]<br>(0:11.07) | 0:23.20 [5]<br>(0:11.28) | 0:11.92 [5]<br>(0:11.92) |
| Average Speed [km/h]   | 54.4                     | 67.6                     | 65.5                     | 63.8                     | 60.6                     |
| Top Speed [km/h]       | 69.3                     | 69.8                     | 67.4                     | 65.0                     | 63.2                     |
| Avg. Dist. to Rail [m] | 3.9                      | 2.8                      | 1.4                      | 3.1                      | 3.2                      |
| Avg. Stride Freq. [Hz] | 2.4                      | 2.5                      | 2.5                      | 2.4                      | 2.4                      |
| Avg. Stride Length [m] | 6.3                      | 7.5                      | 7.4                      | 7.3                      | 7.1                      |