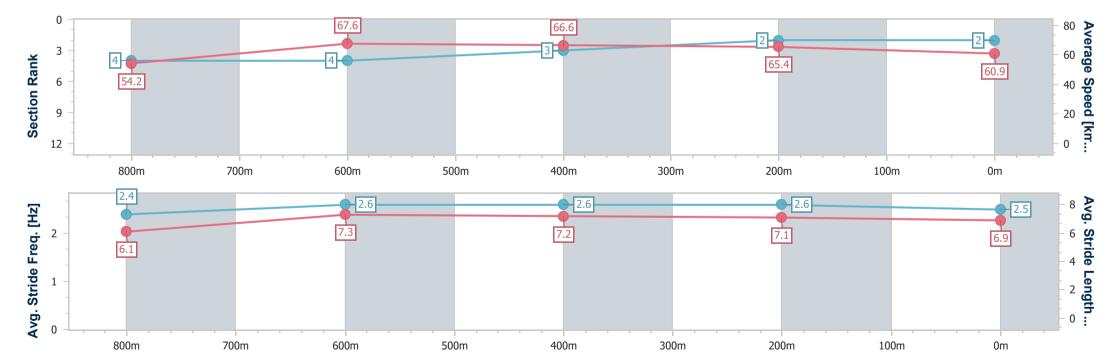

## Race 2: ACCESS INSULATION Fillies & Mares Class 1 Handicap - 1000m

15 December 2023 - 18:38

Track Rating: Good 4, Weather: Fine, Rail Position: True

| Section                | Overall                  | 800m                     | 600m                     | 400m                     | 200m                     |
|------------------------|--------------------------|--------------------------|--------------------------|--------------------------|--------------------------|
| Section Times          | 0:57.71 [2]<br>(0:13.29) | 0:44.42 [4]<br>(0:10.71) | 0:33.71 [4]<br>(0:10.89) | 0:22.82 [3]<br>(0:10.98) | 0:11.84 [2]<br>(0:11.84) |
| Average Speed [km/h]   | 54.2                     | 67.6                     | 66.6                     | 65.4                     | 60.9                     |
| Top Speed [km/h]       | 68.3                     | 69.3                     | 67.9                     | 66.8                     | 63.8                     |
| Avg. Dist. to Rail [m] | 5.3                      | 2.2                      | 1.0                      | 3.3                      | 4.1                      |
| Avg. Stride Freq. [Hz] | 2.4                      | 2.6                      | 2.6                      | 2.6                      | 2.5                      |
| Avg. Stride Length [m] | 6.1                      | 7.3                      | 7.2                      | 7.1                      | 6.9                      |