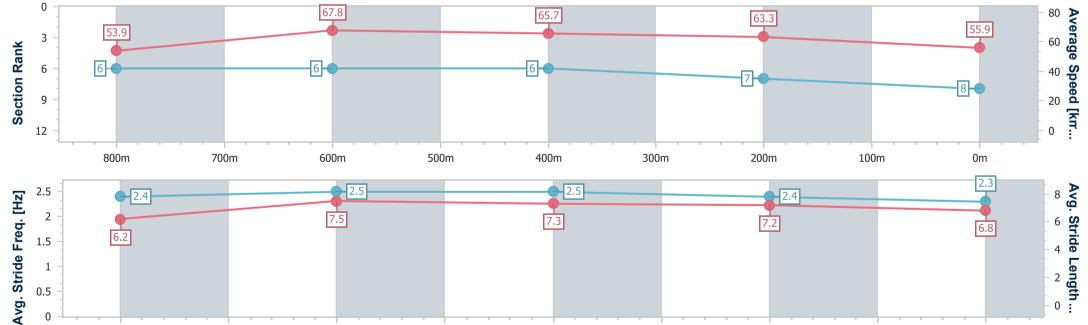

-:--- No data available at this section

800m

NA No data available

0m

| Horse/Jockey Name              | Capital Meg    |
|--------------------------------|----------------|
| Final Rank                     | 8              |
| Fastest Section Time (Section) | 0:10.84 (800m) |
| Top Speed [km/h] (Section)     | 69.6 (800m)    |
| Race State                     | Finished       |

# Race 2: ACCESS INSULATION Fillies & Mares Class 1 Handicap - 1000m

15 December 2023 - 18:38

Track Rating: Good 4, Weather: Fine, Rail Position: True

| Section                | Overall                  | 800m                     | 600m                     | 400m                     | 200m                     |
|------------------------|--------------------------|--------------------------|--------------------------|--------------------------|--------------------------|
| Section Times          | 0:59.51 [8]<br>(0:13.35) | 0:46.16 [6]<br>(0:10.84) | 0:35.32 [6]<br>(0:11.04) | 0:24.28 [6]<br>(0:11.36) | 0:12.92 [7]<br>(0:12.92) |
| Average Speed [km/h]   | 53.9                     | 67.8                     | 65.7                     | 63.3                     | 55.9                     |
| Top Speed [km/h]       | 69.3                     | 69.6                     | 67.4                     | 65.0                     | 60.5                     |
| Avg. Dist. to Rail [m] | 8.3                      | 5.5                      | 1.5                      | 3.2                      | 3.9                      |
| Avg. Stride Freq. [Hz] | 2.4                      | 2.5                      | 2.5                      | 2.4                      | 2.3                      |
| Avg. Stride Length [m] | 6.2                      | 7.5                      | 7.3                      | 7.2                      | 6.8                      |