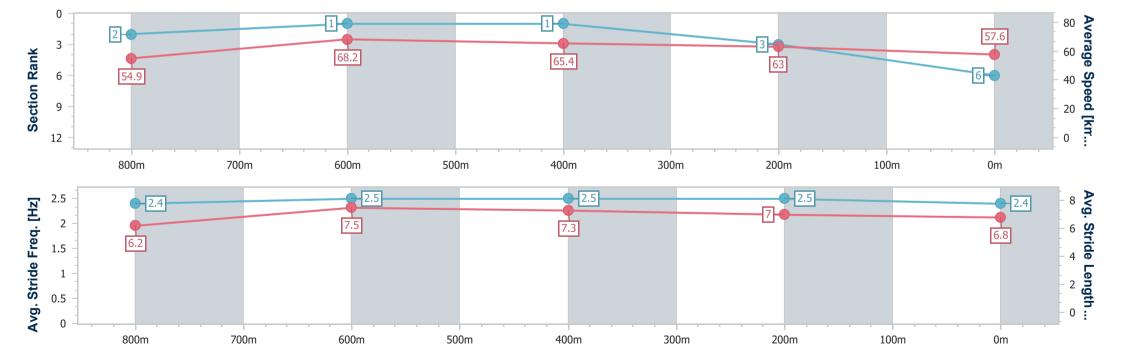

Report Created: Fri 15 December 2023 18:54 GMT+10

[] Ranking at each section and finish

-:--- No data available at this section

NA No data available

| Horse/Jockey Name              | You Ess Ess Are |
|--------------------------------|-----------------|
| Final Rank                     | 6               |
| Fastest Section Time (Section) | 0:10.55 (800m)  |
| Top Speed [km/h] (Section)     | 71.1 (800m)     |
| Race State                     | Finished        |

## Race 2: ACCESS INSULATION Fillies & Mares Class 1 Handicap - 1000m

15 December 2023 - 18:38

Track Rating: Good 4, Weather: Fine, Rail Position: True

| Section                | Overall                  | 800m                     | 600m                     | 400m                     | 200                      |
|------------------------|--------------------------|--------------------------|--------------------------|--------------------------|--------------------------|
| Section                | Overall                  | ouum                     | 600M                     | 400M                     | 200m                     |
| Section Times          | 0:58.54 [6]<br>(0:13.14) | 0:45.40 [2]<br>(0:10.55) | 0:34.85 [1]<br>(0:10.91) | 0:23.94 [1]<br>(0:11.45) | 0:12.49 [3]<br>(0:12.49) |
| Average Speed [km/h]   | 54.9                     | 68.2                     | 65.4                     | 63.0                     | 57.6                     |
| Top Speed [km/h]       | 71.0                     | 71.1                     | 66.4                     | 64.5                     | 60.7                     |
| Avg. Dist. to Rail [m] | 2.7                      | 0.9                      | 1.5                      | 0.9                      | 0.5                      |
| Avg. Stride Freq. [Hz] | 2.4                      | 2.5                      | 2.5                      | 2.5                      | 2.4                      |
| Avg. Stride Length [m] | 6.2                      | 7.5                      | 7.3                      | 7.0                      | 6.8                      |