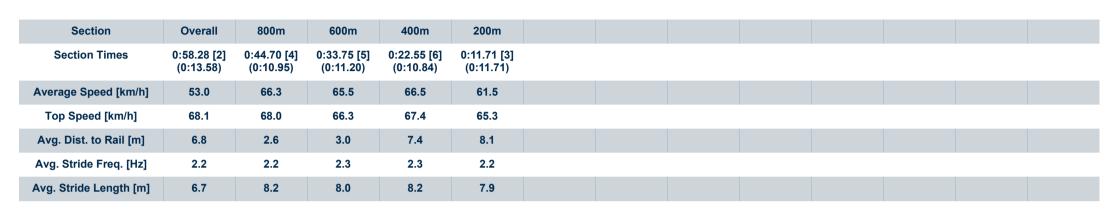

### Race 3: SOUTHEAST STAINLESS QTIS Three-Year-Old BENCHMARK 60 Handicap - 1000m

17 December 2023 - 13:34

Track Rating: Soft 5, Weather: Overcast, Rail Position: True

| Section                | Overall                  | 800m                     | 600m                     | 400m                     | 200m                     |
|------------------------|--------------------------|--------------------------|--------------------------|--------------------------|--------------------------|
| Section Times          | 0:58.47 [3]<br>(0:13.84) | 0:44.63 [7]<br>(0:10.78) | 0:33.85 [7]<br>(0:11.20) | 0:22.65 [7]<br>(0:10.88) | 0:11.77 [6]<br>(0:11.77) |
| Average Speed [km/h]   | 52.0                     | 67.1                     | 65.3                     | 66.3                     | 61.1                     |
| Top Speed [km/h]       | 67.5                     | 68.9                     | 67.3                     | 67.3                     | 64.6                     |
| Avg. Dist. to Rail [m] | 5.9                      | 2.4                      | 2.4                      | 8.8                      | 9.6                      |
| Avg. Stride Freq. [Hz] | 2.2                      | 2.4                      | 2.4                      | 2.4                      | 2.4                      |
| Avg. Stride Length [m] | 6.4                      | 7.7                      | 7.6                      | 7.6                      | 7.1                      |