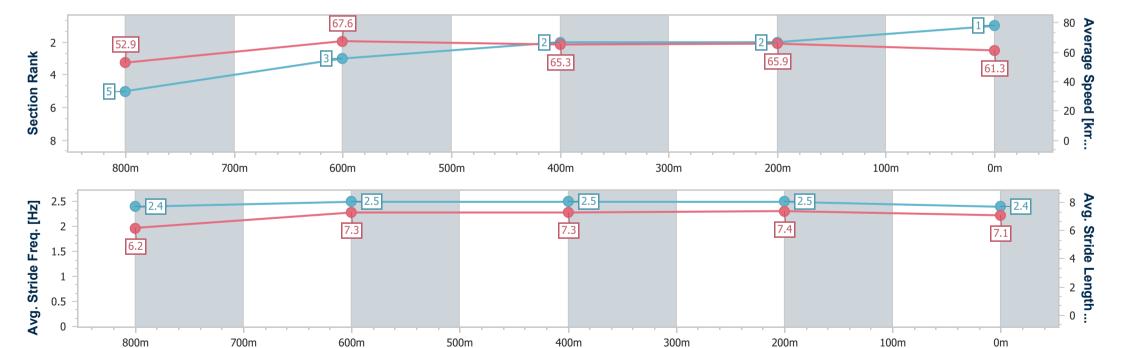

## Race 3: SOUTHEAST STAINLESS QTIS Three-Year-Old BENCHMARK 60 Handicap - 1000m

17 December 2023 - 13:34

Track Rating: Soft 5, Weather: Overcast, Rail Position: True

| Section                | Overall                  | 800m                     | 600m                     | 400m                     | 200m                     |  |
|------------------------|--------------------------|--------------------------|--------------------------|--------------------------|--------------------------|--|
| Section Times          | 0:58.13 [1]<br>(0:13.62) | 0:44.51 [5]<br>(0:10.70) | 0:33.81 [3]<br>(0:11.12) | 0:22.69 [2]<br>(0:10.97) | 0:11.72 [2]<br>(0:11.72) |  |
| Average Speed [km/h]   | 52.9                     | 67.6                     | 65.3                     | 65.9                     | 61.3                     |  |
| Top Speed [km/h]       | 67.5                     | 70.6                     | 66.8                     | 67.3                     | 65.5                     |  |
| Avg. Dist. to Rail [m] | 3.1                      | 1.6                      | 1.8                      | 5.4                      | 7.9                      |  |
| Avg. Stride Freq. [Hz] | 2.4                      | 2.5                      | 2.5                      | 2.5                      | 2.4                      |  |
| Avg. Stride Length [m] | 6.2                      | 7.3                      | 7.3                      | 7.4                      | 7.1                      |  |