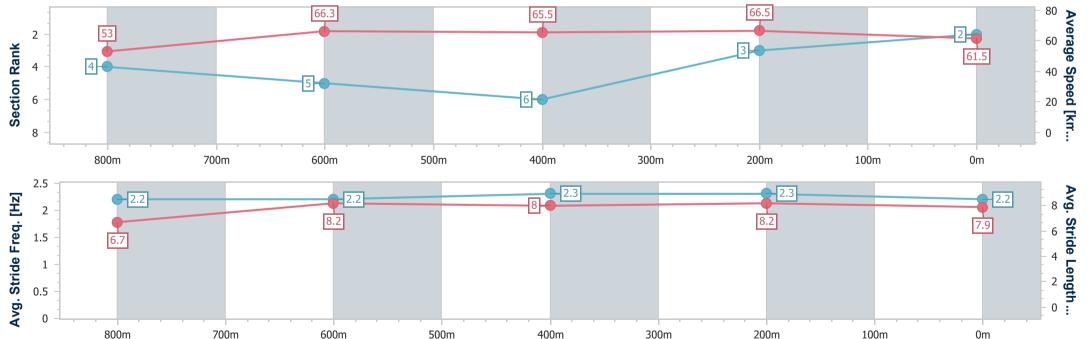

### Race 3: SOUTHEAST STAINLESS QTIS Three-Year-Old BENCHMARK 60 Handicap - 1000m

17 December 2023 - 13:34

Track Rating: Soft 5, Weather: Overcast, Rail Position: True

| Section                | Overall                  | 800m                     | 600m                     | 400m                     | 2001                     |
|------------------------|--------------------------|--------------------------|--------------------------|--------------------------|--------------------------|
| Section Times          | 0:58.59 [4]<br>(0:13.75) | 0:44.84 [6]<br>(0:10.82) | 0:34.02 [6]<br>(0:10.95) | 0:23.07 [4]<br>(0:11.10) | 0:11.97 [4]<br>(0:11.97) |
| Average Speed [km/h]   | 52.3                     | 66.7                     | 66.2                     | 64.9                     | 60.1                     |
| Top Speed [km/h]       | 66.5                     | 67.1                     | 67.2                     | 66.0                     | 63.6                     |
| Avg. Dist. to Rail [m] | 4.6                      | 1.3                      | 0.7                      | 3.6                      | 3.9                      |
| Avg. Stride Freq. [Hz] | 2.3                      | 2.5                      | 2.4                      | 2.5                      | 2.4                      |
| Avg. Stride Length [m] | 6.3                      | 7.5                      | 7.5                      | 7.3                      | 7.1                      |