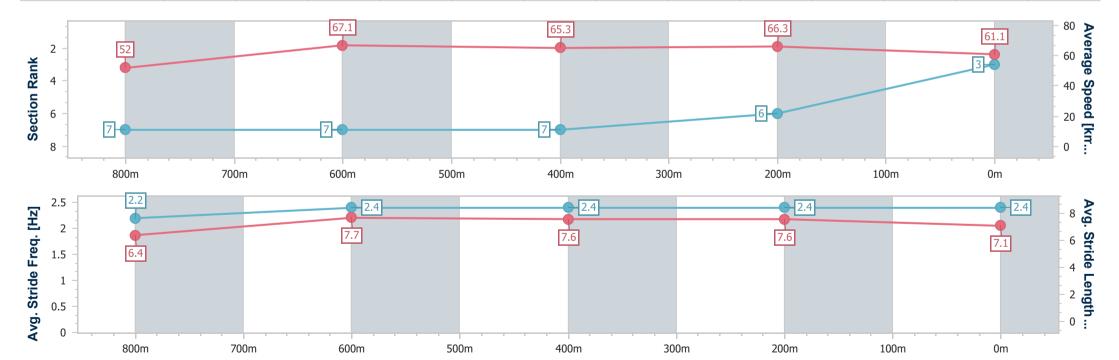

### Race 3: SOUTHEAST STAINLESS QTIS Three-Year-Old BENCHMARK 60 Handicap - 1000m

17 December 2023 - 13:34

Track Rating: Soft 5, Weather: Overcast, Rail Position: True

| Section                | Overall                  | 800m                     | 600m                     | 400m                     | 200m                     |
|------------------------|--------------------------|--------------------------|--------------------------|--------------------------|--------------------------|
| Section Times          | 0:59.00 [7]<br>(0:13.48) | 0:45.52 [3]<br>(0:10.93) | 0:34.59 [4]<br>(0:11.16) | 0:23.43 [5]<br>(0:11.16) | 0:12.27 [7]<br>(0:12.27) |
| Average Speed [km/h]   | 53.5                     | 66.7                     | 65.3                     | 64.5                     | 58.6                     |
| Top Speed [km/h]       | 68.8                     | 69.2                     | 66.0                     | 66.0                     | 62.0                     |
| Avg. Dist. to Rail [m] | 8.1                      | 4.1                      | 2.1                      | 5.5                      | 7.1                      |
| Avg. Stride Freq. [Hz] | 2.4                      | 2.6                      | 2.5                      | 2.5                      | 2.4                      |
| Avg. Stride Length [m] | 6.2                      | 7.2                      | 7.2                      | 7.2                      | 6.9                      |