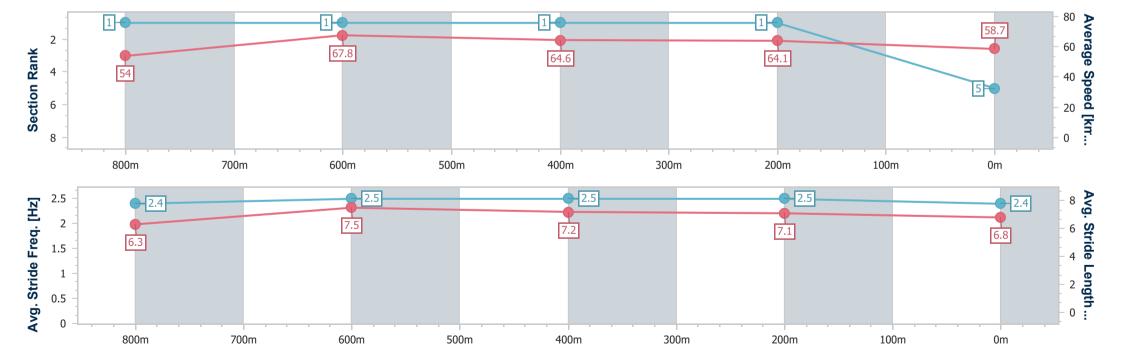

### Race 3: SOUTHEAST STAINLESS QTIS Three-Year-Old BENCHMARK 60 Handicap - 1000m

17 December 2023 - 13:34

Track Rating: Soft 5, Weather: Overcast, Rail Position: True

| Section                | Overall                  | 800m                     | 600m                     | 400m                     | 200m                     |
|------------------------|--------------------------|--------------------------|--------------------------|--------------------------|--------------------------|
| Section Times          | 0:58.62 [5]<br>(0:13.32) | 0:45.30 [1]<br>(0:10.66) | 0:34.64 [1]<br>(0:11.15) | 0:23.49 [1]<br>(0:11.21) | 0:12.28 [1]<br>(0:12.28) |
| Average Speed [km/h]   | 54.0                     | 67.8                     | 64.6                     | 64.1                     | 58.7                     |
| Top Speed [km/h]       | 67.7                     | 68.7                     | 66.0                     | 65.0                     | 62.8                     |
| Avg. Dist. to Rail [m] | 6.0                      | 1.4                      | 0.4                      | 4.0                      | 5.6                      |
| Avg. Stride Freq. [Hz] | 2.4                      | 2.5                      | 2.5                      | 2.5                      | 2.4                      |
| Avg. Stride Length [m] | 6.3                      | 7.5                      | 7.2                      | 7.1                      | 6.8                      |