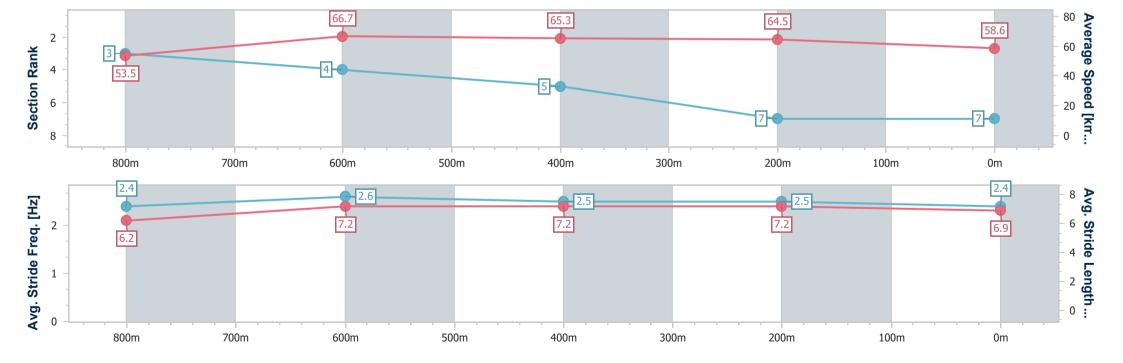

### Race 3: SOUTHEAST STAINLESS QTIS Three-Year-Old BENCHMARK 60 Handicap - 1000m

17 December 2023 - 13:34

Track Rating: Soft 5, Weather: Overcast, Rail Position: True

| Section                | Overall                  | 800m                     | 600m                     | 400m                     | 200m                     |
|------------------------|--------------------------|--------------------------|--------------------------|--------------------------|--------------------------|
| Section Times          | 0:59.00 [7]<br>(0:13.48) | 0:45.52 [3]<br>(0:10.93) | 0:34.59 [4]<br>(0:11.16) | 0:23.43 [5]<br>(0:11.16) | 0:12.27 [7]<br>(0:12.27) |
| Average Speed [km/h]   | 53.5                     | 66.7                     | 65.3                     | 64.5                     | 58.6                     |
| Top Speed [km/h]       | 68.8                     | 69.2                     | 66.0                     | 66.0                     | 62.0                     |
| Avg. Dist. to Rail [m] | 8.1                      | 4.1                      | 2.1                      | 5.5                      | 7.1                      |
| Avg. Stride Freq. [Hz] | 2.4                      | 2.6                      | 2.5                      | 2.5                      | 2.4                      |
| Avg. Stride Length [m] | 6.2                      | 7.2                      | 7.2                      | 7.2                      | 6.9                      |