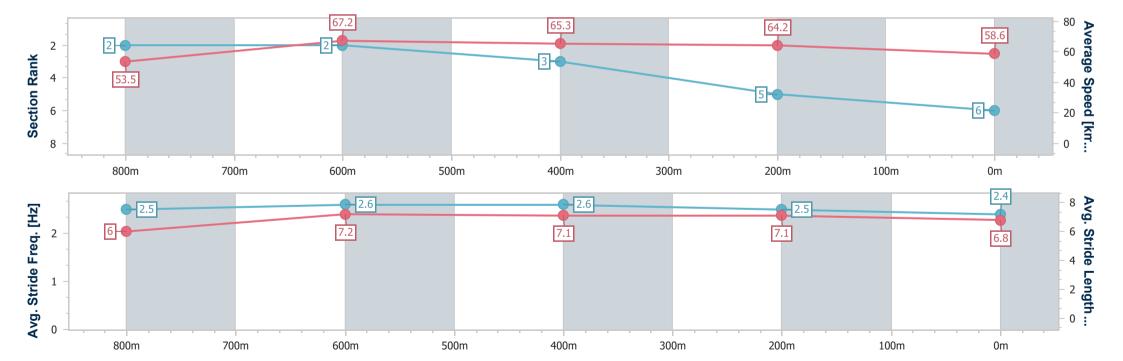

### Race 3: SOUTHEAST STAINLESS QTIS Three-Year-Old BENCHMARK 60 Handicap - 1000m

17 December 2023 - 13:34

Track Rating: Soft 5, Weather: Overcast, Rail Position: True

| Section                | Overall                  | 800m                     | 600m                     | 400m                     | 200m                     |
|------------------------|--------------------------|--------------------------|--------------------------|--------------------------|--------------------------|
| Section Times          | 0:58.96 [6]<br>(0:13.46) | 0:45.50 [2]<br>(0:10.77) | 0:34.73 [2]<br>(0:11.23) | 0:23.50 [3]<br>(0:11.23) | 0:12.27 [5]<br>(0:12.27) |
| Average Speed [km/h]   | 53.5                     | 67.2                     | 65.3                     | 64.2                     | 58.6                     |
| Top Speed [km/h]       | 67.7                     | 68.2                     | 66.1                     | 64.5                     | 62.6                     |
| Avg. Dist. to Rail [m] | 4.7                      | 2.1                      | 2.9                      | 7.9                      | 7.3                      |
| Avg. Stride Freq. [Hz] | 2.5                      | 2.6                      | 2.6                      | 2.5                      | 2.4                      |
| Avg. Stride Length [m] | 6.0                      | 7.2                      | 7.1                      | 7.1                      | 6.8                      |