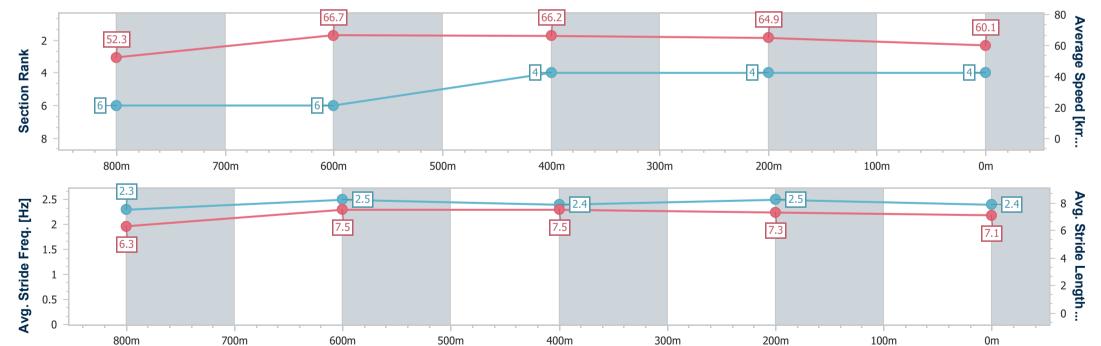

### Race 3: SOUTHEAST STAINLESS QTIS Three-Year-Old BENCHMARK 60 Handicap - 1000m

17 December 2023 - 13:34

Track Rating: Soft 5, Weather: Overcast, Rail Position: True

| Section                | Overall                  | 800m                     | 600m                     | 400m                     | 2001                     |
|------------------------|--------------------------|--------------------------|--------------------------|--------------------------|--------------------------|
| Section Times          | 0:58.59 [4]<br>(0:13.75) | 0:44.84 [6]<br>(0:10.82) | 0:34.02 [6]<br>(0:10.95) | 0:23.07 [4]<br>(0:11.10) | 0:11.97 [4]<br>(0:11.97) |
| Average Speed [km/h]   | 52.3                     | 66.7                     | 66.2                     | 64.9                     | 60.1                     |
| Top Speed [km/h]       | 66.5                     | 67.1                     | 67.2                     | 66.0                     | 63.6                     |
| Avg. Dist. to Rail [m] | 4.6                      | 1.3                      | 0.7                      | 3.6                      | 3.9                      |
| Avg. Stride Freq. [Hz] | 2.3                      | 2.5                      | 2.4                      | 2.5                      | 2.4                      |
| Avg. Stride Length [m] | 6.3                      | 7.5                      | 7.5                      | 7.3                      | 7.1                      |