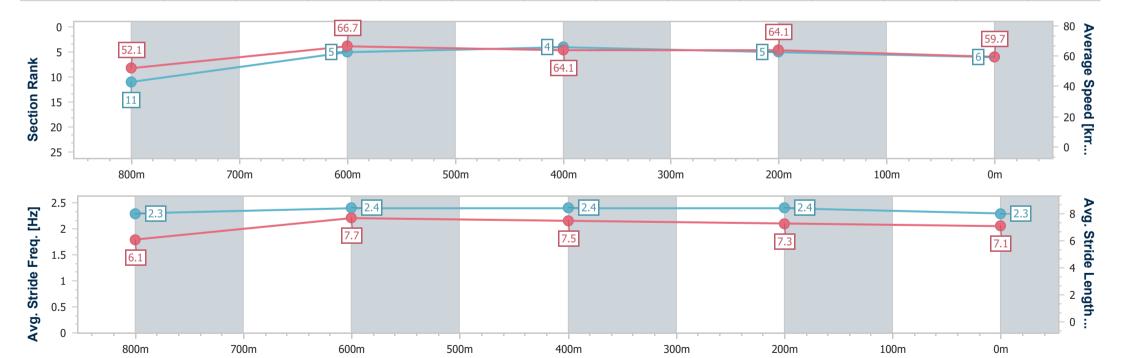

#### Race 6: ACCESS INSULATION Maiden Plate - 1000m

17 December 2023 - 15:35

Track Rating: Soft 5, Weather: Overcast, Rail Position: True

| Section                | Overall                  | 800m                      | 600m                     | 400m                     | 200m                     |
|------------------------|--------------------------|---------------------------|--------------------------|--------------------------|--------------------------|
| Section Times          | 0:59.39 [6]<br>(0:13.84) | 0:45.55 [11]<br>(0:10.87) | 0:34.68 [5]<br>(0:11.37) | 0:23.31 [4]<br>(0:11.25) | 0:12.06 [5]<br>(0:12.06) |
| Average Speed [km/h]   | 52.1                     | 66.7                      | 64.1                     | 64.1                     | 59.7                     |
| Top Speed [km/h]       | 68.5                     | 68.6                      | 66.4                     | 65.8                     | 63.5                     |
| Avg. Dist. to Rail [m] | 6.2                      | 2.2                       | 1.9                      | 6.9                      | 9.0                      |
| Avg. Stride Freq. [Hz] | 2.3                      | 2.4                       | 2.4                      | 2.4                      | 2.3                      |
| Avg. Stride Length [m] | 6.1                      | 7.7                       | 7.5                      | 7.3                      | 7.1                      |