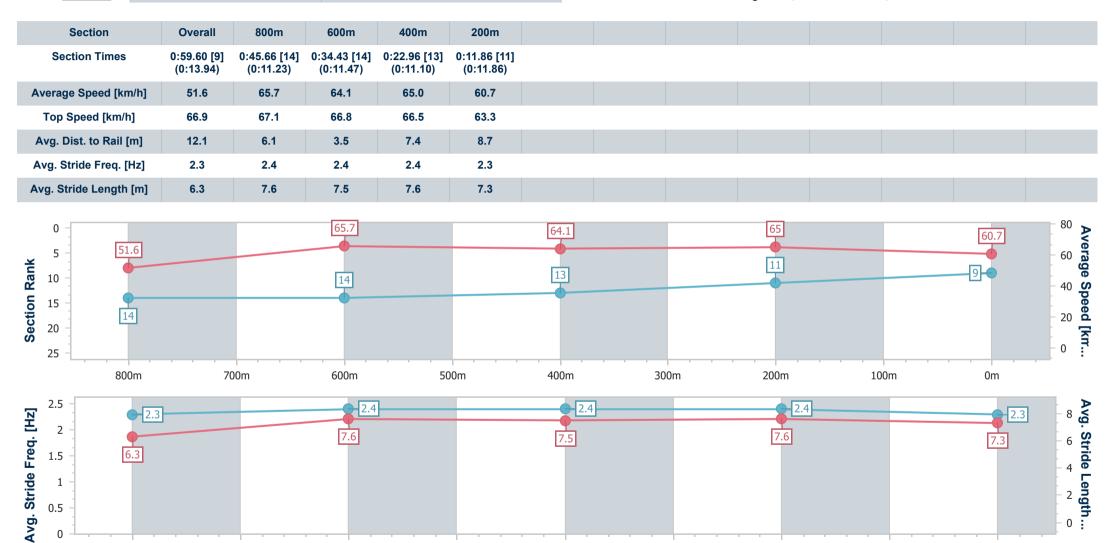

#### Race 6: ACCESS INSULATION Maiden Plate - 1000m

17 December 2023 - 15:35

Track Rating: Soft 5, Weather: Overcast, Rail Position: True

| Section                | Overall                  | 800m                      | 600m                      | 400m                     | 200m                     |
|------------------------|--------------------------|---------------------------|---------------------------|--------------------------|--------------------------|
| Section Times          | 0:58.89 [2]<br>(0:13.85) | 0:45.04 [12]<br>(0:11.10) | 0:33.94 [11]<br>(0:11.39) | 0:22.55 [9]<br>(0:11.15) | 0:11.40 [7]<br>(0:11.40) |
| Average Speed [km/h]   | 51.9                     | 66.1                      | 64.0                      | 64.6                     | 63.3                     |
| Top Speed [km/h]       | 68.2                     | 68.5                      | 66.5                      | 65.7                     | 64.9                     |
| Avg. Dist. to Rail [m] | 8.5                      | 4.5                       | 2.0                       | 5.0                      | 7.7                      |
| Avg. Stride Freq. [Hz] | 2.3                      | 2.4                       | 2.4                       | 2.4                      | 2.4                      |
| Avg. Stride Length [m] | 6.3                      | 7.6                       | 7.5                       | 7.5                      | 7.5                      |