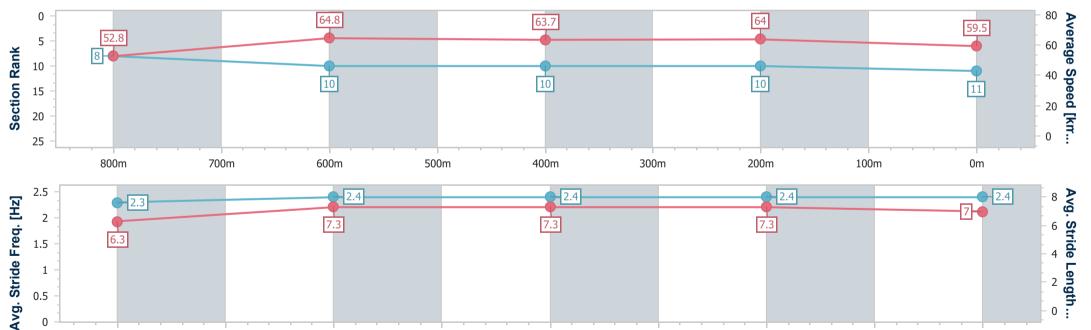

#### Race 6: ACCESS INSULATION Maiden Plate - 1000m

17 December 2023 - 15:35

Track Rating: Soft 5, Weather: Overcast, Rail Position: True

| Section                | Overall                  | 800m                     | 600m                     | 400m                     | 200m                     |
|------------------------|--------------------------|--------------------------|--------------------------|--------------------------|--------------------------|
| Section Times          | 0:58.82 [1]<br>(0:13.61) | 0:45.21 [4]<br>(0:10.99) | 0:34.22 [4]<br>(0:11.48) | 0:22.74 [3]<br>(0:11.18) | 0:11.56 [2]<br>(0:11.56) |
| Average Speed [km/h]   | 52.9                     | 65.8                     | 62.9                     | 64.3                     | 62.3                     |
| Top Speed [km/h]       | 66.8                     | 67.0                     | 64.4                     | 66.3                     | 64.2                     |
| Avg. Dist. to Rail [m] | 2.9                      | 1.3                      | 0.3                      | 2.5                      | 4.7                      |
| Avg. Stride Freq. [Hz] | 2.3                      | 2.4                      | 2.3                      | 2.4                      | 2.4                      |
| Avg. Stride Length [m] | 6.3                      | 7.5                      | 7.5                      | 7.5                      | 7.4                      |