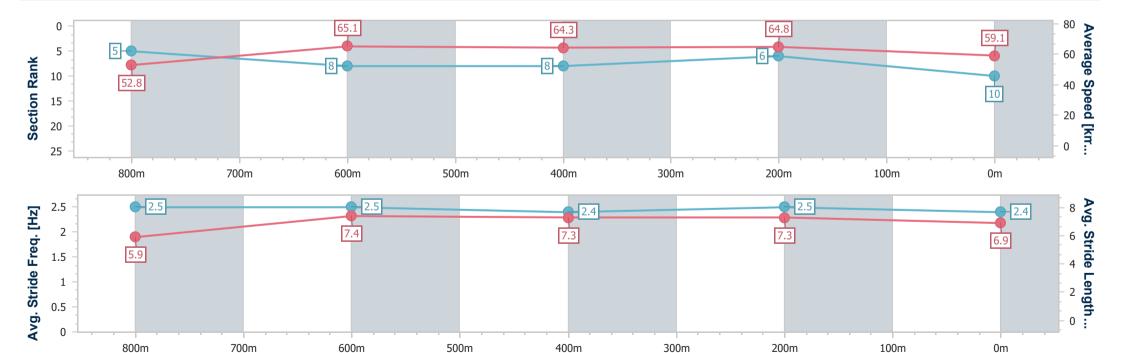

#### Race 6: ACCESS INSULATION Maiden Plate - 1000m

17 December 2023 - 15:35

Track Rating: Soft 5, Weather: Overcast, Rail Position: True

| Section                | Overall                   | 800m                     | 600m                     | 400m                     | 200m                      |
|------------------------|---------------------------|--------------------------|--------------------------|--------------------------|---------------------------|
| Section Times          | 1:00.57 [13]<br>(0:13.44) | 0:47.13 [1]<br>(0:11.06) | 0:36.07 [3]<br>(0:11.74) | 0:24.33 [7]<br>(0:11.64) | 0:12.69 [14]<br>(0:12.69) |
| Average Speed [km/h]   | 53.7                      | 65.8                     | 62.3                     | 61.8                     | 56.9                      |
| Top Speed [km/h]       | 69.3                      | 69.3                     | 63.8                     | 63.5                     | 60.0                      |
| Avg. Dist. to Rail [m] | 10.1                      | 3.5                      | 3.0                      | 5.5                      | 5.2                       |
| Avg. Stride Freq. [Hz] | 2.3                       | 2.4                      | 2.4                      | 2.4                      | 2.3                       |
| Avg. Stride Length [m] | 6.4                       | 7.6                      | 7.2                      | 7.2                      | 6.9                       |