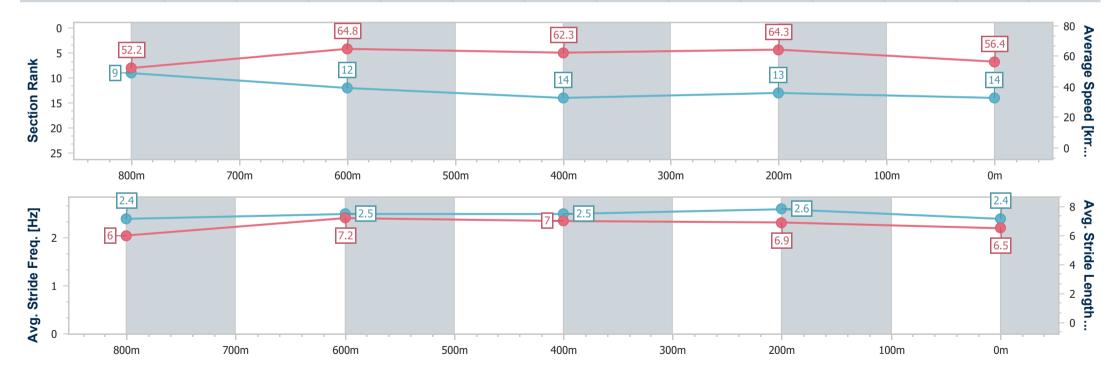

### Race 6: ACCESS INSULATION Maiden Plate - 1000m

17 December 2023 - 15:35

Track Rating: Soft 5, Weather: Overcast, Rail Position: True

| Section                | Overall                   | 800m                     | 600m                      | 400m                      | 200m                      |
|------------------------|---------------------------|--------------------------|---------------------------|---------------------------|---------------------------|
| Section Times          | 1:00.64 [14]<br>(0:13.80) | 0:46.84 [9]<br>(0:11.16) | 0:35.68 [12]<br>(0:11.70) | 0:23.98 [14]<br>(0:11.19) | 0:12.79 [13]<br>(0:12.79) |
| Average Speed [km/h]   | 52.2                      | 64.8                     | 62.3                      | 64.3                      | 56.4                      |
| Top Speed [km/h]       | 66.5                      | 67.5                     | 65.7                      | 66.5                      | 61.7                      |
| Avg. Dist. to Rail [m] | 3.5                       | 1.9                      | 1.8                       | 1.4                       | 2.6                       |
| Avg. Stride Freq. [Hz] | 2.4                       | 2.5                      | 2.5                       | 2.6                       | 2.4                       |
| Avg. Stride Length [m] | 6.0                       | 7.2                      | 7.0                       | 6.9                       | 6.5                       |