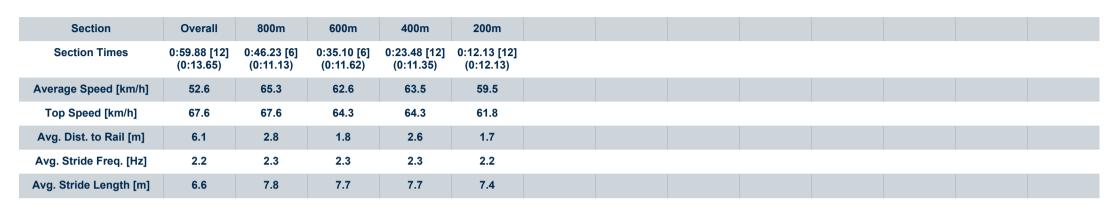

# Horse/Jockey Name Sir Leonidas Final Rank 12 Fastest Section Time (Section) Top Speed [km/h] (Section) 67.6 (800m) Race State Finished

#### Sunshine Coast QLD Professional

#### Race 6: ACCESS INSULATION Maiden Plate - 1000m

17 December 2023 - 15:35

Track Rating: Soft 5, Weather: Overcast, Rail Position: True

Report Created: Sun 17 December 2023 16:21 GMT+10

[] Ranking at each section and finish

-:--- No data available at this section