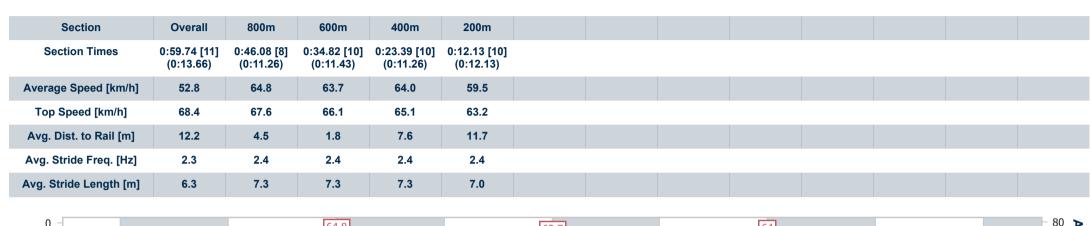

### Race 6: ACCESS INSULATION Maiden Plate - 1000m

17 December 2023 - 15:35

Track Rating: Soft 5, Weather: Overcast, Rail Position: True

| Section                | Overall                   | 800m                     | 600m                      | 400m                      | 200m                      |
|------------------------|---------------------------|--------------------------|---------------------------|---------------------------|---------------------------|
| Section Times          | 1:00.64 [14]<br>(0:13.80) | 0:46.84 [9]<br>(0:11.16) | 0:35.68 [12]<br>(0:11.70) | 0:23.98 [14]<br>(0:11.19) | 0:12.79 [13]<br>(0:12.79) |
| Average Speed [km/h]   | 52.2                      | 64.8                     | 62.3                      | 64.3                      | 56.4                      |
| Top Speed [km/h]       | 66.5                      | 67.5                     | 65.7                      | 66.5                      | 61.7                      |
| Avg. Dist. to Rail [m] | 3.5                       | 1.9                      | 1.8                       | 1.4                       | 2.6                       |
| Avg. Stride Freq. [Hz] | 2.4                       | 2.5                      | 2.5                       | 2.6                       | 2.4                       |
| Avg. Stride Length [m] | 6.0                       | 7.2                      | 7.0                       | 6.9                       | 6.5                       |