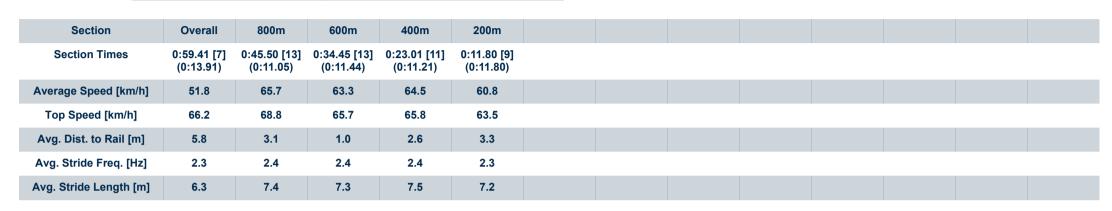

### Race 6: ACCESS INSULATION Maiden Plate - 1000m

17 December 2023 - 15:35

Track Rating: Soft 5, Weather: Overcast, Rail Position: True

| Section Field |     |                   |         |                     |                    | Overall<br>0:58.82<br>(0:13.44) | 800m<br>0:45.38<br>(0:10.83) | 600m<br>0:34.55<br>(0:11.45) | 400m<br>0:23.10<br>(0:11.36) | 200m<br>0:11.74<br>(0:11.74) |        | Last 600m<br>0:34.55 |                           |
|---------------|-----|-------------------|---------|---------------------|--------------------|---------------------------------|------------------------------|------------------------------|------------------------------|------------------------------|--------|----------------------|---------------------------|
| Rank          | TAB | Horse/Jockey      | Barrier | Top Speed<br>[km/h] | Fastest<br>Section |                                 |                              |                              |                              |                              | Margin |                      | Distance<br>Travelled [m] |
| 11            | 16  | SHOW ME THE STARS | 22      | 68.4                | 0:11.26            | 0:59.74 [11]                    | 0:46.08 [8]                  | 0:34.82 [10]                 | 0:23.39 [10]                 | 0:12.13 [10]                 | 4.5L   | 0:34.82              | +5                        |
|               |     | Chris Meehan      |         | Overall             | 800m               | (0:13.66)                       | (0:11.26)                    | (0:11.43)                    | (0:11.26)                    | (0:12.13)                    |        |                      |                           |
| 12            | 3   | SIR LEONIDAS      | 8       | 67.6                | 0:11.13            | 0:59.88 [12]                    | 0:46.23 [6]                  | 0:35.10 [6]                  | 0:23.48 [12]                 | 0:12.13 [12]                 | 5.3L   | 0:35.10              | +3                        |
|               |     | Michael Rodd      |         | 800m                | 800m               | (0:13.65)                       | (0:11.13)                    | (0:11.62)                    | (0:11.35)                    | (0:12.13)                    |        |                      |                           |
| 13            | 18  | SEXY LEXY         | 20      | 69.3                | 0:11.06            | 1:00.57 [13]                    | 0:47.13 [1]                  | 0:36.07 [3]                  | 0:24.33 [7]                  | 0:12.69 [14]                 | 9.3L   | 0:36.07              | +5                        |
|               |     | Trudy Thornton    |         | Overall             | 800m               | (0:13.44)                       | (0:11.06)                    | (0:11.74)                    | (0:11.64)                    | (0:12.69)                    |        |                      |                           |
| 14            | 13  | PATTI 'N' FAY     | 4       | 67.5                | 0:11.16            | 1:00.64 [14]                    | 0:46.84 [9]                  | 0:35.68 [12]                 | 0:23.98 [14]                 | 0:12.79 [13]                 | 9.6L   | 0:35.68              | +3                        |
|               |     | Les Tilley        |         | 800m                | 800m               | (0:13.80)                       | (0:11.16)                    | (0:11.70)                    | (0:11.19)                    | (0:12.79)                    |        |                      |                           |

Scratched: Twilight Rock (#4), Heiress (#15), Brave Sailor (#19), Barassi (#22), Touchofclass (#23), Mr Dollar (#24), Balletto (#21), Kelanoa (#20), Elle Magic (#17), Limero (#7)