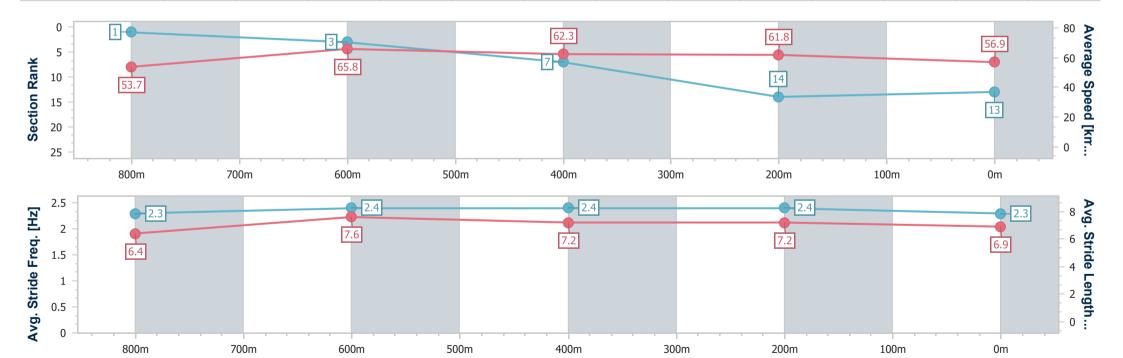

#### Race 6: ACCESS INSULATION Maiden Plate - 1000m

17 December 2023 - 15:35

Track Rating: Soft 5, Weather: Overcast, Rail Position: True

| Section                | Overall                   | 800m                     | 600m                     | 400m                     | 200m                      |
|------------------------|---------------------------|--------------------------|--------------------------|--------------------------|---------------------------|
| Section Times          | 1:00.57 [13]<br>(0:13.44) | 0:47.13 [1]<br>(0:11.06) | 0:36.07 [3]<br>(0:11.74) | 0:24.33 [7]<br>(0:11.64) | 0:12.69 [14]<br>(0:12.69) |
| Average Speed [km/h]   | 53.7                      | 65.8                     | 62.3                     | 61.8                     | 56.9                      |
| Top Speed [km/h]       | 69.3                      | 69.3                     | 63.8                     | 63.5                     | 60.0                      |
| Avg. Dist. to Rail [m] | 10.1                      | 3.5                      | 3.0                      | 5.5                      | 5.2                       |
| Avg. Stride Freq. [Hz] | 2.3                       | 2.4                      | 2.4                      | 2.4                      | 2.3                       |
| Avg. Stride Length [m] | 6.4                       | 7.6                      | 7.2                      | 7.2                      | 6.9                       |