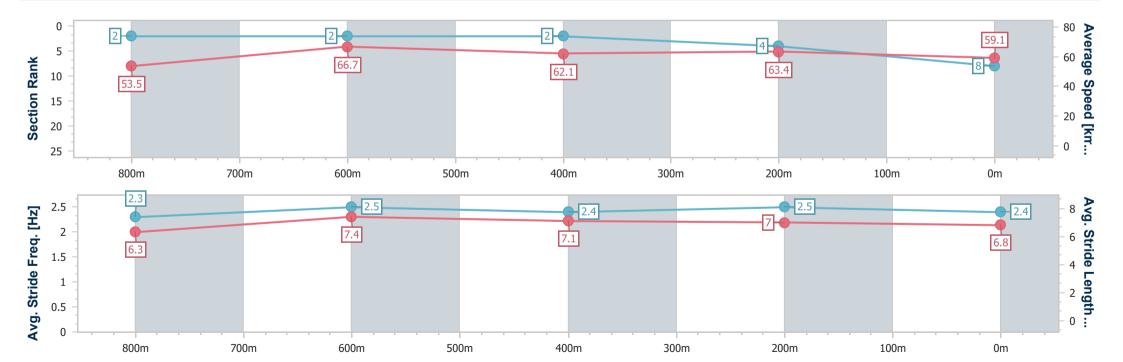

### Race 6: ACCESS INSULATION Maiden Plate - 1000m

17 December 2023 - 15:35

Track Rating: Soft 5, Weather: Overcast, Rail Position: True

| Section                | Overall                  | 800m                     | 600m                     | 400m                     | 200m                     |
|------------------------|--------------------------|--------------------------|--------------------------|--------------------------|--------------------------|
| Section Times          | 0:59.48 [8]<br>(0:13.48) | 0:46.00 [2]<br>(0:10.81) | 0:35.19 [2]<br>(0:11.63) | 0:23.56 [2]<br>(0:11.36) | 0:12.20 [4]<br>(0:12.20) |
| Average Speed [km/h]   | 53.5                     | 66.7                     | 62.1                     | 63.4                     | 59.1                     |
| Top Speed [km/h]       | 69.3                     | 68.1                     | 63.4                     | 64.3                     | 61.5                     |
| Avg. Dist. to Rail [m] | 7.0                      | 1.5                      | 0.9                      | 3.2                      | 6.2                      |
| Avg. Stride Freq. [Hz] | 2.3                      | 2.5                      | 2.4                      | 2.5                      | 2.4                      |
| Avg. Stride Length [m] | 6.3                      | 7.4                      | 7.1                      | 7.0                      | 6.8                      |