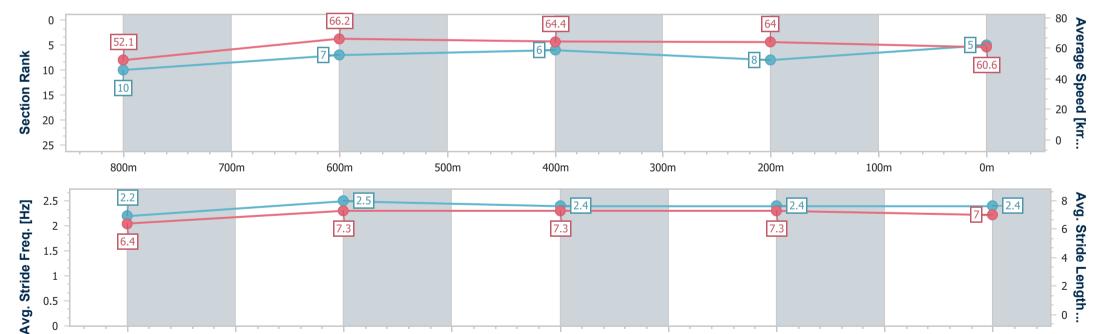

#### Race 6: ACCESS INSULATION Maiden Plate - 1000m

17 December 2023 - 15:35

Track Rating: Soft 5, Weather: Overcast, Rail Position: True

| Section                | Overall                  | 800m                     | 600m                     | 400m                     | 200m                     |
|------------------------|--------------------------|--------------------------|--------------------------|--------------------------|--------------------------|
| Section Times          | 0:58.82 [1]<br>(0:13.61) | 0:45.21 [4]<br>(0:10.99) | 0:34.22 [4]<br>(0:11.48) | 0:22.74 [3]<br>(0:11.18) | 0:11.56 [2]<br>(0:11.56) |
| Average Speed [km/h]   | 52.9                     | 65.8                     | 62.9                     | 64.3                     | 62.3                     |
| Top Speed [km/h]       | 66.8                     | 67.0                     | 64.4                     | 66.3                     | 64.2                     |
| Avg. Dist. to Rail [m] | 2.9                      | 1.3                      | 0.3                      | 2.5                      | 4.7                      |
| Avg. Stride Freq. [Hz] | 2.3                      | 2.4                      | 2.3                      | 2.4                      | 2.4                      |
| Avg. Stride Length [m] | 6.3                      | 7.5                      | 7.5                      | 7.5                      | 7.4                      |