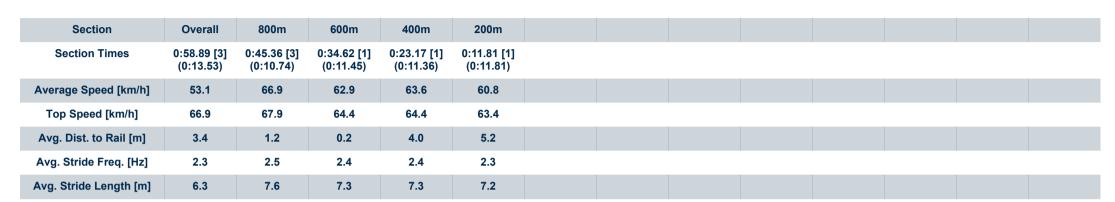

## Horse/Jockey Name Final Rank Fastest Section Time (Section) Top Speed [km/h] (Section) Race State Luvarchie 0:10.74 (800m) 67.9 (800m) Finished

#### Race 6: ACCESS INSULATION Maiden Plate - 1000m

17 December 2023 - 15:35

Track Rating: Soft 5, Weather: Overcast, Rail Position: True

| Section                | Overall                  | 800m                     | 600m                     | 400m                     | 200m                     |
|------------------------|--------------------------|--------------------------|--------------------------|--------------------------|--------------------------|
| Section Times          | 0:58.82 [1]<br>(0:13.61) | 0:45.21 [4]<br>(0:10.99) | 0:34.22 [4]<br>(0:11.48) | 0:22.74 [3]<br>(0:11.18) | 0:11.56 [2]<br>(0:11.56) |
| Average Speed [km/h]   | 52.9                     | 65.8                     | 62.9                     | 64.3                     | 62.3                     |
| Top Speed [km/h]       | 66.8                     | 67.0                     | 64.4                     | 66.3                     | 64.2                     |
| Avg. Dist. to Rail [m] | 2.9                      | 1.3                      | 0.3                      | 2.5                      | 4.7                      |
| Avg. Stride Freq. [Hz] | 2.3                      | 2.4                      | 2.3                      | 2.4                      | 2.4                      |
| Avg. Stride Length [m] | 6.3                      | 7.5                      | 7.5                      | 7.5                      | 7.4                      |