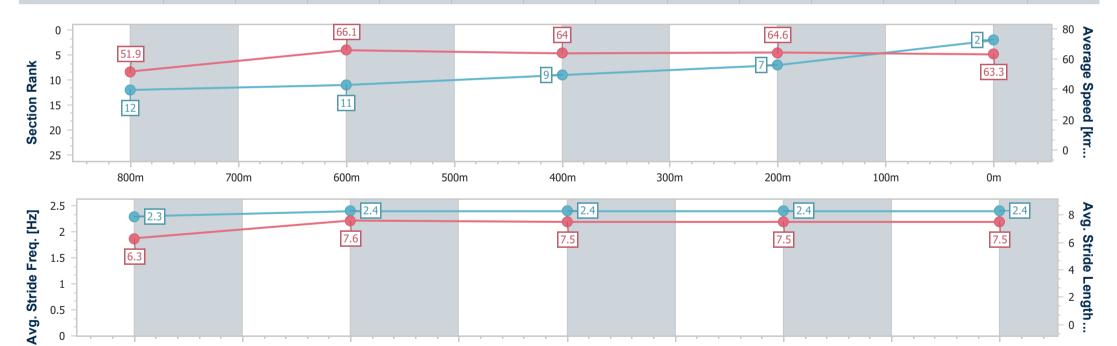

#### Race 6: ACCESS INSULATION Maiden Plate - 1000m

17 December 2023 - 15:35

Track Rating: Soft 5, Weather: Overcast, Rail Position: True

| Section                | Overall                  | 800m                      | 600m                      | 400m                     | 200m                     |
|------------------------|--------------------------|---------------------------|---------------------------|--------------------------|--------------------------|
| Section Times          | 0:58.89 [2]<br>(0:13.85) | 0:45.04 [12]<br>(0:11.10) | 0:33.94 [11]<br>(0:11.39) | 0:22.55 [9]<br>(0:11.15) | 0:11.40 [7]<br>(0:11.40) |
| Average Speed [km/h]   | 51.9                     | 66.1                      | 64.0                      | 64.6                     | 63.3                     |
| Top Speed [km/h]       | 68.2                     | 68.5                      | 66.5                      | 65.7                     | 64.9                     |
| Avg. Dist. to Rail [m] | 8.5                      | 4.5                       | 2.0                       | 5.0                      | 7.7                      |
| Avg. Stride Freq. [Hz] | 2.3                      | 2.4                       | 2.4                       | 2.4                      | 2.4                      |
| Avg. Stride Length [m] | 6.3                      | 7.6                       | 7.5                       | 7.5                      | 7.5                      |