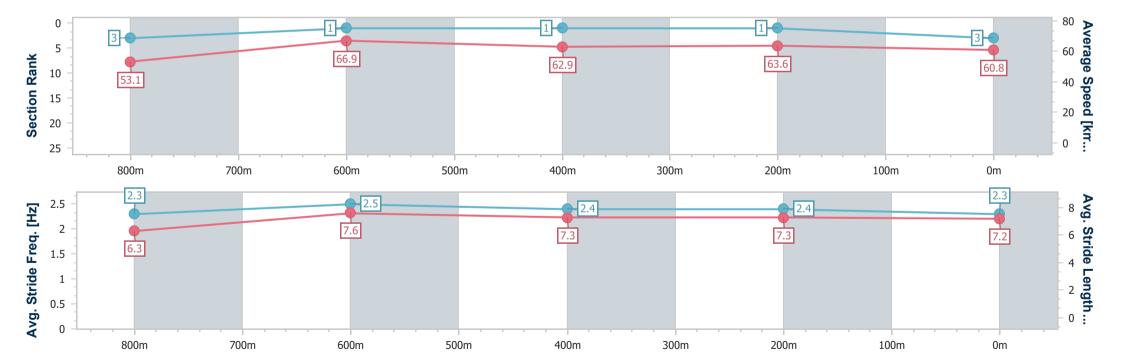

#### Race 6: ACCESS INSULATION Maiden Plate - 1000m

17 December 2023 - 15:35

Track Rating: Soft 5, Weather: Overcast, Rail Position: True

| Section                | Overall                  | 800m                     | 600m                     | 400m                     | 200m                     |
|------------------------|--------------------------|--------------------------|--------------------------|--------------------------|--------------------------|
| Section Times          | 0:58.82 [1]<br>(0:13.61) | 0:45.21 [4]<br>(0:10.99) | 0:34.22 [4]<br>(0:11.48) | 0:22.74 [3]<br>(0:11.18) | 0:11.56 [2]<br>(0:11.56) |
| Average Speed [km/h]   | 52.9                     | 65.8                     | 62.9                     | 64.3                     | 62.3                     |
| Top Speed [km/h]       | 66.8                     | 67.0                     | 64.4                     | 66.3                     | 64.2                     |
| Avg. Dist. to Rail [m] | 2.9                      | 1.3                      | 0.3                      | 2.5                      | 4.7                      |
| Avg. Stride Freq. [Hz] | 2.3                      | 2.4                      | 2.3                      | 2.4                      | 2.4                      |
| Avg. Stride Length [m] | 6.3                      | 7.5                      | 7.5                      | 7.5                      | 7.4                      |