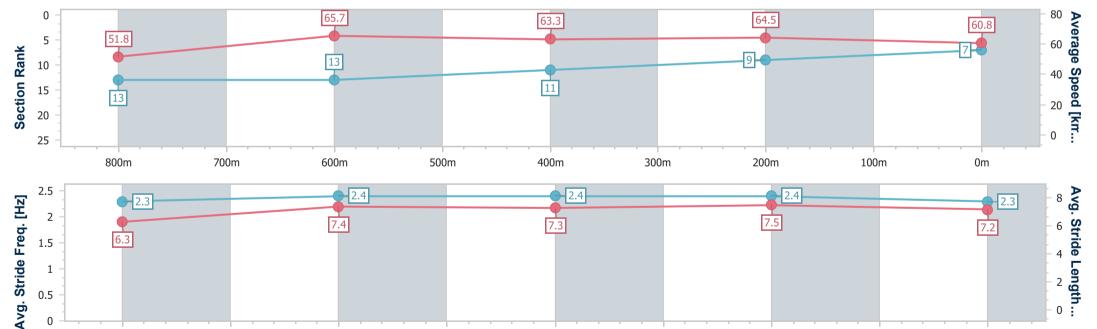

### Race 6: ACCESS INSULATION Maiden Plate - 1000m

17 December 2023 - 15:35

Track Rating: Soft 5, Weather: Overcast, Rail Position: True

| Section Field |     |                   |         |                     |                    | Overall<br>0:58.82<br>(0:13.44) | 800m<br>0:45.38<br>(0:10.83) | 600m<br>0:34.55<br>(0:11.45) | 400m<br>0:23.10<br>(0:11.36) | 200m<br>0:11.74<br>(0:11.74) |        | Last 600m<br>0:34.55 |                           |
|---------------|-----|-------------------|---------|---------------------|--------------------|---------------------------------|------------------------------|------------------------------|------------------------------|------------------------------|--------|----------------------|---------------------------|
| Rank          | TAB | Horse/Jockey      | Barrier | Top Speed<br>[km/h] | Fastest<br>Section |                                 |                              |                              |                              |                              | Margin |                      | Distance<br>Travelled [m] |
| 11            | 16  | SHOW ME THE STARS | 22      | 68.4                | 0:11.26            | 0:59.74 [11]                    | 0:46.08 [8]                  | 0:34.82 [10]                 | 0:23.39 [10]                 | 0:12.13 [10]                 | 4.5L   | 0:34.82              | +5                        |
|               |     | Chris Meehan      |         | Overall             | 800m               | (0:13.66)                       | (0:11.26)                    | (0:11.43)                    | (0:11.26)                    | (0:12.13)                    |        |                      |                           |
| 12            | 3   | SIR LEONIDAS      | 8       | 67.6                | 0:11.13            | 0:59.88 [12]                    | 0:46.23 [6]                  | 0:35.10 [6]                  | 0:23.48 [12]                 | 0:12.13 [12]                 | 5.3L   | 0:35.10              | +3                        |
|               |     | Michael Rodd      |         | 800m                | 800m               | (0:13.65)                       | (0:11.13)                    | (0:11.62)                    | (0:11.35)                    | (0:12.13)                    |        |                      |                           |
| 13            | 18  | SEXY LEXY         | 20      | 69.3                | 0:11.06            | 1:00.57 [13]                    | 0:47.13 [1]                  | 0:36.07 [3]                  | 0:24.33 [7]                  | 0:12.69 [14]                 | 9.3L   | 0:36.07              | +5                        |
|               |     | Trudy Thornton    |         | Overall             | 800m               | (0:13.44)                       | (0:11.06)                    | (0:11.74)                    | (0:11.64)                    | (0:12.69)                    |        |                      |                           |
| 14            | 13  | PATTI 'N' FAY     | 4       | 67.5                | 0:11.16            | 1:00.64 [14]                    | 0:46.84 [9]                  | 0:35.68 [12]                 | 0:23.98 [14]                 | 0:12.79 [13]                 | 9.6L   | 0:35.68              | +3                        |
|               |     | Les Tilley        |         | 800m                | 800m               | (0:13.80)                       | (0:11.16)                    | (0:11.70)                    | (0:11.19)                    | (0:12.79)                    |        |                      |                           |