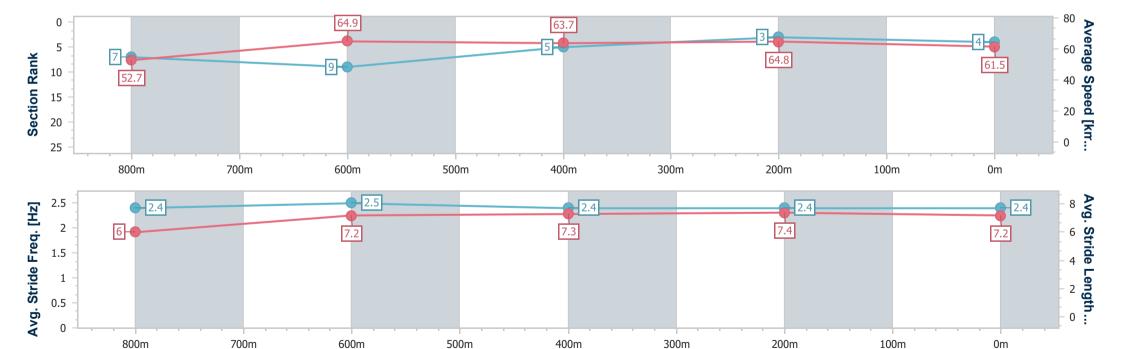

## Horse/Jockey Name Slippin' Jimmy Final Rank 4 Fastest Section Time (Section) Top Speed [km/h] (Section) Race State Slippin' Jimmy 67.1 (800m) Finished

#### Race 6: ACCESS INSULATION Maiden Plate - 1000m

17 December 2023 - 15:35

Track Rating: Soft 5, Weather: Overcast, Rail Position: True

| Section                | Overall                  | 800m                     | 600m                     | 400m                     | 200m                     |
|------------------------|--------------------------|--------------------------|--------------------------|--------------------------|--------------------------|
| Section                | Overall                  | 000111                   | 000111                   | 400111                   | 200111                   |
| Section Times          | 0:59.00 [4]<br>(0:13.66) | 0:45.34 [7]<br>(0:11.22) | 0:34.12 [9]<br>(0:11.30) | 0:22.82 [5]<br>(0:11.08) | 0:11.74 [3]<br>(0:11.74) |
| Average Speed [km/h]   | 52.7                     | 64.9                     | 63.7                     | 64.8                     | 61.5                     |
| Top Speed [km/h]       | 67.0                     | 67.1                     | 65.7                     | 66.0                     | 65.0                     |
| Avg. Dist. to Rail [m] | 8.5                      | 2.9                      | 0.5                      | 4.5                      | 7.0                      |
| Avg. Stride Freq. [Hz] | 2.4                      | 2.5                      | 2.4                      | 2.4                      | 2.4                      |
| Avg. Stride Length [m] | 6.0                      | 7.2                      | 7.3                      | 7.4                      | 7.2                      |