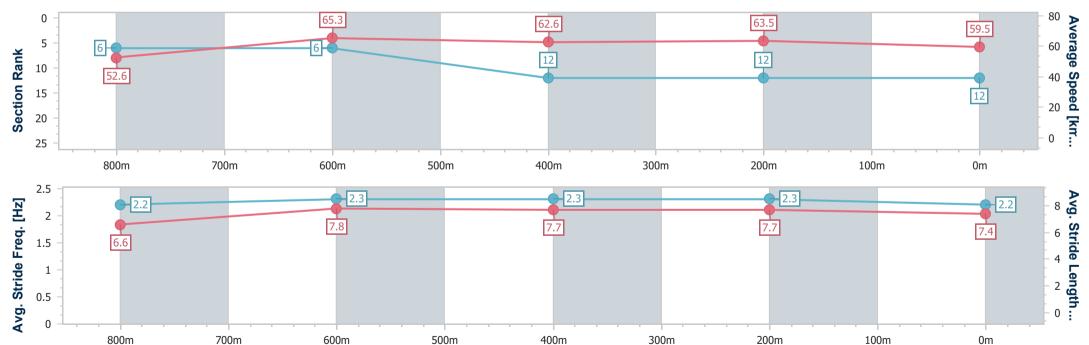

# Horse/Jockey Name Sir Leonidas Final Rank 12 Fastest Section Time (Section) Top Speed [km/h] (Section) 67.6 (800m) Race State Finished

#### Sunshine Coast QLD Professional

#### Race 6: ACCESS INSULATION Maiden Plate - 1000m

17 December 2023 - 15:35

Track Rating: Soft 5, Weather: Overcast, Rail Position: True

Report Created: Sun 17 December 2023 16:21 GMT+10

[] Ranking at each section and finish

-:--- No data available at this section