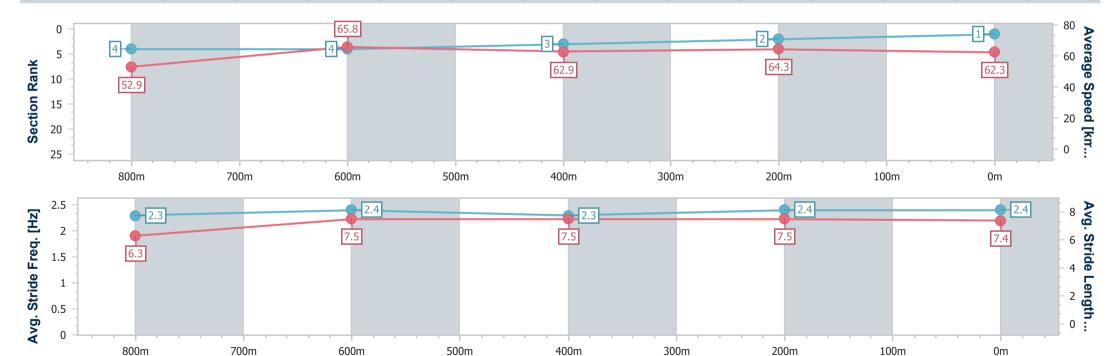

#### Race 6: ACCESS INSULATION Maiden Plate - 1000m

17 December 2023 - 15:35

Track Rating: Soft 5, Weather: Overcast, Rail Position: True

| Section                | Overall                  | 800m                     | 600m                     | 400m                     | 200m                     |
|------------------------|--------------------------|--------------------------|--------------------------|--------------------------|--------------------------|
| Section Times          | 0:58.82 [1]<br>(0:13.61) | 0:45.21 [4]<br>(0:10.99) | 0:34.22 [4]<br>(0:11.48) | 0:22.74 [3]<br>(0:11.18) | 0:11.56 [2]<br>(0:11.56) |
| Average Speed [km/h]   | 52.9                     | 65.8                     | 62.9                     | 64.3                     | 62.3                     |
| Top Speed [km/h]       | 66.8                     | 67.0                     | 64.4                     | 66.3                     | 64.2                     |
| Avg. Dist. to Rail [m] | 2.9                      | 1.3                      | 0.3                      | 2.5                      | 4.7                      |
| Avg. Stride Freq. [Hz] | 2.3                      | 2.4                      | 2.3                      | 2.4                      | 2.4                      |
| Avg. Stride Length [m] | 6.3                      | 7.5                      | 7.5                      | 7.5                      | 7.4                      |