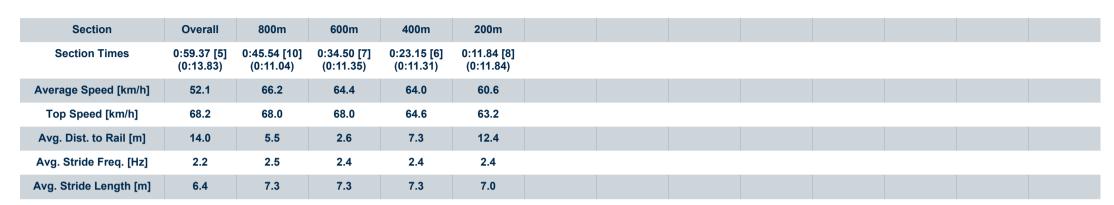

# Horse/Jockey Name Final Rank Fastest Section Time (Section) Top Speed [km/h] (Section) Race State Notacluehoworwho 5 63.2 (Overall) Finished

#### Race 6: ACCESS INSULATION Maiden Plate - 1000m

17 December 2023 - 15:35

Track Rating: Soft 5, Weather: Overcast, Rail Position: True

| Section                | Overall                  | 800m                      | 600m                     | 400m                     | 200m                     |
|------------------------|--------------------------|---------------------------|--------------------------|--------------------------|--------------------------|
| Section Times          | 0:59.39 [6]<br>(0:13.84) | 0:45.55 [11]<br>(0:10.87) | 0:34.68 [5]<br>(0:11.37) | 0:23.31 [4]<br>(0:11.25) | 0:12.06 [5]<br>(0:12.06) |
| Average Speed [km/h]   | 52.1                     | 66.7                      | 64.1                     | 64.1                     | 59.7                     |
| Top Speed [km/h]       | 68.5                     | 68.6                      | 66.4                     | 65.8                     | 63.5                     |
| Avg. Dist. to Rail [m] | 6.2                      | 2.2                       | 1.9                      | 6.9                      | 9.0                      |
| Avg. Stride Freq. [Hz] | 2.3                      | 2.4                       | 2.4                      | 2.4                      | 2.3                      |
| Avg. Stride Length [m] | 6.1                      | 7.7                       | 7.5                      | 7.3                      | 7.1                      |