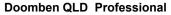

600m

Report Created: Wed 20 December 2023 13:53 GMT+10

11 Ranking at each section and finish

No data available at this section -0----

No data available NA

Section

Page 6/10

| Horse/Jockey Name              | Jeronimos      |
|--------------------------------|----------------|
| Final Rank                     | 5              |
| Fastest Section Time (Section) | 0:10.73 (400m) |
| Top Speed [km/h] (Section)     | 68.8 (400m)    |
| Race State                     | Finished       |

Race 1: BECOME A BRC MEMBER Class 3 Handicap - 1650m 20 December 2023 - 13:07

Track Rating: Good 4, Weather: Fine, Rail Position: +9m Entire

| Section                | Overall                  | 1400m                    | 1200m                    | 1000m                    | 800m                     | 600m                     | 400m                     | 200m                     |  |  |  |
|------------------------|--------------------------|--------------------------|--------------------------|--------------------------|--------------------------|--------------------------|--------------------------|--------------------------|--|--|--|
| Section Times          | 1:39.31 [5]<br>(0:18.10) | 1:21.21 [6]<br>(0:11.74) | 1:09.47 [6]<br>(0:11.98) | 0:57.49 [7]<br>(0:12.11) | 0:45.38 [7]<br>(0:11.97) | 0:33.41 [6]<br>(0:11.22) | 0:22.19 [6]<br>(0:10.73) | 0:11.46 [5]<br>(0:11.46) |  |  |  |
| Average Speed [km/h]   | 49.6                     | 60.6                     | 60.1                     | 59.0                     | 60.2                     | 64.1                     | 66.8                     | 62.8                     |  |  |  |
| Top Speed [km/h]       | 60.6                     | 61.3                     | 61.3                     | 60.6                     | 62.3                     | 66.6                     | 68.8                     | 65.7                     |  |  |  |
| Avg. Dist. to Rail [m] | 2.0                      | 2.2                      | 1.5                      | 1.1                      | 0.7                      | 0.5                      | 0.8                      | 1.1                      |  |  |  |
| Avg. Stride Freq. [Hz] | 2.1                      | 2.1                      | 1.7                      | 1.8                      | 2.2                      | 2.3                      | 2.4                      | 2.3                      |  |  |  |
| Avg. Stride Length [m] | 6.5                      | 8.2                      | 9.8                      | 9.3                      | 7.7                      | 7.7                      | 7.9                      | 7.7                      |  |  |  |