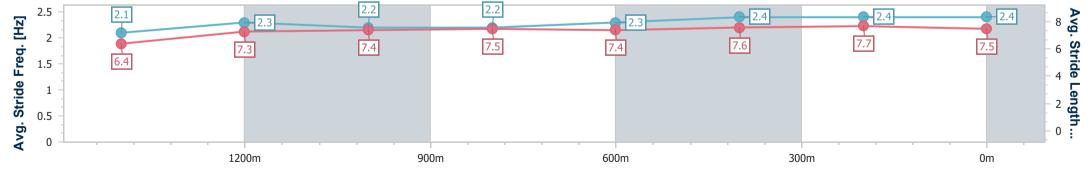

Race 1: BECOME A BRC MEMBER Class 3 Handicap - 1650m 20 December 2023 - 13:07

Track Rating: Good 4, Weather: Fine, Rail Position: +9m Entire

| Section                | Overall                  | 1400m                    | 1200m                    | 1000m                    | 800m                     | 600m                     | 400m                     | 200m                     |  |  |
|------------------------|--------------------------|--------------------------|--------------------------|--------------------------|--------------------------|--------------------------|--------------------------|--------------------------|--|--|
| Section Times          | 1:39.03 [2]<br>(0:17.24) | 1:21.79 [2]<br>(0:11.83) | 1:09.96 [2]<br>(0:11.94) | 0:58.02 [2]<br>(0:12.23) | 0:45.79 [2]<br>(0:11.85) | 0:33.94 [2]<br>(0:11.07) | 0:22.87 [2]<br>(0:10.94) | 0:11.93 [2]<br>(0:11.93) |  |  |
| Average Speed [km/h]   | 52.1                     | 60.4                     | 60.3                     | 59.1                     | 60.7                     | 65.4                     | 65.9                     | 60.4                     |  |  |
| Top Speed [km/h]       | 62.1                     | 62.0                     | 60.9                     | 60.3                     | 63.9                     | 66.5                     | 67.8                     | 63.8                     |  |  |
| Avg. Dist. to Rail [m] | 0.9                      | 1.4                      | 0.4                      | 0.5                      | 0.5                      | 0.6                      | 1.2                      | 0.4                      |  |  |
| Avg. Stride Freq. [Hz] | 2.3                      | 2.4                      | 2.3                      | 2.2                      | 2.3                      | 2.4                      | 2.4                      | 2.3                      |  |  |
| Avg. Stride Length [m] | 6.3                      | 7.1                      | 7.3                      | 7.3                      | 7.4                      | 7.6                      | 7.5                      | 7.2                      |  |  |