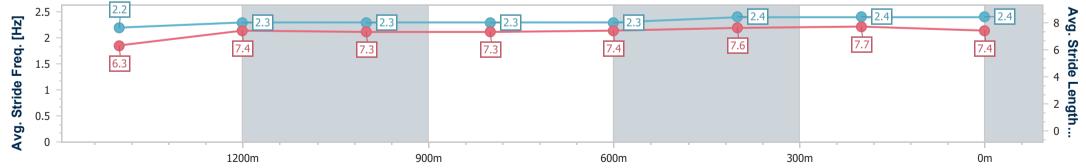

Race 1: BECOME A BRC MEMBER Class 3 Handicap - 1650m 20 December 2023 - 13:07

Track Rating: Good 4, Weather: Fine, Rail Position: +9m Entire

| Section                | Overall                  | 1400m                    | 1200m                    | 1000m                    | 800m                     | 600m                     | 400m                     | 200m                     |  |  |  |
|------------------------|--------------------------|--------------------------|--------------------------|--------------------------|--------------------------|--------------------------|--------------------------|--------------------------|--|--|--|
| Section Times          | 1:39.22 [3]<br>(0:17.89) | 1:21.33 [5]<br>(0:11.83) | 1:09.50 [5]<br>(0:12.02) | 0:57.48 [6]<br>(0:12.12) | 0:45.36 [6]<br>(0:12.08) | 0:33.28 [7]<br>(0:11.20) | 0:22.08 [7]<br>(0:10.76) | 0:11.32 [6]<br>(0:11.32) |  |  |  |
| Average Speed [km/h]   | 50.2                     | 61.2                     | 60.1                     | 59.6                     | 60.2                     | 64.9                     | 67.0                     | 63.7                     |  |  |  |
| Top Speed [km/h]       | 62.0                     | 62.2                     | 60.8                     | 61.5                     | 62.1                     | 66.6                     | 68.6                     | 66.8                     |  |  |  |
| Avg. Dist. to Rail [m] | 0.6                      | 1.0                      | 1.7                      | 1.8                      | 1.7                      | 2.0                      | 2.1                      | 2.9                      |  |  |  |
| Avg. Stride Freq. [Hz] | 2.2                      | 2.3                      | 2.3                      | 2.3                      | 2.3                      | 2.4                      | 2.4                      | 2.4                      |  |  |  |
| Avg. Stride Length [m] | 6.3                      | 7.4                      | 7.3                      | 7.3                      | 7.4                      | 7.6                      | 7.7                      | 7.4                      |  |  |  |