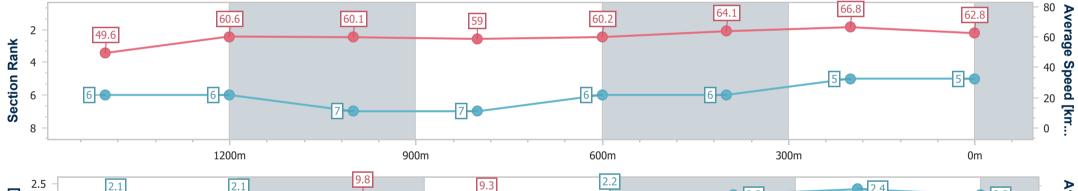

600m

Report Created: Wed 20 December 2023 13:53 GMT+10

11 Ranking at each section and finish

No data available at this section -0----

No data available NA

Section

Page 6/10

| Horse/Jockey Name              | Jeronimos      |
|--------------------------------|----------------|
| Final Rank                     | 5              |
| Fastest Section Time (Section) | 0:10.73 (400m) |
| Top Speed [km/h] (Section)     | 68.8 (400m)    |
| Race State                     | Finished       |

Race 1: BECOME A BRC MEMBER Class 3 Handicap - 1650m 20 December 2023 - 13:07

Track Rating: Good 4, Weather: Fine, Rail Position: +9m Entire

| Section                | Overall                  | 1400m                    | 1200m                    | 1000m                    | 800m                     | 600m                     | 400m                     | 200m                     |  |  |  |
|------------------------|--------------------------|--------------------------|--------------------------|--------------------------|--------------------------|--------------------------|--------------------------|--------------------------|--|--|--|
| Section Times          | 1:39.31 [5]<br>(0:18.10) | 1:21.21 [6]<br>(0:11.74) | 1:09.47 [6]<br>(0:11.98) | 0:57.49 [7]<br>(0:12.11) | 0:45.38 [7]<br>(0:11.97) | 0:33.41 [6]<br>(0:11.22) | 0:22.19 [6]<br>(0:10.73) | 0:11.46 [5]<br>(0:11.46) |  |  |  |
| Average Speed [km/h]   | 49.6                     | 60.6                     | 60.1                     | 59.0                     | 60.2                     | 64.1                     | 66.8                     | 62.8                     |  |  |  |
| Top Speed [km/h]       | 60.6                     | 61.3                     | 61.3                     | 60.6                     | 62.3                     | 66.6                     | 68.8                     | 65.7                     |  |  |  |
| Avg. Dist. to Rail [m] | 2.0                      | 2.2                      | 1.5                      | 1.1                      | 0.7                      | 0.5                      | 0.8                      | 1.1                      |  |  |  |
| Avg. Stride Freq. [Hz] | 2.1                      | 2.1                      | 1.7                      | 1.8                      | 2.2                      | 2.3                      | 2.4                      | 2.3                      |  |  |  |
| Avg. Stride Length [m] | 6.5                      | 8.2                      | 9.8                      | 9.3                      | 7.7                      | 7.7                      | 7.9                      | 7.7                      |  |  |  |