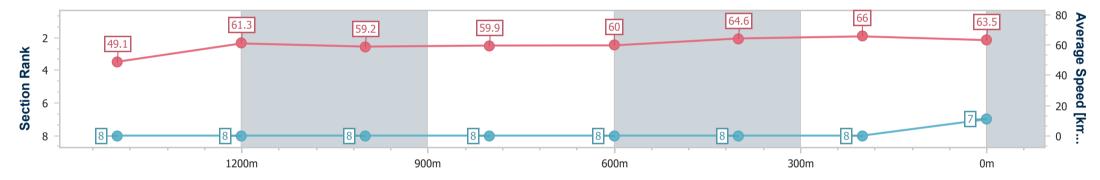

Race 1: BECOME A BRC MEMBER Class 3 Handicap - 1650m

20 December 2023 - 13:07 Track Rating: Good 4, Weather: Fine, Rail Position: +9m Entire

| Section                | Overall                  | 1400m                    | 1200m                    | 1000m                    | 800m                     | 600m                     | 400m                     | 200m                     |  |
|------------------------|--------------------------|--------------------------|--------------------------|--------------------------|--------------------------|--------------------------|--------------------------|--------------------------|--|
| Section Times          | 1:39.48 [7]<br>(0:18.32) | 1:21.16 [8]<br>(0:11.65) | 1:09.51 [8]<br>(0:12.18) | 0:57.33 [8]<br>(0:11.92) | 0:45.41 [8]<br>(0:11.99) | 0:33.42 [8]<br>(0:11.18) | 0:22.24 [8]<br>(0:10.85) | 0:11.39 [8]<br>(0:11.39) |  |
| Average Speed [km/h]   | 49.1                     | 61.3                     | 59.2                     | 59.9                     | 60.0                     | 64.6                     | 66.0                     | 63.5                     |  |
| Top Speed [km/h]       | 60.8                     | 62.7                     | 60.9                     | 61.0                     | 61.2                     | 66.1                     | 68.6                     | 66.1                     |  |
| Avg. Dist. to Rail [m] | 0.7                      | 1.4                      | 0.6                      | 2.1                      | 0.5                      | 0.6                      | 1.8                      | 3.4                      |  |
| Avg. Stride Freq. [Hz] | 2.1                      | 2.3                      | 2.2                      | 2.2                      | 2.3                      | 2.4                      | 2.4                      | 2.4                      |  |
| Avg. Stride Length [m] | 6.4                      | 7.3                      | 7.4                      | 7.5                      | 7.4                      | 7.6                      | 7.7                      | 7.5                      |  |