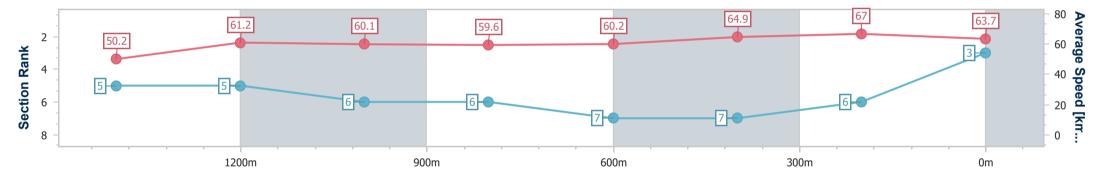

Race 1: BECOME A BRC MEMBER Class 3 Handicap - 1650m 20 December 2023 - 13:07

Track Rating: Good 4, Weather: Fine, Rail Position: +9m Entire

| Section                | Overall                  | 1400m                    | 1200m                    | 1000m                    | 800m                     | 600m                     | 400m                     | 200m                     |  |  |  |
|------------------------|--------------------------|--------------------------|--------------------------|--------------------------|--------------------------|--------------------------|--------------------------|--------------------------|--|--|--|
| Section Times          | 1:39.22 [3]<br>(0:17.89) | 1:21.33 [5]<br>(0:11.83) | 1:09.50 [5]<br>(0:12.02) | 0:57.48 [6]<br>(0:12.12) | 0:45.36 [6]<br>(0:12.08) | 0:33.28 [7]<br>(0:11.20) | 0:22.08 [7]<br>(0:10.76) | 0:11.32 [6]<br>(0:11.32) |  |  |  |
| Average Speed [km/h]   | 50.2                     | 61.2                     | 60.1                     | 59.6                     | 60.2                     | 64.9                     | 67.0                     | 63.7                     |  |  |  |
| Top Speed [km/h]       | 62.0                     | 62.2                     | 60.8                     | 61.5                     | 62.1                     | 66.6                     | 68.6                     | 66.8                     |  |  |  |
| Avg. Dist. to Rail [m] | 0.6                      | 1.0                      | 1.7                      | 1.8                      | 1.7                      | 2.0                      | 2.1                      | 2.9                      |  |  |  |
| Avg. Stride Freq. [Hz] | 2.2                      | 2.3                      | 2.3                      | 2.3                      | 2.3                      | 2.4                      | 2.4                      | 2.4                      |  |  |  |
| Avg. Stride Length [m] | 6.3                      | 7.4                      | 7.3                      | 7.3                      | 7.4                      | 7.6                      | 7.7                      | 7.4                      |  |  |  |