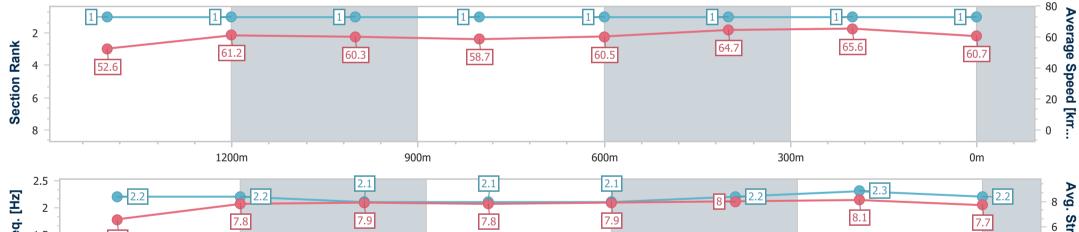

Race 1: BECOME A BRC MEMBER Class 3 Handicap - 1650m

20 December 2023 - 13:07 Track Rating: Good 4, Weather: Fine, Rail Position: +9m Entire

| Section                | Overall                  | 1400m                    | 1200m                    | 1000m                    | 800m                     | 600m                     | 400m                     | 200m                     |  |  |  |
|------------------------|--------------------------|--------------------------|--------------------------|--------------------------|--------------------------|--------------------------|--------------------------|--------------------------|--|--|--|
| Section Times          | 1:38.80 [1]<br>(0:17.12) | 1:21.68 [1]<br>(0:11.67) | 1:10.01 [1]<br>(0:11.97) | 0:58.04 [1]<br>(0:12.24) | 0:45.80 [1]<br>(0:11.84) | 0:33.96 [1]<br>(0:11.10) | 0:22.86 [1]<br>(0:10.98) | 0:11.88 [1]<br>(0:11.88) |  |  |  |
| Average Speed [km/h]   | 52.6                     | 61.2                     | 60.3                     | 58.7                     | 60.5                     | 64.7                     | 65.6                     | 60.7                     |  |  |  |
| Top Speed [km/h]       | 62.7                     | 62.8                     | 60.8                     | 59.9                     | 63.2                     | 65.8                     | 66.3                     | 64.0                     |  |  |  |
| Avg. Dist. to Rail [m] | 0.8                      | 0.9                      | 1.1                      | 1.0                      | 0.5                      | 0.2                      | 0.2                      | 0.5                      |  |  |  |
| Avg. Stride Freq. [Hz] | 2.2                      | 2.2                      | 2.1                      | 2.1                      | 2.1                      | 2.2                      | 2.3                      | 2.2                      |  |  |  |
| Avg. Stride Length [m] | 6.6                      | 7.8                      | 7.9                      | 7.8                      | 7.9                      | 8.0                      | 8.1                      | 7.7                      |  |  |  |