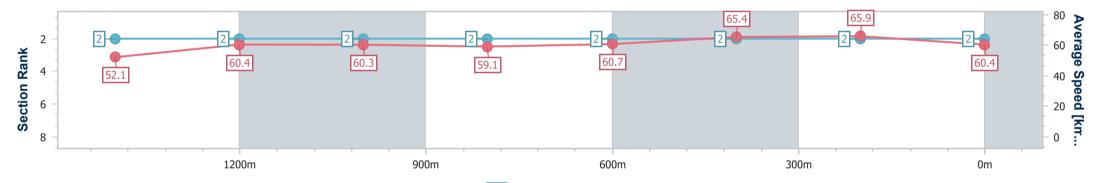

Race 1: BECOME A BRC MEMBER Class 3 Handicap - 1650m 20 December 2023 - 13:07

Track Rating: Good 4, Weather: Fine, Rail Position: +9m Entire

| Section                | Overall                  | 1400m                    | 1200m                    | 1000m                    | 800m                     | 600m                     | 400m                     | 200m                     |  |  |
|------------------------|--------------------------|--------------------------|--------------------------|--------------------------|--------------------------|--------------------------|--------------------------|--------------------------|--|--|
| Section Times          | 1:39.03 [2]<br>(0:17.24) | 1:21.79 [2]<br>(0:11.83) | 1:09.96 [2]<br>(0:11.94) | 0:58.02 [2]<br>(0:12.23) | 0:45.79 [2]<br>(0:11.85) | 0:33.94 [2]<br>(0:11.07) | 0:22.87 [2]<br>(0:10.94) | 0:11.93 [2]<br>(0:11.93) |  |  |
| Average Speed [km/h]   | 52.1                     | 60.4                     | 60.3                     | 59.1                     | 60.7                     | 65.4                     | 65.9                     | 60.4                     |  |  |
| Top Speed [km/h]       | 62.1                     | 62.0                     | 60.9                     | 60.3                     | 63.9                     | 66.5                     | 67.8                     | 63.8                     |  |  |
| Avg. Dist. to Rail [m] | 0.9                      | 1.4                      | 0.4                      | 0.5                      | 0.5                      | 0.6                      | 1.2                      | 0.4                      |  |  |
| Avg. Stride Freq. [Hz] | 2.3                      | 2.4                      | 2.3                      | 2.2                      | 2.3                      | 2.4                      | 2.4                      | 2.3                      |  |  |
| Avg. Stride Length [m] | 6.3                      | 7.1                      | 7.3                      | 7.3                      | 7.4                      | 7.6                      | 7.5                      | 7.2                      |  |  |