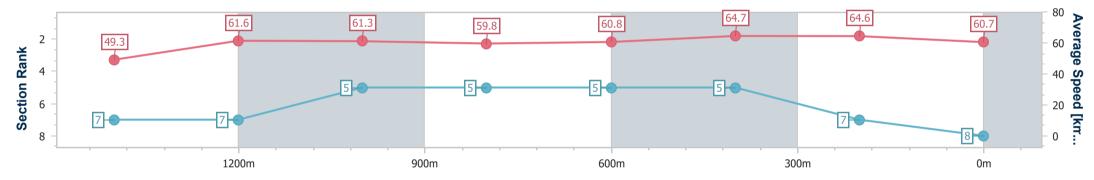

Race 1: BECOME A BRC MEMBER Class 3 Handicap - 1650m 20 December 2023 - 13:07

Track Rating: Good 4, Weather: Fine, Rail Position: +9m Entire

| Section                | Overall                  | 1400m                    | 1200m                    | 1000m                    | 800m                     | 600m                     | 400m                     | 200m                     |  |  |  |
|------------------------|--------------------------|--------------------------|--------------------------|--------------------------|--------------------------|--------------------------|--------------------------|--------------------------|--|--|--|
| Section Times          | 1:39.80 [8]<br>(0:18.28) | 1:21.52 [7]<br>(0:11.62) | 1:09.90 [7]<br>(0:11.78) | 0:58.12 [5]<br>(0:12.07) | 0:46.05 [5]<br>(0:11.87) | 0:34.18 [5]<br>(0:11.13) | 0:23.05 [5]<br>(0:11.15) | 0:11.90 [7]<br>(0:11.90) |  |  |  |
| Average Speed [km/h]   | 49.3                     | 61.6                     | 61.3                     | 59.8                     | 60.8                     | 64.7                     | 64.6                     | 60.7                     |  |  |  |
| Top Speed [km/h]       | 61.1                     | 62.6                     | 62.6                     | 60.8                     | 63.7                     | 65.8                     | 65.5                     | 63.8                     |  |  |  |
| Avg. Dist. to Rail [m] | 3.0                      | 0.7                      | 0.6                      | 1.3                      | 0.7                      | 0.3                      | 1.5                      | 0.6                      |  |  |  |
| Avg. Stride Freq. [Hz] | 2.1                      | 2.2                      | 2.2                      | 2.2                      | 2.2                      | 2.3                      | 2.3                      | 2.3                      |  |  |  |
| Avg. Stride Length [m] | 6.5                      | 7.7                      | 7.7                      | 7.6                      | 7.7                      | 7.8                      | 7.8                      | 7.4                      |  |  |  |