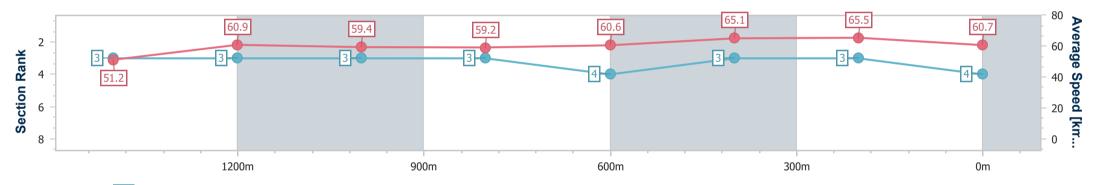

| Section Times          | 1:39.27 [4]<br>(0:17.51) | 1:21.76 [3]<br>(0:11.72) | 1:10.04 [3]<br>(0:12.13) | 0:57.91 [3]<br>(0:12.11) | 0:45.80 [3]<br>(0:11.86) | 0:33.94 [4]<br>(0:11.07) | 0:22.87 [3]<br>(0:11.00) | 0:11.87 [3]<br>(0:11.87) |  |  |  |
|------------------------|--------------------------|--------------------------|--------------------------|--------------------------|--------------------------|--------------------------|--------------------------|--------------------------|--|--|--|
| Average Speed [km/h]   | 51.2                     | 60.9                     | 59.4                     | 59.2                     | 60.6                     | 65.1                     | 65.5                     | 60.7                     |  |  |  |
| Top Speed [km/h]       | 62.3                     | 62.1                     | 60.0                     | 60.5                     | 64.1                     | 66.0                     | 66.4                     | 63.8                     |  |  |  |
| Avg. Dist. to Rail [m] | 2.2                      | 1.5                      | 0.4                      | 1.0                      | 0.8                      | 0.3                      | 1.3                      | 1.5                      |  |  |  |
| Avg. Stride Freq. [Hz] | 2.2                      | 2.3                      | 2.3                      | 2.3                      | 2.3                      | 2.4                      | 2.4                      | 2.4                      |  |  |  |
| Avg. Stride Length [m] | 6.4                      | 7.2                      | 7.2                      | 7.2                      | 7.3                      | 7.4                      | 7.5                      | 7.2                      |  |  |  |