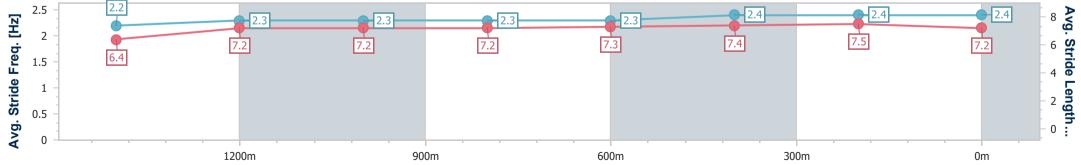

| Section Times          | 1:39.27 [4]<br>(0:17.51) | 1:21.76 [3]<br>(0:11.72) | 1:10.04 [3]<br>(0:12.13) | 0:57.91 [3]<br>(0:12.11) | 0:45.80 [3]<br>(0:11.86) | 0:33.94 [4]<br>(0:11.07) | 0:22.87 [3]<br>(0:11.00) | 0:11.87 [3]<br>(0:11.87) |  |  |  |
|------------------------|--------------------------|--------------------------|--------------------------|--------------------------|--------------------------|--------------------------|--------------------------|--------------------------|--|--|--|
| Average Speed [km/h]   | 51.2                     | 60.9                     | 59.4                     | 59.2                     | 60.6                     | 65.1                     | 65.5                     | 60.7                     |  |  |  |
| Top Speed [km/h]       | 62.3                     | 62.1                     | 60.0                     | 60.5                     | 64.1                     | 66.0                     | 66.4                     | 63.8                     |  |  |  |
| Avg. Dist. to Rail [m] | 2.2                      | 1.5                      | 0.4                      | 1.0                      | 0.8                      | 0.3                      | 1.3                      | 1.5                      |  |  |  |
| Avg. Stride Freq. [Hz] | 2.2                      | 2.3                      | 2.3                      | 2.3                      | 2.3                      | 2.4                      | 2.4                      | 2.4                      |  |  |  |
| Avg. Stride Length [m] | 6.4                      | 7.2                      | 7.2                      | 7.2                      | 7.3                      | 7.4                      | 7.5                      | 7.2                      |  |  |  |