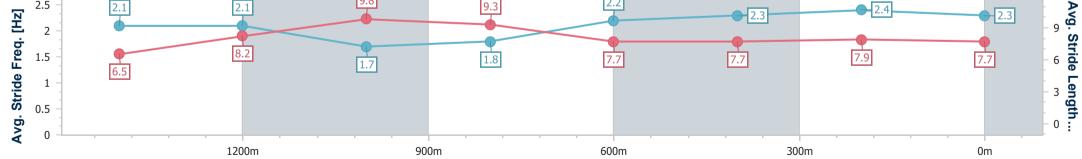

| Horse/Jockey Name              | Never Give Up  |
|--------------------------------|----------------|
| Final Rank                     | 6              |
| Fastest Section Time (Section) | 0:11.11 (600m) |
| Top Speed [km/h] (Section)     | 66.6 (400m)    |
| Race State                     | Finished       |

Race 1: BECOME A BRC MEMBER Class 3 Handicap - 1650m 20 December 2023 - 13:07

Track Rating: Good 4, Weather: Fine, Rail Position: +9m Entire

| Section                | Overall                  | 1400m                    | 1200m                    | 1000m                    | 800m                     | 600m                     | 400m                     | 200m                     |  |  |  |
|------------------------|--------------------------|--------------------------|--------------------------|--------------------------|--------------------------|--------------------------|--------------------------|--------------------------|--|--|--|
| Section Times          | 1:39.45 [6]<br>(0:17.63) | 1:21.82 [4]<br>(0:11.86) | 1:09.96 [4]<br>(0:12.06) | 0:57.90 [4]<br>(0:12.01) | 0:45.89 [4]<br>(0:11.76) | 0:34.13 [3]<br>(0:11.11) | 0:23.02 [4]<br>(0:11.18) | 0:11.84 [4]<br>(0:11.84) |  |  |  |
| Average Speed [km/h]   | 51.1                     | 60.7                     | 59.8                     | 60.1                     | 61.0                     | 65.0                     | 64.7                     | 60.7                     |  |  |  |
| Top Speed [km/h]       | 63.9                     | 62.2                     | 60.6                     | 60.9                     | 64.3                     | 65.4                     | 66.6                     | 63.5                     |  |  |  |
| Avg. Dist. to Rail [m] | 1.9                      | 0.5                      | 1.2                      | 0.9                      | 0.5                      | 0.4                      | 1.8                      | 2.3                      |  |  |  |
| Avg. Stride Freq. [Hz] | 2.3                      | 2.4                      | 2.3                      | 2.3                      | 2.3                      | 2.4                      | 2.4                      | 2.3                      |  |  |  |
| Avg. Stride Length [m] | 6.1                      | 7.1                      | 7.2                      | 7.3                      | 7.4                      | 7.5                      | 7.4                      | 7.4                      |  |  |  |