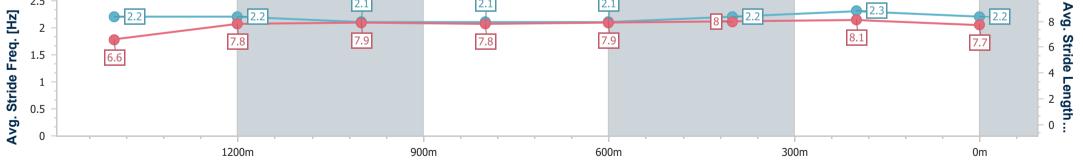

Race 1: BECOME A BRC MEMBER Class 3 Handicap - 1650m

20 December 2023 - 13:07 Track Rating: Good 4, Weather: Fine, Rail Position: +9m Entire

| Section                | Overall                  | 1400m                    | 1200m                    | 1000m                    | 800m                     | 600m                     | 400m                     | 200m                     |  |  |  |
|------------------------|--------------------------|--------------------------|--------------------------|--------------------------|--------------------------|--------------------------|--------------------------|--------------------------|--|--|--|
| Section Times          | 1:38.80 [1]<br>(0:17.12) | 1:21.68 [1]<br>(0:11.67) | 1:10.01 [1]<br>(0:11.97) | 0:58.04 [1]<br>(0:12.24) | 0:45.80 [1]<br>(0:11.84) | 0:33.96 [1]<br>(0:11.10) | 0:22.86 [1]<br>(0:10.98) | 0:11.88 [1]<br>(0:11.88) |  |  |  |
| Average Speed [km/h]   | 52.6                     | 61.2                     | 60.3                     | 58.7                     | 60.5                     | 64.7                     | 65.6                     | 60.7                     |  |  |  |
| Top Speed [km/h]       | 62.7                     | 62.8                     | 60.8                     | 59.9                     | 63.2                     | 65.8                     | 66.3                     | 64.0                     |  |  |  |
| Avg. Dist. to Rail [m] | 0.8                      | 0.9                      | 1.1                      | 1.0                      | 0.5                      | 0.2                      | 0.2                      | 0.5                      |  |  |  |
| Avg. Stride Freq. [Hz] | 2.2                      | 2.2                      | 2.1                      | 2.1                      | 2.1                      | 2.2                      | 2.3                      | 2.2                      |  |  |  |
| Avg. Stride Length [m] | 6.6                      | 7.8                      | 7.9                      | 7.8                      | 7.9                      | 8.0                      | 8.1                      | 7.7                      |  |  |  |