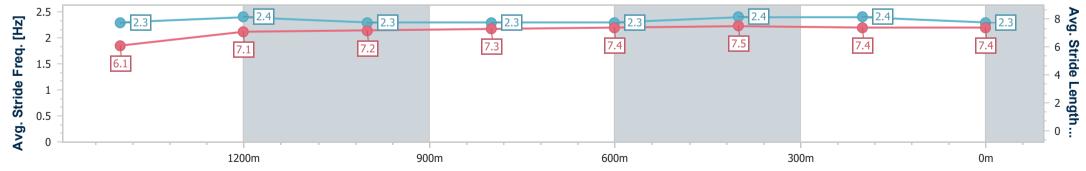

| Section Times          | 1:39.27 [4]<br>(0:17.51) | 1:21.76 [3]<br>(0:11.72) | 1:10.04 [3]<br>(0:12.13) | 0:57.91 [3]<br>(0:12.11) | 0:45.80 [3]<br>(0:11.86) | 0:33.94 [4]<br>(0:11.07) | 0:22.87 [3]<br>(0:11.00) | 0:11.87 [3]<br>(0:11.87) |  |  |  |
|------------------------|--------------------------|--------------------------|--------------------------|--------------------------|--------------------------|--------------------------|--------------------------|--------------------------|--|--|--|
| Average Speed [km/h]   | 51.2                     | 60.9                     | 59.4                     | 59.2                     | 60.6                     | 65.1                     | 65.5                     | 60.7                     |  |  |  |
| Top Speed [km/h]       | 62.3                     | 62.1                     | 60.0                     | 60.5                     | 64.1                     | 66.0                     | 66.4                     | 63.8                     |  |  |  |
| Avg. Dist. to Rail [m] | 2.2                      | 1.5                      | 0.4                      | 1.0                      | 0.8                      | 0.3                      | 1.3                      | 1.5                      |  |  |  |
| Avg. Stride Freq. [Hz] | 2.2                      | 2.3                      | 2.3                      | 2.3                      | 2.3                      | 2.4                      | 2.4                      | 2.4                      |  |  |  |
| Avg. Stride Length [m] | 6.4                      | 7.2                      | 7.2                      | 7.2                      | 7.3                      | 7.4                      | 7.5                      | 7.2                      |  |  |  |