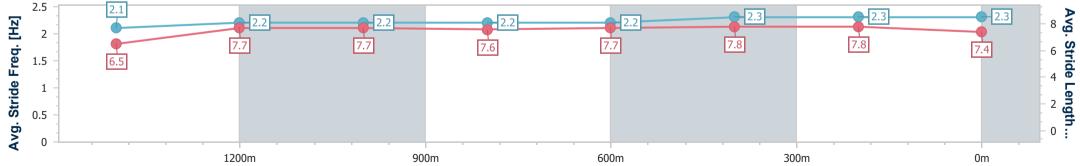

Race 1: BECOME A BRC MEMBER Class 3 Handicap - 1650m 20 December 2023 - 13:07

Track Rating: Good 4, Weather: Fine, Rail Position: +9m Entire

| Section                | Overall                  | 1400m                    | 1200m                    | 1000m                    | 800m                     | 600m                     | 400m                     | 200m                     |  |  |  |
|------------------------|--------------------------|--------------------------|--------------------------|--------------------------|--------------------------|--------------------------|--------------------------|--------------------------|--|--|--|
| Section Times          | 1:39.80 [8]<br>(0:18.28) | 1:21.52 [7]<br>(0:11.62) | 1:09.90 [7]<br>(0:11.78) | 0:58.12 [5]<br>(0:12.07) | 0:46.05 [5]<br>(0:11.87) | 0:34.18 [5]<br>(0:11.13) | 0:23.05 [5]<br>(0:11.15) | 0:11.90 [7]<br>(0:11.90) |  |  |  |
| Average Speed [km/h]   | 49.3                     | 61.6                     | 61.3                     | 59.8                     | 60.8                     | 64.7                     | 64.6                     | 60.7                     |  |  |  |
| Top Speed [km/h]       | 61.1                     | 62.6                     | 62.6                     | 60.8                     | 63.7                     | 65.8                     | 65.5                     | 63.8                     |  |  |  |
| Avg. Dist. to Rail [m] | 3.0                      | 0.7                      | 0.6                      | 1.3                      | 0.7                      | 0.3                      | 1.5                      | 0.6                      |  |  |  |
| Avg. Stride Freq. [Hz] | 2.1                      | 2.2                      | 2.2                      | 2.2                      | 2.2                      | 2.3                      | 2.3                      | 2.3                      |  |  |  |
| Avg. Stride Length [m] | 6.5                      | 7.7                      | 7.7                      | 7.6                      | 7.7                      | 7.8                      | 7.8                      | 7.4                      |  |  |  |