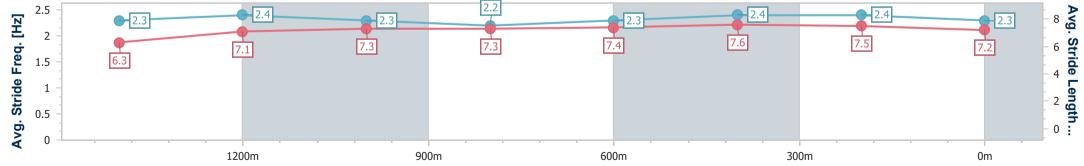

Race 1: BECOME A BRC MEMBER Class 3 Handicap - 1650m 20 December 2023 - 13:07

Track Rating: Good 4, Weather: Fine, Rail Position: +9m Entire

| Section                | Overall                  | 1400m                    | 1200m                    | 1000m                    | 800m                     | 600m                     | 400m                     | 200m                     |  |  |
|------------------------|--------------------------|--------------------------|--------------------------|--------------------------|--------------------------|--------------------------|--------------------------|--------------------------|--|--|
| Section Times          | 1:39.03 [2]<br>(0:17.24) | 1:21.79 [2]<br>(0:11.83) | 1:09.96 [2]<br>(0:11.94) | 0:58.02 [2]<br>(0:12.23) | 0:45.79 [2]<br>(0:11.85) | 0:33.94 [2]<br>(0:11.07) | 0:22.87 [2]<br>(0:10.94) | 0:11.93 [2]<br>(0:11.93) |  |  |
| Average Speed [km/h]   | 52.1                     | 60.4                     | 60.3                     | 59.1                     | 60.7                     | 65.4                     | 65.9                     | 60.4                     |  |  |
| Top Speed [km/h]       | 62.1                     | 62.0                     | 60.9                     | 60.3                     | 63.9                     | 66.5                     | 67.8                     | 63.8                     |  |  |
| Avg. Dist. to Rail [m] | 0.9                      | 1.4                      | 0.4                      | 0.5                      | 0.5                      | 0.6                      | 1.2                      | 0.4                      |  |  |
| Avg. Stride Freq. [Hz] | 2.3                      | 2.4                      | 2.3                      | 2.2                      | 2.3                      | 2.4                      | 2.4                      | 2.3                      |  |  |
| Avg. Stride Length [m] | 6.3                      | 7.1                      | 7.3                      | 7.3                      | 7.4                      | 7.6                      | 7.5                      | 7.2                      |  |  |