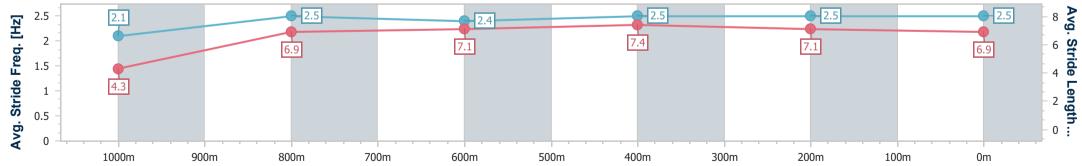

Race 1: TAB WE'RE ON Class 1 Handicap - 1050m

23 December 2023 - 13:04 Track Rating: Synthetic, Weather: Fine, Rail Position: True

| Section                | Overall                  | 1000m                    | 800m                     | 600m                     | 400m                     | 200m                     |
|------------------------|--------------------------|--------------------------|--------------------------|--------------------------|--------------------------|--------------------------|
| Section Times          | 1:02.32 [1]<br>(0:05.32) | 0:57.00 [7]<br>(0:11.55) | 0:45.45 [7]<br>(0:11.59) | 0:33.86 [7]<br>(0:11.14) | 0:22.72 [6]<br>(0:11.23) | 0:11.49 [4]<br>(0:11.49) |
| Average Speed [km/h]   | 33.9                     | 62.5                     | 62.7                     | 65.1                     | 64.8                     | 63.0                     |
| Top Speed [km/h]       | 52.1                     | 66.4                     | 65.9                     | 65.9                     | 65.7                     | 66.0                     |
| Avg. Dist. to Rail [m] | 5.0                      | 1.5                      | 1.4                      | 1.7                      | 5.7                      | 5.4                      |
| Avg. Stride Freq. [Hz] | 2.1                      | 2.5                      | 2.4                      | 2.5                      | 2.5                      | 2.5                      |
| Avg. Stride Length [m] | 4.3                      | 6.9                      | 7.1                      | 7.4                      | 7.1                      | 6.9                      |