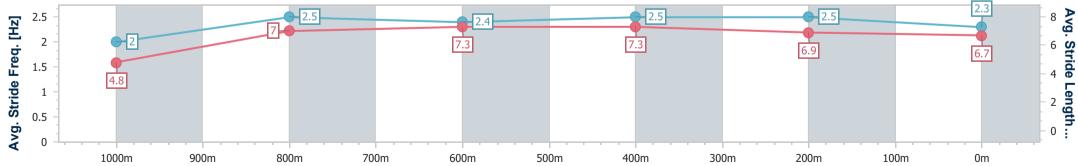

Aguis Park Gold Coast Poly QLD Professional

Race 1: TAB WE'RE ON Class 1 Handicap - 1050m

23 December 2023 - 13:04 Track Rating: Synthetic, Weather: Fine, Rail Position: True

| Section                | Overall                  | 1000m                    | 800m                     | 600m                     | 400m                     | 200m                     |  |  |  |  |
|------------------------|--------------------------|--------------------------|--------------------------|--------------------------|--------------------------|--------------------------|--|--|--|--|
| Section Times          | 1:03.65 [6]<br>(0:05.05) | 0:58.60 [4]<br>(0:11.46) | 0:47.14 [3]<br>(0:11.37) | 0:35.77 [3]<br>(0:11.32) | 0:24.45 [2]<br>(0:11.72) | 0:12.73 [5]<br>(0:12.73) |  |  |  |  |
| Average Speed [km/h]   | 35.6                     | 63.5                     | 64.1                     | 65.0                     | 62.0                     | 56.8                     |  |  |  |  |
| Top Speed [km/h]       | 54.5                     | 65.4                     | 65.3                     | 65.5                     | 64.1                     | 60.5                     |  |  |  |  |
| Avg. Dist. to Rail [m] | 5.9                      | 4.1                      | 2.9                      | 4.0                      | 4.3                      | 6.0                      |  |  |  |  |
| Avg. Stride Freq. [Hz] | 2.0                      | 2.5                      | 2.4                      | 2.5                      | 2.5                      | 2.3                      |  |  |  |  |
| Avg. Stride Length [m] | 4.8                      | 7.0                      | 7.3                      | 7.3                      | 6.9                      | 6.7                      |  |  |  |  |