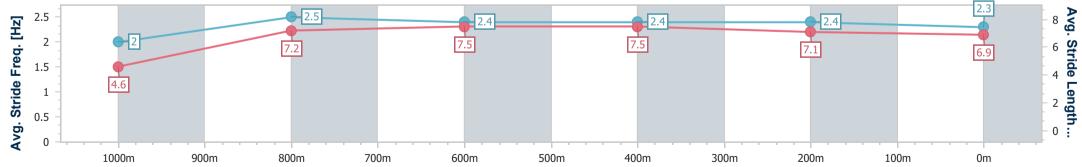

Race 1: TAB WE'RE ON Class 1 Handicap - 1050m

23 December 2023 - 13:04 Track Rating: Synthetic, Weather: Fine, Rail Position: True

| Section                | Overall                  | 1000m                    | 800m                     | 600m                     | 400m                     | 200m                     |  |  |  |  |
|------------------------|--------------------------|--------------------------|--------------------------|--------------------------|--------------------------|--------------------------|--|--|--|--|
| Section Times          | 1:03.86 [7]<br>(0:05.30) | 0:58.56 [6]<br>(0:11.47) | 0:47.09 [6]<br>(0:11.45) | 0:35.64 [6]<br>(0:11.52) | 0:24.12 [7]<br>(0:11.63) | 0:12.49 [7]<br>(0:12.49) |  |  |  |  |
| Average Speed [km/h]   | 33.8                     | 63.6                     | 64.3                     | 64.0                     | 62.4                     | 58.0                     |  |  |  |  |
| Top Speed [km/h]       | 54.1                     | 66.5                     | 66.0                     | 64.5                     | 63.5                     | 61.5                     |  |  |  |  |
| Avg. Dist. to Rail [m] | 7.2                      | 3.9                      | 4.5                      | 4.6                      | 4.8                      | 6.2                      |  |  |  |  |
| Avg. Stride Freq. [Hz] | 2.0                      | 2.5                      | 2.4                      | 2.4                      | 2.4                      | 2.3                      |  |  |  |  |
| Avg. Stride Length [m] | 4.6                      | 7.2                      | 7.5                      | 7.5                      | 7.1                      | 6.9                      |  |  |  |  |