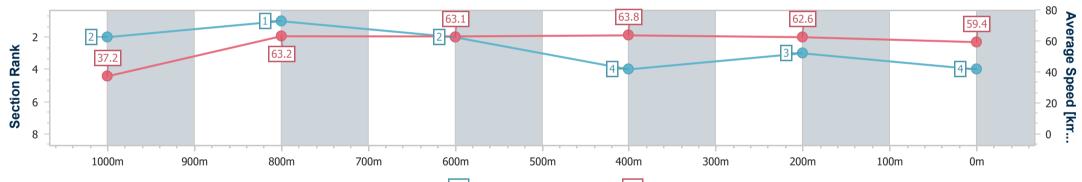

Race 1: TAB WE'RE ON Class 1 Handicap - 1050m

23 December 2023 - 13:04 Track Rating: Synthetic, Weather: Fine, Rail Position: True

| Section                | Overall                  | 1000m                    | 800m                     | 600m                     | 400m                     | 200m                     |  |  |  |
|------------------------|--------------------------|--------------------------|--------------------------|--------------------------|--------------------------|--------------------------|--|--|--|
| Section Times          | 1:03.00 [4]<br>(0:04.87) | 0:58.13 [2]<br>(0:11.41) | 0:46.72 [1]<br>(0:11.53) | 0:35.19 [2]<br>(0:11.46) | 0:23.73 [4]<br>(0:11.53) | 0:12.20 [3]<br>(0:12.20) |  |  |  |
| Average Speed [km/h]   | 37.2                     | 63.2                     | 63.1                     | 63.8                     | 62.6                     | 59.4                     |  |  |  |
| Top Speed [km/h]       | 54.9                     | 65.7                     | 65.4                     | 66.0                     | 64.1                     | 62.4                     |  |  |  |
| Avg. Dist. to Rail [m] | 2.1                      | 0.8                      | 2.3                      | 3.4                      | 0.7                      | 2.8                      |  |  |  |
| Avg. Stride Freq. [Hz] | 2.2                      | 2.6                      | 2.4                      | 2.4                      | 2.5                      | 2.3                      |  |  |  |
| Avg. Stride Length [m] | 4.5                      | 6.8                      | 7.1                      | 7.3                      | 7.1                      | 7.0                      |  |  |  |