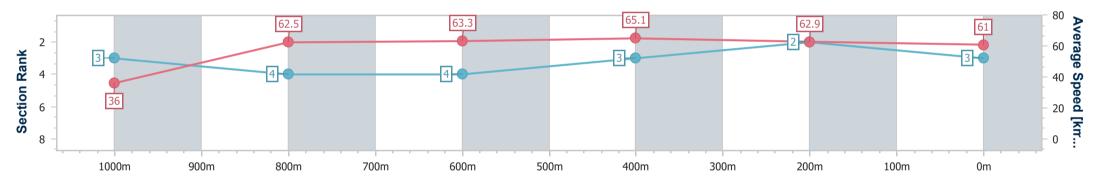

Aguis Park Gold Coast Poly QLD Professional

Race 1: TAB WE'RE ON Class 1 Handicap - 1050m

23 December 2023 - 13:04 Track Rating: Synthetic, Weather: Fine, Rail Position: True

| Section                | Overall                  | 1000m                    | 800m                     | 600m                     | 400m                     | 200m                     |  |  |  |  |
|------------------------|--------------------------|--------------------------|--------------------------|--------------------------|--------------------------|--------------------------|--|--|--|--|
| Section Times          | 1:02.60 [3]<br>(0:05.04) | 0:57.56 [3]<br>(0:11.55) | 0:46.01 [4]<br>(0:11.47) | 0:34.54 [4]<br>(0:11.20) | 0:23.34 [3]<br>(0:11.45) | 0:11.89 [2]<br>(0:11.89) |  |  |  |  |
| Average Speed [km/h]   | 36.0                     | 62.5                     | 63.3                     | 65.1                     | 62.9                     | 61.0                     |  |  |  |  |
| Top Speed [km/h]       | 55.2                     | 64.3                     | 64.3                     | 66.0                     | 64.2                     | 63.8                     |  |  |  |  |
| Avg. Dist. to Rail [m] | 0.5                      | 0.5                      | 2.2                      | 2.7                      | 1.0                      | 1.5                      |  |  |  |  |
| Avg. Stride Freq. [Hz] | 2.2                      | 2.5                      | 2.4                      | 2.5                      | 2.5                      | 2.4                      |  |  |  |  |
| Avg. Stride Length [m] | 4.3                      | 7.0                      | 7.2                      | 7.2                      | 7.0                      | 6.9                      |  |  |  |  |