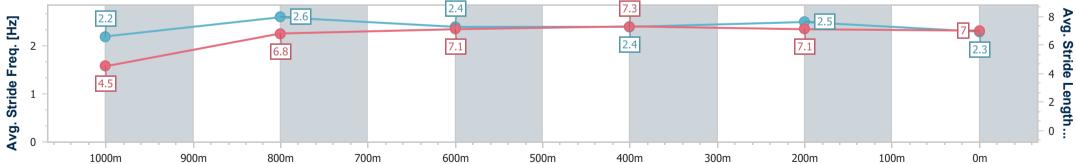

Race 1: TAB WE'RE ON Class 1 Handicap - 1050m

23 December 2023 - 13:04 Track Rating: Synthetic, Weather: Fine, Rail Position: True

| Section                | Overall                  | 1000m                    | 800m                     | 600m                     | 400m                     | 200m                     |  |  |  |
|------------------------|--------------------------|--------------------------|--------------------------|--------------------------|--------------------------|--------------------------|--|--|--|
| Section Times          | 1:03.00 [4]<br>(0:04.87) | 0:58.13 [2]<br>(0:11.41) | 0:46.72 [1]<br>(0:11.53) | 0:35.19 [2]<br>(0:11.46) | 0:23.73 [4]<br>(0:11.53) | 0:12.20 [3]<br>(0:12.20) |  |  |  |
| Average Speed [km/h]   | 37.2                     | 63.2                     | 63.1                     | 63.8                     | 62.6                     | 59.4                     |  |  |  |
| Top Speed [km/h]       | 54.9                     | 65.7                     | 65.4                     | 66.0                     | 64.1                     | 62.4                     |  |  |  |
| Avg. Dist. to Rail [m] | 2.1                      | 0.8                      | 2.3                      | 3.4                      | 0.7                      | 2.8                      |  |  |  |
| Avg. Stride Freq. [Hz] | 2.2                      | 2.6                      | 2.4                      | 2.4                      | 2.5                      | 2.3                      |  |  |  |
| Avg. Stride Length [m] | 4.5                      | 6.8                      | 7.1                      | 7.3                      | 7.1                      | 7.0                      |  |  |  |