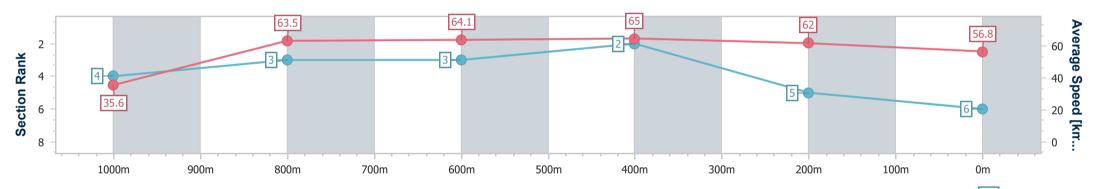

Aguis Park Gold Coast Poly QLD Professional

Race 1: TAB WE'RE ON Class 1 Handicap - 1050m

23 December 2023 - 13:04 Track Rating: Synthetic, Weather: Fine, Rail Position: True

| Section                | Overall                  | 1000m                    | 800m                     | 600m                     | 400m                     | 200m                     |  |  |  |  |
|------------------------|--------------------------|--------------------------|--------------------------|--------------------------|--------------------------|--------------------------|--|--|--|--|
| Section Times          | 1:03.65 [6]<br>(0:05.05) | 0:58.60 [4]<br>(0:11.46) | 0:47.14 [3]<br>(0:11.37) | 0:35.77 [3]<br>(0:11.32) | 0:24.45 [2]<br>(0:11.72) | 0:12.73 [5]<br>(0:12.73) |  |  |  |  |
| Average Speed [km/h]   | 35.6                     | 63.5                     | 64.1                     | 65.0                     | 62.0                     | 56.8                     |  |  |  |  |
| Top Speed [km/h]       | 54.5                     | 65.4                     | 65.3                     | 65.5                     | 64.1                     | 60.5                     |  |  |  |  |
| Avg. Dist. to Rail [m] | 5.9                      | 4.1                      | 2.9                      | 4.0                      | 4.3                      | 6.0                      |  |  |  |  |
| Avg. Stride Freq. [Hz] | 2.0                      | 2.5                      | 2.4                      | 2.5                      | 2.5                      | 2.3                      |  |  |  |  |
| Avg. Stride Length [m] | 4.8                      | 7.0                      | 7.3                      | 7.3                      | 6.9                      | 6.7                      |  |  |  |  |