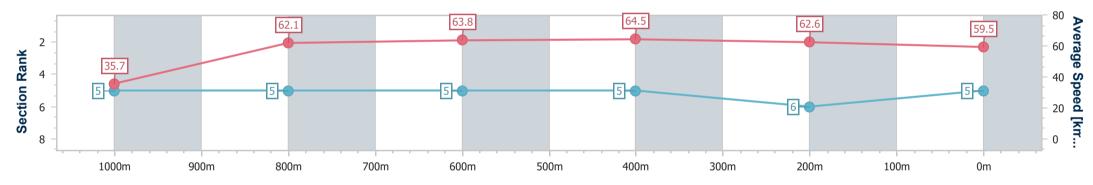

Race 1: TAB WE'RE ON Class 1 Handicap - 1050m

23 December 2023 - 13:04 Track Rating: Synthetic, Weather: Fine, Rail Position: True

| Section                | Overall                  | 1000m                    | 800m                     | 600m                     | 400m                     | 200m                     |
|------------------------|--------------------------|--------------------------|--------------------------|--------------------------|--------------------------|--------------------------|
| Section Times          | 1:03.14 [5]<br>(0:05.09) | 0:58.05 [5]<br>(0:11.64) | 0:46.41 [5]<br>(0:11.43) | 0:34.98 [5]<br>(0:11.26) | 0:23.72 [5]<br>(0:11.53) | 0:12.19 [6]<br>(0:12.19) |
| Average Speed [km/h]   | 35.7                     | 62.1                     | 63.8                     | 64.5                     | 62.6                     | 59.5                     |
| Top Speed [km/h]       | 54.8                     | 64.4                     | 64.5                     | 65.8                     | 63.1                     | 62.3                     |
| Avg. Dist. to Rail [m] | 5.1                      | 2.9                      | 2.1                      | 2.3                      | 2.4                      | 4.5                      |
| Avg. Stride Freq. [Hz] | 2.1                      | 2.3                      | 2.3                      | 2.3                      | 2.4                      | 2.3                      |
| Avg. Stride Length [m] | 4.5                      | 7.5                      | 7.9                      | 7.8                      | 7.3                      | 7.2                      |