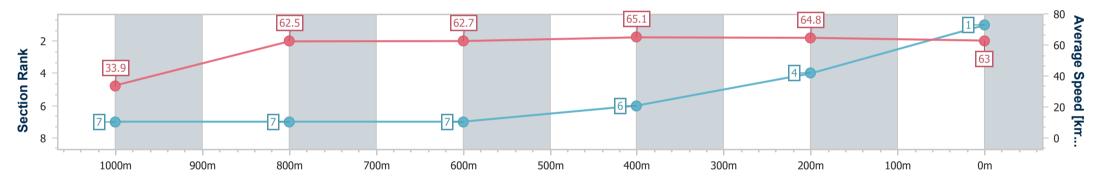

Race 1: TAB WE'RE ON Class 1 Handicap - 1050m

23 December 2023 - 13:04 Track Rating: Synthetic, Weather: Fine, Rail Position: True

| Section                | Overall                  | 1000m                    | 800m                     | 600m                     | 400m                     | 200m                     |
|------------------------|--------------------------|--------------------------|--------------------------|--------------------------|--------------------------|--------------------------|
| Section Times          | 1:02.32 [1]<br>(0:05.32) | 0:57.00 [7]<br>(0:11.55) | 0:45.45 [7]<br>(0:11.59) | 0:33.86 [7]<br>(0:11.14) | 0:22.72 [6]<br>(0:11.23) | 0:11.49 [4]<br>(0:11.49) |
| Average Speed [km/h]   | 33.9                     | 62.5                     | 62.7                     | 65.1                     | 64.8                     | 63.0                     |
| Top Speed [km/h]       | 52.1                     | 66.4                     | 65.9                     | 65.9                     | 65.7                     | 66.0                     |
| Avg. Dist. to Rail [m] | 5.0                      | 1.5                      | 1.4                      | 1.7                      | 5.7                      | 5.4                      |
| Avg. Stride Freq. [Hz] | 2.1                      | 2.5                      | 2.4                      | 2.5                      | 2.5                      | 2.5                      |
| Avg. Stride Length [m] | 4.3                      | 6.9                      | 7.1                      | 7.4                      | 7.1                      | 6.9                      |