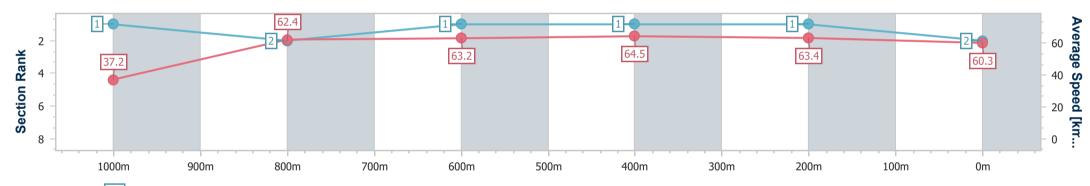

Race 1: TAB WE'RE ON Class 1 Handicap - 1050m

23 December 2023 - 13:04 Track Rating: Synthetic, Weather: Fine, Rail Position: True

| Section                | Overall                  | 1000m                    | 800m                     | 600m                     | 400m                     | 200m                     |  |  |  |
|------------------------|--------------------------|--------------------------|--------------------------|--------------------------|--------------------------|--------------------------|--|--|--|
| Section Times          | 1:02.47 [2]<br>(0:04.85) | 0:57.62 [1]<br>(0:11.50) | 0:46.12 [2]<br>(0:11.46) | 0:34.66 [1]<br>(0:11.28) | 0:23.38 [1]<br>(0:11.37) | 0:12.01 [1]<br>(0:12.01) |  |  |  |
| Average Speed [km/h]   | 37.2                     | 62.4                     | 63.2                     | 64.5                     | 63.4                     | 60.3                     |  |  |  |
| Top Speed [km/h]       | 56.7                     | 63.8                     | 64.1                     | 65.4                     | 64.8                     | 62.4                     |  |  |  |
| Avg. Dist. to Rail [m] | 0.7                      | 1.0                      | 1.1                      | 2.2                      | 1.1                      | 2.5                      |  |  |  |
| Avg. Stride Freq. [Hz] | 2.4                      | 2.6                      | 2.6                      | 2.6                      | 2.6                      | 2.5                      |  |  |  |
| Avg. Stride Length [m] | 4.2                      | 6.7                      | 6.8                      | 7.0                      | 6.8                      | 6.7                      |  |  |  |