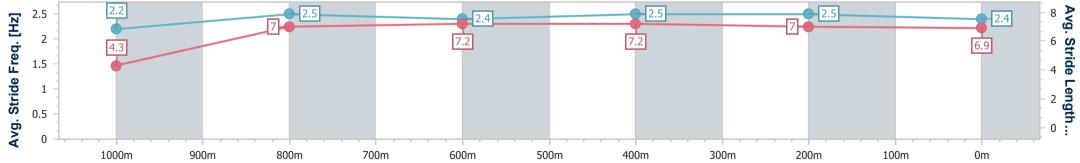

Aguis Park Gold Coast Poly QLD Professional

Race 1: TAB WE'RE ON Class 1 Handicap - 1050m

23 December 2023 - 13:04 Track Rating: Synthetic, Weather: Fine, Rail Position: True

| Section                | Overall                  | 1000m                    | 800m                     | 600m                     | 400m                     | 200m                     |  |  |  |  |
|------------------------|--------------------------|--------------------------|--------------------------|--------------------------|--------------------------|--------------------------|--|--|--|--|
| Section Times          | 1:02.60 [3]<br>(0:05.04) | 0:57.56 [3]<br>(0:11.55) | 0:46.01 [4]<br>(0:11.47) | 0:34.54 [4]<br>(0:11.20) | 0:23.34 [3]<br>(0:11.45) | 0:11.89 [2]<br>(0:11.89) |  |  |  |  |
| Average Speed [km/h]   | 36.0                     | 62.5                     | 63.3                     | 65.1                     | 62.9                     | 61.0                     |  |  |  |  |
| Top Speed [km/h]       | 55.2                     | 64.3                     | 64.3                     | 66.0                     | 64.2                     | 63.8                     |  |  |  |  |
| Avg. Dist. to Rail [m] | 0.5                      | 0.5                      | 2.2                      | 2.7                      | 1.0                      | 1.5                      |  |  |  |  |
| Avg. Stride Freq. [Hz] | 2.2                      | 2.5                      | 2.4                      | 2.5                      | 2.5                      | 2.4                      |  |  |  |  |
| Avg. Stride Length [m] | 4.3                      | 7.0                      | 7.2                      | 7.2                      | 7.0                      | 6.9                      |  |  |  |  |