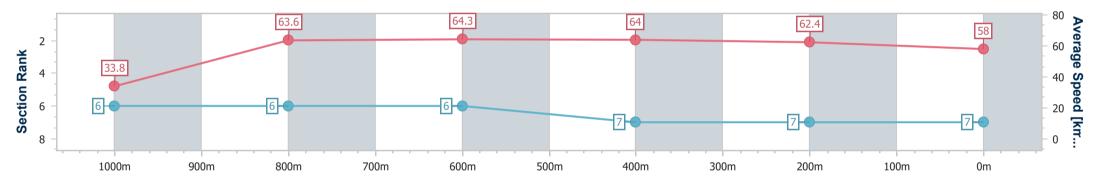

Race 1: TAB WE'RE ON Class 1 Handicap - 1050m

23 December 2023 - 13:04 Track Rating: Synthetic, Weather: Fine, Rail Position: True

| Section                | Overall                  | 1000m                    | 800m                     | 600m                     | 400m                     | 200m                     |  |  |  |  |
|------------------------|--------------------------|--------------------------|--------------------------|--------------------------|--------------------------|--------------------------|--|--|--|--|
| Section Times          | 1:03.86 [7]<br>(0:05.30) | 0:58.56 [6]<br>(0:11.47) | 0:47.09 [6]<br>(0:11.45) | 0:35.64 [6]<br>(0:11.52) | 0:24.12 [7]<br>(0:11.63) | 0:12.49 [7]<br>(0:12.49) |  |  |  |  |
| Average Speed [km/h]   | 33.8                     | 63.6                     | 64.3                     | 64.0                     | 62.4                     | 58.0                     |  |  |  |  |
| Top Speed [km/h]       | 54.1                     | 66.5                     | 66.0                     | 64.5                     | 63.5                     | 61.5                     |  |  |  |  |
| Avg. Dist. to Rail [m] | 7.2                      | 3.9                      | 4.5                      | 4.6                      | 4.8                      | 6.2                      |  |  |  |  |
| Avg. Stride Freq. [Hz] | 2.0                      | 2.5                      | 2.4                      | 2.4                      | 2.4                      | 2.3                      |  |  |  |  |
| Avg. Stride Length [m] | 4.6                      | 7.2                      | 7.5                      | 7.5                      | 7.1                      | 6.9                      |  |  |  |  |