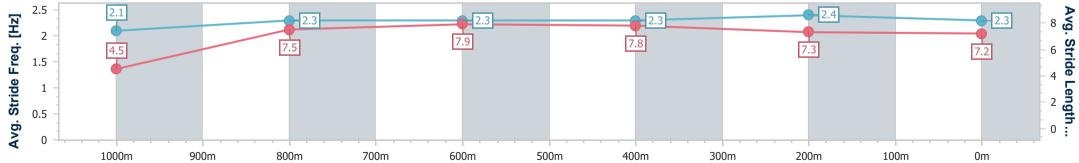

Race 1: TAB WE'RE ON Class 1 Handicap - 1050m

23 December 2023 - 13:04 Track Rating: Synthetic, Weather: Fine, Rail Position: True

| Section                | Overall                  | 1000m                    | 800m                     | 600m                     | 400m                     | 200m                     |
|------------------------|--------------------------|--------------------------|--------------------------|--------------------------|--------------------------|--------------------------|
| Section Times          | 1:03.14 [5]<br>(0:05.09) | 0:58.05 [5]<br>(0:11.64) | 0:46.41 [5]<br>(0:11.43) | 0:34.98 [5]<br>(0:11.26) | 0:23.72 [5]<br>(0:11.53) | 0:12.19 [6]<br>(0:12.19) |
| Average Speed [km/h]   | 35.7                     | 62.1                     | 63.8                     | 64.5                     | 62.6                     | 59.5                     |
| Top Speed [km/h]       | 54.8                     | 64.4                     | 64.5                     | 65.8                     | 63.1                     | 62.3                     |
| Avg. Dist. to Rail [m] | 5.1                      | 2.9                      | 2.1                      | 2.3                      | 2.4                      | 4.5                      |
| Avg. Stride Freq. [Hz] | 2.1                      | 2.3                      | 2.3                      | 2.3                      | 2.4                      | 2.3                      |
| Avg. Stride Length [m] | 4.5                      | 7.5                      | 7.9                      | 7.8                      | 7.3                      | 7.2                      |