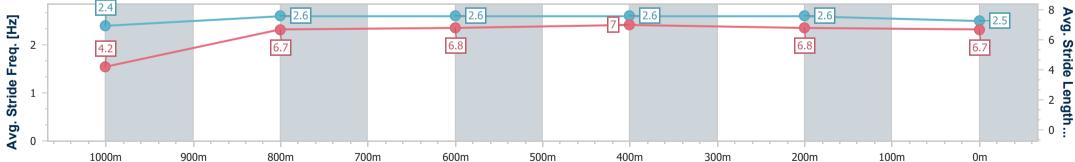

Race 1: TAB WE'RE ON Class 1 Handicap - 1050m

23 December 2023 - 13:04 Track Rating: Synthetic, Weather: Fine, Rail Position: True

| Section                | Overall                  | 1000m                    | 800m                     | 600m                     | 400m                     | 200m                     |  |  |  |
|------------------------|--------------------------|--------------------------|--------------------------|--------------------------|--------------------------|--------------------------|--|--|--|
| Section Times          | 1:02.47 [2]<br>(0:04.85) | 0:57.62 [1]<br>(0:11.50) | 0:46.12 [2]<br>(0:11.46) | 0:34.66 [1]<br>(0:11.28) | 0:23.38 [1]<br>(0:11.37) | 0:12.01 [1]<br>(0:12.01) |  |  |  |
| Average Speed [km/h]   | 37.2                     | 62.4                     | 63.2                     | 64.5                     | 63.4                     | 60.3                     |  |  |  |
| Top Speed [km/h]       | 56.7                     | 63.8                     | 64.1                     | 65.4                     | 64.8                     | 62.4                     |  |  |  |
| Avg. Dist. to Rail [m] | 0.7                      | 1.0                      | 1.1                      | 2.2                      | 1.1                      | 2.5                      |  |  |  |
| Avg. Stride Freq. [Hz] | 2.4                      | 2.6                      | 2.6                      | 2.6                      | 2.6                      | 2.5                      |  |  |  |
| Avg. Stride Length [m] | 4.2                      | 6.7                      | 6.8                      | 7.0                      | 6.8                      | 6.7                      |  |  |  |