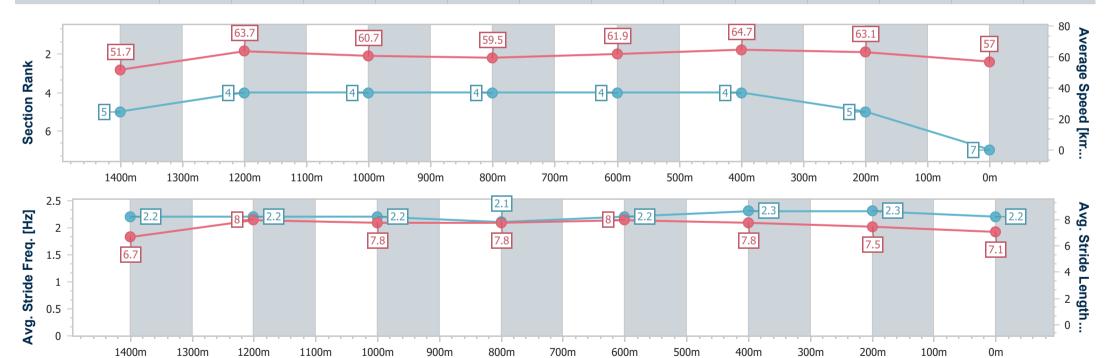

#### Race 3: LADBROKES CITY TO SURF PLATE - 1600m

23 December 2023 - 13:25

Track Rating: Good 4, Weather: Fine, Rail Position: +4m Entire

| Section                | Overall                  | 1400m                    | 1200m                    | 1000m                    | 800m                     | 600m                     | 400m                     | 200m                     |  |  |  |
|------------------------|--------------------------|--------------------------|--------------------------|--------------------------|--------------------------|--------------------------|--------------------------|--------------------------|--|--|--|
| Section Times          | 1:36.64 [7]<br>(0:13.97) | 1:22.67 [5]<br>(0:11.33) | 1:11.34 [4]<br>(0:11.88) | 0:59.46 [4]<br>(0:12.25) | 0:47.21 [4]<br>(0:11.78) | 0:35.43 [4]<br>(0:11.40) | 0:24.03 [4]<br>(0:11.41) | 0:12.62 [5]<br>(0:12.62) |  |  |  |
| Average Speed [km/h]   | 51.7                     | 63.7                     | 60.7                     | 59.5                     | 61.9                     | 64.7                     | 63.1                     | 57.0                     |  |  |  |
| Top Speed [km/h]       | 66.7                     | 65.4                     | 62.1                     | 60.5                     | 63.3                     | 65.2                     | 65.1                     | 60.4                     |  |  |  |
| Avg. Dist. to Rail [m] | 8.0                      | 4.1                      | 3.2                      | 2.1                      | 2.4                      | 4.9                      | 8.2                      | 8.0                      |  |  |  |
| Avg. Stride Freq. [Hz] | 2.2                      | 2.2                      | 2.2                      | 2.1                      | 2.2                      | 2.3                      | 2.3                      | 2.2                      |  |  |  |
| Avg. Stride Length [m] | 6.7                      | 8.0                      | 7.8                      | 7.8                      | 8.0                      | 7.8                      | 7.5                      | 7.1                      |  |  |  |