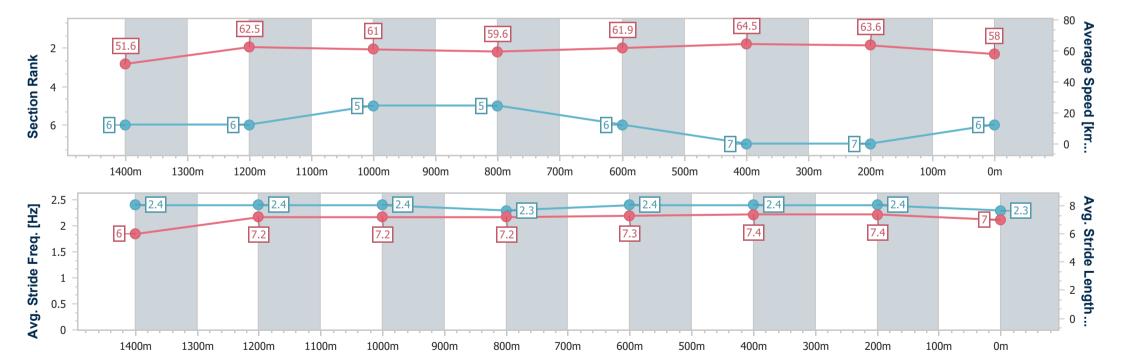

#### Race 3: LADBROKES CITY TO SURF PLATE - 1600m

23 December 2023 - 13:25

Track Rating: Good 4, Weather: Fine, Rail Position: +4m Entire

| Section                | Overall                  | 1400m                    | 1200m                    | 1000m                    | 800m                     | 600m                     | 400m                     | 200m                     |  |
|------------------------|--------------------------|--------------------------|--------------------------|--------------------------|--------------------------|--------------------------|--------------------------|--------------------------|--|
| Section Times          | 1:36.62 [6]<br>(0:13.98) | 1:22.64 [6]<br>(0:11.56) | 1:11.08 [6]<br>(0:11.84) | 0:59.24 [5]<br>(0:12.27) | 0:46.97 [5]<br>(0:11.85) | 0:35.12 [6]<br>(0:11.39) | 0:23.73 [7]<br>(0:11.34) | 0:12.39 [7]<br>(0:12.39) |  |
| Average Speed [km/h]   | 51.6                     | 62.5                     | 61.0                     | 59.6                     | 61.9                     | 64.5                     | 63.6                     | 58.0                     |  |
| Top Speed [km/h]       | 65.8                     | 64.3                     | 62.3                     | 60.5                     | 63.9                     | 66.5                     | 66.0                     | 60.7                     |  |
| Avg. Dist. to Rail [m] | 8.8                      | 3.8                      | 2.9                      | 2.7                      | 4.1                      | 4.1                      | 5.4                      | 6.3                      |  |
| Avg. Stride Freq. [Hz] | 2.4                      | 2.4                      | 2.4                      | 2.3                      | 2.4                      | 2.4                      | 2.4                      | 2.3                      |  |
| Avg. Stride Length [m] | 6.0                      | 7.2                      | 7.2                      | 7.2                      | 7.3                      | 7.4                      | 7.4                      | 7.0                      |  |