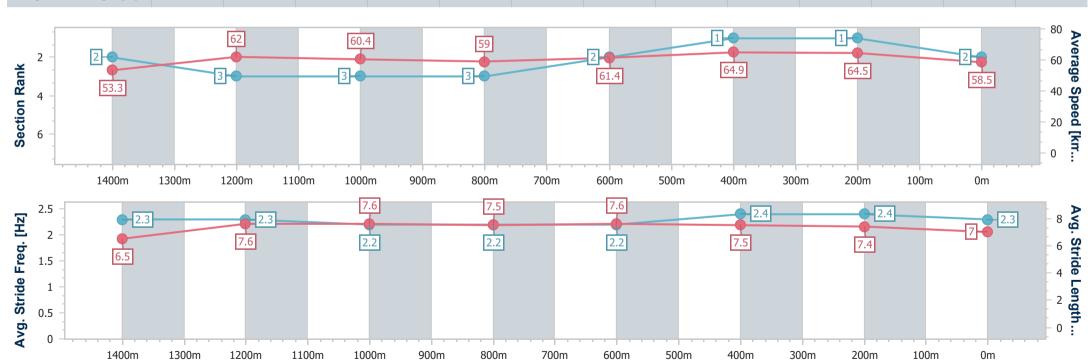

#### Race 3: LADBROKES CITY TO SURF PLATE - 1600m

23 December 2023 - 13:25

Track Rating: Good 4, Weather: Fine, Rail Position: +4m Entire

| Section                | Overall                  | 1400m                    | 1200m                    | 1000m                    | 800m                     | 600m                     | 400m                     | 200m                     |  |  |
|------------------------|--------------------------|--------------------------|--------------------------|--------------------------|--------------------------|--------------------------|--------------------------|--------------------------|--|--|
| Section Times          | 1:35.87 [2]<br>(0:13.52) | 1:22.35 [2]<br>(0:11.61) | 1:10.74 [3]<br>(0:11.98) | 0:58.76 [3]<br>(0:12.30) | 0:46.46 [3]<br>(0:11.74) | 0:34.72 [2]<br>(0:11.23) | 0:23.49 [1]<br>(0:11.18) | 0:12.31 [1]<br>(0:12.31) |  |  |
| Average Speed [km/h]   | 53.3                     | 62.0                     | 60.4                     | 59.0                     | 61.4                     | 64.9                     | 64.5                     | 58.5                     |  |  |
| Top Speed [km/h]       | 64.1                     | 63.1                     | 61.9                     | 60.7                     | 64.2                     | 66.3                     | 67.1                     | 61.7                     |  |  |
| Avg. Dist. to Rail [m] | 5.0                      | 2.3                      | 2.1                      | 1.8                      | 1.1                      | 2.3                      | 4.0                      | 1.7                      |  |  |
| Avg. Stride Freq. [Hz] | 2.3                      | 2.3                      | 2.2                      | 2.2                      | 2.2                      | 2.4                      | 2.4                      | 2.3                      |  |  |
| Avg. Stride Length [m] | 6.5                      | 7.6                      | 7.6                      | 7.5                      | 7.6                      | 7.5                      | 7.4                      | 7.0                      |  |  |