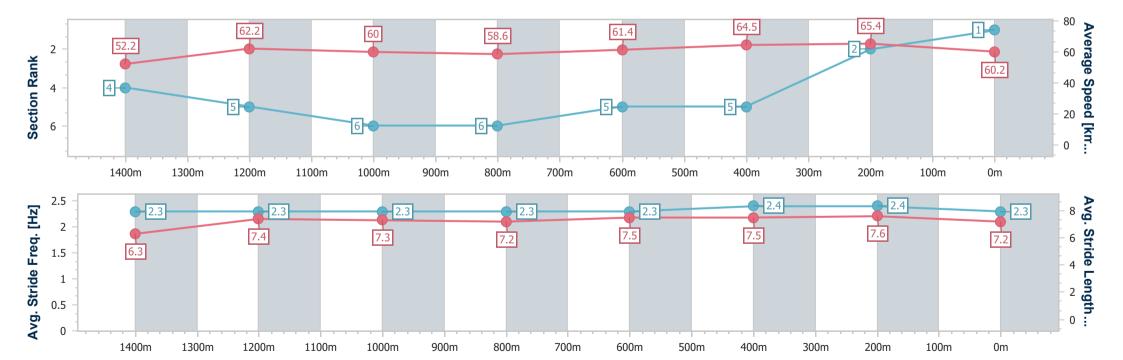

#### Race 3: LADBROKES CITY TO SURF PLATE - 1600m

23 December 2023 - 13:25

Track Rating: Good 4, Weather: Fine, Rail Position: +4m Entire

| Section                | Overall                  | 1400m                    | 1200m                    | 1000m                    | 800m                     | 600m                     | 400m                     | 200m                     |  |  |
|------------------------|--------------------------|--------------------------|--------------------------|--------------------------|--------------------------|--------------------------|--------------------------|--------------------------|--|--|
| Section Times          | 1:35.67 [1]<br>(0:13.82) | 1:21.85 [4]<br>(0:11.60) | 1:10.25 [5]<br>(0:11.99) | 0:58.26 [6]<br>(0:12.25) | 0:46.01 [6]<br>(0:11.78) | 0:34.23 [5]<br>(0:11.21) | 0:23.02 [5]<br>(0:11.06) | 0:11.96 [2]<br>(0:11.96) |  |  |
| Average Speed [km/h]   | 52.2                     | 62.2                     | 60.0                     | 58.6                     | 61.4                     | 64.5                     | 65.4                     | 60.2                     |  |  |
| Top Speed [km/h]       | 64.4                     | 64.4                     | 61.2                     | 59.7                     | 62.8                     | 66.4                     | 67.1                     | 64.3                     |  |  |
| Avg. Dist. to Rail [m] | 5.3                      | 1.4                      | 1.0                      | 0.2                      | 0.5                      | 1.3                      | 5.1                      | 4.3                      |  |  |
| Avg. Stride Freq. [Hz] | 2.3                      | 2.3                      | 2.3                      | 2.3                      | 2.3                      | 2.4                      | 2.4                      | 2.3                      |  |  |
| Avg. Stride Length [m] | 6.3                      | 7.4                      | 7.3                      | 7.2                      | 7.5                      | 7.5                      | 7.6                      | 7.2                      |  |  |