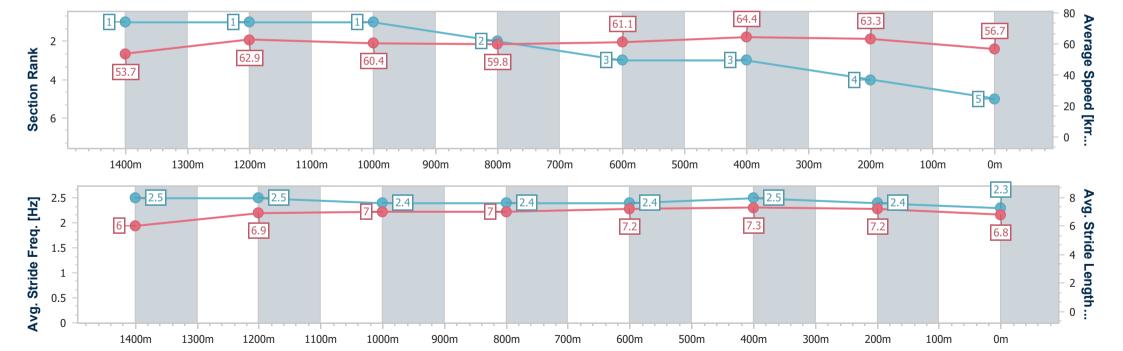

#### Race 3: LADBROKES CITY TO SURF PLATE - 1600m

23 December 2023 - 13:25

Track Rating: Good 4, Weather: Fine, Rail Position: +4m Entire

|                        |                          |                          |                          |                          |                          |                          |                          |                          |  |  | _ |
|------------------------|--------------------------|--------------------------|--------------------------|--------------------------|--------------------------|--------------------------|--------------------------|--------------------------|--|--|---|
| Section                | Overall                  | 1400m                    | 1200m                    | 1000m                    | 800m                     | 600m                     | 400m                     | 200m                     |  |  |   |
| Section Times          | 1:36.55 [5]<br>(0:13.45) | 1:23.10 [1]<br>(0:11.43) | 1:11.67 [1]<br>(0:11.94) | 0:59.73 [1]<br>(0:12.31) | 0:47.42 [2]<br>(0:12.02) | 0:35.40 [3]<br>(0:11.34) | 0:24.06 [3]<br>(0:11.38) | 0:12.68 [4]<br>(0:12.68) |  |  |   |
| Average Speed [km/h]   | 53.7                     | 62.9                     | 60.4                     | 59.8                     | 61.1                     | 64.4                     | 63.3                     | 56.7                     |  |  |   |
| Top Speed [km/h]       | 66.7                     | 65.7                     | 62.7                     | 60.8                     | 62.9                     | 65.6                     | 64.5                     | 60.0                     |  |  |   |
| Avg. Dist. to Rail [m] | 7.5                      | 2.2                      | 3.0                      | 3.6                      | 5.0                      | 2.7                      | 3.0                      | 1.3                      |  |  |   |
| Avg. Stride Freq. [Hz] | 2.5                      | 2.5                      | 2.4                      | 2.4                      | 2.4                      | 2.5                      | 2.4                      | 2.3                      |  |  |   |
| Avg. Stride Length [m] | 6.0                      | 6.9                      | 7.0                      | 7.0                      | 7.2                      | 7.3                      | 7.2                      | 6.8                      |  |  |   |