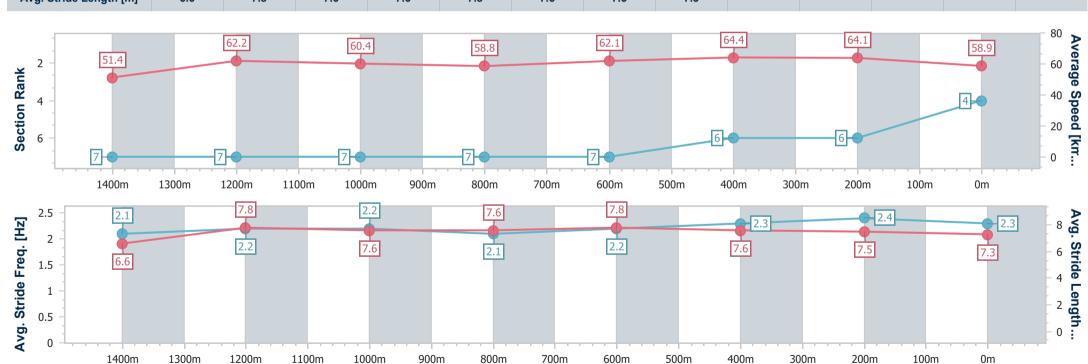

#### Race 3: LADBROKES CITY TO SURF PLATE - 1600m

23 December 2023 - 13:25

Track Rating: Good 4, Weather: Fine, Rail Position: +4m Entire

|                        |                          |                          |                          |                          |                          |                          |                          |                          |  |  | _ |
|------------------------|--------------------------|--------------------------|--------------------------|--------------------------|--------------------------|--------------------------|--------------------------|--------------------------|--|--|---|
| Section                | Overall                  | 1400m                    | 1200m                    | 1000m                    | 800m                     | 600m                     | 400m                     | 200m                     |  |  |   |
| Section Times          | 1:36.34 [4]<br>(0:14.03) | 1:22.31 [7]<br>(0:11.57) | 1:10.74 [7]<br>(0:11.97) | 0:58.77 [7]<br>(0:12.31) | 0:46.46 [7]<br>(0:11.72) | 0:34.74 [7]<br>(0:11.28) | 0:23.46 [6]<br>(0:11.24) | 0:12.22 [6]<br>(0:12.22) |  |  |   |
| Average Speed [km/h]   | 51.4                     | 62.2                     | 60.4                     | 58.8                     | 62.1                     | 64.4                     | 64.1                     | 58.9                     |  |  |   |
| Top Speed [km/h]       | 64.5                     | 64.8                     | 60.8                     | 60.1                     | 63.6                     | 65.6                     | 65.7                     | 61.7                     |  |  |   |
| Avg. Dist. to Rail [m] | 6.2                      | 2.4                      | 2.4                      | 1.8                      | 1.4                      | 1.9                      | 4.8                      | 4.2                      |  |  |   |
| Avg. Stride Freq. [Hz] | 2.1                      | 2.2                      | 2.2                      | 2.1                      | 2.2                      | 2.3                      | 2.4                      | 2.3                      |  |  |   |
| Avg. Stride Length [m] | 6.6                      | 7.8                      | 7.6                      | 7.6                      | 7.8                      | 7.6                      | 7.5                      | 7.3                      |  |  |   |