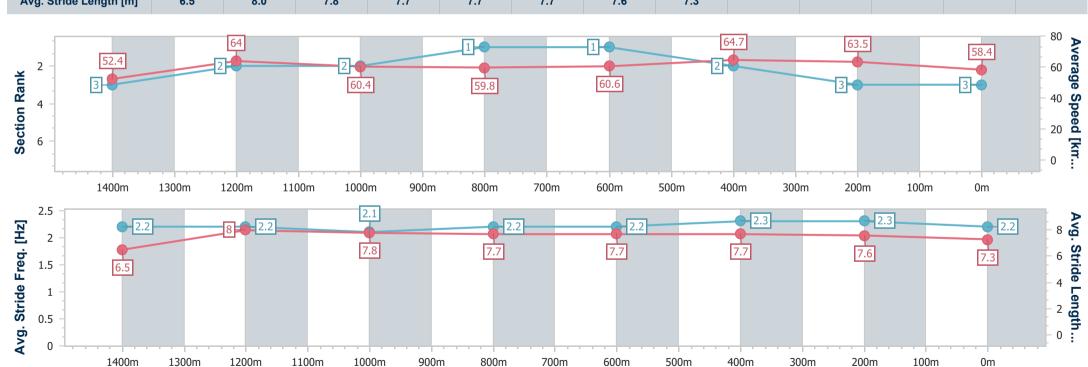

#### Race 3: LADBROKES CITY TO SURF PLATE - 1600m

23 December 2023 - 13:25

Track Rating: Good 4, Weather: Fine, Rail Position: +4m Entire

|                        |                          |                          |                          |                          |                          |                          |                          |                          |  | _ |
|------------------------|--------------------------|--------------------------|--------------------------|--------------------------|--------------------------|--------------------------|--------------------------|--------------------------|--|---|
| Section                | Overall                  | 1400m                    | 1200m                    | 1000m                    | 800m                     | 600m                     | 400m                     | 200m                     |  |   |
| Section Times          | 1:36.14 [3]<br>(0:13.76) | 1:22.38 [3]<br>(0:11.31) | 1:11.07 [2]<br>(0:11.88) | 0:59.19 [2]<br>(0:12.14) | 0:47.05 [1]<br>(0:12.02) | 0:35.03 [1]<br>(0:11.36) | 0:23.67 [2]<br>(0:11.32) | 0:12.35 [3]<br>(0:12.35) |  |   |
| Average Speed [km/h]   | 52.4                     | 64.0                     | 60.4                     | 59.8                     | 60.6                     | 64.7                     | 63.5                     | 58.4                     |  |   |
| Top Speed [km/h]       | 65.1                     | 65.6                     | 61.8                     | 60.8                     | 62.8                     | 65.5                     | 65.3                     | 61.4                     |  |   |
| Avg. Dist. to Rail [m] | 7.3                      | 3.1                      | 1.8                      | 1.4                      | 2.8                      | 3.9                      | 4.2                      | 1.2                      |  |   |
| Avg. Stride Freq. [Hz] | 2.2                      | 2.2                      | 2.1                      | 2.2                      | 2.2                      | 2.3                      | 2.3                      | 2.2                      |  |   |
| Avg. Stride Length [m] | 6.5                      | 8.0                      | 7.8                      | 7.7                      | 7.7                      | 7.7                      | 7.6                      | 7.3                      |  |   |