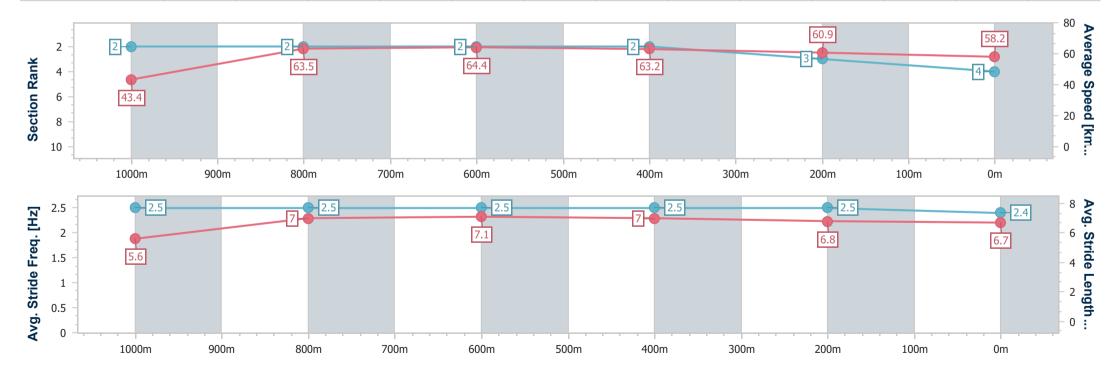

### 24 December 2023 - 14:43

Track Rating: Heavy 10, Weather: Overcast, Rail Position: +6.5m Entire

| Section                | Overall                  | 1000m                    | 800m                     | 600m                     | 400m                     | 200m                     |
|------------------------|--------------------------|--------------------------|--------------------------|--------------------------|--------------------------|--------------------------|
| Section Times          | 1:06.49 [4]<br>(0:08.31) | 0:58.18 [2]<br>(0:11.33) | 0:46.85 [2]<br>(0:11.21) | 0:35.64 [2]<br>(0:11.40) | 0:24.24 [2]<br>(0:11.88) | 0:12.36 [3]<br>(0:12.36) |
| Average Speed [km/h]   | 43.4                     | 63.5                     | 64.4                     | 63.2                     | 60.9                     | 58.2                     |
| Top Speed [km/h]       | 62.6                     | 64.2                     | 65.5                     | 64.5                     | 62.1                     | 61.7                     |
| Avg. Dist. to Rail [m] | 5.8                      | 1.2                      | 0.7                      | 0.6                      | 2.6                      | 6.7                      |
| Avg. Stride Freq. [Hz] | 2.5                      | 2.5                      | 2.5                      | 2.5                      | 2.5                      | 2.4                      |
| Avg. Stride Length [m] | 5.6                      | 7.0                      | 7.1                      | 7.0                      | 6.8                      | 6.7                      |