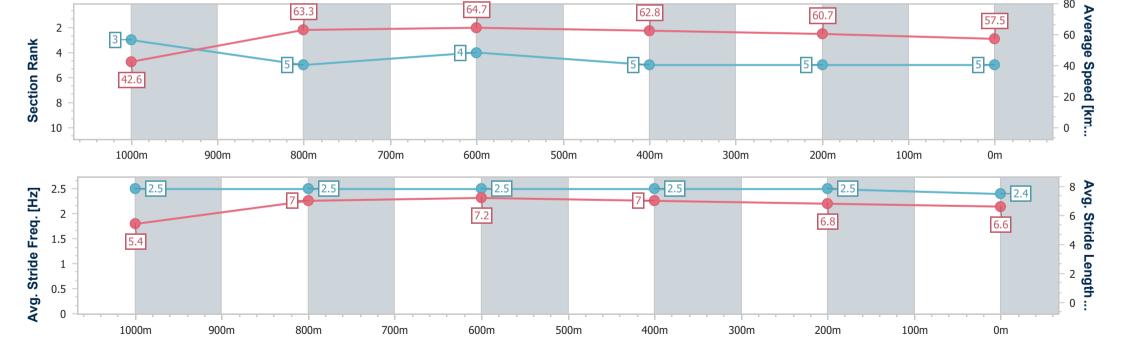

Race 5: BARRIER REEF POOLS Class 5 Handicap - 1100m

24 December 2023 - 14:43

Track Rating: Heavy 10, Weather: Overcast, Rail Position: +6.5m

| Section                | Overall                  | 1000m                    | 800m                     | 600m                     | 400m                     | 200m                     |
|------------------------|--------------------------|--------------------------|--------------------------|--------------------------|--------------------------|--------------------------|
| Section Times          | 1:06.89 [5]<br>(0:08.46) | 0:58.43 [3]<br>(0:11.40) | 0:47.03 [5]<br>(0:11.13) | 0:35.90 [4]<br>(0:11.52) | 0:24.38 [5]<br>(0:11.87) | 0:12.51 [5]<br>(0:12.51) |
| Average Speed [km/h]   | 42.6                     | 63.3                     | 64.7                     | 62.8                     | 60.7                     | 57.5                     |
| Top Speed [km/h]       | 60.7                     | 64.5                     | 65.8                     | 64.5                     | 62.0                     | 60.5                     |
| Avg. Dist. to Rail [m] | 3.9                      | 1.1                      | 1.0                      | 0.7                      | 1.4                      | 2.4                      |
| Avg. Stride Freq. [Hz] | 2.5                      | 2.5                      | 2.5                      | 2.5                      | 2.5                      | 2.4                      |
| Avg. Stride Length [m] | 5.4                      | 7.0                      | 7.2                      | 7.0                      | 6.8                      | 6.6                      |