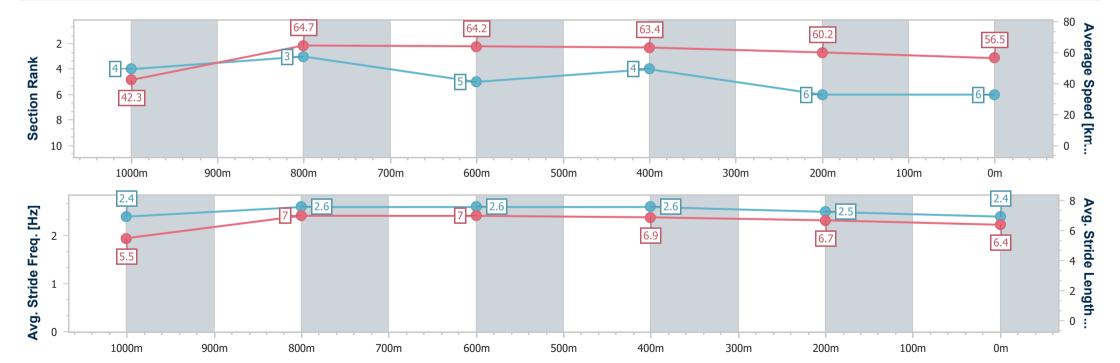

### Race 5: BARRIER REEF POOLS Class 5 Handicap - 1100m

24 December 2023 - 14:43

Track Rating: Heavy 10, Weather: Overcast, Rail Position: +6.5m Entire

| Section                | Overall                  | 1000m                    | 800m                     | 600m                     | 400m                     | 200m                     |  |  |  |
|------------------------|--------------------------|--------------------------|--------------------------|--------------------------|--------------------------|--------------------------|--|--|--|
| Section Times          | 1:07.22 [6]<br>(0:08.50) | 0:58.72 [4]<br>(0:11.21) | 0:47.51 [3]<br>(0:11.28) | 0:36.23 [5]<br>(0:11.44) | 0:24.79 [4]<br>(0:12.04) | 0:12.75 [6]<br>(0:12.75) |  |  |  |
| Average Speed [km/h]   | 42.3                     | 64.7                     | 64.2                     | 63.4                     | 60.2                     | 56.5                     |  |  |  |
| Top Speed [km/h]       | 59.7                     | 66.6                     | 65.7                     | 65.2                     | 61.8                     | 58.2                     |  |  |  |
| Avg. Dist. to Rail [m] | 4.6                      | 2.2                      | 2.1                      | 1.9                      | 2.7                      | 5.9                      |  |  |  |
| Avg. Stride Freq. [Hz] | 2.4                      | 2.6                      | 2.6                      | 2.6                      | 2.5                      | 2.4                      |  |  |  |
| Avg. Stride Length [m] | 5.5                      | 7.0                      | 7.0                      | 6.9                      | 6.7                      | 6.4                      |  |  |  |