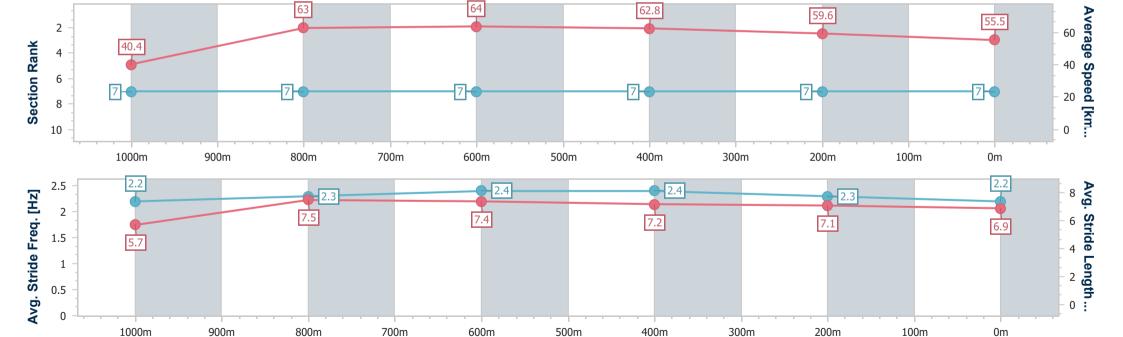

### Race 5: BARRIER REEF POOLS Class 5 Handicap - 1100m

24 December 2023 - 14:43

Track Rating: Heavy 10, Weather: Overcast, Rail Position: +6.5m Entire

| Section Times 1:08.14 [7] 0:59.17 [7] 0:47.75 [7] 0:36.47 [7] 0:25.05 [7] 0:12.93 [7] (0:08.97) (0:11.42) (0:11.28) (0:11.42) (0:12.12) (0:12.93) |
|---------------------------------------------------------------------------------------------------------------------------------------------------|
|                                                                                                                                                   |
| Average Speed [km/h] 40.4 63.0 64.0 62.8 59.6 55.5                                                                                                |
| Top Speed [km/h] 59.9 64.4 64.3 64.2 61.1 58.3                                                                                                    |
| Avg. Dist. to Rail [m] 6.6 0.7 0.3 0.5 1.9 3.2                                                                                                    |
| Avg. Stride Freq. [Hz] 2.2 2.3 2.4 2.4 2.3 2.2                                                                                                    |
| Avg. Stride Length [m] 5.7 7.5 7.4 7.2 7.1 6.9                                                                                                    |