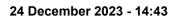

### 24 December 2023 - 14:43

Track Rating: Heavy 10, Weather: Overcast, Rail Position: +6.5m Entire

| Section                | Overall                  | 1000m                    | 800m                     | 600m                     | 400m                     | 200m                     |  |  |  |  |
|------------------------|--------------------------|--------------------------|--------------------------|--------------------------|--------------------------|--------------------------|--|--|--|--|
| Section Times          | 1:06.14 [1]<br>(0:08.74) | 0:57.40 [6]<br>(0:11.07) | 0:46.33 [4]<br>(0:11.11) | 0:35.22 [3]<br>(0:11.47) | 0:23.75 [3]<br>(0:11.74) | 0:12.01 [2]<br>(0:12.01) |  |  |  |  |
| Average Speed [km/h]   | 41.1                     | 65.1                     | 64.6                     | 62.6                     | 61.3                     | 59.9                     |  |  |  |  |
| Top Speed [km/h]       | 63.9                     | 65.9                     | 65.5                     | 64.6                     | 62.0                     | 61.7                     |  |  |  |  |
| Avg. Dist. to Rail [m] | 3.4                      | 0.6                      | 0.4                      | 0.5                      | 1.8                      | 5.3                      |  |  |  |  |
| Avg. Stride Freq. [Hz] | 2.3                      | 2.5                      | 2.5                      | 2.4                      | 2.4                      | 2.4                      |  |  |  |  |
| Avg. Stride Length [m] | 5.6                      | 7.1                      | 7.2                      | 7.2                      | 7.1                      | 6.9                      |  |  |  |  |