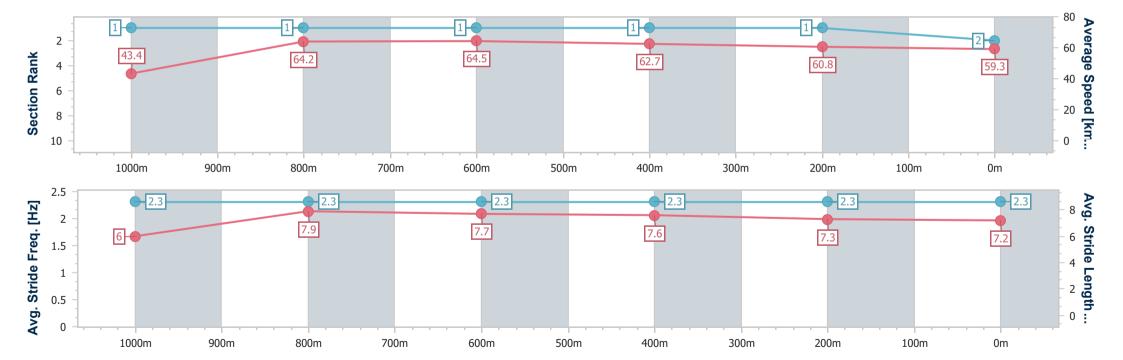

### 24 December 2023 - 14:43

Track Rating: Heavy 10, Weather: Overcast, Rail Position: +6.5m Entire

| Section                | Overall                  | 1000m                    | 800m                     | 600m                     | 400m                     | 200m                     |
|------------------------|--------------------------|--------------------------|--------------------------|--------------------------|--------------------------|--------------------------|
| Section Times          | 1:06.46 [3]<br>(0:08.71) | 0:57.75 [5]<br>(0:11.41) | 0:46.34 [6]<br>(0:11.24) | 0:35.10 [6]<br>(0:11.34) | 0:23.76 [6]<br>(0:11.66) | 0:12.10 [4]<br>(0:12.10) |
| Average Speed [km/h]   | 41.6                     | 63.1                     | 64.3                     | 64.1                     | 62.4                     | 59.1                     |
| Top Speed [km/h]       | 62.7                     | 64.6                     | 65.7                     | 65.7                     | 63.2                     | 62.1                     |
| Avg. Dist. to Rail [m] | 5.0                      | 1.1                      | 0.8                      | 1.5                      | 3.7                      | 7.0                      |
| Avg. Stride Freq. [Hz] | 2.3                      | 2.4                      | 2.4                      | 2.4                      | 2.4                      | 2.3                      |
| Avg. Stride Length [m] | 5.6                      | 7.5                      | 7.5                      | 7.4                      | 7.2                      | 7.1                      |