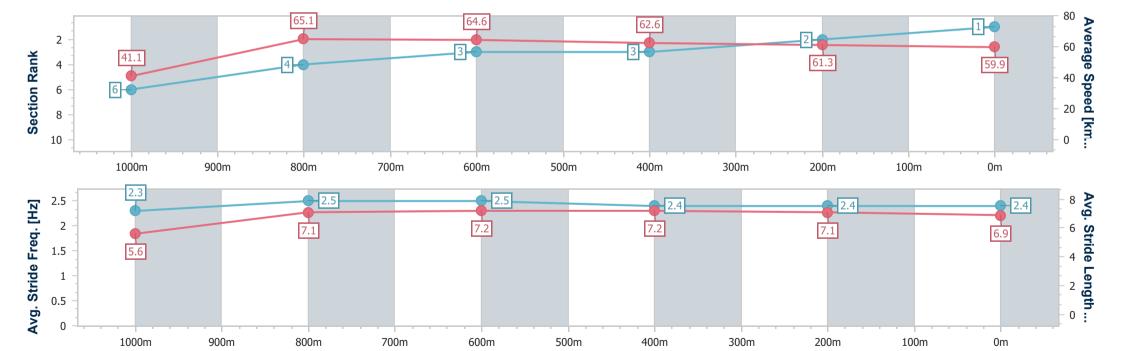

### 24 December 2023 - 14:43

Track Rating: Heavy 10, Weather: Overcast, Rail Position: +6.5m

| Section                | Overall                  | 1000m                    | 800m                     | 600m                     | 400m                     | 200m                     |
|------------------------|--------------------------|--------------------------|--------------------------|--------------------------|--------------------------|--------------------------|
| Section Times          | 1:06.15 [2]<br>(0:08.25) | 0:57.90 [1]<br>(0:11.25) | 0:46.65 [1]<br>(0:11.16) | 0:35.49 [1]<br>(0:11.49) | 0:24.00 [1]<br>(0:11.85) | 0:12.15 [1]<br>(0:12.15) |
| Average Speed [km/h]   | 43.4                     | 64.2                     | 64.5                     | 62.7                     | 60.8                     | 59.3                     |
| Top Speed [km/h]       | 64.1                     | 64.8                     | 65.7                     | 64.2                     | 61.6                     | 60.9                     |
| Avg. Dist. to Rail [m] | 2.1                      | 0.2                      | 0.4                      | 0.4                      | 1.2                      | 3.9                      |
| Avg. Stride Freq. [Hz] | 2.3                      | 2.3                      | 2.3                      | 2.3                      | 2.3                      | 2.3                      |
| Avg. Stride Length [m] | 6.0                      | 7.9                      | 7.7                      | 7.6                      | 7.3                      | 7.2                      |