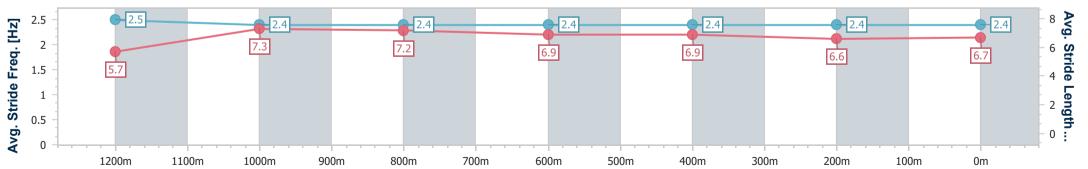

# Horse/Jockey Name Vancity Final Rank 2 Fastest Section Time (Section) Top Speed [km/h] (Section) Race State Vancity 6 0:11.35 (1200m) Finished

# **Ipswich QLD Professional**

Race 8: SCHWEPPES Class 1 Plate - 1350m

### 24 December 2023 - 16:23

Track Rating: Heavy 10, Weather: Overcast, Rail Position: +6.5m Entire

| Section                | Overall                  | 1200m                     | 1000m                    | 800m                     | 600m                     | 400m                     | 200m                     |  |
|------------------------|--------------------------|---------------------------|--------------------------|--------------------------|--------------------------|--------------------------|--------------------------|--|
| Section Times          | 1:23.76 [2]<br>(0:11.83) | 1:11.93 [10]<br>(0:11.35) | 1:00.58 [9]<br>(0:11.53) | 0:49.05 [8]<br>(0:11.63) | 0:37.42 [7]<br>(0:12.06) | 0:25.36 [5]<br>(0:12.63) | 0:12.73 [1]<br>(0:12.73) |  |
| Average Speed [km/h]   | 45.7                     | 63.7                      | 62.8                     | 62.2                     | 60.0                     | 57.6                     | 56.7                     |  |
| Top Speed [km/h]       | 63.4                     | 64.1                      | 64.1                     | 63.1                     | 61.3                     | 58.1                     | 58.0                     |  |
| Avg. Dist. to Rail [m] | 5.8                      | 2.9                       | 2.2                      | 0.6                      | 1.2                      | 4.5                      | 5.2                      |  |
| Avg. Stride Freq. [Hz] | 2.3                      | 2.3                       | 2.3                      | 2.3                      | 2.3                      | 2.2                      | 2.2                      |  |
| Avg. Stride Length [m] | 6.2                      | 7.5                       | 7.5                      | 7.5                      | 7.4                      | 7.2                      | 7.0                      |  |

600m

500m

400m

300m

200m

700m

Report Created: Sun 24 December 2023 16:36 GMT+10

1100m

1000m

900m

800m

[] Ranking at each section and finish

-:--- No data available at this section

1200m

NA No data available

0m

100m