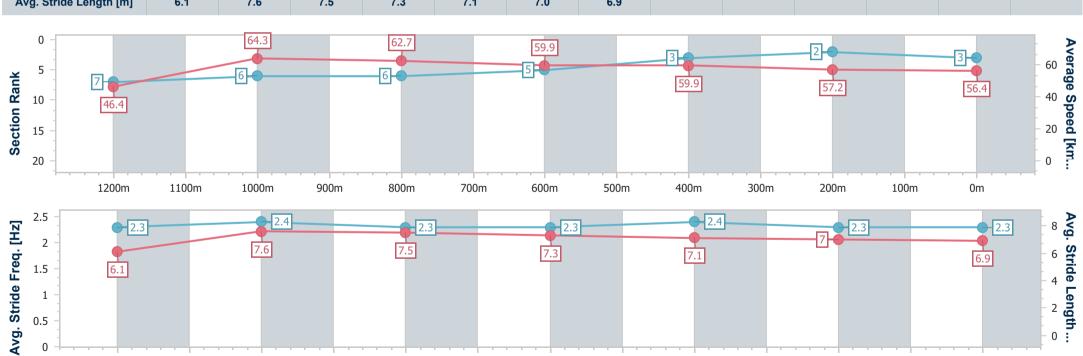

# Horse/Jockey Name Final Rank Fastest Section Time (Section) Top Speed [km/h] (Section) Race State So You Knew 0:11.18 (1200m) 65.1 (1200m) Finished

# **Ipswich QLD Professional**

Race 8: SCHWEPPES Class 1 Plate - 1350m

### 24 December 2023 - 16:23

Track Rating: Heavy 10, Weather: Overcast, Rail Position: +6.5m Entire

| Section                | Overall                  | 1200m                    | 1000m                    | 800m                     | 600m                     | 400m                     | 200m                     |  |
|------------------------|--------------------------|--------------------------|--------------------------|--------------------------|--------------------------|--------------------------|--------------------------|--|
| Section Times          | 1:23.90 [3]<br>(0:11.66) | 1:12.24 [7]<br>(0:11.18) | 1:01.06 [6]<br>(0:11.50) | 0:49.56 [6]<br>(0:11.97) | 0:37.59 [5]<br>(0:12.09) | 0:25.50 [3]<br>(0:12.74) | 0:12.76 [2]<br>(0:12.76) |  |
| Average Speed [km/h]   | 46.4                     | 64.3                     | 62.7                     | 59.9                     | 59.9                     | 57.2                     | 56.4                     |  |
| Top Speed [km/h]       | 64.4                     | 65.1                     | 64.3                     | 61.1                     | 61.9                     | 58.9                     | 57.2                     |  |
| Avg. Dist. to Rail [m] | 1.5                      | 0.9                      | 0.2                      | 0.7                      | 1.0                      | 3.2                      | 2.7                      |  |
| Avg. Stride Freq. [Hz] | 2.3                      | 2.4                      | 2.3                      | 2.3                      | 2.4                      | 2.3                      | 2.3                      |  |
| Avg. Stride Length [m] | 6.1                      | 7.6                      | 7.5                      | 7.3                      | 7.1                      | 7.0                      | 6.9                      |  |