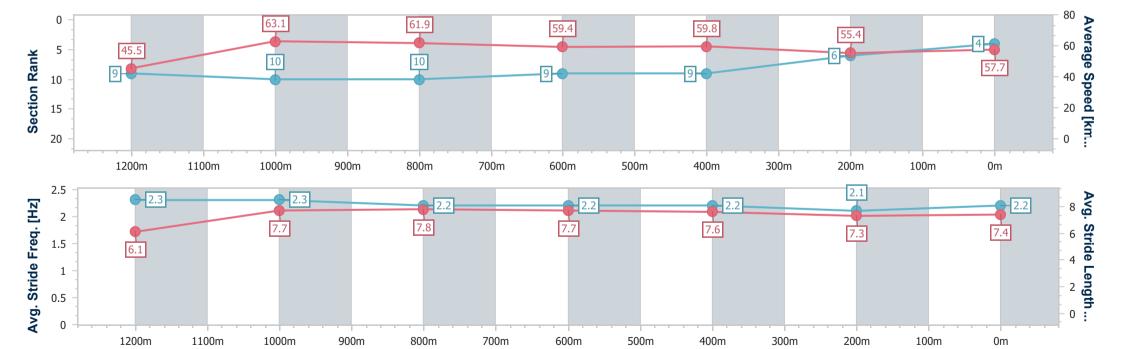

# **Ipswich QLD Professional**

Race 8: SCHWEPPES Class 1 Plate - 1350m

### 24 December 2023 - 16:23

Track Rating: Heavy 10, Weather: Overcast, Rail Position: +6.5m Entire

| Section                | Overall                  | 1200m                    | 1000m                     | 800m                      | 600m                     | 400m                     | 200m                     |
|------------------------|--------------------------|--------------------------|---------------------------|---------------------------|--------------------------|--------------------------|--------------------------|
| Section                | Overall                  | 1200111                  | 1000111                   | OUUIII                    | 000111                   | 400111                   | 200111                   |
| Section Times          | 1:23.96 [4]<br>(0:11.82) | 1:12.14 [9]<br>(0:11.44) | 1:00.70 [10]<br>(0:11.57) | 0:49.13 [10]<br>(0:11.91) | 0:37.22 [9]<br>(0:11.88) | 0:25.34 [9]<br>(0:12.87) | 0:12.47 [6]<br>(0:12.47) |
| Average Speed [km/h]   | 45.5                     | 63.1                     | 61.9                      | 59.4                      | 59.8                     | 55.4                     | 57.7                     |
| Top Speed [km/h]       | 62.4                     | 65.6                     | 63.9                      | 60.7                      | 60.8                     | 58.0                     | 58.0                     |
| Avg. Dist. to Rail [m] | 1.4                      | 1.0                      | 1.6                       | 3.8                       | 4.0                      | 1.8                      | 0.6                      |
| Avg. Stride Freq. [Hz] | 2.3                      | 2.3                      | 2.2                       | 2.2                       | 2.2                      | 2.1                      | 2.2                      |
| Avg. Stride Length [m] | 6.1                      | 7.7                      | 7.8                       | 7.7                       | 7.6                      | 7.3                      | 7.4                      |