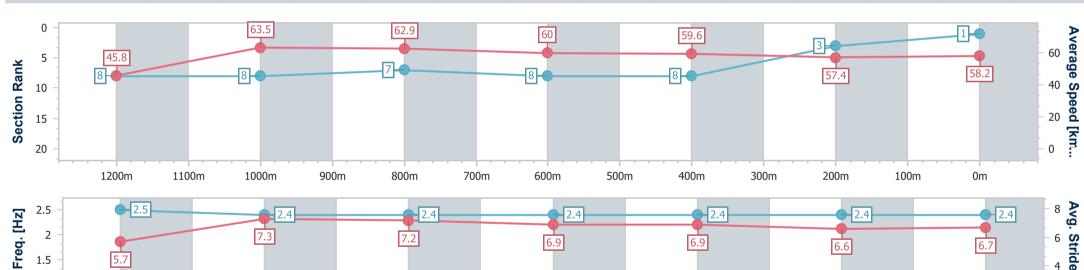

# Horse/Jockey Name Quest Of Quests Final Rank 1 Fastest Section Time (Section) 0:11.36 (1200m) Top Speed [km/h] (Section) 64.9 (1000m) Race State Finished

# **Ipswich QLD Professional**

Race 8: SCHWEPPES Class 1 Plate - 1350m

### 24 December 2023 - 16:23

Track Rating: Heavy 10, Weather: Overcast, Rail Position: +6.5m Entire

| Section                | Overall                  | 1200m                    | 1000m                    | 800m                     | 600m                     | 400m                     | 200m                     |  |
|------------------------|--------------------------|--------------------------|--------------------------|--------------------------|--------------------------|--------------------------|--------------------------|--|
|                        |                          |                          |                          |                          |                          |                          |                          |  |
| Section Times          | 1:23.60 [1]<br>(0:11.79) | 1:11.81 [8]<br>(0:11.36) | 1:00.45 [8]<br>(0:11.38) | 0:49.07 [7]<br>(0:11.99) | 0:37.08 [8]<br>(0:12.07) | 0:25.01 [8]<br>(0:12.65) | 0:12.36 [3]<br>(0:12.36) |  |
| Average Speed [km/h]   | 45.8                     | 63.5                     | 62.9                     | 60.0                     | 59.6                     | 57.4                     | 58.2                     |  |
| Top Speed [km/h]       | 63.6                     | 64.4                     | 64.9                     | 60.8                     | 61.3                     | 59.3                     | 59.4                     |  |
| Avg. Dist. to Rail [m] | 0.6                      | 0.5                      | 0.7                      | 0.6                      | 0.4                      | 3.0                      | 3.5                      |  |
| Avg. Stride Freq. [Hz] | 2.5                      | 2.4                      | 2.4                      | 2.4                      | 2.4                      | 2.4                      | 2.4                      |  |
| Avg. Stride Length [m] | 5.7                      | 7.3                      | 7.2                      | 6.9                      | 6.9                      | 6.6                      | 6.7                      |  |

Report Created: Sun 24 December 2023 16:36 GMT+10

[] Ranking at each section and finish

-:--- No data available at this section