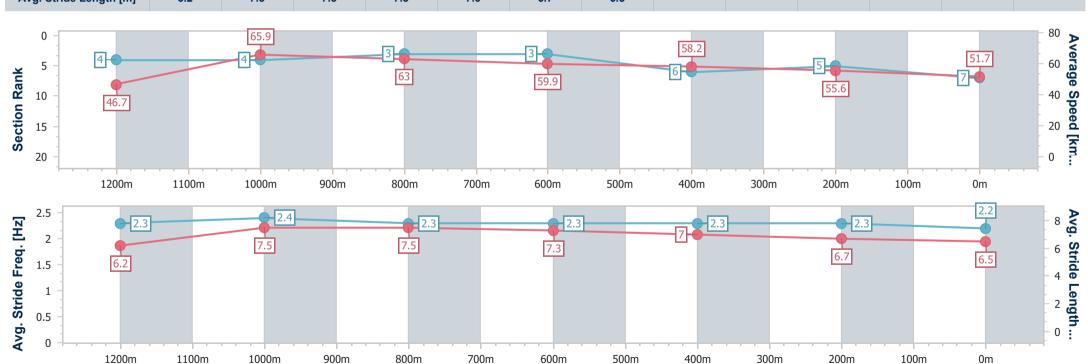

# Horse/Jockey Name Gleefilly Final Rank 7 Fastest Section Time (Section) Top Speed [km/h] (Section) Race State Gleefilly 67 610.96 (1200m) Finished

# **Ipswich QLD Professional**

Race 8: SCHWEPPES Class 1 Plate - 1350m

### 24 December 2023 - 16:23

Track Rating: Heavy 10, Weather: Overcast, Rail Position: +6.5m Entire

| Section                | Overall                  | 1200m                    | 1000m                    | 800m                     | 600m                     | 400m                     | 200m                     |
|------------------------|--------------------------|--------------------------|--------------------------|--------------------------|--------------------------|--------------------------|--------------------------|
| Section Times          | 1:25.42 [7]<br>(0:11.56) | 1:13.86 [4]<br>(0:10.96) | 1:02.90 [4]<br>(0:11.45) | 0:51.45 [3]<br>(0:12.04) | 0:39.41 [3]<br>(0:12.41) | 0:27.00 [6]<br>(0:13.06) | 0:13.94 [5]<br>(0:13.94) |
| Average Speed [km/h]   | 46.7                     | 65.9                     | 63.0                     | 59.9                     | 58.2                     | 55.6                     | 51.7                     |
| Top Speed [km/h]       | 64.6                     | 67.0                     | 66.9                     | 61.1                     | 59.7                     | 56.7                     | 54.2                     |
| Avg. Dist. to Rail [m] | 9.1                      | 4.1                      | 0.6                      | 0.3                      | 1.1                      | 2.7                      | 3.2                      |
| Avg. Stride Freq. [Hz] | 2.3                      | 2.4                      | 2.3                      | 2.3                      | 2.3                      | 2.3                      | 2.2                      |
| Avg. Stride Length [m] | 6.2                      | 7.5                      | 7.5                      | 7.3                      | 7.0                      | 6.7                      | 6.5                      |

Report Created: Sun 24 December 2023 16:36 GMT+10

[] Ranking at each section and finish

-:--- No data available at this section

NA No data available

Page 9/12