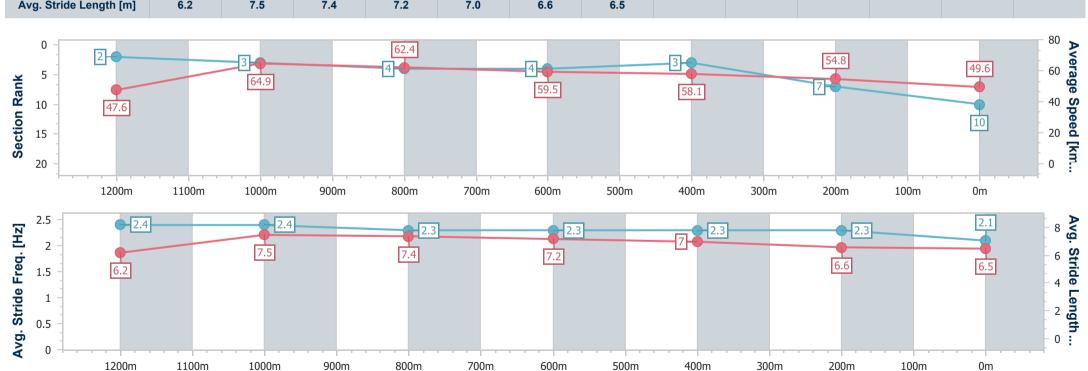

# Horse/Jockey Name Final Rank 10 Fastest Section Time (Section) Top Speed [km/h] (Section) Race State Bernmark 10 0:11.08 (1200m) 66.4 (1200m) Finished

# **Ipswich QLD Professional**

Race 8: SCHWEPPES Class 1 Plate - 1350m

### 24 December 2023 - 16:23

Track Rating: Heavy 10, Weather: Overcast, Rail Position: +6.5m Entire

| Section                | Overall                   | 1200m                    | 1000m                    | 800m                     | 600m                     | 400m                     | 200m                     |
|------------------------|---------------------------|--------------------------|--------------------------|--------------------------|--------------------------|--------------------------|--------------------------|
| Section Times          | 1:26.00 [10]<br>(0:11.40) | 1:14.60 [2]<br>(0:11.08) | 1:03.52 [3]<br>(0:11.51) | 0:52.01 [4]<br>(0:12.07) | 0:39.94 [4]<br>(0:12.34) | 0:27.60 [3]<br>(0:13.10) | 0:14.50 [7]<br>(0:14.50) |
| Average Speed [km/h]   | 47.6                      | 64.9                     | 62.4                     | 59.5                     | 58.1                     | 54.8                     | 49.6                     |
| Top Speed [km/h]       | 64.4                      | 66.4                     | 64.9                     | 60.6                     | 59.4                     | 56.5                     | 52.2                     |
| Avg. Dist. to Rail [m] | 5.8                       | 2.4                      | 0.7                      | 1.3                      | 1.3                      | 0.5                      | 0.4                      |
| Avg. Stride Freq. [Hz] | 2.4                       | 2.4                      | 2.3                      | 2.3                      | 2.3                      | 2.3                      | 2.1                      |
| Avg. Stride Length [m] | 6.2                       | 7.5                      | 7.4                      | 7.2                      | 7.0                      | 6.6                      | 6.5                      |

Report Created: Sun 24 December 2023 16:36 GMT+10

[] Ranking at each section and finish

-:--- No data available at this section