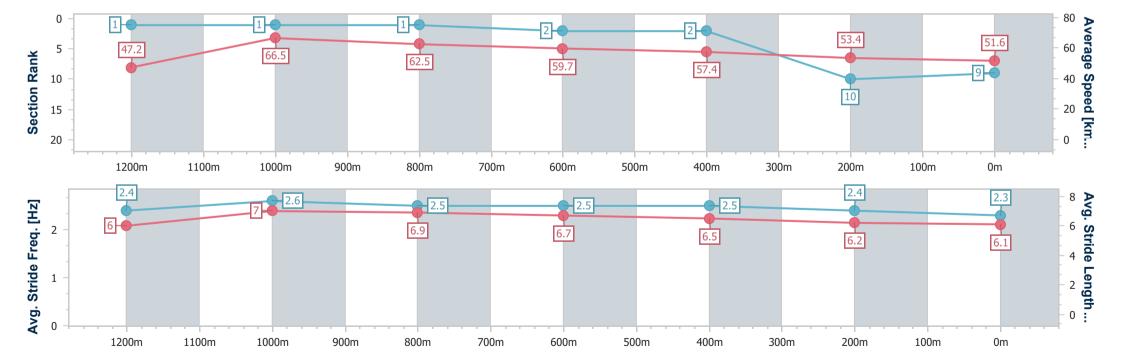

# Horse/Jockey Name Quest Of Quests Final Rank 1 Fastest Section Time (Section) 0:11.36 (1200m) Top Speed [km/h] (Section) 64.9 (1000m) Race State Finished

# **Ipswich QLD Professional**

Race 8: SCHWEPPES Class 1 Plate - 1350m

### 24 December 2023 - 16:23

Track Rating: Heavy 10, Weather: Overcast, Rail Position: +6.5m Entire

| Section                | Overall                  | 1200m                    | 1000m                    | 800m                     | 600m                     | 400m                     | 200m                     |  |
|------------------------|--------------------------|--------------------------|--------------------------|--------------------------|--------------------------|--------------------------|--------------------------|--|
|                        |                          |                          |                          |                          |                          |                          |                          |  |
| Section Times          | 1:23.60 [1]<br>(0:11.79) | 1:11.81 [8]<br>(0:11.36) | 1:00.45 [8]<br>(0:11.38) | 0:49.07 [7]<br>(0:11.99) | 0:37.08 [8]<br>(0:12.07) | 0:25.01 [8]<br>(0:12.65) | 0:12.36 [3]<br>(0:12.36) |  |
| Average Speed [km/h]   | 45.8                     | 63.5                     | 62.9                     | 60.0                     | 59.6                     | 57.4                     | 58.2                     |  |
| Top Speed [km/h]       | 63.6                     | 64.4                     | 64.9                     | 60.8                     | 61.3                     | 59.3                     | 59.4                     |  |
| Avg. Dist. to Rail [m] | 0.6                      | 0.5                      | 0.7                      | 0.6                      | 0.4                      | 3.0                      | 3.5                      |  |
| Avg. Stride Freq. [Hz] | 2.5                      | 2.4                      | 2.4                      | 2.4                      | 2.4                      | 2.4                      | 2.4                      |  |
| Avg. Stride Length [m] | 5.7                      | 7.3                      | 7.2                      | 6.9                      | 6.9                      | 6.6                      | 6.7                      |  |

Report Created: Sun 24 December 2023 16:36 GMT+10

[] Ranking at each section and finish

-:--- No data available at this section