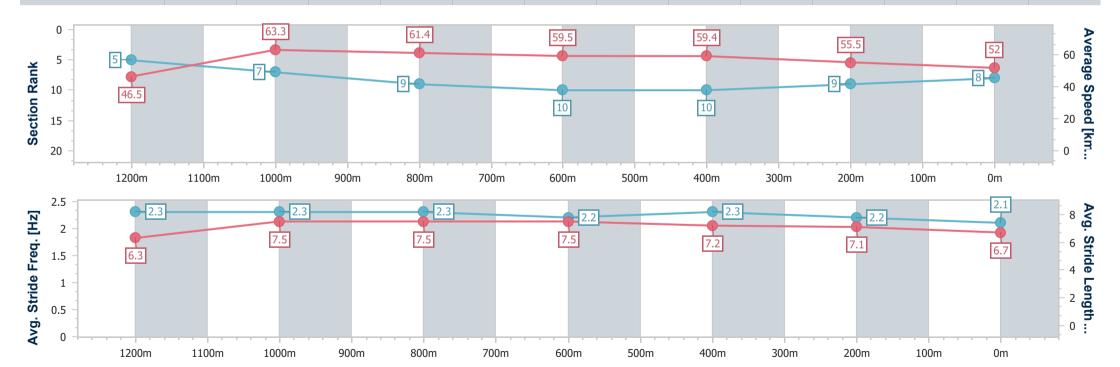

# Horse/Jockey Name Final Rank Fastest Section Time (Section) Top Speed [km/h] (Section) Race State Bronze Dragon 8 0:11.40 (1200m) Finished

# **Ipswich QLD Professional**

Race 8: SCHWEPPES Class 1 Plate - 1350m

### 24 December 2023 - 16:23

Track Rating: Heavy 10, Weather: Overcast, Rail Position: +6.5m Entire

| Section                | Overall                  | 1200m                    | 1000m                    | 800m                     | 600m                      | 400m                      | 200m                     |  |
|------------------------|--------------------------|--------------------------|--------------------------|--------------------------|---------------------------|---------------------------|--------------------------|--|
| Section Times          | 1:25.73 [8]<br>(0:11.61) | 1:14.12 [5]<br>(0:11.40) | 1:02.72 [7]<br>(0:11.73) | 0:50.99 [9]<br>(0:12.08) | 0:38.91 [10]<br>(0:12.14) | 0:26.77 [10]<br>(0:12.95) | 0:13.82 [9]<br>(0:13.82) |  |
| Average Speed [km/h]   | 46.5                     | 63.3                     | 61.4                     | 59.5                     | 59.4                      | 55.5                      | 52.0                     |  |
| Top Speed [km/h]       | 65.3                     | 64.9                     | 63.5                     | 60.5                     | 60.1                      | 58.0                      | 55.3                     |  |
| Avg. Dist. to Rail [m] | 7.6                      | 2.5                      | 1.2                      | 0.8                      | 0.5                       | 0.8                       | 4.0                      |  |
| Avg. Stride Freq. [Hz] | 2.3                      | 2.3                      | 2.3                      | 2.2                      | 2.3                       | 2.2                       | 2.1                      |  |
| Avg. Stride Length [m] | 6.3                      | 7.5                      | 7.5                      | 7.5                      | 7.2                       | 7.1                       | 6.7                      |  |

Report Created: Sun 24 December 2023 16:36 GMT+10

[] Ranking at each section and finish

-:--- No data available at this section