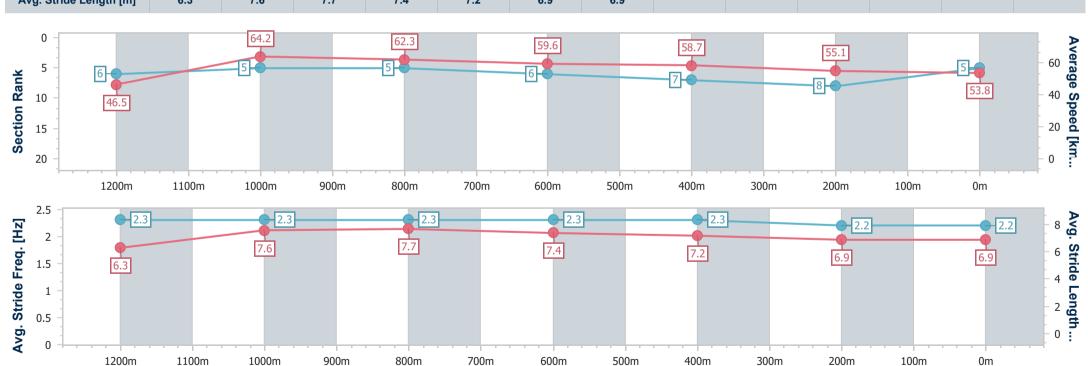

# Horse/Jockey Name French Step Final Rank 5 Fastest Section Time (Section) 0:11.18 (1200m) Top Speed [km/h] (Section) 65.4 (1200m)

Finished

# **Ipswich QLD Professional**

Race 8: SCHWEPPES Class 1 Plate - 1350m

### 24 December 2023 - 16:23

Track Rating: Heavy 10, Weather: Overcast, Rail Position: +6.5m Entire

| Section                | Overall                  | 1200m                    | 1000m                    | 800m                     | 600m                     | 400m                     | 200m                     |  |
|------------------------|--------------------------|--------------------------|--------------------------|--------------------------|--------------------------|--------------------------|--------------------------|--|
| Section Times          | 1:24.99 [5]<br>(0:11.62) | 1:13.37 [6]<br>(0:11.18) | 1:02.19 [5]<br>(0:11.51) | 0:50.68 [5]<br>(0:12.02) | 0:38.66 [6]<br>(0:12.18) | 0:26.48 [7]<br>(0:13.06) | 0:13.42 [8]<br>(0:13.42) |  |
| Average Speed [km/h]   | 46.5                     | 64.2                     | 62.3                     | 59.6                     | 58.7                     | 55.1                     | 53.8                     |  |
| Top Speed [km/h]       | 63.8                     | 65.4                     | 63.8                     | 61.2                     | 59.8                     | 56.7                     | 55.4                     |  |
| Avg. Dist. to Rail [m] | 0.5                      | 0.6                      | 1.3                      | 2.2                      | 1.5                      | 0.9                      | 2.6                      |  |
| Avg. Stride Freq. [Hz] | 2.3                      | 2.3                      | 2.3                      | 2.3                      | 2.3                      | 2.2                      | 2.2                      |  |
| Avg. Stride Length [m] | 6.3                      | 7.6                      | 7.7                      | 7.4                      | 7.2                      | 6.9                      | 6.9                      |  |