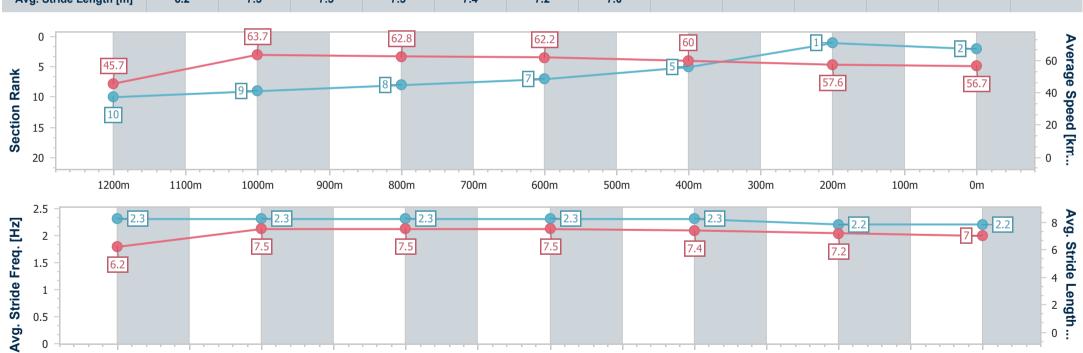

# Horse/Jockey Name Vancity Final Rank 2 Fastest Section Time (Section) Top Speed [km/h] (Section) Race State Vancity 6 0:11.35 (1200m) Finished

# **Ipswich QLD Professional**

Race 8: SCHWEPPES Class 1 Plate - 1350m

### 24 December 2023 - 16:23

Track Rating: Heavy 10, Weather: Overcast, Rail Position: +6.5m Entire

| Section                | Overall                  | 1200m                     | 1000m                    | 800m                     | 600m                     | 400m                     | 200m                     |  |
|------------------------|--------------------------|---------------------------|--------------------------|--------------------------|--------------------------|--------------------------|--------------------------|--|
| Section Times          | 1:23.76 [2]<br>(0:11.83) | 1:11.93 [10]<br>(0:11.35) | 1:00.58 [9]<br>(0:11.53) | 0:49.05 [8]<br>(0:11.63) | 0:37.42 [7]<br>(0:12.06) | 0:25.36 [5]<br>(0:12.63) | 0:12.73 [1]<br>(0:12.73) |  |
| Average Speed [km/h]   | 45.7                     | 63.7                      | 62.8                     | 62.2                     | 60.0                     | 57.6                     | 56.7                     |  |
| Top Speed [km/h]       | 63.4                     | 64.1                      | 64.1                     | 63.1                     | 61.3                     | 58.1                     | 58.0                     |  |
| Avg. Dist. to Rail [m] | 5.8                      | 2.9                       | 2.2                      | 0.6                      | 1.2                      | 4.5                      | 5.2                      |  |
| Avg. Stride Freq. [Hz] | 2.3                      | 2.3                       | 2.3                      | 2.3                      | 2.3                      | 2.2                      | 2.2                      |  |
| Avg. Stride Length [m] | 6.2                      | 7.5                       | 7.5                      | 7.5                      | 7.4                      | 7.2                      | 7.0                      |  |

600m

500m

400m

300m

200m

700m

Report Created: Sun 24 December 2023 16:36 GMT+10

1100m

1000m

900m

800m

[] Ranking at each section and finish

-:--- No data available at this section

1200m

NA No data available

0m

100m