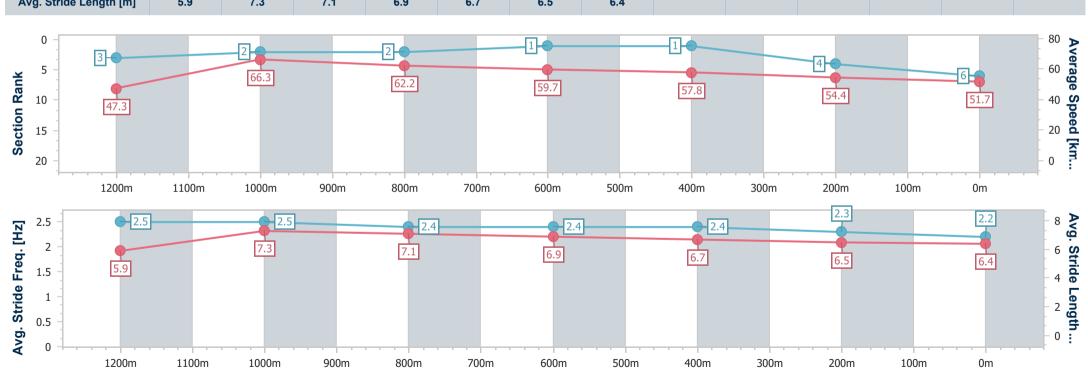

# Horse/Jockey Name Recanati Final Rank 6 Fastest Section Time (Section) 0:10.86 (1200m) Top Speed [km/h] (Section) 67.9 (1200m) Race State Finished

# **Ipswich QLD Professional**

Race 8: SCHWEPPES Class 1 Plate - 1350m

### 24 December 2023 - 16:23

Track Rating: Heavy 10, Weather: Overcast, Rail Position: +6.5m Entire

| Section                | Overall                  | 1200m                    | 1000m                    | 800m                     | 600m                     | 400m                     | 200m                     |
|------------------------|--------------------------|--------------------------|--------------------------|--------------------------|--------------------------|--------------------------|--------------------------|
| Section Times          | 1:25.33 [6]<br>(0:11.46) | 1:13.87 [3]<br>(0:10.86) | 1:03.01 [2]<br>(0:11.50) | 0:51.51 [2]<br>(0:11.98) | 0:39.53 [1]<br>(0:12.37) | 0:27.16 [1]<br>(0:13.23) | 0:13.93 [4]<br>(0:13.93) |
| Average Speed [km/h]   | 47.3                     | 66.3                     | 62.2                     | 59.7                     | 57.8                     | 54.4                     | 51.7                     |
| Top Speed [km/h]       | 64.3                     | 67.9                     | 65.2                     | 61.4                     | 59.9                     | 55.2                     | 53.1                     |
| Avg. Dist. to Rail [m] | 3.6                      | 0.6                      | 1.2                      | 2.3                      | 1.9                      | 0.5                      | 0.3                      |
| Avg. Stride Freq. [Hz] | 2.5                      | 2.5                      | 2.4                      | 2.4                      | 2.4                      | 2.3                      | 2.2                      |
| Avg. Stride Length [m] | 5.9                      | 7.3                      | 7.1                      | 6.9                      | 6.7                      | 6.5                      | 6.4                      |