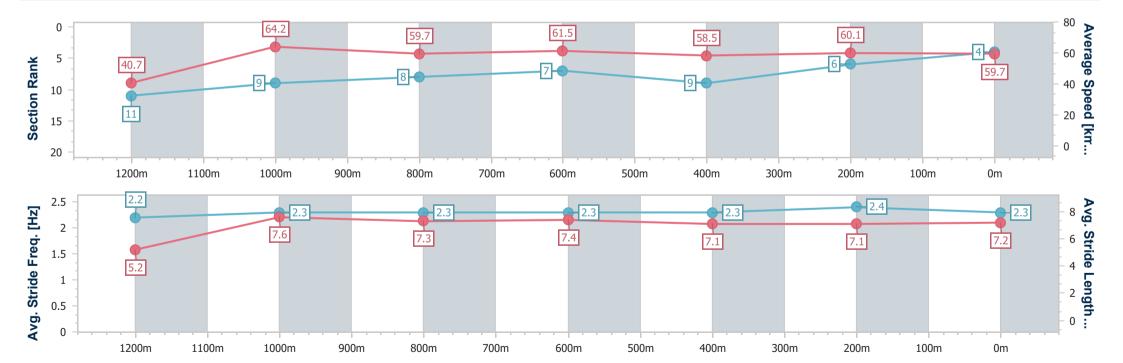

# Horse/Jockey Name Final Rank Fastest Section Time (Section) Top Speed [km/h] (Section) Race State Blueprint 4 0:08.83 (Overall) 65.8 (1200m) Finished

### Toowoomba QLD Professional

Race 2: TAB - WE'RE ON Maiden Handicap - 1300m

01 January 2024 - 13:48

Track Rating: Good 4, Weather: Overcast, Rail Position: True

| Section                | Overall                  | 1200m                     | 1000m                    | 800m                     | 600m                     | 400m                     | 200m                     |
|------------------------|--------------------------|---------------------------|--------------------------|--------------------------|--------------------------|--------------------------|--------------------------|
| Section Times          | 1:20.27 [4]<br>(0:08.83) | 1:11.44 [11]<br>(0:11.22) | 1:00.22 [9]<br>(0:12.06) | 0:48.16 [8]<br>(0:11.78) | 0:36.38 [7]<br>(0:12.34) | 0:24.04 [9]<br>(0:11.95) | 0:12.09 [6]<br>(0:12.09) |
| Average Speed [km/h]   | 40.7                     | 64.2                      | 59.7                     | 61.5                     | 58.5                     | 60.1                     | 59.7                     |
| Top Speed [km/h]       | 63.1                     | 65.8                      | 63.3                     | 63.2                     | 60.9                     | 62.2                     | 62.1                     |
| Avg. Dist. to Rail [m] | 3.9                      | 0.4                       | 0.5                      | 1.0                      | 1.2                      | 0.5                      | 0.2                      |
| Avg. Stride Freq. [Hz] | 2.2                      | 2.3                       | 2.3                      | 2.3                      | 2.3                      | 2.4                      | 2.3                      |
| Avg. Stride Length [m] | 5.2                      | 7.6                       | 7.3                      | 7.4                      | 7.1                      | 7.1                      | 7.2                      |

Report Created: Mon 1 January 2024 14:14 GMT+10

[] Ranking at each section and finish

-:--- No data available at this section

NA No data available

Page 8/16