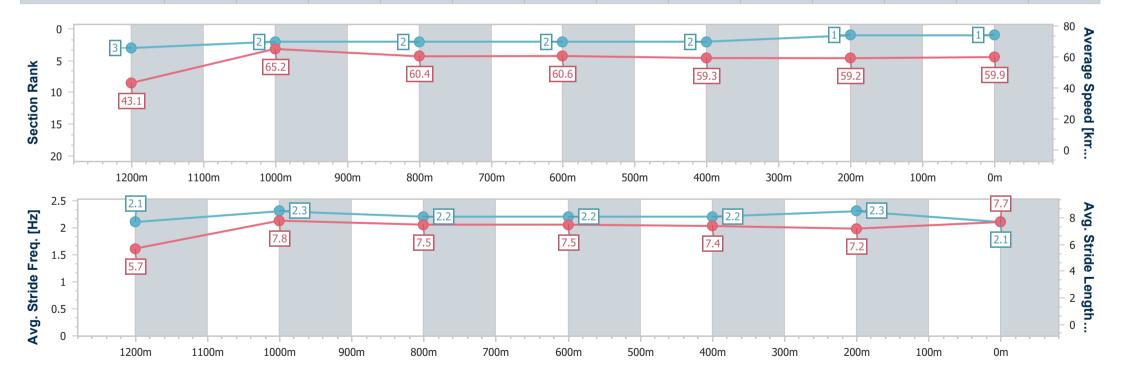

## Horse/Jockey Name Unleash Final Rank 2 Fastest Section Time (Section) Top Speed [km/h] (Section) Race State Unleash 6 5.3 (1200m) Finished

### Toowoomba QLD Professional

Race 2: TAB - WE'RE ON Maiden Handicap - 1300m

01 January 2024 - 13:48

Track Rating: Good 4, Weather: Overcast, Rail Position: True

| Section                | Overall                  | 1200m                    | 1000m                    | 800m                     | 600m                     | 400m                     | 200m                     |
|------------------------|--------------------------|--------------------------|--------------------------|--------------------------|--------------------------|--------------------------|--------------------------|
| Section Times          | 1:19.87 [2]<br>(0:08.20) | 1:11.67 [1]<br>(0:11.33) | 1:00.34 [3]<br>(0:11.95) | 0:48.39 [3]<br>(0:12.14) | 0:36.25 [4]<br>(0:12.26) | 0:23.99 [4]<br>(0:11.96) | 0:12.03 [2]<br>(0:12.03) |
| Average Speed [km/h]   | 44.3                     | 63.4                     | 61.0                     | 60.1                     | 59.2                     | 60.5                     | 59.8                     |
| Top Speed [km/h]       | 64.4                     | 65.3                     | 63.5                     | 60.7                     | 60.6                     | 62.6                     | 61.9                     |
| Avg. Dist. to Rail [m] | 5.5                      | 3.4                      | 3.1                      | 2.8                      | 1.8                      | 1.5                      | 4.1                      |
| Avg. Stride Freq. [Hz] | 2.3                      | 2.4                      | 2.4                      | 2.3                      | 2.3                      | 2.4                      | 2.3                      |
| Avg. Stride Length [m] | 5.3                      | 7.4                      | 7.2                      | 7.3                      | 7.2                      | 7.1                      | 7.0                      |

Report Created: Mon 1 January 2024 14:14 GMT+10

[] Ranking at each section and finish

-:--- No data available at this section

NA No data available