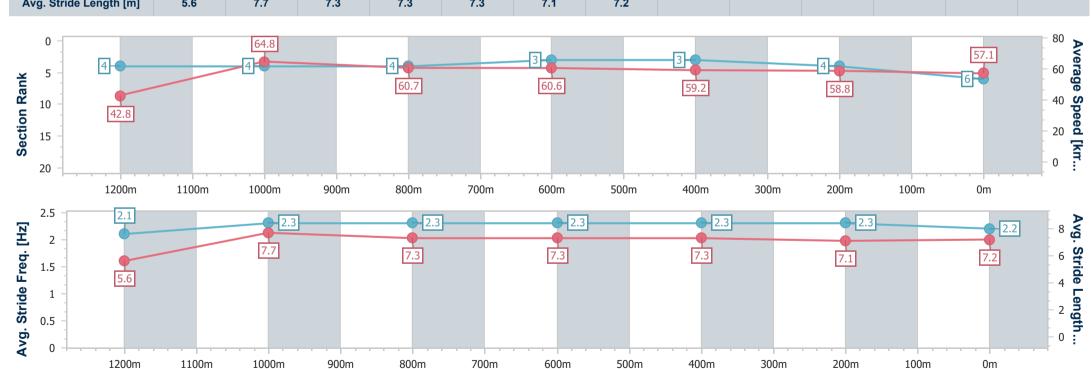

# Horse/Jockey Name Red Hot Love Final Rank 6 Fastest Section Time (Section) 0:08.40 (Overall) Top Speed [km/h] (Section) 66.8 (1200m) Race State Finished

### Toowoomba QLD Professional

Race 2: TAB - WE'RE ON Maiden Handicap - 1300m

01 January 2024 - 13:48

Track Rating: Good 4, Weather: Overcast, Rail Position: True

| Continu                | Overell                  | 4200                     | 4000                     | 000                      | C00                      | 400                      | 200                      |
|------------------------|--------------------------|--------------------------|--------------------------|--------------------------|--------------------------|--------------------------|--------------------------|
| Section                | Overall                  | 1200m                    | 1000m                    | 800m                     | 600m                     | 400m                     | 200m                     |
| Section Times          | 1:20.74 [6]<br>(0:08.40) | 1:12.34 [4]<br>(0:11.16) | 1:01.18 [4]<br>(0:11.97) | 0:49.21 [4]<br>(0:12.04) | 0:37.17 [3]<br>(0:12.24) | 0:24.93 [3]<br>(0:12.32) | 0:12.61 [4]<br>(0:12.61) |
| Average Speed [km/h]   | 42.8                     | 64.8                     | 60.7                     | 60.6                     | 59.2                     | 58.8                     | 57.1                     |
| Top Speed [km/h]       | 62.6                     | 66.8                     | 62.8                     | 61.9                     | 60.9                     | 60.1                     | 58.8                     |
| Avg. Dist. to Rail [m] | 3.6                      | 3.7                      | 2.7                      | 3.4                      | 1.7                      | 2.3                      | 3.3                      |
| Avg. Stride Freq. [Hz] | 2.1                      | 2.3                      | 2.3                      | 2.3                      | 2.3                      | 2.3                      | 2.2                      |
| Avg. Stride Length [m] | 5.6                      | 7.7                      | 7.3                      | 7.3                      | 7.3                      | 7.1                      | 7.2                      |

Report Created: Mon 1 January 2024 14:14 GMT+10

[] Ranking at each section and finish

-:--- No data available at this section

NA No data available

Page 10/16