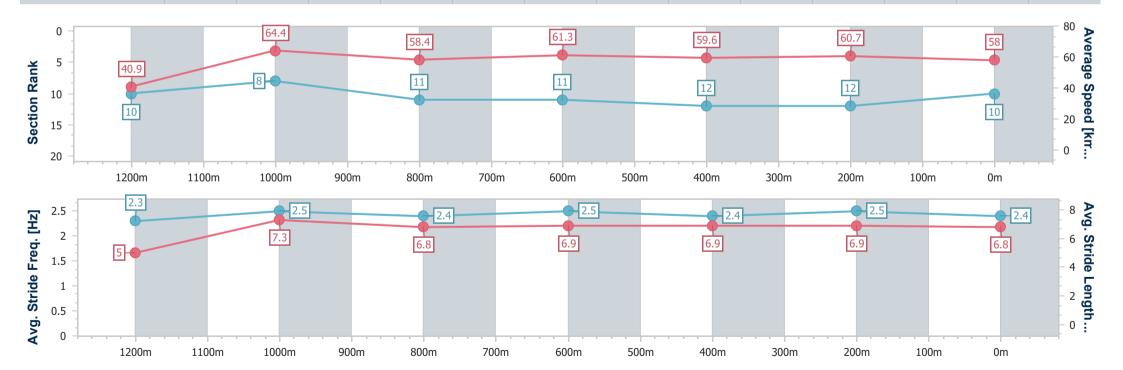

# Horse/Jockey Name Kicks And Giggles Final Rank 10 Fastest Section Time (Section) 0:08.82 (Overall) Top Speed [km/h] (Section) 65.9 (1200m) Race State Finished

### Toowoomba QLD Professional

Race 2: TAB - WE'RE ON Maiden Handicap - 1300m

01 January 2024 - 13:48

Track Rating: Good 4, Weather: Overcast, Rail Position: True

| Section                | Overall                   | 1200m                     | 1000m                    | 800m                      | 600m                      | 400m                      | 200m                      |
|------------------------|---------------------------|---------------------------|--------------------------|---------------------------|---------------------------|---------------------------|---------------------------|
| Section Times          | 1:21.08 [10]<br>(0:08.82) | 1:12.26 [10]<br>(0:11.19) | 1:01.07 [8]<br>(0:12.49) | 0:48.58 [11]<br>(0:11.94) | 0:36.64 [11]<br>(0:12.27) | 0:24.37 [12]<br>(0:11.96) | 0:12.41 [12]<br>(0:12.41) |
| Average Speed [km/h]   | 40.9                      | 64.4                      | 58.4                     | 61.3                      | 59.6                      | 60.7                      | 58.0                      |
| Top Speed [km/h]       | 61.1                      | 65.9                      | 64.1                     | 62.6                      | 61.7                      | 62.1                      | 60.1                      |
| Avg. Dist. to Rail [m] | 8.7                       | 3.0                       | 4.0                      | 4.3                       | 3.2                       | 2.2                       | 1.8                       |
| Avg. Stride Freq. [Hz] | 2.3                       | 2.5                       | 2.4                      | 2.5                       | 2.4                       | 2.5                       | 2.4                       |
| Avg. Stride Length [m] | 5.0                       | 7.3                       | 6.8                      | 6.9                       | 6.9                       | 6.9                       | 6.8                       |