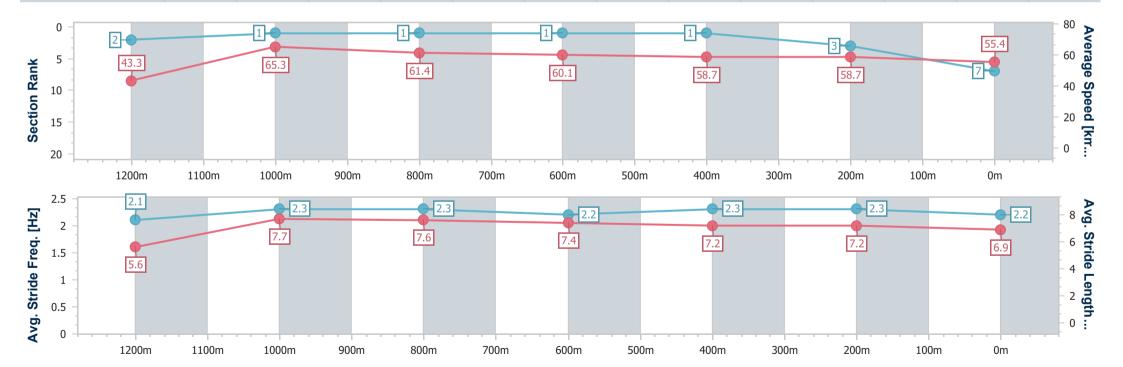

# Horse/Jockey Name I Want That Man Final Rank 7 Fastest Section Time (Section) Top Speed [km/h] (Section) Race State I Want That Man 7 67.0 (1200m) Finished

### Toowoomba QLD Professional

Race 2: TAB - WE'RE ON Maiden Handicap - 1300m

01 January 2024 - 13:48

Track Rating: Good 4, Weather: Overcast, Rail Position: True

| Section                | Overall                  | 1200m                    | 1000m                    | 800m                     | 600m                     | 400m                     | 200m                     |
|------------------------|--------------------------|--------------------------|--------------------------|--------------------------|--------------------------|--------------------------|--------------------------|
| Section Times          | 1:20.79 [7]<br>(0:08.32) | 1:12.47 [2]<br>(0:11.06) | 1:01.41 [1]<br>(0:11.76) | 0:49.65 [1]<br>(0:12.00) | 0:37.65 [1]<br>(0:12.35) | 0:25.30 [1]<br>(0:12.38) | 0:12.92 [3]<br>(0:12.92) |
| Average Speed [km/h]   | 43.3                     | 65.3                     | 61.4                     | 60.1                     | 58.7                     | 58.7                     | 55.4                     |
| Top Speed [km/h]       | 66.0                     | 67.0                     | 63.5                     | 61.9                     | 60.6                     | 59.7                     | 57.8                     |
| Avg. Dist. to Rail [m] | 9.4                      | 3.9                      | 0.5                      | 2.1                      | 1.4                      | 1.4                      | 1.4                      |
| Avg. Stride Freq. [Hz] | 2.1                      | 2.3                      | 2.3                      | 2.2                      | 2.3                      | 2.3                      | 2.2                      |
| Avg. Stride Length [m] | 5.6                      | 7.7                      | 7.6                      | 7.4                      | 7.2                      | 7.2                      | 6.9                      |

Report Created: Mon 1 January 2024 14:14 GMT+10

[] Ranking at each section and finish

-:--- No data available at this section

NA No data available

Page 11/16