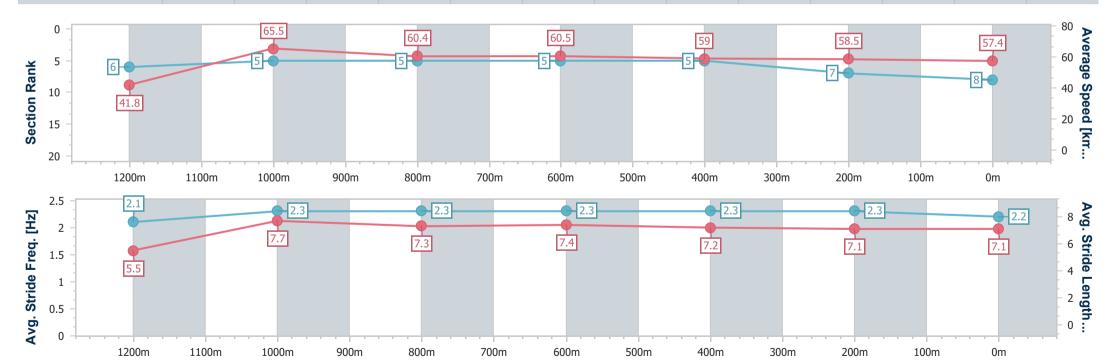

## Horse/Jockey Name Final Rank Fastest Section Time (Section) Top Speed [km/h] (Section) Race State Ashmolean 8 0:08.63 (Overall) 66.6 (1200m) Finished

### Toowoomba QLD Professional

Race 2: TAB - WE'RE ON Maiden Handicap - 1300m

01 January 2024 - 13:48

Track Rating: Good 4, Weather: Overcast, Rail Position: True

| Section                | Overall                  | 1200m                    | 1000m                    | 800m                     | 600m                     | 400m                     | 200m                     |
|------------------------|--------------------------|--------------------------|--------------------------|--------------------------|--------------------------|--------------------------|--------------------------|
| Section Times          | 1:20.83 [8]<br>(0:08.63) | 1:12.20 [6]<br>(0:11.02) | 1:01.18 [5]<br>(0:11.98) | 0:49.20 [5]<br>(0:12.04) | 0:37.16 [5]<br>(0:12.28) | 0:24.88 [5]<br>(0:12.35) | 0:12.53 [7]<br>(0:12.53) |
| Average Speed [km/h]   | 41.8                     | 65.5                     | 60.4                     | 60.5                     | 59.0                     | 58.5                     | 57.4                     |
| Top Speed [km/h]       | 66.5                     | 66.6                     | 63.1                     | 61.3                     | 60.8                     | 60.1                     | 59.1                     |
| Avg. Dist. to Rail [m] | 4.4                      | 2.0                      | 1.6                      | 2.4                      | 1.2                      | 0.8                      | 2.6                      |
| Avg. Stride Freq. [Hz] | 2.1                      | 2.3                      | 2.3                      | 2.3                      | 2.3                      | 2.3                      | 2.2                      |
| Avg. Stride Length [m] | 5.5                      | 7.7                      | 7.3                      | 7.4                      | 7.2                      | 7.1                      | 7.1                      |