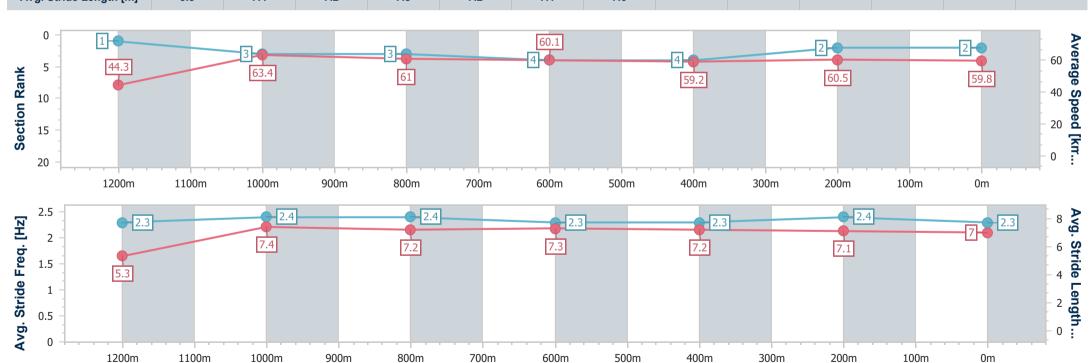

# Horse/Jockey Name Picador Final Rank 3 Fastest Section Time (Section) 0:09.03 (Overall) Top Speed [km/h] (Section) 64.8 (1200m) Race State Finished

### Toowoomba QLD Professional

Race 2: TAB - WE'RE ON Maiden Handicap - 1300m

01 January 2024 - 13:48

Track Rating: Good 4, Weather: Overcast, Rail Position: True

| Section                | Overall                  | 1200m                     | 1000m                     | 800m                     | 600m                     | 400m                     | 200m                     |
|------------------------|--------------------------|---------------------------|---------------------------|--------------------------|--------------------------|--------------------------|--------------------------|
| Section Times          | 1:20.20 [3]<br>(0:09.03) | 1:11.17 [12]<br>(0:11.34) | 0:59.83 [12]<br>(0:12.07) | 0:47.76 [9]<br>(0:11.72) | 0:36.04 [9]<br>(0:12.02) | 0:24.02 [8]<br>(0:11.99) | 0:12.03 [5]<br>(0:12.03) |
| Average Speed [km/h]   | 39.8                     | 63.8                      | 59.8                      | 61.9                     | 60.5                     | 60.2                     | 60.2                     |
| Top Speed [km/h]       | 63.1                     | 64.8                      | 63.9                      | 63.4                     | 61.8                     | 61.7                     | 61.0                     |
| Avg. Dist. to Rail [m] | 9.7                      | 1.2                       | 1.0                       | 2.4                      | 1.8                      | 1.9                      | 2.8                      |
| Avg. Stride Freq. [Hz] | 2.0                      | 2.3                       | 2.2                       | 2.2                      | 2.2                      | 2.2                      | 2.2                      |
| Avg. Stride Length [m] | 5.5                      | 7.8                       | 7.6                       | 7.7                      | 7.5                      | 7.6                      | 7.5                      |

Report Created: Mon 1 January 2024 14:14 GMT+10

[] Ranking at each section and finish

-:--- No data available at this section

NA No data available

Page 7/16