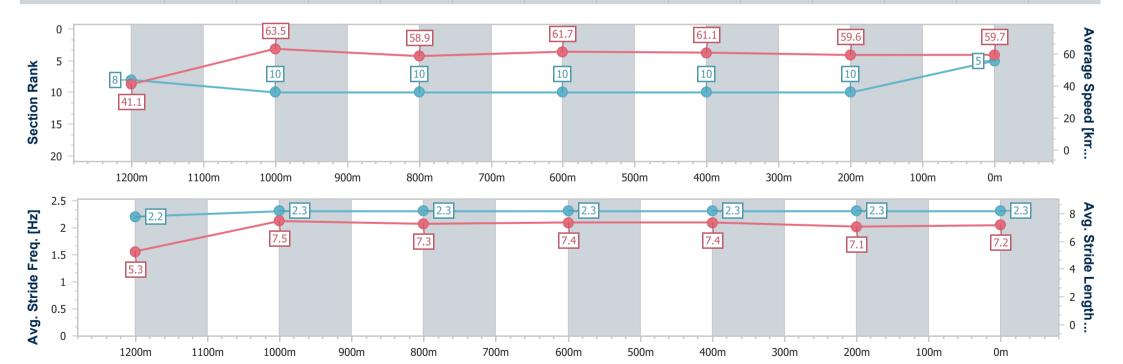

## Horse/Jockey Name Pride An' Joy Final Rank 5 Fastest Section Time (Section) 0:08.77 (Overall) Top Speed [km/h] (Section) 64.6 (1200m) Race State Finished

### Toowoomba QLD Professional

Race 2: TAB - WE'RE ON Maiden Handicap - 1300m

01 January 2024 - 13:48

Track Rating: Good 4, Weather: Overcast, Rail Position: True

| Section                | Overall                  | 1200m                    | 1000m                     | 800m                      | 600m                      | 400m                      | 200m                      |
|------------------------|--------------------------|--------------------------|---------------------------|---------------------------|---------------------------|---------------------------|---------------------------|
| Section Times          | 1:20.66 [5]<br>(0:08.77) | 1:11.89 [8]<br>(0:11.34) | 1:00.55 [10]<br>(0:12.36) | 0:48.19 [10]<br>(0:11.88) | 0:36.31 [10]<br>(0:12.04) | 0:24.27 [10]<br>(0:12.18) | 0:12.09 [10]<br>(0:12.09) |
| Average Speed [km/h]   | 41.1                     | 63.5                     | 58.9                      | 61.7                      | 61.1                      | 59.6                      | 59.7                      |
| Top Speed [km/h]       | 61.6                     | 64.6                     | 62.9                      | 63.0                      | 62.3                      | 60.5                      | 60.9                      |
| Avg. Dist. to Rail [m] | 5.8                      | 1.3                      | 2.6                       | 5.4                       | 4.0                       | 3.3                       | 4.6                       |
| Avg. Stride Freq. [Hz] | 2.2                      | 2.3                      | 2.3                       | 2.3                       | 2.3                       | 2.3                       | 2.3                       |
| Avg. Stride Length [m] | 5.3                      | 7.5                      | 7.3                       | 7.4                       | 7.4                       | 7.1                       | 7.2                       |

Report Created: Mon 1 January 2024 14:14 GMT+10

[] Ranking at each section and finish

-:--- No data available at this section

NA No data available

Page 9/16