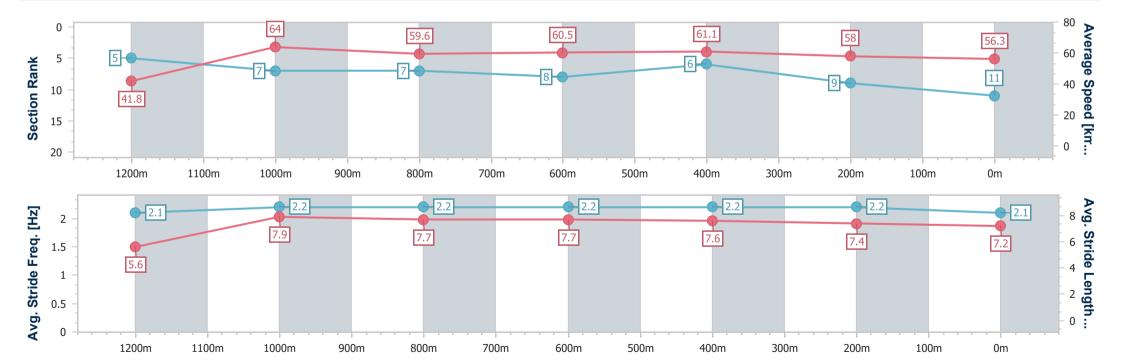

# Horse/Jockey Name Time For Jack Final Rank 11 Fastest Section Time (Section) Top Speed [km/h] (Section) Race State Time For Jack 0:08.59 (Overall) 66.3 (1200m) Finished

### Toowoomba QLD Professional

Race 2: TAB - WE'RE ON Maiden Handicap - 1300m

01 January 2024 - 13:48

Track Rating: Good 4, Weather: Overcast, Rail Position: True

| Section                | Overall                   | 1200m                    | 1000m                    | 800m                     | 600m                     | 400m                     | 200m                     |
|------------------------|---------------------------|--------------------------|--------------------------|--------------------------|--------------------------|--------------------------|--------------------------|
| Section Times          | 1:21.28 [11]<br>(0:08.59) | 1:12.69 [5]<br>(0:11.26) | 1:01.43 [7]<br>(0:12.15) | 0:49.28 [7]<br>(0:11.98) | 0:37.30 [8]<br>(0:11.98) | 0:25.32 [6]<br>(0:12.49) | 0:12.83 [9]<br>(0:12.83) |
| Average Speed [km/h]   | 41.8                      | 64.0                     | 59.6                     | 60.5                     | 61.1                     | 58.0                     | 56.3                     |
| Top Speed [km/h]       | 62.6                      | 66.3                     | 62.5                     | 62.5                     | 62.4                     | 59.0                     | 58.6                     |
| Avg. Dist. to Rail [m] | 5.2                       | 1.8                      | 1.7                      | 2.4                      | 2.6                      | 3.3                      | 5.2                      |
| Avg. Stride Freq. [Hz] | 2.1                       | 2.2                      | 2.2                      | 2.2                      | 2.2                      | 2.2                      | 2.1                      |
| Avg. Stride Length [m] | 5.6                       | 7.9                      | 7.7                      | 7.7                      | 7.6                      | 7.4                      | 7.2                      |