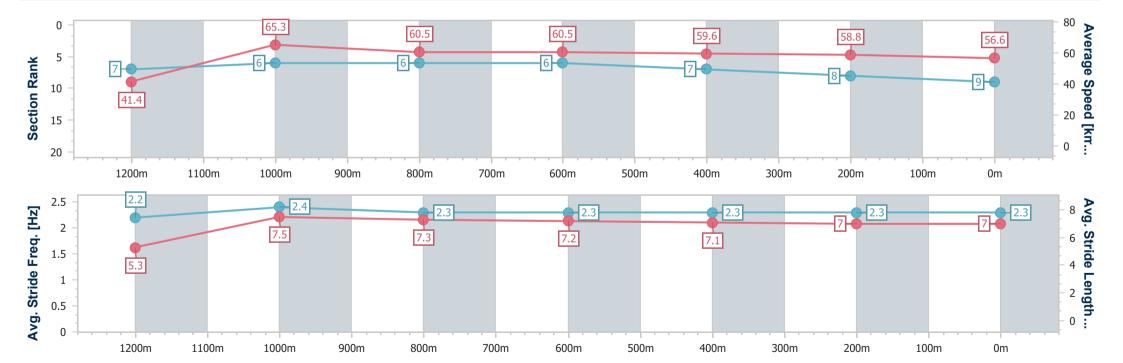

## Horse/Jockey Name Tango Spirit Final Rank 9 Fastest Section Time (Section) 0:08.71 (Overall) Top Speed [km/h] (Section) 66.8 (1200m) Race State Finished

### Toowoomba QLD Professional

Race 2: TAB - WE'RE ON Maiden Handicap - 1300m

01 January 2024 - 13:48

Track Rating: Good 4, Weather: Overcast, Rail Position: True

| Section                | Overall                  | 1200m                    | 1000m                    | 800m                     | 600m                     | 400m                     | 200m                     |
|------------------------|--------------------------|--------------------------|--------------------------|--------------------------|--------------------------|--------------------------|--------------------------|
| Section Times          | 1:21.07 [9]<br>(0:08.71) | 1:12.36 [7]<br>(0:11.05) | 1:01.31 [6]<br>(0:12.02) | 0:49.29 [6]<br>(0:12.06) | 0:37.23 [6]<br>(0:12.24) | 0:24.99 [7]<br>(0:12.29) | 0:12.70 [8]<br>(0:12.70) |
| Average Speed [km/h]   | 41.4                     | 65.3                     | 60.5                     | 60.5                     | 59.6                     | 58.8                     | 56.6                     |
| Top Speed [km/h]       | 62.7                     | 66.8                     | 63.3                     | 61.7                     | 61.1                     | 60.7                     | 57.9                     |
| Avg. Dist. to Rail [m] | 4.3                      | 2.2                      | 3.0                      | 3.5                      | 2.4                      | 1.6                      | 1.2                      |
| Avg. Stride Freq. [Hz] | 2.2                      | 2.4                      | 2.3                      | 2.3                      | 2.3                      | 2.3                      | 2.3                      |
| Avg. Stride Length [m] | 5.3                      | 7.5                      | 7.3                      | 7.2                      | 7.1                      | 7.0                      | 7.0                      |