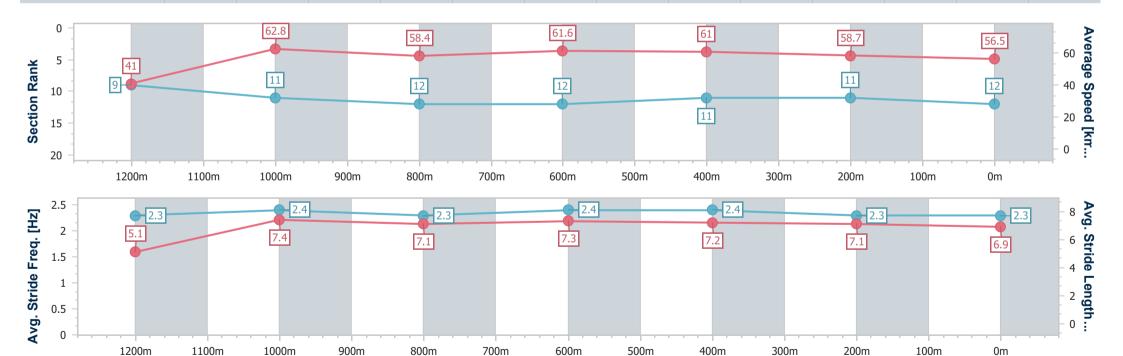

### Toowoomba QLD Professional

Race 2: TAB - WE'RE ON Maiden Handicap - 1300m

01 January 2024 - 13:48

Track Rating: Good 4, Weather: Overcast, Rail Position: True

| Section                | Overall                   | 1200m                    | 1000m                     | 800m                      | 600m                      | 400m                      | 200m                      |
|------------------------|---------------------------|--------------------------|---------------------------|---------------------------|---------------------------|---------------------------|---------------------------|
| Section Times          | 1:21.42 [12]<br>(0:08.80) | 1:12.62 [9]<br>(0:11.54) | 1:01.08 [11]<br>(0:12.43) | 0:48.65 [12]<br>(0:11.77) | 0:36.88 [12]<br>(0:11.89) | 0:24.99 [11]<br>(0:12.23) | 0:12.76 [11]<br>(0:12.76) |
| Average Speed [km/h]   | 41.0                      | 62.8                     | 58.4                      | 61.6                      | 61.0                      | 58.7                      | 56.5                      |
| Top Speed [km/h]       | 60.2                      | 64.8                     | 64.8                      | 63.6                      | 63.0                      | 59.8                      | 57.5                      |
| Avg. Dist. to Rail [m] | 8.4                       | 2.6                      | 2.9                       | 2.5                       | 1.2                       | 0.2                       | 0.3                       |
| Avg. Stride Freq. [Hz] | 2.3                       | 2.4                      | 2.3                       | 2.4                       | 2.4                       | 2.3                       | 2.3                       |
| Avg. Stride Length [m] | 5.1                       | 7.4                      | 7.1                       | 7.3                       | 7.2                       | 7.1                       | 6.9                       |