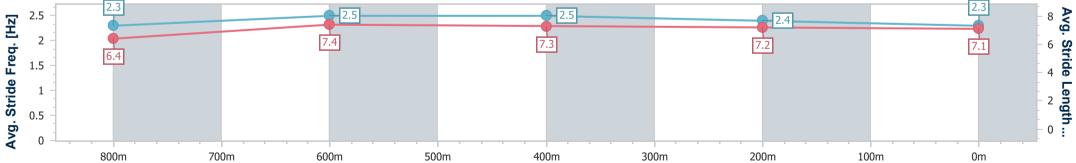

| Section                | Overall                  | 800m                     | 600m                     | 400m                     | 200m                     |  |  |  |   |
|------------------------|--------------------------|--------------------------|--------------------------|--------------------------|--------------------------|--|--|--|---|
| Section Times          | 0:55.51 [6]<br>(0:10.01) | 0:45.50 [3]<br>(0:10.58) | 0:34.92 [3]<br>(0:10.92) | 0:24.00 [3]<br>(0:11.62) | 0:12.38 [4]<br>(0:12.38) |  |  |  |   |
| Average Speed [km/h]   | 54.1                     | 68.1                     | 65.7                     | 61.9                     | 58.2                     |  |  |  |   |
| Top Speed [km/h]       | 68.6                     | 69.7                     | 68.3                     | 63.8                     | 61.6                     |  |  |  |   |
| Avg. Dist. to Rail [m] | 2.1                      | 0.4                      | 0.5                      | 1.6                      | 3.2                      |  |  |  |   |
| Avg. Stride Freq. [Hz] | 2.3                      | 2.5                      | 2.5                      | 2.4                      | 2.3                      |  |  |  | - |
| Avg. Stride Length [m] | 6.4                      | 7.4                      | 7.3                      | 7.2                      | 7.1                      |  |  |  |   |