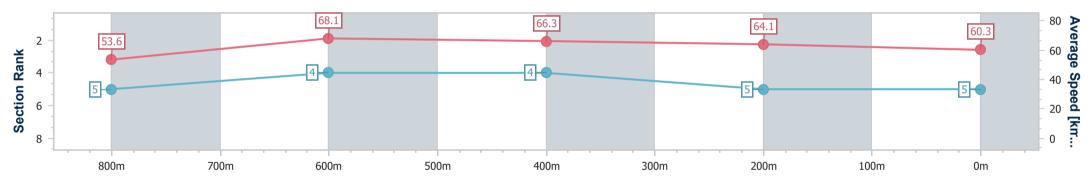

| Section                | Overall                  | 800m                     | 600m                     | 400m                     | 200m                     |  |  |  |  |
|------------------------|--------------------------|--------------------------|--------------------------|--------------------------|--------------------------|--|--|--|--|
| Section Times          | 0:55.05 [5]<br>(0:10.06) | 0:44.99 [5]<br>(0:10.57) | 0:34.42 [4]<br>(0:11.06) | 0:23.36 [4]<br>(0:11.48) | 0:11.88 [5]<br>(0:11.88) |  |  |  |  |
| Average Speed [km/h]   | 53.6                     | 68.1                     | 66.3                     | 64.1                     | 60.3                     |  |  |  |  |
| Top Speed [km/h]       | 68.3                     | 70.2                     | 69.1                     | 65.2                     | 62.6                     |  |  |  |  |
| Avg. Dist. to Rail [m] | 5.1                      | 2.1                      | 2.6                      | 6.7                      | 7.4                      |  |  |  |  |
| Avg. Stride Freq. [Hz] | 2.4                      | 2.4                      | 2.4                      | 2.4                      | 2.3                      |  |  |  |  |
| Avg. Stride Length [m] | 6.3                      | 7.9                      | 7.7                      | 7.5                      | 7.3                      |  |  |  |  |