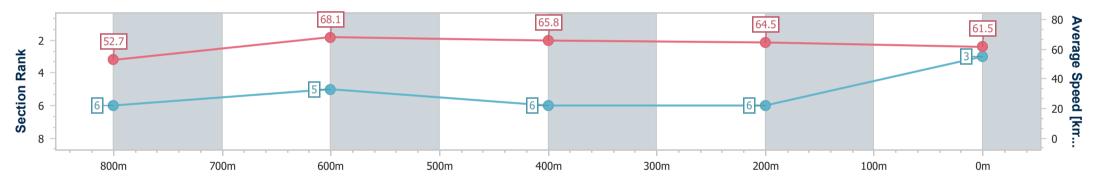

Ladbrokes Cannon Park QLD Professional Race 2: CORAL COAST CATERING QTIS Three-Year-Old Handicap - 950m 08 January 2024 - 13:47

Track Rating: Soft 5, Weather: Fine, Rail Position: True

| Section                | Overall                  | 800m                     | 600m                     | 400m                     | 200m                     |  |  |  |  |
|------------------------|--------------------------|--------------------------|--------------------------|--------------------------|--------------------------|--|--|--|--|
| Section Times          | 0:54.98 [3]<br>(0:10.25) | 0:44.73 [6]<br>(0:10.59) | 0:34.14 [5]<br>(0:11.15) | 0:22.99 [6]<br>(0:11.26) | 0:11.73 [6]<br>(0:11.73) |  |  |  |  |
| Average Speed [km/h]   | 52.7                     | 68.1                     | 65.8                     | 64.5                     | 61.5                     |  |  |  |  |
| Top Speed [km/h]       | 68.8                     | 69.2                     | 68.7                     | 66.3                     | 63.9                     |  |  |  |  |
| Avg. Dist. to Rail [m] | 6.4                      | 3.7                      | 2.9                      | 5.0                      | 9.6                      |  |  |  |  |
| Avg. Stride Freq. [Hz] | 2.4                      | 2.4                      | 2.3                      | 2.3                      | 2.3                      |  |  |  |  |
| Avg. Stride Length [m] | 6.1                      | 7.9                      | 7.8                      | 7.7                      | 7.5                      |  |  |  |  |