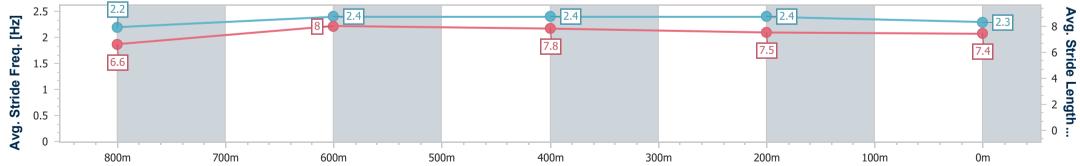

Ladbrokes Cannon Park QLD Professional Race 2: CORAL COAST CATERING QTIS Three-Year-Old Handicap - 950m 08 January 2024 - 13:47

Track Rating: Soft 5, Weather: Fine, Rail Position: True

| Section                | Overall                  | 800m                     | 600m                     | 400m                     | 200m                     |  |  |  |  |
|------------------------|--------------------------|--------------------------|--------------------------|--------------------------|--------------------------|--|--|--|--|
| Section Times          | 0:55.00 [4]<br>(0:10.41) | 0:44.59 [7]<br>(0:10.45) | 0:34.14 [7]<br>(0:10.87) | 0:23.27 [5]<br>(0:11.34) | 0:11.93 [3]<br>(0:11.93) |  |  |  |  |
| Average Speed [km/h]   | 51.9                     | 68.9                     | 67.6                     | 64.5                     | 60.2                     |  |  |  |  |
| Top Speed [km/h]       | 68.1                     | 70.2                     | 70.0                     | 66.2                     | 63.6                     |  |  |  |  |
| Avg. Dist. to Rail [m] | 7.7                      | 3.7                      | 2.9                      | 6.5                      | 8.1                      |  |  |  |  |
| Avg. Stride Freq. [Hz] | 2.2                      | 2.4                      | 2.4                      | 2.4                      | 2.3                      |  |  |  |  |
| Avg. Stride Length [m] | 6.6                      | 8.0                      | 7.8                      | 7.5                      | 7.4                      |  |  |  |  |