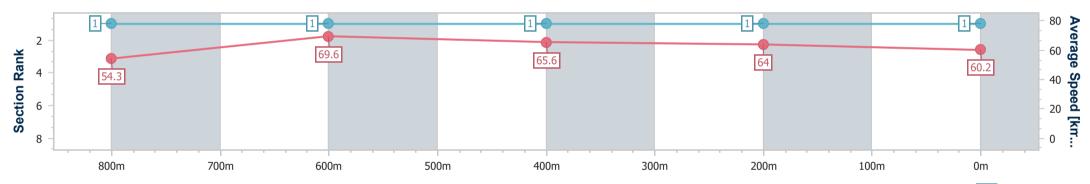

| Section                | Overall                  | 800m                     | 600m                     | 400m                     | 200m                     |  |  |  |  |
|------------------------|--------------------------|--------------------------|--------------------------|--------------------------|--------------------------|--|--|--|--|
| Section Times          | 0:54.35 [1]<br>(0:09.93) | 0:44.42 [1]<br>(0:10.38) | 0:34.04 [1]<br>(0:10.86) | 0:23.18 [1]<br>(0:11.23) | 0:11.95 [1]<br>(0:11.95) |  |  |  |  |
| Average Speed [km/h]   | 54.3                     | 69.6                     | 65.6                     | 64.0                     | 60.2                     |  |  |  |  |
| Top Speed [km/h]       | 68.8                     | 70.1                     | 68.7                     | 65.0                     | 63.3                     |  |  |  |  |
| Avg. Dist. to Rail [m] | 6.9                      | 1.4                      | 1.4                      | 1.1                      | 3.8                      |  |  |  |  |
| Avg. Stride Freq. [Hz] | 2.3                      | 2.6                      | 2.5                      | 2.5                      | 2.4                      |  |  |  |  |
| Avg. Stride Length [m] | 6.4                      | 7.5                      | 7.3                      | 7.1                      | 7.0                      |  |  |  |  |