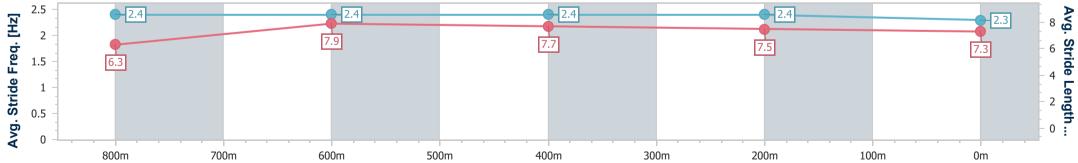

| Section                | Overall                  | 800m                     | 600m                     | 400m                     | 200m                     |  |  |  |  |
|------------------------|--------------------------|--------------------------|--------------------------|--------------------------|--------------------------|--|--|--|--|
| Section Times          | 0:55.05 [5]<br>(0:10.06) | 0:44.99 [5]<br>(0:10.57) | 0:34.42 [4]<br>(0:11.06) | 0:23.36 [4]<br>(0:11.48) | 0:11.88 [5]<br>(0:11.88) |  |  |  |  |
| Average Speed [km/h]   | 53.6                     | 68.1                     | 66.3                     | 64.1                     | 60.3                     |  |  |  |  |
| Top Speed [km/h]       | 68.3                     | 70.2                     | 69.1                     | 65.2                     | 62.6                     |  |  |  |  |
| Avg. Dist. to Rail [m] | 5.1                      | 2.1                      | 2.6                      | 6.7                      | 7.4                      |  |  |  |  |
| Avg. Stride Freq. [Hz] | 2.4                      | 2.4                      | 2.4                      | 2.4                      | 2.3                      |  |  |  |  |
| Avg. Stride Length [m] | 6.3                      | 7.9                      | 7.7                      | 7.5                      | 7.3                      |  |  |  |  |