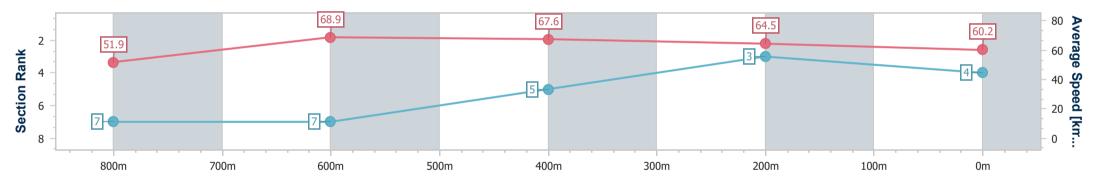

Ladbrokes Cannon Park QLD Professional Race 2: CORAL COAST CATERING QTIS Three-Year-Old Handicap - 950m 08 January 2024 - 13:47

Track Rating: Soft 5, Weather: Fine, Rail Position: True

| Section                | Overall                  | 800m                     | 600m                     | 400m                     | 200m                     |  |  |  |  |
|------------------------|--------------------------|--------------------------|--------------------------|--------------------------|--------------------------|--|--|--|--|
| Section Times          | 0:55.00 [4]<br>(0:10.41) | 0:44.59 [7]<br>(0:10.45) | 0:34.14 [7]<br>(0:10.87) | 0:23.27 [5]<br>(0:11.34) | 0:11.93 [3]<br>(0:11.93) |  |  |  |  |
| Average Speed [km/h]   | 51.9                     | 68.9                     | 67.6                     | 64.5                     | 60.2                     |  |  |  |  |
| Top Speed [km/h]       | 68.1                     | 70.2                     | 70.0                     | 66.2                     | 63.6                     |  |  |  |  |
| Avg. Dist. to Rail [m] | 7.7                      | 3.7                      | 2.9                      | 6.5                      | 8.1                      |  |  |  |  |
| Avg. Stride Freq. [Hz] | 2.2                      | 2.4                      | 2.4                      | 2.4                      | 2.3                      |  |  |  |  |
| Avg. Stride Length [m] | 6.6                      | 8.0                      | 7.8                      | 7.5                      | 7.4                      |  |  |  |  |