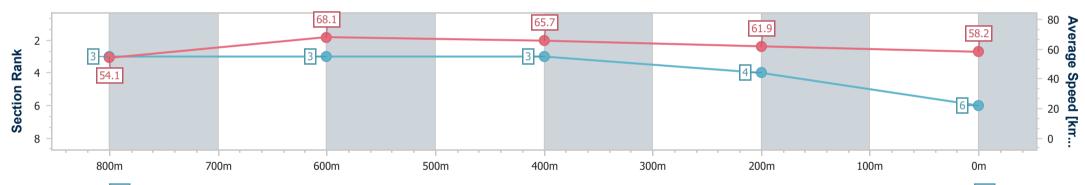

| Section                | Overall                  | 800m                     | 600m                     | 400m                     | 200m                     |  |  |  |   |
|------------------------|--------------------------|--------------------------|--------------------------|--------------------------|--------------------------|--|--|--|---|
| Section Times          | 0:55.51 [6]<br>(0:10.01) | 0:45.50 [3]<br>(0:10.58) | 0:34.92 [3]<br>(0:10.92) | 0:24.00 [3]<br>(0:11.62) | 0:12.38 [4]<br>(0:12.38) |  |  |  |   |
| Average Speed [km/h]   | 54.1                     | 68.1                     | 65.7                     | 61.9                     | 58.2                     |  |  |  |   |
| Top Speed [km/h]       | 68.6                     | 69.7                     | 68.3                     | 63.8                     | 61.6                     |  |  |  |   |
| Avg. Dist. to Rail [m] | 2.1                      | 0.4                      | 0.5                      | 1.6                      | 3.2                      |  |  |  |   |
| Avg. Stride Freq. [Hz] | 2.3                      | 2.5                      | 2.5                      | 2.4                      | 2.3                      |  |  |  | - |
| Avg. Stride Length [m] | 6.4                      | 7.4                      | 7.3                      | 7.2                      | 7.1                      |  |  |  |   |