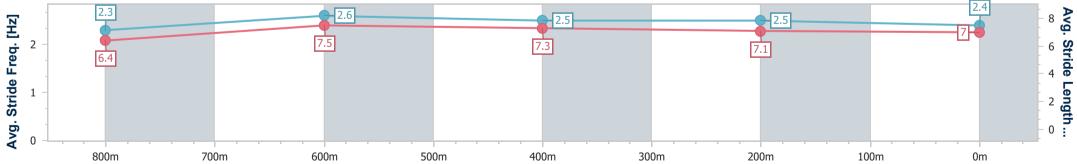

| Section                | Overall                  | 800m                     | 600m                     | 400m                     | 200m                     |  |  |  |  |
|------------------------|--------------------------|--------------------------|--------------------------|--------------------------|--------------------------|--|--|--|--|
| Section Times          | 0:54.35 [1]<br>(0:09.93) | 0:44.42 [1]<br>(0:10.38) | 0:34.04 [1]<br>(0:10.86) | 0:23.18 [1]<br>(0:11.23) | 0:11.95 [1]<br>(0:11.95) |  |  |  |  |
| Average Speed [km/h]   | 54.3                     | 69.6                     | 65.6                     | 64.0                     | 60.2                     |  |  |  |  |
| Top Speed [km/h]       | 68.8                     | 70.1                     | 68.7                     | 65.0                     | 63.3                     |  |  |  |  |
| Avg. Dist. to Rail [m] | 6.9                      | 1.4                      | 1.4                      | 1.1                      | 3.8                      |  |  |  |  |
| Avg. Stride Freq. [Hz] | 2.3                      | 2.6                      | 2.5                      | 2.5                      | 2.4                      |  |  |  |  |
| Avg. Stride Length [m] | 6.4                      | 7.5                      | 7.3                      | 7.1                      | 7.0                      |  |  |  |  |