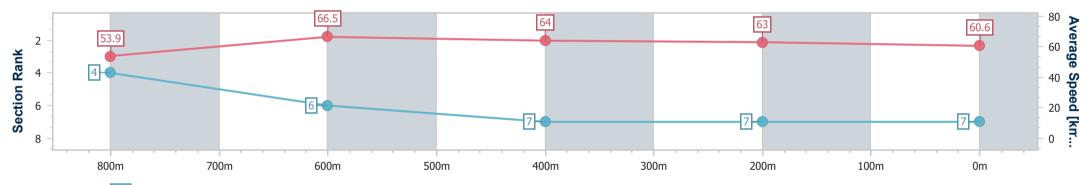

Ladbrokes Cannon Park QLD Professional Race 2: CORAL COAST CATERING QTIS Three-Year-Old Handicap - 950m 08 January 2024 - 13:47

Track Rating: Soft 5, Weather: Fine, Rail Position: True

| Section                | Overall                  | 800m                     | 600m                     | 400m                     | 200m                     |  |  |  |  |
|------------------------|--------------------------|--------------------------|--------------------------|--------------------------|--------------------------|--|--|--|--|
| Section Times          | 0:54.75 [2]<br>(0:10.01) | 0:44.74 [2]<br>(0:10.40) | 0:34.34 [2]<br>(0:11.07) | 0:23.27 [2]<br>(0:11.45) | 0:11.82 [2]<br>(0:11.82) |  |  |  |  |
| Average Speed [km/h]   | 53.9                     | 69.4                     | 65.9                     | 63.7                     | 61.0                     |  |  |  |  |
| Top Speed [km/h]       | 70.0                     | 70.2                     | 69.2                     | 64.9                     | 63.0                     |  |  |  |  |
| Avg. Dist. to Rail [m] | 7.3                      | 1.9                      | 1.9                      | 5.7                      | 7.6                      |  |  |  |  |
| Avg. Stride Freq. [Hz] | 2.4                      | 2.5                      | 2.5                      | 2.4                      | 2.4                      |  |  |  |  |
| Avg. Stride Length [m] | 6.2                      | 7.6                      | 7.4                      | 7.3                      | 7.1                      |  |  |  |  |