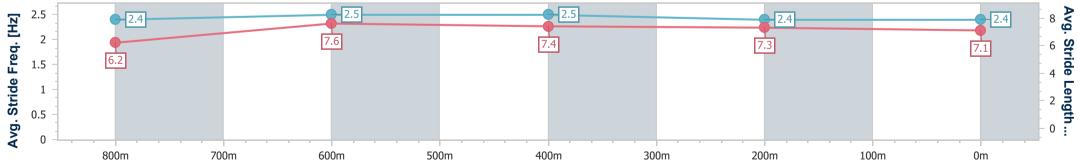

Ladbrokes Cannon Park QLD Professional Race 2: CORAL COAST CATERING QTIS Three-Year-Old Handicap - 950m 08 January 2024 - 13:47

Track Rating: Soft 5, Weather: Fine, Rail Position: True

| Section                | Overall                  | 800m                     | 600m                     | 400m                     | 200m                     |  |  |  |  |
|------------------------|--------------------------|--------------------------|--------------------------|--------------------------|--------------------------|--|--|--|--|
| Section Times          | 0:54.75 [2]<br>(0:10.01) | 0:44.74 [2]<br>(0:10.40) | 0:34.34 [2]<br>(0:11.07) | 0:23.27 [2]<br>(0:11.45) | 0:11.82 [2]<br>(0:11.82) |  |  |  |  |
| Average Speed [km/h]   | 53.9                     | 69.4                     | 65.9                     | 63.7                     | 61.0                     |  |  |  |  |
| Top Speed [km/h]       | 70.0                     | 70.2                     | 69.2                     | 64.9                     | 63.0                     |  |  |  |  |
| Avg. Dist. to Rail [m] | 7.3                      | 1.9                      | 1.9                      | 5.7                      | 7.6                      |  |  |  |  |
| Avg. Stride Freq. [Hz] | 2.4                      | 2.5                      | 2.5                      | 2.4                      | 2.4                      |  |  |  |  |
| Avg. Stride Length [m] | 6.2                      | 7.6                      | 7.4                      | 7.3                      | 7.1                      |  |  |  |  |