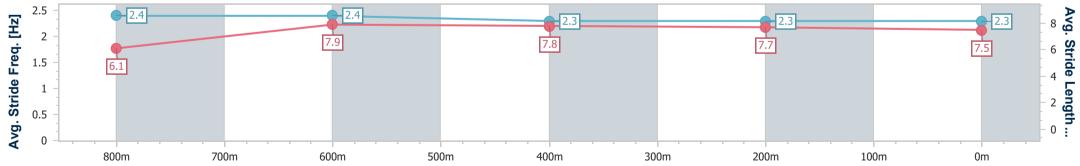

Ladbrokes Cannon Park QLD Professional Race 2: CORAL COAST CATERING QTIS Three-Year-Old Handicap - 950m 08 January 2024 - 13:47

Track Rating: Soft 5, Weather: Fine, Rail Position: True

| Section                | Overall                  | 800m                     | 600m                     | 400m                     | 200m                     |  |  |  |  |
|------------------------|--------------------------|--------------------------|--------------------------|--------------------------|--------------------------|--|--|--|--|
| Section Times          | 0:54.98 [3]<br>(0:10.25) | 0:44.73 [6]<br>(0:10.59) | 0:34.14 [5]<br>(0:11.15) | 0:22.99 [6]<br>(0:11.26) | 0:11.73 [6]<br>(0:11.73) |  |  |  |  |
| Average Speed [km/h]   | 52.7                     | 68.1                     | 65.8                     | 64.5                     | 61.5                     |  |  |  |  |
| Top Speed [km/h]       | 68.8                     | 69.2                     | 68.7                     | 66.3                     | 63.9                     |  |  |  |  |
| Avg. Dist. to Rail [m] | 6.4                      | 3.7                      | 2.9                      | 5.0                      | 9.6                      |  |  |  |  |
| Avg. Stride Freq. [Hz] | 2.4                      | 2.4                      | 2.3                      | 2.3                      | 2.3                      |  |  |  |  |
| Avg. Stride Length [m] | 6.1                      | 7.9                      | 7.8                      | 7.7                      | 7.5                      |  |  |  |  |