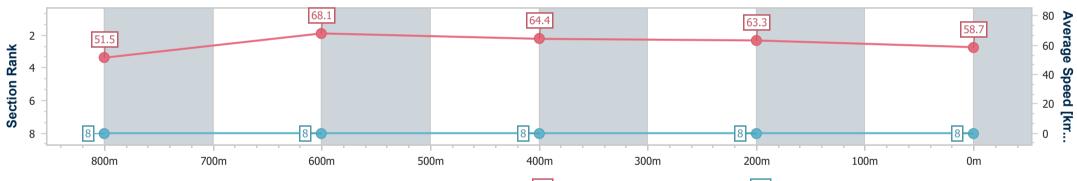

| Section                | Overall                  | 800m                     | 600m                     | 400m                     | 200m                     |  |  |  |  |
|------------------------|--------------------------|--------------------------|--------------------------|--------------------------|--------------------------|--|--|--|--|
| Section Times          | 0:56.15 [8]<br>(0:10.54) | 0:45.61 [8]<br>(0:10.58) | 0:35.03 [8]<br>(0:11.24) | 0:23.79 [8]<br>(0:11.48) | 0:12.31 [8]<br>(0:12.31) |  |  |  |  |
| Average Speed [km/h]   | 51.5                     | 68.1                     | 64.4                     | 63.3                     | 58.7                     |  |  |  |  |
| Top Speed [km/h]       | 69.4                     | 70.2                     | 66.0                     | 64.5                     | 62.1                     |  |  |  |  |
| Avg. Dist. to Rail [m] | 3.9                      | 0.5                      | 1.0                      | 6.4                      | 8.9                      |  |  |  |  |
| Avg. Stride Freq. [Hz] | 2.3                      | 2.7                      | 2.5                      | 2.5                      | 2.4                      |  |  |  |  |
| Avg. Stride Length [m] | 6.2                      | 7.1                      | 7.1                      | 7.0                      | 6.9                      |  |  |  |  |