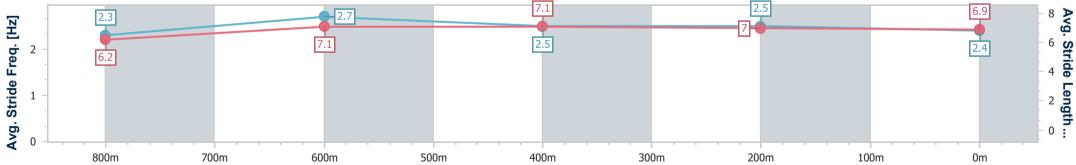

| Section                | Overall                  | 800m                     | 600m                     | 400m                     | 200m                     |  |  |  |  |
|------------------------|--------------------------|--------------------------|--------------------------|--------------------------|--------------------------|--|--|--|--|
| Section Times          | 0:56.15 [8]<br>(0:10.54) | 0:45.61 [8]<br>(0:10.58) | 0:35.03 [8]<br>(0:11.24) | 0:23.79 [8]<br>(0:11.48) | 0:12.31 [8]<br>(0:12.31) |  |  |  |  |
| Average Speed [km/h]   | 51.5                     | 68.1                     | 64.4                     | 63.3                     | 58.7                     |  |  |  |  |
| Top Speed [km/h]       | 69.4                     | 70.2                     | 66.0                     | 64.5                     | 62.1                     |  |  |  |  |
| Avg. Dist. to Rail [m] | 3.9                      | 0.5                      | 1.0                      | 6.4                      | 8.9                      |  |  |  |  |
| Avg. Stride Freq. [Hz] | 2.3                      | 2.7                      | 2.5                      | 2.5                      | 2.4                      |  |  |  |  |
| Avg. Stride Length [m] | 6.2                      | 7.1                      | 7.1                      | 7.0                      | 6.9                      |  |  |  |  |