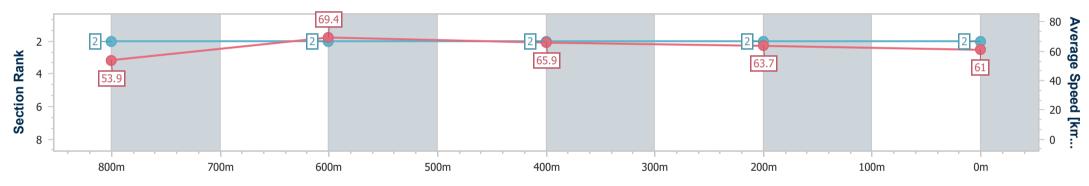

Ladbrokes Cannon Park QLD Professional Race 2: CORAL COAST CATERING QTIS Three-Year-Old Handicap - 950m 08 January 2024 - 13:47

Track Rating: Soft 5, Weather: Fine, Rail Position: True

| Section                | Overall                  | 800m                     | 600m                     | 400m                     | 200m                     |  |  |  |  |
|------------------------|--------------------------|--------------------------|--------------------------|--------------------------|--------------------------|--|--|--|--|
| Section Times          | 0:54.75 [2]<br>(0:10.01) | 0:44.74 [2]<br>(0:10.40) | 0:34.34 [2]<br>(0:11.07) | 0:23.27 [2]<br>(0:11.45) | 0:11.82 [2]<br>(0:11.82) |  |  |  |  |
| Average Speed [km/h]   | 53.9                     | 69.4                     | 65.9                     | 63.7                     | 61.0                     |  |  |  |  |
| Top Speed [km/h]       | 70.0                     | 70.2                     | 69.2                     | 64.9                     | 63.0                     |  |  |  |  |
| Avg. Dist. to Rail [m] | 7.3                      | 1.9                      | 1.9                      | 5.7                      | 7.6                      |  |  |  |  |
| Avg. Stride Freq. [Hz] | 2.4                      | 2.5                      | 2.5                      | 2.4                      | 2.4                      |  |  |  |  |
| Avg. Stride Length [m] | 6.2                      | 7.6                      | 7.4                      | 7.3                      | 7.1                      |  |  |  |  |