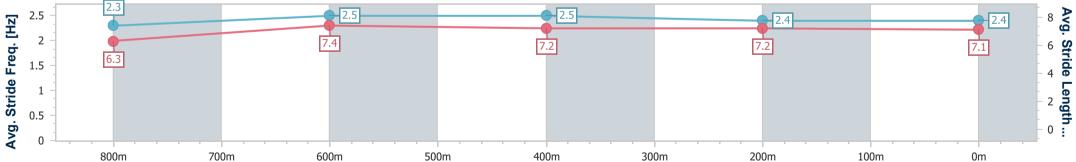

Ladbrokes Cannon Park QLD Professional Race 2: CORAL COAST CATERING QTIS Three-Year-Old Handicap - 950m 08 January 2024 - 13:47

Track Rating: Soft 5, Weather: Fine, Rail Position: True

| Section                | Overall                  | 800m                     | 600m                     | 400m                     | 200m                     |  |  |  |  |
|------------------------|--------------------------|--------------------------|--------------------------|--------------------------|--------------------------|--|--|--|--|
| Section Times          | 0:54.75 [2]<br>(0:10.01) | 0:44.74 [2]<br>(0:10.40) | 0:34.34 [2]<br>(0:11.07) | 0:23.27 [2]<br>(0:11.45) | 0:11.82 [2]<br>(0:11.82) |  |  |  |  |
| Average Speed [km/h]   | 53.9                     | 69.4                     | 65.9                     | 63.7                     | 61.0                     |  |  |  |  |
| Top Speed [km/h]       | 70.0                     | 70.2                     | 69.2                     | 64.9                     | 63.0                     |  |  |  |  |
| Avg. Dist. to Rail [m] | 7.3                      | 1.9                      | 1.9                      | 5.7                      | 7.6                      |  |  |  |  |
| Avg. Stride Freq. [Hz] | 2.4                      | 2.5                      | 2.5                      | 2.4                      | 2.4                      |  |  |  |  |
| Avg. Stride Length [m] | 6.2                      | 7.6                      | 7.4                      | 7.3                      | 7.1                      |  |  |  |  |