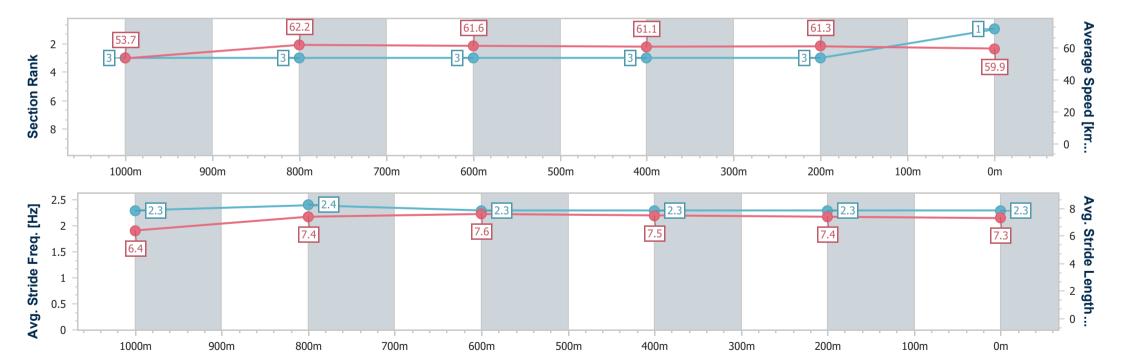

Race 3: WALKERS LAWYERS Maiden Plate - 1250m

08 January 2024 - 14:22

Track Rating: Soft 5, Weather: Fine, Rail Position: True

| Section                | Overall                  | 1000m                    | 800m                     | 600m                     | 400m                     | 200m                     |  |  |  |
|------------------------|--------------------------|--------------------------|--------------------------|--------------------------|--------------------------|--------------------------|--|--|--|
| Section Times          | 1:15.78 [1]<br>(0:16.77) | 0:59.01 [3]<br>(0:11.50) | 0:47.51 [3]<br>(0:11.75) | 0:35.76 [3]<br>(0:11.92) | 0:23.84 [3]<br>(0:11.88) | 0:11.96 [3]<br>(0:11.96) |  |  |  |
| Average Speed [km/h]   | 53.7                     | 62.2                     | 61.6                     | 61.1                     | 61.3                     | 59.9                     |  |  |  |
| Top Speed [km/h]       | 65.0                     | 65.1                     | 62.4                     | 62.3                     | 61.9                     | 61.6                     |  |  |  |
| Avg. Dist. to Rail [m] | 1.7                      | 1.1                      | 2.4                      | 2.2                      | 4.4                      | 7.2                      |  |  |  |
| Avg. Stride Freq. [Hz] | 2.3                      | 2.4                      | 2.3                      | 2.3                      | 2.3                      | 2.3                      |  |  |  |
| Avg. Stride Length [m] | 6.4                      | 7.4                      | 7.6                      | 7.5                      | 7.4                      | 7.3                      |  |  |  |