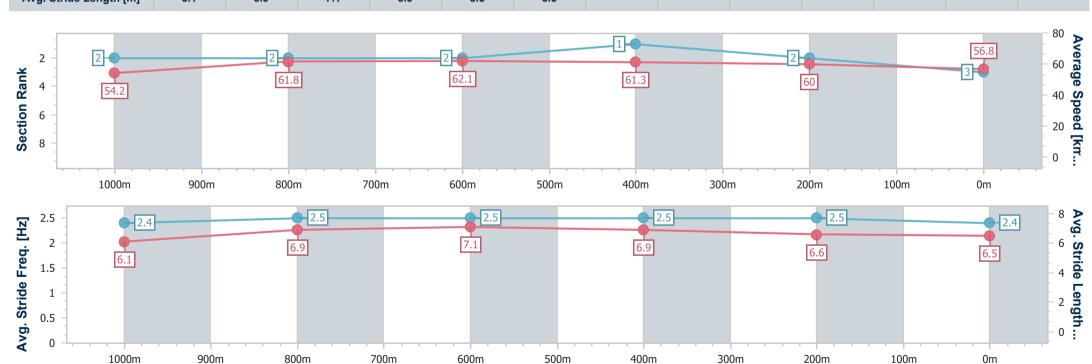

### Ladbrokes Cannon Park QLD Professional

Race 3: WALKERS LAWYERS Maiden Plate - 1250m

08 January 2024 - 14:22

Track Rating: Soft 5, Weather: Fine, Rail Position: True

| Section                | Overall                  | 1000m                    | 800m                     | 600m                     | 400m                     | 200m                     |
|------------------------|--------------------------|--------------------------|--------------------------|--------------------------|--------------------------|--------------------------|
| Section Times          | 1:16.41 [3]<br>(0:16.58) | 0:59.83 [2]<br>(0:11.53) | 0:48.30 [2]<br>(0:11.62) | 0:36.68 [2]<br>(0:11.90) | 0:24.78 [1]<br>(0:12.09) | 0:12.69 [2]<br>(0:12.69) |
| Average Speed [km/h]   | 54.2                     | 61.8                     | 62.1                     | 61.3                     | 60.0                     | 56.8                     |
| Top Speed [km/h]       | 65.9                     | 63.9                     | 62.6                     | 61.8                     | 61.3                     | 60.0                     |
| Avg. Dist. to Rail [m] | 2.8                      | 1.0                      | 2.0                      | 2.2                      | 4.8                      | 8.5                      |
| Avg. Stride Freq. [Hz] | 2.4                      | 2.5                      | 2.5                      | 2.5                      | 2.5                      | 2.4                      |
| Avg. Stride Length [m] | 6.1                      | 6.9                      | 7.1                      | 6.9                      | 6.6                      | 6.5                      |