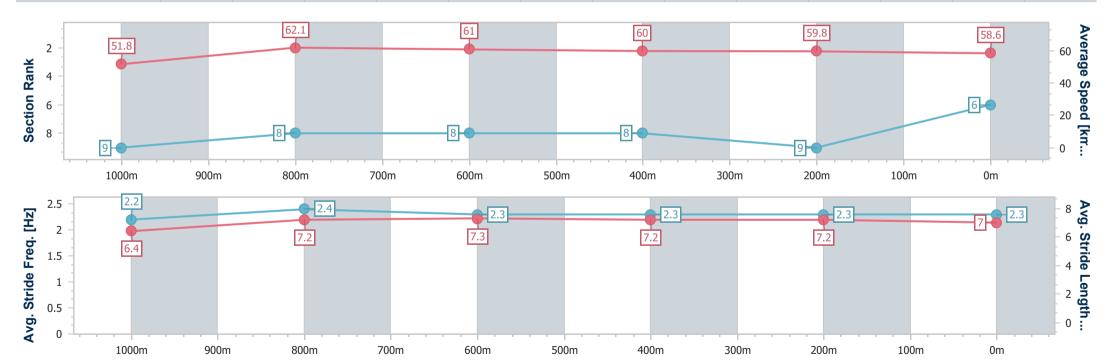

Race 3: WALKERS LAWYERS Maiden Plate - 1250m

08 January 2024 - 14:22

Track Rating: Soft 5, Weather: Fine, Rail Position: True

| Section                | Overall                  | 1000m                    | 800m                     | 600m                     | 400m                     | 200m                     |  |  |  |
|------------------------|--------------------------|--------------------------|--------------------------|--------------------------|--------------------------|--------------------------|--|--|--|
| Section Times          | 1:16.99 [6]<br>(0:17.30) | 0:59.69 [9]<br>(0:11.44) | 0:48.25 [8]<br>(0:11.80) | 0:36.45 [8]<br>(0:12.03) | 0:24.42 [8]<br>(0:12.12) | 0:12.30 [9]<br>(0:12.30) |  |  |  |
| Average Speed [km/h]   | 51.8                     | 62.1                     | 61.0                     | 60.0                     | 59.8                     | 58.6                     |  |  |  |
| Top Speed [km/h]       | 63.6                     | 63.8                     | 63.4                     | 61.7                     | 61.0                     | 60.8                     |  |  |  |
| Avg. Dist. to Rail [m] | 1.8                      | 1.8                      | 0.3                      | 0.7                      | 2.3                      | 4.0                      |  |  |  |
| Avg. Stride Freq. [Hz] | 2.2                      | 2.4                      | 2.3                      | 2.3                      | 2.3                      | 2.3                      |  |  |  |
| Avg. Stride Length [m] | 6.4                      | 7.2                      | 7.3                      | 7.2                      | 7.2                      | 7.0                      |  |  |  |

Report Created: Mon 8 January 2024 15:00 GMT+10

[] Ranking at each section and finish

-:--- No data available at this section

NA No data available

Page 7/10

| Horse/Jockey Name              | Lord Prophet    |
|--------------------------------|-----------------|
| Final Rank                     | 7               |
| Fastest Section Time (Section) | 0:11.51 (1000m) |
| Top Speed [km/h] (Section)     | 63.6 (Overall)  |
| Race State                     | Finished        |