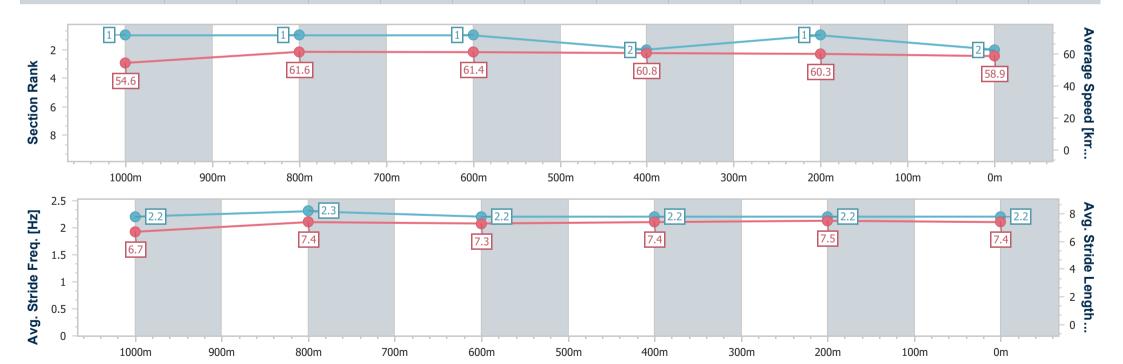

### Ladbrokes Cannon Park QLD Professional

Race 3: WALKERS LAWYERS Maiden Plate - 1250m

08 January 2024 - 14:22

Track Rating: Soft 5, Weather: Fine, Rail Position: True

| Section                | Overall                  | 1000m                    | 800m                     | 600m                     | 400m                     | 200m                     |
|------------------------|--------------------------|--------------------------|--------------------------|--------------------------|--------------------------|--------------------------|
| Section Times          | 1:15.87 [2]<br>(0:16.41) | 0:59.46 [1]<br>(0:11.56) | 0:47.90 [1]<br>(0:11.74) | 0:36.16 [1]<br>(0:11.96) | 0:24.20 [2]<br>(0:12.01) | 0:12.19 [1]<br>(0:12.19) |
| Average Speed [km/h]   | 54.6                     | 61.6                     | 61.4                     | 60.8                     | 60.3                     | 58.9                     |
| Top Speed [km/h]       | 64.8                     | 63.7                     | 61.9                     | 62.0                     | 60.9                     | 60.3                     |
| Avg. Dist. to Rail [m] | 2.7                      | 1.1                      | 0.5                      | 1.2                      | 3.1                      | 5.8                      |
| Avg. Stride Freq. [Hz] | 2.2                      | 2.3                      | 2.2                      | 2.2                      | 2.2                      | 2.2                      |
| Avg. Stride Length [m] | 6.7                      | 7.4                      | 7.3                      | 7.4                      | 7.5                      | 7.4                      |