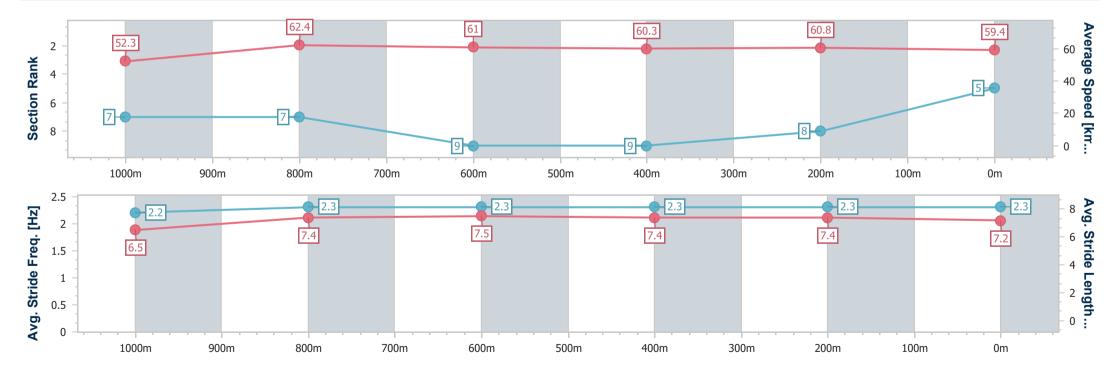

### Ladbrokes Cannon Park QLD Professional

Race 3: WALKERS LAWYERS Maiden Plate - 1250m 08 January 2024 - 14:22

Track Rating: Soft 5, Weather: Fine, Rail Position: True

| Section                | Overall                  | 1000m                    | 800m                     | 600m                     | 400m                     | 200m                     |   |  |  |
|------------------------|--------------------------|--------------------------|--------------------------|--------------------------|--------------------------|--------------------------|---|--|--|
| Section Times          | 1:16.75 [5]<br>(0:17.21) | 0:59.54 [7]<br>(0:11.53) | 0:48.01 [7]<br>(0:11.84) | 0:36.17 [9]<br>(0:12.11) | 0:24.06 [9]<br>(0:11.97) | 0:12.09 [8]<br>(0:12.09) | ' |  |  |
| Average Speed [km/h]   | 52.3                     | 62.4                     | 61.0                     | 60.3                     | 60.8                     | 59.4                     |   |  |  |
| Top Speed [km/h]       | 63.7                     | 64.3                     | 61.9                     | 61.0                     | 61.7                     | 60.9                     |   |  |  |
| Avg. Dist. to Rail [m] | 0.8                      | 0.9                      | 2.1                      | 2.4                      | 5.1                      | 5.4                      |   |  |  |
| Avg. Stride Freq. [Hz] | 2.2                      | 2.3                      | 2.3                      | 2.3                      | 2.3                      | 2.3                      |   |  |  |
| Avg. Stride Length [m] | 6.5                      | 7.4                      | 7.5                      | 7.4                      | 7.4                      | 7.2                      |   |  |  |

Report Created: Mon 8 January 2024 15:00 GMT+10

Ranking at each section and finish []

No data available at this section -:----

No data available NA

Page 6/10

| Horse/Jockey Name              | Late Night      |
|--------------------------------|-----------------|
| Final Rank                     | 6               |
| Fastest Section Time (Section) | 0:11.44 (1000m) |
| Top Speed [km/h] (Section)     | 63.8 (1000m)    |
| Race State                     | Finished        |