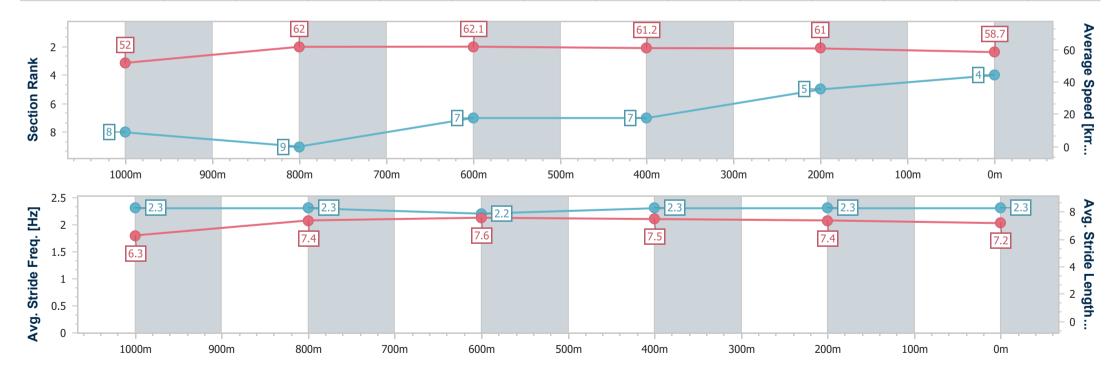

Race 3: WALKERS LAWYERS Maiden Plate - 1250m

08 January 2024 - 14:22

Track Rating: Soft 5, Weather: Fine, Rail Position: True

| Section                | Overall                  | 1000m                    | 800m                     | 600m                     | 400m                     | 200m                     |
|------------------------|--------------------------|--------------------------|--------------------------|--------------------------|--------------------------|--------------------------|
| Section Times          | 1:16.63 [4]<br>(0:17.28) | 0:59.35 [8]<br>(0:11.51) | 0:47.84 [9]<br>(0:11.63) | 0:36.21 [7]<br>(0:11.97) | 0:24.24 [7]<br>(0:11.95) | 0:12.29 [5]<br>(0:12.29) |
| Average Speed [km/h]   | 52.0                     | 62.0                     | 62.1                     | 61.2                     | 61.0                     | 58.7                     |
| Top Speed [km/h]       | 63.3                     | 64.1                     | 62.7                     | 61.9                     | 61.6                     | 60.6                     |
| Avg. Dist. to Rail [m] | 1.4                      | 0.9                      | 1.7                      | 2.6                      | 4.4                      | 3.5                      |
| Avg. Stride Freq. [Hz] | 2.3                      | 2.3                      | 2.2                      | 2.3                      | 2.3                      | 2.3                      |
| Avg. Stride Length [m] | 6.3                      | 7.4                      | 7.6                      | 7.5                      | 7.4                      | 7.2                      |