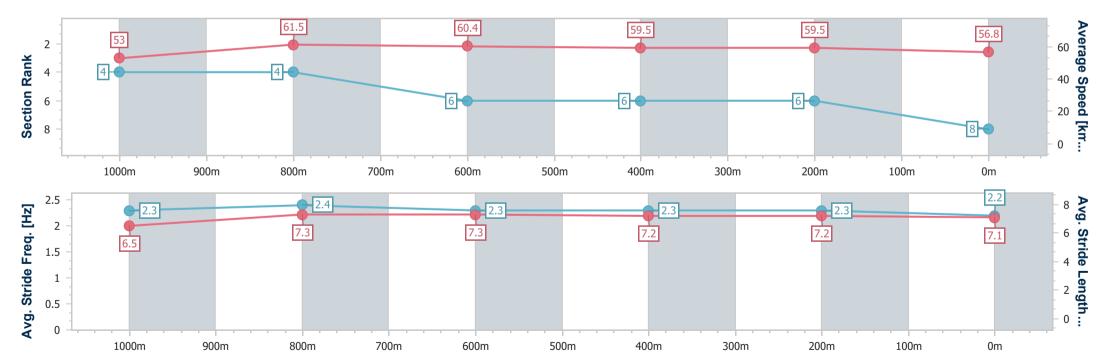

Race 3: WALKERS LAWYERS Maiden Plate - 1250m

Track Rating: Soft 5, Weather: Fine, Rail Position: True

| Section                | Overall                  | 1000m                    | 800m                     | 600m                     | 400m                     | 200m                     |  |  |  |
|------------------------|--------------------------|--------------------------|--------------------------|--------------------------|--------------------------|--------------------------|--|--|--|
| Section Times          | 1:17.08 [8]<br>(0:16.88) | 1:00.20 [4]<br>(0:11.44) | 0:48.76 [4]<br>(0:11.92) | 0:36.84 [6]<br>(0:12.05) | 0:24.79 [6]<br>(0:12.12) | 0:12.67 [6]<br>(0:12.67) |  |  |  |
| Average Speed [km/h]   | 53.0                     | 61.5                     | 60.4                     | 59.5                     | 59.5                     | 56.8                     |  |  |  |
| Top Speed [km/h]       | 63.9                     | 63.5                     | 61.2                     | 61.1                     | 60.2                     | 58.9                     |  |  |  |
| Avg. Dist. to Rail [m] | 4.2                      | 2.4                      | 1.0                      | 0.7                      | 1.4                      | 2.3                      |  |  |  |
| Avg. Stride Freq. [Hz] | 2.3                      | 2.4                      | 2.3                      | 2.3                      | 2.3                      | 2.2                      |  |  |  |
| Avg. Stride Length [m] | 6.5                      | 7.3                      | 7.3                      | 7.2                      | 7.2                      | 7.1                      |  |  |  |