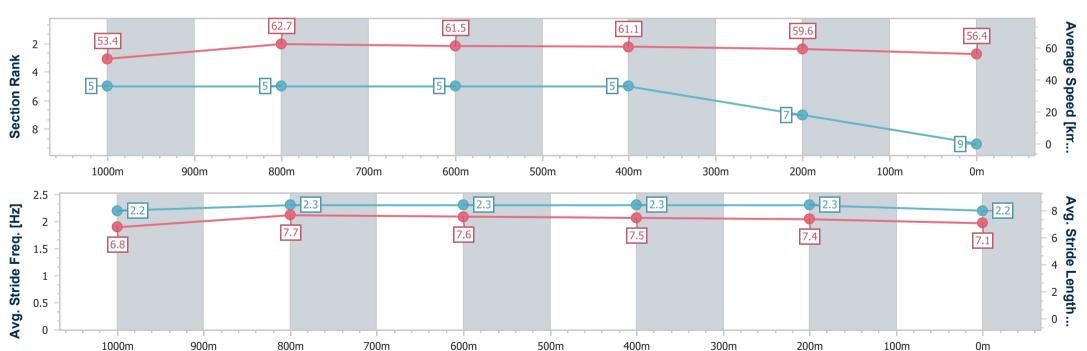

Race 3: WALKERS LAWYERS Maiden Plate - 1250m

08 January 2024 - 14:22 Track Rating: Soft 5, Weather: Fine, Rail Position: True

| Section                | Overall                  | 1000m                    | 800m                     | 600m                     | 400m                     | 200m                     |
|------------------------|--------------------------|--------------------------|--------------------------|--------------------------|--------------------------|--------------------------|
| Section Times          | 1:17.28 [9]<br>(0:16.93) | 1:00.35 [5]<br>(0:11.56) | 0:48.79 [5]<br>(0:11.74) | 0:37.05 [5]<br>(0:12.03) | 0:25.02 [5]<br>(0:12.26) | 0:12.76 [7]<br>(0:12.76) |
| Average Speed [km/h]   | 53.4                     | 62.7                     | 61.5                     | 61.1                     | 59.6                     | 56.4                     |
| Top Speed [km/h]       | 65.1                     | 63.9                     | 61.8                     | 62.1                     | 61.5                     | 58.9                     |
| Avg. Dist. to Rail [m] | 1.7                      | 1.2                      | 2.8                      | 3.4                      | 6.7                      | 8.8                      |
| Avg. Stride Freq. [Hz] | 2.2                      | 2.3                      | 2.3                      | 2.3                      | 2.3                      | 2.2                      |
| Avg. Stride Length [m] | 6.8                      | 7.7                      | 7.6                      | 7.5                      | 7.4                      | 7.1                      |