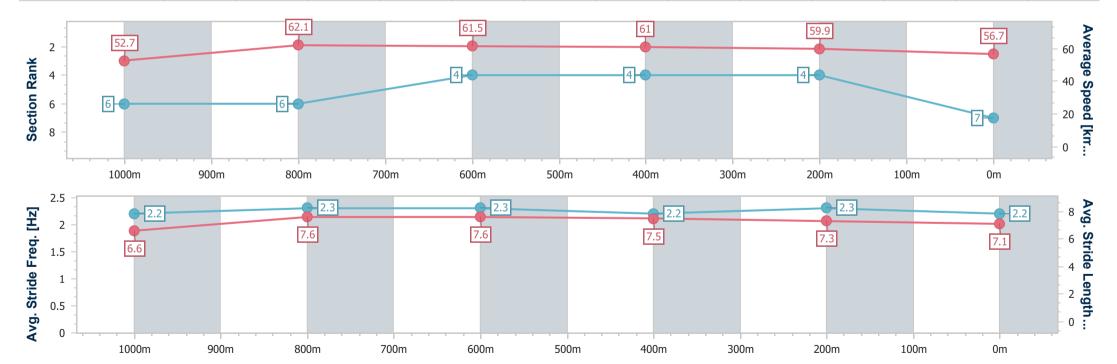

Race 3: WALKERS LAWYERS Maiden Plate - 1250m

08 January 2024 - 14:22

Track Rating: Soft 5, Weather: Fine, Rail Position: True

| Section                | Overall                  | 1000m                    | 800m                     | 600m                     | 400m                     | 200m                     |
|------------------------|--------------------------|--------------------------|--------------------------|--------------------------|--------------------------|--------------------------|
| Section Times          | 1:17.03 [7]<br>(0:17.00) | 1:00.03 [6]<br>(0:11.51) | 0:48.52 [6]<br>(0:11.70) | 0:36.82 [4]<br>(0:11.97) | 0:24.85 [4]<br>(0:12.15) | 0:12.70 [4]<br>(0:12.70) |
| Average Speed [km/h]   | 52.7                     | 62.1                     | 61.5                     | 61.0                     | 59.9                     | 56.7                     |
| Top Speed [km/h]       | 63.6                     | 63.0                     | 62.5                     | 61.6                     | 60.7                     | 58.7                     |
| Avg. Dist. to Rail [m] | 0.9                      | 1.1                      | 1.2                      | 1.8                      | 4.9                      | 6.9                      |
| Avg. Stride Freq. [Hz] | 2.2                      | 2.3                      | 2.3                      | 2.2                      | 2.3                      | 2.2                      |
| Avg. Stride Length [m] | 6.6                      | 7.6                      | 7.6                      | 7.5                      | 7.3                      | 7.1                      |

Report Created: Mon 8 January 2024 15:00 GMT+10

[] Ranking at each section and finish

-:--- No data available at this section

NA No data available

| Horse/Jockey Name              | Mishani Eagle   |
|--------------------------------|-----------------|
| Final Rank                     | 8               |
| Fastest Section Time (Section) | 0:11.44 (1000m) |
| Top Speed [km/h] (Section)     | 63.9 (Overall)  |
| Race State                     | Finished        |