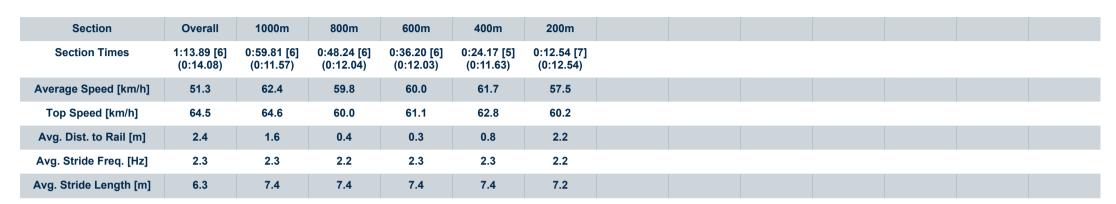

## Race 4: RUMBA BEACH RESORT Maiden Plate - 1200m

14 January 2024 - 14:34

Track Rating: Heavy 9, Weather: Fine, Rail Position: +9m Entire

| Section Field |     | 5                 |         |                     |                    | Overall<br>1:13.27<br>(0:13.80) | 1000m<br>0:59.47<br>(0:11.37) | 800m<br>0:48.10<br>(0:12.07) | 600m<br>0:36.03<br>(0:12.12) | 400m<br>0:23.91<br>(0:11.73) | 200m<br>0:12.18<br>(0:12.18) |        | Last 600m<br>0:36.03 |                           |
|---------------|-----|-------------------|---------|---------------------|--------------------|---------------------------------|-------------------------------|------------------------------|------------------------------|------------------------------|------------------------------|--------|----------------------|---------------------------|
| Rank          | TAE | B Horse/Jockey    | Barrier | Top Speed<br>[km/h] | Fastest<br>Section |                                 |                               |                              |                              |                              |                              | Margin |                      | Distance<br>Travelled [m] |
| 11            | 4   | FLAWLESS AMBITION | 12      | 64.4                | 0:11.57            | 1:14.43 [11]                    | 1:00.44 [5]                   | 0:48.87 [5]                  | 0:36.78 [5]                  | 0:24.80 [4]                  | 0:12.94 [8]                  | 5.6L   | 0:36.78              | +9                        |
|               |     | Ryan Maloney      |         | 1000m               | 1000m              | (0:13.99)                       | (0:11.57)                     | (0:12.09)                    | (0:11.98)                    | (0:11.86)                    | (0:12.94)                    |        |                      |                           |
| 12            | 10  | BELEGATO          | 5       | 66.1                | 0:11.28            | 1:15.20 [12]                    | 1:01.31 [4]                   | 0:50.03 [1]                  | 0:37.96 [1]                  | 0:25.84 [1]                  | 0:13.94 [3]                  | 10.1L  | 0:37.96              | +1                        |
|               |     | Michael Rodd      |         | 1000m               | 1000m              | (0:13.89)                       | (0:11.28)                     | (0:12.07)                    | (0:12.12)                    | (0:11.90)                    | (0:13.94)                    |        |                      |                           |

# Horse/Jockey Name Final Rank 7 Fastest Section Time (Section) Top Speed [km/h] (Section) Race State Blueprint 7 64.1 (1000m) Finished