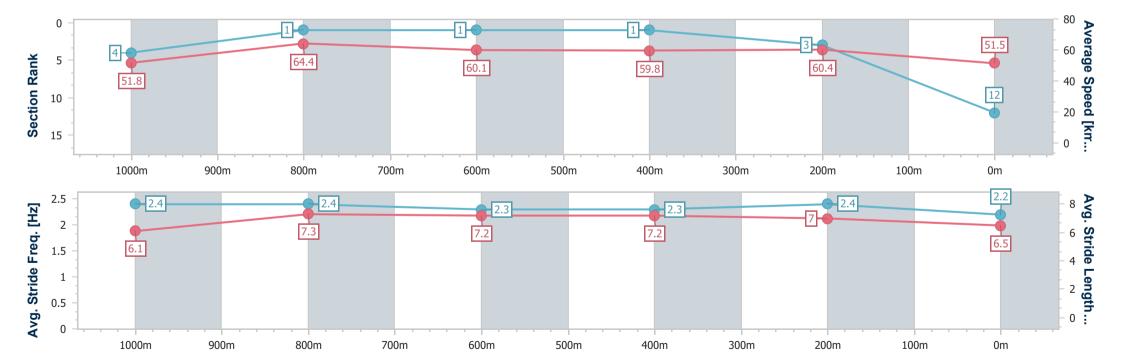

## Race 4: RUMBA BEACH RESORT Maiden Plate - 1200m

14 January 2024 - 14:34

Track Rating: Heavy 9, Weather: Fine, Rail Position: +9m Entire

| Section                | Overall                   | 1000m                    | 800m                     | 600m                     | 400m                     | 200m                     |
|------------------------|---------------------------|--------------------------|--------------------------|--------------------------|--------------------------|--------------------------|
| Section Times          | 1:15.20 [12]<br>(0:13.89) | 1:01.31 [4]<br>(0:11.28) | 0:50.03 [1]<br>(0:12.07) | 0:37.96 [1]<br>(0:12.12) | 0:25.84 [1]<br>(0:11.90) | 0:13.94 [3]<br>(0:13.94) |
| Average Speed [km/h]   | 51.8                      | 64.4                     | 60.1                     | 59.8                     | 60.4                     | 51.5                     |
| Top Speed [km/h]       | 64.7                      | 66.1                     | 61.2                     | 60.6                     | 62.4                     | 56.5                     |
| Avg. Dist. to Rail [m] | 5.7                       | 3.7                      | 1.2                      | 1.2                      | 3.2                      | 3.4                      |
| Avg. Stride Freq. [Hz] | 2.4                       | 2.4                      | 2.3                      | 2.3                      | 2.4                      | 2.2                      |
| Avg. Stride Length [m] | 6.1                       | 7.3                      | 7.2                      | 7.2                      | 7.0                      | 6.5                      |