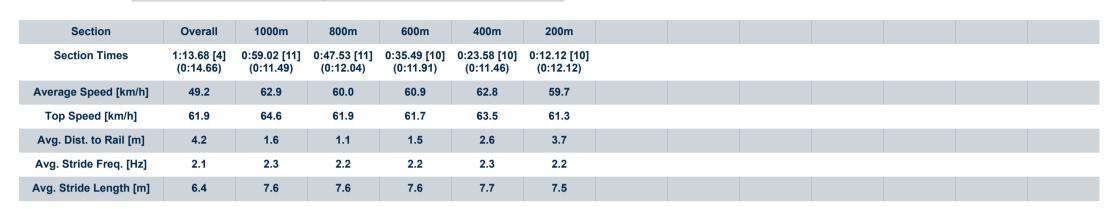

# Horse/Jockey Name Bliss Miss Final Rank 4 Fastest Section Time (Section) Top Speed [km/h] (Section) Race State Bliss Miss 4 64.6 (400m) Finished