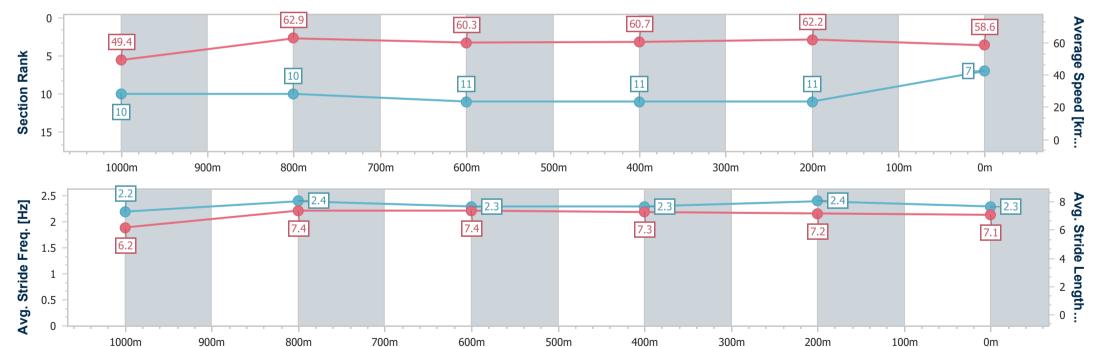

# Horse/Jockey Name Holy Crown Final Rank 8 Fastest Section Time (Section) 0:11.51 (400m) Top Speed [km/h] (Section) 64.0 (1000m) Race State Finished

## Sunshine Coast QLD Professional

Race 4: RUMBA BEACH RESORT Maiden Plate - 1200m

14 January 2024 - 14:34

Track Rating: Heavy 9, Weather: Fine, Rail Position: +9m Entire

| Section                | Overall                  | 1000m                    | 800m                     | 600m                     | 400m                     | 200m                     |
|------------------------|--------------------------|--------------------------|--------------------------|--------------------------|--------------------------|--------------------------|
| Section Times          | 1:14.07 [8]<br>(0:14.14) | 0:59.93 [8]<br>(0:11.71) | 0:48.22 [8]<br>(0:12.16) | 0:36.06 [8]<br>(0:11.81) | 0:24.25 [7]<br>(0:11.51) | 0:12.74 [4]<br>(0:12.74) |
| Average Speed [km/h]   | 50.9                     | 62.2                     | 59.3                     | 61.0                     | 62.7                     | 56.4                     |
| Top Speed [km/h]       | 63.9                     | 64.0                     | 61.6                     | 62.2                     | 64.0                     | 60.8                     |
| Avg. Dist. to Rail [m] | 9.5                      | 4.4                      | 1.2                      | 1.0                      | 5.7                      | 7.5                      |
| Avg. Stride Freq. [Hz] | 2.3                      | 2.4                      | 2.4                      | 2.4                      | 2.4                      | 2.4                      |
| Avg. Stride Length [m] | 6.0                      | 7.1                      | 6.9                      | 7.0                      | 7.2                      | 6.6                      |