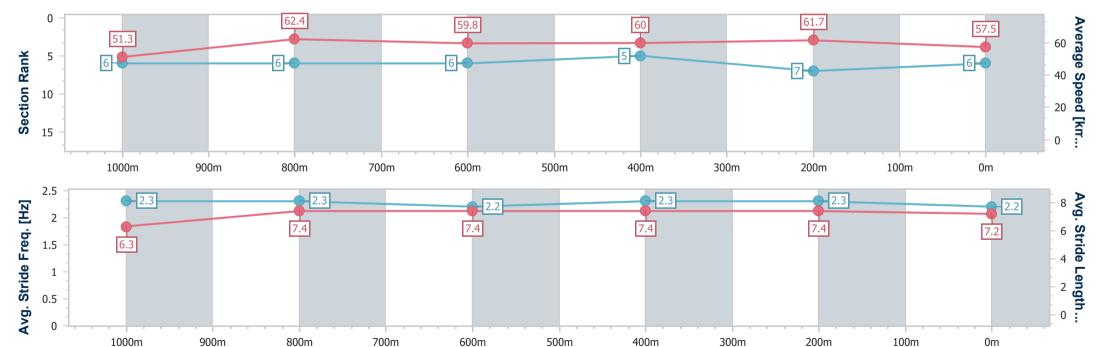

# Horse/Jockey Name Final Rank 7 Fastest Section Time (Section) Top Speed [km/h] (Section) Race State Blueprint 7 64.1 (1000m) Finished