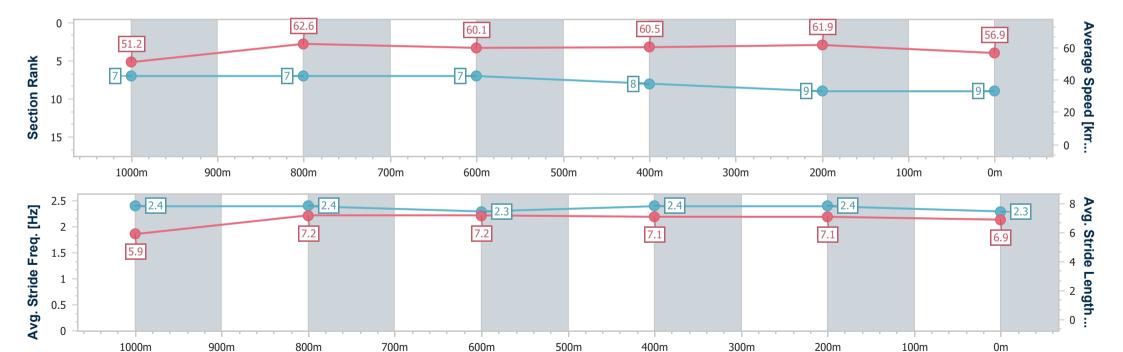

# Horse/Jockey Name Caesar Cake Final Rank 9 Fastest Section Time (Section) 0:11.58 (1000m) Top Speed [km/h] (Section) 64.1 (1000m) Race State Finished

## Sunshine Coast QLD Professional

Race 4: RUMBA BEACH RESORT Maiden Plate - 1200m

14 January 2024 - 14:34

Track Rating: Heavy 9, Weather: Fine, Rail Position: +9m Entire

| Section                | Overall                  | 1000m                    | 800m                     | 600m                     | 400m                     | 200m                     |  |  |  |
|------------------------|--------------------------|--------------------------|--------------------------|--------------------------|--------------------------|--------------------------|--|--|--|
| Section Times          | 1:14.12 [9]<br>(0:14.08) | 1:00.04 [7]<br>(0:11.58) | 0:48.46 [7]<br>(0:12.13) | 0:36.33 [7]<br>(0:12.03) | 0:24.30 [8]<br>(0:11.67) | 0:12.63 [9]<br>(0:12.63) |  |  |  |
| Average Speed [km/h]   | 51.2                     | 62.6                     | 60.1                     | 60.5                     | 61.9                     | 56.9                     |  |  |  |
| Top Speed [km/h]       | 63.9                     | 64.1                     | 60.6                     | 61.9                     | 63.8                     | 60.1                     |  |  |  |
| Avg. Dist. to Rail [m] | 5.3                      | 3.7                      | 1.8                      | 2.0                      | 5.1                      | 6.9                      |  |  |  |
| Avg. Stride Freq. [Hz] | 2.4                      | 2.4                      | 2.3                      | 2.4                      | 2.4                      | 2.3                      |  |  |  |
| Avg. Stride Length [m] | 5.9                      | 7.2                      | 7.2                      | 7.1                      | 7.1                      | 6.9                      |  |  |  |