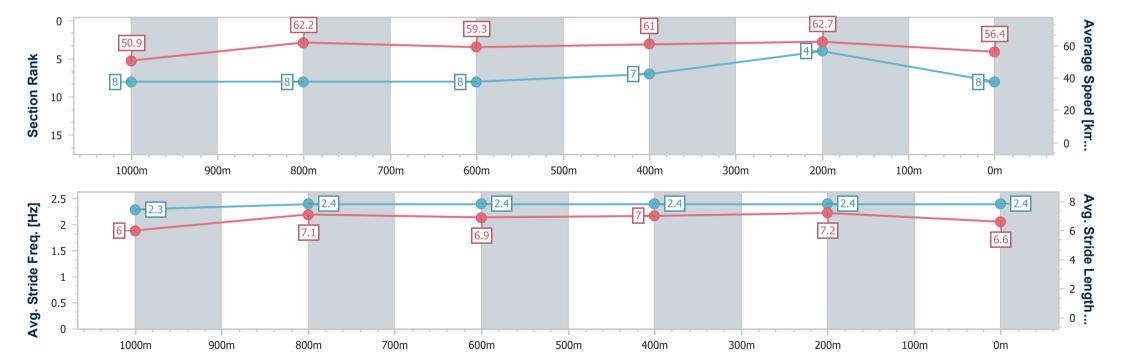

# Horse/Jockey Name Holy Crown Final Rank 8 Fastest Section Time (Section) 0:11.51 (400m) Top Speed [km/h] (Section) 64.0 (1000m) Race State Finished

## Sunshine Coast QLD Professional

Race 4: RUMBA BEACH RESORT Maiden Plate - 1200m

14 January 2024 - 14:34

Track Rating: Heavy 9, Weather: Fine, Rail Position: +9m Entire

| Section                | Overall                  | 1000m                    | 800m                     | 600m                     | 400m                     | 200m                     |
|------------------------|--------------------------|--------------------------|--------------------------|--------------------------|--------------------------|--------------------------|
| Section Times          | 1:14.07 [8]<br>(0:14.14) | 0:59.93 [8]<br>(0:11.71) | 0:48.22 [8]<br>(0:12.16) | 0:36.06 [8]<br>(0:11.81) | 0:24.25 [7]<br>(0:11.51) | 0:12.74 [4]<br>(0:12.74) |
| Average Speed [km/h]   | 50.9                     | 62.2                     | 59.3                     | 61.0                     | 62.7                     | 56.4                     |
| Top Speed [km/h]       | 63.9                     | 64.0                     | 61.6                     | 62.2                     | 64.0                     | 60.8                     |
| Avg. Dist. to Rail [m] | 9.5                      | 4.4                      | 1.2                      | 1.0                      | 5.7                      | 7.5                      |
| Avg. Stride Freq. [Hz] | 2.3                      | 2.4                      | 2.4                      | 2.4                      | 2.4                      | 2.4                      |
| Avg. Stride Length [m] | 6.0                      | 7.1                      | 6.9                      | 7.0                      | 7.2                      | 6.6                      |