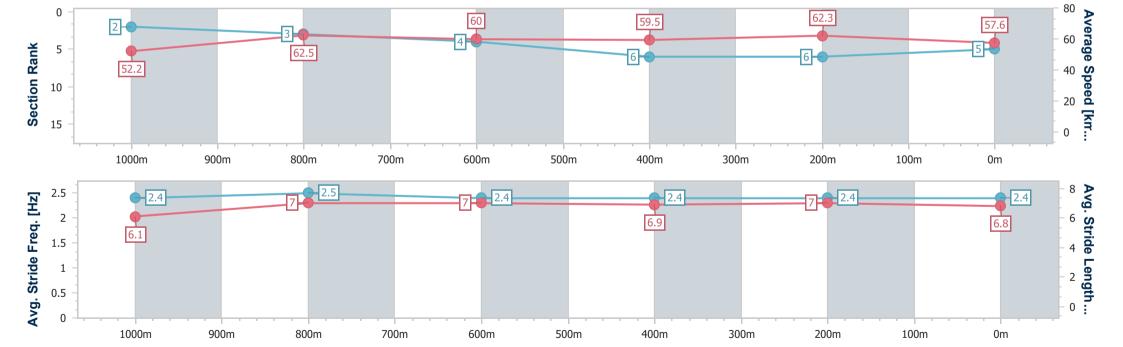

## Race 4: RUMBA BEACH RESORT Maiden Plate - 1200m

14 January 2024 - 14:34

Track Rating: Heavy 9, Weather: Fine, Rail Position: +9m Entire

| Section                | Overall                  | 1000m                    | 800m                     | 600m                     | 400m                     | 200m                     |
|------------------------|--------------------------|--------------------------|--------------------------|--------------------------|--------------------------|--------------------------|
| Section Times          | 1:13.47 [3]<br>(0:13.87) | 0:59.60 [3]<br>(0:11.37) | 0:48.23 [2]<br>(0:12.16) | 0:36.07 [2]<br>(0:12.05) | 0:24.02 [2]<br>(0:11.67) | 0:12.35 [2]<br>(0:12.35) |
| Average Speed [km/h]   | 52.1                     | 64.1                     | 59.9                     | 60.3                     | 61.9                     | 58.1                     |
| Top Speed [km/h]       | 65.6                     | 65.5                     | 62.5                     | 61.4                     | 62.4                     | 60.9                     |
| Avg. Dist. to Rail [m] | 9.0                      | 5.1                      | 2.3                      | 1.7                      | 2.9                      | 3.3                      |
| Avg. Stride Freq. [Hz] | 2.4                      | 2.5                      | 2.4                      | 2.4                      | 2.4                      | 2.4                      |
| Avg. Stride Length [m] | 6.1                      | 7.0                      | 7.0                      | 7.0                      | 7.2                      | 6.7                      |