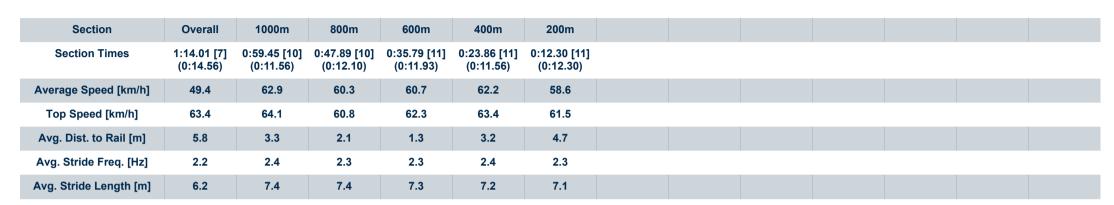

## Sunshine Coast QLD Professional

Race 4: RUMBA BEACH RESORT Maiden Plate - 1200m

14 January 2024 - 14:34

Track Rating: Heavy 9, Weather: Fine, Rail Position: +9m Entire

| Section                | Overall                  | 1000m                    | 800m                     | 600m                     | 400m                     | 200m                     |
|------------------------|--------------------------|--------------------------|--------------------------|--------------------------|--------------------------|--------------------------|
| Section Times          | 1:14.07 [8]<br>(0:14.14) | 0:59.93 [8]<br>(0:11.71) | 0:48.22 [8]<br>(0:12.16) | 0:36.06 [8]<br>(0:11.81) | 0:24.25 [7]<br>(0:11.51) | 0:12.74 [4]<br>(0:12.74) |
| Average Speed [km/h]   | 50.9                     | 62.2                     | 59.3                     | 61.0                     | 62.7                     | 56.4                     |
| Top Speed [km/h]       | 63.9                     | 64.0                     | 61.6                     | 62.2                     | 64.0                     | 60.8                     |
| Avg. Dist. to Rail [m] | 9.5                      | 4.4                      | 1.2                      | 1.0                      | 5.7                      | 7.5                      |
| Avg. Stride Freq. [Hz] | 2.3                      | 2.4                      | 2.4                      | 2.4                      | 2.4                      | 2.4                      |
| Avg. Stride Length [m] | 6.0                      | 7.1                      | 6.9                      | 7.0                      | 7.2                      | 6.6                      |