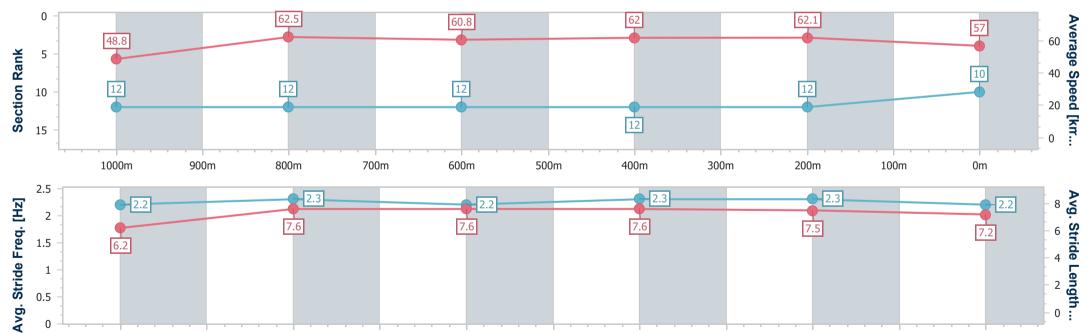

# Horse/Jockey Name Amador Final Rank 10 Fastest Section Time (Section) 0:11.57 (400m) Top Speed [km/h] (Section) 63.9 (400m) Race State Finished

## Race 4: RUMBA BEACH RESORT Maiden Plate - 1200m

14 January 2024 - 14:34

Track Rating: Heavy 9, Weather: Fine, Rail Position: +9m Entire

| Section                | Overall                   | 1000m                     | 800m                      | 600m                      | 400m                      | 200m                      |  |  |  |  |
|------------------------|---------------------------|---------------------------|---------------------------|---------------------------|---------------------------|---------------------------|--|--|--|--|
| Section Times          | 1:14.37 [10]<br>(0:14.73) | 0:59.64 [12]<br>(0:11.63) | 0:48.01 [12]<br>(0:12.01) | 0:36.00 [12]<br>(0:11.79) | 0:24.21 [12]<br>(0:11.57) | 0:12.64 [12]<br>(0:12.64) |  |  |  |  |
| Average Speed [km/h]   | 48.8                      | 62.5                      | 60.8                      | 62.0                      | 62.1                      | 57.0                      |  |  |  |  |
| Top Speed [km/h]       | 61.4                      | 63.7                      | 62.0                      | 62.6                      | 63.9                      | 60.9                      |  |  |  |  |
| Avg. Dist. to Rail [m] | 9.6                       | 4.0                       | 1.9                       | 2.8                       | 6.6                       | 8.6                       |  |  |  |  |
| Avg. Stride Freq. [Hz] | 2.2                       | 2.3                       | 2.2                       | 2.3                       | 2.3                       | 2.2                       |  |  |  |  |
| Avg. Stride Length [m] | 6.2                       | 7.6                       | 7.6                       | 7.6                       | 7.5                       | 7.2                       |  |  |  |  |