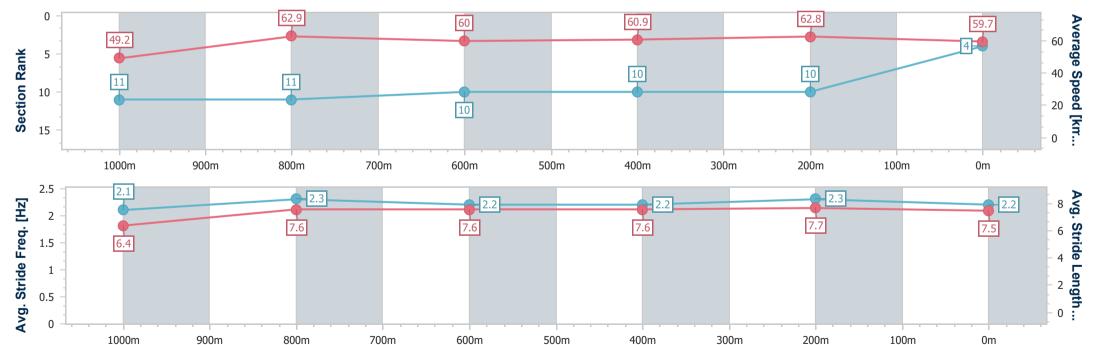

# Horse/Jockey Name Bliss Miss Final Rank 4 Fastest Section Time (Section) Top Speed [km/h] (Section) Race State Bliss Miss 4 64.6 (400m) Finished