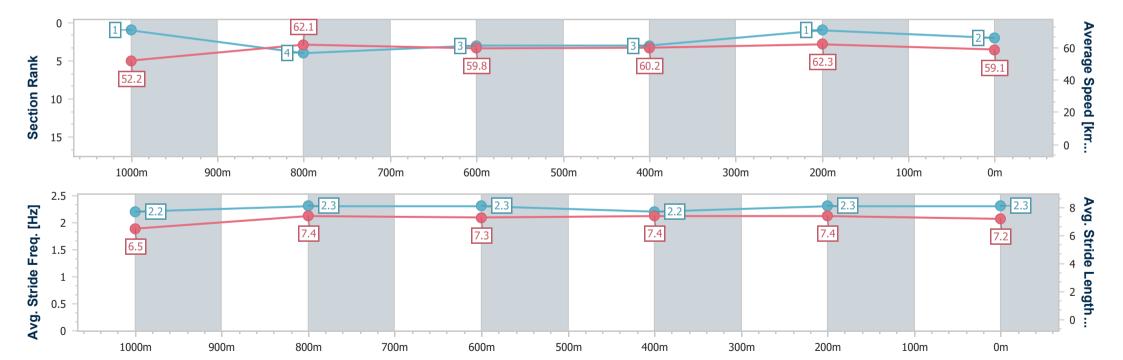

## Race 4: RUMBA BEACH RESORT Maiden Plate - 1200m

14 January 2024 - 14:34

Track Rating: Heavy 9, Weather: Fine, Rail Position: +9m Entire

| Section                | Overall                  | 1000m                    | 800m                     | 600m                     | 400m                     | 200m                     |
|------------------------|--------------------------|--------------------------|--------------------------|--------------------------|--------------------------|--------------------------|
| Section Times          | 1:13.47 [3]<br>(0:13.87) | 0:59.60 [3]<br>(0:11.37) | 0:48.23 [2]<br>(0:12.16) | 0:36.07 [2]<br>(0:12.05) | 0:24.02 [2]<br>(0:11.67) | 0:12.35 [2]<br>(0:12.35) |
| Average Speed [km/h]   | 52.1                     | 64.1                     | 59.9                     | 60.3                     | 61.9                     | 58.1                     |
| Top Speed [km/h]       | 65.6                     | 65.5                     | 62.5                     | 61.4                     | 62.4                     | 60.9                     |
| Avg. Dist. to Rail [m] | 9.0                      | 5.1                      | 2.3                      | 1.7                      | 2.9                      | 3.3                      |
| Avg. Stride Freq. [Hz] | 2.4                      | 2.5                      | 2.4                      | 2.4                      | 2.4                      | 2.4                      |
| Avg. Stride Length [m] | 6.1                      | 7.0                      | 7.0                      | 7.0                      | 7.2                      | 6.7                      |