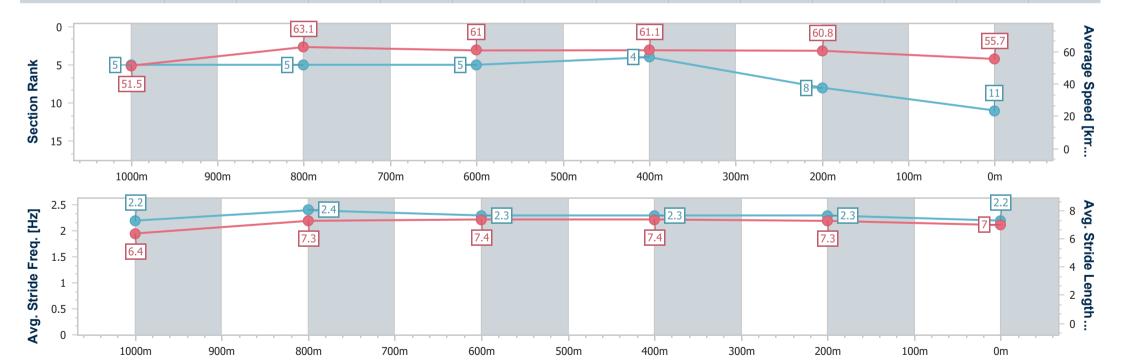

# Horse/Jockey Name Flawless Ambition Final Rank 11 Fastest Section Time (Section) 0:11.57 (1000m) Top Speed [km/h] (Section) 64.4 (1000m)

Finished

## Race 4: RUMBA BEACH RESORT Maiden Plate - 1200m

14 January 2024 - 14:34

Track Rating: Heavy 9, Weather: Fine, Rail Position: +9m Entire

| Section                | Overall                   | 1000m                    | 800m                     | 600m                     | 400m                     | 200m                     |
|------------------------|---------------------------|--------------------------|--------------------------|--------------------------|--------------------------|--------------------------|
| Section Times          | 1:14.43 [11]<br>(0:13.99) | 1:00.44 [5]<br>(0:11.57) | 0:48.87 [5]<br>(0:12.09) | 0:36.78 [5]<br>(0:11.98) | 0:24.80 [4]<br>(0:11.86) | 0:12.94 [8]<br>(0:12.94) |
| Average Speed [km/h]   | 51.5                      | 63.1                     | 61.0                     | 61.1                     | 60.8                     | 55.7                     |
| Top Speed [km/h]       | 64.3                      | 64.4                     | 61.4                     | 61.9                     | 61.7                     | 59.6                     |
| Avg. Dist. to Rail [m] | 10.3                      | 5.7                      | 3.8                      | 3.3                      | 5.5                      | 7.0                      |
| Avg. Stride Freq. [Hz] | 2.2                       | 2.4                      | 2.3                      | 2.3                      | 2.3                      | 2.2                      |
| Avg. Stride Length [m] | 6.4                       | 7.3                      | 7.4                      | 7.4                      | 7.3                      | 7.0                      |