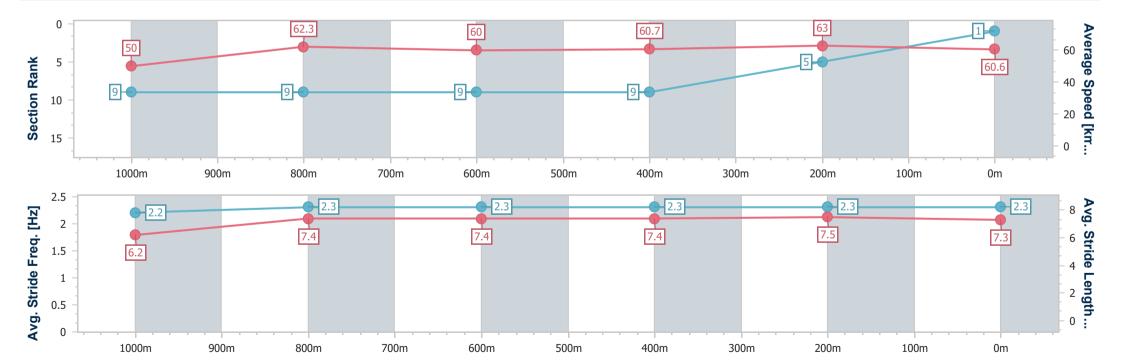

## Race 4: RUMBA BEACH RESORT Maiden Plate - 1200m

14 January 2024 - 14:34

Track Rating: Heavy 9, Weather: Fine, Rail Position: +9m Entire

| Section                | Overall                  | 1000m                    | 800m                     | 600m                     | 400m                     | 200m                     |  |  |  |
|------------------------|--------------------------|--------------------------|--------------------------|--------------------------|--------------------------|--------------------------|--|--|--|
| Section Times          | 1:13.29 [2]<br>(0:13.80) | 0:59.49 [1]<br>(0:11.67) | 0:47.82 [4]<br>(0:12.06) | 0:35.76 [3]<br>(0:12.00) | 0:23.76 [3]<br>(0:11.56) | 0:12.20 [1]<br>(0:12.20) |  |  |  |
| Average Speed [km/h]   | 52.2                     | 62.1                     | 59.8                     | 60.2                     | 62.3                     | 59.1                     |  |  |  |
| Top Speed [km/h]       | 64.5                     | 64.3                     | 61.2                     | 62.2                     | 63.1                     | 61.6                     |  |  |  |
| Avg. Dist. to Rail [m] | 3.9                      | 2.4                      | 0.8                      | 0.2                      | 0.9                      | 1.8                      |  |  |  |
| Avg. Stride Freq. [Hz] | 2.2                      | 2.3                      | 2.3                      | 2.2                      | 2.3                      | 2.3                      |  |  |  |
| Avg. Stride Length [m] | 6.5                      | 7.4                      | 7.3                      | 7.4                      | 7.4                      | 7.2                      |  |  |  |