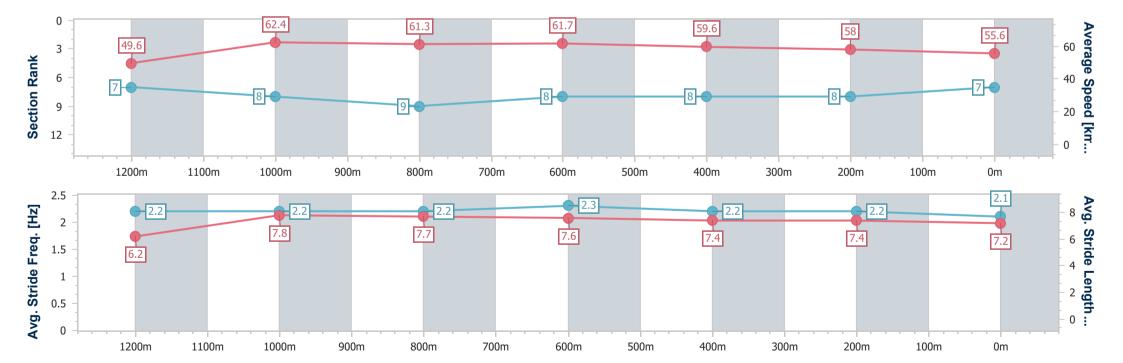

| Section                | Overall                  | 1200m                    | 1000m                    | 800m                     | 600m                     | 400m                     | 200m                     |
|------------------------|--------------------------|--------------------------|--------------------------|--------------------------|--------------------------|--------------------------|--------------------------|
| Section Times          | 1:27.47 [7]<br>(0:14.55) | 1:12.92 [7]<br>(0:11.53) | 1:01.39 [8]<br>(0:11.87) | 0:49.52 [9]<br>(0:11.90) | 0:37.62 [8]<br>(0:12.28) | 0:25.34 [8]<br>(0:12.41) | 0:12.93 [8]<br>(0:12.93) |
| Average Speed [km/h]   | 49.6                     | 62.4                     | 61.3                     | 61.7                     | 59.6                     | 58.0                     | 55.6                     |
| Top Speed [km/h]       | 62.5                     | 63.3                     | 62.3                     | 62.8                     | 61.7                     | 59.1                     | 57.7                     |
| Avg. Dist. to Rail [m] | 8.0                      | 5.0                      | 4.4                      | 3.5                      | 2.6                      | 6.5                      | 8.6                      |
| Avg. Stride Freq. [Hz] | 2.2                      | 2.2                      | 2.2                      | 2.3                      | 2.2                      | 2.2                      | 2.1                      |
| Avg. Stride Length [m] | 6.2                      | 7.8                      | 7.7                      | 7.6                      | 7.4                      | 7.4                      | 7.2                      |

Report Created: Fri 19 January 2024 19:43 GMT+10

Ranking at each section and finish []

No data available at this section -0----

NA No data available

Page 9/12

| Horse/Jockey Name              | Pow Now         |
|--------------------------------|-----------------|
| Final Rank                     | 8               |
| Fastest Section Time (Section) | 0:11.31 (1200m) |
| Top Speed [km/h] (Section)     | 65.7 (Overall)  |
| Race State                     | Finished        |