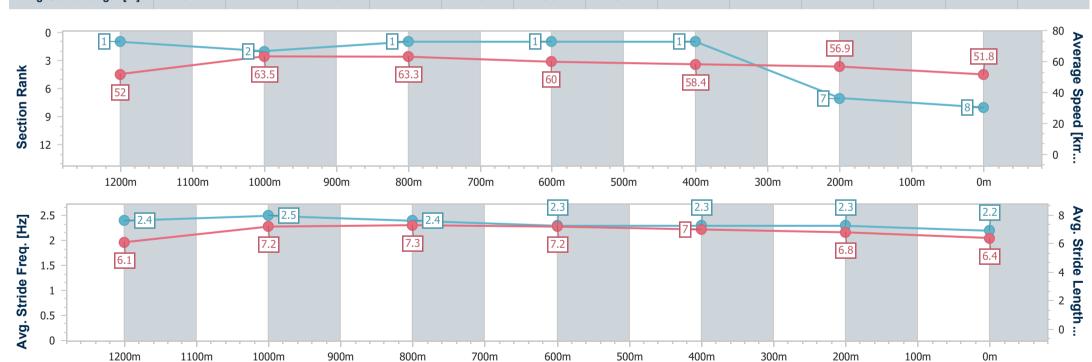

| Section                | Overall                  | 1200m                    | 1000m                    | 800m                     | 600m                     | 400m                     | 200m                     |
|------------------------|--------------------------|--------------------------|--------------------------|--------------------------|--------------------------|--------------------------|--------------------------|
| Section Times          | 1:27.60 [8]<br>(0:13.87) | 1:13.73 [1]<br>(0:11.31) | 1:02.42 [2]<br>(0:11.38) | 0:51.04 [1]<br>(0:12.06) | 0:38.98 [1]<br>(0:12.44) | 0:26.54 [1]<br>(0:12.63) | 0:13.91 [7]<br>(0:13.91) |
| Average Speed [km/h]   | 52.0                     | 63.5                     | 63.3                     | 60.0                     | 58.4                     | 56.9                     | 51.8                     |
| Top Speed [km/h]       | 65.7                     | 65.7                     | 64.8                     | 61.1                     | 59.3                     | 58.7                     | 55.6                     |
| Avg. Dist. to Rail [m] | 9.4                      | 2.7                      | 0.3                      | 0.8                      | 1.5                      | 3.9                      | 3.2                      |
| Avg. Stride Freq. [Hz] | 2.4                      | 2.5                      | 2.4                      | 2.3                      | 2.3                      | 2.3                      | 2.2                      |
| Avg. Stride Length [m] | 6.1                      | 7.2                      | 7.3                      | 7.2                      | 7.0                      | 6.8                      | 6.4                      |

Report Created: Fri 19 January 2024 19:43 GMT+10

Ranking at each section and finish []

No data available at this section -0----

NA No data available

Page 10/12