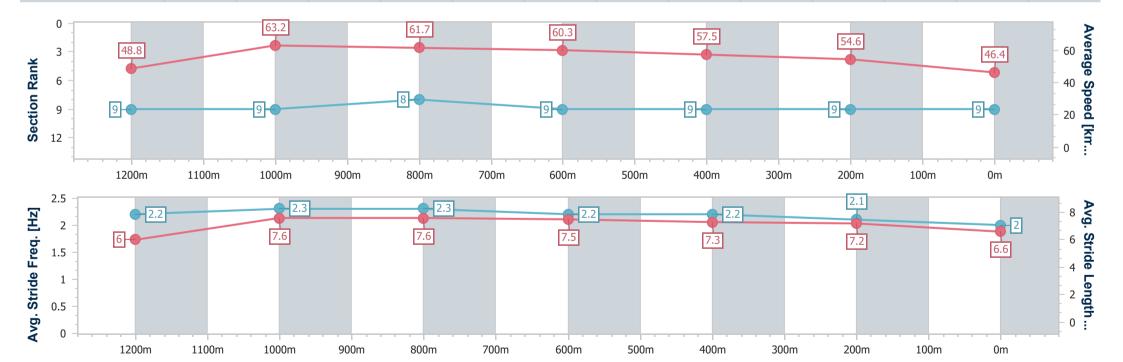

#### Horse/Jockey Name Ape 9 **Final Rank** 0:11.39 (1200m) Fastest Section Time (Section) Top Speed [km/h] (Section) 64.5 (1200m) Race State Finished

#### Sunshine Coast QLD Professional

Race 3: PADDY WALSH PAINTING & SOLID PLASTERING QTIS

Three-Year-Old Maiden Handicap - 1400m Three-Year-Old Maiden Handicap - 1400m

19 January 2024 - 19:11

Track Rating: Heavy 8, Weather: Fine, Rail Position: True

| Section                | Overall                  | 1200m                    | 1000m                    | 800m                     | 600m                     | 400m                     | 200m                     |
|------------------------|--------------------------|--------------------------|--------------------------|--------------------------|--------------------------|--------------------------|--------------------------|
| Section Times          | 1:31.25 [9]<br>(0:14.77) | 1:16.48 [9]<br>(0:11.39) | 1:05.09 [9]<br>(0:11.69) | 0:53.40 [8]<br>(0:12.01) | 0:41.39 [9]<br>(0:12.71) | 0:28.68 [9]<br>(0:13.19) | 0:15.49 [9]<br>(0:15.49) |
| Average Speed [km/h]   | 48.8                     | 63.2                     | 61.7                     | 60.3                     | 57.5                     | 54.6                     | 46.4                     |
| Top Speed [km/h]       | 64.1                     | 64.5                     | 63.1                     | 61.1                     | 60.0                     | 56.1                     | 52.7                     |
| Avg. Dist. to Rail [m] | 4.4                      | 1.0                      | 1.0                      | 1.4                      | 1.9                      | 3.9                      | 4.6                      |
| Avg. Stride Freq. [Hz] | 2.2                      | 2.3                      | 2.3                      | 2.2                      | 2.2                      | 2.1                      | 2.0                      |
| Avg. Stride Length [m] | 6.0                      | 7.6                      | 7.6                      | 7.5                      | 7.3                      | 7.2                      | 6.6                      |

Report Created: Fri 19 January 2024 19:43 GMT+10

[] Ranking at each section and finish

No data available at this section -0----

NA No data available

Page 11/12