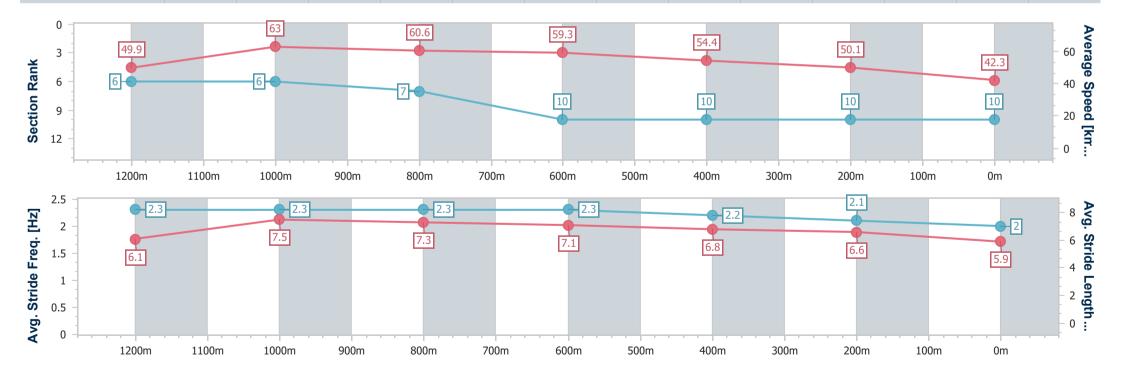

#### Horse/Jockey Name Elle Magic 10 **Final Rank** 0:11.40 (1200m) Fastest Section Time (Section) Top Speed [km/h] (Section) 63.8 (1200m) Race State Finished

#### Sunshine Coast QLD Professional

Race 3: PADDY WALSH PAINTING & SOLID PLASTERING QTIS

Three-Year-Old Maiden Handicap - 1400m Three-Year-Old Maiden Handicap - 1400m

19 January 2024 - 19:11

Track Rating: Heavy 8, Weather: Fine, Rail Position: True

| Section                | Overall                   | 1200m                    | 1000m                    | 800m                     | 600m                      | 400m                      | 200m                      |
|------------------------|---------------------------|--------------------------|--------------------------|--------------------------|---------------------------|---------------------------|---------------------------|
| Section Times          | 1:35.21 [10]<br>(0:14.44) | 1:20.77 [6]<br>(0:11.40) | 1:09.37 [6]<br>(0:11.99) | 0:57.38 [7]<br>(0:12.45) | 0:44.93 [10]<br>(0:13.54) | 0:31.39 [10]<br>(0:14.37) | 0:17.02 [10]<br>(0:17.02) |
| Average Speed [km/h]   | 49.9                      | 63.0                     | 60.6                     | 59.3                     | 54.4                      | 50.1                      | 42.3                      |
| Top Speed [km/h]       | 63.1                      | 63.8                     | 62.2                     | 60.1                     | 56.9                      | 52.8                      | 47.2                      |
| Avg. Dist. to Rail [m] | 6.6                       | 4.7                      | 3.9                      | 4.2                      | 4.1                       | 7.4                       | 6.1                       |
| Avg. Stride Freq. [Hz] | 2.3                       | 2.3                      | 2.3                      | 2.3                      | 2.2                       | 2.1                       | 2.0                       |
| Avg. Stride Length [m] | 6.1                       | 7.5                      | 7.3                      | 7.1                      | 6.8                       | 6.6                       | 5.9                       |

Report Created: Fri 19 January 2024 19:43 GMT+10

[] Ranking at each section and finish

No data available at this section -0----

NA No data available