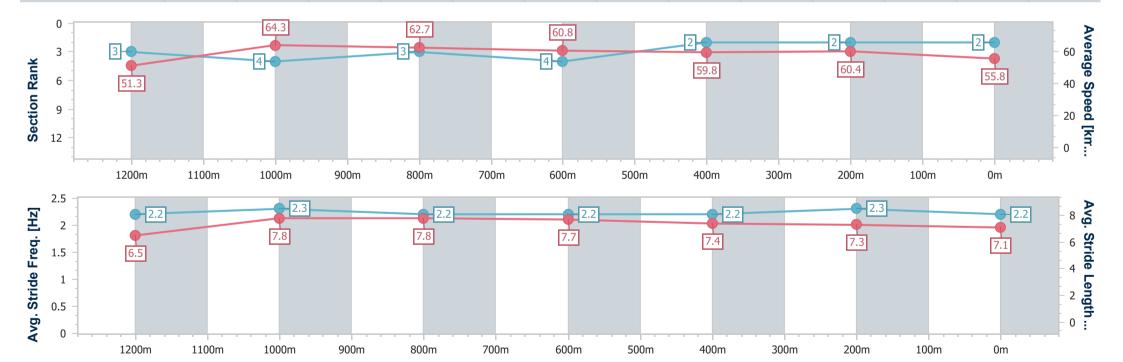

| Section                | Overall                  | 1200m                    | 1000m                    | 800m                     | 600m                     | 400m                     | 200m                     |  |
|------------------------|--------------------------|--------------------------|--------------------------|--------------------------|--------------------------|--------------------------|--------------------------|--|
| Section Times          | 1:26.05 [2]<br>(0:14.09) | 1:11.96 [3]<br>(0:11.21) | 1:00.75 [4]<br>(0:11.55) | 0:49.20 [3]<br>(0:12.11) | 0:37.09 [4]<br>(0:12.27) | 0:24.82 [2]<br>(0:11.92) | 0:12.90 [2]<br>(0:12.90) |  |
| Average Speed [km/h]   | 51.3                     | 64.3                     | 62.7                     | 60.8                     | 59.8                     | 60.4                     | 55.8                     |  |
| Top Speed [km/h]       | 64.7                     | 65.3                     | 63.8                     | 61.5                     | 61.0                     | 61.6                     | 58.6                     |  |
| Avg. Dist. to Rail [m] | 11.4                     | 5.5                      | 3.8                      | 3.4                      | 3.3                      | 6.7                      | 8.0                      |  |
| Avg. Stride Freq. [Hz] | 2.2                      | 2.3                      | 2.2                      | 2.2                      | 2.2                      | 2.3                      | 2.2                      |  |
| Avg. Stride Length [m] | 6.5                      | 7.8                      | 7.8                      | 7.7                      | 7.4                      | 7.3                      | 7.1                      |  |

Report Created: Fri 19 January 2024 19:43 GMT+10

[] Ranking at each section and finish

-:--- No data available at this section

NA No data available

Page 4/12

| Horse/Jockey Name              | Bean All Ova    |
|--------------------------------|-----------------|
| Final Rank                     | 3               |
| Fastest Section Time (Section) | 0:11.37 (1200m) |
| Top Speed [km/h] (Section)     | 65.3 (Overall)  |
| Race State                     | Finished        |