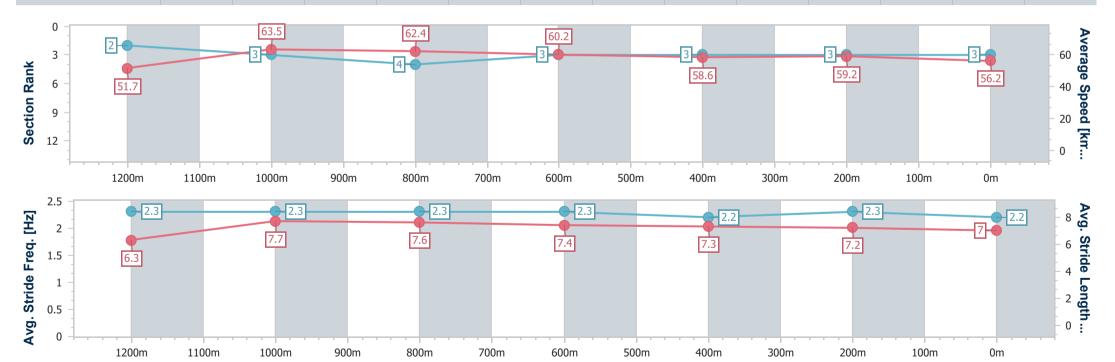

Race 3: PADDY WALSH PAINTING & SOLID PLASTERING QTIS Three-Year-Old Maiden Handicap - 1400m

19 January 2024 - 19:11

Track Rating: Heavy 8, Weather: Fine, Rail Position: True

| Section                | Overall     | 1200m       | 1000m       | 800m        | 600m        | 400m        | 200m        |  |
|------------------------|-------------|-------------|-------------|-------------|-------------|-------------|-------------|--|
| Section Times          | 1:26.22 [3] | 1:12.29 [2] | 1:00.92 [3] | 0:49.32 [4] | 0:37.31 [3] | 0:24.97 [3] | 0:12.85 [3] |  |
|                        | (0:13.93)   | (0:11.37)   | (0:11.60)   | (0:12.01)   | (0:12.34)   | (0:12.12)   | (0:12.85)   |  |
| Average Speed [km/h]   | 51.7        | 63.5        | 62.4        | 60.2        | 58.6        | 59.2        | 56.2        |  |
| Top Speed [km/h]       | 65.3        | 64.3        | 63.2        | 61.5        | 59.3        | 59.9        | 58.5        |  |
| Avg. Dist. to Rail [m] | 8.4         | 4.4         | 2.3         | 1.0         | 0.6         | 2.8         | 5.3         |  |
| Avg. Stride Freq. [Hz] | 2.3         | 2.3         | 2.3         | 2.3         | 2.2         | 2.3         | 2.2         |  |
| Avg. Stride Length [m] | 6.3         | 7.7         | 7.6         | 7.4         | 7.3         | 7.2         | 7.0         |  |

Report Created: Fri 19 January 2024 19:43 GMT+10

[] Ranking at each section and finish

-:--- No data available at this section

NA No data available

Page 5/12

| Horse/Jockey Name              | Born Fearless   |
|--------------------------------|-----------------|
| Final Rank                     | 4               |
| Fastest Section Time (Section) | 0:11.43 (1200m) |
| Top Speed [km/h] (Section)     | 65.4 (1200m)    |
| Race State                     | Finished        |