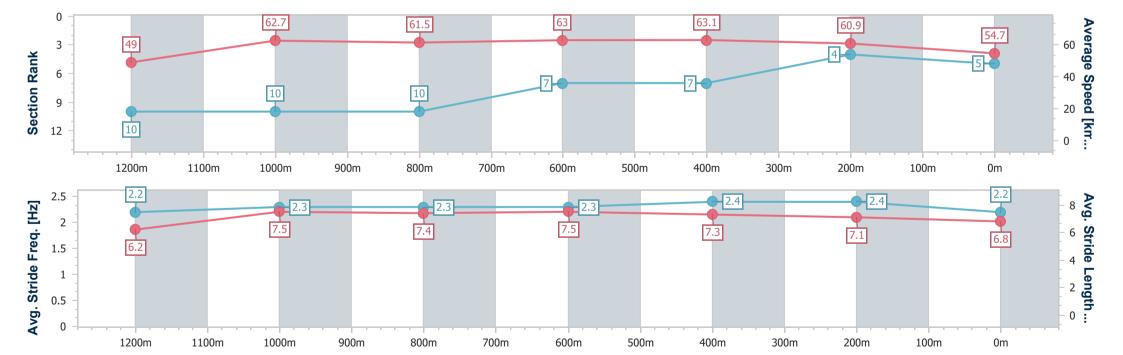

| Section                | Overall                  | 1200m                     | 1000m                     | 800m                      | 600m                     | 400m                     | 200m                     |  |
|------------------------|--------------------------|---------------------------|---------------------------|---------------------------|--------------------------|--------------------------|--------------------------|--|
| Section Times          | 1:26.59 [5]<br>(0:14.81) | 1:11.78 [10]<br>(0:11.47) | 1:00.31 [10]<br>(0:11.84) | 0:48.47 [10]<br>(0:11.72) | 0:36.75 [7]<br>(0:11.75) | 0:25.00 [7]<br>(0:11.84) | 0:13.16 [4]<br>(0:13.16) |  |
| Average Speed [km/h]   | 49.0                     | 62.7                      | 61.5                      | 63.0                      | 63.1                     | 60.9                     | 54.7                     |  |
| Top Speed [km/h]       | 62.2                     | 63.6                      | 62.9                      | 64.9                      | 64.6                     | 63.7                     | 58.1                     |  |
| Avg. Dist. to Rail [m] | 9.9                      | 4.1                       | 4.2                       | 4.8                       | 4.9                      | 8.4                      | 9.0                      |  |
| Avg. Stride Freq. [Hz] | 2.2                      | 2.3                       | 2.3                       | 2.3                       | 2.4                      | 2.4                      | 2.2                      |  |
| Avg. Stride Length [m] | 6.2                      | 7.5                       | 7.4                       | 7.5                       | 7.3                      | 7.1                      | 6.8                      |  |

Report Created: Fri 19 January 2024 19:43 GMT+10

Ranking at each section and finish []

No data available at this section -0----

NA No data available

Page 7/12

| Horse/Jockey Name              | Man Hands       |
|--------------------------------|-----------------|
| Final Rank                     | 6               |
| Fastest Section Time (Section) | 0:10.91 (1200m) |
| Top Speed [km/h] (Section)     | 67.1 (1200m)    |
| Race State                     | Finished        |