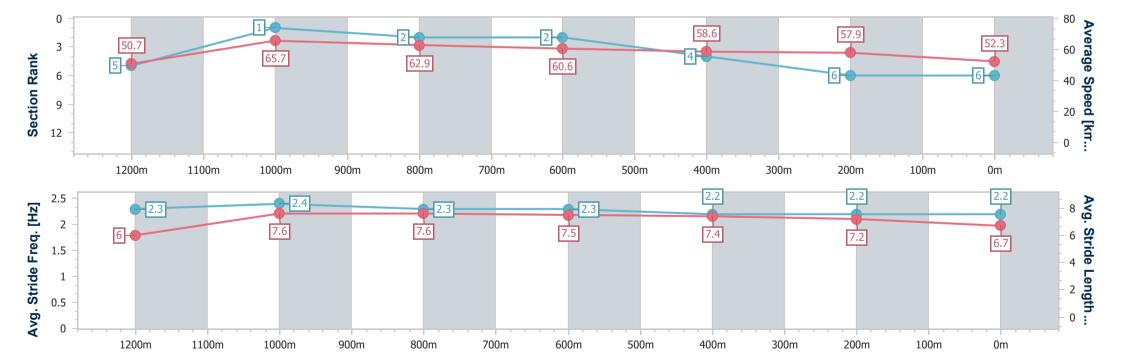

Race 3: PADDY WALSH PAINTING & SOLID PLASTERING QTIS Three-Year-Old Maiden Handicap - 1400m

19 January 2024 - 19:11

Track Rating: Heavy 8, Weather: Fine, Rail Position: True

| Section                | Overall                  | 1200m                    | 1000m                    | 800m                     | 600m                     | 400m                     | 200m                     |
|------------------------|--------------------------|--------------------------|--------------------------|--------------------------|--------------------------|--------------------------|--------------------------|
| Section Times          | 1:27.46 [6]<br>(0:14.26) | 1:13.20 [5]<br>(0:10.91) | 1:02.29 [1]<br>(0:11.55) | 0:50.74 [2]<br>(0:12.10) | 0:38.64 [2]<br>(0:12.45) | 0:26.19 [4]<br>(0:12.42) | 0:13.77 [6]<br>(0:13.77) |
| Average Speed [km/h]   | 50.7                     | 65.7                     | 62.9                     | 60.6                     | 58.6                     | 57.9                     | 52.3                     |
| Top Speed [km/h]       | 66.5                     | 67.1                     | 65.6                     | 61.3                     | 59.8                     | 58.9                     | 56.1                     |
| Avg. Dist. to Rail [m] | 9.3                      | 5.8                      | 3.0                      | 3.2                      | 2.1                      | 4.4                      | 5.4                      |
| Avg. Stride Freq. [Hz] | 2.3                      | 2.4                      | 2.3                      | 2.3                      | 2.2                      | 2.2                      | 2.2                      |
| Avg. Stride Length [m] | 6.0                      | 7.6                      | 7.6                      | 7.5                      | 7.4                      | 7.2                      | 6.7                      |

Report Created: Fri 19 January 2024 19:43 GMT+10

[] Ranking at each section and finish

-:--- No data available at this section

NA No data available

Page 8/12

| Horse/Jockey Name              | Hawkwood        |
|--------------------------------|-----------------|
| Final Rank                     | 7               |
| Fastest Section Time (Section) | 0:11.53 (1200m) |
| Top Speed [km/h] (Section)     | 63.3 (1200m)    |
| Race State                     | Finished        |