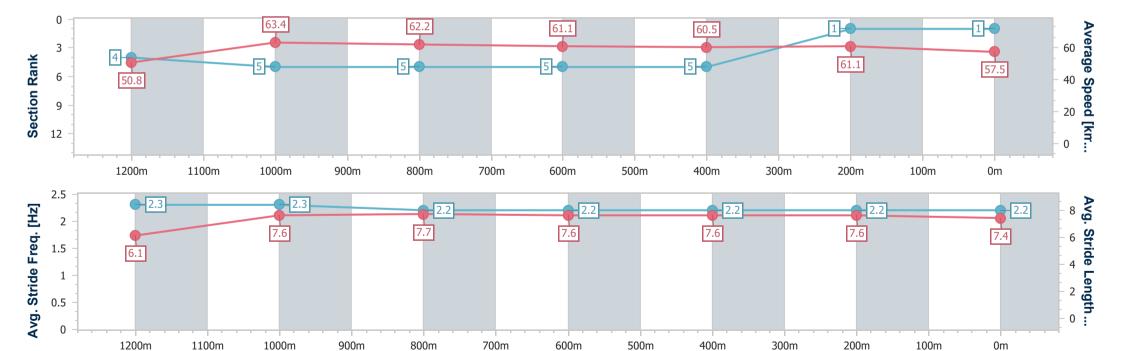

Race 3: PADDY WALSH PAINTING & SOLID PLASTERING QTIS Three-Year-Old Maiden Handicap - 1400m

19 January 2024 - 19:11

Track Rating: Heavy 8, Weather: Fine, Rail Position: True

| Section                | Overall                  | 1200m                    | 1000m                    | 800m                     | 600m                     | 400m                     | 200m                     |  |
|------------------------|--------------------------|--------------------------|--------------------------|--------------------------|--------------------------|--------------------------|--------------------------|--|
| Section Times          | 1:25.61 [1]<br>(0:14.21) | 1:11.40 [4]<br>(0:11.33) | 1:00.07 [5]<br>(0:11.71) | 0:48.36 [5]<br>(0:11.89) | 0:36.47 [5]<br>(0:12.18) | 0:24.29 [5]<br>(0:11.77) | 0:12.52 [1]<br>(0:12.52) |  |
| Average Speed [km/h]   | 50.8                     | 63.4                     | 62.2                     | 61.1                     | 60.5                     | 61.1                     | 57.5                     |  |
| Top Speed [km/h]       | 65.2                     | 65.2                     | 63.5                     | 62.2                     | 61.4                     | 61.9                     | 60.5                     |  |
| Avg. Dist. to Rail [m] | 6.2                      | 3.7                      | 3.1                      | 2.2                      | 3.7                      | 7.7                      | 8.0                      |  |
| Avg. Stride Freq. [Hz] | 2.3                      | 2.3                      | 2.2                      | 2.2                      | 2.2                      | 2.2                      | 2.2                      |  |
| Avg. Stride Length [m] | 6.1                      | 7.6                      | 7.7                      | 7.6                      | 7.6                      | 7.6                      | 7.4                      |  |

Report Created: Fri 19 January 2024 19:43 GMT+10

[] Ranking at each section and finish

-:--- No data available at this section

NA No data available