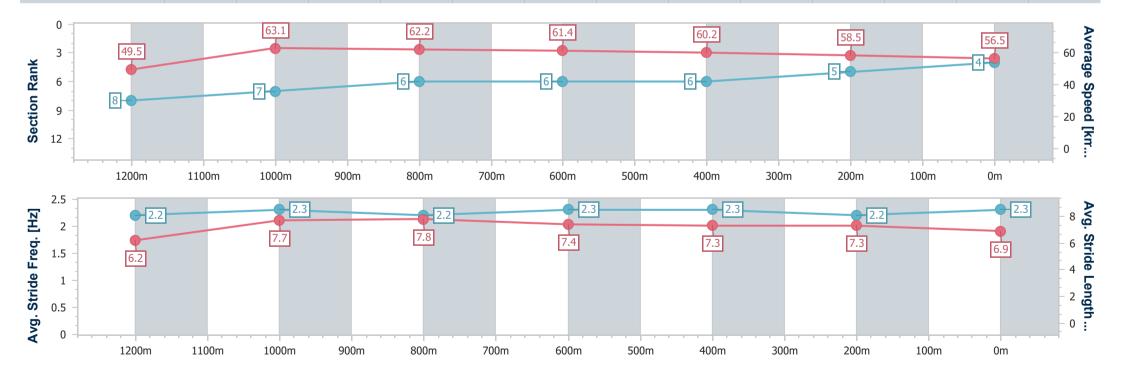

Race 3: PADDY WALSH PAINTING & SOLID PLASTERING QTIS Three-Year-Old Maiden Handicap - 1400m

19 January 2024 - 19:11

Track Rating: Heavy 8, Weather: Fine, Rail Position: True

| Section                | Overall                  | 1200m                    | 1000m                    | 800m                     | 600m                     | 400m                     | 200m                     |
|------------------------|--------------------------|--------------------------|--------------------------|--------------------------|--------------------------|--------------------------|--------------------------|
| Section Times          | 1:26.39 [4]<br>(0:14.57) | 1:11.82 [8]<br>(0:11.43) | 1:00.39 [7]<br>(0:11.53) | 0:48.86 [6]<br>(0:11.71) | 0:37.15 [6]<br>(0:12.09) | 0:25.06 [6]<br>(0:12.33) | 0:12.73 [5]<br>(0:12.73) |
| Average Speed [km/h]   | 49.5                     | 63.1                     | 62.2                     | 61.4                     | 60.2                     | 58.5                     | 56.5                     |
| Top Speed [km/h]       | 65.2                     | 65.4                     | 63.0                     | 62.6                     | 61.2                     | 60.1                     | 58.7                     |
| Avg. Dist. to Rail [m] | 3.9                      | 1.7                      | 0.6                      | 0.6                      | 2.2                      | 5.0                      | 3.7                      |
| Avg. Stride Freq. [Hz] | 2.2                      | 2.3                      | 2.2                      | 2.3                      | 2.3                      | 2.2                      | 2.3                      |
| Avg. Stride Length [m] | 6.2                      | 7.7                      | 7.8                      | 7.4                      | 7.3                      | 7.3                      | 6.9                      |

Report Created: Fri 19 January 2024 19:43 GMT+10

[] Ranking at each section and finish

-:--- No data available at this section

NA No data available

Page 6/12

| Horse/Jockey Name              | Moon Over Matilda |
|--------------------------------|-------------------|
| Final Rank                     | 5                 |
| Fastest Section Time (Section) | 0:11.47 (1200m)   |
| Top Speed [km/h] (Section)     | 64.9 (800m)       |
| Race State                     | Finished          |