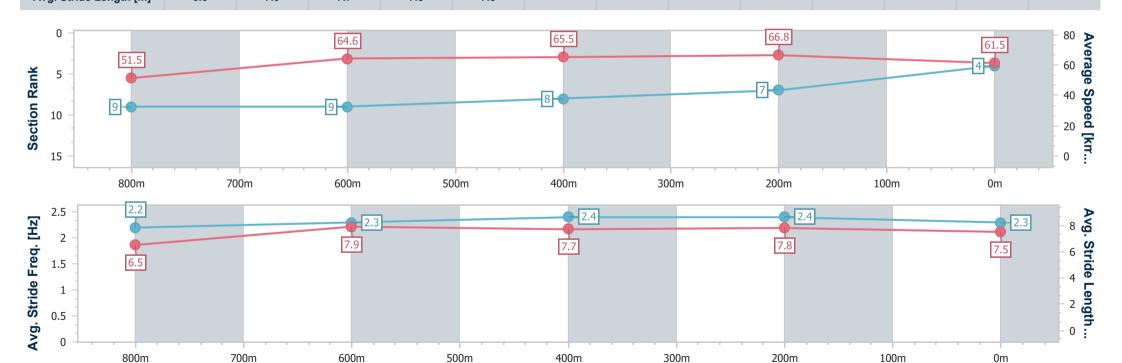

Report Created: Sat 20 January 2024 14:13 GMT+10

[] Ranking at each section and finish

-:--- No data available at this section

NA No data available

Page 4/10

| Horse/Jockey Name              | Master Maurice |
|--------------------------------|----------------|
| Final Rank                     | 4              |
| Fastest Section Time (Section) | 0:10.81 (400m) |
| Top Speed [km/h] (Section)     | 68.4 (400m)    |
| Race State                     | Finished       |

BRISBANE

Race 4: MOUNT FRANKLIN BENCHMARK 68 Handicap - 1000m

20 January 2024 - 13:59

Track Rating: Soft 5, Weather: Overcast, Rail Position: +1m Entire RACING CLUB

Overall 800m 600m 400m 200m **Section** 0:58.86 [4] **Section Times** 0:44.82 [9] 0:33.59 [9] 0:22.52 [8] 0:11.71 [7] (0:14.04)(0:11.23)(0:11.07) $(0:10.8\overline{1})$ (0:11.71)Average Speed [km/h] 51.5 64.6 65.5 66.8 61.5 Top Speed [km/h] 65.5 65.6 67.2 68.4 64.9 Avg. Dist. to Rail [m] 7.5 0.9 2.1 4.8 5.0 Avg. Stride Freq. [Hz] 2.3 2.4 2.3 2.2 2.4 Avg. Stride Length [m] 6.5 7.9 7.7 7.8 7.5

Report Created: Sat 20 January 2024 14:13 GMT+10

[] Ranking at each section and finish

-:--.- No data available at this section

NA No data available

| Horse/Jockey Name              | Campai         |
|--------------------------------|----------------|
| Final Rank                     | 5              |
| Fastest Section Time (Section) | 0:10.93 (800m) |
| Top Speed [km/h] (Section)     | 70.2 (Overall) |
| Paca State                     | Finished       |