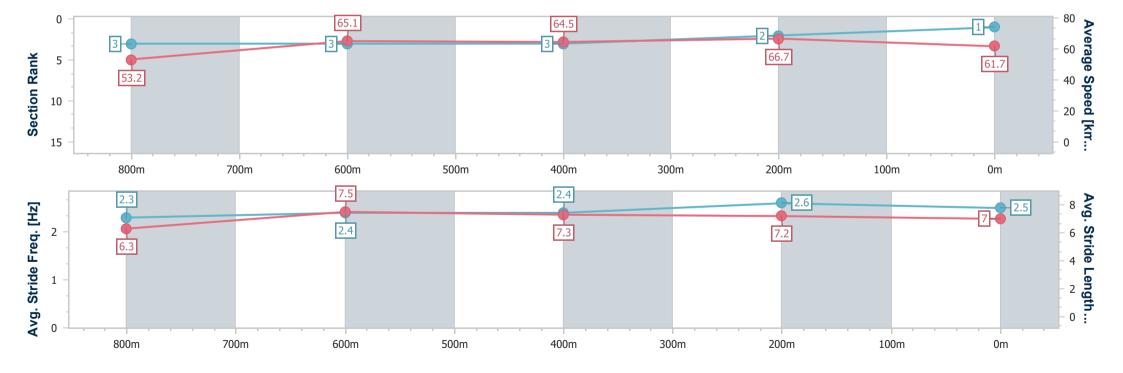

000m

Race 4: MOUNT FRANKLIN BENCHMARK 68 Handicap - 1000m

20 January 2024 - 13:59

BRISBANE RACING CLUB

Track Rating: Soft 5, Weather: Overcast, Rail Position: +1m Entire

| Section                | Overall                  | 800m                     | 600m                     | 400m                     | 200m                     |  |  |  |
|------------------------|--------------------------|--------------------------|--------------------------|--------------------------|--------------------------|--|--|--|
| Section Times          | 0:58.33 [1]<br>(0:13.54) | 0:44.79 [3]<br>(0:11.11) | 0:33.68 [3]<br>(0:11.22) | 0:22.46 [3]<br>(0:10.83) | 0:11.63 [2]<br>(0:11.63) |  |  |  |
| Average Speed [km/h]   | 53.2                     | 65.1                     | 64.5                     | 66.7                     | 61.7                     |  |  |  |
| Top Speed [km/h]       | 66.1                     | 66.3                     | 66.4                     | 66.9                     | 66.4                     |  |  |  |
| Avg. Dist. to Rail [m] | 2.9                      | 0.8                      | 1.5                      | 4.0                      | 4.4                      |  |  |  |
| Avg. Stride Freq. [Hz] | 2.3                      | 2.4                      | 2.4                      | 2.6                      | 2.5                      |  |  |  |
| Avg. Stride Length [m] | 6.3                      | 7.5                      | 7.3                      | 7.2                      | 7.0                      |  |  |  |

Report Created: Sat 20 January 2024 14:13 GMT+10

[] Ranking at each section and finish

-:--- No data available at this section

NA No data available

Page 2/10

| Horse/Jockey Name              | Clover's Prince |
|--------------------------------|-----------------|
| Final Rank                     | 2               |
| Fastest Section Time (Section) | 0:11.03 (400m)  |
| Top Speed [km/h] (Section)     | 67.2 (800m)     |
| Race State                     | Finished        |