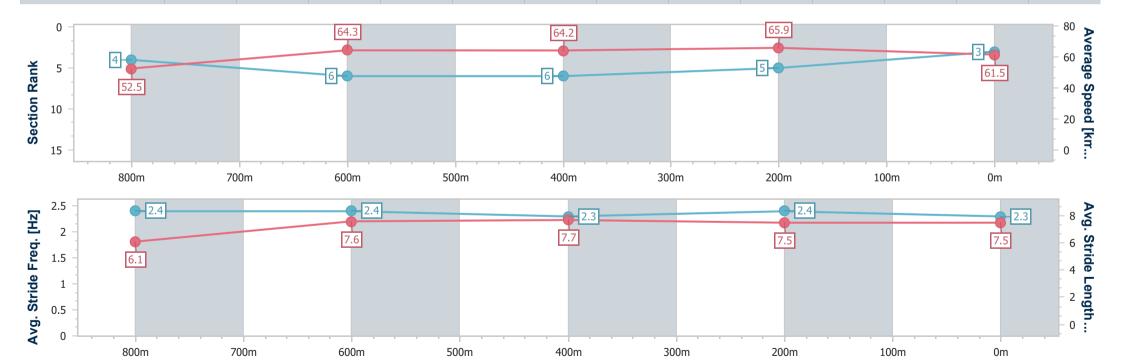

Race 4: MOUNT FRANKLIN BENCHMARK 68 Handicap - 1000m

RACING CLUB

20 January 2024 - 13:59

Track Rating: Soft 5, Weather: Overcast, Rail Position: +1m Entire

| Section                | Overall                  | 800m                     | 600m                     | 400m                     | 200m                     |  |  |  |  |
|------------------------|--------------------------|--------------------------|--------------------------|--------------------------|--------------------------|--|--|--|--|
| Section Times          | 0:58.72 [3]<br>(0:13.78) | 0:44.94 [4]<br>(0:11.17) | 0:33.77 [6]<br>(0:11.12) | 0:22.65 [6]<br>(0:10.94) | 0:11.71 [5]<br>(0:11.71) |  |  |  |  |
| Average Speed [km/h]   | 52.5                     | 64.3                     | 64.2                     | 65.9                     | 61.5                     |  |  |  |  |
| Top Speed [km/h]       | 65.2                     | 65.5                     | 65.6                     | 66.8                     | 64.1                     |  |  |  |  |
| Avg. Dist. to Rail [m] | 4.6                      | 0.4                      | 1.4                      | 1.1                      | 3.5                      |  |  |  |  |
| Avg. Stride Freq. [Hz] | 2.4                      | 2.4                      | 2.3                      | 2.4                      | 2.3                      |  |  |  |  |
| Avg. Stride Length [m] | 6.1                      | 7.6                      | 7.7                      | 7.5                      | 7.5                      |  |  |  |  |

Report Created: Sat 20 January 2024 14:13 GMT+10

[] Ranking at each section and finish

-:--- No data available at this section

NA No data available

Page 4/10

| Horse/Jockey Name              | Master Maurice |
|--------------------------------|----------------|
| Final Rank                     | 4              |
| Fastest Section Time (Section) | 0:10.81 (400m) |
| Top Speed [km/h] (Section)     | 68.4 (400m)    |
| Race State                     | Finished       |