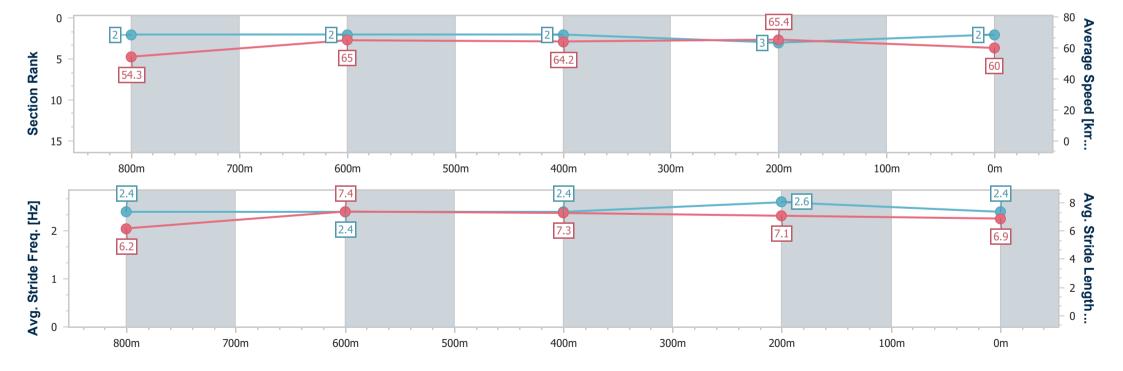

Race 4: MOUNT FRANKLIN BENCHMARK 68 Handicap - 1000m

20 January 2024 - 13:59

BRISBANE RACING CLUB

Track Rating: Soft 5, Weather: Overcast, Rail Position: +1m Entire

| Section                | Overall                  | 800m                     | 600m                     | 400m                     | 200m                     |
|------------------------|--------------------------|--------------------------|--------------------------|--------------------------|--------------------------|
| Section Times          | 0:58.70 [2]<br>(0:13.36) | 0:45.34 [2]<br>(0:11.11) | 0:34.23 [2]<br>(0:11.22) | 0:23.01 [2]<br>(0:11.03) | 0:11.98 [3]<br>(0:11.98) |
| Average Speed [km/h]   | 54.3                     | 65.0                     | 64.2                     | 65.4                     | 60.0                     |
| Top Speed [km/h]       | 66.8                     | 67.2                     | 65.2                     | 67.1                     | 63.5                     |
| Avg. Dist. to Rail [m] | 6.0                      | 0.8                      | 0.3                      | 1.3                      | 0.7                      |
| Avg. Stride Freq. [Hz] | 2.4                      | 2.4                      | 2.4                      | 2.6                      | 2.4                      |
| Avg. Stride Length [m] | 6.2                      | 7.4                      | 7.3                      | 7.1                      | 6.9                      |

Report Created: Sat 20 January 2024 14:13 GMT+10

[] Ranking at each section and finish

-:--- No data available at this section

NA No data available

Page 3/10

| Horse/Jockey Name              | Carribean King |
|--------------------------------|----------------|
| Final Rank                     | 3              |
| Fastest Section Time (Section) | 0:10.94 (400m) |
| Top Speed [km/h] (Section)     | 66.8 (400m)    |
| Race State                     | Finished       |