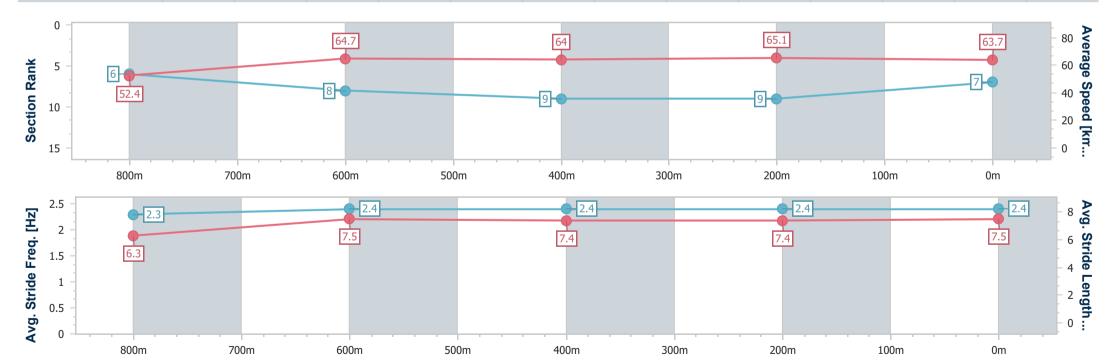

Race 4: MOUNT FRANKLIN BENCHMARK 68 Handicap - 1000m

20 January 2024 - 13:59

BRISBANE RACING CLUB

Track Rating: Soft 5, Weather: Overcast, Rail Position: +1m Entire

| Section                | Overall                  | 800m                     | 600m                     | 400m                     | 200m                     |
|------------------------|--------------------------|--------------------------|--------------------------|--------------------------|--------------------------|
| Section Times          | 0:58.70 [2]<br>(0:13.36) | 0:45.34 [2]<br>(0:11.11) | 0:34.23 [2]<br>(0:11.22) | 0:23.01 [2]<br>(0:11.03) | 0:11.98 [3]<br>(0:11.98) |
| Average Speed [km/h]   | 54.3                     | 65.0                     | 64.2                     | 65.4                     | 60.0                     |
| Top Speed [km/h]       | 66.8                     | 67.2                     | 65.2                     | 67.1                     | 63.5                     |
| Avg. Dist. to Rail [m] | 6.0                      | 0.8                      | 0.3                      | 1.3                      | 0.7                      |
| Avg. Stride Freq. [Hz] | 2.4                      | 2.4                      | 2.4                      | 2.6                      | 2.4                      |
| Avg. Stride Length [m] | 6.2                      | 7.4                      | 7.3                      | 7.1                      | 6.9                      |

Report Created: Sat 20 January 2024 14:13 GMT+10

[] Ranking at each section and finish

-:--- No data available at this section

NA No data available

Page 3/10

| Horse/Jockey Name              | Carribean King |
|--------------------------------|----------------|
| Final Rank                     | 3              |
| Fastest Section Time (Section) | 0:10.94 (400m) |
| Top Speed [km/h] (Section)     | 66.8 (400m)    |
| Race State                     | Finished       |