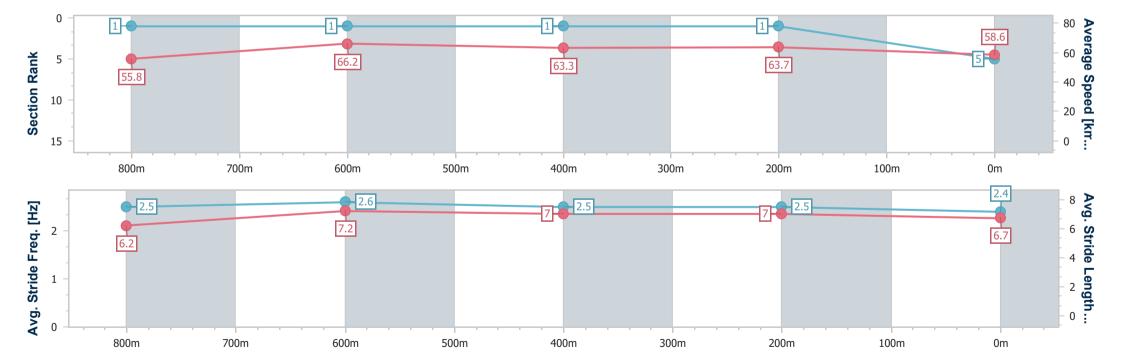

Report Created: Sat 20 January 2024 14:13 GMT+10

[] Ranking at each section and finish

-:--.- No data available at this section

NA No data available

| Horse/Jockey Name              | Campai         |
|--------------------------------|----------------|
| Final Rank                     | 5              |
| Fastest Section Time (Section) | 0:10.93 (800m) |
| Top Speed [km/h] (Section)     | 70.2 (Overall) |
| Paca State                     | Finished       |

Race 4: MOUNT FRANKLIN BENCHMARK 68 Handicap - 1000m

20 January 2024 - 13:59

BRISBANE RACING CLUB

Track Rating: Soft 5, Weather: Overcast, Rail Position: +1m Entire

| Section                | Overall                  | 800m                     | 600m                     | 400m                     | 200m                     |
|------------------------|--------------------------|--------------------------|--------------------------|--------------------------|--------------------------|
| Section Times          | 0:58.90 [5]<br>(0:13.01) | 0:45.89 [1]<br>(0:10.93) | 0:34.96 [1]<br>(0:11.38) | 0:23.58 [1]<br>(0:11.25) | 0:12.33 [1]<br>(0:12.33) |
| Average Speed [km/h]   | 55.8                     | 66.2                     | 63.3                     | 63.7                     | 58.6                     |
| Top Speed [km/h]       | 70.2                     | 69.5                     | 63.7                     | 64.9                     | 62.1                     |
| Avg. Dist. to Rail [m] | 8.2                      | 0.8                      | 0.3                      | 0.5                      | 1.5                      |
| Avg. Stride Freq. [Hz] | 2.5                      | 2.6                      | 2.5                      | 2.5                      | 2.4                      |
| Avg. Stride Length [m] | 6.2                      | 7.2                      | 7.0                      | 7.0                      | 6.7                      |

Report Created: Sat 20 January 2024 14:13 GMT+10

[] Ranking at each section and finish

-:--- No data available at this section

NA No data available

Page 6/10

| Horse/Jockey Name              | The Billionaire |
|--------------------------------|-----------------|
| Final Rank                     | 6               |
| Fastest Section Time (Section) | 0:10.93 (800m)  |
| Top Speed [km/h] (Section)     | 66.9 (800m)     |
| Race State                     | Finished        |