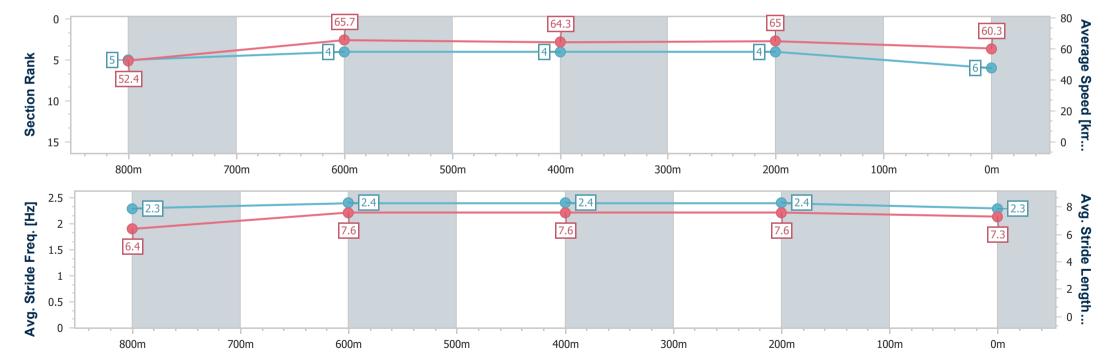

Report Created: Sat 20 January 2024 14:13 GMT+10

[] Ranking at each section and finish

-:--- No data available at this section

NA No data available

Page 6/10

| Horse/Jockey Name              | The Billionaire |
|--------------------------------|-----------------|
| Final Rank                     | 6               |
| Fastest Section Time (Section) | 0:10.93 (800m)  |
| Top Speed [km/h] (Section)     | 66.9 (800m)     |
| Race State                     | Finished        |

Race 4: MOUNT FRANKLIN BENCHMARK 68 Handicap - 1000m

BRISBANE RACING CLUB

Track Rating: Soft 5, Weather: Overcast, Rail Position: +1m Entire

| Section                | Overall                  | 800m                     | 600m                     | 400m                     | 200m                     |  |  |  |
|------------------------|--------------------------|--------------------------|--------------------------|--------------------------|--------------------------|--|--|--|
| Section Times          | 0:58.90 [6]<br>(0:13.78) | 0:45.12 [5]<br>(0:10.93) | 0:34.19 [4]<br>(0:11.18) | 0:23.01 [4]<br>(0:11.09) | 0:11.92 [4]<br>(0:11.92) |  |  |  |
| Average Speed [km/h]   | 52.4                     | 65.7                     | 64.3                     | 65.0                     | 60.3                     |  |  |  |
| Top Speed [km/h]       | 66.0                     | 66.9                     | 66.1                     | 66.6                     | 63.1                     |  |  |  |
| Avg. Dist. to Rail [m] | 3.5                      | 0.4                      | 0.5                      | 0.3                      | 1.3                      |  |  |  |
| Avg. Stride Freq. [Hz] | 2.3                      | 2.4                      | 2.4                      | 2.4                      | 2.3                      |  |  |  |
| Avg. Stride Length [m] | 6.4                      | 7.6                      | 7.6                      | 7.6                      | 7.3                      |  |  |  |

Report Created: Sat 20 January 2024 14:13 GMT+10

[] Ranking at each section and finish

-:--- No data available at this section

NA No data available

Page 7/10

| Horse/Jockey Name              | Baristasista   |
|--------------------------------|----------------|
| Final Rank                     | 7              |
| Fastest Section Time (Section) | 0:11.06 (400m) |
| Top Speed [km/h] (Section)     | 75.0 (200m)    |
| Race State                     | Finished       |