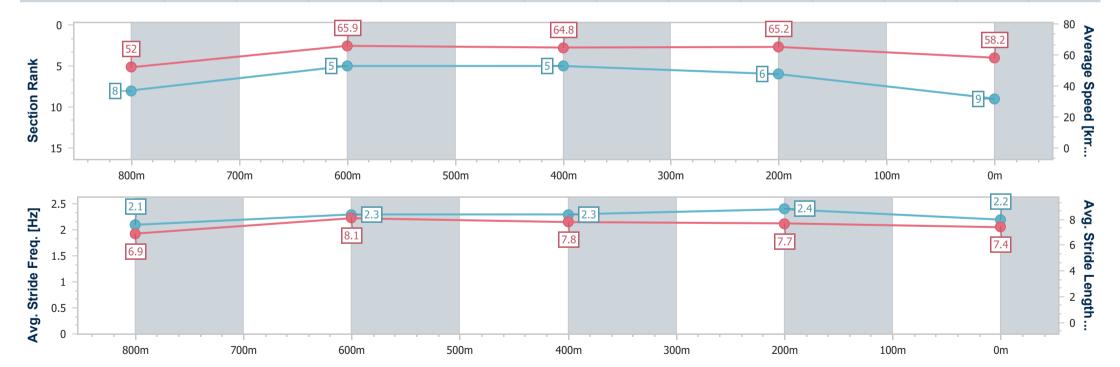

Race 4: MOUNT FRANKLIN BENCHMARK 68 Handicap - 1000m

20 January 2024 - 13:59

Track Rating: Soft 5, Weather: Overcast, Rail Position: +1m Entire

| Section                | Overall                  | 800m                     | 600m                     | 400m                     | 200m                     |
|------------------------|--------------------------|--------------------------|--------------------------|--------------------------|--------------------------|
| Section Times          | 0:59.48 [9]<br>(0:13.95) | 0:45.53 [8]<br>(0:10.98) | 0:34.55 [5]<br>(0:11.13) | 0:23.42 [5]<br>(0:11.05) | 0:12.37 [6]<br>(0:12.37) |
| Average Speed [km/h]   | 52.0                     | 65.9                     | 64.8                     | 65.2                     | 58.2                     |
| Top Speed [km/h]       | 65.9                     | 66.7                     | 65.4                     | 66.7                     | 62.3                     |
| Avg. Dist. to Rail [m] | 7.0                      | 1.1                      | 0.4                      | 0.7                      | 1.7                      |
| Avg. Stride Freq. [Hz] | 2.1                      | 2.3                      | 2.3                      | 2.4                      | 2.2                      |
| Avg. Stride Length [m] | 6.9                      | 8.1                      | 7.8                      | 7.7                      | 7.4                      |

Report Created: Sat 20 January 2024 14:13 GMT+10

[] Ranking at each section and finish

-:--- No data available at this section

NA No data available

Page 10/10