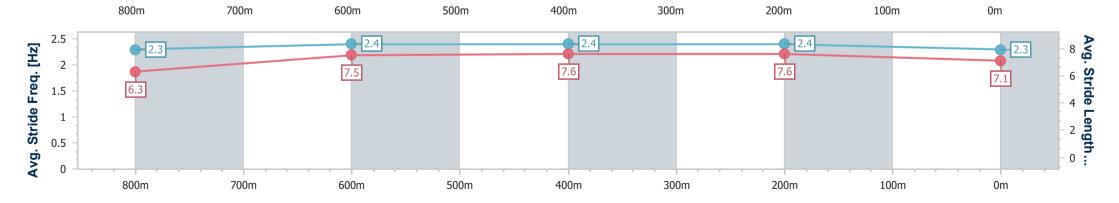

Race 4: MOUNT FRANKLIN BENCHMARK 68 Handicap - 1000m

BRISBANE

RACING CLUB

20 January 2024 - 13:59

Track Rating: Soft 5, Weather: Overcast, Rail Position: +1m Entire

| Section                | Overall                  | 800m                     | 600m                     | 400m                     | 200m                     |
|------------------------|--------------------------|--------------------------|--------------------------|--------------------------|--------------------------|
| Section Times          | 0:58.94 [7]<br>(0:13.89) | 0:45.05 [6]<br>(0:11.30) | 0:33.75 [8]<br>(0:11.39) | 0:22.36 [9]<br>(0:11.06) | 0:11.30 [9]<br>(0:11.30) |
| Average Speed [km/h]   | 52.4                     | 64.7                     | 64.0                     | 65.1                     | 63.7                     |
| Top Speed [km/h]       | 66.8                     | 67.4                     | 66.5                     | 67.0                     | 75.0                     |
| Avg. Dist. to Rail [m] | 8.0                      | 3.9                      | 2.5                      | 4.6                      | 5.3                      |
| Avg. Stride Freq. [Hz] | 2.3                      | 2.4                      | 2.4                      | 2.4                      | 2.4                      |
| Avg. Stride Length [m] | 6.3                      | 7.5                      | 7.4                      | 7.4                      | 7.5                      |

Report Created: Sat 20 January 2024 14:13 GMT+10

[] Ranking at each section and finish

-:--- No data available at this section

NA No data available

Page 8/10

| Horse/Jockey Name              | Billy's Bro    |
|--------------------------------|----------------|
| Final Rank                     | 8              |
| Fastest Section Time (Section) | 0:10.95 (400m) |
| Top Speed [km/h] (Section)     | 68.1 (400m)    |
| Race State                     | Finished       |