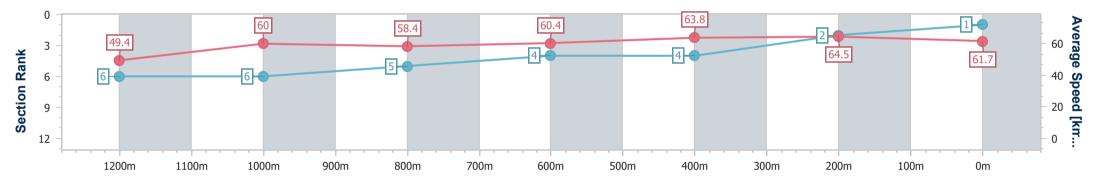

RACING CLUB

20 January 2024 - 15:13 Track Rating: Soft 5, Weather: Overcast, Rail Position: +1m Entire

| Section                | Overall                  | 1200m                    | 1000m                    | 800m                     | 600m                     | 400m                     | 200m                     |
|------------------------|--------------------------|--------------------------|--------------------------|--------------------------|--------------------------|--------------------------|--------------------------|
| Section Times          | 1:25.15 [1]<br>(0:14.60) | 1:10.55 [6]<br>(0:12.02) | 0:58.53 [6]<br>(0:12.44) | 0:46.09 [5]<br>(0:11.92) | 0:34.17 [4]<br>(0:11.35) | 0:22.82 [4]<br>(0:11.16) | 0:11.66 [2]<br>(0:11.66) |
| Average Speed [km/h]   | 49.4                     | 60.0                     | 58.4                     | 60.4                     | 63.8                     | 64.5                     | 61.7                     |
| Top Speed [km/h]       | 60.7                     | 60.5                     | 58.8                     | 63.4                     | 65.5                     | 65.3                     | 64.0                     |
| Avg. Dist. to Rail [m] | 1.1                      | 1.7                      | 1.4                      | 0.8                      | 1.2                      | 7.4                      | 5.6                      |
| Avg. Stride Freq. [Hz] | 2.2                      | 2.2                      | 2.2                      | 2.2                      | 2.3                      | 2.3                      | 2.3                      |
| Avg. Stride Length [m] | 6.3                      | 7.5                      | 7.4                      | 7.5                      | 7.7                      | 7.7                      | 7.5                      |