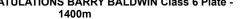

RACING CLUB

20 January 2024 - 15:13 Track Rating: Soft 5, Weather: Overcast, Rail Position: +1m Entire

| Section                | Overall                  | 1200m                    | 1000m                    | 800m                     | 600m                     | 400m                     | 200m                     |
|------------------------|--------------------------|--------------------------|--------------------------|--------------------------|--------------------------|--------------------------|--------------------------|
| Section Times          | 1:25.15 [1]<br>(0:14.60) | 1:10.55 [6]<br>(0:12.02) | 0:58.53 [6]<br>(0:12.44) | 0:46.09 [5]<br>(0:11.92) | 0:34.17 [4]<br>(0:11.35) | 0:22.82 [4]<br>(0:11.16) | 0:11.66 [2]<br>(0:11.66) |
| Average Speed [km/h]   | 49.4                     | 60.0                     | 58.4                     | 60.4                     | 63.8                     | 64.5                     | 61.7                     |
| Top Speed [km/h]       | 60.7                     | 60.5                     | 58.8                     | 63.4                     | 65.5                     | 65.3                     | 64.0                     |
| Avg. Dist. to Rail [m] | 1.1                      | 1.7                      | 1.4                      | 0.8                      | 1.2                      | 7.4                      | 5.6                      |
| Avg. Stride Freq. [Hz] | 2.2                      | 2.2                      | 2.2                      | 2.2                      | 2.3                      | 2.3                      | 2.3                      |
| Avg. Stride Length [m] | 6.3                      | 7.5                      | 7.4                      | 7.5                      | 7.7                      | 7.7                      | 7.5                      |