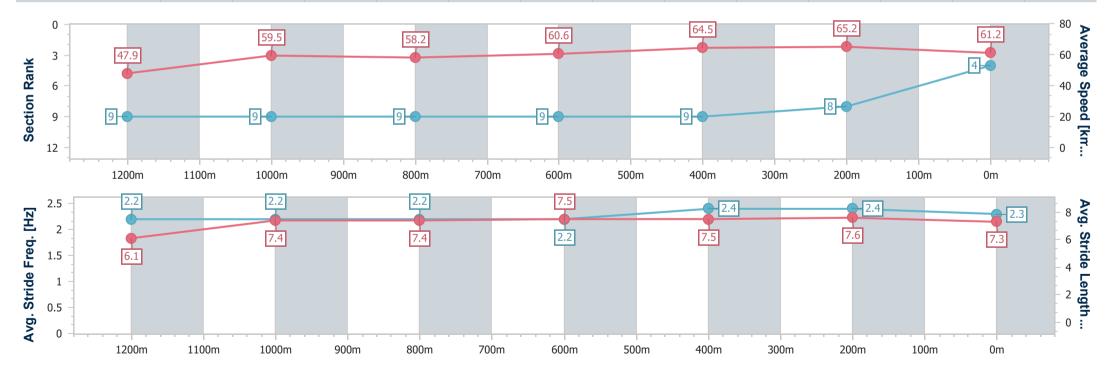

BRISBANE RACING CLUB

Page 7/11

20 January 2024 - 15:13 Track Rating: Soft 5, Weather: Overcast, Rail Position: +1m Entire

data processed by

| Section                | Overall                  | 1200m                    | 1000m                    | 800m                     | 600m                     | 400m                     | 200m                     |  |
|------------------------|--------------------------|--------------------------|--------------------------|--------------------------|--------------------------|--------------------------|--------------------------|--|
| Section Times          | 1:25.98 [5]<br>(0:14.26) | 1:11.72 [2]<br>(0:12.06) | 0:59.66 [3]<br>(0:12.58) | 0:47.08 [3]<br>(0:12.00) | 0:35.08 [3]<br>(0:11.31) | 0:23.77 [2]<br>(0:11.32) | 0:12.45 [3]<br>(0:12.45) |  |
| Average Speed [km/h]   | 50.7                     | 59.7                     | 57.6                     | 60.1                     | 63.5                     | 63.8                     | 57.8                     |  |
| Top Speed [km/h]       | 60.7                     | 60.9                     | 58.8                     | 62.1                     | 64.8                     | 65.9                     | 60.2                     |  |
| Avg. Dist. to Rail [m] | 1.2                      | 1.9                      | 1.6                      | 0.8                      | 0.9                      | 2.6                      | 2.8                      |  |
| Avg. Stride Freq. [Hz] | 2.2                      | 2.3                      | 2.2                      | 2.3                      | 2.4                      | 2.4                      | 2.2                      |  |
| Avg. Stride Length [m] | 6.5                      | 7.3                      | 7.2                      | 7.3                      | 7.4                      | 7.5                      | 7.2                      |  |