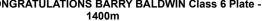

RACING CLUB

Page 6/11

data processed by

20 January 2024 - 15:13 Track Rating: Soft 5, Weather: Overcast, Rail Position: +1m Entire

| Section                | Overall                  | 1200m                    | 1000m                    | 800m                     | 600m                     | 400m                     | 200m                     |  |  |  |
|------------------------|--------------------------|--------------------------|--------------------------|--------------------------|--------------------------|--------------------------|--------------------------|--|--|--|
| Section Times          | 1:25.80 [4]<br>(0:15.08) | 1:10.72 [9]<br>(0:12.15) | 0:58.57 [9]<br>(0:12.49) | 0:46.08 [9]<br>(0:11.94) | 0:34.14 [9]<br>(0:11.30) | 0:22.84 [9]<br>(0:11.05) | 0:11.79 [8]<br>(0:11.79) |  |  |  |
| Average Speed [km/h]   | 47.9                     | 59.5                     | 58.2                     | 60.6                     | 64.5                     | 65.2                     | 61.2                     |  |  |  |
| Top Speed [km/h]       | 59.4                     | 60.0                     | 59.6                     | 63.4                     | 66.2                     | 66.2                     | 64.0                     |  |  |  |
| Avg. Dist. to Rail [m] | 5.6                      | 2.5                      | 1.7                      | 1.2                      | 2.8                      | 9.2                      | 7.5                      |  |  |  |
| Avg. Stride Freq. [Hz] | 2.2                      | 2.2                      | 2.2                      | 2.2                      | 2.4                      | 2.4                      | 2.3                      |  |  |  |
| Avg. Stride Length [m] | 6.1                      | 7.4                      | 7.4                      | 7.5                      | 7.5                      | 7.6                      | 7.3                      |  |  |  |