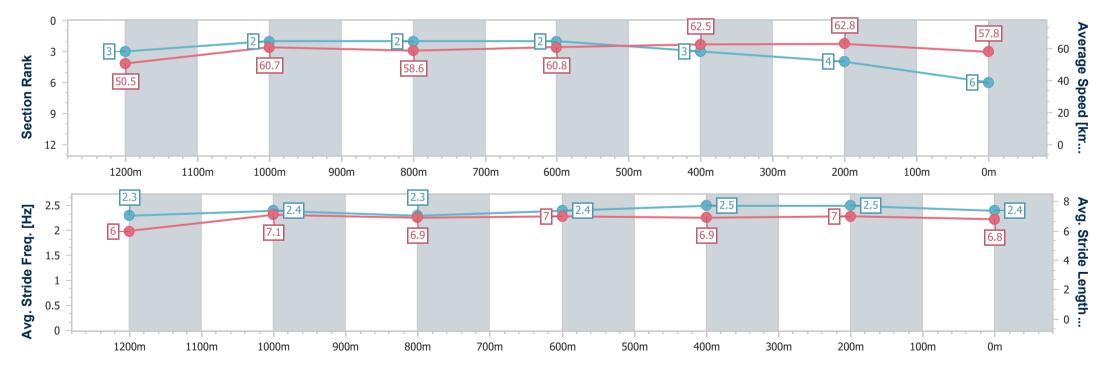

Eagle Farm QLD Professional Race 6: CONGRATULATIONS BARRY BALDWIN Class 6 Plate -

20 January 2024 - 15:13 Track Rating: Soft 5, Weather: Overcast, Rail Position: +1m Entire

| Section                | Overall                  | 1200m                    | 1000m                    | 800m                     | 600m                     | 400m                     | 200m                     |
|------------------------|--------------------------|--------------------------|--------------------------|--------------------------|--------------------------|--------------------------|--------------------------|
| Section Times          | 1:25.28 [2]<br>(0:14.01) | 1:11.27 [1]<br>(0:11.86) | 0:59.41 [1]<br>(0:12.43) | 0:46.98 [1]<br>(0:11.92) | 0:35.06 [1]<br>(0:11.24) | 0:23.82 [1]<br>(0:11.51) | 0:12.31 [1]<br>(0:12.31) |
| Average Speed [km/h]   | 51.3                     | 60.8                     | 58.4                     | 60.4                     | 63.3                     | 62.8                     | 58.6                     |
| Top Speed [km/h]       | 64.9                     | 63.4                     | 59.1                     | 61.5                     | 64.4                     | 64.3                     | 61.1                     |
| Avg. Dist. to Rail [m] | 3.5                      | 1.7                      | 1.1                      | 0.6                      | 1.7                      | 4.1                      | 4.0                      |
| Avg. Stride Freq. [Hz] | 2.2                      | 2.2                      | 2.2                      | 2.2                      | 2.3                      | 2.3                      | 2.2                      |
| Avg. Stride Length [m] | 6.6                      | 7.6                      | 7.5                      | 7.5                      | 7.5                      | 7.5                      | 7.3                      |

Report Created: Sat 20 January 2024 15:22 GMT+10

Ranking at each section and finish []

No data available at this section  $\{a_i^*\}_{i=1,\dots,n-1}$ 

No data available NA

Page 4/11

| Horse/Jockey Name              | Alcyone        |
|--------------------------------|----------------|
| Final Rank                     | 3              |
| Fastest Section Time (Section) | 0:11.16 (400m) |
| Top Speed [km/h] (Section)     | 66.4 (400m)    |
| Race State                     | Finished       |