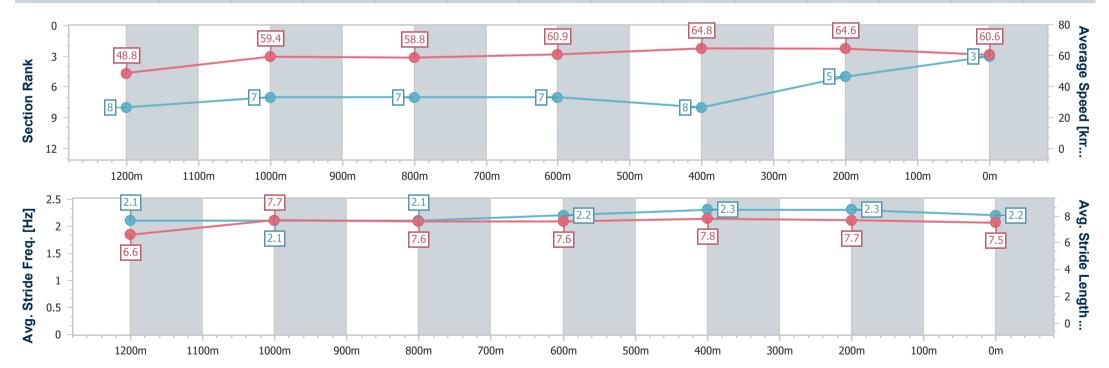

Page 5/11

data processed by

20 January 2024 - 15:13 Track Rating: Soft 5, Weather: Overcast, Rail Position: +1m Entire

|   | Section               | Overall                  | 1200m                    | 1000m                    | 800m                     | 600m                     | 400m                     | 200m                     |  |  |
|---|-----------------------|--------------------------|--------------------------|--------------------------|--------------------------|--------------------------|--------------------------|--------------------------|--|--|
|   | Section Times         | 1:25.75 [3]<br>(0:14.85) | 1:10.90 [8]<br>(0:12.09) | 0:58.81 [7]<br>(0:12.45) | 0:46.36 [7]<br>(0:11.92) | 0:34.44 [7]<br>(0:11.38) | 0:23.06 [8]<br>(0:11.16) | 0:11.90 [5]<br>(0:11.90) |  |  |
| Α | verage Speed [km/h]   | 48.8                     | 59.4                     | 58.8                     | 60.9                     | 64.8                     | 64.6                     | 60.6                     |  |  |
|   | Top Speed [km/h]      | 59.7                     | 60.2                     | 59.4                     | 62.9                     | 66.2                     | 66.4                     | 62.1                     |  |  |
| - | vg. Dist. to Rail [m] | 4.8                      | 2.3                      | 2.4                      | 2.4                      | 4.6                      | 9.6                      | 5.7                      |  |  |
| A | vg. Stride Freq. [Hz] | 2.1                      | 2.1                      | 2.1                      | 2.2                      | 2.3                      | 2.3                      | 2.2                      |  |  |
| A | vg. Stride Length [m] | 6.6                      | 7.7                      | 7.6                      | 7.6                      | 7.8                      | 7.7                      | 7.5                      |  |  |