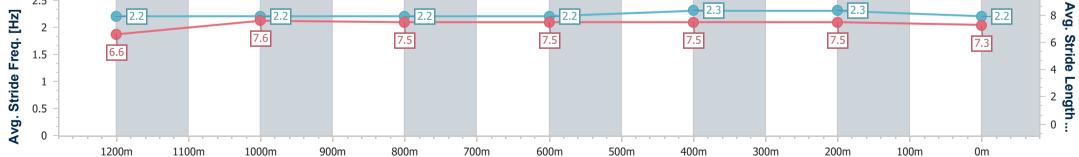

Eagle Farm QLD Professional Race 6: CONGRATULATIONS BARRY BALDWIN Class 6 Plate -

20 January 2024 - 15:13 Track Rating: Soft 5, Weather: Overcast, Rail Position: +1m Entire

| Section                | Overall                  | 1200m                    | 1000m                    | 800m                     | 600m                     | 400m                     | 200m                     |
|------------------------|--------------------------|--------------------------|--------------------------|--------------------------|--------------------------|--------------------------|--------------------------|
| Section Times          | 1:25.28 [2]<br>(0:14.01) | 1:11.27 [1]<br>(0:11.86) | 0:59.41 [1]<br>(0:12.43) | 0:46.98 [1]<br>(0:11.92) | 0:35.06 [1]<br>(0:11.24) | 0:23.82 [1]<br>(0:11.51) | 0:12.31 [1]<br>(0:12.31) |
| Average Speed [km/h]   | 51.3                     | 60.8                     | 58.4                     | 60.4                     | 63.3                     | 62.8                     | 58.6                     |
| Top Speed [km/h]       | 64.9                     | 63.4                     | 59.1                     | 61.5                     | 64.4                     | 64.3                     | 61.1                     |
| Avg. Dist. to Rail [m] | 3.5                      | 1.7                      | 1.1                      | 0.6                      | 1.7                      | 4.1                      | 4.0                      |
| Avg. Stride Freq. [Hz] | 2.2                      | 2.2                      | 2.2                      | 2.2                      | 2.3                      | 2.3                      | 2.2                      |
| Avg. Stride Length [m] | 6.6                      | 7.6                      | 7.5                      | 7.5                      | 7.5                      | 7.5                      | 7.3                      |