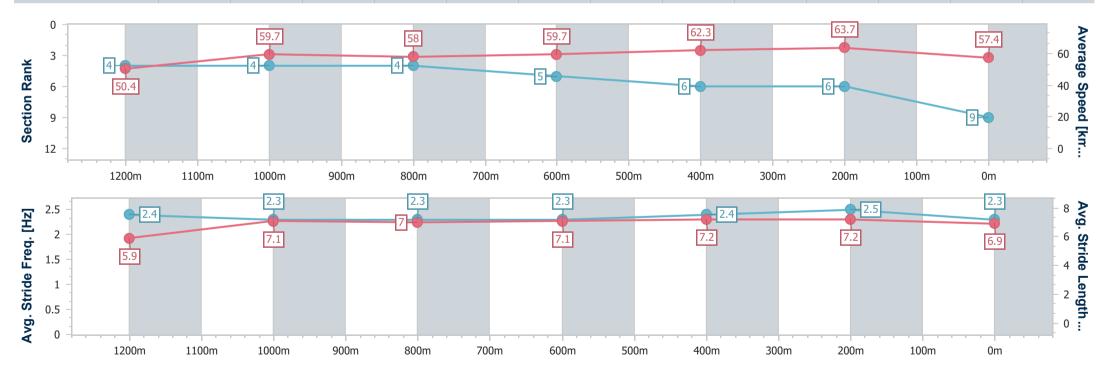

Eagle Farm QLD Professional Race 6: CONGRATULATIONS BARRY BALDWIN Class 6 Plate -

RACING CLUB

Page 11/11

data processed by

20 January 2024 - 15:13 Track Rating: Soft 5, Weather: Overcast, Rail Position: +1m Entire

| Section                | Overall                  | 1200m                    | 1000m                    | 800m                     | 600m                     | 400m                     | 200m                     |
|------------------------|--------------------------|--------------------------|--------------------------|--------------------------|--------------------------|--------------------------|--------------------------|
| Section Times          | 1:26.48 [9]<br>(0:14.31) | 1:12.17 [4]<br>(0:12.03) | 1:00.14 [4]<br>(0:12.58) | 0:47.56 [4]<br>(0:12.11) | 0:35.45 [5]<br>(0:11.60) | 0:23.85 [6]<br>(0:11.30) | 0:12.55 [6]<br>(0:12.55) |
| Average Speed [km/h]   | 50.4                     | 59.7                     | 58.0                     | 59.7                     | 62.3                     | 63.7                     | 57.4                     |
| Top Speed [km/h]       | 62.5                     | 60.9                     | 58.3                     | 61.2                     | 64.6                     | 64.9                     | 60.7                     |
| Avg. Dist. to Rail [m] | 2.6                      | 2.3                      | 1.9                      | 1.2                      | 0.8                      | 4.0                      | 3.1                      |
| Avg. Stride Freq. [Hz] | 2.4                      | 2.3                      | 2.3                      | 2.3                      | 2.4                      | 2.5                      | 2.3                      |
| Avg. Stride Length [m] | 5.9                      | 7.1                      | 7.0                      | 7.1                      | 7.2                      | 7.2                      | 6.9                      |