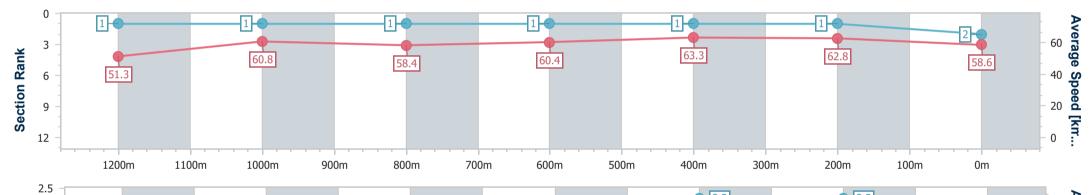

Eagle Farm QLD Professional Race 6: CONGRATULATIONS BARRY BALDWIN Class 6 Plate -

20 January 2024 - 15:13 Track Rating: Soft 5, Weather: Overcast, Rail Position: +1m Entire

| Section                | Overall                  | 1200m                    | 1000m                    | 800m                     | 600m                     | 400m                     | 200m                     |
|------------------------|--------------------------|--------------------------|--------------------------|--------------------------|--------------------------|--------------------------|--------------------------|
| Section Times          | 1:25.28 [2]<br>(0:14.01) | 1:11.27 [1]<br>(0:11.86) | 0:59.41 [1]<br>(0:12.43) | 0:46.98 [1]<br>(0:11.92) | 0:35.06 [1]<br>(0:11.24) | 0:23.82 [1]<br>(0:11.51) | 0:12.31 [1]<br>(0:12.31) |
| Average Speed [km/h]   | 51.3                     | 60.8                     | 58.4                     | 60.4                     | 63.3                     | 62.8                     | 58.6                     |
| Top Speed [km/h]       | 64.9                     | 63.4                     | 59.1                     | 61.5                     | 64.4                     | 64.3                     | 61.1                     |
| Avg. Dist. to Rail [m] | 3.5                      | 1.7                      | 1.1                      | 0.6                      | 1.7                      | 4.1                      | 4.0                      |
| Avg. Stride Freq. [Hz] | 2.2                      | 2.2                      | 2.2                      | 2.2                      | 2.3                      | 2.3                      | 2.2                      |
| Avg. Stride Length [m] | 6.6                      | 7.6                      | 7.5                      | 7.5                      | 7.5                      | 7.5                      | 7.3                      |