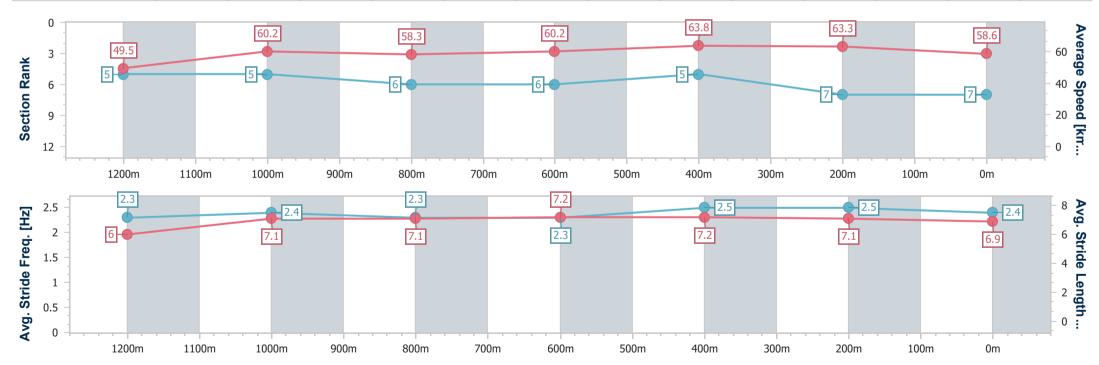

CONGRATULATIONS BARRY BALDWIN Class 6 Plate 1400m

RACING CLUB

Page 9/11

data processed by

20 January 2024 - 15:13 Track Rating: Soft 5, Weather: Overcast, Rail Position: +1m Entire

| Section                | Overall                  | 1200m                    | 1000m                    | 800m                     | 600m                     | 400m                     | 200m                     |
|------------------------|--------------------------|--------------------------|--------------------------|--------------------------|--------------------------|--------------------------|--------------------------|
| Section Times          | 1:26.23 [7]<br>(0:14.59) | 1:11.64 [5]<br>(0:11.96) | 0:59.68 [5]<br>(0:12.55) | 0:47.13 [6]<br>(0:12.03) | 0:35.10 [6]<br>(0:11.44) | 0:23.66 [5]<br>(0:11.36) | 0:12.30 [7]<br>(0:12.30) |
| Average Speed [km/h]   | 49.5                     | 60.2                     | 58.3                     | 60.2                     | 63.8                     | 63.3                     | 58.6                     |
| Top Speed [km/h]       | 60.6                     | 63.2                     | 58.8                     | 62.7                     | 64.8                     | 64.8                     | 61.9                     |
| Avg. Dist. to Rail [m] | 1.4                      | 2.5                      | 2.4                      | 1.8                      | 2.5                      | 6.4                      | 6.1                      |
| Avg. Stride Freq. [Hz] | 2.3                      | 2.4                      | 2.3                      | 2.3                      | 2.5                      | 2.5                      | 2.4                      |
| Avg. Stride Length [m] | 6.0                      | 7.1                      | 7.1                      | 7.2                      | 7.2                      | 7.1                      | 6.9                      |

Report Created: Sat 20 January 2024 15:22 GMT+10

[] Ranking at each section and finish

-:--- No data available at this section

| Horse/Jockey Name              | The Cullinan   |
|--------------------------------|----------------|
| Final Rank                     | 8              |
| Fastest Section Time (Section) | 0:11.29 (600m) |
| Top Speed [km/h] (Section)     | 65.1 (400m)    |
| Race State                     | Finished       |