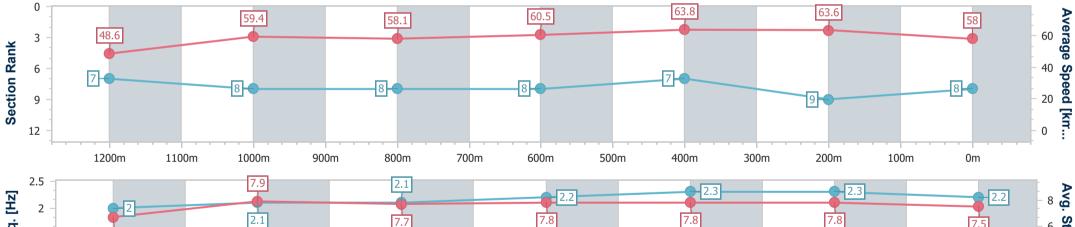

NGRATULATIONS BARRY BALDWIN Class 6 Plate -1400m

RACING CLUB

Page 10/11

data processed by

20 January 2024 - 15:13 Track Rating: Soft 5, Weather: Overcast, Rail Position: +1m Entire

| Section                | Overall                  | 1200m                    | 1000m                    | 800m                     | 600m                     | 400m                     | 200m                     |
|------------------------|--------------------------|--------------------------|--------------------------|--------------------------|--------------------------|--------------------------|--------------------------|
| Section Times          | 1:26.41 [8]<br>(0:14.81) | 1:11.60 [7]<br>(0:12.14) | 0:59.46 [8]<br>(0:12.47) | 0:46.99 [8]<br>(0:11.96) | 0:35.03 [8]<br>(0:11.29) | 0:23.74 [7]<br>(0:11.36) | 0:12.38 [9]<br>(0:12.38) |
| Average Speed [km/h]   | 48.6                     | 59.4                     | 58.1                     | 60.5                     | 63.8                     | 63.6                     | 58.0                     |
| Top Speed [km/h]       | 60.3                     | 59.8                     | 59.7                     | 62.9                     | 64.8                     | 65.1                     | 60.9                     |
| Avg. Dist. to Rail [m] | 1.7                      | 2.0                      | 1.3                      | 0.8                      | 0.8                      | 4.1                      | 2.5                      |
| Avg. Stride Freq. [Hz] | 2.0                      | 2.1                      | 2.1                      | 2.2                      | 2.3                      | 2.3                      | 2.2                      |
| Avg. Stride Length [m] | 6.7                      | 7.9                      | 7.7                      | 7.8                      | 7.8                      | 7.8                      | 7.5                      |

Report Created: Sat 20 January 2024 15:22 GMT+10

[] Ranking at each section and finish

-:--- No data available at this section

| Horse/Jockey Name              | Olakau'atu     |
|--------------------------------|----------------|
| Final Rank                     | 9              |
| Fastest Section Time (Section) | 0:11.30 (400m) |
| Top Speed [km/h] (Section)     | 64.9 (400m)    |
| Race State                     | Finished       |