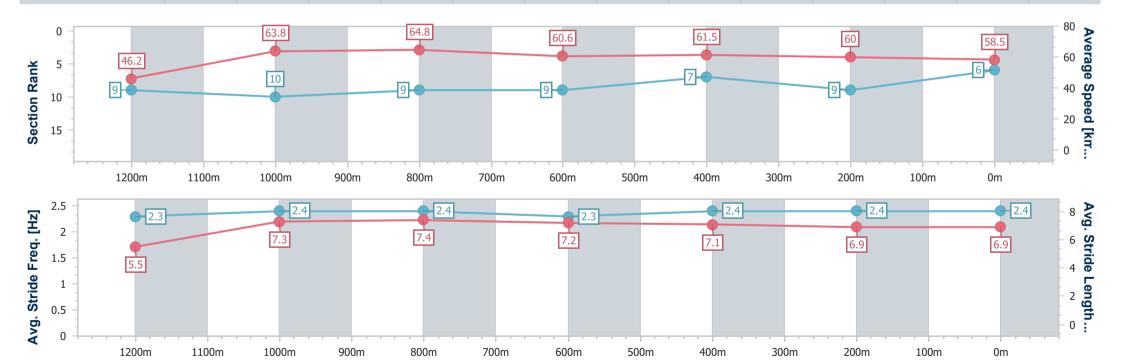

# Horse/Jockey Name Final Rank Fastest Section Time (Section) Top Speed [km/h] (Section) Race State Dustyiam 6 0:11.14 (1000m) Finished

### **Ipswich QLD Professional**

Race 3: GREAT NORTHERN Maiden Handicap - 1350m

21 January 2024 - 15:26

Track Rating: Soft 7, Weather: Fine, Rail Position: +10m Entire

| Section                | Overall                  | 1200m                    | 1000m                     | 800m                     | 600m                     | 400m                     | 200m                     |
|------------------------|--------------------------|--------------------------|---------------------------|--------------------------|--------------------------|--------------------------|--------------------------|
| Section Times          | 1:22.20 [6]<br>(0:11.67) | 1:10.53 [9]<br>(0:11.30) | 0:59.23 [10]<br>(0:11.14) | 0:48.09 [9]<br>(0:11.86) | 0:36.23 [9]<br>(0:11.78) | 0:24.45 [7]<br>(0:12.17) | 0:12.28 [9]<br>(0:12.28) |
| Average Speed [km/h]   | 46.2                     | 63.8                     | 64.8                      | 60.6                     | 61.5                     | 60.0                     | 58.5                     |
| Top Speed [km/h]       | 62.9                     | 64.9                     | 65.6                      | 62.3                     | 62.6                     | 61.1                     | 60.1                     |
| Avg. Dist. to Rail [m] | 1.9                      | 0.6                      | 0.4                       | 0.5                      | 1.5                      | 3.9                      | 6.5                      |
| Avg. Stride Freq. [Hz] | 2.3                      | 2.4                      | 2.4                       | 2.3                      | 2.4                      | 2.4                      | 2.4                      |
| Avg. Stride Length [m] | 5.5                      | 7.3                      | 7.4                       | 7.2                      | 7.1                      | 6.9                      | 6.9                      |