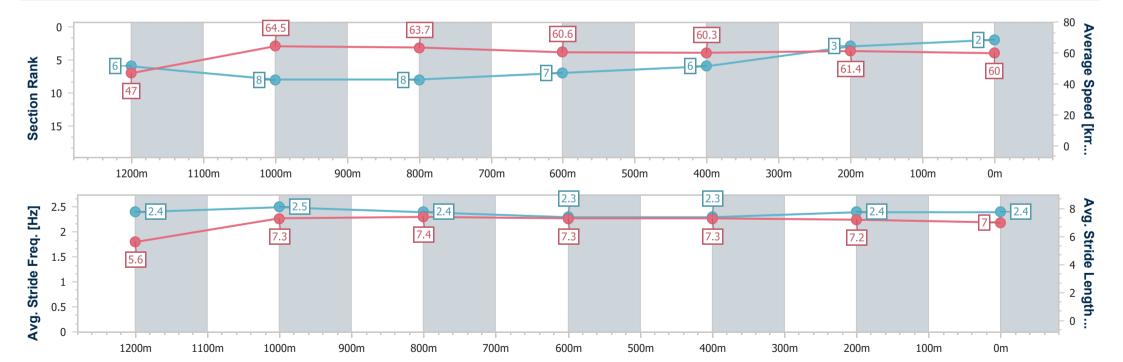

# Horse/Jockey Name You'll Never Guess Final Rank 3 Fastest Section Time (Section) Top Speed [km/h] (Section) Race State Finished

### **Ipswich QLD Professional**

Race 3: GREAT NORTHERN Maiden Handicap - 1350m

21 January 2024 - 15:26

Track Rating: Soft 7, Weather: Fine, Rail Position: +10m Entire

| Section                | Overall                  | 1200m                    | 1000m                    | 800m                     | 600m                     | 400m                     | 200m                     |
|------------------------|--------------------------|--------------------------|--------------------------|--------------------------|--------------------------|--------------------------|--------------------------|
| Section Times          | 1:21.90 [3]<br>(0:11.13) | 1:10.77 [2]<br>(0:10.98) | 0:59.79 [1]<br>(0:11.33) | 0:48.46 [1]<br>(0:11.86) | 0:36.60 [1]<br>(0:11.93) | 0:24.67 [1]<br>(0:12.06) | 0:12.61 [1]<br>(0:12.61) |
| Average Speed [km/h]   | 48.6                     | 65.5                     | 63.1                     | 60.2                     | 59.9                     | 59.5                     | 57.1                     |
| Top Speed [km/h]       | 64.9                     | 66.1                     | 65.0                     | 61.5                     | 60.7                     | 60.1                     | 58.4                     |
| Avg. Dist. to Rail [m] | 1.8                      | 2.6                      | 2.1                      | 1.7                      | 1.7                      | 1.7                      | 0.5                      |
| Avg. Stride Freq. [Hz] | 2.3                      | 2.3                      | 2.3                      | 2.2                      | 2.2                      | 2.2                      | 2.2                      |
| Avg. Stride Length [m] | 5.9                      | 7.8                      | 7.7                      | 7.5                      | 7.5                      | 7.4                      | 7.2                      |

Report Created: Sun 21 January 2024 15:45 GMT+10

[] Ranking at each section and finish

-:--- No data available at this section

NA No data available