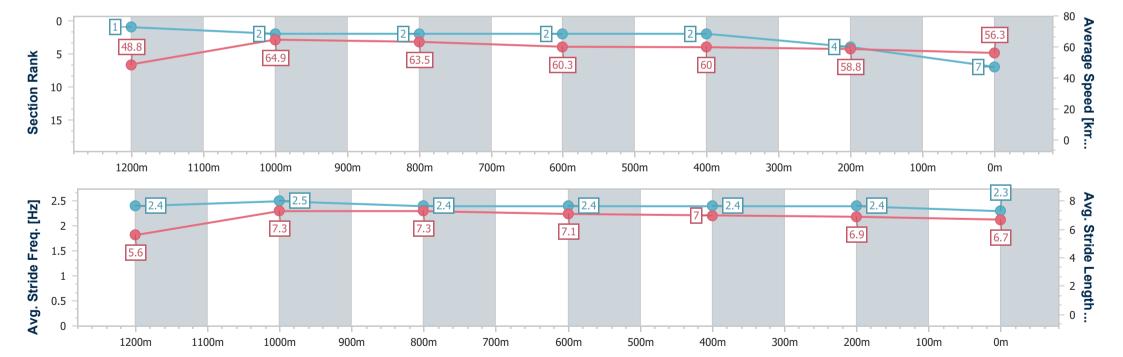

## Horse/Jockey Name Final Rank 7 Fastest Section Time (Section) Top Speed [km/h] (Section) Race State Dee Stormed 7 65.9 (1200m) Finished

### **Ipswich QLD Professional**

Race 3: GREAT NORTHERN Maiden Handicap - 1350m

21 January 2024 - 15:26

Track Rating: Soft 7, Weather: Fine, Rail Position: +10m Entire

| Section                | Overall                  | 1200m                    | 1000m                    | 800m                     | 600m                     | 400m                     | 200m                     |
|------------------------|--------------------------|--------------------------|--------------------------|--------------------------|--------------------------|--------------------------|--------------------------|
| Section Times          | 1:22.37 [7]<br>(0:11.11) | 1:11.26 [1]<br>(0:11.06) | 1:00.20 [2]<br>(0:11.35) | 0:48.85 [2]<br>(0:11.87) | 0:36.98 [2]<br>(0:11.96) | 0:25.02 [2]<br>(0:12.21) | 0:12.81 [4]<br>(0:12.81) |
| Average Speed [km/h]   | 48.8                     | 64.9                     | 63.5                     | 60.3                     | 60.0                     | 58.8                     | 56.3                     |
| Top Speed [km/h]       | 65.3                     | 65.9                     | 64.4                     | 61.3                     | 60.8                     | 60.0                     | 57.9                     |
| Avg. Dist. to Rail [m] | 1.7                      | 0.5                      | 0.3                      | 0.6                      | 1.0                      | 0.7                      | 0.5                      |
| Avg. Stride Freq. [Hz] | 2.4                      | 2.5                      | 2.4                      | 2.4                      | 2.4                      | 2.4                      | 2.3                      |
| Avg. Stride Length [m] | 5.6                      | 7.3                      | 7.3                      | 7.1                      | 7.0                      | 6.9                      | 6.7                      |