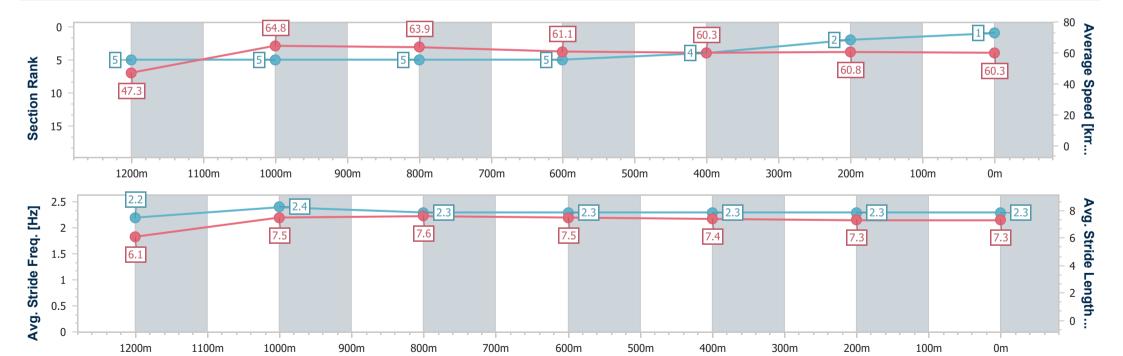

# Horse/Jockey Name Prado Final Rank 2 Fastest Section Time (Section) 0:11.19 (1200m) Top Speed [km/h] (Section) 66.0 (Overall) Race State Finished

### **Ipswich QLD Professional**

Race 3: GREAT NORTHERN Maiden Handicap - 1350m

21 January 2024 - 15:26

Track Rating: Soft 7, Weather: Fine, Rail Position: +10m Entire

| Section                | Overall                  | 1200m                    | 1000m                    | 800m                     | 600m                     | 400m                     | 200m                     |
|------------------------|--------------------------|--------------------------|--------------------------|--------------------------|--------------------------|--------------------------|--------------------------|
| Section Times          | 1:21.48 [2]<br>(0:11.48) | 1:10.00 [6]<br>(0:11.19) | 0:58.81 [8]<br>(0:11.33) | 0:47.48 [8]<br>(0:11.82) | 0:35.66 [7]<br>(0:11.92) | 0:23.74 [6]<br>(0:11.76) | 0:11.98 [3]<br>(0:11.98) |
| Average Speed [km/h]   | 47.0                     | 64.5                     | 63.7                     | 60.6                     | 60.3                     | 61.4                     | 60.0                     |
| Top Speed [km/h]       | 66.0                     | 65.6                     | 64.4                     | 61.4                     | 61.9                     | 62.1                     | 61.4                     |
| Avg. Dist. to Rail [m] | 4.2                      | 1.0                      | 0.2                      | 0.8                      | 0.5                      | 1.6                      | 3.1                      |
| Avg. Stride Freq. [Hz] | 2.4                      | 2.5                      | 2.4                      | 2.3                      | 2.3                      | 2.4                      | 2.4                      |
| Avg. Stride Length [m] | 5.6                      | 7.3                      | 7.4                      | 7.3                      | 7.3                      | 7.2                      | 7.0                      |

Report Created: Sun 21 January 2024 15:45 GMT+10

[] Ranking at each section and finish

-:--- No data available at this section

NA No data available

Page 4/12