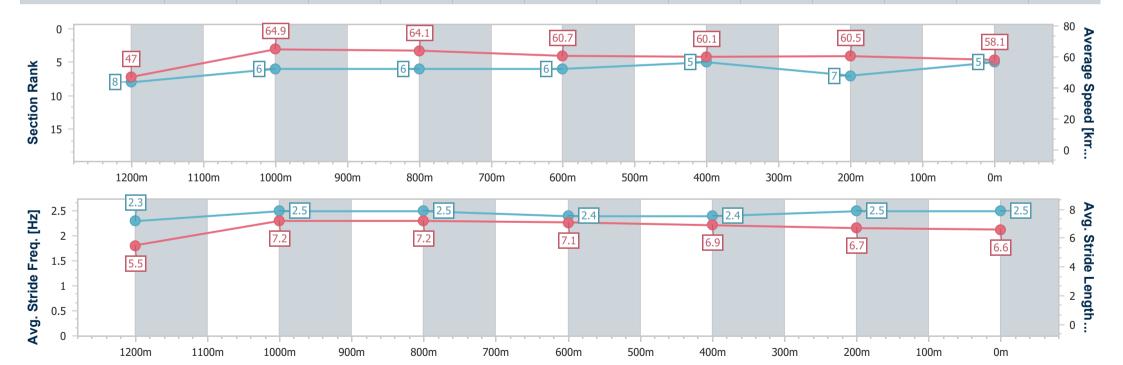

# Horse/Jockey Name La Bella Diva Final Rank 5 Fastest Section Time (Section) Top Speed [km/h] (Section) Race State La Bella Diva 66.9 (1200m) Finished

### **Ipswich QLD Professional**

Race 3: GREAT NORTHERN Maiden Handicap - 1350m

21 January 2024 - 15:26

Track Rating: Soft 7, Weather: Fine, Rail Position: +10m Entire

| Section                | Overall                  | 1200m                    | 1000m                    | 800m                     | 600m                     | 400m                     | 200m                     |
|------------------------|--------------------------|--------------------------|--------------------------|--------------------------|--------------------------|--------------------------|--------------------------|
| Section Times          | 1:22.18 [5]<br>(0:11.50) | 1:10.68 [8]<br>(0:11.10) | 0:59.58 [6]<br>(0:11.24) | 0:48.34 [6]<br>(0:11.87) | 0:36.47 [6]<br>(0:11.99) | 0:24.48 [5]<br>(0:12.05) | 0:12.43 [7]<br>(0:12.43) |
| Average Speed [km/h]   | 47.0                     | 64.9                     | 64.1                     | 60.7                     | 60.1                     | 60.5                     | 58.1                     |
| Top Speed [km/h]       | 63.7                     | 66.9                     | 66.0                     | 61.2                     | 61.5                     | 61.2                     | 59.8                     |
| Avg. Dist. to Rail [m] | 6.2                      | 2.0                      | 0.5                      | 0.2                      | 0.9                      | 4.1                      | 6.5                      |
| Avg. Stride Freq. [Hz] | 2.3                      | 2.5                      | 2.5                      | 2.4                      | 2.4                      | 2.5                      | 2.5                      |
| Avg. Stride Length [m] | 5.5                      | 7.2                      | 7.2                      | 7.1                      | 6.9                      | 6.7                      | 6.6                      |