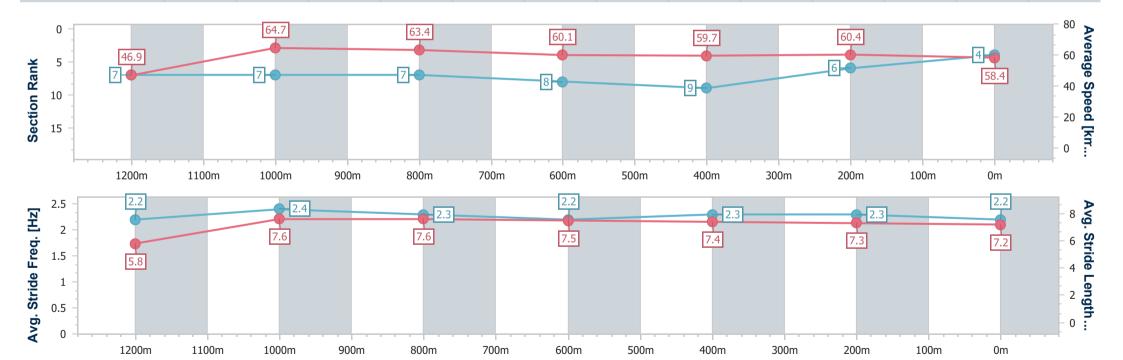

## Horse/Jockey Name Dawn Party Final Rank 4 Fastest Section Time (Section) 0:11.12 (1200m) Top Speed [km/h] (Section) 65.8 (1200m) Race State Finished

### **Ipswich QLD Professional**

Race 3: GREAT NORTHERN Maiden Handicap - 1350m

21 January 2024 - 15:26

Track Rating: Soft 7, Weather: Fine, Rail Position: +10m Entire

| Section                | Overall                  | 1200m                    | 1000m                    | 800m                     | 600m                     | 400m                     | 200m                     |
|------------------------|--------------------------|--------------------------|--------------------------|--------------------------|--------------------------|--------------------------|--------------------------|
| Section Times          | 1:22.03 [4]<br>(0:11.49) | 1:10.54 [7]<br>(0:11.12) | 0:59.42 [7]<br>(0:11.35) | 0:48.07 [7]<br>(0:11.89) | 0:36.18 [8]<br>(0:11.95) | 0:24.23 [9]<br>(0:11.91) | 0:12.32 [6]<br>(0:12.32) |
| Average Speed [km/h]   | 46.9                     | 64.7                     | 63.4                     | 60.1                     | 59.7                     | 60.4                     | 58.4                     |
| Top Speed [km/h]       | 63.9                     | 65.8                     | 64.9                     | 60.7                     | 60.8                     | 60.9                     | 59.6                     |
| Avg. Dist. to Rail [m] | 0.6                      | 0.8                      | 1.1                      | 1.7                      | 1.6                      | 1.2                      | 3.0                      |
| Avg. Stride Freq. [Hz] | 2.2                      | 2.4                      | 2.3                      | 2.2                      | 2.3                      | 2.3                      | 2.2                      |
| Avg. Stride Length [m] | 5.8                      | 7.6                      | 7.6                      | 7.5                      | 7.4                      | 7.3                      | 7.2                      |