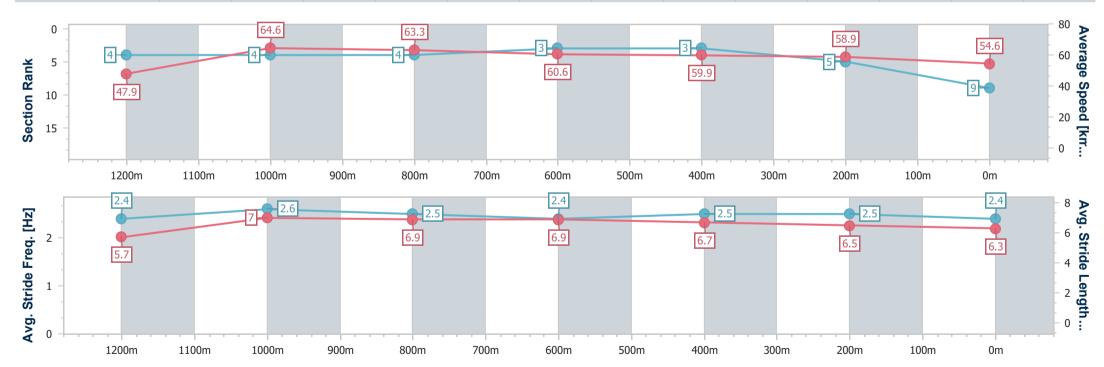

## Horse/Jockey Name Mianda Final Rank 9 Fastest Section Time (Section) 0:11.15 (1200m) Top Speed [km/h] (Section) 66.1 (1200m) Race State Finished

### **Ipswich QLD Professional**

Race 3: GREAT NORTHERN Maiden Handicap - 1350m

21 January 2024 - 15:26

Track Rating: Soft 7, Weather: Fine, Rail Position: +10m Entire

| Section                | Overall                  | 1200m                    | 1000m                    | 800m                     | 600m                     | 400m                     | 200m                     |
|------------------------|--------------------------|--------------------------|--------------------------|--------------------------|--------------------------|--------------------------|--------------------------|
| Section Times          | 1:22.81 [9]<br>(0:11.26) | 1:11.55 [4]<br>(0:11.15) | 1:00.40 [4]<br>(0:11.28) | 0:49.12 [4]<br>(0:11.80) | 0:37.32 [3]<br>(0:11.97) | 0:25.35 [3]<br>(0:12.15) | 0:13.20 [5]<br>(0:13.20) |
| Average Speed [km/h]   | 47.9                     | 64.6                     | 63.3                     | 60.6                     | 59.9                     | 58.9                     | 54.6                     |
| Top Speed [km/h]       | 63.5                     | 66.1                     | 65.4                     | 62.0                     | 60.6                     | 61.0                     | 56.5                     |
| Avg. Dist. to Rail [m] | 3.3                      | 0.8                      | 2.2                      | 1.9                      | 1.5                      | 1.7                      | 1.5                      |
| Avg. Stride Freq. [Hz] | 2.4                      | 2.6                      | 2.5                      | 2.4                      | 2.5                      | 2.5                      | 2.4                      |
| Avg. Stride Length [m] | 5.7                      | 7.0                      | 6.9                      | 6.9                      | 6.7                      | 6.5                      | 6.3                      |

Report Created: Sun 21 January 2024 15:45 GMT+10

[] Ranking at each section and finish

-:--- No data available at this section

NA No data available

Page 11/12