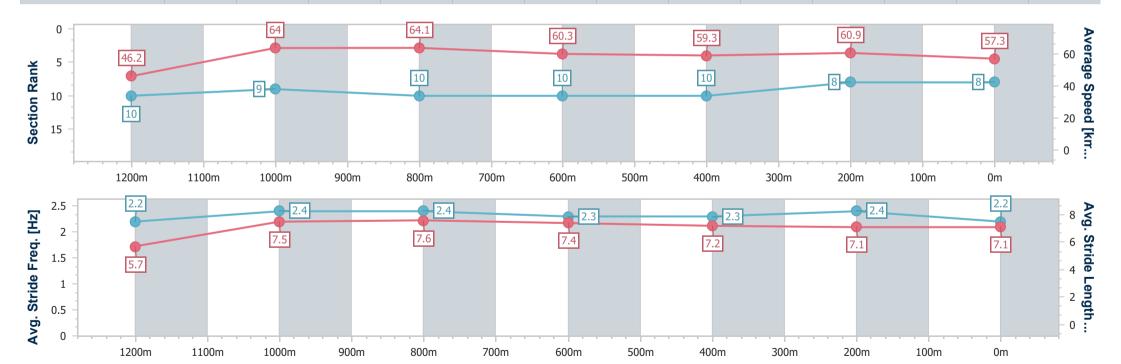

## Horse/Jockey Name Rolling Rock Final Rank 1 Fastest Section Time (Section) Top Speed [km/h] (Section) Race State Rolling Rock 6.0 (1200m) Finished

### **Ipswich QLD Professional**

Race 3: GREAT NORTHERN Maiden Handicap - 1350m

21 January 2024 - 15:26

Track Rating: Soft 7, Weather: Fine, Rail Position: +10m Entire

| Section                | Overall                  | 1200m                    | 1000m                    | 800m                     | 600m                     | 400m                     | 200m                     |
|------------------------|--------------------------|--------------------------|--------------------------|--------------------------|--------------------------|--------------------------|--------------------------|
| Section Times          | 1:21.37 [1]<br>(0:11.37) | 1:10.00 [5]<br>(0:11.17) | 0:58.83 [5]<br>(0:11.26) | 0:47.57 [5]<br>(0:11.79) | 0:35.78 [5]<br>(0:11.99) | 0:23.79 [4]<br>(0:11.84) | 0:11.95 [2]<br>(0:11.95) |
| Average Speed [km/h]   | 47.3                     | 64.8                     | 63.9                     | 61.1                     | 60.3                     | 60.8                     | 60.3                     |
| Top Speed [km/h]       | 63.4                     | 66.0                     | 65.6                     | 61.9                     | 61.1                     | 62.3                     | 62.4                     |
| Avg. Dist. to Rail [m] | 6.5                      | 2.2                      | 0.6                      | 0.2                      | 0.5                      | 1.2                      | 2.0                      |
| Avg. Stride Freq. [Hz] | 2.2                      | 2.4                      | 2.3                      | 2.3                      | 2.3                      | 2.3                      | 2.3                      |
| Avg. Stride Length [m] | 6.1                      | 7.5                      | 7.6                      | 7.5                      | 7.4                      | 7.3                      | 7.3                      |

Report Created: Sun 21 January 2024 15:45 GMT+10

[] Ranking at each section and finish

-:--- No data available at this section

NA No data available

Page 3/12