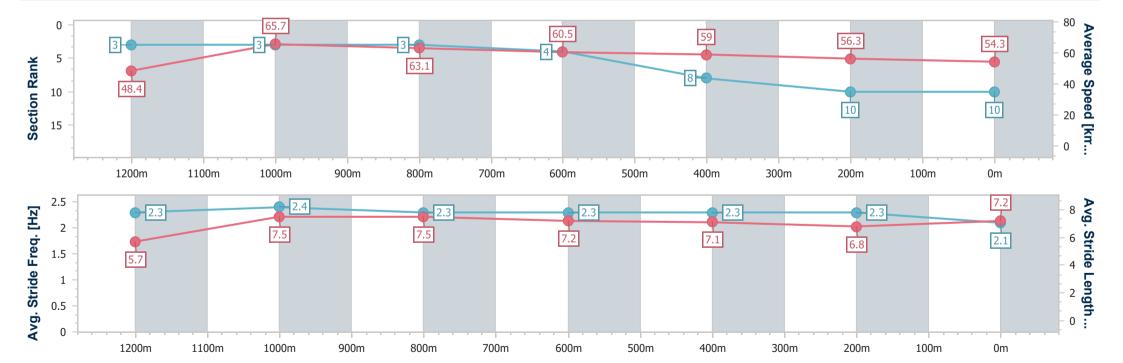

## Horse/Jockey Name To The World Final Rank 10 Fastest Section Time (Section) 0:11.00 (1200m) Top Speed [km/h] (Section) 66.5 (1200m) Race State Finished

### **Ipswich QLD Professional**

Race 3: GREAT NORTHERN Maiden Handicap - 1350m

21 January 2024 - 15:26

Track Rating: Soft 7, Weather: Fine, Rail Position: +10m Entire

| Section                | Overall                   | 1200m                    | 1000m                    | 800m                     | 600m                     | 400m                     | 200m                      |
|------------------------|---------------------------|--------------------------|--------------------------|--------------------------|--------------------------|--------------------------|---------------------------|
| Section Times          | 1:23.87 [10]<br>(0:11.20) | 1:12.67 [3]<br>(0:11.00) | 1:01.67 [3]<br>(0:11.43) | 0:50.24 [3]<br>(0:11.91) | 0:38.33 [4]<br>(0:12.24) | 0:26.09 [8]<br>(0:12.83) | 0:13.26 [10]<br>(0:13.26) |
| Average Speed [km/h]   | 48.4                      | 65.7                     | 63.1                     | 60.5                     | 59.0                     | 56.3                     | 54.3                      |
| Top Speed [km/h]       | 65.8                      | 66.5                     | 65.3                     | 61.4                     | 60.4                     | 57.5                     | 57.1                      |
| Avg. Dist. to Rail [m] | 4.9                       | 2.7                      | 1.3                      | 0.4                      | 0.4                      | 1.0                      | 1.7                       |
| Avg. Stride Freq. [Hz] | 2.3                       | 2.4                      | 2.3                      | 2.3                      | 2.3                      | 2.3                      | 2.1                       |
| Avg. Stride Length [m] | 5.7                       | 7.5                      | 7.5                      | 7.2                      | 7.1                      | 6.8                      | 7.2                       |

Report Created: Sun 21 January 2024 15:45 GMT+10

[] Ranking at each section and finish

-:--- No data available at this section

NA No data available

Page 12/12