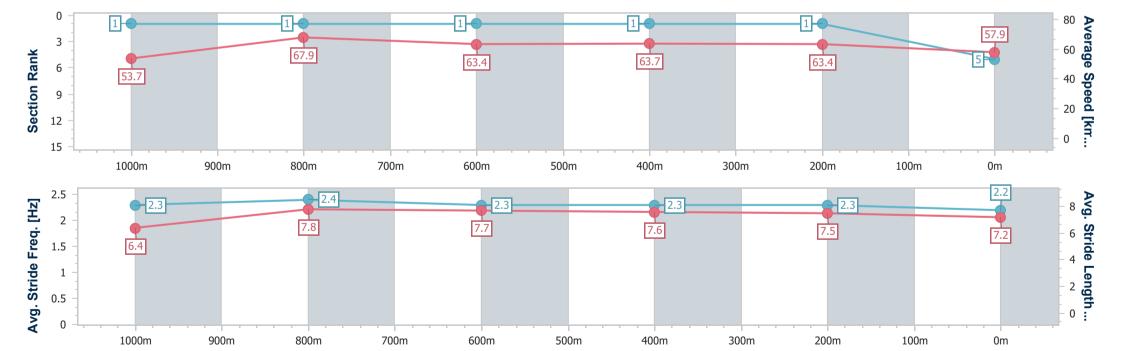

No data available

NA

SCN Saddle cloth number
DNF Did not finish
DNT Did not track

| Horse/Jockey Name              | Ellibaby        |  |
|--------------------------------|-----------------|--|
| Final Rank                     | 1               |  |
| Fastest Section Time (Section) | 0:10.73 (1000m) |  |
| Top Speed [km/h] (Section)     | 70.0 (1000m)    |  |
| Race State                     | Finished        |  |

## Race 2: STRADBROKE SEASON ON SALE NOW Fillies and Mares Maiden Plate - 1200m

24 January 2024 - 14:50

Track Rating: Good 4, Weather: Fine, Rail Position: +9.5m Entire

| Section                | Overall                  | 1000m                    | 800m                     | 600m                     | 400m                     | 200m                     |
|------------------------|--------------------------|--------------------------|--------------------------|--------------------------|--------------------------|--------------------------|
| Section Times          | 1:09.80 [1]<br>(0:13.58) | 0:56.22 [3]<br>(0:10.73) | 0:45.49 [3]<br>(0:11.26) | 0:34.23 [2]<br>(0:11.32) | 0:22.91 [2]<br>(0:10.96) | 0:11.95 [2]<br>(0:11.95) |
| Average Speed [km/h]   | 53.1                     | 66.7                     | 64.0                     | 63.3                     | 65.4                     | 60.5                     |
| Top Speed [km/h]       | 69.5                     | 70.0                     | 66.0                     | 65.0                     | 66.6                     | 63.9                     |
| Avg. Dist. to Rail [m] | 4.3                      | 0.5                      | 0.5                      | 0.9                      | 0.8                      | 0.4                      |
| Avg. Stride Freq. [Hz] | 2.3                      | 2.4                      | 2.3                      | 2.3                      | 2.3                      | 2.2                      |
| Avg. Stride Length [m] | 6.3                      | 7.7                      | 7.8                      | 7.8                      | 7.9                      | 7.6                      |