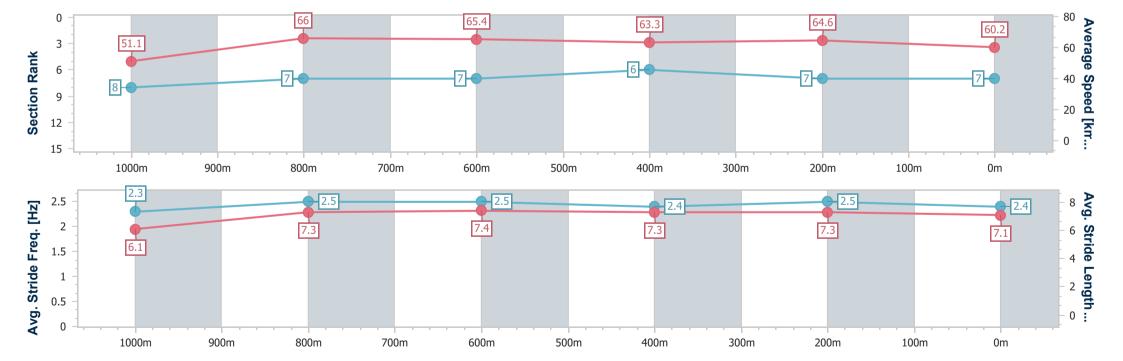

Report Created: Wed 24 January 2024 15:35 GMT+10

[] Ranking at each section and finish

-:--- No data available at this section

NA No data available

Page 7/10

| Horse/Jockey Name              | Skill Tester    |
|--------------------------------|-----------------|
| Final Rank                     | 7               |
| Fastest Section Time (Section) | 0:10.96 (1000m) |
| Top Speed [km/h] (Section)     | 66.7 (1000m)    |
| Race State                     | Finished        |

## Race 2: STRADBROKE SEASON ON SALE NOW Fillies and Mares Maiden Plate - 1200m

24 January 2024 - 14:50

Track Rating: Good 4, Weather: Fine, Rail Position: +9.5m Entire

| Section                | Overall                  | 1000m                    | 800m                     | 600m                     | 400m                     | 200m                     |
|------------------------|--------------------------|--------------------------|--------------------------|--------------------------|--------------------------|--------------------------|
| Section Times          | 1:10.55 [7]<br>(0:14.09) | 0:56.46 [8]<br>(0:10.96) | 0:45.50 [7]<br>(0:11.02) | 0:34.48 [7]<br>(0:11.35) | 0:23.13 [6]<br>(0:11.16) | 0:11.97 [7]<br>(0:11.97) |
| Average Speed [km/h]   | 51.1                     | 66.0                     | 65.4                     | 63.3                     | 64.6                     | 60.2                     |
| Top Speed [km/h]       | 65.0                     | 66.7                     | 66.6                     | 64.5                     | 66.3                     | 64.4                     |
| Avg. Dist. to Rail [m] | 3.3                      | 2.2                      | 0.5                      | 0.2                      | 0.5                      | 0.3                      |
| Avg. Stride Freq. [Hz] | 2.3                      | 2.5                      | 2.5                      | 2.4                      | 2.5                      | 2.4                      |
| Avg. Stride Length [m] | 6.1                      | 7.3                      | 7.4                      | 7.3                      | 7.3                      | 7.1                      |