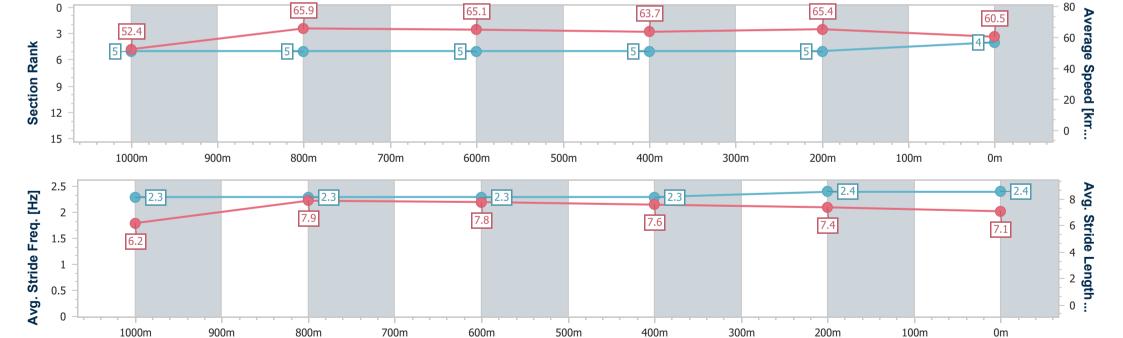

## Race 2: STRADBROKE SEASON ON SALE NOW Fillies and Mares Maiden Plate - 1200m

24 January 2024 - 14:50

Track Rating: Good 4, Weather: Fine, Rail Position: +9.5m Entire

| Section                | Overall                  | 1000m                    | 800m                     | 600m                     | 400m                     | 200m                     |
|------------------------|--------------------------|--------------------------|--------------------------|--------------------------|--------------------------|--------------------------|
| Section Times          | 1:10.11 [4]<br>(0:13.74) | 0:56.37 [5]<br>(0:11.01) | 0:45.36 [5]<br>(0:11.12) | 0:34.24 [5]<br>(0:11.31) | 0:22.93 [5]<br>(0:11.01) | 0:11.92 [5]<br>(0:11.92) |
| Average Speed [km/h]   | 52.4                     | 65.9                     | 65.1                     | 63.7                     | 65.4                     | 60.5                     |
| Top Speed [km/h]       | 67.1                     | 67.1                     | 67.2                     | 64.8                     | 66.6                     | 64.1                     |
| Avg. Dist. to Rail [m] | 3.1                      | 2.6                      | 1.4                      | 0.5                      | 2.3                      | 5.6                      |
| Avg. Stride Freq. [Hz] | 2.3                      | 2.3                      | 2.3                      | 2.3                      | 2.4                      | 2.4                      |
| Avg. Stride Length [m] | 6.2                      | 7.9                      | 7.8                      | 7.6                      | 7.4                      | 7.1                      |