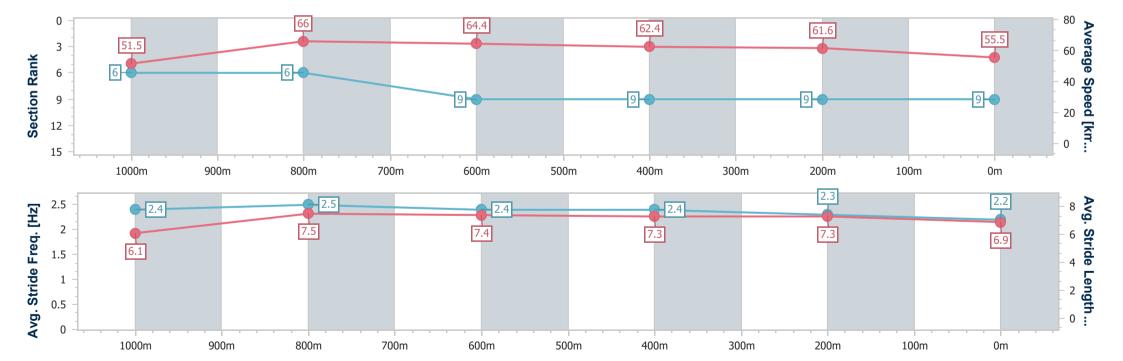

## Race 2: STRADBROKE SEASON ON SALE NOW Fillies and Mares Maiden Plate - 1200m

24 January 2024 - 14:50

Track Rating: Good 4, Weather: Fine, Rail Position: +9.5m Entire

| Section                | Overall                  | 1000m                    | 800m                     | 600m                     | 400m                     | 200m                     |
|------------------------|--------------------------|--------------------------|--------------------------|--------------------------|--------------------------|--------------------------|
| Section Times          | 1:12.35 [9]<br>(0:13.96) | 0:58.39 [6]<br>(0:10.98) | 0:47.41 [6]<br>(0:11.22) | 0:36.19 [9]<br>(0:11.55) | 0:24.64 [9]<br>(0:11.71) | 0:12.93 [9]<br>(0:12.93) |
| Average Speed [km/h]   | 51.5                     | 66.0                     | 64.4                     | 62.4                     | 61.6                     | 55.5                     |
| Top Speed [km/h]       | 66.0                     | 67.1                     | 65.4                     | 64.7                     | 62.3                     | 59.3                     |
| Avg. Dist. to Rail [m] | 3.4                      | 2.0                      | 1.1                      | 0.4                      | 0.5                      | 0.5                      |
| Avg. Stride Freq. [Hz] | 2.4                      | 2.5                      | 2.4                      | 2.4                      | 2.3                      | 2.2                      |
| Avg. Stride Length [m] | 6.1                      | 7.5                      | 7.4                      | 7.3                      | 7.3                      | 6.9                      |