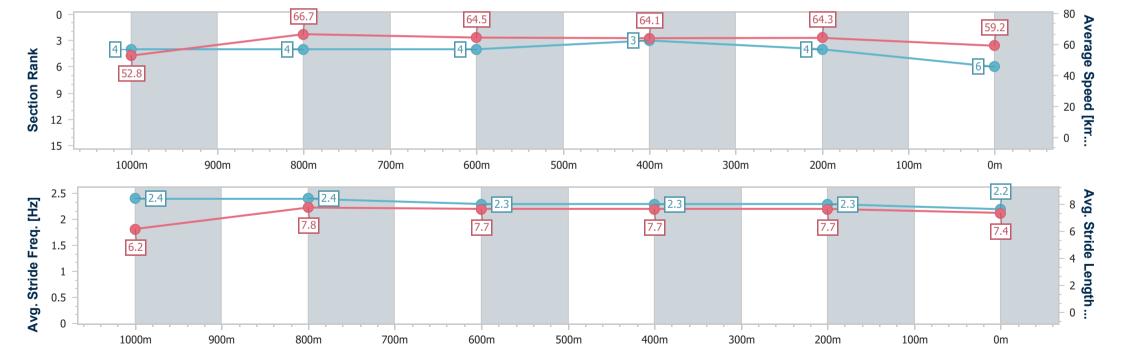

Report Created: Wed 24 January 2024 15:35 GMT+10

[] Ranking at each section and finish

-:--- No data available at this section

NA No data available

Page 2/10

| Horse/Jockey Name              | To Wish        |
|--------------------------------|----------------|
| Final Rank                     | 2              |
| Fastest Section Time (Section) | 0:10.80 (400m) |
| Top Speed [km/h] (Section)     | 68.5 (200m)    |
| Paca State                     | Finished       |

Race 2: STRADBROKE SEASON ON SALE NOW Fillies and Mares Maiden Plate - 1200m

24 January 2024 - 14:50

Track Rating: Good 4, Weather: Fine, Rail Position: +9.5m Entire

| Section                | Overall                  | 1000m                    | 800m                     | 600m                     | 400m                     | 200m                     |
|------------------------|--------------------------|--------------------------|--------------------------|--------------------------|--------------------------|--------------------------|
| Section Times          | 1:09.85 [2]<br>(0:14.04) | 0:55.81 [7]<br>(0:11.01) | 0:44.80 [7]<br>(0:11.06) | 0:33.74 [8]<br>(0:11.38) | 0:22.36 [8]<br>(0:10.80) | 0:11.56 [6]<br>(0:11.56) |
| Average Speed [km/h]   | 51.5                     | 65.3                     | 64.9                     | 62.8                     | 66.4                     | 62.4                     |
| Top Speed [km/h]       | 65.5                     | 66.8                     | 67.3                     | 65.4                     | 67.8                     | 68.5                     |
| Avg. Dist. to Rail [m] | 1.1                      | 0.4                      | 0.6                      | 1.0                      | 0.7                      | 2.3                      |
| Avg. Stride Freq. [Hz] | 2.2                      | 2.4                      | 2.3                      | 2.3                      | 2.4                      | 2.3                      |
| Avg. Stride Length [m] | 6.6                      | 7.7                      | 7.8                      | 7.6                      | 7.8                      | 7.4                      |