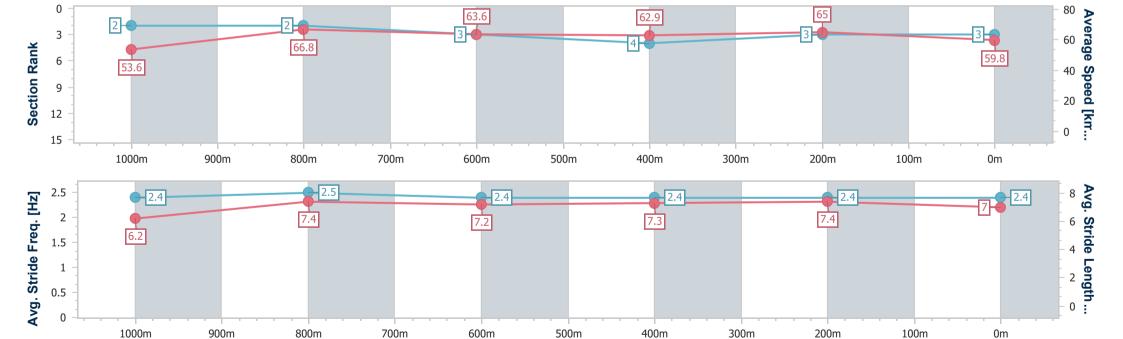

## Race 2: STRADBROKE SEASON ON SALE NOW Fillies and Mares Maiden Plate - 1200m

24 January 2024 - 14:50

Track Rating: Good 4, Weather: Fine, Rail Position: +9.5m Entire

| Section                | Overall                  | 1000m                    | 800m                     | 600m                     | 400m                     | 200m                     |
|------------------------|--------------------------|--------------------------|--------------------------|--------------------------|--------------------------|--------------------------|
| Section Times          | 1:10.01 [3]<br>(0:13.50) | 0:56.51 [2]<br>(0:10.78) | 0:45.73 [2]<br>(0:11.34) | 0:34.39 [3]<br>(0:11.35) | 0:23.04 [4]<br>(0:11.03) | 0:12.01 [3]<br>(0:12.01) |
| Average Speed [km/h]   | 53.6                     | 66.8                     | 63.6                     | 62.9                     | 65.0                     | 59.8                     |
| Top Speed [km/h]       | 67.0                     | 67.7                     | 65.9                     | 64.0                     | 65.9                     | 63.2                     |
| Avg. Dist. to Rail [m] | 3.3                      | 0.7                      | 0.5                      | 1.1                      | 2.1                      | 0.5                      |
| Avg. Stride Freq. [Hz] | 2.4                      | 2.5                      | 2.4                      | 2.4                      | 2.4                      | 2.4                      |
| Avg. Stride Length [m] | 6.2                      | 7.4                      | 7.2                      | 7.3                      | 7.4                      | 7.0                      |