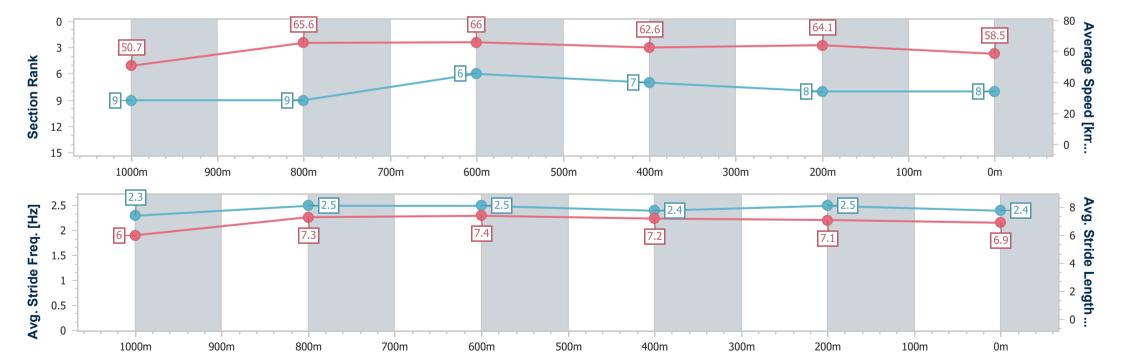

Report Created: Wed 24 January 2024 15:35 GMT+10

[] Ranking at each section and finish

-:--- No data available at this section

NA No data available

Page 8/10

| Horse/Jockey Name              | Atlantic Lace  |
|--------------------------------|----------------|
| Final Rank                     | 8              |
| Fastest Section Time (Section) | 0:10.87 (800m) |
| Top Speed [km/h] (Section)     | 66.5 (800m)    |
| Paca State                     | Finished       |

## Race 2: STRADBROKE SEASON ON SALE NOW Fillies and Mares Maiden Plate - 1200m

24 January 2024 - 14:50

Track Rating: Good 4, Weather: Fine, Rail Position: +9.5m Entire

| Section                | Overall                  | 1000m                    | 800m                     | 600m                     | 400m                     | 200m                     |
|------------------------|--------------------------|--------------------------|--------------------------|--------------------------|--------------------------|--------------------------|
| Section Times          | 1:10.96 [8]<br>(0:14.19) | 0:56.77 [9]<br>(0:10.99) | 0:45.78 [9]<br>(0:10.87) | 0:34.91 [6]<br>(0:11.39) | 0:23.52 [7]<br>(0:11.18) | 0:12.34 [8]<br>(0:12.34) |
| Average Speed [km/h]   | 50.7                     | 65.6                     | 66.0                     | 62.6                     | 64.1                     | 58.5                     |
| Top Speed [km/h]       | 65.9                     | 66.4                     | 66.5                     | 64.7                     | 65.9                     | 63.0                     |
| Avg. Dist. to Rail [m] | 3.7                      | 0.6                      | 1.1                      | 1.6                      | 1.3                      | 1.1                      |
| Avg. Stride Freq. [Hz] | 2.3                      | 2.5                      | 2.5                      | 2.4                      | 2.5                      | 2.4                      |
| Avg. Stride Length [m] | 6.0                      | 7.3                      | 7.4                      | 7.2                      | 7.1                      | 6.9                      |