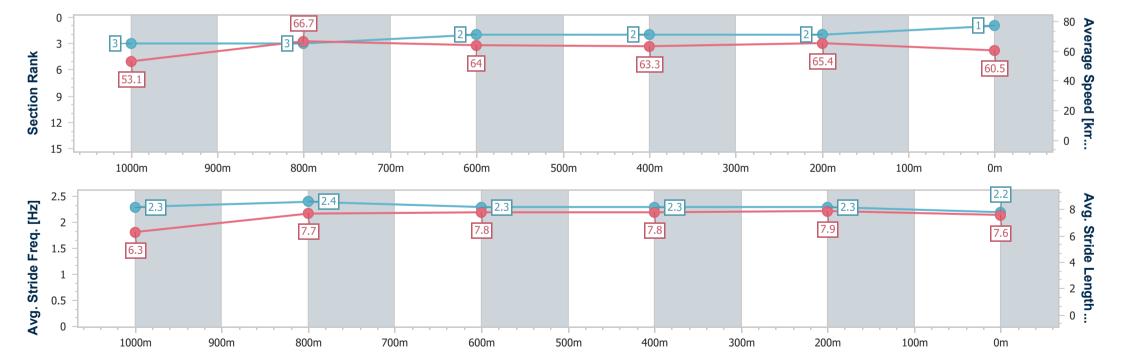

## Race 2: STRADBROKE SEASON ON SALE NOW Fillies and Mares Maiden Plate - 1200m

24 January 2024 - 14:50

Track Rating: Good 4, Weather: Fine, Rail Position: +9.5m Entire

| Section                | Overall                  | 1000m                    | 800m                     | 600m                     | 400m                     | 200m                     |
|------------------------|--------------------------|--------------------------|--------------------------|--------------------------|--------------------------|--------------------------|
| Section Times          | 1:09.80 [1]<br>(0:13.58) | 0:56.22 [3]<br>(0:10.73) | 0:45.49 [3]<br>(0:11.26) | 0:34.23 [2]<br>(0:11.32) | 0:22.91 [2]<br>(0:10.96) | 0:11.95 [2]<br>(0:11.95) |
| Average Speed [km/h]   | 53.1                     | 66.7                     | 64.0                     | 63.3                     | 65.4                     | 60.5                     |
| Top Speed [km/h]       | 69.5                     | 70.0                     | 66.0                     | 65.0                     | 66.6                     | 63.9                     |
| Avg. Dist. to Rail [m] | 4.3                      | 0.5                      | 0.5                      | 0.9                      | 0.8                      | 0.4                      |
| Avg. Stride Freq. [Hz] | 2.3                      | 2.4                      | 2.3                      | 2.3                      | 2.3                      | 2.2                      |
| Avg. Stride Length [m] | 6.3                      | 7.7                      | 7.8                      | 7.8                      | 7.9                      | 7.6                      |