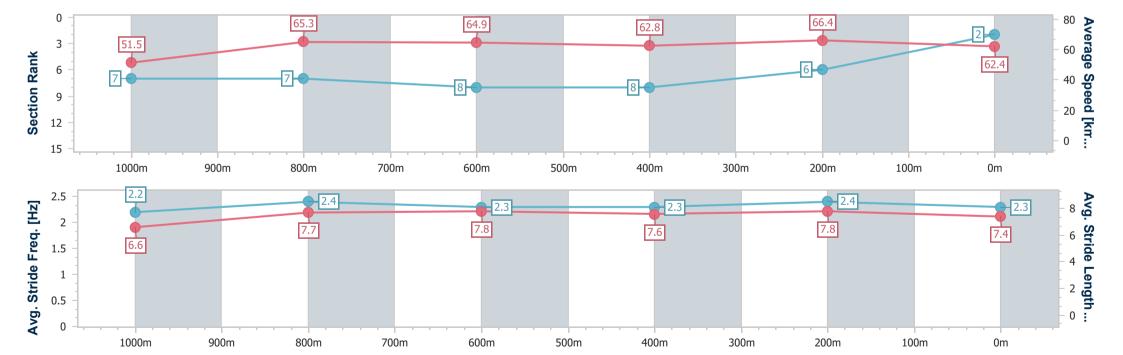

Race 2: STRADBROKE SEASON ON SALE NOW Fillies and Mares Maiden Plate - 1200m

24 January 2024 - 14:50

Track Rating: Good 4, Weather: Fine, Rail Position: +9.5m Entire

| Section                | Overall                  | 1000m                    | 800m                     | 600m                     | 400m                     | 200m                     |
|------------------------|--------------------------|--------------------------|--------------------------|--------------------------|--------------------------|--------------------------|
| Section Times          | 1:09.85 [2]<br>(0:14.04) | 0:55.81 [7]<br>(0:11.01) | 0:44.80 [7]<br>(0:11.06) | 0:33.74 [8]<br>(0:11.38) | 0:22.36 [8]<br>(0:10.80) | 0:11.56 [6]<br>(0:11.56) |
| Average Speed [km/h]   | 51.5                     | 65.3                     | 64.9                     | 62.8                     | 66.4                     | 62.4                     |
| Top Speed [km/h]       | 65.5                     | 66.8                     | 67.3                     | 65.4                     | 67.8                     | 68.5                     |
| Avg. Dist. to Rail [m] | 1.1                      | 0.4                      | 0.6                      | 1.0                      | 0.7                      | 2.3                      |
| Avg. Stride Freq. [Hz] | 2.2                      | 2.4                      | 2.3                      | 2.3                      | 2.4                      | 2.3                      |
| Avg. Stride Length [m] | 6.6                      | 7.7                      | 7.8                      | 7.6                      | 7.8                      | 7.4                      |