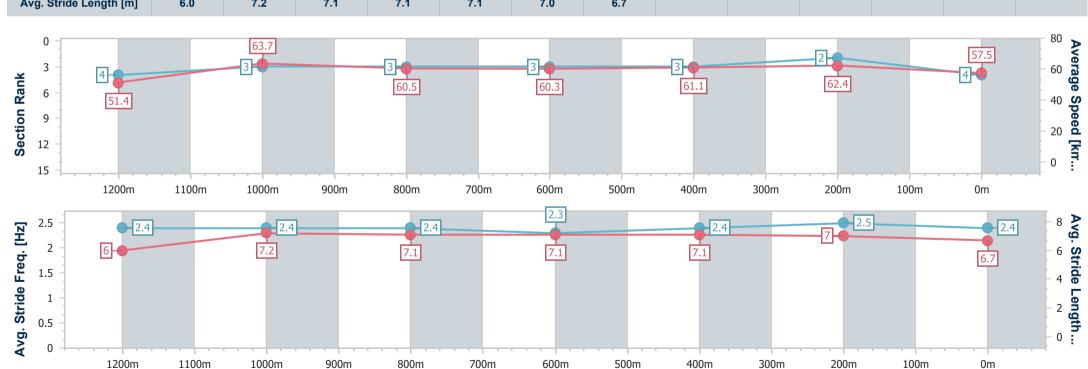

# Horse/Jockey Name Cavaup Final Rank 4 Fastest Section Time (Section) 0:11.35 (1200m) Top Speed [km/h] (Section) 65.7 (1200m) Race State Finished

### Eagle Farm QLD Professional

Race 6: XXXX Class 2 Handicap - 1400m

26 January 2024 - 15:52

Track Rating: Soft 5, Weather: Fine, Rail Position: +12m Entire

| Section                | Overall                  | 1200m                    | 1000m                    | 800m                     | 600m                     | 400m                     | 200m                     |  |
|------------------------|--------------------------|--------------------------|--------------------------|--------------------------|--------------------------|--------------------------|--------------------------|--|
| Section Times          | 1:25.43 [4]<br>(0:14.05) | 1:11.38 [4]<br>(0:11.35) | 1:00.03 [3]<br>(0:12.03) | 0:48.00 [3]<br>(0:12.05) | 0:35.95 [3]<br>(0:11.91) | 0:24.04 [3]<br>(0:11.49) | 0:12.55 [2]<br>(0:12.55) |  |
| Average Speed [km/h]   | 51.4                     | 63.7                     | 60.5                     | 60.3                     | 61.1                     | 62.4                     | 57.5                     |  |
| Top Speed [km/h]       | 64.2                     | 65.7                     | 62.5                     | 61.8                     | 62.3                     | 63.5                     | 60.5                     |  |
| Avg. Dist. to Rail [m] | 2.7                      | 3.3                      | 2.7                      | 2.3                      | 1.4                      | 1.9                      | 3.0                      |  |
| Avg. Stride Freq. [Hz] | 2.4                      | 2.4                      | 2.4                      | 2.3                      | 2.4                      | 2.5                      | 2.4                      |  |
| Avg. Stride Length [m] | 6.0                      | 7.2                      | 7.1                      | 7.1                      | 7.1                      | 7.0                      | 6.7                      |  |

Report Created: Fri 26 January 2024 16:14 GMT+10

[] Ranking at each section and finish

-:--- No data available at this section