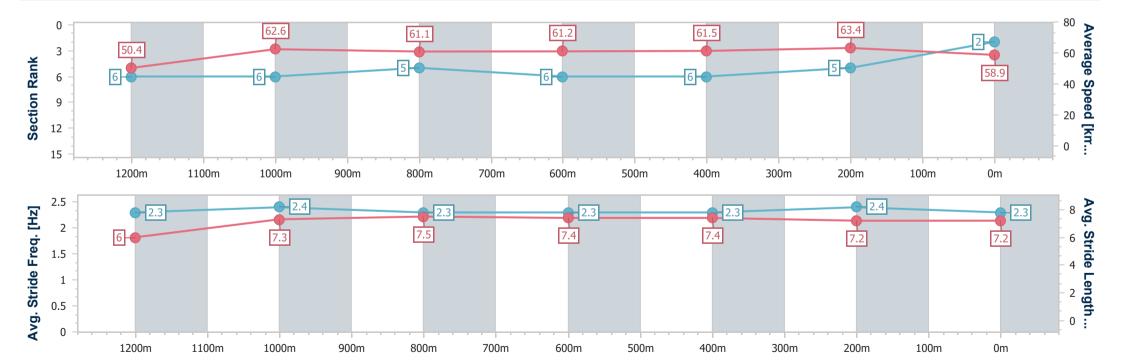

# Horse/Jockey Name Final Rank 2 Fastest Section Time (Section) Top Speed [km/h] (Section) Race State Boom Shot 2 6:11.34 (400m) 6:5.7 (1200m) Finished

### Eagle Farm QLD Professional

Race 6: XXXX Class 2 Handicap - 1400m

26 January 2024 - 15:52

Track Rating: Soft 5, Weather: Fine, Rail Position: +12m Entire

| Section                | Overall                  | 1200m                    | 1000m                    | 800m                     | 600m                     | 400m                     | 200m                     |
|------------------------|--------------------------|--------------------------|--------------------------|--------------------------|--------------------------|--------------------------|--------------------------|
| Section Times          | 1:25.12 [2]<br>(0:14.29) | 1:10.83 [6]<br>(0:11.53) | 0:59.30 [6]<br>(0:11.96) | 0:47.34 [5]<br>(0:11.90) | 0:35.44 [6]<br>(0:11.89) | 0:23.55 [6]<br>(0:11.34) | 0:12.21 [5]<br>(0:12.21) |
| Average Speed [km/h]   | 50.4                     | 62.6                     | 61.1                     | 61.2                     | 61.5                     | 63.4                     | 58.9                     |
| Top Speed [km/h]       | 65.4                     | 65.7                     | 61.5                     | 62.4                     | 64.4                     | 64.7                     | 61.5                     |
| Avg. Dist. to Rail [m] | 4.9                      | 2.4                      | 2.3                      | 3.0                      | 3.1                      | 4.7                      | 3.6                      |
| Avg. Stride Freq. [Hz] | 2.3                      | 2.4                      | 2.3                      | 2.3                      | 2.3                      | 2.4                      | 2.3                      |
| Avg. Stride Length [m] | 6.0                      | 7.3                      | 7.5                      | 7.4                      | 7.4                      | 7.2                      | 7.2                      |

Report Created: Fri 26 January 2024 16:14 GMT+10

[] Ranking at each section and finish

-:--- No data available at this section

NA No data available

Page 4/9

| Horse/Jockey Name              | Notacluehoworwho |  |  |  |  |  |  |
|--------------------------------|------------------|--|--|--|--|--|--|
| Final Rank                     | 3                |  |  |  |  |  |  |
| Fastest Section Time (Section) | 0:11.42 (400m)   |  |  |  |  |  |  |
| Top Speed [km/h] (Section)     | 65.5 (1200m)     |  |  |  |  |  |  |
| Race State                     | Finished         |  |  |  |  |  |  |