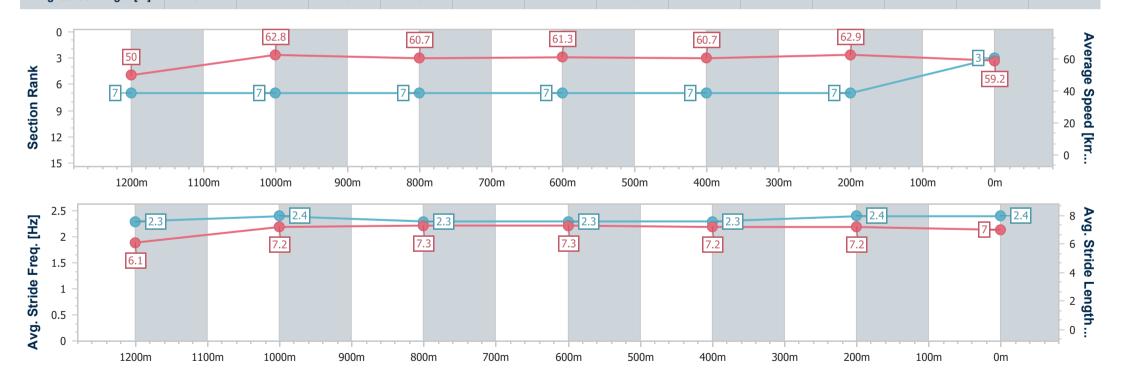

Report Created: Fri 26 January 2024 16:14 GMT+10

[] Ranking at each section and finish

-:--- No data available at this section

| Horse/Jockey Name              | Satashi         |
|--------------------------------|-----------------|
| Final Rank                     | 6               |
| Fastest Section Time (Section) | 0:11.29 (1200m) |
| Top Speed [km/h] (Section)     | 66.1 (1200m)    |
| Race State                     | Finished        |

### 26 January 2024 - 15:52

Track Rating: Soft 5, Weather: Fine, Rail Position: +12m Entire

| Section                | Overall                  | 1200m                    | 1000m                    | 800m                     | 600m                     | 400m                     | 200m                     |
|------------------------|--------------------------|--------------------------|--------------------------|--------------------------|--------------------------|--------------------------|--------------------------|
| Section Times          | 1:25.70 [6]<br>(0:13.96) | 1:11.74 [2]<br>(0:11.29) | 1:00.45 [2]<br>(0:12.03) | 0:48.42 [2]<br>(0:12.14) | 0:36.28 [2]<br>(0:11.84) | 0:24.44 [2]<br>(0:11.64) | 0:12.80 [4]<br>(0:12.80) |
| Average Speed [km/h]   | 51.5                     | 64.1                     | 60.1                     | 59.8                     | 61.0                     | 61.7                     | 56.3                     |
| Top Speed [km/h]       | 66.0                     | 66.1                     | 62.8                     | 62.2                     | 62.5                     | 63.2                     | 59.9                     |
| Avg. Dist. to Rail [m] | 1.5                      | 1.5                      | 1.4                      | 1.7                      | 0.6                      | 1.3                      | 1.4                      |
| Avg. Stride Freq. [Hz] | 2.4                      | 2.5                      | 2.4                      | 2.4                      | 2.4                      | 2.5                      | 2.4                      |
| Avg. Stride Length [m] | 6.0                      | 7.3                      | 7.1                      | 7.1                      | 7.1                      | 6.9                      | 6.6                      |

Report Created: Fri 26 January 2024 16:14 GMT+10

[] Ranking at each section and finish

-:--- No data available at this section

NA No data available

Page 8/9

| Horse/Jockey Name              | King Tarik      |
|--------------------------------|-----------------|
| Final Rank                     | 7               |
| Fastest Section Time (Section) | 0:11.22 (1200m) |
| Top Speed [km/h] (Section)     | 66.6 (1200m)    |
| Race State                     | Finished        |