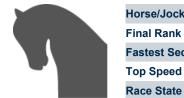

### Horse/Jockey Name Final Rank Fastest Section Time (Section) Top Speed [km/h] (Section) Northern Decree 5 0:11.57 (1200m) 64.0 (1200m)

Finished

### Eagle Farm QLD Professional

Race 6: XXXX Class 2 Handicap - 1400m

26 January 2024 - 15:52

Track Rating: Soft 5, Weather: Fine, Rail Position: +12m Entire

| Section                | Overall                  | 1200m                    | 1000m                    | 800m                     | 600m                     | 400m                     | 200m                     |  |
|------------------------|--------------------------|--------------------------|--------------------------|--------------------------|--------------------------|--------------------------|--------------------------|--|
| Section Times          | 1:25.66 [5]<br>(0:13.99) | 1:11.67 [3]<br>(0:11.57) | 1:00.10 [4]<br>(0:12.05) | 0:48.05 [4]<br>(0:11.93) | 0:36.12 [4]<br>(0:11.99) | 0:24.13 [5]<br>(0:11.66) | 0:12.47 [6]<br>(0:12.47) |  |
| Average Speed [km/h]   | 51.6                     | 62.4                     | 60.3                     | 60.8                     | 60.5                     | 61.6                     | 57.7                     |  |
| Top Speed [km/h]       | 64.0                     | 64.0                     | 61.9                     | 62.4                     | 62.4                     | 62.6                     | 60.5                     |  |
| Avg. Dist. to Rail [m] | 3.8                      | 2.7                      | 2.4                      | 1.6                      | 0.9                      | 1.9                      | 3.7                      |  |
| Avg. Stride Freq. [Hz] | 2.2                      | 2.2                      | 2.2                      | 2.2                      | 2.2                      | 2.2                      | 2.2                      |  |
| Avg. Stride Length [m] | 6.5                      | 7.8                      | 7.8                      | 7.8                      | 7.8                      | 7.6                      | 7.4                      |  |

Report Created: Fri 26 January 2024 16:14 GMT+10

[] Ranking at each section and finish

-:--- No data available at this section

| Horse/Jockey Name              | Satashi         |
|--------------------------------|-----------------|
| Final Rank                     | 6               |
| Fastest Section Time (Section) | 0:11.29 (1200m) |
| Top Speed [km/h] (Section)     | 66.1 (1200m)    |
| Race State                     | Finished        |