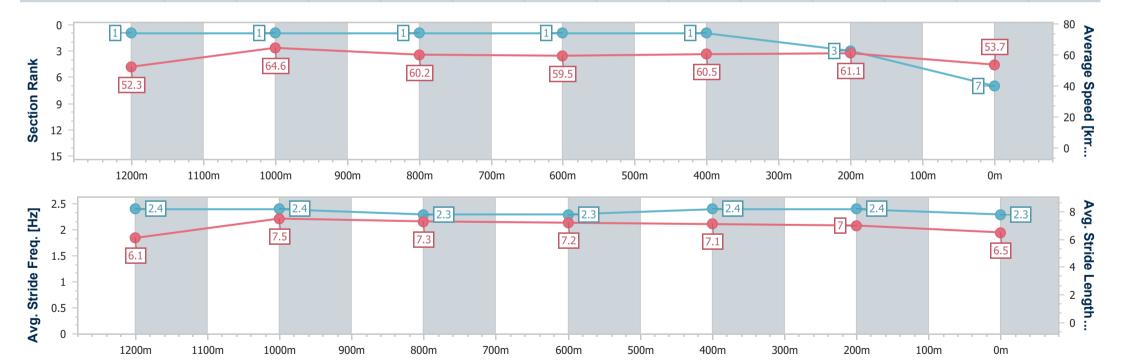

Race 6: XXXX Class 2 Handicap - 1400m

RACING CLUB

26 January 2024 - 15:52

Track Rating: Soft 5, Weather: Fine, Rail Position: +12m Entire

| Section                | Overall     | 1200m       | 1000m       | 800m        | 600m        | 400m        | 200m        |
|------------------------|-------------|-------------|-------------|-------------|-------------|-------------|-------------|
| Section Times          | 1:26.32 [7] | 1:12.49 [1] | 1:01.27 [1] | 0:49.25 [1] | 0:37.10 [1] | 0:25.20 [1] | 0:13.44 [3] |
|                        | (0:13.83)   | (0:11.22)   | (0:12.02)   | (0:12.15)   | (0:11.90)   | (0:11.76)   | (0:13.44)   |
| Average Speed [km/h]   | 52.3        | 64.6        | 60.2        | 59.5        | 60.5        | 61.1        | 53.7        |
| Top Speed [km/h]       | 66.3        | 66.6        | 61.4        | 59.8        | 62.2        | 63.3        | 57.8        |
| Avg. Dist. to Rail [m] | 4.2         | 3.6         | 1.7         | 0.9         | 0.4         | 0.5         | 0.8         |
| Avg. Stride Freq. [Hz] | 2.4         | 2.4         | 2.3         | 2.3         | 2.4         | 2.4         | 2.3         |
| Avg. Stride Length [m] | 6.1         | 7.5         | 7.3         | 7.2         | 7.1         | 7.0         | 6.5         |

Report Created: Fri 26 January 2024 16:14 GMT+10

[] Ranking at each section and finish

-:--- No data available at this section