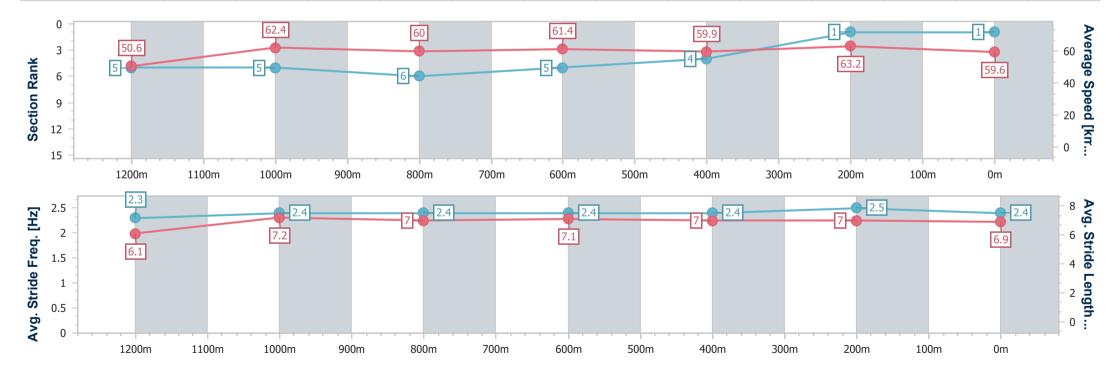

# Horse/Jockey Name Last Chance Saloon Final Rank 1 Fastest Section Time (Section) Top Speed [km/h] (Section) Race State Last Chance Saloon 64.8 (1200m) Finished

### Eagle Farm QLD Professional

Race 6: XXXX Class 2 Handicap - 1400m

26 January 2024 - 15:52

Track Rating: Soft 5, Weather: Fine, Rail Position: +12m Entire

| Section                | Overall                  | 1200m                    | 1000m                    | 800m                     | 600m                     | 400m                     | 200m                     |  |
|------------------------|--------------------------|--------------------------|--------------------------|--------------------------|--------------------------|--------------------------|--------------------------|--|
| Section Times          | 1:24.94 [1]<br>(0:14.22) | 1:10.72 [5]<br>(0:11.55) | 0:59.17 [5]<br>(0:12.08) | 0:47.09 [6]<br>(0:11.71) | 0:35.38 [5]<br>(0:11.88) | 0:23.50 [4]<br>(0:11.42) | 0:12.08 [1]<br>(0:12.08) |  |
| Average Speed [km/h]   | 50.6                     | 62.4                     | 60.0                     | 61.4                     | 59.9                     | 63.2                     | 59.6                     |  |
| Top Speed [km/h]       | 64.5                     | 64.8                     | 61.1                     | 63.4                     | 62.6                     | 64.1                     | 64.0                     |  |
| Avg. Dist. to Rail [m] | 1.2                      | 1.1                      | 1.0                      | 0.7                      | 1.7                      | 0.7                      | 1.7                      |  |
| Avg. Stride Freq. [Hz] | 2.3                      | 2.4                      | 2.4                      | 2.4                      | 2.4                      | 2.5                      | 2.4                      |  |
| Avg. Stride Length [m] | 6.1                      | 7.2                      | 7.0                      | 7.1                      | 7.0                      | 7.0                      | 6.9                      |  |

Report Created: Fri 26 January 2024 16:14 GMT+10

[] Ranking at each section and finish

-:--- No data available at this section