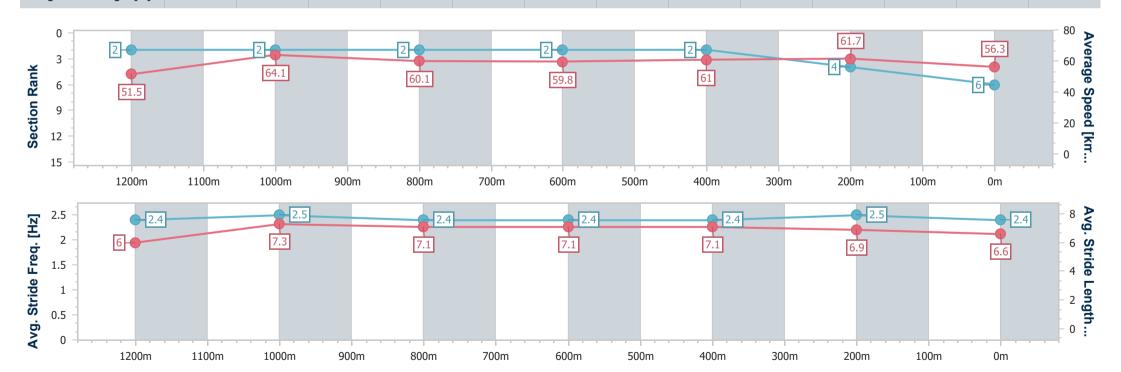

### 26 January 2024 - 15:52

Track Rating: Soft 5, Weather: Fine, Rail Position: +12m Entire

| Section                | Overall                  | 1200m                    | 1000m                    | 800m                     | 600m                     | 400m                     | 200m                     |
|------------------------|--------------------------|--------------------------|--------------------------|--------------------------|--------------------------|--------------------------|--------------------------|
| Section Times          | 1:25.70 [6]<br>(0:13.96) | 1:11.74 [2]<br>(0:11.29) | 1:00.45 [2]<br>(0:12.03) | 0:48.42 [2]<br>(0:12.14) | 0:36.28 [2]<br>(0:11.84) | 0:24.44 [2]<br>(0:11.64) | 0:12.80 [4]<br>(0:12.80) |
| Average Speed [km/h]   | 51.5                     | 64.1                     | 60.1                     | 59.8                     | 61.0                     | 61.7                     | 56.3                     |
| Top Speed [km/h]       | 66.0                     | 66.1                     | 62.8                     | 62.2                     | 62.5                     | 63.2                     | 59.9                     |
| Avg. Dist. to Rail [m] | 1.5                      | 1.5                      | 1.4                      | 1.7                      | 0.6                      | 1.3                      | 1.4                      |
| Avg. Stride Freq. [Hz] | 2.4                      | 2.5                      | 2.4                      | 2.4                      | 2.4                      | 2.5                      | 2.4                      |
| Avg. Stride Length [m] | 6.0                      | 7.3                      | 7.1                      | 7.1                      | 7.1                      | 6.9                      | 6.6                      |

Report Created: Fri 26 January 2024 16:14 GMT+10

[] Ranking at each section and finish

-:--- No data available at this section

NA No data available

Page 8/9

| Horse/Jockey Name              | King Tarik      |
|--------------------------------|-----------------|
| Final Rank                     | 7               |
| Fastest Section Time (Section) | 0:11.22 (1200m) |
| Top Speed [km/h] (Section)     | 66.6 (1200m)    |
| Race State                     | Finished        |