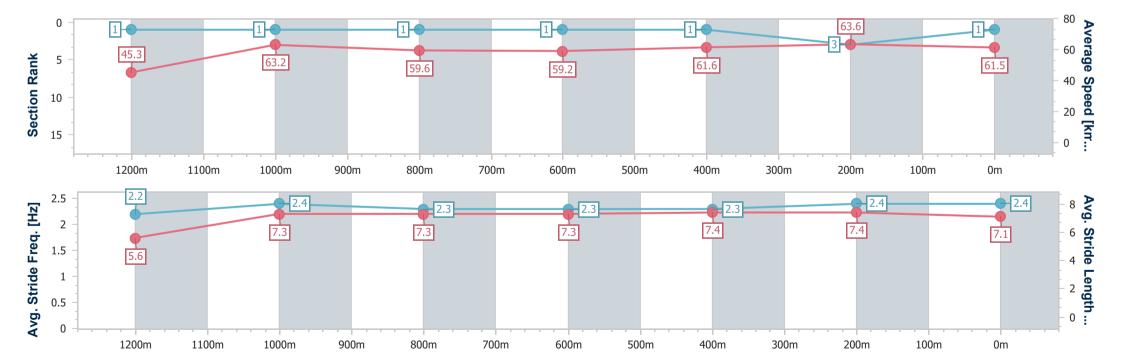

# Race 6: PELICAN MOTORS SERVICE CENTRE BENCHMARK 62 Handicap - 1300m

02 February 2024 - 20:40

Track Rating: Soft 7, Weather: Fine, Rail Position: +6m

| Section                | Overall                  | 1200m                    | 1000m                    | 800m                     | 600m                     | 400m                     | 200m                     |
|------------------------|--------------------------|--------------------------|--------------------------|--------------------------|--------------------------|--------------------------|--------------------------|
| Section Times          | 1:18.45 [1]<br>(0:07.96) | 1:10.49 [1]<br>(0:11.40) | 0:59.09 [1]<br>(0:12.14) | 0:46.95 [1]<br>(0:12.22) | 0:34.73 [1]<br>(0:11.74) | 0:22.99 [1]<br>(0:11.28) | 0:11.71 [3]<br>(0:11.71) |
| Average Speed [km/h]   | 45.3                     | 63.2                     | 59.6                     | 59.2                     | 61.6                     | 63.6                     | 61.5                     |
| Top Speed [km/h]       | 62.3                     | 66.2                     | 60.5                     | 59.9                     | 63.0                     | 64.8                     | 63.8                     |
| Avg. Dist. to Rail [m] | 11.0                     | 6.3                      | 2.2                      | 1.2                      | 0.4                      | 3.1                      | 4.2                      |
| Avg. Stride Freq. [Hz] | 2.2                      | 2.4                      | 2.3                      | 2.3                      | 2.3                      | 2.4                      | 2.4                      |
| Avg. Stride Length [m] | 5.6                      | 7.3                      | 7.3                      | 7.3                      | 7.4                      | 7.4                      | 7.1                      |