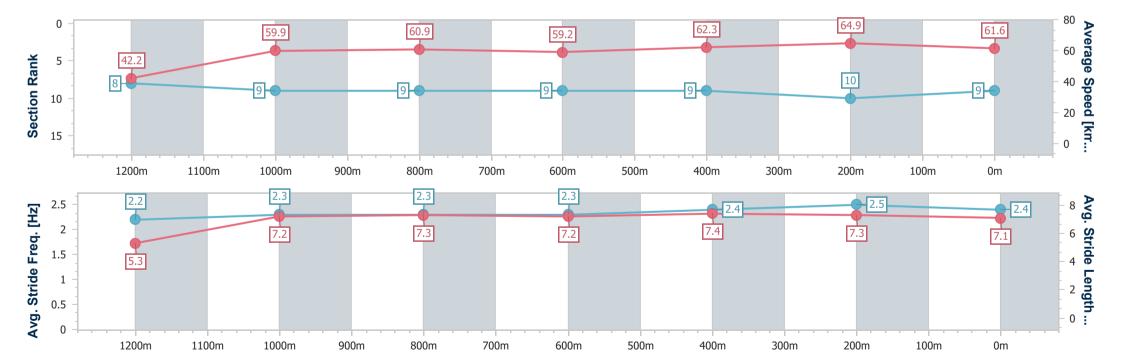

# Horse/Jockey Name Texas Storm 10 Fastest Section Time (Section) Top Speed [km/h] (Section) Race State Texas Storm 60:08.31 (Overall) 64.6 (1200m) Finished

# Race 6: PELICAN MOTORS SERVICE CENTRE BENCHMARK 62 Handicap - 1300m

02 February 2024 - 20:40

Track Rating: Soft 7, Weather: Fine, Rail Position: +6m

Report Created: Fri 2 February 2024 21:22 GMT+10

[] Ranking at each section and finish

-:--- No data available at this section

NA No data available

Page 14/16