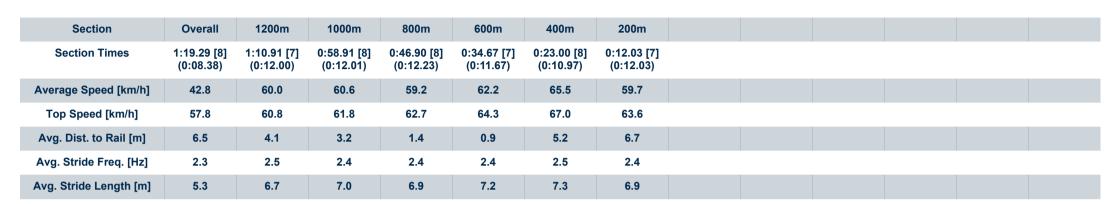

# Horse/Jockey Name Pretty Little Lass Final Rank 8 Fastest Section Time (Section) 0:08.38 (Overall) Top Speed [km/h] (Section) 67.0 (400m) Race State Finished

# Race 6: PELICAN MOTORS SERVICE CENTRE BENCHMARK 62 Handicap - 1300m

02 February 2024 - 20:40

Track Rating: Soft 7, Weather: Fine, Rail Position: +6m

Report Created: Fri 2 February 2024 21:22 GMT+10

[] Ranking at each section and finish

-:--- No data available at this section

NA No data available

| Horse/Jockey Name              | Harmony Reigns    |
|--------------------------------|-------------------|
| Final Rank                     | 9                 |
| Fastest Section Time (Section) | 0:08.53 (Overall) |
| Top Speed [km/h] (Section)     | 65.8 (400m)       |
| Race State                     | Finished          |