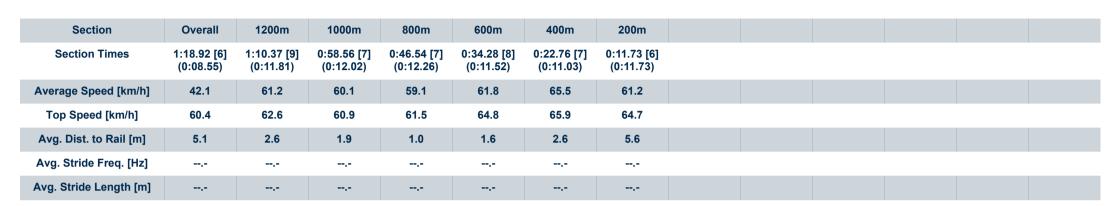

Report Created: Fri 2 February 2024 21:22 GMT+10

[] Ranking at each section and finish

-:--- No data available at this section

NA No data available

Page 9/16

| Horse/Jockey Name              | Negation          |
|--------------------------------|-------------------|
| Final Rank                     | 6                 |
| Fastest Section Time (Section) | 0:08.55 (Overall) |
| Top Speed [km/h] (Section)     | 65.9 (400m)       |
| Race State                     | Finished          |

# Race 6: PELICAN MOTORS SERVICE CENTRE BENCHMARK 62 Handicap - 1300m

02 February 2024 - 20:40

Track Rating: Soft 7, Weather: Fine, Rail Position: +6m

Report Created: Fri 2 February 2024 21:22 GMT+10

[] Ranking at each section and finish

-:--- No data available at this section

NA No data available