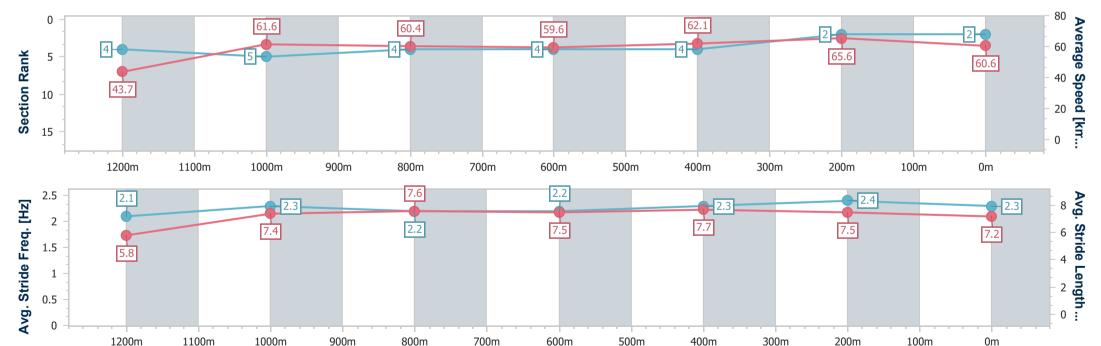

# Race 6: PELICAN MOTORS SERVICE CENTRE BENCHMARK 62 Handicap - 1300m

02 February 2024 - 20:40

Track Rating: Soft 7, Weather: Fine, Rail Position: +6m

| Section                | Overall                  | 1200m                    | 1000m                    | 800m                     | 600m                     | 400m                     | 200m                     |
|------------------------|--------------------------|--------------------------|--------------------------|--------------------------|--------------------------|--------------------------|--------------------------|
| Section Times          | 1:18.85 [4]<br>(0:08.33) | 1:10.52 [6]<br>(0:11.79) | 0:58.73 [6]<br>(0:12.07) | 0:46.66 [6]<br>(0:12.16) | 0:34.50 [6]<br>(0:11.61) | 0:22.89 [5]<br>(0:11.02) | 0:11.87 [5]<br>(0:11.87) |
| Average Speed [km/h]   | 43.2                     | 61.1                     | 60.3                     | 59.9                     | 62.3                     | 65.6                     | 60.7                     |
| Top Speed [km/h]       | 59.9                     | 62.1                     | 60.6                     | 61.8                     | 65.0                     | 66.5                     | 64.1                     |
| Avg. Dist. to Rail [m] | 4.8                      | 3.7                      | 3.1                      | 2.3                      | 1.1                      | 4.5                      | 6.3                      |
| Avg. Stride Freq. [Hz] | 2.1                      | 2.3                      | 2.2                      | 2.2                      | 2.3                      | 2.3                      | 2.2                      |
| Avg. Stride Length [m] | 5.7                      | 7.5                      | 7.5                      | 7.5                      | 7.6                      | 7.8                      | 7.5                      |