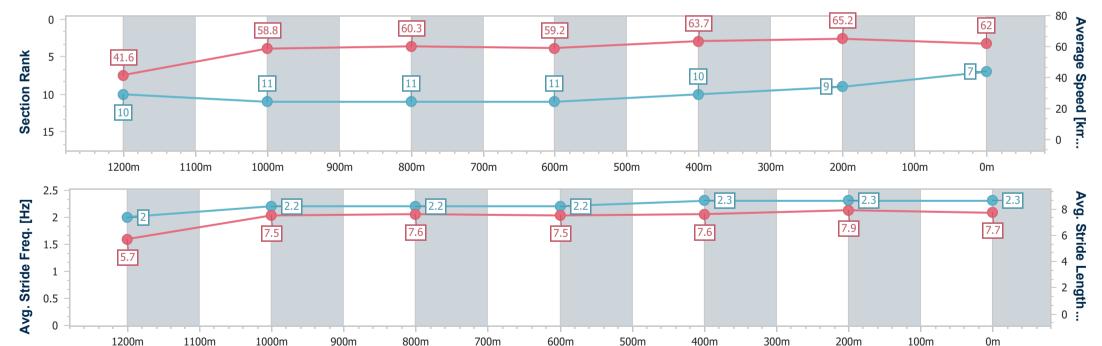

# Race 6: PELICAN MOTORS SERVICE CENTRE BENCHMARK 62 Handicap - 1300m

02 February 2024 - 20:40

Track Rating: Soft 7, Weather: Fine, Rail Position: +6m

| Section                | Overall                  | 1200m                    | 1000m                    | 800m                     | 600m                     | 400m                     | 200m                      |
|------------------------|--------------------------|--------------------------|--------------------------|--------------------------|--------------------------|--------------------------|---------------------------|
| Gection                | Overall                  | 1200111                  | 1000111                  | 000111                   | 000111                   | 400111                   | 200111                    |
| Section Times          | 1:19.30 [9]<br>(0:08.53) | 1:10.77 [8]<br>(0:12.02) | 0:58.75 [9]<br>(0:11.96) | 0:46.79 [9]<br>(0:12.31) | 0:34.48 [9]<br>(0:11.65) | 0:22.83 [9]<br>(0:11.13) | 0:11.70 [10]<br>(0:11.70) |
| Average Speed [km/h]   | 42.2                     | 59.9                     | 60.9                     | 59.2                     | 62.3                     | 64.9                     | 61.6                      |
| Top Speed [km/h]       | 57.3                     | 61.2                     | 61.6                     | 64.2                     | 64.1                     | 65.8                     | 64.2                      |
| Avg. Dist. to Rail [m] | 7.5                      | 3.8                      | 3.2                      | 2.5                      | 1.8                      | 4.2                      | 3.4                       |
| Avg. Stride Freq. [Hz] | 2.2                      | 2.3                      | 2.3                      | 2.3                      | 2.4                      | 2.5                      | 2.4                       |
| Avg. Stride Length [m] | 5.3                      | 7.2                      | 7.3                      | 7.2                      | 7.4                      | 7.3                      | 7.1                       |

Report Created: Fri 2 February 2024 21:22 GMT+10

[] Ranking at each section and finish

-:--- No data available at this section

NA No data available

Page 13/16

# Horse/Jockey Name Texas Storm 10 Fastest Section Time (Section) Top Speed [km/h] (Section) Race State Texas Storm 60:08.31 (Overall) 64.6 (1200m) Finished