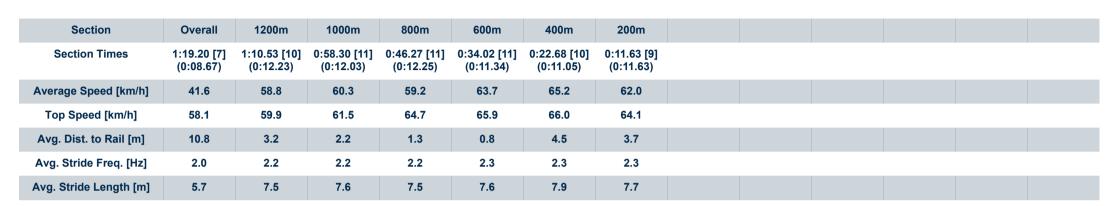

# Race 6: PELICAN MOTORS SERVICE CENTRE BENCHMARK 62 Handicap - 1300m

02 February 2024 - 20:40

Track Rating: Soft 7, Weather: Fine, Rail Position: +6m

| Section                | Overall                  | 1200m                    | 1000m                    | 800m                     | 600m                     | 400m                     | 200m                      |
|------------------------|--------------------------|--------------------------|--------------------------|--------------------------|--------------------------|--------------------------|---------------------------|
| Gection                | Overall                  | 1200111                  | 1000111                  | 000111                   | 000111                   | 400111                   | 200111                    |
| Section Times          | 1:19.30 [9]<br>(0:08.53) | 1:10.77 [8]<br>(0:12.02) | 0:58.75 [9]<br>(0:11.96) | 0:46.79 [9]<br>(0:12.31) | 0:34.48 [9]<br>(0:11.65) | 0:22.83 [9]<br>(0:11.13) | 0:11.70 [10]<br>(0:11.70) |
| Average Speed [km/h]   | 42.2                     | 59.9                     | 60.9                     | 59.2                     | 62.3                     | 64.9                     | 61.6                      |
| Top Speed [km/h]       | 57.3                     | 61.2                     | 61.6                     | 64.2                     | 64.1                     | 65.8                     | 64.2                      |
| Avg. Dist. to Rail [m] | 7.5                      | 3.8                      | 3.2                      | 2.5                      | 1.8                      | 4.2                      | 3.4                       |
| Avg. Stride Freq. [Hz] | 2.2                      | 2.3                      | 2.3                      | 2.3                      | 2.4                      | 2.5                      | 2.4                       |
| Avg. Stride Length [m] | 5.3                      | 7.2                      | 7.3                      | 7.2                      | 7.4                      | 7.3                      | 7.1                       |

Report Created: Fri 2 February 2024 21:22 GMT+10

[] Ranking at each section and finish

-:--- No data available at this section

NA No data available

Page 13/16

# Horse/Jockey Name Texas Storm 10 Fastest Section Time (Section) Top Speed [km/h] (Section) Race State Texas Storm 60:08.31 (Overall) 64.6 (1200m) Finished