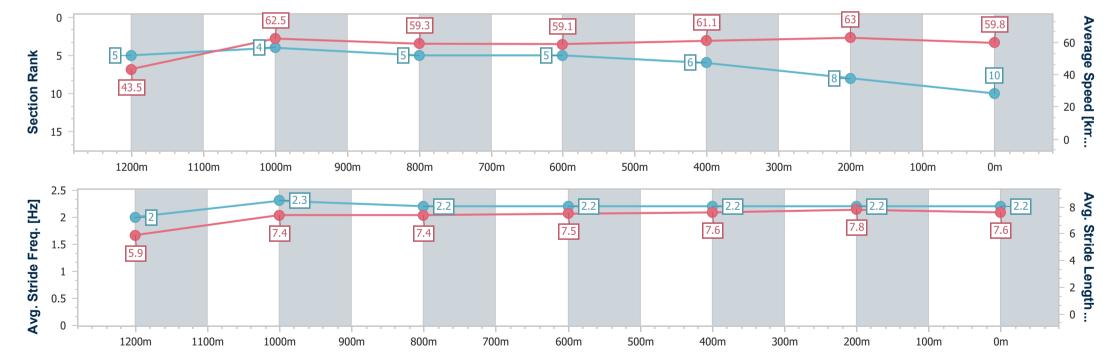

# Horse/Jockey Name Final Rank Fastest Section Time (Section) Top Speed [km/h] (Section) Race State Blue Ray 4 0:08.33 (Overall) 66.5 (400m) Finished

# Race 6: PELICAN MOTORS SERVICE CENTRE BENCHMARK 62 Handicap - 1300m

02 February 2024 - 20:40

Track Rating: Soft 7, Weather: Fine, Rail Position: +6m

| Section                | Overall                  | 1200m                    | 1000m                    | 800m                     | 600m                     | 400m                     | 200m                     |
|------------------------|--------------------------|--------------------------|--------------------------|--------------------------|--------------------------|--------------------------|--------------------------|
| Section Times          | 1:18.85 [4]<br>(0:08.33) | 1:10.52 [6]<br>(0:11.79) | 0:58.73 [6]<br>(0:12.07) | 0:46.66 [6]<br>(0:12.16) | 0:34.50 [6]<br>(0:11.61) | 0:22.89 [5]<br>(0:11.02) | 0:11.87 [5]<br>(0:11.87) |
| Average Speed [km/h]   | 43.2                     | 61.1                     | 60.3                     | 59.9                     | 62.3                     | 65.6                     | 60.7                     |
| Top Speed [km/h]       | 59.9                     | 62.1                     | 60.6                     | 61.8                     | 65.0                     | 66.5                     | 64.1                     |
| Avg. Dist. to Rail [m] | 4.8                      | 3.7                      | 3.1                      | 2.3                      | 1.1                      | 4.5                      | 6.3                      |
| Avg. Stride Freq. [Hz] | 2.1                      | 2.3                      | 2.2                      | 2.2                      | 2.3                      | 2.3                      | 2.2                      |
| Avg. Stride Length [m] | 5.7                      | 7.5                      | 7.5                      | 7.5                      | 7.6                      | 7.8                      | 7.5                      |

Report Created: Fri 2 February 2024 21:22 GMT+10

[] Ranking at each section and finish

-:--- No data available at this section

NA No data available

Page 8/16

| Horse/Jockey Name              | Palatial Prince   |
|--------------------------------|-------------------|
| Final Rank                     | 5                 |
| Fastest Section Time (Section) | 0:08.02 (Overall) |
| Top Speed [km/h] (Section)     | 65.7 (400m)       |
| Race State                     | Finished          |