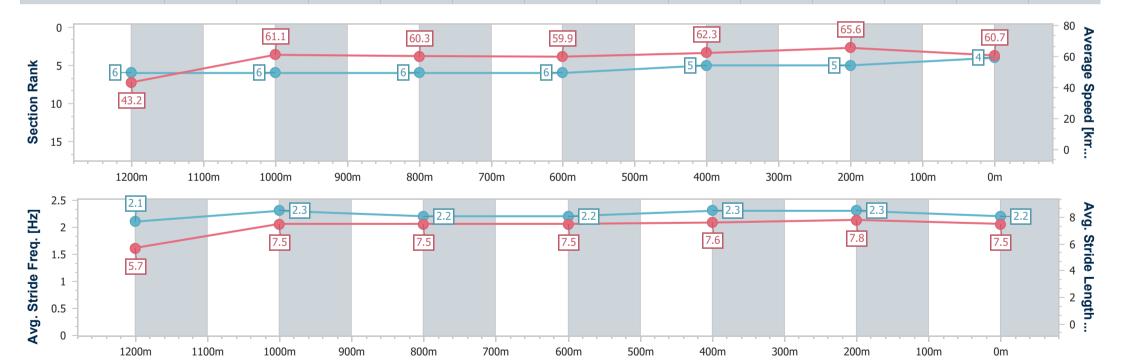

# Race 6: PELICAN MOTORS SERVICE CENTRE BENCHMARK 62 Handicap - 1300m

02 February 2024 - 20:40

Track Rating: Soft 7, Weather: Fine, Rail Position: +6m

Report Created: Fri 2 February 2024 21:22 GMT+10

[] Ranking at each section and finish

-:--- No data available at this section

NA No data available

# Horse/Jockey Name Frappes Final Rank 7 Fastest Section Time (Section) 0:08.67 (Overall) Top Speed [km/h] (Section) 66.0 (400m) Race State Finished