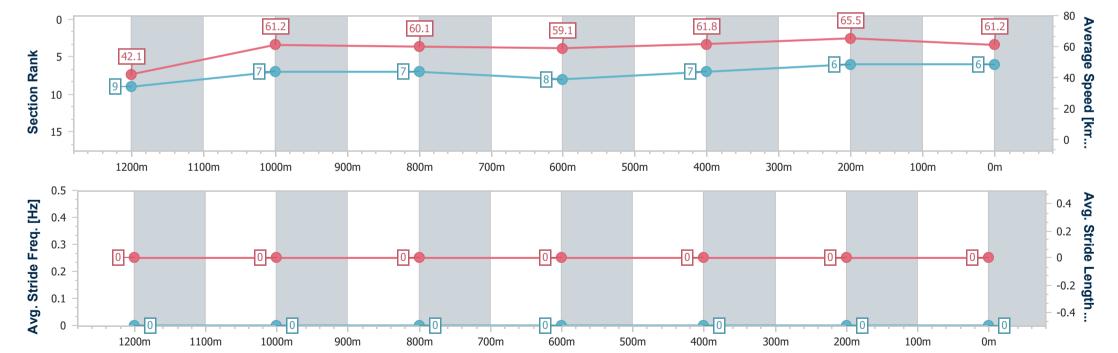

Report Created: Fri 2 February 2024 21:22 GMT+10

[] Ranking at each section and finish

-:--- No data available at this section

NA No data available

Page 9/16

| Horse/Jockey Name              | Negation          |
|--------------------------------|-------------------|
| Final Rank                     | 6                 |
| Fastest Section Time (Section) | 0:08.55 (Overall) |
| Top Speed [km/h] (Section)     | 65.9 (400m)       |
| Race State                     | Finished          |

# Race 6: PELICAN MOTORS SERVICE CENTRE BENCHMARK 62 Handicap - 1300m

02 February 2024 - 20:40

Track Rating: Soft 7, Weather: Fine, Rail Position: +6m

Report Created: Fri 2 February 2024 21:22 GMT+10

[] Ranking at each section and finish

-:--- No data available at this section

NA No data available