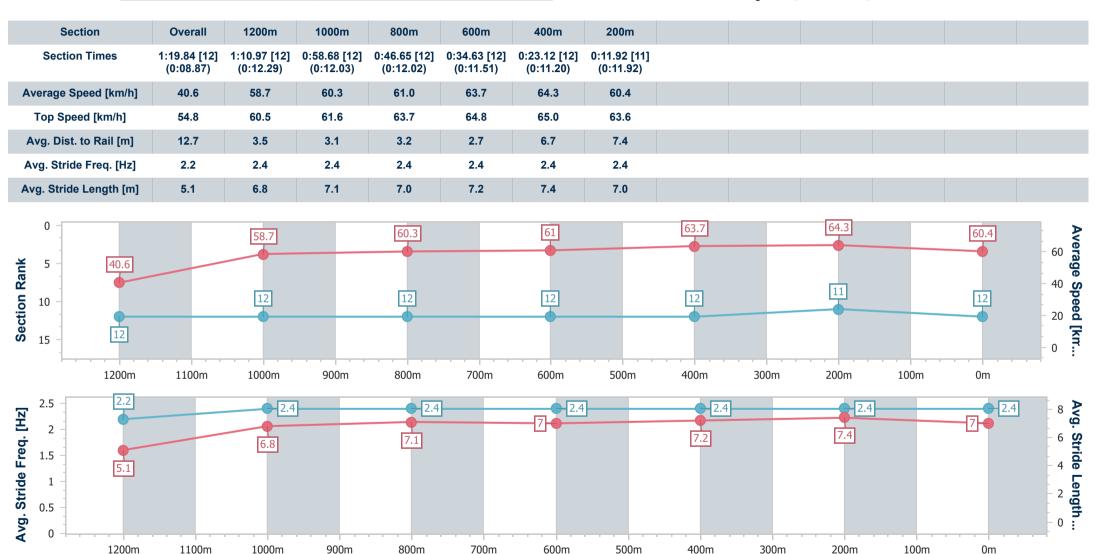

No data available NA

0

-:----

0m

Page 15/16

100m

| Horse/Jockey Name              | Unlikelyoccurrence |
|--------------------------------|--------------------|
| Final Rank                     | 12                 |
| Fastest Section Time (Section) | 0:08.87 (Overall)  |
| Top Speed [km/h] (Section)     | 65.0 (400m)        |
| Race State                     | Finished           |