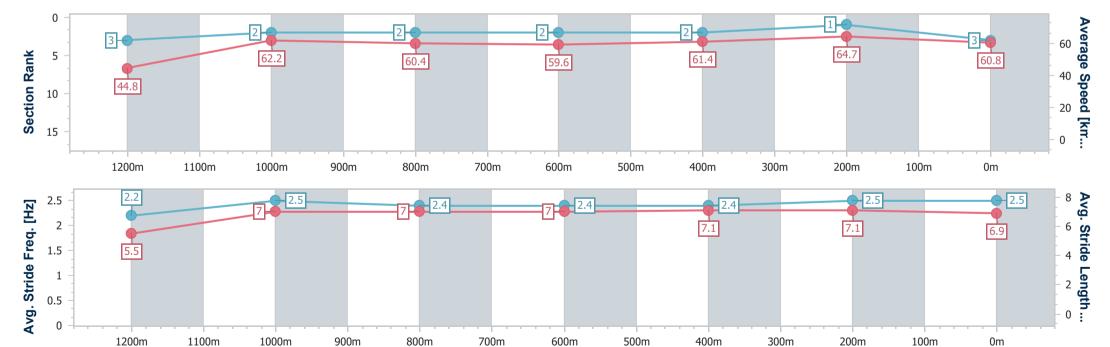

Report Created: Fri 2 February 2024 21:22 GMT+10

[] Ranking at each section and finish

-:--- No data available at this section

NA No data available

Page 8/16

| Horse/Jockey Name              | Palatial Prince   |
|--------------------------------|-------------------|
| Final Rank                     | 5                 |
| Fastest Section Time (Section) | 0:08.02 (Overall) |
| Top Speed [km/h] (Section)     | 65.7 (400m)       |
| Race State                     | Finished          |

# Race 6: PELICAN MOTORS SERVICE CENTRE BENCHMARK 62 Handicap - 1300m

02 February 2024 - 20:40

Track Rating: Soft 7, Weather: Fine, Rail Position: +6m

| Section                | Overall                  | 1200m                    | 1000m                    | 800m                     | 600m                     | 400m                     | 200m                     |
|------------------------|--------------------------|--------------------------|--------------------------|--------------------------|--------------------------|--------------------------|--------------------------|
| Section Times          | 1:18.89 [5]<br>(0:08.02) | 1:10.87 [2]<br>(0:11.68) | 0:59.19 [3]<br>(0:12.16) | 0:47.03 [3]<br>(0:12.15) | 0:34.88 [3]<br>(0:11.61) | 0:23.27 [3]<br>(0:11.17) | 0:12.10 [4]<br>(0:12.10) |
| Average Speed [km/h]   | 44.9                     | 61.5                     | 59.7                     | 59.1                     | 61.4                     | 64.4                     | 59.6                     |
| Top Speed [km/h]       | 62.1                     | 62.7                     | 60.8                     | 59.7                     | 64.5                     | 65.7                     | 63.0                     |
| Avg. Dist. to Rail [m] | 8.4                      | 3.8                      | 1.7                      | 0.5                      | 1.3                      | 0.6                      | 1.9                      |
| Avg. Stride Freq. [Hz] | 2.3                      | 2.3                      | 2.2                      | 2.2                      | 2.3                      | 2.4                      | 2.3                      |
| Avg. Stride Length [m] | 5.5                      | 7.4                      | 7.4                      | 7.5                      | 7.6                      | 7.6                      | 7.3                      |

Report Created: Fri 2 February 2024 21:22 GMT+10

[] Ranking at each section and finish

-:--- No data available at this section

NA No data available

Page 9/16

| Horse/Jockey Name              | Negation          |
|--------------------------------|-------------------|
| Final Rank                     | 6                 |
| Fastest Section Time (Section) | 0:08.55 (Overall) |
| Top Speed [km/h] (Section)     | 65.9 (400m)       |
| Race State                     | Finished          |