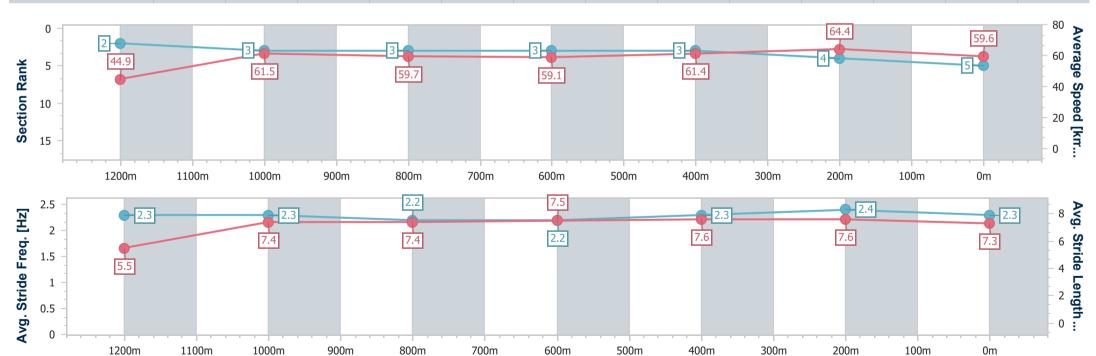

# Race 6: PELICAN MOTORS SERVICE CENTRE BENCHMARK 62 Handicap - 1300m

02 February 2024 - 20:40

Track Rating: Soft 7, Weather: Fine, Rail Position: +6m

Report Created: Fri 2 February 2024 21:22 GMT+10

[] Ranking at each section and finish

-:--- No data available at this section

NA No data available

Page 11/16

# Horse/Jockey Name Pretty Little Lass Final Rank 8 Fastest Section Time (Section) 0:08.38 (Overall) Top Speed [km/h] (Section) 67.0 (400m) Race State Finished