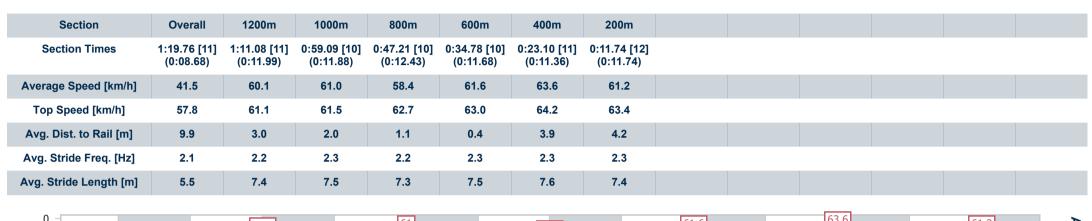

#### Horse/Jockey Name Sista Elenore **Final Rank** 11 0:08.68 (Overall) **Fastest Section Time (Section)** 64.2 (400m) Top Speed [km/h] (Section) **Race State Finished**