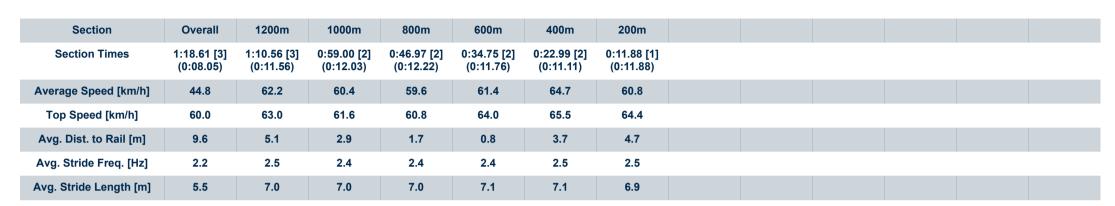

-:--.- No data available at this section

NA No data available

Page 6/16

| Horse/Jockey Name              | Deelosh           |  |  |  |  |  |  |
|--------------------------------|-------------------|--|--|--|--|--|--|
| Final Rank                     | 3                 |  |  |  |  |  |  |
| Fastest Section Time (Section) | 0:08.05 (Overall) |  |  |  |  |  |  |
| Top Speed [km/h] (Section)     | 65.5 (400m)       |  |  |  |  |  |  |
| Race State                     | Finished          |  |  |  |  |  |  |

# Race 6: PELICAN MOTORS SERVICE CENTRE BENCHMARK 62 Handicap - 1300m

02 February 2024 - 20:40

Track Rating: Soft 7, Weather: Fine, Rail Position: +6m

Report Created: Fri 2 February 2024 21:22 GMT+10

[] Ranking at each section and finish

-:--- No data available at this section

NA No data available

Page 7/16