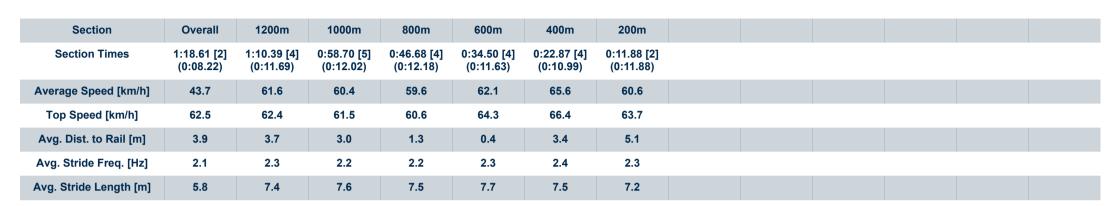

# Race 6: PELICAN MOTORS SERVICE CENTRE BENCHMARK 62 Handicap - 1300m

02 February 2024 - 20:40

Track Rating: Soft 7, Weather: Fine, Rail Position: +6m

| Section                | Overall                  | 1200m                    | 1000m                    | 800m                     | 600m                     | 400m                     | 200m                     |
|------------------------|--------------------------|--------------------------|--------------------------|--------------------------|--------------------------|--------------------------|--------------------------|
| Section Times          | 1:18.85 [4]<br>(0:08.33) | 1:10.52 [6]<br>(0:11.79) | 0:58.73 [6]<br>(0:12.07) | 0:46.66 [6]<br>(0:12.16) | 0:34.50 [6]<br>(0:11.61) | 0:22.89 [5]<br>(0:11.02) | 0:11.87 [5]<br>(0:11.87) |
| Average Speed [km/h]   | 43.2                     | 61.1                     | 60.3                     | 59.9                     | 62.3                     | 65.6                     | 60.7                     |
| Top Speed [km/h]       | 59.9                     | 62.1                     | 60.6                     | 61.8                     | 65.0                     | 66.5                     | 64.1                     |
| Avg. Dist. to Rail [m] | 4.8                      | 3.7                      | 3.1                      | 2.3                      | 1.1                      | 4.5                      | 6.3                      |
| Avg. Stride Freq. [Hz] | 2.1                      | 2.3                      | 2.2                      | 2.2                      | 2.3                      | 2.3                      | 2.2                      |
| Avg. Stride Length [m] | 5.7                      | 7.5                      | 7.5                      | 7.5                      | 7.6                      | 7.8                      | 7.5                      |