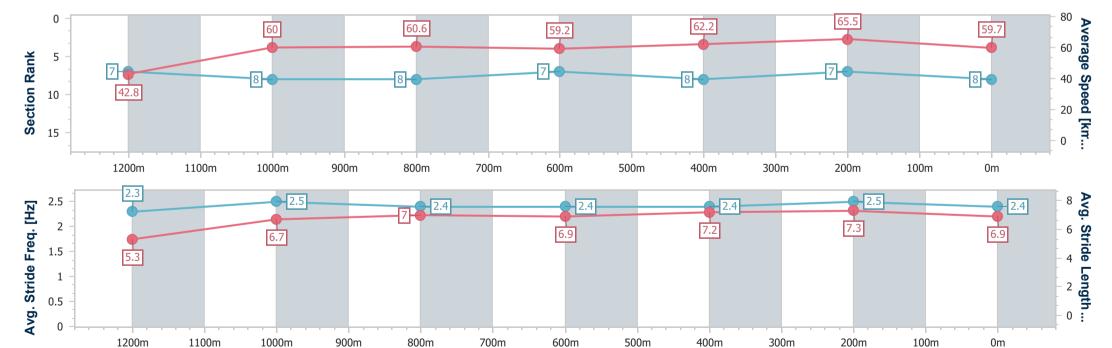

-:--- No data available at this section

NA No data available

| Horse/Jockey Name              | Harmony Reigns    |
|--------------------------------|-------------------|
| Final Rank                     | 9                 |
| Fastest Section Time (Section) | 0:08.53 (Overall) |
| Top Speed [km/h] (Section)     | 65.8 (400m)       |
| Race State                     | Finished          |

# Race 6: PELICAN MOTORS SERVICE CENTRE BENCHMARK 62 Handicap - 1300m

02 February 2024 - 20:40

Track Rating: Soft 7, Weather: Fine, Rail Position: +6m

| Section                | Overall                  | 1200m                    | 1000m                    | 800m                     | 600m                     | 400m                     | 200m                      |
|------------------------|--------------------------|--------------------------|--------------------------|--------------------------|--------------------------|--------------------------|---------------------------|
| Gection                | Overall                  | 1200111                  | 1000111                  | 000111                   | 000111                   | 400111                   | 200111                    |
| Section Times          | 1:19.30 [9]<br>(0:08.53) | 1:10.77 [8]<br>(0:12.02) | 0:58.75 [9]<br>(0:11.96) | 0:46.79 [9]<br>(0:12.31) | 0:34.48 [9]<br>(0:11.65) | 0:22.83 [9]<br>(0:11.13) | 0:11.70 [10]<br>(0:11.70) |
| Average Speed [km/h]   | 42.2                     | 59.9                     | 60.9                     | 59.2                     | 62.3                     | 64.9                     | 61.6                      |
| Top Speed [km/h]       | 57.3                     | 61.2                     | 61.6                     | 64.2                     | 64.1                     | 65.8                     | 64.2                      |
| Avg. Dist. to Rail [m] | 7.5                      | 3.8                      | 3.2                      | 2.5                      | 1.8                      | 4.2                      | 3.4                       |
| Avg. Stride Freq. [Hz] | 2.2                      | 2.3                      | 2.3                      | 2.3                      | 2.4                      | 2.5                      | 2.4                       |
| Avg. Stride Length [m] | 5.3                      | 7.2                      | 7.3                      | 7.2                      | 7.4                      | 7.3                      | 7.1                       |

Report Created: Fri 2 February 2024 21:22 GMT+10

[] Ranking at each section and finish

-:--- No data available at this section

NA No data available

Page 13/16