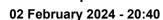

# Race 6: PELICAN MOTORS SERVICE CENTRE BENCHMARK 62 Handicap - 1300m

02 February 2024 - 20:40

Track Rating: Soft 7, Weather: Fine, Rail Position: +6m

| Section                | Overall                  | 1200m                    | 1000m                    | 800m                     | 600m                     | 400m                     | 200m                     |
|------------------------|--------------------------|--------------------------|--------------------------|--------------------------|--------------------------|--------------------------|--------------------------|
| Section Times          | 1:18.45 [1]<br>(0:07.96) | 1:10.49 [1]<br>(0:11.40) | 0:59.09 [1]<br>(0:12.14) | 0:46.95 [1]<br>(0:12.22) | 0:34.73 [1]<br>(0:11.74) | 0:22.99 [1]<br>(0:11.28) | 0:11.71 [3]<br>(0:11.71) |
| Average Speed [km/h]   | 45.3                     | 63.2                     | 59.6                     | 59.2                     | 61.6                     | 63.6                     | 61.5                     |
| Top Speed [km/h]       | 62.3                     | 66.2                     | 60.5                     | 59.9                     | 63.0                     | 64.8                     | 63.8                     |
| Avg. Dist. to Rail [m] | 11.0                     | 6.3                      | 2.2                      | 1.2                      | 0.4                      | 3.1                      | 4.2                      |
| Avg. Stride Freq. [Hz] | 2.2                      | 2.4                      | 2.3                      | 2.3                      | 2.3                      | 2.4                      | 2.4                      |
| Avg. Stride Length [m] | 5.6                      | 7.3                      | 7.3                      | 7.3                      | 7.4                      | 7.4                      | 7.1                      |