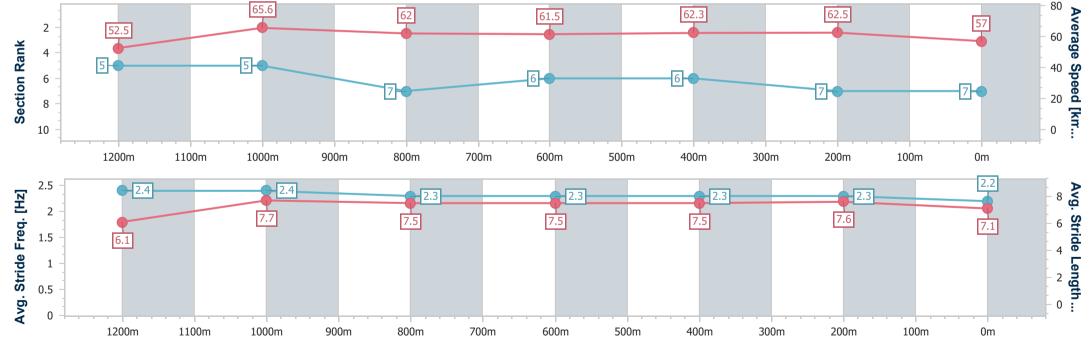

Race 5: STRADBROKE SEASON ON SALE NOW QTIS Three-Year-Old Handicap - 1400m

03 February 2024 - 14:34

Track Rating: Good 4, Weather: Fine, Rail Position: +3m Entire

| Section                | Overall                  | 1200m                    | 1000m                    | 800m                     | 600m                     | 400m                     | 200m                     |  |
|------------------------|--------------------------|--------------------------|--------------------------|--------------------------|--------------------------|--------------------------|--------------------------|--|
| Section Times          | 1:24.27 [7]<br>(0:13.75) | 1:10.52 [5]<br>(0:10.99) | 0:59.53 [5]<br>(0:11.82) | 0:47.71 [7]<br>(0:11.88) | 0:35.83 [6]<br>(0:11.68) | 0:24.15 [6]<br>(0:11.56) | 0:12.59 [7]<br>(0:12.59) |  |
| Average Speed [km/h]   | 52.5                     | 65.6                     | 62.0                     | 61.5                     | 62.3                     | 62.5                     | 57.0                     |  |
| Top Speed [km/h]       | 66.8                     | 66.7                     | 63.8                     | 62.0                     | 64.4                     | 64.0                     | 60.2                     |  |
| Avg. Dist. to Rail [m] | 2.3                      | 3.5                      | 3.5                      | 2.9                      | 2.6                      | 5.3                      | 5.6                      |  |
| Avg. Stride Freq. [Hz] | 2.4                      | 2.4                      | 2.3                      | 2.3                      | 2.3                      | 2.3                      | 2.2                      |  |
| Avg. Stride Length [m] | 6.1                      | 7.7                      | 7.5                      | 7.5                      | 7.5                      | 7.6                      | 7.1                      |  |
|                        |                          | CF C                     |                          |                          |                          |                          |                          |  |