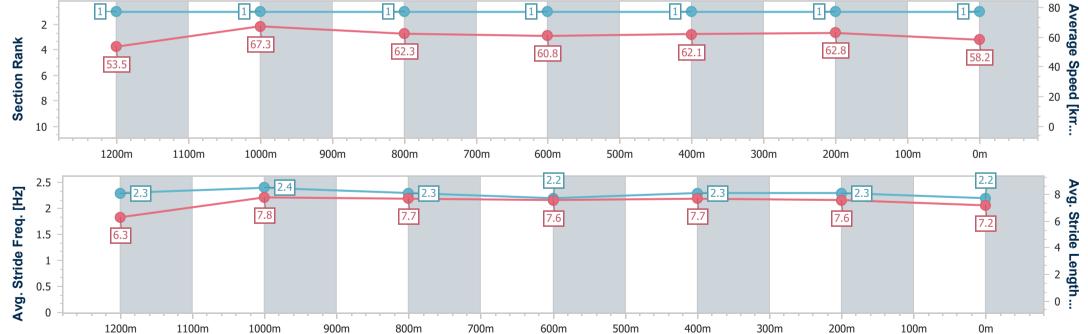

### Race 5: STRADBROKE SEASON ON SALE NOW QTIS Three-Year-Old Handicap - 1400m

| Section                | Overall                  | 1200m                    | 1000m                    | 800m                     | 600m                     | 400m                     | 200m                     |  |  |  |
|------------------------|--------------------------|--------------------------|--------------------------|--------------------------|--------------------------|--------------------------|--------------------------|--|--|--|
| Section Times          | 1:23.24 [1]<br>(0:13.48) | 1:09.76 [1]<br>(0:10.73) | 0:59.03 [1]<br>(0:11.60) | 0:47.43 [1]<br>(0:11.98) | 0:35.45 [1]<br>(0:11.63) | 0:23.82 [1]<br>(0:11.46) | 0:12.36 [1]<br>(0:12.36) |  |  |  |
| Average Speed [km/h]   | 53.5                     | 67.3                     | 62.3                     | 60.8                     | 62.1                     | 62.8                     | 58.2                     |  |  |  |
| Top Speed [km/h]       | 69.9                     | 69.7                     | 64.1                     | 61.6                     | 63.7                     | 63.6                     | 61.2                     |  |  |  |
| Avg. Dist. to Rail [m] | 4.4                      | 2.4                      | 1.1                      | 1.9                      | 1.0                      | 0.3                      | 0.9                      |  |  |  |
| Avg. Stride Freq. [Hz] | 2.3                      | 2.4                      | 2.3                      | 2.2                      | 2.3                      | 2.3                      | 2.2                      |  |  |  |
| Avg. Stride Length [m] | 6.3                      | 7.8                      | 7.7                      | 7.6                      | 7.7                      | 7.6                      | 7.2                      |  |  |  |
|                        |                          |                          |                          |                          |                          |                          |                          |  |  |  |