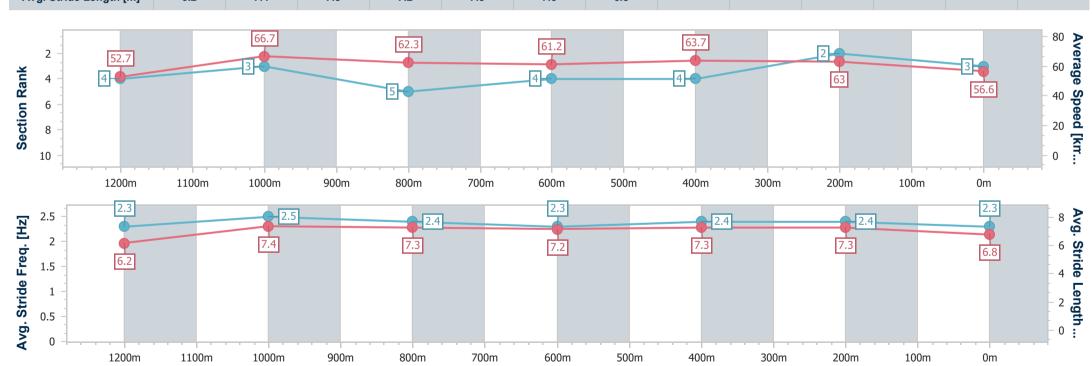

### Race 5: STRADBROKE SEASON ON SALE NOW QTIS Three-Year-Old Handicap - 1400m

Track Rating: Good 4, Weather: Fine, Rail Position: +3m Entire

| Section                | Overall                  | 1200m                    | 1000m                    | 800m                     | 600m                     | 400m                     | 200m                     |
|------------------------|--------------------------|--------------------------|--------------------------|--------------------------|--------------------------|--------------------------|--------------------------|
| Section Times          | 1:23.99 [4]<br>(0:14.08) | 1:09.91 [7]<br>(0:10.82) | 0:59.09 [8]<br>(0:11.80) | 0:47.29 [8]<br>(0:11.92) | 0:35.37 [8]<br>(0:11.56) | 0:23.81 [7]<br>(0:11.44) | 0:12.37 [5]<br>(0:12.37) |
| Average Speed [km/h]   | 51.3                     | 66.7                     | 61.9                     | 60.8                     | 62.4                     | 63.1                     | 58.2                     |
| Top Speed [km/h]       | 67.5                     | 68.4                     | 64.1                     | 61.8                     | 65.0                     | 64.6                     | 60.7                     |
| Avg. Dist. to Rail [m] | 4.9                      | 3.1                      | 3.3                      | 1.4                      | 0.5                      | 3.7                      | 5.1                      |
| Avg. Stride Freq. [Hz] | 2.3                      | 2.5                      | 2.4                      | 2.3                      | 2.4                      | 2.4                      | 2.3                      |
| Avg. Stride Length [m] | 6.2                      | 7.4                      | 7.3                      | 7.3                      | 7.4                      | 7.3                      | 7.0                      |