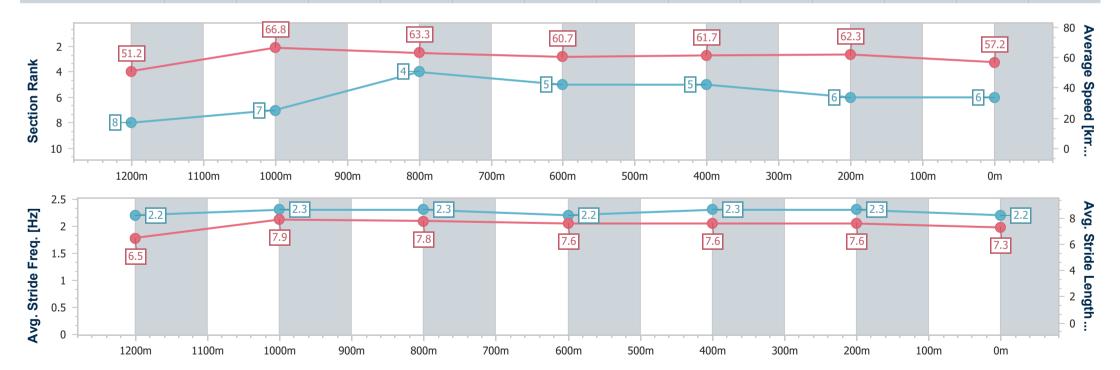

### Race 5: STRADBROKE SEASON ON SALE NOW QTIS Three-Year-Old Handicap - 1400m

03 February 2024 - 14:34

Track Rating: Good 4, Weather: Fine, Rail Position: +3m Entire

| Section                | Overall                  | 1200m                    | 1000m                    | 800m                     | 600m                     | 400m                     | 200m                     |
|------------------------|--------------------------|--------------------------|--------------------------|--------------------------|--------------------------|--------------------------|--------------------------|
| Section Times          | 1:24.20 [6]<br>(0:14.08) | 1:10.12 [8]<br>(0:10.76) | 0:59.36 [7]<br>(0:11.46) | 0:47.90 [4]<br>(0:11.97) | 0:35.93 [5]<br>(0:11.78) | 0:24.15 [5]<br>(0:11.58) | 0:12.57 [6]<br>(0:12.57) |
| Average Speed [km/h]   | 51.2                     | 66.8                     | 63.3                     | 60.7                     | 61.7                     | 62.3                     | 57.2                     |
| Top Speed [km/h]       | 68.3                     | 68.3                     | 65.4                     | 61.6                     | 63.0                     | 63.6                     | 60.7                     |
| Avg. Dist. to Rail [m] | 0.5                      | 0.5                      | 1.0                      | 2.5                      | 1.9                      | 3.1                      | 2.7                      |
| Avg. Stride Freq. [Hz] | 2.2                      | 2.3                      | 2.3                      | 2.2                      | 2.3                      | 2.3                      | 2.2                      |
| Avg. Stride Length [m] | 6.5                      | 7.9                      | 7.8                      | 7.6                      | 7.6                      | 7.6                      | 7.3                      |