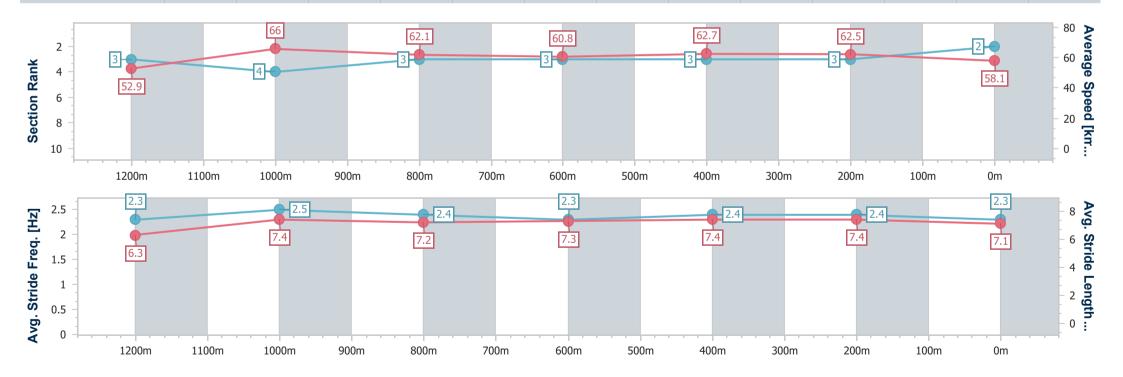

Race 5: STRADBROKE SEASON ON SALE NOW QTIS Three-Year-Old Handicap - 1400m

03 February 2024 - 14:34

Track Rating: Good 4, Weather: Fine, Rail Position: +3m Entire

| Section                | Overall                  | 1200m                    | 1000m                    | 800m                     | 600m                     | 400m                     | 200m                     |  |  |
|------------------------|--------------------------|--------------------------|--------------------------|--------------------------|--------------------------|--------------------------|--------------------------|--|--|
| Section Times          | 1:23.60 [2]<br>(0:13.65) | 1:09.95 [3]<br>(0:10.88) | 0:59.07 [4]<br>(0:11.69) | 0:47.38 [3]<br>(0:11.90) | 0:35.48 [3]<br>(0:11.54) | 0:23.94 [3]<br>(0:11.54) | 0:12.40 [3]<br>(0:12.40) |  |  |
| Average Speed [km/h]   | 52.9                     | 66.0                     | 62.1                     | 60.8                     | 62.7                     | 62.5                     | 58.1                     |  |  |
| Top Speed [km/h]       | 68.2                     | 67.7                     | 64.4                     | 62.5                     | 63.6                     | 64.2                     | 60.7                     |  |  |
| Avg. Dist. to Rail [m] | 0.7                      | 1.8                      | 1.5                      | 1.3                      | 1.1                      | 0.9                      | 1.4                      |  |  |
| Avg. Stride Freq. [Hz] | 2.3                      | 2.5                      | 2.4                      | 2.3                      | 2.4                      | 2.4                      | 2.3                      |  |  |
| Avg. Stride Length [m] | 6.3                      | 7.4                      | 7.2                      | 7.3                      | 7.4                      | 7.4                      | 7.1                      |  |  |