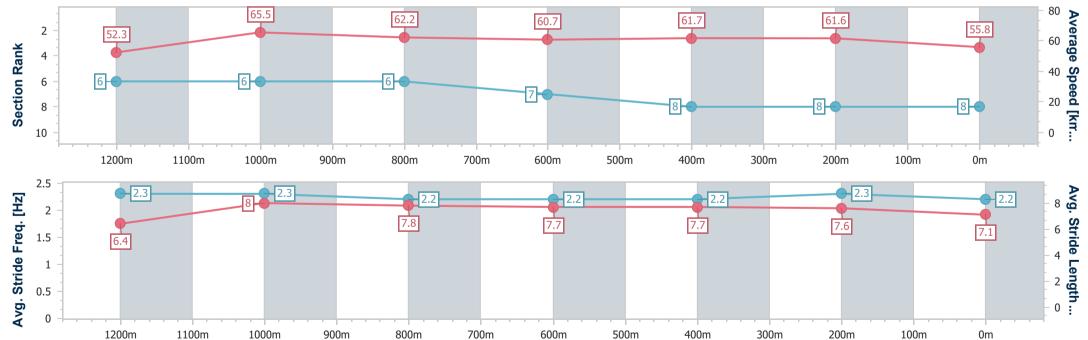

### Race 5: STRADBROKE SEASON ON SALE NOW QTIS Three-Year-Old Handicap - 1400m

03 February 2024 - 14:34

| Section                | Overall                  | 1200m                    | 1000m                    | 800m                     | 600m                     | 400m                     | 200m                     |  |
|------------------------|--------------------------|--------------------------|--------------------------|--------------------------|--------------------------|--------------------------|--------------------------|--|
| Section Times          | 1:25.00 [8]<br>(0:13.77) | 1:11.23 [6]<br>(0:11.03) | 1:00.20 [6]<br>(0:11.73) | 0:48.47 [6]<br>(0:12.05) | 0:36.42 [7]<br>(0:11.84) | 0:24.58 [8]<br>(0:11.73) | 0:12.85 [8]<br>(0:12.85) |  |
| Average Speed [km/h]   | 52.3                     | 65.5                     | 62.2                     | 60.7                     | 61.7                     | 61.6                     | 55.8                     |  |
| Top Speed [km/h]       | 67.6                     | 66.3                     | 64.2                     | 61.8                     | 62.6                     | 63.0                     | 59.2                     |  |
| Avg. Dist. to Rail [m] | 2.1                      | 2.8                      | 3.1                      | 3.5                      | 3.0                      | 5.5                      | 4.2                      |  |
| Avg. Stride Freq. [Hz] | 2.3                      | 2.3                      | 2.2                      | 2.2                      | 2.2                      | 2.3                      | 2.2                      |  |
| Avg. Stride Length [m] | 6.4                      | 8.0                      | 7.8                      | 7.7                      | 7.7                      | 7.6                      | 7.1                      |  |