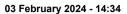

### Race 5: STRADBROKE SEASON ON SALE NOW QTIS Three-Year-Old Handicap - 1400m

| Section                | Overall                  | 1200m                    | 1000m                    | 800m                     | 600m                     | 400m                     | 200m                     |
|------------------------|--------------------------|--------------------------|--------------------------|--------------------------|--------------------------|--------------------------|--------------------------|
| Section Times          | 1:23.81 [3]<br>(0:13.66) | 1:10.15 [4]<br>(0:10.85) | 0:59.30 [3]<br>(0:11.81) | 0:47.49 [5]<br>(0:11.91) | 0:35.58 [4]<br>(0:11.44) | 0:24.14 [4]<br>(0:11.41) | 0:12.73 [2]<br>(0:12.73) |
| Average Speed [km/h]   | 52.7                     | 66.7                     | 62.3                     | 61.2                     | 63.7                     | 63.0                     | 56.6                     |
| Top Speed [km/h]       | 69.1                     | 69.0                     | 64.4                     | 62.2                     | 64.7                     | 64.6                     | 60.1                     |
| Avg. Dist. to Rail [m] | 1.1                      | 4.4                      | 4.0                      | 3.3                      | 2.0                      | 3.5                      | 2.0                      |
| Avg. Stride Freq. [Hz] | 2.3                      | 2.5                      | 2.4                      | 2.3                      | 2.4                      | 2.4                      | 2.3                      |
| Avg. Stride Length [m] | 6.2                      | 7.4                      | 7.3                      | 7.2                      | 7.3                      | 7.3                      | 6.8                      |