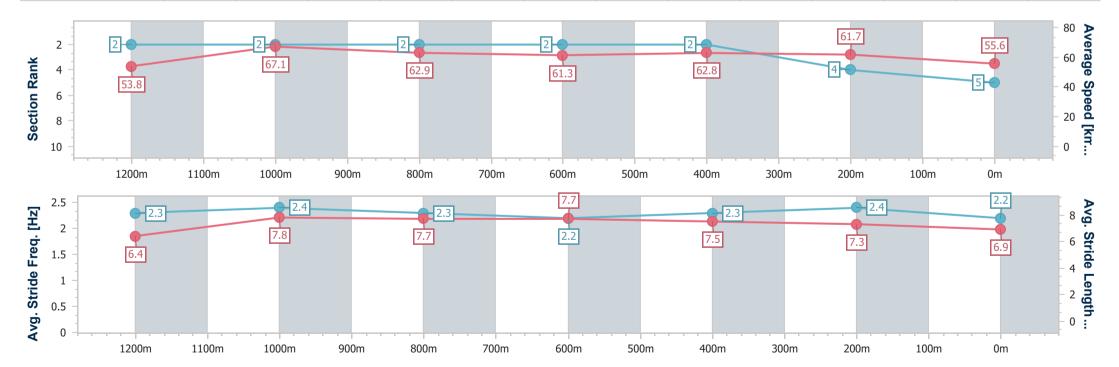

### Race 5: STRADBROKE SEASON ON SALE NOW QTIS Three-Year-Old Handicap - 1400m

| Section                | Overall                  | 1200m                    | 1000m                    | 800m                     | 600m                     | 400m                     | 200m                     |  |
|------------------------|--------------------------|--------------------------|--------------------------|--------------------------|--------------------------|--------------------------|--------------------------|--|
| Section Times          | 1:24.18 [5]<br>(0:13.48) | 1:10.70 [2]<br>(0:10.75) | 0:59.95 [2]<br>(0:11.80) | 0:48.15 [2]<br>(0:11.91) | 0:36.24 [2]<br>(0:11.61) | 0:24.63 [2]<br>(0:11.68) | 0:12.95 [4]<br>(0:12.95) |  |
| Average Speed [km/h    | 53.8                     | 67.1                     | 62.9                     | 61.3                     | 62.8                     | 61.7                     | 55.6                     |  |
| Top Speed [km/h]       | 69.1                     | 69.3                     | 64.5                     | 62.3                     | 64.0                     | 64.2                     | 58.5                     |  |
| Avg. Dist. to Rail [m] | 4.7                      | 6.3                      | 5.1                      | 3.7                      | 2.7                      | 2.9                      | 1.6                      |  |
| Avg. Stride Freq. [Hz] | 2.3                      | 2.4                      | 2.3                      | 2.2                      | 2.3                      | 2.4                      | 2.2                      |  |
| Avg. Stride Length [m  | ] 6.4                    | 7.8                      | 7.7                      | 7.7                      | 7.5                      | 7.3                      | 6.9                      |  |