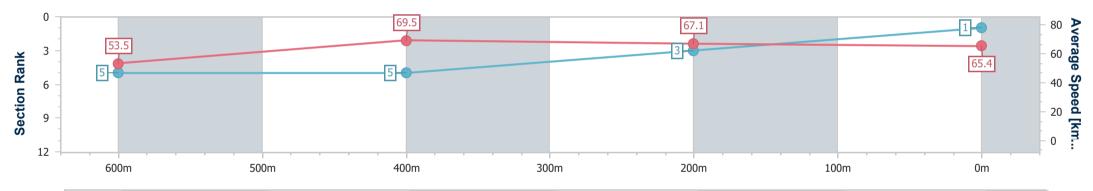

Race 6: GREAT NORTHERN BENCHMARK 60 Handicap - 800m

03 February 2024 - 16:08 Track Rating: Good 4, Weather: Fine, Rail Position: +2.5m Entire Course

| Section                | Overall                  | 600m                     | 400m                     | 200m                     |  |  |  |  |  |
|------------------------|--------------------------|--------------------------|--------------------------|--------------------------|--|--|--|--|--|
| Section Times          | 0:45.39 [1]<br>(0:13.41) | 0:31.98 [5]<br>(0:10.30) | 0:21.68 [5]<br>(0:10.67) | 0:11.01 [3]<br>(0:11.01) |  |  |  |  |  |
| Average Speed [km/h]   | 53.5                     | 69.5                     | 67.1                     | 65.4                     |  |  |  |  |  |
| Top Speed [km/h]       | 70.0                     | 70.3                     | 68.4                     | 66.7                     |  |  |  |  |  |
| Avg. Dist. to Rail [m] | 1.3                      | 1.1                      | 1.9                      | 1.4                      |  |  |  |  |  |
| Avg. Stride Freq. [Hz] | 2.5                      | 2.5                      | 2.4                      | 2.4                      |  |  |  |  |  |
| Avg. Stride Length [m] | 6.1                      | 7.8                      | 7.6                      | 7.5                      |  |  |  |  |  |