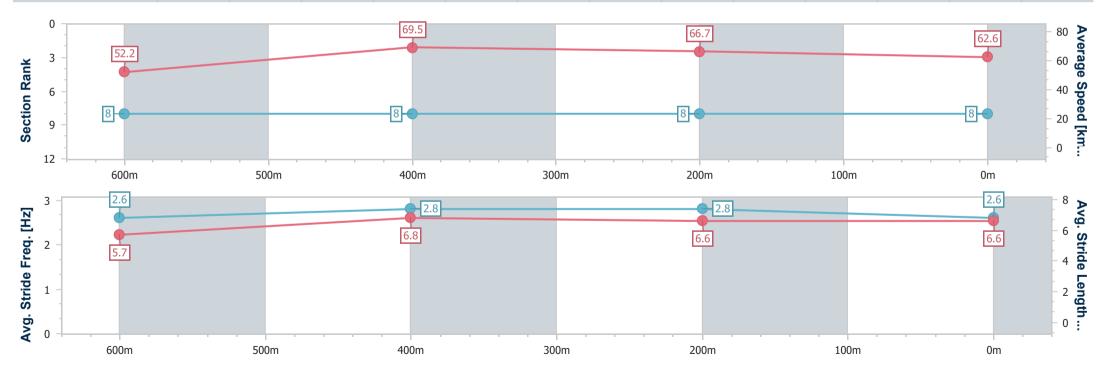

RACING QUEENSLAND

Report Created: Sat 3 February 2024 16:37 GMT+10

[] Ranking at each section and finish

-:--- No data available at this section

NA No data available

Page 8/10

| Horse/Jockey Name Lively Lass                 |
|-----------------------------------------------|
| Final Rank 8                                  |
| Fastest Section Time (Section) 0:10.35 (600m) |
| Top Speed [km/h] (Section) 70.1 (600m)        |
| Race State Finished                           |

Race 6: GREAT NORTHERN BENCHMARK 60 Handicap - 800m

03 February 2024 - 16:08 Track Rating: Good 4, Weather: Fine, Rail Position: +2.5m Entire Course

| Section                | Overall                  | 600m                     | 400m                     | 200m                     |  |  |  |  |  |
|------------------------|--------------------------|--------------------------|--------------------------|--------------------------|--|--|--|--|--|
| Section Times          | 0:46.36 [8]<br>(0:13.80) | 0:32.56 [8]<br>(0:10.35) | 0:22.21 [8]<br>(0:10.71) | 0:11.50 [8]<br>(0:11.50) |  |  |  |  |  |
| Average Speed [km/h]   | 52.2                     | 69.5                     | 66.7                     | 62.6                     |  |  |  |  |  |
| Top Speed [km/h]       | 69.1                     | 70.1                     | 68.6                     | 65.3                     |  |  |  |  |  |
| Avg. Dist. to Rail [m] | 9.1                      | 2.5                      | 1.0                      | 0.4                      |  |  |  |  |  |
| Avg. Stride Freq. [Hz] | 2.6                      | 2.8                      | 2.8                      | 2.6                      |  |  |  |  |  |
| Avg. Stride Length [m] | 5.7                      | 6.8                      | 6.6                      | 6.6                      |  |  |  |  |  |