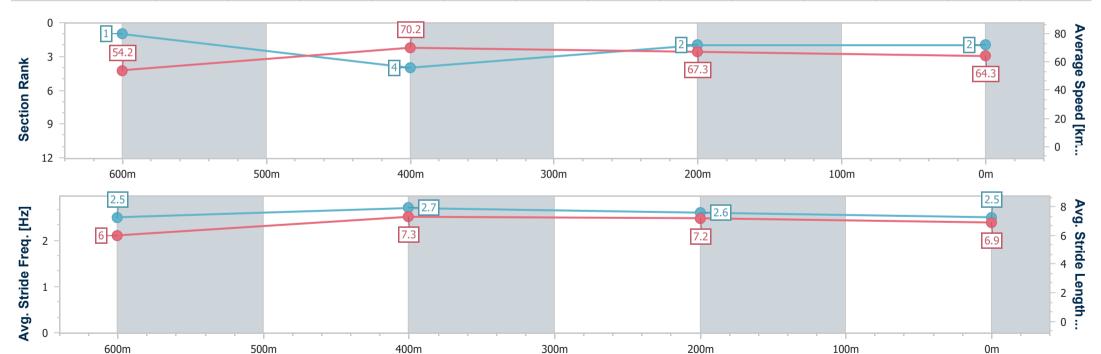

Race 6: GREAT NORTHERN BENCHMARK 60 Handicap - 800m

03 February 2024 - 16:08 Track Rating: Good 4, Weather: Fine, Rail Position: +2.5m Entire Course

| Section                | Overall                  | 600m                     | 400m                     | 200m                     |  |  |  |  |  |
|------------------------|--------------------------|--------------------------|--------------------------|--------------------------|--|--|--|--|--|
| Section Times          | 0:45.57 [2]<br>(0:13.27) | 0:32.30 [1]<br>(0:10.27) | 0:22.03 [4]<br>(0:10.82) | 0:11.21 [2]<br>(0:11.21) |  |  |  |  |  |
| Average Speed [km/h]   | 54.2                     | 70.2                     | 67.3                     | 64.3                     |  |  |  |  |  |
| Top Speed [km/h]       | 70.0                     | 72.4                     | 70.6                     | 66.6                     |  |  |  |  |  |
| Avg. Dist. to Rail [m] | 7.3                      | 2.3                      | 2.5                      | 3.1                      |  |  |  |  |  |
| Avg. Stride Freq. [Hz] | 2.5                      | 2.7                      | 2.6                      | 2.5                      |  |  |  |  |  |
| Avg. Stride Length [m] | 6.0                      | 7.3                      | 7.2                      | 6.9                      |  |  |  |  |  |