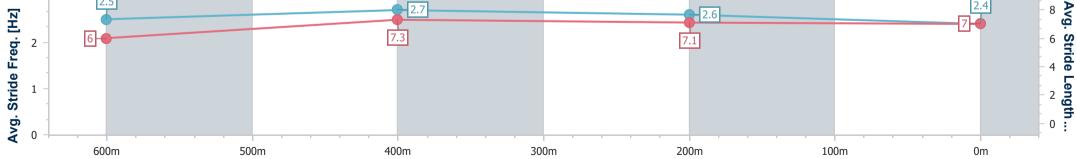

| Runaround Sue  |
|----------------|
| 7              |
| 0:10.24 (600m) |
| 72.1 (600m)    |
| Finished       |
|                |

Race 6: GREAT NORTHERN BENCHMARK 60 Handicap - 800m

03 February 2024 - 16:08 Track Rating: Good 4, Weather: Fine, Rail Position: +2.5m Entire Course

| Section                | Overall                  | 600m                     | 400m                     | 200m                     |  |  |  |  |  |
|------------------------|--------------------------|--------------------------|--------------------------|--------------------------|--|--|--|--|--|
| Section Times          | 0:46.23 [7]<br>(0:13.29) | 0:32.94 [3]<br>(0:10.24) | 0:22.70 [3]<br>(0:10.99) | 0:11.71 [4]<br>(0:11.71) |  |  |  |  |  |
| Average Speed [km/h]   | 54.1                     | 70.4                     | 65.3                     | 61.5                     |  |  |  |  |  |
| Top Speed [km/h]       | 71.8                     | 72.1                     | 68.3                     | 64.1                     |  |  |  |  |  |
| Avg. Dist. to Rail [m] | 5.5                      | 1.4                      | 0.5                      | 1.0                      |  |  |  |  |  |
| Avg. Stride Freq. [Hz] | 2.5                      | 2.7                      | 2.6                      | 2.4                      |  |  |  |  |  |
| Avg. Stride Length [m] | 6.0                      | 7.3                      | 7.1                      | 7.0                      |  |  |  |  |  |