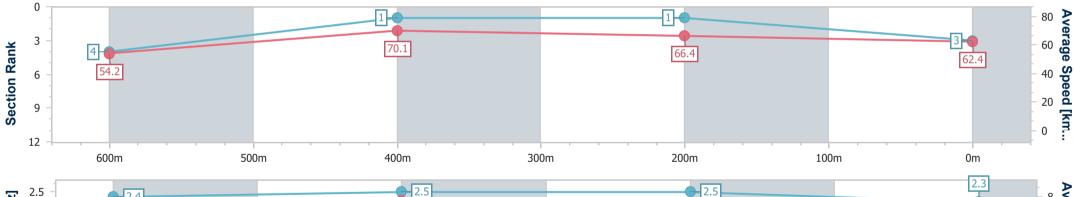

Race 6: GREAT NORTHERN BENCHMARK 60 Handicap - 800m

03 February 2024 - 16:08 Track Rating: Good 4, Weather: Fine, Rail Position: +2.5m Entire Course

| Section                | Overall                  | 600m                     | 400m                     | 200m                     |  |  |  |  |  |
|------------------------|--------------------------|--------------------------|--------------------------|--------------------------|--|--|--|--|--|
| Section Times          | 0:45.78 [3]<br>(0:13.29) | 0:32.49 [4]<br>(0:10.19) | 0:22.30 [1]<br>(0:10.78) | 0:11.52 [1]<br>(0:11.52) |  |  |  |  |  |
| Average Speed [km/h]   | 54.2                     | 70.1                     | 66.4                     | 62.4                     |  |  |  |  |  |
| Top Speed [km/h]       | 69.9                     | 71.5                     | 68.4                     | 64.7                     |  |  |  |  |  |
| Avg. Dist. to Rail [m] | 2.2                      | 1.5                      | 1.7                      | 0.7                      |  |  |  |  |  |
| Avg. Stride Freq. [Hz] | 2.4                      | 2.5                      | 2.5                      | 2.3                      |  |  |  |  |  |
| Avg. Stride Length [m] | 6.3                      | 7.7                      | 7.5                      | 7.4                      |  |  |  |  |  |