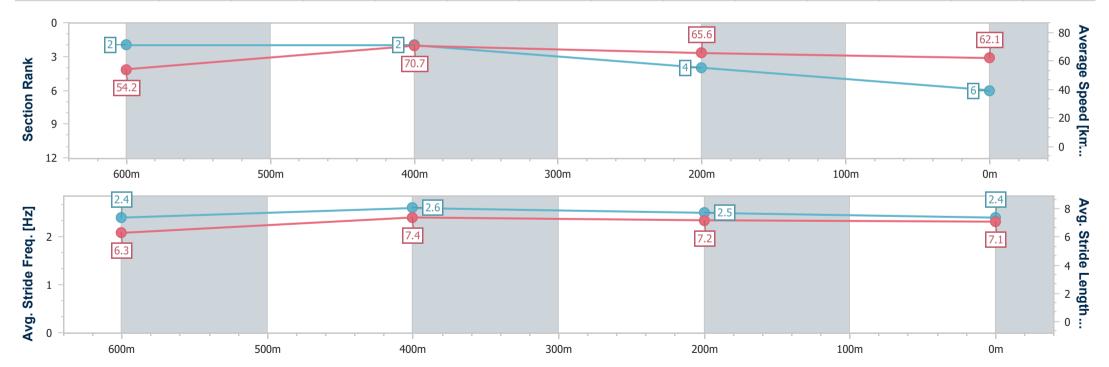

## Report Created: Sat 3 February 2024 16:37 GMT+10

[] Ranking at each section and finish

-:--- No data available at this section

NA No data available

Page 2/10

| Horse/Jockey Name              | Hero's Trinket |
|--------------------------------|----------------|
| Final Rank                     | 2              |
| Fastest Section Time (Section) | 0:10.27 (600m) |
| Top Speed [km/h] (Section)     | 72.4 (600m)    |
| Race State                     | Finished       |

Race 6: GREAT NORTHERN BENCHMARK 60 Handicap - 800m

03 February 2024 - 16:08 Track Rating: Good 4, Weather: Fine, Rail Position: +2.5m Entire Course

| Section                | Overall                  | 600m                     | 400m                     | 200m                     |  |  |  |  |  |
|------------------------|--------------------------|--------------------------|--------------------------|--------------------------|--|--|--|--|--|
| Section Times          | 0:45.57 [2]<br>(0:13.27) | 0:32.30 [1]<br>(0:10.27) | 0:22.03 [4]<br>(0:10.82) | 0:11.21 [2]<br>(0:11.21) |  |  |  |  |  |
| Average Speed [km/h]   | 54.2                     | 70.2                     | 67.3                     | 64.3                     |  |  |  |  |  |
| Top Speed [km/h]       | 70.0                     | 72.4                     | 70.6                     | 66.6                     |  |  |  |  |  |
| Avg. Dist. to Rail [m] | 7.3                      | 2.3                      | 2.5                      | 3.1                      |  |  |  |  |  |
| Avg. Stride Freq. [Hz] | 2.5                      | 2.7                      | 2.6                      | 2.5                      |  |  |  |  |  |
| Avg. Stride Length [m] | 6.0                      | 7.3                      | 7.2                      | 6.9                      |  |  |  |  |  |