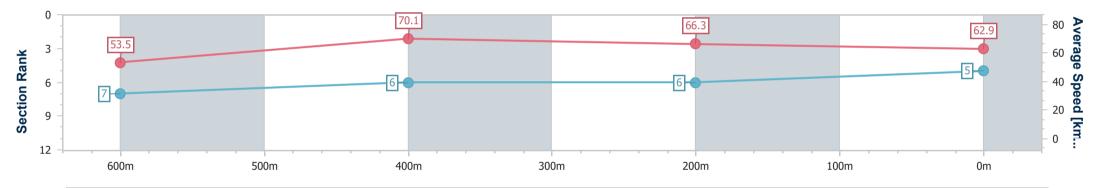

Race 6: GREAT NORTHERN BENCHMARK 60 Handicap - 800m

03 February 2024 - 16:08 Track Rating: Good 4, Weather: Fine, Rail Position: +2.5m Entire Course

| Section                | Overall                  | 600m                     | 400m                     | 200m                     |  |  |  |  |  |
|------------------------|--------------------------|--------------------------|--------------------------|--------------------------|--|--|--|--|--|
| Section Times          | 0:45.97 [5]<br>(0:13.46) | 0:32.51 [7]<br>(0:10.27) | 0:22.24 [6]<br>(0:10.81) | 0:11.43 [6]<br>(0:11.43) |  |  |  |  |  |
| Average Speed [km/h]   | 53.5                     | 70.1                     | 66.3                     | 62.9                     |  |  |  |  |  |
| Top Speed [km/h]       | 69.9                     | 71.0                     | 68.1                     | 65.0                     |  |  |  |  |  |
| Avg. Dist. to Rail [m] | 3.3                      | 0.9                      | 0.8                      | 0.8                      |  |  |  |  |  |
| Avg. Stride Freq. [Hz] | 2.4                      | 2.5                      | 2.4                      | 2.4                      |  |  |  |  |  |
| Avg. Stride Length [m] | 6.2                      | 7.9                      | 7.8                      | 7.3                      |  |  |  |  |  |