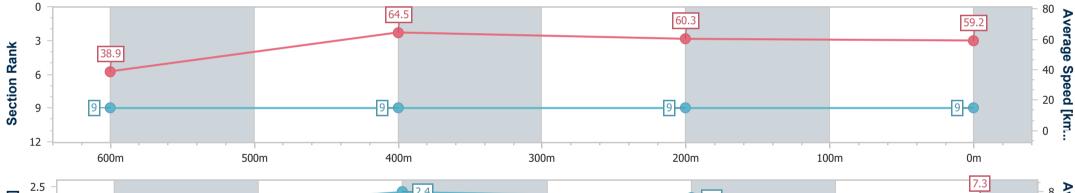

#### Report Created: Sat 3 February 2024 16:37 GMT+10

[] Ranking at each section and finish

-:--- No data available at this section

NA No data available

Page 9/10

| Horse/Jockey Name              | Lucky Briz     |
|--------------------------------|----------------|
| Final Rank                     | 9              |
| Fastest Section Time (Section) | 0:11.10 (600m) |
| Top Speed [km/h] (Section)     | 66.8 (600m)    |
| Race State                     | Finished       |
|                                |                |

Race 6: GREAT NORTHERN BENCHMARK 60 Handicap - 800m

03 February 2024 - 16:08 Track Rating: Good 4, Weather: Fine, Rail Position: +2.5m Entire Course

| Section                | Overall                  | 600m                     | 400m                     | 200m                     |  |  |  |  |  |
|------------------------|--------------------------|--------------------------|--------------------------|--------------------------|--|--|--|--|--|
| Section Times          | 0:53.63 [9]<br>(0:18.52) | 0:35.11 [9]<br>(0:11.10) | 0:24.01 [9]<br>(0:11.85) | 0:12.16 [9]<br>(0:12.16) |  |  |  |  |  |
| Average Speed [km/h]   | 38.9                     | 64.5                     | 60.3                     | 59.2                     |  |  |  |  |  |
| Top Speed [km/h]       | 65.5                     | 66.8                     | 61.8                     | 61.1                     |  |  |  |  |  |
| Avg. Dist. to Rail [m] | 5.6                      | 1.3                      | 1.6                      | 1.5                      |  |  |  |  |  |
| Avg. Stride Freq. [Hz] | 2.0                      | 2.4                      | 2.3                      | 2.2                      |  |  |  |  |  |
| Avg. Stride Length [m] | 5.3                      | 7.1                      | 7.3                      | 7.3                      |  |  |  |  |  |