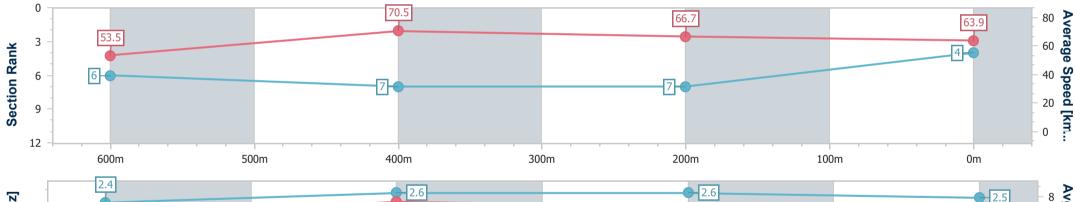

Race 6: GREAT NORTHERN BENCHMARK 60 Handicap - 800m

03 February 2024 - 16:08 Track Rating: Good 4, Weather: Fine, Rail Position: +2.5m Entire Course

| Section                | Overall                  | 600m                     | 400m                     | 200m                     |  |  |  |  |
|------------------------|--------------------------|--------------------------|--------------------------|--------------------------|--|--|--|--|
| Section Times          | 0:45.88 [4]<br>(0:13.45) | 0:32.43 [6]<br>(0:10.33) | 0:22.10 [7]<br>(0:10.84) | 0:11.26 [7]<br>(0:11.26) |  |  |  |  |
| Average Speed [km/h]   | 53.5                     | 70.5                     | 66.7                     | 63.9                     |  |  |  |  |
| Top Speed [km/h]       | 71.0                     | 71.5                     | 68.8                     | 66.2                     |  |  |  |  |
| Avg. Dist. to Rail [m] | 7.7                      | 3.1                      | 3.0                      | 4.1                      |  |  |  |  |
| Avg. Stride Freq. [Hz] | 2.4                      | 2.6                      | 2.6                      | 2.5                      |  |  |  |  |
| Avg. Stride Length [m] | 6.2                      | 7.6                      | 7.2                      | 7.2                      |  |  |  |  |