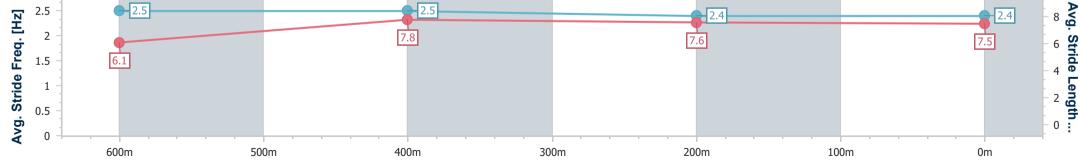

Race 6: GREAT NORTHERN BENCHMARK 60 Handicap - 800m

03 February 2024 - 16:08 Track Rating: Good 4, Weather: Fine, Rail Position: +2.5m Entire Course

| Section                | Overall                  | 600m                     | 400m                     | 200m                     |  |  |  |  |  |
|------------------------|--------------------------|--------------------------|--------------------------|--------------------------|--|--|--|--|--|
| Section Times          | 0:45.39 [1]<br>(0:13.41) | 0:31.98 [5]<br>(0:10.30) | 0:21.68 [5]<br>(0:10.67) | 0:11.01 [3]<br>(0:11.01) |  |  |  |  |  |
| Average Speed [km/h]   | 53.5                     | 69.5                     | 67.1                     | 65.4                     |  |  |  |  |  |
| Top Speed [km/h]       | 70.0                     | 70.3                     | 68.4                     | 66.7                     |  |  |  |  |  |
| Avg. Dist. to Rail [m] | 1.3                      | 1.1                      | 1.9                      | 1.4                      |  |  |  |  |  |
| Avg. Stride Freq. [Hz] | 2.5                      | 2.5                      | 2.4                      | 2.4                      |  |  |  |  |  |
| Avg. Stride Length [m] | 6.1                      | 7.8                      | 7.6                      | 7.5                      |  |  |  |  |  |