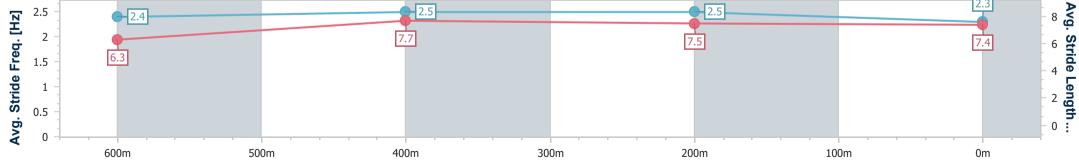

Race 6: GREAT NORTHERN BENCHMARK 60 Handicap - 800m

03 February 2024 - 16:08 Track Rating: Good 4, Weather: Fine, Rail Position: +2.5m Entire Course

| Section                | Overall                  | 600m                     | 400m                     | 200m                     |  |  |  |  |
|------------------------|--------------------------|--------------------------|--------------------------|--------------------------|--|--|--|--|
| Section Times          | 0:45.88 [4]<br>(0:13.45) | 0:32.43 [6]<br>(0:10.33) | 0:22.10 [7]<br>(0:10.84) | 0:11.26 [7]<br>(0:11.26) |  |  |  |  |
| Average Speed [km/h]   | 53.5                     | 70.5                     | 66.7                     | 63.9                     |  |  |  |  |
| Top Speed [km/h]       | 71.0                     | 71.5                     | 68.8                     | 66.2                     |  |  |  |  |
| Avg. Dist. to Rail [m] | 7.7                      | 3.1                      | 3.0                      | 4.1                      |  |  |  |  |
| Avg. Stride Freq. [Hz] | 2.4                      | 2.6                      | 2.6                      | 2.5                      |  |  |  |  |
| Avg. Stride Length [m] | 6.2                      | 7.6                      | 7.2                      | 7.2                      |  |  |  |  |