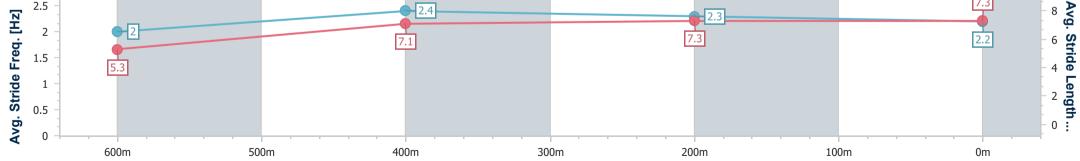

#### Report Created: Sat 3 February 2024 16:37 GMT+10

[] Ranking at each section and finish

-:--- No data available at this section

NA No data available

Page 9/10

| Horse/Jockey Name              | Lucky Briz     |
|--------------------------------|----------------|
| Final Rank                     | 9              |
| Fastest Section Time (Section) | 0:11.10 (600m) |
| Top Speed [km/h] (Section)     | 66.8 (600m)    |
| Race State                     | Finished       |
|                                |                |

Race 6: GREAT NORTHERN BENCHMARK 60 Handicap - 800m

03 February 2024 - 16:08 Track Rating: Good 4, Weather: Fine, Rail Position: +2.5m Entire Course

| Section                | Overall                  | 600m                     | 400m                     | 200m                     |  |  |  |  |  |
|------------------------|--------------------------|--------------------------|--------------------------|--------------------------|--|--|--|--|--|
| Section Times          | 0:53.63 [9]<br>(0:18.52) | 0:35.11 [9]<br>(0:11.10) | 0:24.01 [9]<br>(0:11.85) | 0:12.16 [9]<br>(0:12.16) |  |  |  |  |  |
| Average Speed [km/h]   | 38.9                     | 64.5                     | 60.3                     | 59.2                     |  |  |  |  |  |
| Top Speed [km/h]       | 65.5                     | 66.8                     | 61.8                     | 61.1                     |  |  |  |  |  |
| Avg. Dist. to Rail [m] | 5.6                      | 1.3                      | 1.6                      | 1.5                      |  |  |  |  |  |
| Avg. Stride Freq. [Hz] | 2.0                      | 2.4                      | 2.3                      | 2.2                      |  |  |  |  |  |
| Avg. Stride Length [m] | 5.3                      | 7.1                      | 7.3                      | 7.3                      |  |  |  |  |  |