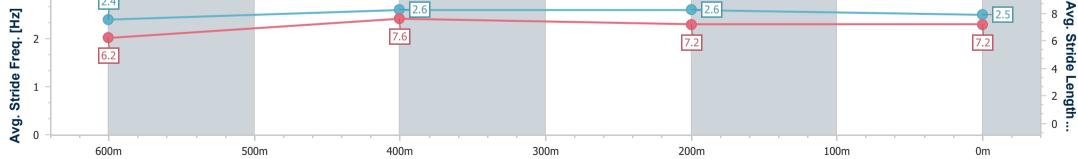

Race 6: GREAT NORTHERN BENCHMARK 60 Handicap - 800m

03 February 2024 - 16:08 Track Rating: Good 4, Weather: Fine, Rail Position: +2.5m Entire Course

| Section                | Overall                  | 600m                     | 400m                     | 200m                     |  |  |  |  |  |
|------------------------|--------------------------|--------------------------|--------------------------|--------------------------|--|--|--|--|--|
| Section Times          | 0:45.97 [5]<br>(0:13.46) | 0:32.51 [7]<br>(0:10.27) | 0:22.24 [6]<br>(0:10.81) | 0:11.43 [6]<br>(0:11.43) |  |  |  |  |  |
| Average Speed [km/h]   | 53.5                     | 70.1                     | 66.3                     | 62.9                     |  |  |  |  |  |
| Top Speed [km/h]       | 69.9                     | 71.0                     | 68.1                     | 65.0                     |  |  |  |  |  |
| Avg. Dist. to Rail [m] | 3.3                      | 0.9                      | 0.8                      | 0.8                      |  |  |  |  |  |
| Avg. Stride Freq. [Hz] | 2.4                      | 2.5                      | 2.4                      | 2.4                      |  |  |  |  |  |
| Avg. Stride Length [m] | 6.2                      | 7.9                      | 7.8                      | 7.3                      |  |  |  |  |  |