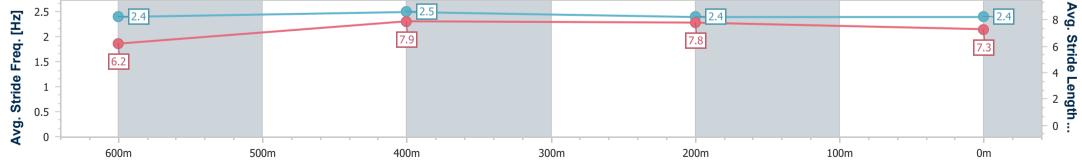

NA No data available

- SCN Saddle cloth number DNF Did not finish
  - NF Did not linish
- **DNT** Did not track

Page 1/10

| Horse/Jockey Name              | All Stashed Up |
|--------------------------------|----------------|
| Final Rank                     | 1              |
| Fastest Section Time (Section) | 0:10.30 (600m) |
| Top Speed [km/h] (Section)     | 70.3 (600m)    |
| Race State                     | Finished       |
|                                |                |

Race 6: GREAT NORTHERN BENCHMARK 60 Handicap - 800m

03 February 2024 - 16:08 Track Rating: Good 4, Weather: Fine, Rail Position: +2.5m Entire Course

| Section                | Overall                  | 600m                     | 400m                     | 200m                     |  |  |  |  |  |
|------------------------|--------------------------|--------------------------|--------------------------|--------------------------|--|--|--|--|--|
| Section Times          | 0:45.39 [1]<br>(0:13.41) | 0:31.98 [5]<br>(0:10.30) | 0:21.68 [5]<br>(0:10.67) | 0:11.01 [3]<br>(0:11.01) |  |  |  |  |  |
| Average Speed [km/h]   | 53.5                     | 69.5                     | 67.1                     | 65.4                     |  |  |  |  |  |
| Top Speed [km/h]       | 70.0                     | 70.3                     | 68.4                     | 66.7                     |  |  |  |  |  |
| Avg. Dist. to Rail [m] | 1.3                      | 1.1                      | 1.9                      | 1.4                      |  |  |  |  |  |
| Avg. Stride Freq. [Hz] | 2.5                      | 2.5                      | 2.4                      | 2.4                      |  |  |  |  |  |
| Avg. Stride Length [m] | 6.1                      | 7.8                      | 7.6                      | 7.5                      |  |  |  |  |  |