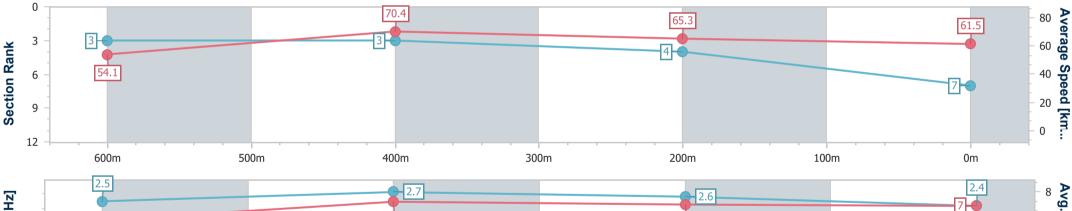

| Runaround Sue  |
|----------------|
| 7              |
| 0:10.24 (600m) |
| 72.1 (600m)    |
| Finished       |
|                |

Race 6: GREAT NORTHERN BENCHMARK 60 Handicap - 800m

03 February 2024 - 16:08 Track Rating: Good 4, Weather: Fine, Rail Position: +2.5m Entire Course

| Section                | Overall                  | 600m                     | 400m                     | 200m                     |  |  |  |  |  |
|------------------------|--------------------------|--------------------------|--------------------------|--------------------------|--|--|--|--|--|
| Section Times          | 0:46.23 [7]<br>(0:13.29) | 0:32.94 [3]<br>(0:10.24) | 0:22.70 [3]<br>(0:10.99) | 0:11.71 [4]<br>(0:11.71) |  |  |  |  |  |
| Average Speed [km/h]   | 54.1                     | 70.4                     | 65.3                     | 61.5                     |  |  |  |  |  |
| Top Speed [km/h]       | 71.8                     | 72.1                     | 68.3                     | 64.1                     |  |  |  |  |  |
| Avg. Dist. to Rail [m] | 5.5                      | 1.4                      | 0.5                      | 1.0                      |  |  |  |  |  |
| Avg. Stride Freq. [Hz] | 2.5                      | 2.7                      | 2.6                      | 2.4                      |  |  |  |  |  |
| Avg. Stride Length [m] | 6.0                      | 7.3                      | 7.1                      | 7.0                      |  |  |  |  |  |