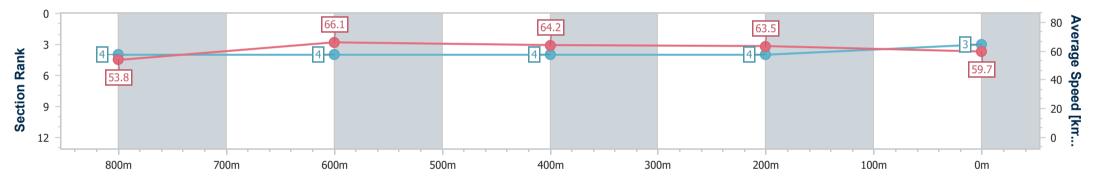

Race 2: FLYING START SYNDICATIONS QTIS Two-Year-Old Maiden Plate - 1000m 04 February 2024 - 14:50

Page 4/11

TRIPLESDATA

Track Rating: Good 4, Weather: Fine, Rail Position: +6m Entire

data processed by

| Section                | Overall                  | 800m                     | 600m                     | 400m                     | 200m                     |  |  |  |  |
|------------------------|--------------------------|--------------------------|--------------------------|--------------------------|--------------------------|--|--|--|--|
| Section Times          | 0:59.13 [3]<br>(0:13.40) | 0:45.73 [4]<br>(0:10.92) | 0:34.81 [4]<br>(0:11.41) | 0:23.40 [4]<br>(0:11.31) | 0:12.09 [4]<br>(0:12.09) |  |  |  |  |
| Average Speed [km/h]   | 53.8                     | 66.1                     | 64.2                     | 63.5                     | 59.7                     |  |  |  |  |
| Top Speed [km/h]       | 71.3                     | 70.4                     | 65.3                     | 64.9                     | 62.0                     |  |  |  |  |
| Avg. Dist. to Rail [m] | 3.7                      | 0.9                      | 2.8                      | 3.6                      | 0.8                      |  |  |  |  |
| Avg. Stride Freq. [Hz] | 2.5                      | 2.5                      | 2.4                      | 2.4                      | 2.4                      |  |  |  |  |
| Avg. Stride Length [m] | 5.9                      | 7.3                      | 7.3                      | 7.2                      | 6.9                      |  |  |  |  |