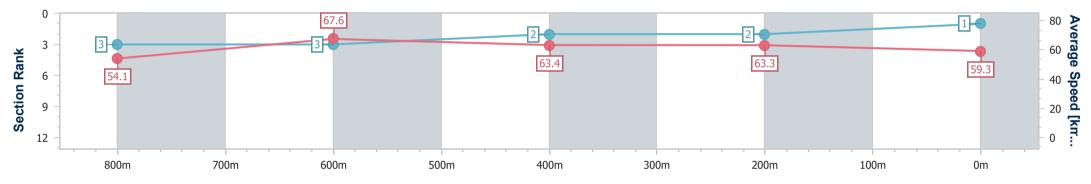

Track Rating: Good 4, Weather: Fine, Rail Position: +6m Entire

| Section                | Overall                  | 800m                     | 600m                     | 400m                     | 200m                     |  |  |  |  |
|------------------------|--------------------------|--------------------------|--------------------------|--------------------------|--------------------------|--|--|--|--|
| Section Times          | 0:58.92 [1]<br>(0:13.32) | 0:45.60 [3]<br>(0:10.70) | 0:34.90 [3]<br>(0:11.36) | 0:23.54 [2]<br>(0:11.39) | 0:12.15 [2]<br>(0:12.15) |  |  |  |  |
| Average Speed [km/h]   | 54.1                     | 67.6                     | 63.4                     | 63.3                     | 59.3                     |  |  |  |  |
| Top Speed [km/h]       | 70.9                     | 70.2                     | 65.3                     | 64.2                     | 63.2                     |  |  |  |  |
| Avg. Dist. to Rail [m] | 5.0                      | 1.4                      | 0.4                      | 3.7                      | 5.0                      |  |  |  |  |
| Avg. Stride Freq. [Hz] | 2.3                      | 2.4                      | 2.3                      | 2.3                      | 2.3                      |  |  |  |  |
| Avg. Stride Length [m] | 6.5                      | 7.8                      | 7.6                      | 7.5                      | 7.3                      |  |  |  |  |