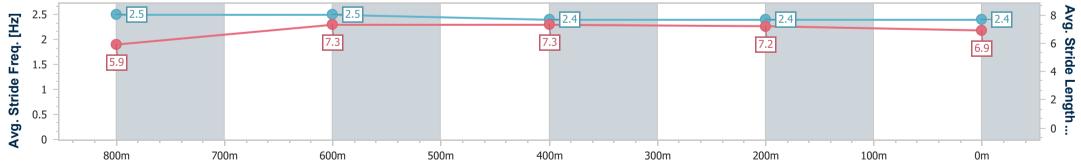

(1)

| Section                | Overall                  | 800m                     | 600m                     | 400m                     | 200m                     |  |  |  |  |
|------------------------|--------------------------|--------------------------|--------------------------|--------------------------|--------------------------|--|--|--|--|
| Section Times          | 0:59.24 [4]<br>(0:13.89) | 0:45.35 [8]<br>(0:10.82) | 0:34.53 [6]<br>(0:11.33) | 0:23.20 [7]<br>(0:11.19) | 0:12.01 [6]<br>(0:12.01) |  |  |  |  |
| Average Speed [km/h]   | 51.8                     | 66.7                     | 63.6                     | 64.4                     | 60.0                     |  |  |  |  |
| Top Speed [km/h]       | 69.5                     | 69.4                     | 64.7                     | 65.8                     | 64.2                     |  |  |  |  |
| Avg. Dist. to Rail [m] | 7.1                      | 0.9                      | 0.5                      | 3.6                      | 3.2                      |  |  |  |  |
| Avg. Stride Freq. [Hz] | 2.2                      | 2.4                      | 2.4                      | 2.4                      | 2.3                      |  |  |  |  |
| Avg. Stride Length [m] | 6.5                      | 7.7                      | 7.5                      | 7.6                      | 7.3                      |  |  |  |  |