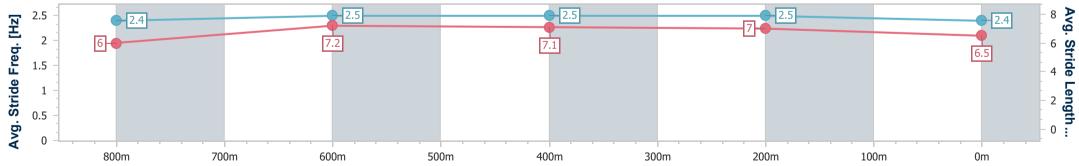

Race 2: FLYING START SYNDICATIONS QTIS Two-Year-Old Maiden Plate - 1000m 04 February 2024 - 14:50

Page 4/11

TRIPLESDATA

Track Rating: Good 4, Weather: Fine, Rail Position: +6m Entire

data processed by

| Section                | Overall                  | 800m                     | 600m                     | 400m                     | 200m                     |  |  |  |  |
|------------------------|--------------------------|--------------------------|--------------------------|--------------------------|--------------------------|--|--|--|--|
| Section Times          | 0:59.13 [3]<br>(0:13.40) | 0:45.73 [4]<br>(0:10.92) | 0:34.81 [4]<br>(0:11.41) | 0:23.40 [4]<br>(0:11.31) | 0:12.09 [4]<br>(0:12.09) |  |  |  |  |
| Average Speed [km/h]   | 53.8                     | 66.1                     | 64.2                     | 63.5                     | 59.7                     |  |  |  |  |
| Top Speed [km/h]       | 71.3                     | 70.4                     | 65.3                     | 64.9                     | 62.0                     |  |  |  |  |
| Avg. Dist. to Rail [m] | 3.7                      | 0.9                      | 2.8                      | 3.6                      | 0.8                      |  |  |  |  |
| Avg. Stride Freq. [Hz] | 2.5                      | 2.5                      | 2.4                      | 2.4                      | 2.4                      |  |  |  |  |
| Avg. Stride Length [m] | 5.9                      | 7.3                      | 7.3                      | 7.2                      | 6.9                      |  |  |  |  |