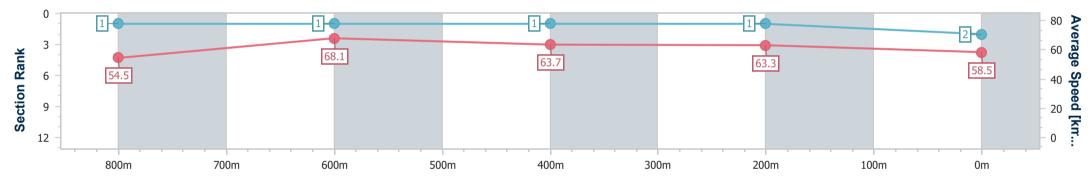

data processed by

| Section                | Overall                  | 800m                     | 600m                     | 400m                     | 200m                     |  |  |  |  |
|------------------------|--------------------------|--------------------------|--------------------------|--------------------------|--------------------------|--|--|--|--|
| Section Times          | 0:59.02 [2]<br>(0:13.23) | 0:45.79 [1]<br>(0:10.69) | 0:35.10 [1]<br>(0:11.42) | 0:23.68 [1]<br>(0:11.37) | 0:12.31 [1]<br>(0:12.31) |  |  |  |  |
| Average Speed [km/h]   | 54.5                     | 68.1                     | 63.7                     | 63.3                     | 58.5                     |  |  |  |  |
| Top Speed [km/h]       | 70.1                     | 70.8                     | 65.4                     | 64.1                     | 62.0                     |  |  |  |  |
| Avg. Dist. to Rail [m] | 8.7                      | 2.8                      | 2.3                      | 5.4                      | 6.3                      |  |  |  |  |
| Avg. Stride Freq. [Hz] | 2.4                      | 2.4                      | 2.3                      | 2.3                      | 2.3                      |  |  |  |  |
| Avg. Stride Length [m] | 6.4                      | 8.0                      | 7.7                      | 7.7                      | 7.2                      |  |  |  |  |