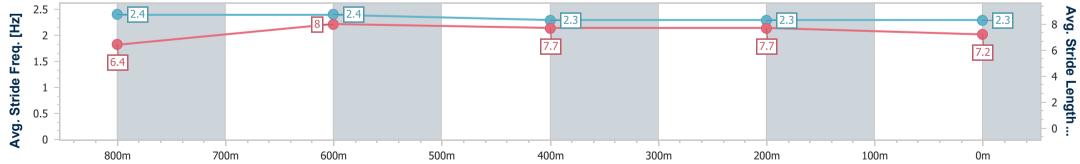

data processed by

| Section                | Overall                  | 800m                     | 600m                     | 400m                     | 200m                     |  |  |  |  |
|------------------------|--------------------------|--------------------------|--------------------------|--------------------------|--------------------------|--|--|--|--|
| Section Times          | 0:59.02 [2]<br>(0:13.23) | 0:45.79 [1]<br>(0:10.69) | 0:35.10 [1]<br>(0:11.42) | 0:23.68 [1]<br>(0:11.37) | 0:12.31 [1]<br>(0:12.31) |  |  |  |  |
| Average Speed [km/h]   | 54.5                     | 68.1                     | 63.7                     | 63.3                     | 58.5                     |  |  |  |  |
| Top Speed [km/h]       | 70.1                     | 70.8                     | 65.4                     | 64.1                     | 62.0                     |  |  |  |  |
| Avg. Dist. to Rail [m] | 8.7                      | 2.8                      | 2.3                      | 5.4                      | 6.3                      |  |  |  |  |
| Avg. Stride Freq. [Hz] | 2.4                      | 2.4                      | 2.3                      | 2.3                      | 2.3                      |  |  |  |  |
| Avg. Stride Length [m] | 6.4                      | 8.0                      | 7.7                      | 7.7                      | 7.2                      |  |  |  |  |