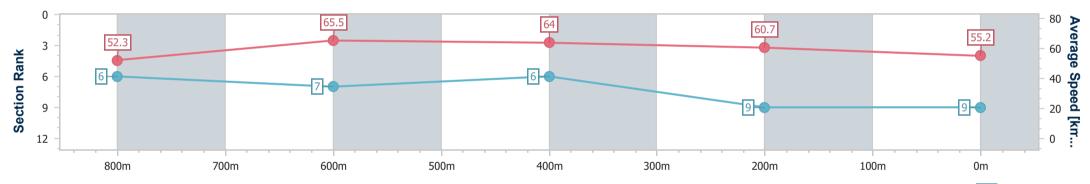

data processed by

| Section                | Overall                  | 800m                     | 600m                     | 400m                     | 200m                     |
|------------------------|--------------------------|--------------------------|--------------------------|--------------------------|--------------------------|
| Section Times          | 1:00.74 [9]<br>(0:13.74) | 0:47.00 [6]<br>(0:11.00) | 0:36.00 [7]<br>(0:11.10) | 0:24.90 [6]<br>(0:11.85) | 0:13.05 [9]<br>(0:13.05) |
| Average Speed [km/h]   | 52.3                     | 65.5                     | 64.0                     | 60.7                     | 55.2                     |
| Top Speed [km/h]       | 68.4                     | 67.8                     | 65.0                     | 63.0                     | 60.1                     |
| Avg. Dist. to Rail [m] | 6.0                      | 1.5                      | 2.2                      | 1.8                      | 1.7                      |
| Avg. Stride Freq. [Hz] | 2.5                      | 2.6                      | 2.6                      | 2.5                      | 2.4                      |
| Avg. Stride Length [m] | 5.8                      | 7.1                      | 6.9                      | 6.7                      | 6.4                      |