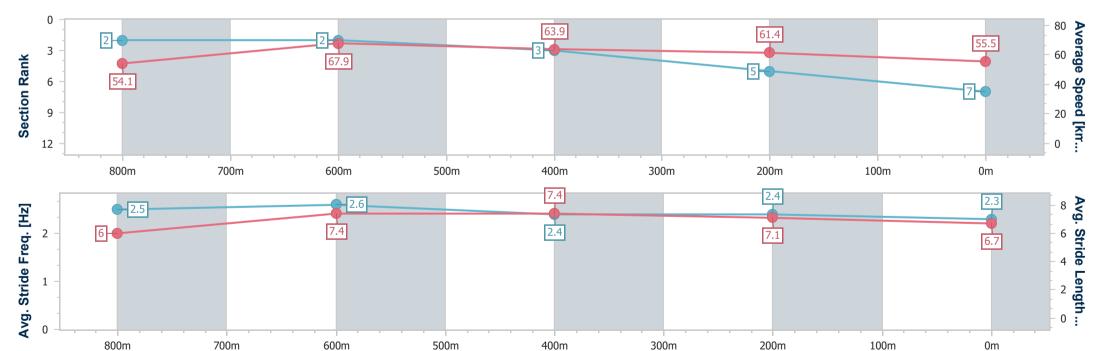

data processed by

| Section                | Overall                  | 800m                     | 600m                     | 400m                     | 200m                     |
|------------------------|--------------------------|--------------------------|--------------------------|--------------------------|--------------------------|
| Section Times          | 1:00.10 [7]<br>(0:13.32) | 0:46.78 [2]<br>(0:10.68) | 0:36.10 [2]<br>(0:11.42) | 0:24.68 [3]<br>(0:11.74) | 0:12.94 [5]<br>(0:12.94) |
| Average Speed [km/h]   | 54.1                     | 67.9                     | 63.9                     | 61.4                     | 55.5                     |
| Top Speed [km/h]       | 69.9                     | 69.8                     | 66.1                     | 62.5                     | 59.2                     |
| Avg. Dist. to Rail [m] | 10.4                     | 3.3                      | 2.1                      | 6.7                      | 7.7                      |
| Avg. Stride Freq. [Hz] | 2.5                      | 2.6                      | 2.4                      | 2.4                      | 2.3                      |
| Avg. Stride Length [m] | 6.0                      | 7.4                      | 7.4                      | 7.1                      | 6.7                      |