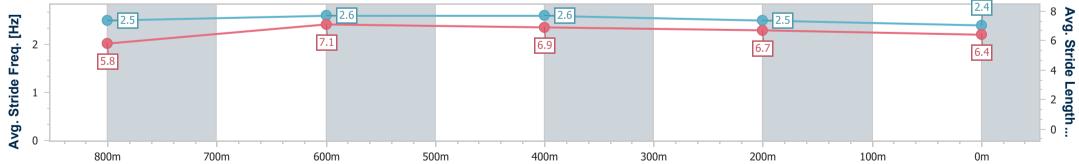

data processed by

| Section                | Overall                  | 800m                     | 600m                     | 400m                     | 200m                     |
|------------------------|--------------------------|--------------------------|--------------------------|--------------------------|--------------------------|
| Section Times          | 1:00.74 [9]<br>(0:13.74) | 0:47.00 [6]<br>(0:11.00) | 0:36.00 [7]<br>(0:11.10) | 0:24.90 [6]<br>(0:11.85) | 0:13.05 [9]<br>(0:13.05) |
| Average Speed [km/h]   | 52.3                     | 65.5                     | 64.0                     | 60.7                     | 55.2                     |
| Top Speed [km/h]       | 68.4                     | 67.8                     | 65.0                     | 63.0                     | 60.1                     |
| Avg. Dist. to Rail [m] | 6.0                      | 1.5                      | 2.2                      | 1.8                      | 1.7                      |
| Avg. Stride Freq. [Hz] | 2.5                      | 2.6                      | 2.6                      | 2.5                      | 2.4                      |
| Avg. Stride Length [m] | 5.8                      | 7.1                      | 6.9                      | 6.7                      | 6.4                      |