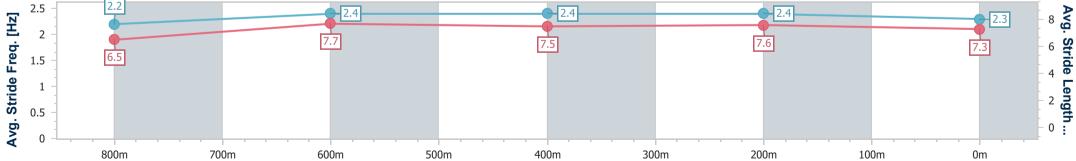

(1)

| Section                | Overall                  | 800m                     | 600m                     | 400m                     | 200m                     |  |  |  |  |
|------------------------|--------------------------|--------------------------|--------------------------|--------------------------|--------------------------|--|--|--|--|
| Section Times          | 0:59.24 [4]<br>(0:13.89) | 0:45.35 [8]<br>(0:10.82) | 0:34.53 [6]<br>(0:11.33) | 0:23.20 [7]<br>(0:11.19) | 0:12.01 [6]<br>(0:12.01) |  |  |  |  |
| Average Speed [km/h]   | 51.8                     | 66.7                     | 63.6                     | 64.4                     | 60.0                     |  |  |  |  |
| Top Speed [km/h]       | 69.5                     | 69.4                     | 64.7                     | 65.8                     | 64.2                     |  |  |  |  |
| Avg. Dist. to Rail [m] | 7.1                      | 0.9                      | 0.5                      | 3.6                      | 3.2                      |  |  |  |  |
| Avg. Stride Freq. [Hz] | 2.2                      | 2.4                      | 2.4                      | 2.4                      | 2.3                      |  |  |  |  |
| Avg. Stride Length [m] | 6.5                      | 7.7                      | 7.5                      | 7.6                      | 7.3                      |  |  |  |  |