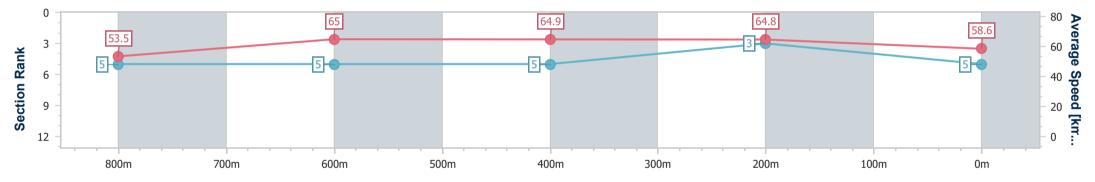

#### Sunshine Coast QLD Professional

Race 2: FLYING START SYNDICATIONS QTIS Two-Year-Old Maiden Plate - 1000m 04 February 2024 - 14:50

Track Rating: Good 4, Weather: Fine, Rail Position: +6m Entire

| Section                | Overall                  | 800m                     | 600m                     | 400m                     | 200m                     |  |  |  |  |
|------------------------|--------------------------|--------------------------|--------------------------|--------------------------|--------------------------|--|--|--|--|
| Section Times          | 1:00.04 [6]<br>(0:14.07) | 0:45.97 [9]<br>(0:10.81) | 0:35.16 [9]<br>(0:11.32) | 0:23.84 [9]<br>(0:11.45) | 0:12.39 [8]<br>(0:12.39) |  |  |  |  |
| Average Speed [km/h]   | 51.1                     | 66.0                     | 63.9                     | 62.9                     | 58.0                     |  |  |  |  |
| Top Speed [km/h]       | 68.1                     | 67.7                     | 64.2                     | 64.0                     | 62.5                     |  |  |  |  |
| Avg. Dist. to Rail [m] | 2.0                      | 1.8                      | 0.9                      | 5.0                      | 7.2                      |  |  |  |  |
| Avg. Stride Freq. [Hz] | 2.2                      | 2.2                      | 2.2                      | 2.2                      | 2.1                      |  |  |  |  |
| Avg. Stride Length [m] | 6.5                      | 8.2                      | 8.1                      | 8.0                      | 7.6                      |  |  |  |  |