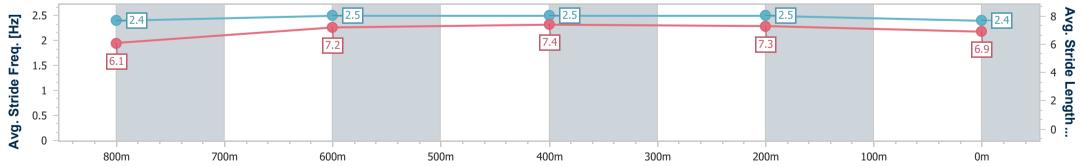

Race 2: FLYING START SYNDICATIONS QTIS Two-Year-Old Maiden Plate - 1000m 04 February 2024 - 14:50

Page 4/11

TRIPLESDATA

Track Rating: Good 4, Weather: Fine, Rail Position: +6m Entire

data processed by

| Section                | Overall                  | 800m                     | 600m                     | 400m                     | 200m                     |  |  |  |  |
|------------------------|--------------------------|--------------------------|--------------------------|--------------------------|--------------------------|--|--|--|--|
| Section Times          | 0:59.13 [3]<br>(0:13.40) | 0:45.73 [4]<br>(0:10.92) | 0:34.81 [4]<br>(0:11.41) | 0:23.40 [4]<br>(0:11.31) | 0:12.09 [4]<br>(0:12.09) |  |  |  |  |
| Average Speed [km/h]   | 53.8                     | 66.1                     | 64.2                     | 63.5                     | 59.7                     |  |  |  |  |
| Top Speed [km/h]       | 71.3                     | 70.4                     | 65.3                     | 64.9                     | 62.0                     |  |  |  |  |
| Avg. Dist. to Rail [m] | 3.7                      | 0.9                      | 2.8                      | 3.6                      | 0.8                      |  |  |  |  |
| Avg. Stride Freq. [Hz] | 2.5                      | 2.5                      | 2.4                      | 2.4                      | 2.4                      |  |  |  |  |
| Avg. Stride Length [m] | 5.9                      | 7.3                      | 7.3                      | 7.2                      | 6.9                      |  |  |  |  |