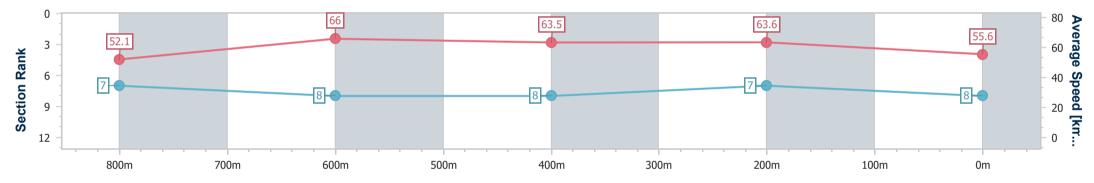

data processed by

| Section                | Overall                  | 800m                     | 600m                     | 400m                     | 200m                     |
|------------------------|--------------------------|--------------------------|--------------------------|--------------------------|--------------------------|
| Section Times          | 1:00.48 [8]<br>(0:13.84) | 0:46.64 [7]<br>(0:10.93) | 0:35.71 [8]<br>(0:11.42) | 0:24.29 [8]<br>(0:11.34) | 0:12.95 [7]<br>(0:12.95) |
| Average Speed [km/h]   | 52.1                     | 66.0                     | 63.5                     | 63.6                     | 55.6                     |
| Top Speed [km/h]       | 68.1                     | 68.6                     | 65.0                     | 65.3                     | 60.9                     |
| Avg. Dist. to Rail [m] | 5.5                      | 1.1                      | 2.0                      | 5.2                      | 4.1                      |
| Avg. Stride Freq. [Hz] | 2.4                      | 2.5                      | 2.5                      | 2.5                      | 2.4                      |
| Avg. Stride Length [m] | 6.0                      | 7.2                      | 7.1                      | 7.0                      | 6.5                      |