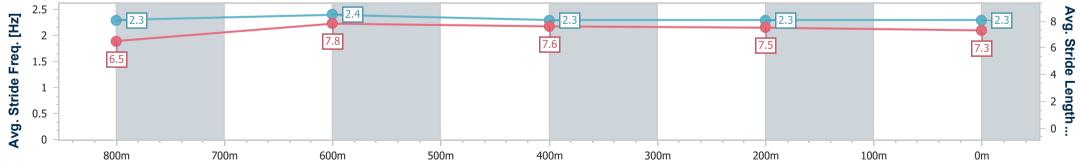

Track Rating: Good 4, Weather: Fine, Rail Position: +6m Entire

| Section                | Overall                  | 800m                     | 600m                     | 400m                     | 200m                     |  |  |  |  |
|------------------------|--------------------------|--------------------------|--------------------------|--------------------------|--------------------------|--|--|--|--|
| Section Times          | 0:58.92 [1]<br>(0:13.32) | 0:45.60 [3]<br>(0:10.70) | 0:34.90 [3]<br>(0:11.36) | 0:23.54 [2]<br>(0:11.39) | 0:12.15 [2]<br>(0:12.15) |  |  |  |  |
| Average Speed [km/h]   | 54.1                     | 67.6                     | 63.4                     | 63.3                     | 59.3                     |  |  |  |  |
| Top Speed [km/h]       | 70.9                     | 70.2                     | 65.3                     | 64.2                     | 63.2                     |  |  |  |  |
| Avg. Dist. to Rail [m] | 5.0                      | 1.4                      | 0.4                      | 3.7                      | 5.0                      |  |  |  |  |
| Avg. Stride Freq. [Hz] | 2.3                      | 2.4                      | 2.3                      | 2.3                      | 2.3                      |  |  |  |  |
| Avg. Stride Length [m] | 6.5                      | 7.8                      | 7.6                      | 7.5                      | 7.3                      |  |  |  |  |