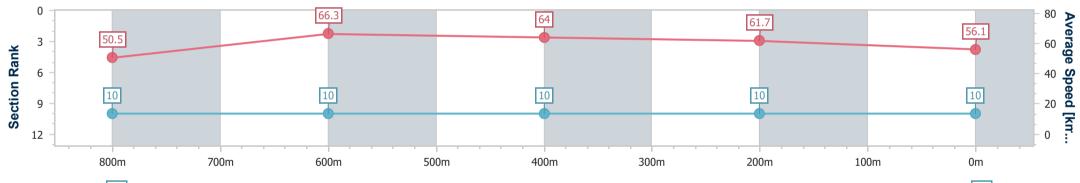

data processed by

|   | Section                | Overall                   | 800m                      | 600m                      | 400m                      | 200m                      |
|---|------------------------|---------------------------|---------------------------|---------------------------|---------------------------|---------------------------|
|   | Section Times          | 1:00.94 [10]<br>(0:14.31) | 0:46.63 [10]<br>(0:10.76) | 0:35.87 [10]<br>(0:11.37) | 0:24.50 [10]<br>(0:11.65) | 0:12.85 [10]<br>(0:12.85) |
| A | Average Speed [km/h]   | 50.5                      | 66.3                      | 64.0                      | 61.7                      | 56.1                      |
|   | Top Speed [km/h]       | 67.4                      | 67.5                      | 66.1                      | 63.0                      | 60.4                      |
|   | Avg. Dist. to Rail [m] | 4.6                       | 1.5                       | 2.3                       | 6.1                       | 5.7                       |
|   | Avg. Stride Freq. [Hz] | 2.2                       | 2.4                       | 2.3                       | 2.3                       | 2.2                       |
| A | Vg. Stride Length [m]  | 6.4                       | 7.8                       | 7.6                       | 7.5                       | 7.2                       |