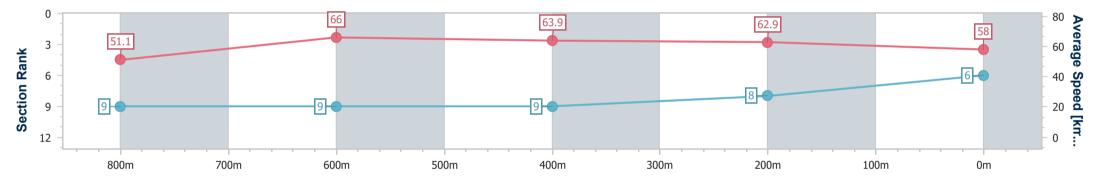

data processed by

| Section                | Overall                  | 800m                     | 600m                     | 400m                     | 200m                     |
|------------------------|--------------------------|--------------------------|--------------------------|--------------------------|--------------------------|
| Section Times          | 1:00.74 [9]<br>(0:13.74) | 0:47.00 [6]<br>(0:11.00) | 0:36.00 [7]<br>(0:11.10) | 0:24.90 [6]<br>(0:11.85) | 0:13.05 [9]<br>(0:13.05) |
| Average Speed [km/h]   | 52.3                     | 65.5                     | 64.0                     | 60.7                     | 55.2                     |
| Top Speed [km/h]       | 68.4                     | 67.8                     | 65.0                     | 63.0                     | 60.1                     |
| Avg. Dist. to Rail [m] | 6.0                      | 1.5                      | 2.2                      | 1.8                      | 1.7                      |
| Avg. Stride Freq. [Hz] | 2.5                      | 2.6                      | 2.6                      | 2.5                      | 2.4                      |
| Avg. Stride Length [m] | 5.8                      | 7.1                      | 6.9                      | 6.7                      | 6.4                      |