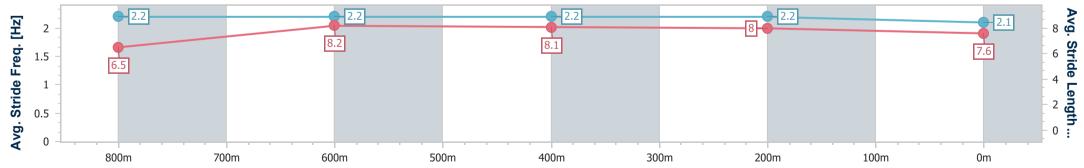

#### Sunshine Coast QLD Professional

Race 2: FLYING START SYNDICATIONS QTIS Two-Year-Old Maiden Plate - 1000m 04 February 2024 - 14:50

Track Rating: Good 4, Weather: Fine, Rail Position: +6m Entire

| Section                | Overall                  | 800m                     | 600m                     | 400m                     | 200m                     |  |  |  |  |
|------------------------|--------------------------|--------------------------|--------------------------|--------------------------|--------------------------|--|--|--|--|
| Section Times          | 1:00.04 [6]<br>(0:14.07) | 0:45.97 [9]<br>(0:10.81) | 0:35.16 [9]<br>(0:11.32) | 0:23.84 [9]<br>(0:11.45) | 0:12.39 [8]<br>(0:12.39) |  |  |  |  |
| Average Speed [km/h]   | 51.1                     | 66.0                     | 63.9                     | 62.9                     | 58.0                     |  |  |  |  |
| Top Speed [km/h]       | 68.1                     | 67.7                     | 64.2                     | 64.0                     | 62.5                     |  |  |  |  |
| Avg. Dist. to Rail [m] | 2.0                      | 1.8                      | 0.9                      | 5.0                      | 7.2                      |  |  |  |  |
| Avg. Stride Freq. [Hz] | 2.2                      | 2.2                      | 2.2                      | 2.2                      | 2.1                      |  |  |  |  |
| Avg. Stride Length [m] | 6.5                      | 8.2                      | 8.1                      | 8.0                      | 7.6                      |  |  |  |  |