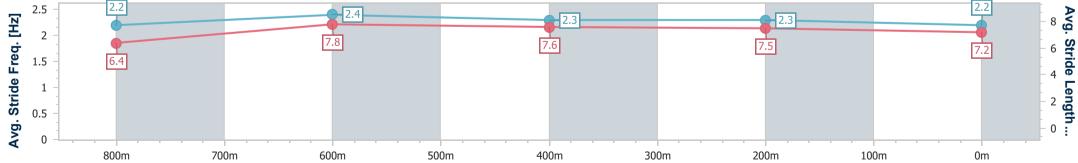

data processed by

|   | Section                | Overall                   | 800m                      | 600m                      | 400m                      | 200m                      |
|---|------------------------|---------------------------|---------------------------|---------------------------|---------------------------|---------------------------|
|   | Section Times          | 1:00.94 [10]<br>(0:14.31) | 0:46.63 [10]<br>(0:10.76) | 0:35.87 [10]<br>(0:11.37) | 0:24.50 [10]<br>(0:11.65) | 0:12.85 [10]<br>(0:12.85) |
| A | Average Speed [km/h]   | 50.5                      | 66.3                      | 64.0                      | 61.7                      | 56.1                      |
|   | Top Speed [km/h]       | 67.4                      | 67.5                      | 66.1                      | 63.0                      | 60.4                      |
|   | Avg. Dist. to Rail [m] | 4.6                       | 1.5                       | 2.3                       | 6.1                       | 5.7                       |
|   | Avg. Stride Freq. [Hz] | 2.2                       | 2.4                       | 2.3                       | 2.3                       | 2.2                       |
| A | Vg. Stride Length [m]  | 6.4                       | 7.8                       | 7.6                       | 7.5                       | 7.2                       |