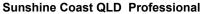

Race 2: FLYING START SYNDICATIONS QTIS Two-Year-Old Maiden Plate - 1000m 04 February 2024 - 14:50

Page 4/11

TRIPLESDATA

Track Rating: Good 4, Weather: Fine, Rail Position: +6m Entire

data processed by

| Section                | Overall                  | 800m                     | 600m                     | 400m                     | 200m                     |  |  |  |  |
|------------------------|--------------------------|--------------------------|--------------------------|--------------------------|--------------------------|--|--|--|--|
| Section Times          | 0:59.13 [3]<br>(0:13.40) | 0:45.73 [4]<br>(0:10.92) | 0:34.81 [4]<br>(0:11.41) | 0:23.40 [4]<br>(0:11.31) | 0:12.09 [4]<br>(0:12.09) |  |  |  |  |
| Average Speed [km/h]   | 53.8                     | 66.1                     | 64.2                     | 63.5                     | 59.7                     |  |  |  |  |
| Top Speed [km/h]       | 71.3                     | 70.4                     | 65.3                     | 64.9                     | 62.0                     |  |  |  |  |
| Avg. Dist. to Rail [m] | 3.7                      | 0.9                      | 2.8                      | 3.6                      | 0.8                      |  |  |  |  |
| Avg. Stride Freq. [Hz] | 2.5                      | 2.5                      | 2.4                      | 2.4                      | 2.4                      |  |  |  |  |
| Avg. Stride Length [m] | 5.9                      | 7.3                      | 7.3                      | 7.2                      | 6.9                      |  |  |  |  |