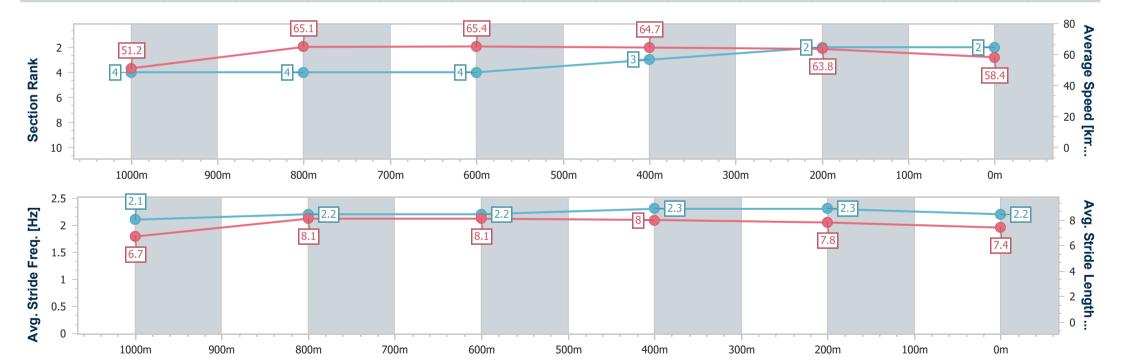

### Race 5: MAGIC MILLIONS MARCH CATALOGUE OUT NOW BENCHMARK 62 Handicap - 1200m

07 February 2024 - 16:34

Track Rating: Good 4, Weather: Fine, Rail Position: +9.5 Entire

|      | Section             | Overall                  | 1000m                    | 800m                     | 600m                     | 400m                     | 200m                     |
|------|---------------------|--------------------------|--------------------------|--------------------------|--------------------------|--------------------------|--------------------------|
| S    | Section Times       | 1:11.62 [3]<br>(0:14.33) | 0:57.29 [6]<br>(0:11.76) | 0:45.53 [7]<br>(0:11.82) | 0:33.71 [7]<br>(0:11.96) | 0:21.75 [7]<br>(0:11.33) | 0:10.42 [7]<br>(0:10.42) |
| Aver | rage Speed [km/h]   | 50.3                     | 62.1                     | 61.2                     | 60.6                     | 63.7                     | 69.8                     |
| То   | p Speed [km/h]      | 64.3                     | 65.7                     | 65.6                     | 64.4                     | 65.6                     | 77.7                     |
| Avg  | . Dist. to Rail [m] | 3.9                      | 2.2                      | 1.7                      | 1.2                      | 2.8                      | 4.8                      |
| Avg. | . Stride Freq. [Hz] | 2.3                      | 2.4                      | 2.3                      | 2.3                      | 2.4                      | 2.3                      |
| Avg. | Stride Length [m]   | 6.3                      | 7.6                      | 7.6                      | 7.6                      | 7.4                      | 8.5                      |