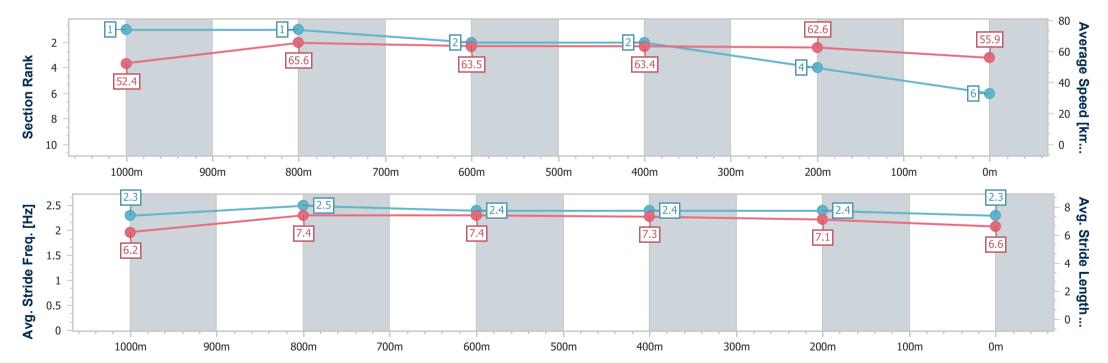

### Race 5: MAGIC MILLIONS MARCH CATALOGUE OUT NOW BENCHMARK 62 Handicap - 1200m

07 February 2024 - 16:34

Track Rating: Good 4, Weather: Fine, Rail Position: +9.5 Entire

| Section                | Overall                  | 1000m                    | 800m                     | 600m                     | 400m                     | 200m                     |  |  |  |  |
|------------------------|--------------------------|--------------------------|--------------------------|--------------------------|--------------------------|--------------------------|--|--|--|--|
| Section Times          | 1:12.05 [6]<br>(0:13.78) | 0:58.27 [1]<br>(0:11.09) | 0:47.18 [1]<br>(0:11.44) | 0:35.74 [2]<br>(0:11.40) | 0:24.34 [2]<br>(0:11.50) | 0:12.84 [4]<br>(0:12.84) |  |  |  |  |
| Average Speed [km/h]   | 52.4                     | 65.6                     | 63.5                     | 63.4                     | 62.6                     | 55.9                     |  |  |  |  |
| Top Speed [km/h]       | 66.6                     | 66.6                     | 65.4                     | 65.0                     | 65.6                     | 59.7                     |  |  |  |  |
| Avg. Dist. to Rail [m] | 4.6                      | 2.1                      | 1.8                      | 0.9                      | 0.8                      | 0.9                      |  |  |  |  |
| Avg. Stride Freq. [Hz] | 2.3                      | 2.5                      | 2.4                      | 2.4                      | 2.4                      | 2.3                      |  |  |  |  |
| Avg. Stride Length [m] | 6.2                      | 7.4                      | 7.4                      | 7.3                      | 7.1                      | 6.6                      |  |  |  |  |