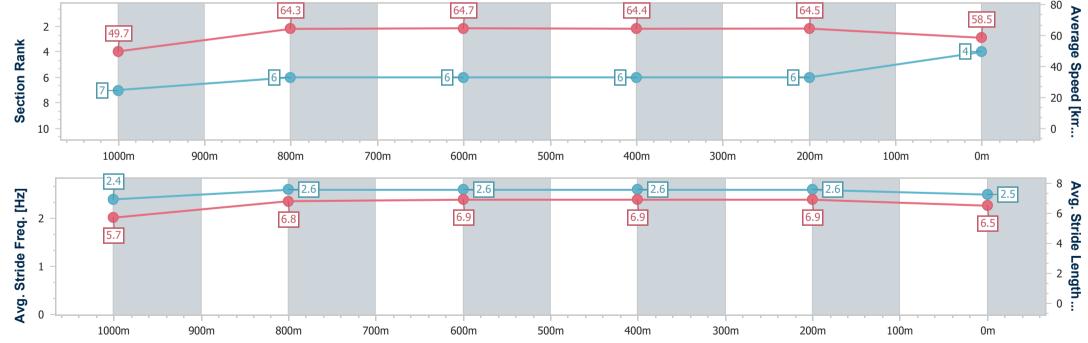

## Race 5: MAGIC MILLIONS MARCH CATALOGUE OUT NOW BENCHMARK 62 Handicap - 1200m

Track Rating: Good 4, Weather: Fine, Rail Position: +9.5 Entire

| Section                | Overall                  | 1000m                    | 800m                     | 600m                     | 400m                     | 200m                     |  |  |  |  |
|------------------------|--------------------------|--------------------------|--------------------------|--------------------------|--------------------------|--------------------------|--|--|--|--|
| Section Times          | 1:12.00 [5]<br>(0:13.84) | 0:58.16 [2]<br>(0:11.03) | 0:47.13 [2]<br>(0:11.34) | 0:35.79 [1]<br>(0:11.38) | 0:24.41 [1]<br>(0:11.46) | 0:12.95 [1]<br>(0:12.95) |  |  |  |  |
| Average Speed [km/h]   | 52.1                     | 65.5                     | 63.3                     | 62.9                     | 62.8                     | 55.6                     |  |  |  |  |
| Top Speed [km/h]       | 64.8                     | 66.4                     | 64.5                     | 64.0                     | 64.5                     | 59.1                     |  |  |  |  |
| Avg. Dist. to Rail [m] | 2.0                      | 0.7                      | 0.5                      | 1.7                      | 0.7                      | 0.4                      |  |  |  |  |
| Avg. Stride Freq. [Hz] | 2.4                      | 2.5                      | 2.5                      | 2.5                      | 2.5                      | 2.4                      |  |  |  |  |
| Avg. Stride Length [m] | 6.0                      | 7.2                      | 7.0                      | 7.0                      | 6.9                      | 6.4                      |  |  |  |  |