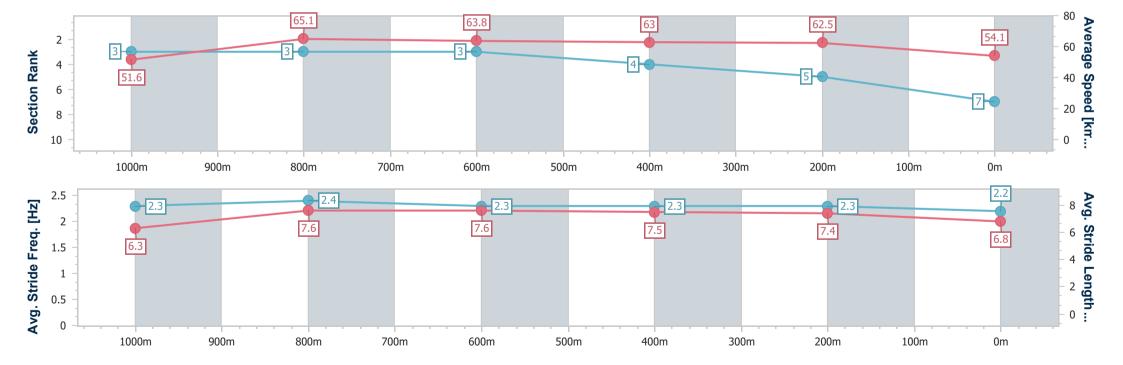

### Race 5: MAGIC MILLIONS MARCH CATALOGUE OUT NOW BENCHMARK 62 Handicap - 1200m

07 February 2024 - 16:34

Track Rating: Good 4, Weather: Fine, Rail Position: +9.5 Entire

| Section                | Overall                  | 1000m                    | 800m                     | 600m                     | 400m                     | 200m                     |  |  |  |   |
|------------------------|--------------------------|--------------------------|--------------------------|--------------------------|--------------------------|--------------------------|--|--|--|---|
| Section Times          | 1:12.68 [7]<br>(0:14.01) | 0:58.67 [3]<br>(0:11.09) | 0:47.58 [3]<br>(0:11.37) | 0:36.21 [3]<br>(0:11.37) | 0:24.84 [4]<br>(0:11.54) | 0:13.30 [5]<br>(0:13.30) |  |  |  |   |
| Average Speed [km/h]   | 51.6                     | 65.1                     | 63.8                     | 63.0                     | 62.5                     | 54.1                     |  |  |  |   |
| Top Speed [km/h]       | 65.4                     | 66.3                     | 65.5                     | 64.7                     | 64.1                     | 58.8                     |  |  |  |   |
| Avg. Dist. to Rail [m] | 3.1                      | 1.3                      | 0.9                      | 0.5                      | 0.8                      | 1.9                      |  |  |  |   |
| Avg. Stride Freq. [Hz] | 2.3                      | 2.4                      | 2.3                      | 2.3                      | 2.3                      | 2.2                      |  |  |  |   |
| Avg. Stride Length [m] | 6.3                      | 7.6                      | 7.6                      | 7.5                      | 7.4                      | 6.8                      |  |  |  | I |