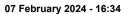

### Race 5: MAGIC MILLIONS MARCH CATALOGUE OUT NOW BENCHMARK 62 Handicap - 1200m

Track Rating: Good 4, Weather: Fine, Rail Position: +9.5 Entire

| Section                | Overall                  | 1000m                    | 800m                     | 600m                     | 400m                     | 200m                     |
|------------------------|--------------------------|--------------------------|--------------------------|--------------------------|--------------------------|--------------------------|
| Section Times          | 1:11.05 [1]<br>(0:14.25) | 0:56.80 [5]<br>(0:11.11) | 0:45.69 [5]<br>(0:11.35) | 0:34.34 [5]<br>(0:11.40) | 0:22.94 [5]<br>(0:11.10) | 0:11.84 [3]<br>(0:11.84) |
| Average Speed [km/h]   | 50.5                     | 65.6                     | 63.8                     | 63.3                     | 65.1                     | 60.6                     |
| Top Speed [km/h]       | 65.3                     | 67.2                     | 65.7                     | 66.0                     | 66.2                     | 63.7                     |
| Avg. Dist. to Rail [m] | 0.9                      | 1.7                      | 1.3                      | 1.4                      | 3.6                      | 3.1                      |
| Avg. Stride Freq. [Hz] | 2.3                      | 2.4                      | 2.3                      | 2.3                      | 2.4                      | 2.3                      |
| Avg. Stride Length [m] | 6.1                      | 7.6                      | 7.6                      | 7.5                      | 7.6                      | 7.2                      |