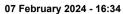

### Race 5: MAGIC MILLIONS MARCH CATALOGUE OUT NOW BENCHMARK 62 Handicap - 1200m

Track Rating: Good 4, Weather: Fine, Rail Position: +9.5 Entire

| Section                | Overall                  | 1000m                    | 800m                     | 600m                     | 400m                     | 200m                     |  |  |  |
|------------------------|--------------------------|--------------------------|--------------------------|--------------------------|--------------------------|--------------------------|--|--|--|
| Section Times          | 1:11.69 [4]<br>(0:14.48) | 0:57.21 [7]<br>(0:11.28) | 0:45.93 [6]<br>(0:11.23) | 0:34.70 [6]<br>(0:11.21) | 0:23.49 [6]<br>(0:11.20) | 0:12.29 [6]<br>(0:12.29) |  |  |  |
| Average Speed [km/h]   | 49.7                     | 64.3                     | 64.7                     | 64.4                     | 64.5                     | 58.5                     |  |  |  |
| Top Speed [km/h]       | 61.5                     | 66.4                     | 66.0                     | 65.0                     | 66.1                     | 62.5                     |  |  |  |
| Avg. Dist. to Rail [m] | 1.0                      | 1.6                      | 1.5                      | 1.2                      | 3.6                      | 5.7                      |  |  |  |
| Avg. Stride Freq. [Hz] | 2.4                      | 2.6                      | 2.6                      | 2.6                      | 2.6                      | 2.5                      |  |  |  |
| Avg. Stride Length [m] | 5.7                      | 6.8                      | 6.9                      | 6.9                      | 6.9                      | 6.5                      |  |  |  |