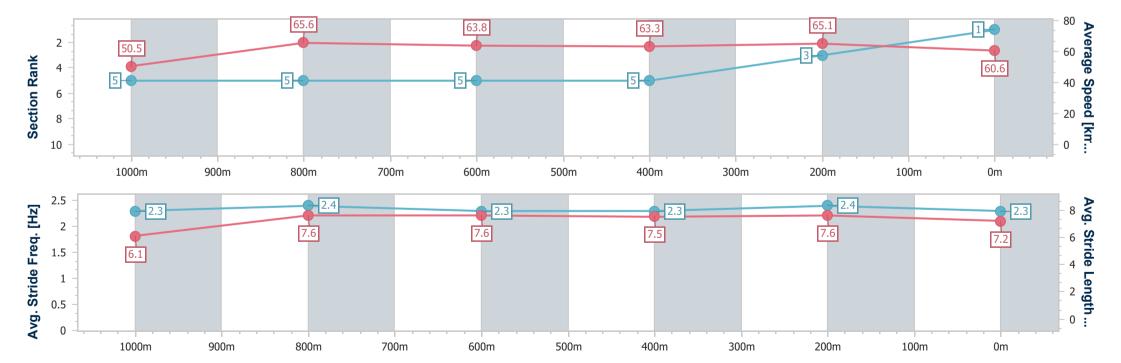

Race 5: MAGIC MILLIONS MARCH CATALOGUE OUT NOW BENCHMARK 62 Handicap - 1200m

BRISBANE RACING CLUB

07 February 2024 - 16:34

Track Rating: Good 4, Weather: Fine, Rail Position: +9.5 Entire

| Section                | Overall                  | 1000m                    | 800m                     | 600m                     | 400m                     | 200m                     |
|------------------------|--------------------------|--------------------------|--------------------------|--------------------------|--------------------------|--------------------------|
| Section Times          | 1:11.39 [2]<br>(0:14.12) | 0:57.27 [4]<br>(0:11.21) | 0:46.06 [4]<br>(0:11.19) | 0:34.87 [4]<br>(0:11.27) | 0:23.60 [3]<br>(0:11.29) | 0:12.31 [2]<br>(0:12.31) |
| Average Speed [km/h]   | 51.2                     | 65.1                     | 65.4                     | 64.7                     | 63.8                     | 58.4                     |
| Top Speed [km/h]       | 66.1                     | 65.7                     | 66.2                     | 65.8                     | 65.0                     | 61.5                     |
| Avg. Dist. to Rail [m] | 2.7                      | 3.3                      | 3.0                      | 3.2                      | 4.3                      | 3.6                      |
| Avg. Stride Freq. [Hz] | 2.1                      | 2.2                      | 2.2                      | 2.3                      | 2.3                      | 2.2                      |
| Avg. Stride Length [m] | 6.7                      | 8.1                      | 8.1                      | 8.0                      | 7.8                      | 7.4                      |