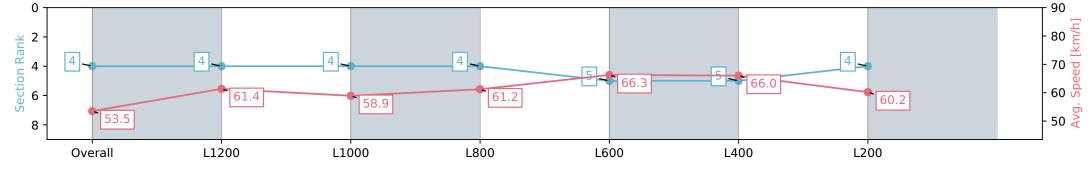

#### Race 4: GET YOUR ST PATRICK'S DAY TICKETS OPEN Handicap - 1400m

09 February 2024 - 3:14PM

Track Rating: Good 4, Weather: Fine, Rail Position: +3.5m Entire

| Section                | Overall                  | L1200                    | L1000                    | L800                     | L600                     | L400                     | L200                     |
|------------------------|--------------------------|--------------------------|--------------------------|--------------------------|--------------------------|--------------------------|--------------------------|
| Section Times          | 1:23.07 [4]<br>(0:13.46) | 1:09.61 [4]<br>(0:11.74) | 0:57.87 [4]<br>(0:12.21) | 0:45.66 [4]<br>(0:11.92) | 0:33.74 [5]<br>(0:10.88) | 0:22.86 [5]<br>(0:10.91) | 0:11.95 [4]<br>(0:11.95) |
| Average Speed [km/h]   | 53.5                     | 61.4                     | 58.9                     | 61.2                     | 66.3                     | 66.0                     | 60.2                     |
| Top Speed [km/h]       | 60.6                     | 62.3                     | 61.1                     | 63.7                     | 67.3                     | 67.0                     | 65.2                     |
| Avg. Dist. to Rail [m] | 2.4                      | 0.7                      | 0.5                      | 1.7                      | 2.8                      | 5.0                      | 6.0                      |
| Avg. Stride Freq. [Hz] | 2.3                      | 2.3                      | 2.2                      | 2.3                      | 2.4                      | 2.4                      | 2.3                      |
| Avg. Stride Length [m] | 6.7                      | 7.4                      | 7.4                      | 7.4                      | 7.7                      | 7.7                      | 7.3                      |

Report Created: Fri 09 February 2024 17:13:45 GMT+11 (Note: Timing is based on positional data)

[] Ranking at each section and finish

:--.- No data available at this section

NA No data available

Horse/Jockey Name
CLASS OF ROYALTY
Finish Rank
5
Fastest Section Time (Section)
0:11.12 (L600)
Top Speed [km/h] (Section)
65.7 (L600)