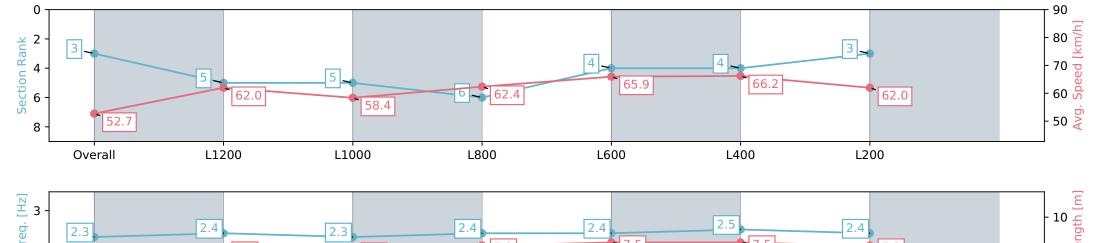

#### Race 4: GET YOUR ST PATRICK'S DAY TICKETS OPEN Handicap - 1400m

09 February 2024 - 3:14PM

Track Rating: Good 4, Weather: Fine, Rail Position: +3.5m Entire

| Section                | Overall                  | L1200                    | L1000                    | L800                     | L600                     | L400                     | L200                     |
|------------------------|--------------------------|--------------------------|--------------------------|--------------------------|--------------------------|--------------------------|--------------------------|
| Section Times          | 1:22.66 [3]<br>(0:13.66) | 1:09.00 [5]<br>(0:11.61) | 0:57.39 [5]<br>(0:12.31) | 0:45.08 [6]<br>(0:11.66) | 0:33.42 [4]<br>(0:10.93) | 0:22.49 [4]<br>(0:10.87) | 0:11.62 [3]<br>(0:11.62) |
| Average Speed [km/h]   | 52.7                     | 62.0                     | 58.4                     | 62.4                     | 65.9                     | 66.2                     | 62.0                     |
| Top Speed [km/h]       | 62.5                     | 63.0                     | 60.5                     | 65.3                     | 67.9                     | 67.2                     | 65.4                     |
| Avg. Dist. to Rail [m] | 1.6                      | 0.7                      | 0.5                      | 1.3                      | 3.4                      | 4.9                      | 5.8                      |
| Avg. Stride Freq. [Hz] | 2.3                      | 2.4                      | 2.3                      | 2.4                      | 2.4                      | 2.5                      | 2.4                      |
| Avg. Stride Length [m] | 6.5                      | 6.9                      | 6.8                      | 7.2                      | 7.5                      | 7.5                      | 7.2                      |

Report Created: Fri 09 February 2024 17:13:42 GMT+11 (Note: Timing is based on positional data)

[] Ranking at each section and finish

:--.- No data available at this section

NA No data available