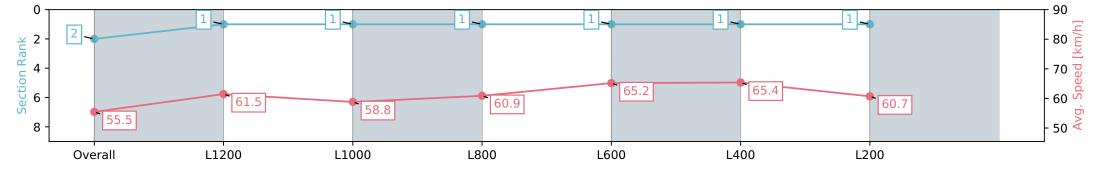

#### Race 4: GET YOUR ST PATRICK'S DAY TICKETS OPEN Handicap - 1400m

09 February 2024 - 3:14PM

Track Rating: Good 4, Weather: Fine, Rail Position: +3.5m Entire

| Section                | Overall                  | L1200                    | L1000                    | L800                     | L600                     | L400                     | L200                     |
|------------------------|--------------------------|--------------------------|--------------------------|--------------------------|--------------------------|--------------------------|--------------------------|
| Section Times          | 1:22.59 [2]<br>(0:12.99) | 1:09.60 [1]<br>(0:11.69) | 0:57.91 [1]<br>(0:12.18) | 0:45.73 [1]<br>(0:11.80) | 0:33.93 [1]<br>(0:11.06) | 0:22.87 [1]<br>(0:11.01) | 0:11.86 [1]<br>(0:11.86) |
| Average Speed [km/h]   | 55.5                     | 61.5                     | 58.8                     | 60.9                     | 65.2                     | 65.4                     | 60.7                     |
| Top Speed [km/h]       | 62.0                     | 62.1                     | 60.4                     | 62.6                     | 66.2                     | 66.0                     | 64.3                     |
| Avg. Dist. to Rail [m] | 0.8                      | 0.9                      | 1.2                      | 0.4                      | 1.2                      | 2.1                      | 2.7                      |
| Avg. Stride Freq. [Hz] | 2.1                      | 2.1                      | 2.1                      | 2.1                      | 2.2                      | 2.2                      | 2.2                      |
| Avg. Stride Length [m] | 7.2                      | 8.0                      | 7.8                      | 7.9                      | 8.1                      | 8.1                      | 7.7                      |