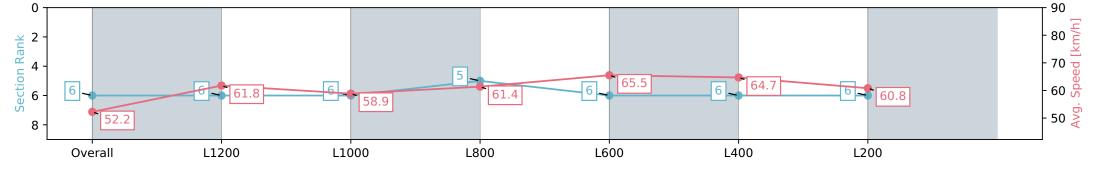

#### Race 4: GET YOUR ST PATRICK'S DAY TICKETS OPEN Handicap - 1400m

09 February 2024 - 3:14PM

Track Rating: Good 4, Weather: Fine, Rail Position: +3.5m Entire

| Section                | Overall                  | L1200                    | L1000                    | L800                     | L600                     | L400                     | L200                     |
|------------------------|--------------------------|--------------------------|--------------------------|--------------------------|--------------------------|--------------------------|--------------------------|
| Section Times          | 1:23.50 [6]<br>(0:13.79) | 1:09.71 [6]<br>(0:11.63) | 0:58.08 [6]<br>(0:12.13) | 0:45.95 [5]<br>(0:11.96) | 0:33.99 [6]<br>(0:11.02) | 0:22.97 [6]<br>(0:11.12) | 0:11.85 [6]<br>(0:11.85) |
| Average Speed [km/h]   | 52.2                     | 61.8                     | 58.9                     | 61.4                     | 65.5                     | 64.7                     | 60.8                     |
| Top Speed [km/h]       | 60.8                     | 62.9                     | 60.5                     | 64.1                     | 66.2                     | 66.1                     | 62.7                     |
| Avg. Dist. to Rail [m] | 2.1                      | 1.5                      | 1.5                      | 2.3                      | 5.8                      | 7.1                      | 8.3                      |
| Avg. Stride Freq. [Hz] | 2.1                      | 2.1                      | 2.1                      | 2.1                      | 2.2                      | 2.2                      | 2.1                      |
| Avg. Stride Length [m] | 7.2                      | 8.1                      | 7.9                      | 7.9                      | 8.2                      | 8.1                      | 7.9                      |