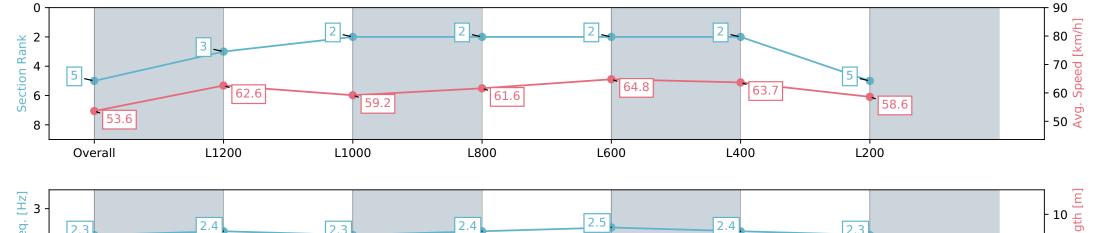

#### Race 4: GET YOUR ST PATRICK'S DAY TICKETS OPEN Handicap - 1400m

09 February 2024 - 3:14PM

Track Rating: Good 4, Weather: Fine, Rail Position: +3.5m Entire

| Section                | Overall                  | L1200                    | L1000                    | L800                     | L600                     | L400                     | L200                     |
|------------------------|--------------------------|--------------------------|--------------------------|--------------------------|--------------------------|--------------------------|--------------------------|
| Section Times          | 1:23.48 [5]<br>(0:13.45) | 1:10.03 [3]<br>(0:11.49) | 0:58.54 [2]<br>(0:12.04) | 0:46.50 [2]<br>(0:11.78) | 0:34.72 [2]<br>(0:11.12) | 0:23.60 [2]<br>(0:11.30) | 0:12.30 [5]<br>(0:12.30) |
| Average Speed [km/h]   | 53.6                     | 62.6                     | 59.2                     | 61.6                     | 64.8                     | 63.7                     | 58.6                     |
| Top Speed [km/h]       | 61.6                     | 63.5                     | 61.4                     | 64.3                     | 65.7                     | 65.7                     | 61.8                     |
| Avg. Dist. to Rail [m] | 1.2                      | 1.5                      | 1.4                      | 1.1                      | 3.1                      | 2.9                      | 3.0                      |
| Avg. Stride Freq. [Hz] | 2.3                      | 2.4                      | 2.3                      | 2.4                      | 2.5                      | 2.4                      | 2.3                      |
| Avg. Stride Length [m] | 6.6                      | 7.2                      | 7.0                      | 7.1                      | 7.3                      | 7.4                      | 7.0                      |