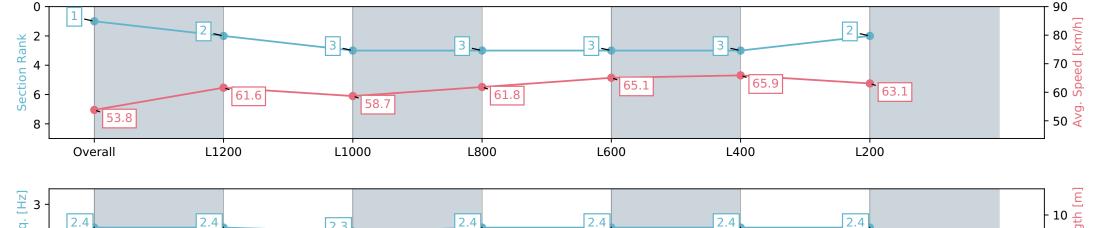

#### Race 4: GET YOUR ST PATRICK'S DAY TICKETS OPEN Handicap - 1400m

09 February 2024 - 3:14PM

Track Rating: Good 4, Weather: Fine, Rail Position: +3.5m Entire

| Section                | Overall                  | L1200                    | L1000                    | L800                     | L600                     | L400                     | L200                     |
|------------------------|--------------------------|--------------------------|--------------------------|--------------------------|--------------------------|--------------------------|--------------------------|
| Section Times          | 1:22.39 [1]<br>(0:13.39) | 1:09.00 [2]<br>(0:11.66) | 0:57.34 [3]<br>(0:12.18) | 0:45.16 [3]<br>(0:11.74) | 0:33.42 [3]<br>(0:11.07) | 0:22.35 [3]<br>(0:10.93) | 0:11.42 [2]<br>(0:11.42) |
| Average Speed [km/h]   | 53.8                     | 61.6                     | 58.7                     | 61.8                     | 65.1                     | 65.9                     | 63.1                     |
| Top Speed [km/h]       | 61.9                     | 63.8                     | 60.4                     | 63.7                     | 65.9                     | 66.6                     | 65.7                     |
| Avg. Dist. to Rail [m] | 1.4                      | 1.9                      | 1.4                      | 1.2                      | 2.6                      | 3.0                      | 4.5                      |
| Avg. Stride Freq. [Hz] | 2.4                      | 2.4                      | 2.3                      | 2.4                      | 2.4                      | 2.4                      | 2.4                      |
| Avg. Stride Length [m] | 6.5                      | 7.2                      | 7.2                      | 7.2                      | 7.6                      | 7.5                      | 7.3                      |