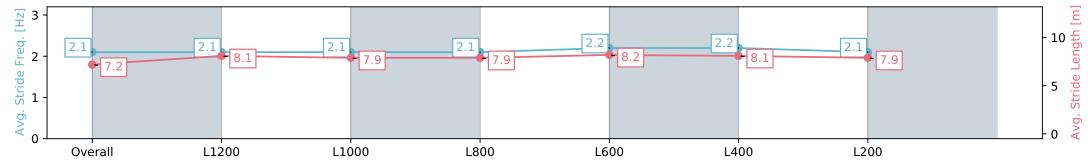

#### Race 4: GET YOUR ST PATRICK'S DAY TICKETS OPEN Handicap - 1400m

09 February 2024 - 3:14PM

Track Rating: Good 4, Weather: Fine, Rail Position: +3.5m Entire

| Section                | Overall                  | L1200                    | L1000                    | L800                     | L600                     | L400                     | L200                     |
|------------------------|--------------------------|--------------------------|--------------------------|--------------------------|--------------------------|--------------------------|--------------------------|
| Section Times          | 1:22.59 [2]<br>(0:12.99) | 1:09.60 [1]<br>(0:11.69) | 0:57.91 [1]<br>(0:12.18) | 0:45.73 [1]<br>(0:11.80) | 0:33.93 [1]<br>(0:11.06) | 0:22.87 [1]<br>(0:11.01) | 0:11.86 [1]<br>(0:11.86) |
| Average Speed [km/h]   | 55.5                     | 61.5                     | 58.8                     | 60.9                     | 65.2                     | 65.4                     | 60.7                     |
| Top Speed [km/h]       | 62.0                     | 62.1                     | 60.4                     | 62.6                     | 66.2                     | 66.0                     | 64.3                     |
| Avg. Dist. to Rail [m] | 0.8                      | 0.9                      | 1.2                      | 0.4                      | 1.2                      | 2.1                      | 2.7                      |
| Avg. Stride Freq. [Hz] | 2.1                      | 2.1                      | 2.1                      | 2.1                      | 2.2                      | 2.2                      | 2.2                      |
| Avg. Stride Length [m] | 7.2                      | 8.0                      | 7.8                      | 7.9                      | 8.1                      | 8.1                      | 7.7                      |