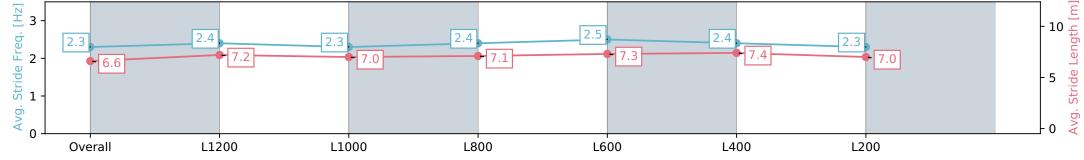

#### Race 4: GET YOUR ST PATRICK'S DAY TICKETS OPEN Handicap - 1400m

09 February 2024 - 3:14PM

Track Rating: Good 4, Weather: Fine, Rail Position: +3.5m Entire

| Section                | Overall                  | L1200                    | L1000                    | L800                     | L600                     | L400                     | L200                     |
|------------------------|--------------------------|--------------------------|--------------------------|--------------------------|--------------------------|--------------------------|--------------------------|
| Section Times          | 1:23.48 [5]<br>(0:13.45) | 1:10.03 [3]<br>(0:11.49) | 0:58.54 [2]<br>(0:12.04) | 0:46.50 [2]<br>(0:11.78) | 0:34.72 [2]<br>(0:11.12) | 0:23.60 [2]<br>(0:11.30) | 0:12.30 [5]<br>(0:12.30) |
| Average Speed [km/h]   | 53.6                     | 62.6                     | 59.2                     | 61.6                     | 64.8                     | 63.7                     | 58.6                     |
| Top Speed [km/h]       | 61.6                     | 63.5                     | 61.4                     | 64.3                     | 65.7                     | 65.7                     | 61.8                     |
| Avg. Dist. to Rail [m] | 1.2                      | 1.5                      | 1.4                      | 1.1                      | 3.1                      | 2.9                      | 3.0                      |
| Avg. Stride Freq. [Hz] | 2.3                      | 2.4                      | 2.3                      | 2.4                      | 2.5                      | 2.4                      | 2.3                      |
| Avg. Stride Length [m] | 6.6                      | 7.2                      | 7.0                      | 7.1                      | 7.3                      | 7.4                      | 7.0                      |