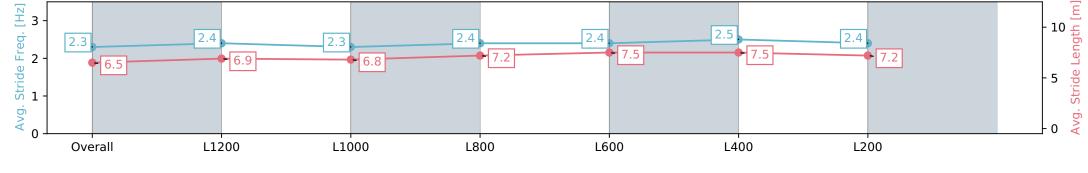

#### Race 4: GET YOUR ST PATRICK'S DAY TICKETS OPEN Handicap - 1400m

09 February 2024 - 3:14PM

Track Rating: Good 4, Weather: Fine, Rail Position: +3.5m Entire

| Section                | Overall                  | L1200                    | L1000                    | L800                     | L600                     | L400                     | L200                     |
|------------------------|--------------------------|--------------------------|--------------------------|--------------------------|--------------------------|--------------------------|--------------------------|
| Section Times          | 1:22.66 [3]<br>(0:13.66) | 1:09.00 [5]<br>(0:11.61) | 0:57.39 [5]<br>(0:12.31) | 0:45.08 [6]<br>(0:11.66) | 0:33.42 [4]<br>(0:10.93) | 0:22.49 [4]<br>(0:10.87) | 0:11.62 [3]<br>(0:11.62) |
| Average Speed [km/h]   | 52.7                     | 62.0                     | 58.4                     | 62.4                     | 65.9                     | 66.2                     | 62.0                     |
| Top Speed [km/h]       | 62.5                     | 63.0                     | 60.5                     | 65.3                     | 67.9                     | 67.2                     | 65.4                     |
| Avg. Dist. to Rail [m] | 1.6                      | 0.7                      | 0.5                      | 1.3                      | 3.4                      | 4.9                      | 5.8                      |
| Avg. Stride Freq. [Hz] | 2.3                      | 2.4                      | 2.3                      | 2.4                      | 2.4                      | 2.5                      | 2.4                      |
| Avg. Stride Length [m] | 6.5                      | 6.9                      | 6.8                      | 7.2                      | 7.5                      | 7.5                      | 7.2                      |

Report Created: Fri 09 February 2024 17:13:42 GMT+11 (Note: Timing is based on positional data)

[] Ranking at each section and finish

:--.- No data available at this section

NA No data available