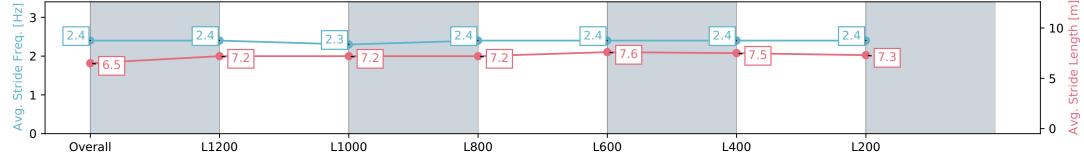

#### Race 4: GET YOUR ST PATRICK'S DAY TICKETS OPEN Handicap - 1400m

09 February 2024 - 3:14PM

Track Rating: Good 4, Weather: Fine, Rail Position: +3.5m Entire

| Section                | Overall                  | L1200                    | L1000                    | L800                     | L600                     | L400                     | L200                     |
|------------------------|--------------------------|--------------------------|--------------------------|--------------------------|--------------------------|--------------------------|--------------------------|
| Section Times          | 1:22.39 [1]<br>(0:13.39) | 1:09.00 [2]<br>(0:11.66) | 0:57.34 [3]<br>(0:12.18) | 0:45.16 [3]<br>(0:11.74) | 0:33.42 [3]<br>(0:11.07) | 0:22.35 [3]<br>(0:10.93) | 0:11.42 [2]<br>(0:11.42) |
| Average Speed [km/h]   | 53.8                     | 61.6                     | 58.7                     | 61.8                     | 65.1                     | 65.9                     | 63.1                     |
| Top Speed [km/h]       | 61.9                     | 63.8                     | 60.4                     | 63.7                     | 65.9                     | 66.6                     | 65.7                     |
| Avg. Dist. to Rail [m] | 1.4                      | 1.9                      | 1.4                      | 1.2                      | 2.6                      | 3.0                      | 4.5                      |
| Avg. Stride Freq. [Hz] | 2.4                      | 2.4                      | 2.3                      | 2.4                      | 2.4                      | 2.4                      | 2.4                      |
| Avg. Stride Length [m] | 6.5                      | 7.2                      | 7.2                      | 7.2                      | 7.6                      | 7.5                      | 7.3                      |