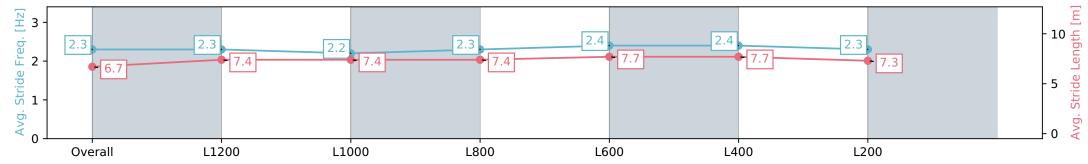

#### Race 4: GET YOUR ST PATRICK'S DAY TICKETS OPEN Handicap - 1400m

09 February 2024 - 3:14PM

Track Rating: Good 4, Weather: Fine, Rail Position: +3.5m Entire

| Section                | Overall                  | L1200                    | L1000                    | L800                     | L600                     | L400                     | L200                     |
|------------------------|--------------------------|--------------------------|--------------------------|--------------------------|--------------------------|--------------------------|--------------------------|
| Section Times          | 1:23.07 [4]<br>(0:13.46) | 1:09.61 [4]<br>(0:11.74) | 0:57.87 [4]<br>(0:12.21) | 0:45.66 [4]<br>(0:11.92) | 0:33.74 [5]<br>(0:10.88) | 0:22.86 [5]<br>(0:10.91) | 0:11.95 [4]<br>(0:11.95) |
| Average Speed [km/h]   | 53.5                     | 61.4                     | 58.9                     | 61.2                     | 66.3                     | 66.0                     | 60.2                     |
| Top Speed [km/h]       | 60.6                     | 62.3                     | 61.1                     | 63.7                     | 67.3                     | 67.0                     | 65.2                     |
| Avg. Dist. to Rail [m] | 2.4                      | 0.7                      | 0.5                      | 1.7                      | 2.8                      | 5.0                      | 6.0                      |
| Avg. Stride Freq. [Hz] | 2.3                      | 2.3                      | 2.2                      | 2.3                      | 2.4                      | 2.4                      | 2.3                      |
| Avg. Stride Length [m] | 6.7                      | 7.4                      | 7.4                      | 7.4                      | 7.7                      | 7.7                      | 7.3                      |

Report Created: Fri 09 February 2024 17:13:45 GMT+11 (Note: Timing is based on positional data)

[] Ranking at each section and finish

:--.- No data available at this section

NA No data available

Horse/Jockey Name
CLASS OF ROYALTY
Finish Rank
5
Fastest Section Time (Section)
0:11.12 (L600)
Top Speed [km/h] (Section)
65.7 (L600)