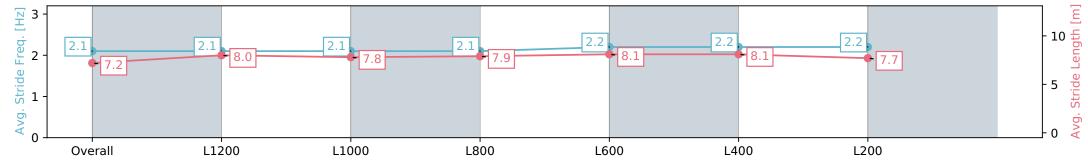

#### Race 4: GET YOUR ST PATRICK'S DAY TICKETS OPEN Handicap - 1400m

09 February 2024 - 3:14PM

Track Rating: Good 4, Weather: Fine, Rail Position: +3.5m Entire

| Section                | Overall                  | L1200                    | L1000                    | L800                     | L600                     | L400                     | L200                     |
|------------------------|--------------------------|--------------------------|--------------------------|--------------------------|--------------------------|--------------------------|--------------------------|
| Section Times          | 1:22.59 [2]<br>(0:12.99) | 1:09.60 [1]<br>(0:11.69) | 0:57.91 [1]<br>(0:12.18) | 0:45.73 [1]<br>(0:11.80) | 0:33.93 [1]<br>(0:11.06) | 0:22.87 [1]<br>(0:11.01) | 0:11.86 [1]<br>(0:11.86) |
| Average Speed [km/h]   | 55.5                     | 61.5                     | 58.8                     | 60.9                     | 65.2                     | 65.4                     | 60.7                     |
| Top Speed [km/h]       | 62.0                     | 62.1                     | 60.4                     | 62.6                     | 66.2                     | 66.0                     | 64.3                     |
| Avg. Dist. to Rail [m] | 0.8                      | 0.9                      | 1.2                      | 0.4                      | 1.2                      | 2.1                      | 2.7                      |
| Avg. Stride Freq. [Hz] | 2.1                      | 2.1                      | 2.1                      | 2.1                      | 2.2                      | 2.2                      | 2.2                      |
| Avg. Stride Length [m] | 7.2                      | 8.0                      | 7.8                      | 7.9                      | 8.1                      | 8.1                      | 7.7                      |