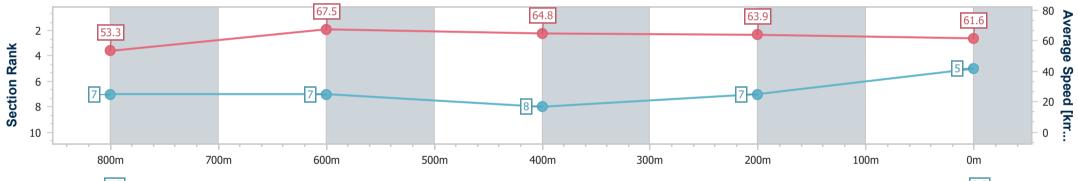

Toowoomba QLD Professional Race 2: SHEPPARD EARTHMOVING BENCHMARK 70 Handicap - 1000m 10 February 2024 - 17:59

Page 6/10

data processed by

Track Rating: Good 4, Weather: Fine, Rail Position: +4m Entire

| Section                | Overall                  | 800m                     | 600m                     | 400m                     | 200m                     |
|------------------------|--------------------------|--------------------------|--------------------------|--------------------------|--------------------------|
| Section Times          | 0:59.11 [5]<br>(0:13.70) | 0:45.41 [7]<br>(0:10.96) | 0:34.45 [7]<br>(0:11.32) | 0:23.13 [8]<br>(0:11.43) | 0:11.70 [7]<br>(0:11.70) |
| Average Speed [km/h]   | 53.3                     | 67.5                     | 64.8                     | 63.9                     | 61.6                     |
| Top Speed [km/h]       | 66.4                     | 68.2                     | 66.4                     | 65.1                     | 62.8                     |
| Avg. Dist. to Rail [m] | 5.4                      | 6.7                      | 4.4                      | 3.9                      | 4.5                      |
| Avg. Stride Freq. [Hz] | 2.3                      | 2.5                      | 2.4                      | 2.4                      | 2.3                      |
| Avg. Stride Length [m] | 6.6                      | 7.6                      | 7.4                      | 7.3                      | 7.2                      |