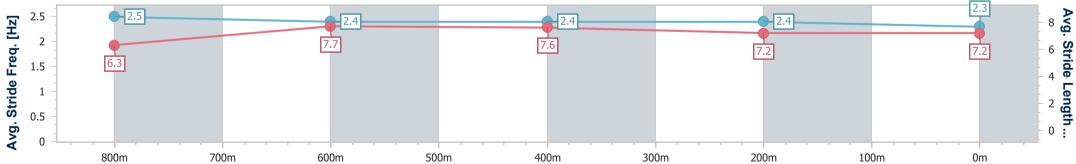

Toowoomba QLD Professional Race 2: SHEPPARD EARTHMOVING BENCHMARK 70 Handicap - 1000m 10 February 2024 - 17:59

Page 7/10

data processed by

Track Rating: Good 4, Weather: Fine, Rail Position: +4m Entire

| Section                | Overall                  | 800m                     | 600m                     | 400m                     | 200m                     |
|------------------------|--------------------------|--------------------------|--------------------------|--------------------------|--------------------------|
| Section Times          | 0:59.23 [6]<br>(0:13.20) | 0:46.03 [3]<br>(0:10.96) | 0:35.07 [4]<br>(0:11.33) | 0:23.74 [4]<br>(0:11.74) | 0:12.00 [4]<br>(0:12.00) |
| Average Speed [km/h]   | 55.4                     | 66.8                     | 65.0                     | 62.5                     | 60.0                     |
| Top Speed [km/h]       | 67.7                     | 67.5                     | 67.6                     | 63.7                     | 61.4                     |
| Avg. Dist. to Rail [m] | 6.7                      | 4.4                      | 4.5                      | 5.4                      | 7.8                      |
| Avg. Stride Freq. [Hz] | 2.5                      | 2.4                      | 2.4                      | 2.4                      | 2.3                      |
| Avg. Stride Length [m] | 6.3                      | 7.7                      | 7.6                      | 7.2                      | 7.2                      |