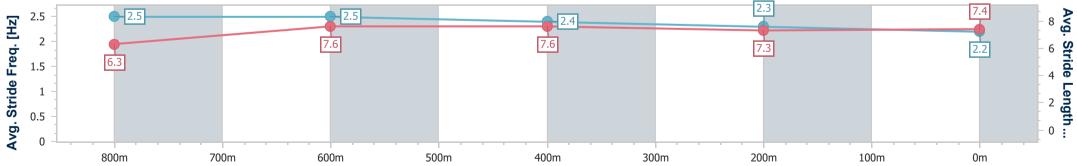

Toowoomba QLD Professional Race 2: SHEPPARD EARTHMOVING BENCHMARK 70 Handicap - 1000m 10 February 2024 - 17:59

Track Rating: Good 4, Weather: Fine, Rail Position: +4m Entire

| Section                | Overall                  | 800m                     | 600m                     | 400m                     | 200m                     |
|------------------------|--------------------------|--------------------------|--------------------------|--------------------------|--------------------------|
| Section Times          | 0:58.97 [3]<br>(0:13.28) | 0:45.69 [4]<br>(0:10.52) | 0:35.17 [2]<br>(0:11.34) | 0:23.83 [2]<br>(0:11.85) | 0:11.98 [2]<br>(0:11.98) |
| Average Speed [km/h]   | 55.3                     | 69.3                     | 64.8                     | 61.6                     | 60.1                     |
| Top Speed [km/h]       | 69.5                     | 71.2                     | 67.6                     | 63.5                     | 60.7                     |
| Avg. Dist. to Rail [m] | 9.5                      | 4.3                      | 3.9                      | 4.5                      | 6.7                      |
| Avg. Stride Freq. [Hz] | 2.5                      | 2.5                      | 2.4                      | 2.3                      | 2.2                      |
| Avg. Stride Length [m] | 6.3                      | 7.6                      | 7.6                      | 7.3                      | 7.4                      |