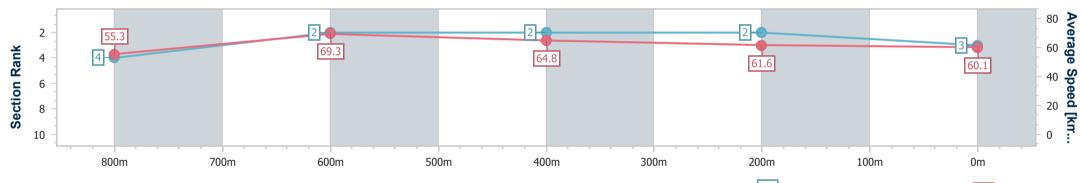

Toowoomba QLD Professional Race 2: SHEPPARD EARTHMOVING BENCHMARK 70 Handicap - 1000m 10 February 2024 - 17:59

Track Rating: Good 4, Weather: Fine, Rail Position: +4m Entire

| Section                | Overall                  | 800m                     | 600m                     | 400m                     | 200m                     |
|------------------------|--------------------------|--------------------------|--------------------------|--------------------------|--------------------------|
| Section Times          | 0:58.97 [3]<br>(0:13.28) | 0:45.69 [4]<br>(0:10.52) | 0:35.17 [2]<br>(0:11.34) | 0:23.83 [2]<br>(0:11.85) | 0:11.98 [2]<br>(0:11.98) |
| Average Speed [km/h]   | 55.3                     | 69.3                     | 64.8                     | 61.6                     | 60.1                     |
| Top Speed [km/h]       | 69.5                     | 71.2                     | 67.6                     | 63.5                     | 60.7                     |
| Avg. Dist. to Rail [m] | 9.5                      | 4.3                      | 3.9                      | 4.5                      | 6.7                      |
| Avg. Stride Freq. [Hz] | 2.5                      | 2.5                      | 2.4                      | 2.3                      | 2.2                      |
| Avg. Stride Length [m] | 6.3                      | 7.6                      | 7.6                      | 7.3                      | 7.4                      |