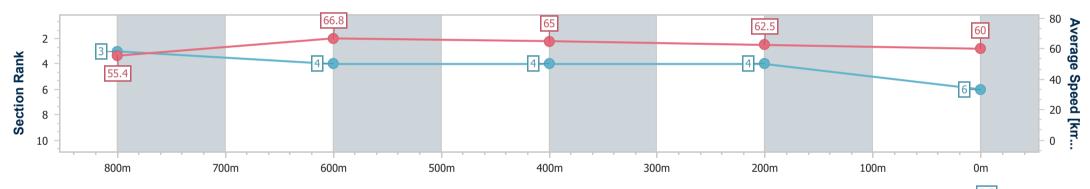

Toowoomba QLD Professional Race 2: SHEPPARD EARTHMOVING BENCHMARK 70 Handicap - 1000m 10 February 2024 - 17:59

Page 7/10

data processed by

Track Rating: Good 4, Weather: Fine, Rail Position: +4m Entire

| Section                | Overall                  | 800m                     | 600m                     | 400m                     | 200m                     |
|------------------------|--------------------------|--------------------------|--------------------------|--------------------------|--------------------------|
| Section Times          | 0:59.23 [6]<br>(0:13.20) | 0:46.03 [3]<br>(0:10.96) | 0:35.07 [4]<br>(0:11.33) | 0:23.74 [4]<br>(0:11.74) | 0:12.00 [4]<br>(0:12.00) |
| Average Speed [km/h]   | 55.4                     | 66.8                     | 65.0                     | 62.5                     | 60.0                     |
| Top Speed [km/h]       | 67.7                     | 67.5                     | 67.6                     | 63.7                     | 61.4                     |
| Avg. Dist. to Rail [m] | 6.7                      | 4.4                      | 4.5                      | 5.4                      | 7.8                      |
| Avg. Stride Freq. [Hz] | 2.5                      | 2.4                      | 2.4                      | 2.4                      | 2.3                      |
| Avg. Stride Length [m] | 6.3                      | 7.7                      | 7.6                      | 7.2                      | 7.2                      |