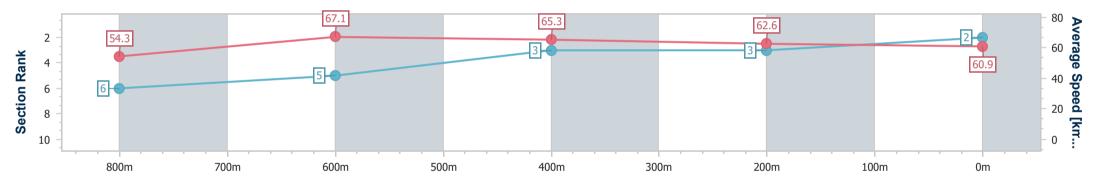

Toowoomba QLD Professional Race 2: SHEPPARD EARTHMOVING BENCHMARK 70 Handicap - 1000m 10 February 2024 - 17:59

Page 3/10

data processed by

Track Rating: Good 4, Weather: Fine, Rail Position: +4m Entire

| Section                | Overall                  | 800m                     | 600m                     | 400m                     | 200m                     |
|------------------------|--------------------------|--------------------------|--------------------------|--------------------------|--------------------------|
| Section Times          | 0:58.90 [2]<br>(0:13.40) | 0:45.50 [6]<br>(0:10.90) | 0:34.60 [5]<br>(0:11.18) | 0:23.42 [3]<br>(0:11.60) | 0:11.82 [3]<br>(0:11.82) |
| Average Speed [km/h]   | 54.3                     | 67.1                     | 65.3                     | 62.6                     | 60.9                     |
| Top Speed [km/h]       | 66.7                     | 68.0                     | 68.0                     | 64.6                     | 61.9                     |
| Avg. Dist. to Rail [m] | 4.4                      | 4.2                      | 3.0                      | 1.9                      | 4.2                      |
| Avg. Stride Freq. [Hz] | 2.3                      | 2.4                      | 2.4                      | 2.3                      | 2.3                      |
| Avg. Stride Length [m] | 6.7                      | 7.6                      | 7.6                      | 7.4                      | 7.4                      |