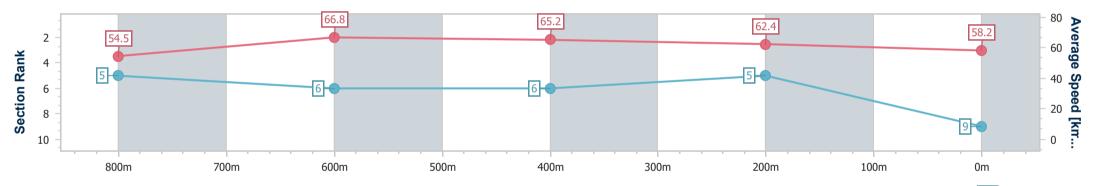

Toowoomba QLD Professional Race 2: SHEPPARD EARTHMOVING BENCHMARK 70 Handicap - 1000m 10 February 2024 - 17:59

Page 10/10

data processed by

Track Rating: Good 4, Weather: Fine, Rail Position: +4m Entire

| Section                | Overall                  | 800m                     | 600m                     | 400m                     | 200m                     |
|------------------------|--------------------------|--------------------------|--------------------------|--------------------------|--------------------------|
| Section Times          | 0:59.72 [9]<br>(0:13.36) | 0:46.36 [5]<br>(0:10.98) | 0:35.38 [6]<br>(0:11.27) | 0:24.11 [6]<br>(0:11.77) | 0:12.34 [5]<br>(0:12.34) |
| Average Speed [km/h]   | 54.5                     | 66.8                     | 65.2                     | 62.4                     | 58.2                     |
| Top Speed [km/h]       | 66.4                     | 67.7                     | 67.2                     | 64.2                     | 60.8                     |
| Avg. Dist. to Rail [m] | 5.8                      | 4.8                      | 4.2                      | 5.4                      | 7.2                      |
| Avg. Stride Freq. [Hz] | 2.3                      | 2.4                      | 2.4                      | 2.3                      | 2.2                      |
| Avg. Stride Length [m] | 6.5                      | 7.7                      | 7.5                      | 7.4                      | 7.2                      |