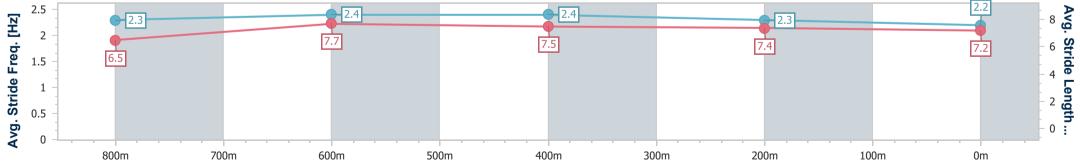

Toowoomba QLD Professional Race 2: SHEPPARD EARTHMOVING BENCHMARK 70 Handicap - 1000m 10 February 2024 - 17:59

Page 10/10

data processed by

Track Rating: Good 4, Weather: Fine, Rail Position: +4m Entire

| Section                | Overall                  | 800m                     | 600m                     | 400m                     | 200m                     |
|------------------------|--------------------------|--------------------------|--------------------------|--------------------------|--------------------------|
| Section Times          | 0:59.72 [9]<br>(0:13.36) | 0:46.36 [5]<br>(0:10.98) | 0:35.38 [6]<br>(0:11.27) | 0:24.11 [6]<br>(0:11.77) | 0:12.34 [5]<br>(0:12.34) |
| Average Speed [km/h]   | 54.5                     | 66.8                     | 65.2                     | 62.4                     | 58.2                     |
| Top Speed [km/h]       | 66.4                     | 67.7                     | 67.2                     | 64.2                     | 60.8                     |
| Avg. Dist. to Rail [m] | 5.8                      | 4.8                      | 4.2                      | 5.4                      | 7.2                      |
| Avg. Stride Freq. [Hz] | 2.3                      | 2.4                      | 2.4                      | 2.3                      | 2.2                      |
| Avg. Stride Length [m] | 6.5                      | 7.7                      | 7.5                      | 7.4                      | 7.2                      |