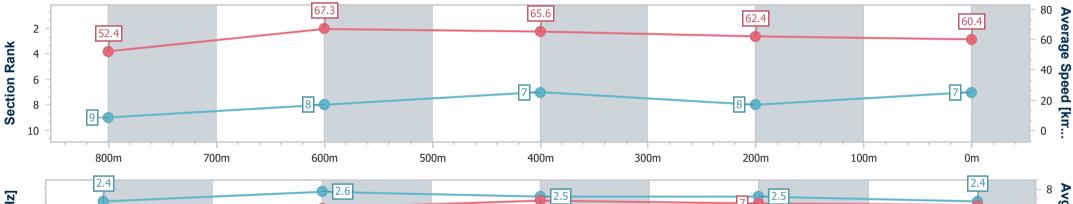

# Report Created: Sat 10 February 2024 18:13 GMT+10

Ranking at each section and finish []

No data available at this section -0----

| ' |  |
|---|--|
|   |  |

| Horse/Jockey Name              | Oracolo        |
|--------------------------------|----------------|
| Final Rank                     | 7              |
| Fastest Section Time (Section) | 0:10.86 (800m) |
| Top Speed [km/h] (Section)     | 68.5 (800m)    |
| Race State                     | Finished       |

Toowoomba QLD Professional Race 2: SHEPPARD EARTHMOVING BENCHMARK 70 Handicap - 1000m 10 February 2024 - 17:59

Page 8/10

data processed by

Track Rating: Good 4, Weather: Fine, Rail Position: +4m Entire

| Section                | Overall                  | 800m                     | 600m                     | 400m                     | 200m                     |
|------------------------|--------------------------|--------------------------|--------------------------|--------------------------|--------------------------|
| Section Times          | 0:59.45 [7]<br>(0:13.93) | 0:45.52 [9]<br>(0:10.86) | 0:34.66 [8]<br>(0:11.06) | 0:23.60 [7]<br>(0:11.66) | 0:11.94 [8]<br>(0:11.94) |
| Average Speed [km/h]   | 52.4                     | 67.3                     | 65.6                     | 62.4                     | 60.4                     |
| Top Speed [km/h]       | 66.8                     | 68.5                     | 67.4                     | 63.5                     | 63.2                     |
| Avg. Dist. to Rail [m] | 8.9                      | 3.2                      | 2.2                      | 2.9                      | 3.6                      |
| Avg. Stride Freq. [Hz] | 2.4                      | 2.6                      | 2.5                      | 2.5                      | 2.4                      |
| Avg. Stride Length [m] | 6.0                      | 6.7                      | 7.2                      | 7.0                      | 6.9                      |