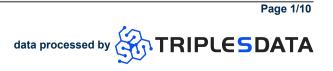

Toowoomba QLD Professional Race 2: SHEPPARD EARTHMOVING BENCHMARK 70 Handicap - 1000m 10 February 2024 - 17:59

Page 2/10

data processed by

Track Rating: Good 4, Weather: Fine, Rail Position: +4m Entire

| Section                | Overall                  | 800m                     | 600m                     | 400m                     | 200m                     |
|------------------------|--------------------------|--------------------------|--------------------------|--------------------------|--------------------------|
| Section Times          | 0:58.87 [1]<br>(0:13.11) | 0:45.76 [1]<br>(0:10.63) | 0:35.13 [1]<br>(0:11.30) | 0:23.83 [1]<br>(0:11.74) | 0:12.09 [1]<br>(0:12.09) |
| Average Speed [km/h]   | 55.7                     | 69.1                     | 65.2                     | 62.1                     | 59.4                     |
| Top Speed [km/h]       | 67.2                     | 70.8                     | 68.8                     | 63.2                     | 61.8                     |
| Avg. Dist. to Rail [m] | 7.4                      | 4.6                      | 4.5                      | 3.4                      | 3.5                      |
| Avg. Stride Freq. [Hz] | 2.5                      | 2.7                      | 2.5                      | 2.5                      | 2.4                      |
| Avg. Stride Length [m] | 6.3                      | 7.2                      | 7.1                      | 7.0                      | 7.0                      |