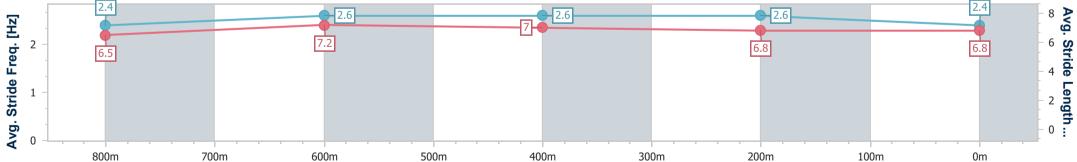

Report Created: Sat 10 February 2024 18:13 GMT+10

Ranking at each section and finish []

No data available at this section -0----

Т

| Spinning Spirit |
|-----------------|
| 8               |
| 0:10.93 (800m)  |
| 67.5 (Overall)  |
| Finished        |
|                 |

Toowoomba QLD Professional Race 2: SHEPPARD EARTHMOVING BENCHMARK 70 Handicap - 1000m 10 February 2024 - 17:59

Page 9/10

data processed by

Track Rating: Good 4, Weather: Fine, Rail Position: +4m Entire

| Section                | Overall                  | 800m                     | 600m                     | 400m                     | 200m                     |  |  |  |  |
|------------------------|--------------------------|--------------------------|--------------------------|--------------------------|--------------------------|--|--|--|--|
| Section Times          | 0:59.53 [8]<br>(0:13.19) | 0:46.34 [2]<br>(0:10.93) | 0:35.41 [3]<br>(0:11.42) | 0:23.99 [5]<br>(0:11.85) | 0:12.14 [6]<br>(0:12.14) |  |  |  |  |
| Average Speed [km/h]   | 55.5                     | 67.1                     | 64.8                     | 62.4                     | 59.3                     |  |  |  |  |
| Top Speed [km/h]       | 67.5                     | 67.2                     | 66.3                     | 63.6                     | 61.7                     |  |  |  |  |
| Avg. Dist. to Rail [m] | 8.0                      | 4.6                      | 5.8                      | 7.5                      | 10.0                     |  |  |  |  |
| Avg. Stride Freq. [Hz] | 2.4                      | 2.6                      | 2.6                      | 2.6                      | 2.4                      |  |  |  |  |
| Avg. Stride Length [m] | 6.5                      | 7.2                      | 7.0                      | 6.8                      | 6.8                      |  |  |  |  |