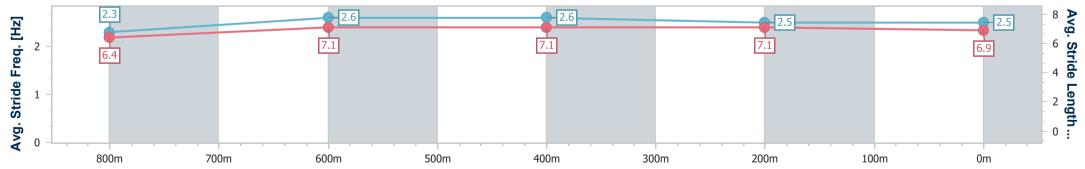

Toowoomba QLD Professional Race 2: SHEPPARD EARTHMOVING BENCHMARK 70 Handicap - 1000m 10 February 2024 - 17:59

Page 5/10

data processed by

Track Rating: Good 4, Weather: Fine, Rail Position: +4m Entire

| Section                | Overall                  | 800m                     | 600m                     | 400m                     | 200m                     |
|------------------------|--------------------------|--------------------------|--------------------------|--------------------------|--------------------------|
| Section Times          | 0:59.05 [4]<br>(0:13.84) | 0:45.21 [8]<br>(0:11.09) | 0:34.12 [9]<br>(0:11.26) | 0:22.86 [9]<br>(0:11.38) | 0:11.48 [9]<br>(0:11.48) |
| Average Speed [km/h]   | 52.7                     | 65.8                     | 65.5                     | 64.5                     | 62.6                     |
| Top Speed [km/h]       | 64.2                     | 66.7                     | 66.7                     | 65.5                     | 64.1                     |
| Avg. Dist. to Rail [m] | 4.3                      | 4.2                      | 4.9                      | 4.7                      | 4.0                      |
| Avg. Stride Freq. [Hz] | 2.3                      | 2.6                      | 2.6                      | 2.5                      | 2.5                      |
| Avg. Stride Length [m] | 6.4                      | 7.1                      | 7.1                      | 7.1                      | 6.9                      |