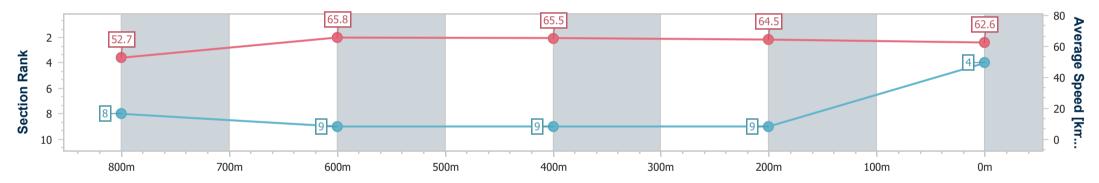

Toowoomba QLD Professional Race 2: SHEPPARD EARTHMOVING BENCHMARK 70 Handicap - 1000m 10 February 2024 - 17:59

Page 5/10

data processed by

Track Rating: Good 4, Weather: Fine, Rail Position: +4m Entire

| Section                | Overall                  | 800m                     | 600m                     | 400m                     | 200m                     |
|------------------------|--------------------------|--------------------------|--------------------------|--------------------------|--------------------------|
| Section Times          | 0:59.05 [4]<br>(0:13.84) | 0:45.21 [8]<br>(0:11.09) | 0:34.12 [9]<br>(0:11.26) | 0:22.86 [9]<br>(0:11.38) | 0:11.48 [9]<br>(0:11.48) |
| Average Speed [km/h]   | 52.7                     | 65.8                     | 65.5                     | 64.5                     | 62.6                     |
| Top Speed [km/h]       | 64.2                     | 66.7                     | 66.7                     | 65.5                     | 64.1                     |
| Avg. Dist. to Rail [m] | 4.3                      | 4.2                      | 4.9                      | 4.7                      | 4.0                      |
| Avg. Stride Freq. [Hz] | 2.3                      | 2.6                      | 2.6                      | 2.5                      | 2.5                      |
| Avg. Stride Length [m] | 6.4                      | 7.1                      | 7.1                      | 7.1                      | 6.9                      |