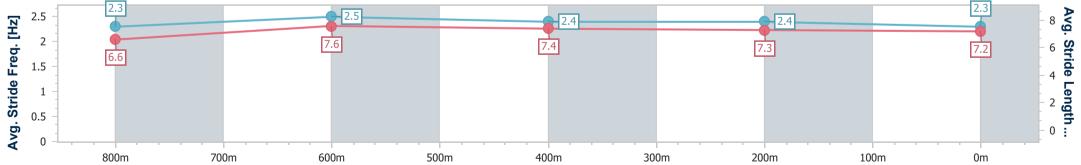

Toowoomba QLD Professional Race 2: SHEPPARD EARTHMOVING BENCHMARK 70 Handicap - 1000m 10 February 2024 - 17:59

Page 6/10

data processed by

Track Rating: Good 4, Weather: Fine, Rail Position: +4m Entire

| Section                | Overall                  | 800m                     | 600m                     | 400m                     | 200m                     |
|------------------------|--------------------------|--------------------------|--------------------------|--------------------------|--------------------------|
| Section Times          | 0:59.11 [5]<br>(0:13.70) | 0:45.41 [7]<br>(0:10.96) | 0:34.45 [7]<br>(0:11.32) | 0:23.13 [8]<br>(0:11.43) | 0:11.70 [7]<br>(0:11.70) |
| Average Speed [km/h]   | 53.3                     | 67.5                     | 64.8                     | 63.9                     | 61.6                     |
| Top Speed [km/h]       | 66.4                     | 68.2                     | 66.4                     | 65.1                     | 62.8                     |
| Avg. Dist. to Rail [m] | 5.4                      | 6.7                      | 4.4                      | 3.9                      | 4.5                      |
| Avg. Stride Freq. [Hz] | 2.3                      | 2.5                      | 2.4                      | 2.4                      | 2.3                      |
| Avg. Stride Length [m] | 6.6                      | 7.6                      | 7.4                      | 7.3                      | 7.2                      |