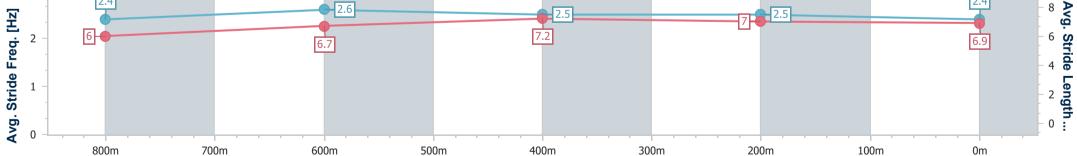

# Report Created: Sat 10 February 2024 18:13 GMT+10

Ranking at each section and finish []

No data available at this section -0----

| ' |  |
|---|--|
|   |  |

| Horse/Jockey Name              | Oracolo        |
|--------------------------------|----------------|
| Final Rank                     | 7              |
| Fastest Section Time (Section) | 0:10.86 (800m) |
| Top Speed [km/h] (Section)     | 68.5 (800m)    |
| Race State                     | Finished       |

Toowoomba QLD Professional Race 2: SHEPPARD EARTHMOVING BENCHMARK 70 Handicap - 1000m 10 February 2024 - 17:59

Page 8/10

data processed by

Track Rating: Good 4, Weather: Fine, Rail Position: +4m Entire

| Section                | Overall                  | 800m                     | 600m                     | 400m                     | 200m                     |
|------------------------|--------------------------|--------------------------|--------------------------|--------------------------|--------------------------|
| Section Times          | 0:59.45 [7]<br>(0:13.93) | 0:45.52 [9]<br>(0:10.86) | 0:34.66 [8]<br>(0:11.06) | 0:23.60 [7]<br>(0:11.66) | 0:11.94 [8]<br>(0:11.94) |
| Average Speed [km/h]   | 52.4                     | 67.3                     | 65.6                     | 62.4                     | 60.4                     |
| Top Speed [km/h]       | 66.8                     | 68.5                     | 67.4                     | 63.5                     | 63.2                     |
| Avg. Dist. to Rail [m] | 8.9                      | 3.2                      | 2.2                      | 2.9                      | 3.6                      |
| Avg. Stride Freq. [Hz] | 2.4                      | 2.6                      | 2.5                      | 2.5                      | 2.4                      |
| Avg. Stride Length [m] | 6.0                      | 6.7                      | 7.2                      | 7.0                      | 6.9                      |