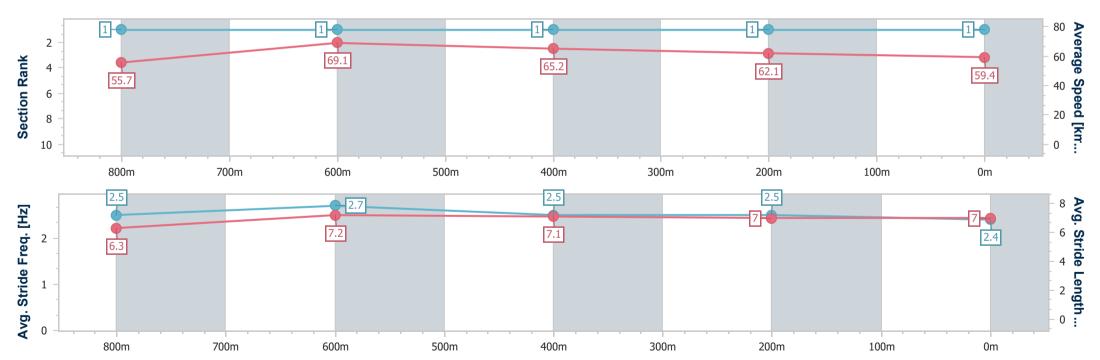

Toowoomba QLD Professional Race 2: SHEPPARD EARTHMOVING BENCHMARK 70 Handicap - 1000m 10 February 2024 - 17:59

Page 3/10

data processed by

Track Rating: Good 4, Weather: Fine, Rail Position: +4m Entire

| Section                | Overall                  | 800m                     | 600m                     | 400m                     | 200m                     |
|------------------------|--------------------------|--------------------------|--------------------------|--------------------------|--------------------------|
| Section Times          | 0:58.90 [2]<br>(0:13.40) | 0:45.50 [6]<br>(0:10.90) | 0:34.60 [5]<br>(0:11.18) | 0:23.42 [3]<br>(0:11.60) | 0:11.82 [3]<br>(0:11.82) |
| Average Speed [km/h]   | 54.3                     | 67.1                     | 65.3                     | 62.6                     | 60.9                     |
| Top Speed [km/h]       | 66.7                     | 68.0                     | 68.0                     | 64.6                     | 61.9                     |
| Avg. Dist. to Rail [m] | 4.4                      | 4.2                      | 3.0                      | 1.9                      | 4.2                      |
| Avg. Stride Freq. [Hz] | 2.3                      | 2.4                      | 2.4                      | 2.3                      | 2.3                      |
| Avg. Stride Length [m] | 6.7                      | 7.6                      | 7.6                      | 7.4                      | 7.4                      |