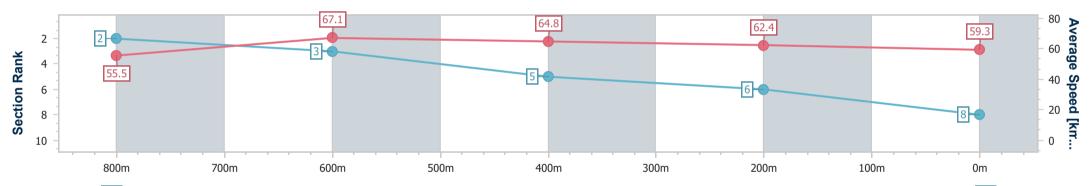

Report Created: Sat 10 February 2024 18:13 GMT+10

Ranking at each section and finish []

No data available at this section -0----

Т

| Spinning Spirit |
|-----------------|
| 8               |
| 0:10.93 (800m)  |
| 67.5 (Overall)  |
| Finished        |
|                 |

Toowoomba QLD Professional Race 2: SHEPPARD EARTHMOVING BENCHMARK 70 Handicap - 1000m 10 February 2024 - 17:59

Page 9/10

data processed by

Track Rating: Good 4, Weather: Fine, Rail Position: +4m Entire

| Section                | Overall                  | 800m                     | 600m                     | 400m                     | 200m                     |  |  |  |  |
|------------------------|--------------------------|--------------------------|--------------------------|--------------------------|--------------------------|--|--|--|--|
| Section Times          | 0:59.53 [8]<br>(0:13.19) | 0:46.34 [2]<br>(0:10.93) | 0:35.41 [3]<br>(0:11.42) | 0:23.99 [5]<br>(0:11.85) | 0:12.14 [6]<br>(0:12.14) |  |  |  |  |
| Average Speed [km/h]   | 55.5                     | 67.1                     | 64.8                     | 62.4                     | 59.3                     |  |  |  |  |
| Top Speed [km/h]       | 67.5                     | 67.2                     | 66.3                     | 63.6                     | 61.7                     |  |  |  |  |
| Avg. Dist. to Rail [m] | 8.0                      | 4.6                      | 5.8                      | 7.5                      | 10.0                     |  |  |  |  |
| Avg. Stride Freq. [Hz] | 2.4                      | 2.6                      | 2.6                      | 2.6                      | 2.4                      |  |  |  |  |
| Avg. Stride Length [m] | 6.5                      | 7.2                      | 7.0                      | 6.8                      | 6.8                      |  |  |  |  |