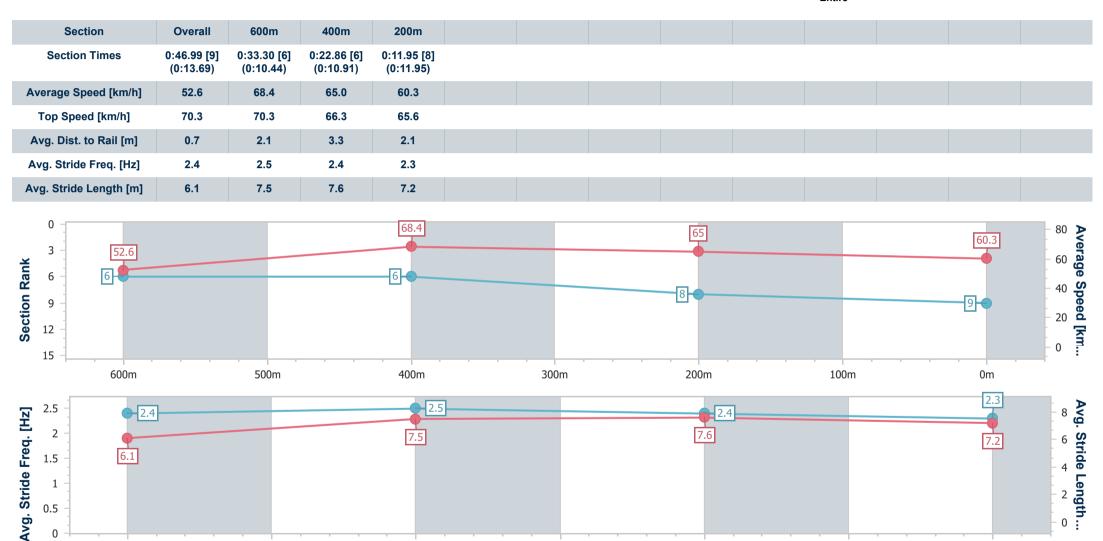

300m

200m

Report Created: Thu 15 February 2024 16:58 GMT+10

500m

400m

[] Ranking at each section and finish

-:--- No data available at this section

600m

NA No data available

0m

| Horse/Jockey Name              | This Is One    |
|--------------------------------|----------------|
| Final Rank                     | 9              |
| Fastest Section Time (Section) | 0:10.44 (600m) |
| Top Speed [km/h] (Section)     | 70.3 (Overall) |
| Pace State                     | Finished       |