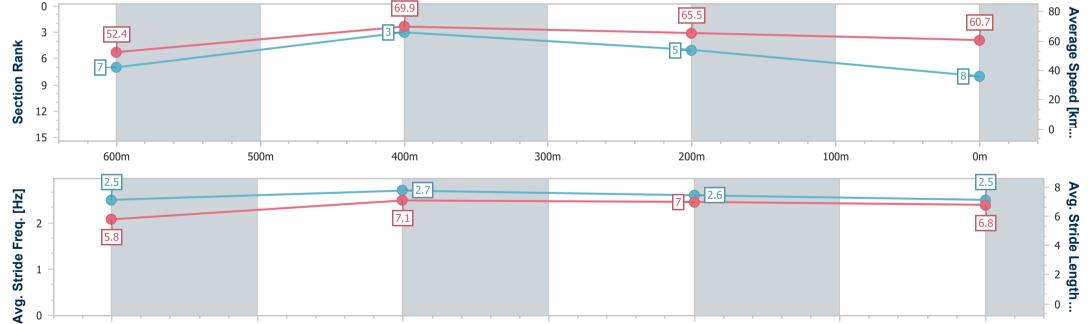

#### Race 5: ROSE JENSEN KENT LAWYERS BENCHMARK 62 Handicap - 800m

15 February 2024 - 15:21

Track Rating: Good 4, Weather: Overcast, Rail Position: +4.5m Entire

| Section                | Overall                  | 600m                     | 400m                     | 200m                     |  |  |  |  |
|------------------------|--------------------------|--------------------------|--------------------------|--------------------------|--|--|--|--|
| Section Times          | 0:46.75 [8]<br>(0:13.71) | 0:33.04 [7]<br>(0:10.30) | 0:22.74 [3]<br>(0:10.90) | 0:11.84 [5]<br>(0:11.84) |  |  |  |  |
| Average Speed [km/h]   | 52.4                     | 69.9                     | 65.5                     | 60.7                     |  |  |  |  |
| Top Speed [km/h]       | 70.4                     | 70.8                     | 67.4                     | 64.1                     |  |  |  |  |
| Avg. Dist. to Rail [m] | 1.8                      | 1.1                      | 1.4                      | 1.4                      |  |  |  |  |
| Avg. Stride Freq. [Hz] | 2.5                      | 2.7                      | 2.6                      | 2.5                      |  |  |  |  |
| Avg. Stride Length [m] | 5.8                      | 7.1                      | 7.0                      | 6.8                      |  |  |  |  |