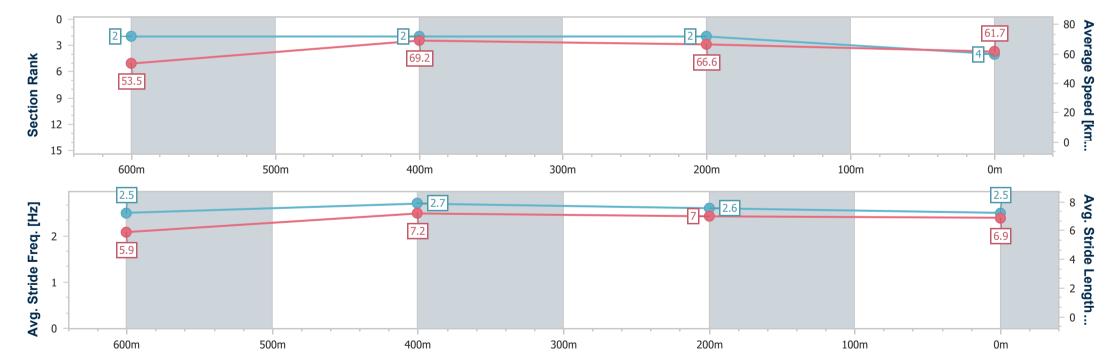

#### Race 5: ROSE JENSEN KENT LAWYERS BENCHMARK 62 Handicap - 800m

15 February 2024 - 15:21

Track Rating: Good 4, Weather: Overcast, Rail Position: +4.5m Entire

| Section                | Overall                  | 600m                     | 400m                     | 200m                     |  |  |  |  |
|------------------------|--------------------------|--------------------------|--------------------------|--------------------------|--|--|--|--|
| Section Times          | 0:46.19 [4]<br>(0:13.50) | 0:32.69 [2]<br>(0:10.28) | 0:22.41 [2]<br>(0:10.75) | 0:11.66 [2]<br>(0:11.66) |  |  |  |  |
| Average Speed [km/h]   | 53.5                     | 69.2                     | 66.6                     | 61.7                     |  |  |  |  |
| Top Speed [km/h]       | 70.8                     | 70.8                     | 67.9                     | 65.3                     |  |  |  |  |
| Avg. Dist. to Rail [m] | 1.9                      | 1.6                      | 1.9                      | 0.6                      |  |  |  |  |
| Avg. Stride Freq. [Hz] | 2.5                      | 2.7                      | 2.6                      | 2.5                      |  |  |  |  |
| Avg. Stride Length [m] | 5.9                      | 7.2                      | 7.0                      | 6.9                      |  |  |  |  |