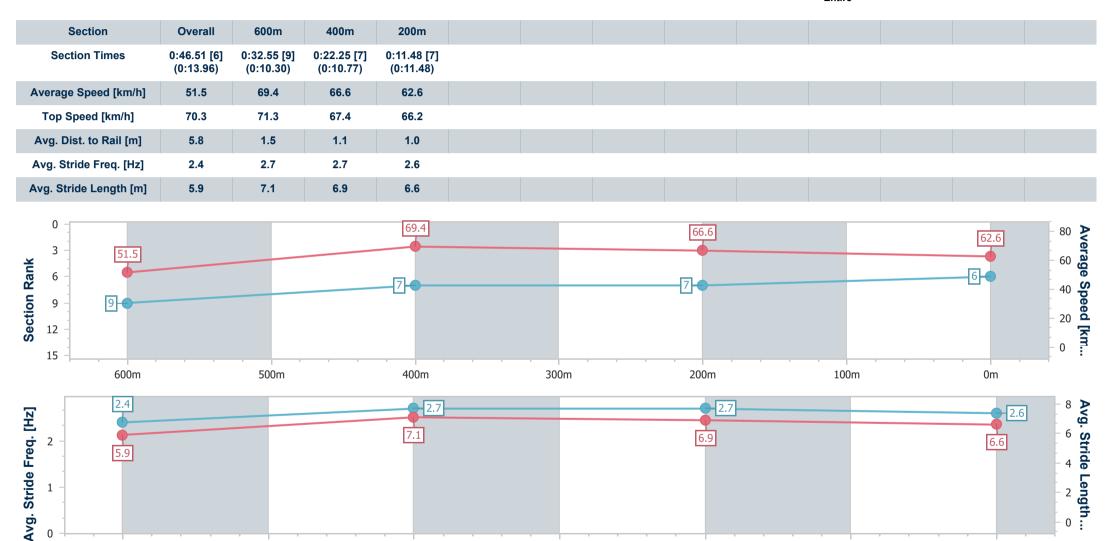

#### Race 5: ROSE JENSEN KENT LAWYERS BENCHMARK 62 Handicap - 800m

15 February 2024 - 15:21

Track Rating: Good 4, Weather: Overcast, Rail Position: +4.5m Entire

| Section                        | Overall                  | 600m                     | 400m                     | 200m                     |    |     |              |      |            |     |
|--------------------------------|--------------------------|--------------------------|--------------------------|--------------------------|----|-----|--------------|------|------------|-----|
| Section Times                  | 0:45.83 [1]<br>(0:13.32) | 0:32.51 [1]<br>(0:10.34) | 0:22.17 [1]<br>(0:10.71) | 0:11.46 [1]<br>(0:11.46) |    |     |              |      |            |     |
| verage Speed [km/h]            | 54.1                     | 69.1                     | 66.6                     | 62.9                     |    |     |              |      |            |     |
| Top Speed [km/h]               | 69.3                     | 70.1                     | 68.2                     | 66.0                     |    |     |              |      |            |     |
| vg. Dist. to Rail [m]          | 1.7                      | 1.0                      | 2.2                      | 2.0                      |    |     |              |      |            |     |
| vg. Stride Freq. [Hz]          | 2.5                      | 2.7                      | 2.6                      | 2.5                      |    |     |              |      |            |     |
| /g. Stride Length [m]          | 6.0                      | 7.2                      | 7.1                      | 6.9                      |    |     |              |      |            |     |
| 6 - 54.1<br>9 - 12 - 15 - 600m |                          | 500m                     |                          | 69.1<br>400m             | 30 | )0m | 66.6<br>200m | 100m | 62.9<br>0m | - { |
| 2 - 6                          |                          |                          |                          | 7.2                      |    |     | 7.1          |      | 6.9        | -   |