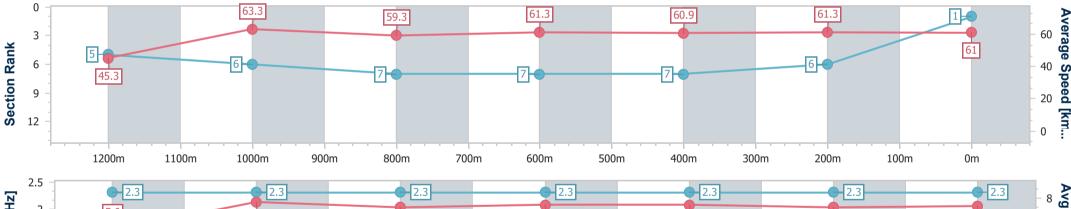

data processed by

| Section                | Overall                  | 1200m                    | 1000m                    | 800m                     | 600m                     | 400m                     | 200m                     |  |  |  |
|------------------------|--------------------------|--------------------------|--------------------------|--------------------------|--------------------------|--------------------------|--------------------------|--|--|--|
| Section Times          | 1:22.35 [1]<br>(0:11.94) | 1:10.41 [5]<br>(0:11.38) | 0:59.03 [6]<br>(0:12.14) | 0:46.89 [7]<br>(0:11.64) | 0:35.25 [7]<br>(0:11.76) | 0:23.49 [7]<br>(0:11.68) | 0:11.81 [6]<br>(0:11.81) |  |  |  |
| Average Speed [km/h]   | 45.3                     | 63.3                     | 59.3                     | 61.3                     | 60.9                     | 61.3                     | 61.0                     |  |  |  |
| Top Speed [km/h]       | 63.1                     | 64.3                     | 61.9                     | 62.3                     | 62.0                     | 61.9                     | 61.8                     |  |  |  |
| Avg. Dist. to Rail [m] | 3.3                      | 1.1                      | 0.8                      | 1.5                      | 1.5                      | 0.7                      | 0.6                      |  |  |  |
| Avg. Stride Freq. [Hz] | 2.3                      | 2.3                      | 2.3                      | 2.3                      | 2.3                      | 2.3                      | 2.3                      |  |  |  |
| Avg. Stride Length [m] | 5.6                      | 7.7                      | 7.3                      | 7.5                      | 7.5                      | 7.3                      | 7.4                      |  |  |  |