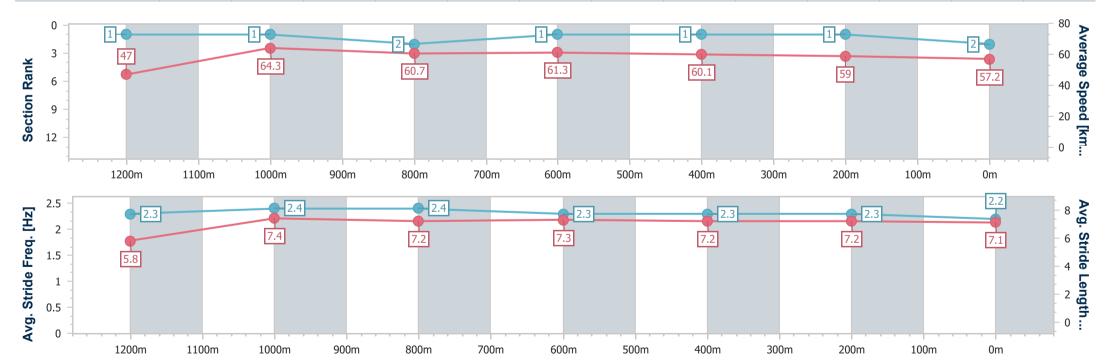

## ssional

ies & Mares RATINGS - 1350m

Page 4/12

ast, Rail Position: +4.5m Entire

data processed by

| Section                | Overall                  | 1200m                    | 1000m                    | 800m                     | 600m                     | 400m                     | 200m                     |  |  |  |
|------------------------|--------------------------|--------------------------|--------------------------|--------------------------|--------------------------|--------------------------|--------------------------|--|--|--|
| Section Times          | 1:22.82 [2]<br>(0:11.48) | 1:11.34 [1]<br>(0:11.23) | 1:00.11 [1]<br>(0:11.82) | 0:48.29 [2]<br>(0:11.69) | 0:36.60 [1]<br>(0:11.90) | 0:24.70 [1]<br>(0:12.11) | 0:12.59 [1]<br>(0:12.59) |  |  |  |
| Average Speed [km/h]   | 47.0                     | 64.3                     | 60.7                     | 61.3                     | 60.1                     | 59.0                     | 57.2                     |  |  |  |
| Top Speed [km/h]       | 65.2                     | 65.5                     | 62.2                     | 62.1                     | 60.6                     | 59.9                     | 58.2                     |  |  |  |
| Avg. Dist. to Rail [m] | 7.8                      | 1.6                      | 0.9                      | 1.4                      | 1.5                      | 1.3                      | 2.1                      |  |  |  |
| Avg. Stride Freq. [Hz] | 2.3                      | 2.4                      | 2.4                      | 2.3                      | 2.3                      | 2.3                      | 2.2                      |  |  |  |
| Avg. Stride Length [m] | 5.8                      | 7.4                      | 7.2                      | 7.3                      | 7.2                      | 7.2                      | 7.1                      |  |  |  |