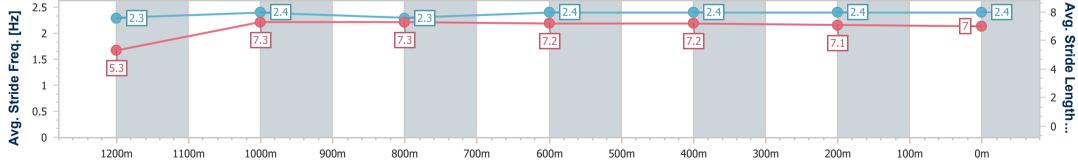

| Section                | Overall                  | 1200m                    | 1000m                    | 800m                     | 600m                     | 400m                     | 200m                     |  |  |  |
|------------------------|--------------------------|--------------------------|--------------------------|--------------------------|--------------------------|--------------------------|--------------------------|--|--|--|
| Section Times          | 1:23.05 [5]<br>(0:11.53) | 1:11.52 [2]<br>(0:11.36) | 1:00.16 [2]<br>(0:11.88) | 0:48.28 [3]<br>(0:11.81) | 0:36.47 [3]<br>(0:11.83) | 0:24.64 [3]<br>(0:12.02) | 0:12.62 [3]<br>(0:12.62) |  |  |  |
| Average Speed [km/h]   | 47.0                     | 63.4                     | 60.6                     | 60.8                     | 60.4                     | 60.1                     | 57.0                     |  |  |  |
| Top Speed [km/h]       | 64.8                     | 65.1                     | 61.8                     | 61.5                     | 61.7                     | 61.4                     | 59.6                     |  |  |  |
| Avg. Dist. to Rail [m] | 2.5                      | 1.2                      | 0.6                      | 0.8                      | 0.6                      | 0.9                      | 4.0                      |  |  |  |
| Avg. Stride Freq. [Hz] | 2.4                      | 2.4                      | 2.3                      | 2.3                      | 2.3                      | 2.4                      | 2.3                      |  |  |  |
| Avg. Stride Length [m] | 5.6                      | 7.4                      | 7.1                      | 7.3                      | 7.2                      | 7.1                      | 6.8                      |  |  |  |