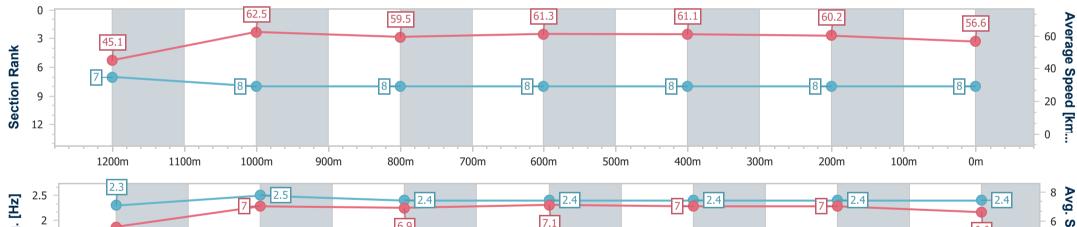

| Section                | Overall                  | 1200m                    | 1000m                    | 800m                     | 600m                     | 400m                     | 200m                     |  |  |  |
|------------------------|--------------------------|--------------------------|--------------------------|--------------------------|--------------------------|--------------------------|--------------------------|--|--|--|
| Section Times          | 1:23.69 [8]<br>(0:12.04) | 1:11.65 [7]<br>(0:11.51) | 1:00.14 [8]<br>(0:12.09) | 0:48.05 [8]<br>(0:11.72) | 0:36.33 [8]<br>(0:11.72) | 0:24.61 [8]<br>(0:11.90) | 0:12.71 [8]<br>(0:12.71) |  |  |  |
| Average Speed [km/h]   | 45.1                     | 62.5                     | 59.5                     | 61.3                     | 61.1                     | 60.2                     | 56.6                     |  |  |  |
| Top Speed [km/h]       | 59.5                     | 63.7                     | 62.2                     | 61.9                     | 61.9                     | 61.0                     | 59.4                     |  |  |  |
| Avg. Dist. to Rail [m] | 6.0                      | 1.5                      | 0.4                      | 0.6                      | 0.8                      | 1.0                      | 1.4                      |  |  |  |
| Avg. Stride Freq. [Hz] | 2.3                      | 2.5                      | 2.4                      | 2.4                      | 2.4                      | 2.4                      | 2.4                      |  |  |  |
| Avg. Stride Length [m] | 5.6                      | 7.0                      | 6.9                      | 7.1                      | 7.0                      | 7.0                      | 6.6                      |  |  |  |