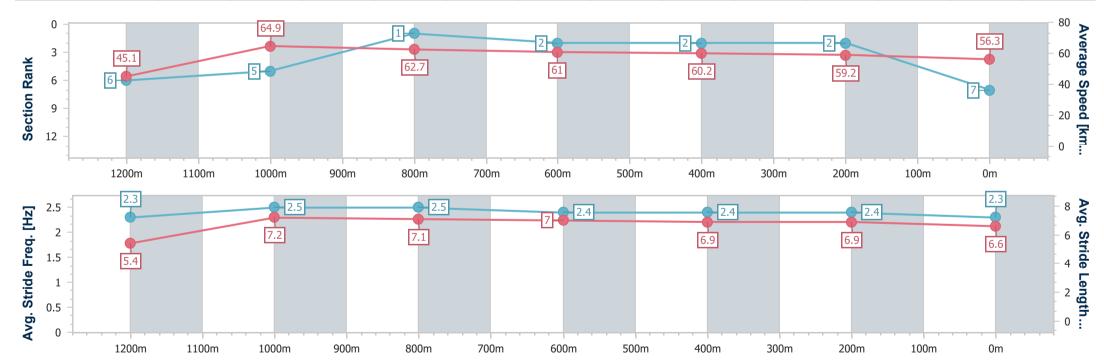

Entire

**Ipswichturfclub** 

| Section                | Overall                  | 1200m                    | 1000m                    | 800m                     | 600m                     | 400m                     | 200m                     |  |  |  |
|------------------------|--------------------------|--------------------------|--------------------------|--------------------------|--------------------------|--------------------------|--------------------------|--|--|--|
| Section Times          | 1:23.12 [7]<br>(0:11.98) | 1:11.14 [6]<br>(0:11.11) | 1:00.03 [5]<br>(0:11.42) | 0:48.61 [1]<br>(0:11.78) | 0:36.83 [2]<br>(0:11.91) | 0:24.92 [2]<br>(0:12.17) | 0:12.75 [2]<br>(0:12.75) |  |  |  |
| Average Speed [km/h]   | 45.1                     | 64.9                     | 62.7                     | 61.0                     | 60.2                     | 59.2                     | 56.3                     |  |  |  |
| Top Speed [km/h]       | 63.6                     | 65.7                     | 64.5                     | 61.5                     | 60.8                     | 60.4                     | 59.4                     |  |  |  |
| Avg. Dist. to Rail [m] | 4.8                      | 2.3                      | 1.3                      | 1.1                      | 0.7                      | 0.6                      | 3.3                      |  |  |  |
| Avg. Stride Freq. [Hz] | 2.3                      | 2.5                      | 2.5                      | 2.4                      | 2.4                      | 2.4                      | 2.3                      |  |  |  |
| Avg. Stride Length [m] | 5.4                      | 7.2                      | 7.1                      | 7.0                      | 6.9                      | 6.9                      | 6.6                      |  |  |  |