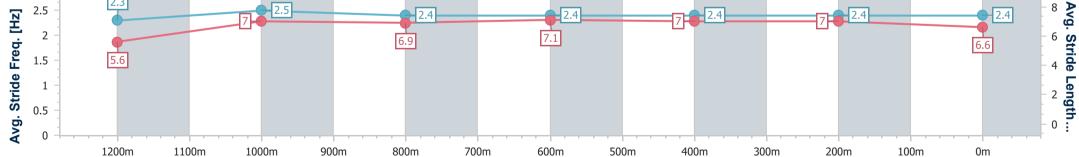

Entire

**Ipswichturfclub** 

| Section                | Overall                  | 1200m                    | 1000m                    | 800m                     | 600m                     | 400m                     | 200m                     |  |  |  |
|------------------------|--------------------------|--------------------------|--------------------------|--------------------------|--------------------------|--------------------------|--------------------------|--|--|--|
| Section Times          | 1:23.12 [7]<br>(0:11.98) | 1:11.14 [6]<br>(0:11.11) | 1:00.03 [5]<br>(0:11.42) | 0:48.61 [1]<br>(0:11.78) | 0:36.83 [2]<br>(0:11.91) | 0:24.92 [2]<br>(0:12.17) | 0:12.75 [2]<br>(0:12.75) |  |  |  |
| Average Speed [km/h]   | 45.1                     | 64.9                     | 62.7                     | 61.0                     | 60.2                     | 59.2                     | 56.3                     |  |  |  |
| Top Speed [km/h]       | 63.6                     | 65.7                     | 64.5                     | 61.5                     | 60.8                     | 60.4                     | 59.4                     |  |  |  |
| Avg. Dist. to Rail [m] | 4.8                      | 2.3                      | 1.3                      | 1.1                      | 0.7                      | 0.6                      | 3.3                      |  |  |  |
| Avg. Stride Freq. [Hz] | 2.3                      | 2.5                      | 2.5                      | 2.4                      | 2.4                      | 2.4                      | 2.3                      |  |  |  |
| Avg. Stride Length [m] | 5.4                      | 7.2                      | 7.1                      | 7.0                      | 6.9                      | 6.9                      | 6.6                      |  |  |  |

| Section                | Overall                  | 1200m                    | 1000m                    | 800m                     | 600m                     | 400m                     | 200m                     |  |  |  |
|------------------------|--------------------------|--------------------------|--------------------------|--------------------------|--------------------------|--------------------------|--------------------------|--|--|--|
| Section Times          | 1:23.69 [8]<br>(0:12.04) | 1:11.65 [7]<br>(0:11.51) | 1:00.14 [8]<br>(0:12.09) | 0:48.05 [8]<br>(0:11.72) | 0:36.33 [8]<br>(0:11.72) | 0:24.61 [8]<br>(0:11.90) | 0:12.71 [8]<br>(0:12.71) |  |  |  |
| Average Speed [km/h]   | 45.1                     | 62.5                     | 59.5                     | 61.3                     | 61.1                     | 60.2                     | 56.6                     |  |  |  |
| Top Speed [km/h]       | 59.5                     | 63.7                     | 62.2                     | 61.9                     | 61.9                     | 61.0                     | 59.4                     |  |  |  |
| Avg. Dist. to Rail [m] | 6.0                      | 1.5                      | 0.4                      | 0.6                      | 0.8                      | 1.0                      | 1.4                      |  |  |  |
| Avg. Stride Freq. [Hz] | 2.3                      | 2.5                      | 2.4                      | 2.4                      | 2.4                      | 2.4                      | 2.4                      |  |  |  |
| Avg. Stride Length [m] | 5.6                      | 7.0                      | 6.9                      | 7.1                      | 7.0                      | 7.0                      | 6.6                      |  |  |  |

#### nal

Mares RATINGS )m

il Position: +4.5m Entire

| Section                | Overall                  | 1200m                    | 1000m                    | 800m                     | 600m                     | 400m                     | 200m                     |  |  |
|------------------------|--------------------------|--------------------------|--------------------------|--------------------------|--------------------------|--------------------------|--------------------------|--|--|
| Section Times          | 1:24.40 [9]<br>(0:12.27) | 1:12.13 [8]<br>(0:11.24) | 1:00.89 [7]<br>(0:11.87) | 0:49.02 [6]<br>(0:11.69) | 0:37.33 [6]<br>(0:11.73) | 0:25.60 [6]<br>(0:11.89) | 0:13.71 [7]<br>(0:13.71) |  |  |
| Average Speed [km/h]   | 44.2                     | 64.1                     | 60.7                     | 61.6                     | 61.3                     | 60.7                     | 52.4                     |  |  |
| Top Speed [km/h]       | 59.7                     | 66.4                     | 63.3                     | 62.0                     | 62.2                     | 61.1                     | 59.7                     |  |  |
| Avg. Dist. to Rail [m] | 7.2                      | 2.1                      | 0.7                      | 0.2                      | 0.4                      | 1.8                      | 4.6                      |  |  |
| Avg. Stride Freq. [Hz] | 2.1                      | 2.4                      | 2.3                      | 2.3                      | 2.3                      | 2.3                      | 2.1                      |  |  |
| Avg. Stride Length [m] | 5.8                      | 7.3                      | 7.2                      | 7.4                      | 7.4                      | 7.3                      | 6.8                      |  |  |