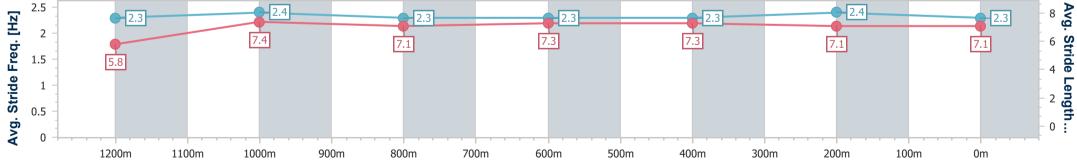

# Ipswich QLD Professional

Race 7: BARRIER REEF POOLS Fillies & Mares RATINGS BAND 0 - 58 Handicap - 1350m

15 February 2024 - 16:41 Track Rating: Good 4, Weather: Overcast, Rail Position: +4.5m Entire

| Section                | Overall                  | 1200m                    | 1000m                     | 800m                      | 600m                     | 400m                     | 200m                     |  |  |  |
|------------------------|--------------------------|--------------------------|---------------------------|---------------------------|--------------------------|--------------------------|--------------------------|--|--|--|
| Section Times          | 1:22.99 [4]<br>(0:12.45) | 1:10.54 [9]<br>(0:11.54) | 0:59.00 [10]<br>(0:11.93) | 0:47.07 [10]<br>(0:11.79) | 0:35.28 [9]<br>(0:11.72) | 0:23.56 [9]<br>(0:11.59) | 0:11.97 [9]<br>(0:11.97) |  |  |  |
| Average Speed [km/h]   | 43.4                     | 62.4                     | 60.3                      | 60.9                      | 61.3                     | 62.3                     | 60.1                     |  |  |  |
| Top Speed [km/h]       | 60.7                     | 63.1                     | 62.8                      | 63.3                      | 62.5                     | 63.3                     | 62.0                     |  |  |  |
| Avg. Dist. to Rail [m] | 1.9                      | 0.8                      | 0.6                       | 0.9                       | 0.2                      | 1.9                      | 7.7                      |  |  |  |
| Avg. Stride Freq. [Hz] | 2.3                      | 2.4                      | 2.3                       | 2.4                       | 2.4                      | 2.4                      | 2.4                      |  |  |  |
| Avg. Stride Length [m] | 5.3                      | 7.3                      | 7.3                       | 7.2                       | 7.2                      | 7.1                      | 7.0                      |  |  |  |