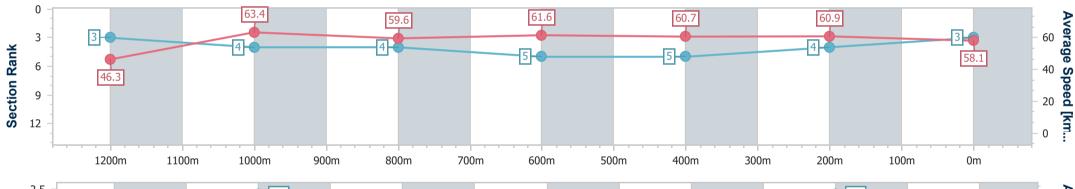

#### LD Professional

POOLS Fillies & Mares RATINGS Handicap - 1350m

Page 5/12

ther: Overcast, Rail Position: +4.5m Entire

data processed by

| Section                | Overall                  | 1200m                    | 1000m                    | 800m                     | 600m                     | 400m                     | 200m                     |  |
|------------------------|--------------------------|--------------------------|--------------------------|--------------------------|--------------------------|--------------------------|--------------------------|--|
| Section Times          | 1:22.88 [3]<br>(0:11.71) | 1:11.17 [3]<br>(0:11.33) | 0:59.84 [4]<br>(0:12.06) | 0:47.78 [4]<br>(0:11.71) | 0:36.07 [5]<br>(0:11.82) | 0:24.25 [5]<br>(0:11.88) | 0:12.37 [4]<br>(0:12.37) |  |
| Average Speed [km/h]   | 46.3                     | 63.4                     | 59.6                     | 61.6                     | 60.7                     | 60.9                     | 58.1                     |  |
| Top Speed [km/h]       | 62.6                     | 64.7                     | 62.3                     | 61.9                     | 61.9                     | 61.9                     | 60.8                     |  |
| Avg. Dist. to Rail [m] | 2.6                      | 1.1                      | 0.4                      | 0.5                      | 0.4                      | 2.1                      | 6.4                      |  |
| Avg. Stride Freq. [Hz] | 2.3                      | 2.4                      | 2.3                      | 2.3                      | 2.3                      | 2.4                      | 2.3                      |  |
| Avg. Stride Length [m] | 5.8                      | 7.4                      | 7.1                      | 7.3                      | 7.3                      | 7.1                      | 7.1                      |  |