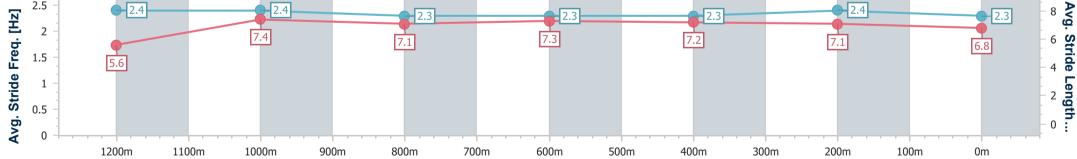

data processed by

| Section                | Overall                  | 1200m                    | 1000m                    | 800m                     | 600m                     | 400m                     | 200m                     |  |  |  |
|------------------------|--------------------------|--------------------------|--------------------------|--------------------------|--------------------------|--------------------------|--------------------------|--|--|--|
| Section Times          | 1:22.35 [1]<br>(0:11.94) | 1:10.41 [5]<br>(0:11.38) | 0:59.03 [6]<br>(0:12.14) | 0:46.89 [7]<br>(0:11.64) | 0:35.25 [7]<br>(0:11.76) | 0:23.49 [7]<br>(0:11.68) | 0:11.81 [6]<br>(0:11.81) |  |  |  |
| Average Speed [km/h]   | 45.3                     | 63.3                     | 59.3                     | 61.3                     | 60.9                     | 61.3                     | 61.0                     |  |  |  |
| Top Speed [km/h]       | 63.1                     | 64.3                     | 61.9                     | 62.3                     | 62.0                     | 61.9                     | 61.8                     |  |  |  |
| Avg. Dist. to Rail [m] | 3.3                      | 1.1                      | 0.8                      | 1.5                      | 1.5                      | 0.7                      | 0.6                      |  |  |  |
| Avg. Stride Freq. [Hz] | 2.3                      | 2.3                      | 2.3                      | 2.3                      | 2.3                      | 2.3                      | 2.3                      |  |  |  |
| Avg. Stride Length [m] | 5.6                      | 7.7                      | 7.3                      | 7.5                      | 7.5                      | 7.3                      | 7.4                      |  |  |  |