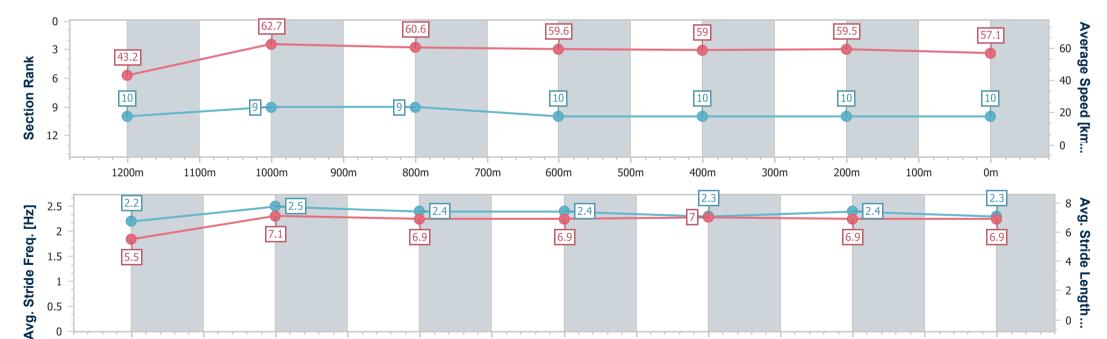

| Section                | Overall                  | 1200m                    | 1000m                    | 800m                     | 600m                     | 400m                     | 200m                     |  |  |  |
|------------------------|--------------------------|--------------------------|--------------------------|--------------------------|--------------------------|--------------------------|--------------------------|--|--|--|
| Section Times          | 1:23.05 [5]<br>(0:11.53) | 1:11.52 [2]<br>(0:11.36) | 1:00.16 [2]<br>(0:11.88) | 0:48.28 [3]<br>(0:11.81) | 0:36.47 [3]<br>(0:11.83) | 0:24.64 [3]<br>(0:12.02) | 0:12.62 [3]<br>(0:12.62) |  |  |  |
| Average Speed [km/h]   | 47.0                     | 63.4                     | 60.6                     | 60.8                     | 60.4                     | 60.1                     | 57.0                     |  |  |  |
| Top Speed [km/h]       | 64.8                     | 65.1                     | 61.8                     | 61.5                     | 61.7                     | 61.4                     | 59.6                     |  |  |  |
| Avg. Dist. to Rail [m] | 2.5                      | 1.2                      | 0.6                      | 0.8                      | 0.6                      | 0.9                      | 4.0                      |  |  |  |
| Avg. Stride Freq. [Hz] | 2.4                      | 2.4                      | 2.3                      | 2.3                      | 2.3                      | 2.4                      | 2.3                      |  |  |  |
| Avg. Stride Length [m] | 5.6                      | 7.4                      | 7.1                      | 7.3                      | 7.2                      | 7.1                      | 6.8                      |  |  |  |

| Section                | Overall                  | 1200m                    | 1000m                    | 800m                     | 600m                     | 400m                     | 200m                     |  |  |  |
|------------------------|--------------------------|--------------------------|--------------------------|--------------------------|--------------------------|--------------------------|--------------------------|--|--|--|
| Section Times          | 1:23.06 [6]<br>(0:11.78) | 1:11.28 [4]<br>(0:11.24) | 1:00.04 [3]<br>(0:12.08) | 0:47.96 [5]<br>(0:11.66) | 0:36.30 [4]<br>(0:11.80) | 0:24.50 [4]<br>(0:11.98) | 0:12.52 [5]<br>(0:12.52) |  |  |  |
| Average Speed [km/h]   | 45.8                     | 64.0                     | 59.6                     | 61.4                     | 60.5                     | 59.9                     | 57.4                     |  |  |  |
| Top Speed [km/h]       | 62.0                     | 66.2                     | 61.2                     | 62.0                     | 61.7                     | 60.3                     | 59.4                     |  |  |  |
| Avg. Dist. to Rail [m] | 1.1                      | 0.5                      | 0.5                      | 1.0                      | 1.5                      | 1.7                      | 1.5                      |  |  |  |
| Avg. Stride Freq. [Hz] | 2.3                      | 2.4                      | 2.3                      | 2.3                      | 2.3                      | 2.3                      | 2.2                      |  |  |  |
| Avg. Stride Length [m] | 5.6                      | 7.5                      | 7.3                      | 7.4                      | 7.3                      | 7.2                      | 7.1                      |  |  |  |