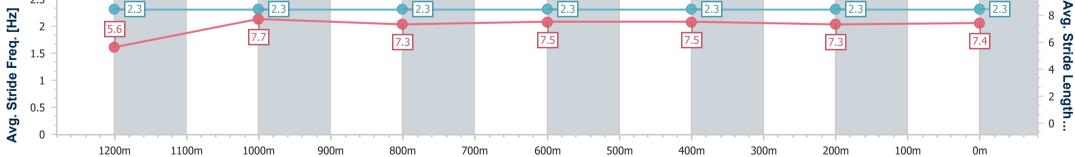

## ssional

ies & Mares RATINGS - 1350m

Page 4/12

ast, Rail Position: +4.5m Entire

data processed by

| Section                | Overall                  | 1200m                    | 1000m                    | 800m                     | 600m                     | 400m                     | 200m                     |  |  |  |
|------------------------|--------------------------|--------------------------|--------------------------|--------------------------|--------------------------|--------------------------|--------------------------|--|--|--|
| Section Times          | 1:22.82 [2]<br>(0:11.48) | 1:11.34 [1]<br>(0:11.23) | 1:00.11 [1]<br>(0:11.82) | 0:48.29 [2]<br>(0:11.69) | 0:36.60 [1]<br>(0:11.90) | 0:24.70 [1]<br>(0:12.11) | 0:12.59 [1]<br>(0:12.59) |  |  |  |
| Average Speed [km/h]   | 47.0                     | 64.3                     | 60.7                     | 61.3                     | 60.1                     | 59.0                     | 57.2                     |  |  |  |
| Top Speed [km/h]       | 65.2                     | 65.5                     | 62.2                     | 62.1                     | 60.6                     | 59.9                     | 58.2                     |  |  |  |
| Avg. Dist. to Rail [m] | 7.8                      | 1.6                      | 0.9                      | 1.4                      | 1.5                      | 1.3                      | 2.1                      |  |  |  |
| Avg. Stride Freq. [Hz] | 2.3                      | 2.4                      | 2.4                      | 2.3                      | 2.3                      | 2.3                      | 2.2                      |  |  |  |
| Avg. Stride Length [m] | 5.8                      | 7.4                      | 7.2                      | 7.3                      | 7.2                      | 7.2                      | 7.1                      |  |  |  |