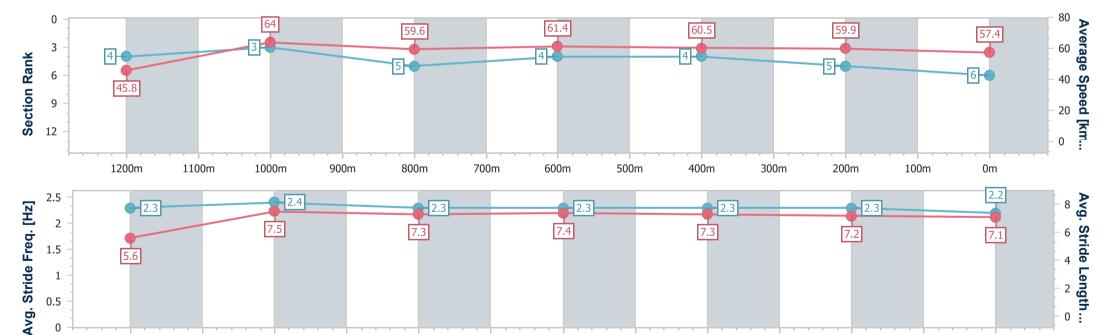

#### LD Professional

POOLS Fillies & Mares RATINGS Handicap - 1350m

Page 5/12

ther: Overcast, Rail Position: +4.5m Entire

data processed by

| Section                | Overall                  | 1200m                    | 1000m                    | 800m                     | 600m                     | 400m                     | 200m                     |  |
|------------------------|--------------------------|--------------------------|--------------------------|--------------------------|--------------------------|--------------------------|--------------------------|--|
| Section Times          | 1:22.88 [3]<br>(0:11.71) | 1:11.17 [3]<br>(0:11.33) | 0:59.84 [4]<br>(0:12.06) | 0:47.78 [4]<br>(0:11.71) | 0:36.07 [5]<br>(0:11.82) | 0:24.25 [5]<br>(0:11.88) | 0:12.37 [4]<br>(0:12.37) |  |
| Average Speed [km/h]   | 46.3                     | 63.4                     | 59.6                     | 61.6                     | 60.7                     | 60.9                     | 58.1                     |  |
| Top Speed [km/h]       | 62.6                     | 64.7                     | 62.3                     | 61.9                     | 61.9                     | 61.9                     | 60.8                     |  |
| Avg. Dist. to Rail [m] | 2.6                      | 1.1                      | 0.4                      | 0.5                      | 0.4                      | 2.1                      | 6.4                      |  |
| Avg. Stride Freq. [Hz] | 2.3                      | 2.4                      | 2.3                      | 2.3                      | 2.3                      | 2.4                      | 2.3                      |  |
| Avg. Stride Length [m] | 5.8                      | 7.4                      | 7.1                      | 7.3                      | 7.3                      | 7.1                      | 7.1                      |  |