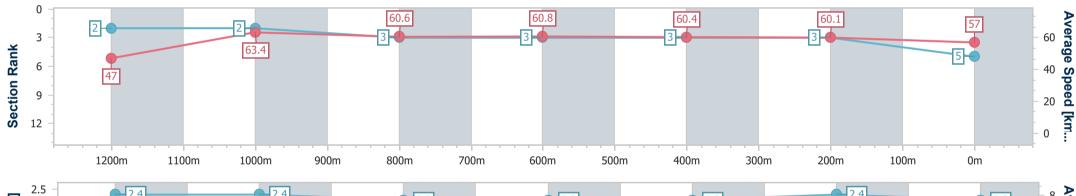

| Section                | Overall                  | 1200m                    | 1000m                    | 800m                     | 600m                     | 400m                     | 200m                     |  |  |  |
|------------------------|--------------------------|--------------------------|--------------------------|--------------------------|--------------------------|--------------------------|--------------------------|--|--|--|
| Section Times          | 1:23.05 [5]<br>(0:11.53) | 1:11.52 [2]<br>(0:11.36) | 1:00.16 [2]<br>(0:11.88) | 0:48.28 [3]<br>(0:11.81) | 0:36.47 [3]<br>(0:11.83) | 0:24.64 [3]<br>(0:12.02) | 0:12.62 [3]<br>(0:12.62) |  |  |  |
| Average Speed [km/h]   | 47.0                     | 63.4                     | 60.6                     | 60.8                     | 60.4                     | 60.1                     | 57.0                     |  |  |  |
| Top Speed [km/h]       | 64.8                     | 65.1                     | 61.8                     | 61.5                     | 61.7                     | 61.4                     | 59.6                     |  |  |  |
| Avg. Dist. to Rail [m] | 2.5                      | 1.2                      | 0.6                      | 0.8                      | 0.6                      | 0.9                      | 4.0                      |  |  |  |
| Avg. Stride Freq. [Hz] | 2.4                      | 2.4                      | 2.3                      | 2.3                      | 2.3                      | 2.4                      | 2.3                      |  |  |  |
| Avg. Stride Length [m] | 5.6                      | 7.4                      | 7.1                      | 7.3                      | 7.2                      | 7.1                      | 6.8                      |  |  |  |