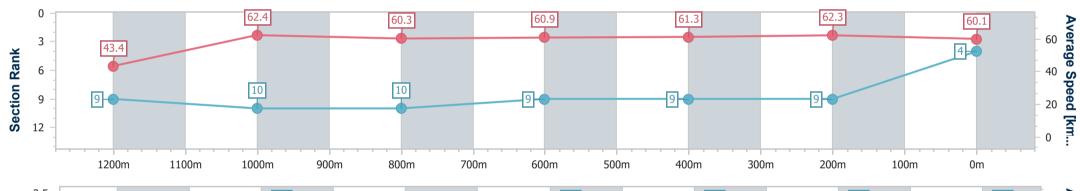

# Ipswich QLD Professional

Race 7: BARRIER REEF POOLS Fillies & Mares RATINGS BAND 0 - 58 Handicap - 1350m

15 February 2024 - 16:41 Track Rating: Good 4, Weather: Overcast, Rail Position: +4.5m Entire

| Section                | Overall                  | 1200m                    | 1000m                     | 800m                      | 600m                     | 400m                     | 200m                     |  |  |  |
|------------------------|--------------------------|--------------------------|---------------------------|---------------------------|--------------------------|--------------------------|--------------------------|--|--|--|
| Section Times          | 1:22.99 [4]<br>(0:12.45) | 1:10.54 [9]<br>(0:11.54) | 0:59.00 [10]<br>(0:11.93) | 0:47.07 [10]<br>(0:11.79) | 0:35.28 [9]<br>(0:11.72) | 0:23.56 [9]<br>(0:11.59) | 0:11.97 [9]<br>(0:11.97) |  |  |  |
| Average Speed [km/h]   | 43.4                     | 62.4                     | 60.3                      | 60.9                      | 61.3                     | 62.3                     | 60.1                     |  |  |  |
| Top Speed [km/h]       | 60.7                     | 63.1                     | 62.8                      | 63.3                      | 62.5                     | 63.3                     | 62.0                     |  |  |  |
| Avg. Dist. to Rail [m] | 1.9                      | 0.8                      | 0.6                       | 0.9                       | 0.2                      | 1.9                      | 7.7                      |  |  |  |
| Avg. Stride Freq. [Hz] | 2.3                      | 2.4                      | 2.3                       | 2.4                       | 2.4                      | 2.4                      | 2.4                      |  |  |  |
| Avg. Stride Length [m] | 5.3                      | 7.3                      | 7.3                       | 7.2                       | 7.2                      | 7.1                      | 7.0                      |  |  |  |