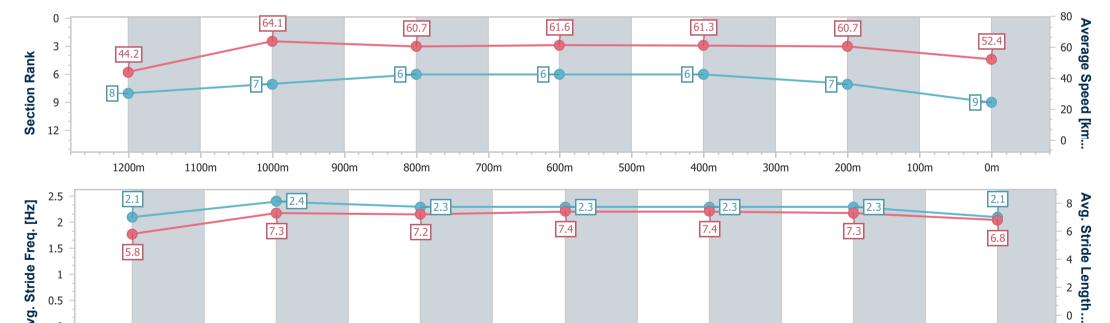

#### nal

Mares RATINGS )m

il Position: +4.5m Entire

| Section                | Overall                  | 1200m                    | 1000m                    | 800m                     | 600m                     | 400m                     | 200m                     |  |  |
|------------------------|--------------------------|--------------------------|--------------------------|--------------------------|--------------------------|--------------------------|--------------------------|--|--|
| Section Times          | 1:24.40 [9]<br>(0:12.27) | 1:12.13 [8]<br>(0:11.24) | 1:00.89 [7]<br>(0:11.87) | 0:49.02 [6]<br>(0:11.69) | 0:37.33 [6]<br>(0:11.73) | 0:25.60 [6]<br>(0:11.89) | 0:13.71 [7]<br>(0:13.71) |  |  |
| Average Speed [km/h]   | 44.2                     | 64.1                     | 60.7                     | 61.6                     | 61.3                     | 60.7                     | 52.4                     |  |  |
| Top Speed [km/h]       | 59.7                     | 66.4                     | 63.3                     | 62.0                     | 62.2                     | 61.1                     | 59.7                     |  |  |
| Avg. Dist. to Rail [m] | 7.2                      | 2.1                      | 0.7                      | 0.2                      | 0.4                      | 1.8                      | 4.6                      |  |  |
| Avg. Stride Freq. [Hz] | 2.1                      | 2.4                      | 2.3                      | 2.3                      | 2.3                      | 2.3                      | 2.1                      |  |  |
| Avg. Stride Length [m] | 5.8                      | 7.3                      | 7.2                      | 7.4                      | 7.4                      | 7.3                      | 6.8                      |  |  |

#### wich QLD Professional

**REEF POOLS Fillies & Mares RATINGS** D 0 - 58 Handicap - 1350m

4, Weather: Overcast, Rail Position: +4.5m Entire

| Section                | Overall                   | 1200m                     | 1000m                    | 800m                     | 600m                      | 400m                      | 200m                      |  |  |  |
|------------------------|---------------------------|---------------------------|--------------------------|--------------------------|---------------------------|---------------------------|---------------------------|--|--|--|
| Section Times          | 1:24.59 [10]<br>(0:12.45) | 1:12.14 [10]<br>(0:11.49) | 1:00.65 [9]<br>(0:11.86) | 0:48.79 [9]<br>(0:12.08) | 0:36.71 [10]<br>(0:12.10) | 0:24.61 [10]<br>(0:12.03) | 0:12.58 [10]<br>(0:12.58) |  |  |  |
| Average Speed [km/h]   | 43.2                      | 62.7                      | 60.6                     | 59.6                     | 59.0                      | 59.5                      | 57.1                      |  |  |  |
| Top Speed [km/h]       | 60.8                      | 64.3                      | 63.0                     | 61.8                     | 59.5                      | 60.3                      | 59.4                      |  |  |  |
| Avg. Dist. to Rail [m] | 3.7                       | 0.7                       | 0.5                      | 0.3                      | 1.2                       | 1.9                       | 1.2                       |  |  |  |
| Avg. Stride Freq. [Hz] | 2.2                       | 2.5                       | 2.4                      | 2.4                      | 2.3                       | 2.4                       | 2.3                       |  |  |  |
| Avg. Stride Length [m] | 5.5                       | 7.1                       | 6.9                      | 6.9                      | 7.0                       | 6.9                       | 6.9                       |  |  |  |