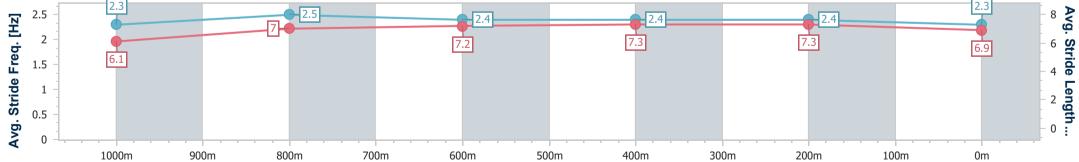

### Race 1: CAPRICORNIA YEARLING SALE \$600,000 CARNIVAL

QTIS Two-Year-Old Maiden Handicap - 1050m

#### 16 February 2024 - 12:14

Track Rating: Soft 7, Weather: Showers, Rail Position: +3.5m

| Section                | Overall                  | 1000m                    | 800m                     | 600m                     | 400m                     | 200m                     |  |  |  |  |
|------------------------|--------------------------|--------------------------|--------------------------|--------------------------|--------------------------|--------------------------|--|--|--|--|
| Section Times          | 1:03.20 [5]<br>(0:04.52) | 0:58.68 [6]<br>(0:11.99) | 0:46.69 [6]<br>(0:11.81) | 0:34.88 [6]<br>(0:11.23) | 0:23.65 [6]<br>(0:11.42) | 0:12.23 [6]<br>(0:12.23) |  |  |  |  |
| Average Speed [km/h]   | 39.7                     | 60.6                     | 62.0                     | 64.2                     | 63.0                     | 58.9                     |  |  |  |  |
| Top Speed [km/h]       | 53.9                     | 62.6                     | 63.9                     | 66.3                     | 66.0                     | 62.8                     |  |  |  |  |
| Avg. Dist. to Rail [m] | 7.1                      | 1.9                      | 2.3                      | 2.4                      | 2.8                      | 2.5                      |  |  |  |  |
| Avg. Stride Freq. [Hz] | 2.3                      | 2.4                      | 2.4                      | 2.4                      | 2.4                      | 2.3                      |  |  |  |  |
| Avg. Stride Length [m] | 5.8                      | 7.1                      | 7.1                      | 7.3                      | 7.4                      | 7.1                      |  |  |  |  |