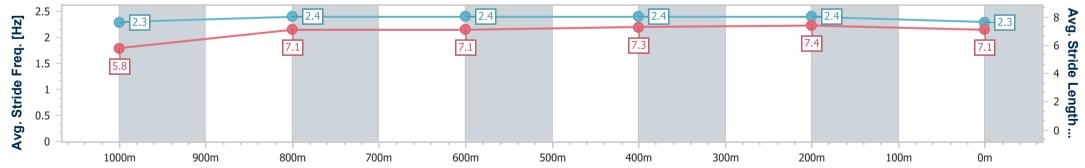

# Report Created: Fri 16 February 2024 12:58 GMT+10

[] Ranking at each section and finish

-:--.- No data available at this section

NA No data available

Page 5/8

| Horse/Jockey Name              | Mimmy's Secret    |
|--------------------------------|-------------------|
| Final Rank                     | 5                 |
| Fastest Section Time (Section) | 0:04.52 (Overall) |
| Top Speed [km/h] (Section)     | 66.3 (600m)       |
| Race State                     | Finished          |

#### 16 February 2024 - 12:14

Track Rating: Soft 7, Weather: Showers, Rail Position: +3.5m

| Section                | Overall                  | 1000m                    | 800m                     | 600m                     | 400m                     | 200m                     |  |  |  |  |
|------------------------|--------------------------|--------------------------|--------------------------|--------------------------|--------------------------|--------------------------|--|--|--|--|
| Section Times          | 1:03.20 [5]<br>(0:04.52) | 0:58.68 [6]<br>(0:11.99) | 0:46.69 [6]<br>(0:11.81) | 0:34.88 [6]<br>(0:11.23) | 0:23.65 [6]<br>(0:11.42) | 0:12.23 [6]<br>(0:12.23) |  |  |  |  |
| Average Speed [km/h]   | 39.7                     | 60.6                     | 62.0                     | 64.2                     | 63.0                     | 58.9                     |  |  |  |  |
| Top Speed [km/h]       | 53.9                     | 62.6                     | 63.9                     | 66.3                     | 66.0                     | 62.8                     |  |  |  |  |
| Avg. Dist. to Rail [m] | 7.1                      | 1.9                      | 2.3                      | 2.4                      | 2.8                      | 2.5                      |  |  |  |  |
| Avg. Stride Freq. [Hz] | 2.3                      | 2.4                      | 2.4                      | 2.4                      | 2.4                      | 2.3                      |  |  |  |  |
| Avg. Stride Length [m] | 5.8                      | 7.1                      | 7.1                      | 7.3                      | 7.4                      | 7.1                      |  |  |  |  |