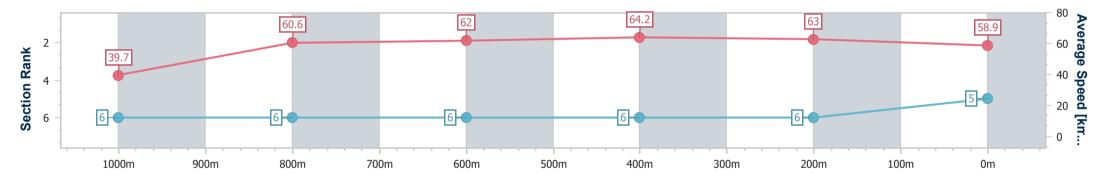

### Race 1: CAPRICORNIA YEARLING SALE \$600,000 CARNIVAL

QTIS Two-Year-Old Maiden Handicap - 1050m

#### 16 February 2024 - 12:14

Track Rating: Soft 7, Weather: Showers, Rail Position: +3.5m

| Section                | Overall                  | 1000m                    | 800m                     | 600m                     | 400m                     | 200m                     |  |  |  |  |
|------------------------|--------------------------|--------------------------|--------------------------|--------------------------|--------------------------|--------------------------|--|--|--|--|
| Section Times          | 1:03.20 [5]<br>(0:04.52) | 0:58.68 [6]<br>(0:11.99) | 0:46.69 [6]<br>(0:11.81) | 0:34.88 [6]<br>(0:11.23) | 0:23.65 [6]<br>(0:11.42) | 0:12.23 [6]<br>(0:12.23) |  |  |  |  |
| Average Speed [km/h]   | 39.7                     | 60.6                     | 62.0                     | 64.2                     | 63.0                     | 58.9                     |  |  |  |  |
| Top Speed [km/h]       | 53.9                     | 62.6                     | 63.9                     | 66.3                     | 66.0                     | 62.8                     |  |  |  |  |
| Avg. Dist. to Rail [m] | 7.1                      | 1.9                      | 2.3                      | 2.4                      | 2.8                      | 2.5                      |  |  |  |  |
| Avg. Stride Freq. [Hz] | 2.3                      | 2.4                      | 2.4                      | 2.4                      | 2.4                      | 2.3                      |  |  |  |  |
| Avg. Stride Length [m] | 5.8                      | 7.1                      | 7.1                      | 7.3                      | 7.4                      | 7.1                      |  |  |  |  |