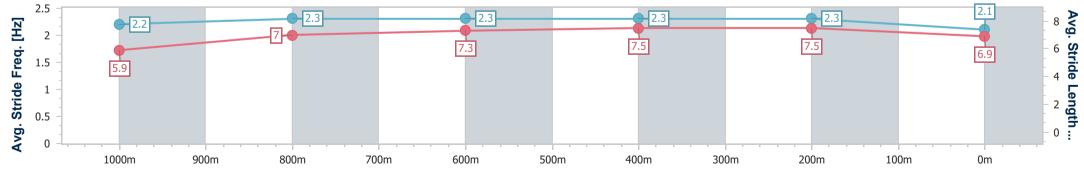

## Race 1: CAPRICORNIA YEARLING SALE \$600,000 CARNIVAL

QTIS Two-Year-Old Maiden Handicap - 1050m

#### 16 February 2024 - 12:14

Track Rating: Soft 7, Weather: Showers, Rail Position: +3.5m

| Section                | Overall                  | 1000m                    | 800m                     | 600m                     | 400m                     | 200m                     |  |  |  |  |
|------------------------|--------------------------|--------------------------|--------------------------|--------------------------|--------------------------|--------------------------|--|--|--|--|
| Section Times          | 1:02.71 [2]<br>(0:04.25) | 0:58.46 [2]<br>(0:11.52) | 0:46.94 [4]<br>(0:11.73) | 0:35.21 [4]<br>(0:11.31) | 0:23.90 [4]<br>(0:11.53) | 0:12.37 [4]<br>(0:12.37) |  |  |  |  |
| Average Speed [km/h]   | 42.2                     | 62.2                     | 61.2                     | 63.8                     | 62.3                     | 58.2                     |  |  |  |  |
| Top Speed [km/h]       | 55.1                     | 64.4                     | 64.1                     | 65.9                     | 66.2                     | 60.8                     |  |  |  |  |
| Avg. Dist. to Rail [m] | 0.8                      | 1.0                      | 0.4                      | 0.4                      | 1.2                      | 2.8                      |  |  |  |  |
| Avg. Stride Freq. [Hz] | 2.2                      | 2.4                      | 2.4                      | 2.4                      | 2.4                      | 2.3                      |  |  |  |  |
| Avg. Stride Length [m] | 6.4                      | 7.1                      | 7.0                      | 7.3                      | 7.3                      | 7.0                      |  |  |  |  |