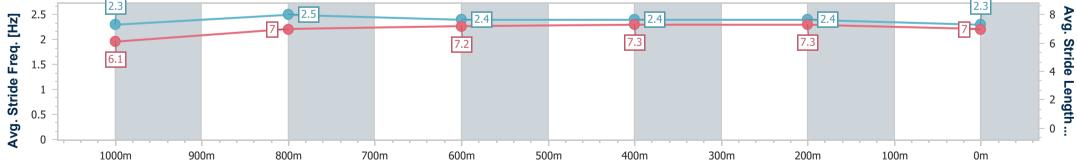

### Race 1: CAPRICORNIA YEARLING SALE \$600,000 CARNIVAL

QTIS Two-Year-Old Maiden Handicap - 1050m

#### 16 February 2024 - 12:14

Track Rating: Soft 7, Weather: Showers, Rail Position: +3.5m

| Section                | Overall                  | 1000m                    | 800m                     | 600m                     | 400m                     | 200m                     |  |  |  |  |
|------------------------|--------------------------|--------------------------|--------------------------|--------------------------|--------------------------|--------------------------|--|--|--|--|
| Section Times          | 1:02.73 [4]<br>(0:04.33) | 0:58.40 [4]<br>(0:11.31) | 0:47.09 [2]<br>(0:11.82) | 0:35.27 [3]<br>(0:11.33) | 0:23.94 [3]<br>(0:11.44) | 0:12.50 [2]<br>(0:12.50) |  |  |  |  |
| Average Speed [km/h]   | 41.7                     | 63.5                     | 62.0                     | 63.6                     | 62.9                     | 57.6                     |  |  |  |  |
| Top Speed [km/h]       | 56.1                     | 65.3                     | 64.5                     | 65.3                     | 65.3                     | 61.0                     |  |  |  |  |
| Avg. Dist. to Rail [m] | 2.7                      | 0.5                      | 2.1                      | 4.0                      | 4.2                      | 3.7                      |  |  |  |  |
| Avg. Stride Freq. [Hz] | 2.3                      | 2.5                      | 2.4                      | 2.4                      | 2.4                      | 2.3                      |  |  |  |  |
| Avg. Stride Length [m] | 6.1                      | 7.0                      | 7.2                      | 7.3                      | 7.3                      | 6.9                      |  |  |  |  |