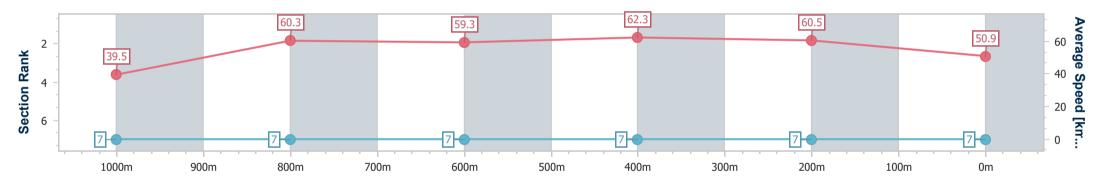

Report Created: Fri 16 February 2024 12:58 GMT+10

[] Ranking at each section and finish

-:--- No data available at this section

NA No data available

Page 7/8

| 1 |  |
|---|--|
|   |  |

| Horse/Jockey Name              | El Tino           |
|--------------------------------|-------------------|
| Final Rank                     | 7                 |
| Fastest Section Time (Section) | 0:04.58 (Overall) |
| Top Speed [km/h] (Section)     | 63.4 (600m)       |
| Race State                     | Finished          |

#### 16 February 2024 - 12:14

Track Rating: Soft 7, Weather: Showers, Rail Position: +3.5m

| Section                | Overall                  | 1000m                    | 800m                     | 600m                     | 400m                     | 200m                     |
|------------------------|--------------------------|--------------------------|--------------------------|--------------------------|--------------------------|--------------------------|
| Section Times          | 1:06.47 [7]<br>(0:04.58) | 1:01.89 [7]<br>(0:11.97) | 0:49.92 [7]<br>(0:12.31) | 0:37.61 [7]<br>(0:11.57) | 0:26.04 [7]<br>(0:11.91) | 0:14.13 [7]<br>(0:14.13) |
| Average Speed [km/h]   | 39.5                     | 60.3                     | 59.3                     | 62.3                     | 60.5                     | 50.9                     |
| Top Speed [km/h]       | 53.9                     | 61.6                     | 60.4                     | 63.4                     | 62.7                     | 56.6                     |
| Avg. Dist. to Rail [m] | 5.5                      | 1.0                      | 1.9                      | 1.9                      | 2.3                      | 3.4                      |
| Avg. Stride Freq. [Hz] | 2.2                      | 2.3                      | 2.3                      | 2.3                      | 2.3                      | 2.1                      |
| Avg. Stride Length [m] | 5.9                      | 7.0                      | 7.3                      | 7.5                      | 7.5                      | 6.9                      |