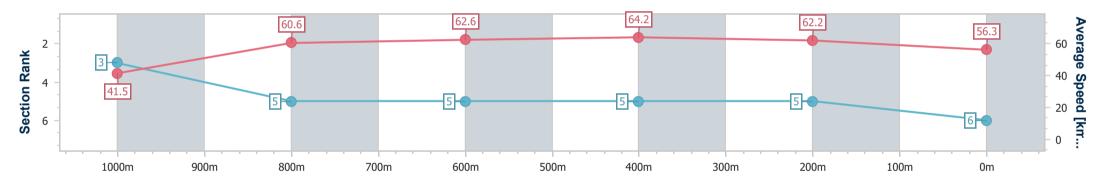

Report Created: Fri 16 February 2024 12:58 GMT+10

[] Ranking at each section and finish

-:--.- No data available at this section

NA No data available

Page 6/8

| Horse/Jockey Name              | Don'tchalookdown  |
|--------------------------------|-------------------|
| Final Rank                     | 6                 |
| Fastest Section Time (Section) | 0:04.33 (Overall) |
| Top Speed [km/h] (Section)     | 65.3 (600m)       |
| Race State                     | Finished          |

#### 16 February 2024 - 12:14

Track Rating: Soft 7, Weather: Showers, Rail Position: +3.5m

| Section                | Overall                  | 1000m                    | 800m                     | 600m                     | 400m                     | 200m                     |  |  |  |  |
|------------------------|--------------------------|--------------------------|--------------------------|--------------------------|--------------------------|--------------------------|--|--|--|--|
| Section Times          | 1:03.40 [6]<br>(0:04.33) | 0:59.07 [3]<br>(0:11.88) | 0:47.19 [5]<br>(0:11.61) | 0:35.58 [5]<br>(0:11.24) | 0:24.34 [5]<br>(0:11.54) | 0:12.80 [5]<br>(0:12.80) |  |  |  |  |
| Average Speed [km/h]   | 41.5                     | 60.6                     | 62.6                     | 64.2                     | 62.2                     | 56.3                     |  |  |  |  |
| Top Speed [km/h]       | 55.2                     | 63.8                     | 64.9                     | 65.3                     | 65.2                     | 59.6                     |  |  |  |  |
| Avg. Dist. to Rail [m] | 0.9                      | 0.5                      | 1.3                      | 3.4                      | 3.8                      | 4.2                      |  |  |  |  |
| Avg. Stride Freq. [Hz] | 2.5                      | 2.5                      | 2.4                      | 2.4                      | 2.4                      | 2.3                      |  |  |  |  |
| Avg. Stride Length [m] | 5.6                      | 6.9                      | 7.1                      | 7.4                      | 7.2                      | 6.8                      |  |  |  |  |