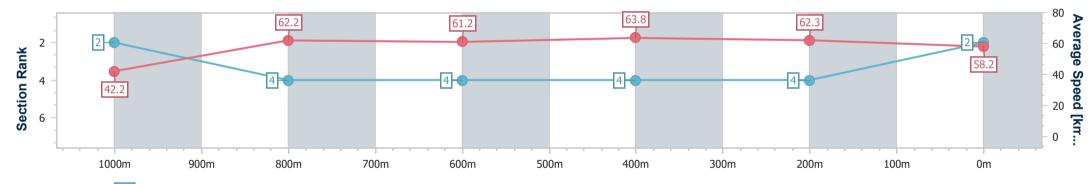

#### 16 February 2024 - 12:14

Track Rating: Soft 7, Weather: Showers, Rail Position: +3.5m

| Section                | Overall                  | 1000m                    | 800m                     | 600m                     | 400m                     | 200m                     |  |  |  |  |
|------------------------|--------------------------|--------------------------|--------------------------|--------------------------|--------------------------|--------------------------|--|--|--|--|
| Section Times          | 1:02.71 [2]<br>(0:04.25) | 0:58.46 [2]<br>(0:11.52) | 0:46.94 [4]<br>(0:11.73) | 0:35.21 [4]<br>(0:11.31) | 0:23.90 [4]<br>(0:11.53) | 0:12.37 [4]<br>(0:12.37) |  |  |  |  |
| Average Speed [km/h]   | 42.2                     | 62.2                     | 61.2                     | 63.8                     | 62.3                     | 58.2                     |  |  |  |  |
| Top Speed [km/h]       | 55.1                     | 64.4                     | 64.1                     | 65.9                     | 66.2                     | 60.8                     |  |  |  |  |
| Avg. Dist. to Rail [m] | 0.8                      | 1.0                      | 0.4                      | 0.4                      | 1.2                      | 2.8                      |  |  |  |  |
| Avg. Stride Freq. [Hz] | 2.2                      | 2.4                      | 2.4                      | 2.4                      | 2.4                      | 2.3                      |  |  |  |  |
| Avg. Stride Length [m] | 6.4                      | 7.1                      | 7.0                      | 7.3                      | 7.3                      | 7.0                      |  |  |  |  |