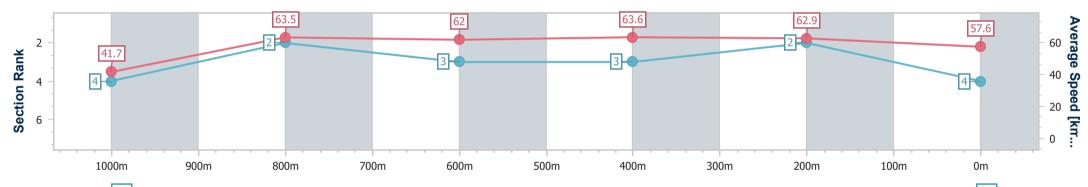

### Race 1: CAPRICORNIA YEARLING SALE \$600,000 CARNIVAL

QTIS Two-Year-Old Maiden Handicap - 1050m

#### 16 February 2024 - 12:14

Track Rating: Soft 7, Weather: Showers, Rail Position: +3.5m

| Section                | Overall                  | 1000m                    | 800m                     | 600m                     | 400m                     | 200m                     |  |  |  |  |
|------------------------|--------------------------|--------------------------|--------------------------|--------------------------|--------------------------|--------------------------|--|--|--|--|
| Section Times          | 1:02.73 [4]<br>(0:04.33) | 0:58.40 [4]<br>(0:11.31) | 0:47.09 [2]<br>(0:11.82) | 0:35.27 [3]<br>(0:11.33) | 0:23.94 [3]<br>(0:11.44) | 0:12.50 [2]<br>(0:12.50) |  |  |  |  |
| Average Speed [km/h]   | 41.7                     | 63.5                     | 62.0                     | 63.6                     | 62.9                     | 57.6                     |  |  |  |  |
| Top Speed [km/h]       | 56.1                     | 65.3                     | 64.5                     | 65.3                     | 65.3                     | 61.0                     |  |  |  |  |
| Avg. Dist. to Rail [m] | 2.7                      | 0.5                      | 2.1                      | 4.0                      | 4.2                      | 3.7                      |  |  |  |  |
| Avg. Stride Freq. [Hz] | 2.3                      | 2.5                      | 2.4                      | 2.4                      | 2.4                      | 2.3                      |  |  |  |  |
| Avg. Stride Length [m] | 6.1                      | 7.0                      | 7.2                      | 7.3                      | 7.3                      | 6.9                      |  |  |  |  |