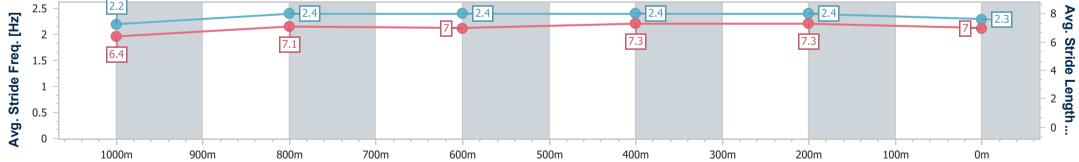

#### 16 February 2024 - 12:14

Track Rating: Soft 7, Weather: Showers, Rail Position: +3.5m

| Section                | Overall                  | 1000m                    | 800m                     | 600m                     | 400m                     | 200m                     |  |  |  |  |
|------------------------|--------------------------|--------------------------|--------------------------|--------------------------|--------------------------|--------------------------|--|--|--|--|
| Section Times          | 1:02.71 [2]<br>(0:04.25) | 0:58.46 [2]<br>(0:11.52) | 0:46.94 [4]<br>(0:11.73) | 0:35.21 [4]<br>(0:11.31) | 0:23.90 [4]<br>(0:11.53) | 0:12.37 [4]<br>(0:12.37) |  |  |  |  |
| Average Speed [km/h]   | 42.2                     | 62.2                     | 61.2                     | 63.8                     | 62.3                     | 58.2                     |  |  |  |  |
| Top Speed [km/h]       | 55.1                     | 64.4                     | 64.1                     | 65.9                     | 66.2                     | 60.8                     |  |  |  |  |
| Avg. Dist. to Rail [m] | 0.8                      | 1.0                      | 0.4                      | 0.4                      | 1.2                      | 2.8                      |  |  |  |  |
| Avg. Stride Freq. [Hz] | 2.2                      | 2.4                      | 2.4                      | 2.4                      | 2.4                      | 2.3                      |  |  |  |  |
| Avg. Stride Length [m] | 6.4                      | 7.1                      | 7.0                      | 7.3                      | 7.3                      | 7.0                      |  |  |  |  |