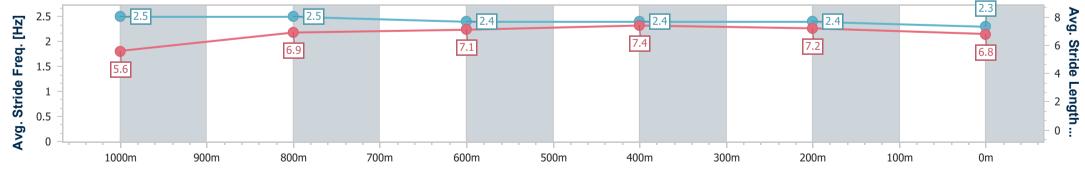

### 6 February 2024 - 12:14

Page 2/8

data processed by

Track Rating: Soft 7, Weather: Showers, Rail Position: +3.5m

| Section                | Overall                  | 1000m                    | 800m                     | 600m                     | 400m                     | 200m                     |  |  |  |  |
|------------------------|--------------------------|--------------------------|--------------------------|--------------------------|--------------------------|--------------------------|--|--|--|--|
| Section Times          | 1:02.65 [1]<br>(0:04.11) | 0:58.54 [1]<br>(0:11.32) | 0:47.22 [1]<br>(0:11.82) | 0:35.40 [1]<br>(0:11.34) | 0:24.06 [1]<br>(0:11.57) | 0:12.49 [1]<br>(0:12.49) |  |  |  |  |
| Average Speed [km/h]   | 44.1                     | 63.5                     | 61.4                     | 63.5                     | 62.3                     | 57.7                     |  |  |  |  |
| Top Speed [km/h]       | 56.9                     | 65.0                     | 63.9                     | 64.9                     | 64.7                     | 60.6                     |  |  |  |  |
| Avg. Dist. to Rail [m] | 2.0                      | 0.6                      | 0.9                      | 0.4                      | 0.6                      | 1.1                      |  |  |  |  |
| Avg. Stride Freq. [Hz] | 2.5                      | 2.6                      | 2.4                      | 2.4                      | 2.4                      | 2.4                      |  |  |  |  |
| Avg. Stride Length [m] | 6.1                      | 6.9                      | 7.2                      | 7.3                      | 7.2                      | 6.9                      |  |  |  |  |