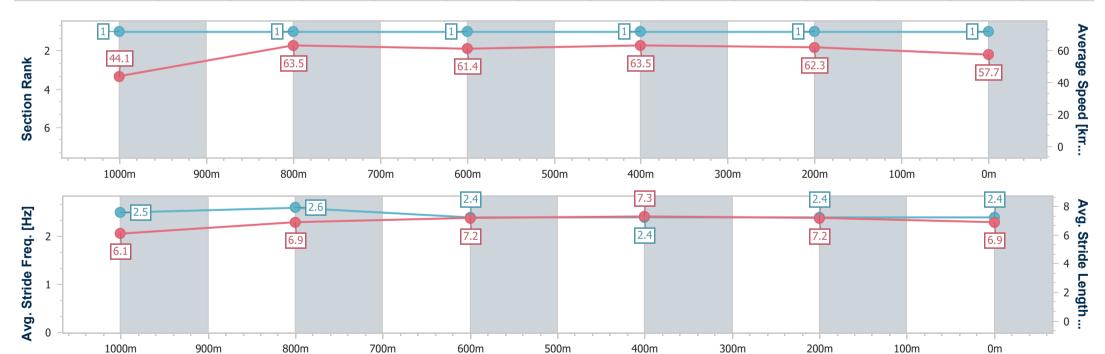

### 6 February 2024 - 12:14

Page 2/8

data processed by

Track Rating: Soft 7, Weather: Showers, Rail Position: +3.5m

| Section                | Overall                  | 1000m                    | 800m                     | 600m                     | 400m                     | 200m                     |  |  |  |  |
|------------------------|--------------------------|--------------------------|--------------------------|--------------------------|--------------------------|--------------------------|--|--|--|--|
| Section Times          | 1:02.65 [1]<br>(0:04.11) | 0:58.54 [1]<br>(0:11.32) | 0:47.22 [1]<br>(0:11.82) | 0:35.40 [1]<br>(0:11.34) | 0:24.06 [1]<br>(0:11.57) | 0:12.49 [1]<br>(0:12.49) |  |  |  |  |
| Average Speed [km/h]   | 44.1                     | 63.5                     | 61.4                     | 63.5                     | 62.3                     | 57.7                     |  |  |  |  |
| Top Speed [km/h]       | 56.9                     | 65.0                     | 63.9                     | 64.9                     | 64.7                     | 60.6                     |  |  |  |  |
| Avg. Dist. to Rail [m] | 2.0                      | 0.6                      | 0.9                      | 0.4                      | 0.6                      | 1.1                      |  |  |  |  |
| Avg. Stride Freq. [Hz] | 2.5                      | 2.6                      | 2.4                      | 2.4                      | 2.4                      | 2.4                      |  |  |  |  |
| Avg. Stride Length [m] | 6.1                      | 6.9                      | 7.2                      | 7.3                      | 7.2                      | 6.9                      |  |  |  |  |