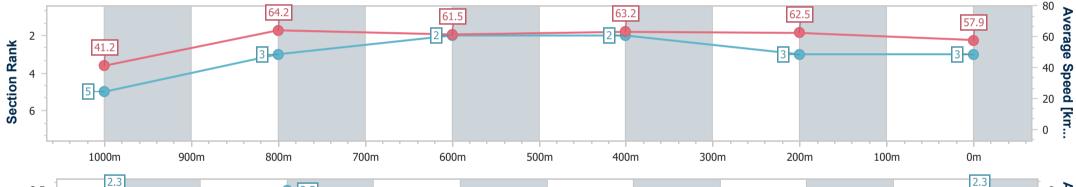

### 16 February 2024 - 12:14

Track Rating: Soft 7, Weather: Showers, Rail Position: +3.5m

|     | Section              | Overall                  | 1000m                    | 800m                     | 600m                     | 400m                     | 200m                     |  |  |  |
|-----|----------------------|--------------------------|--------------------------|--------------------------|--------------------------|--------------------------|--------------------------|--|--|--|
|     | Section Times        | 1:02.72 [3]<br>(0:04.37) | 0:58.35 [5]<br>(0:11.27) | 0:47.08 [3]<br>(0:11.71) | 0:35.37 [2]<br>(0:11.39) | 0:23.98 [2]<br>(0:11.53) | 0:12.45 [3]<br>(0:12.45) |  |  |  |
| Ave | erage Speed [km/h]   | 41.2                     | 64.2                     | 61.5                     | 63.2                     | 62.5                     | 57.9                     |  |  |  |
| ٦   | op Speed [km/h]      | 57.6                     | 66.2                     | 64.3                     | 64.9                     | 64.3                     | 60.7                     |  |  |  |
| Av  | g. Dist. to Rail [m] | 4.3                      | 1.1                      | 0.5                      | 1.7                      | 2.2                      | 3.3                      |  |  |  |
| Av  | g. Stride Freq. [Hz] | 2.3                      | 2.5                      | 2.4                      | 2.4                      | 2.4                      | 2.3                      |  |  |  |
| Αν  | g. Stride Length [m] | 6.1                      | 7.0                      | 7.2                      | 7.3                      | 7.3                      | 7.0                      |  |  |  |