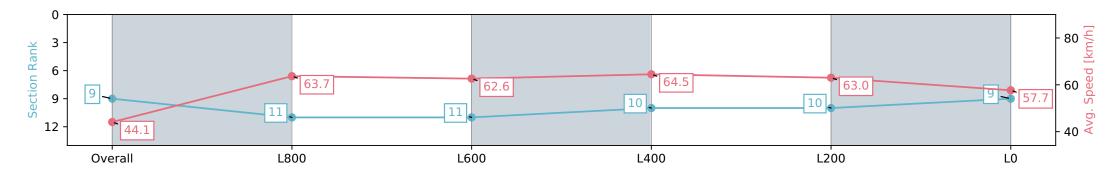

| Horse/Jockey Name                         | KURY                     | AKIN                      |                           | Rockham                   | pton QLD - Professional   |                          |
|-------------------------------------------|--------------------------|---------------------------|---------------------------|---------------------------|---------------------------|--------------------------|
| Finish Rank                               | 9                        |                           | $\square$                 | Race 9: COCOBRE           |                           |                          |
| Fastest Section Time (Section)0:08.17 (Or |                          | .7 (Overall)              |                           | FIELD (                   | Class 1 Handicap - 1100m  | Callanhan Daula          |
| Top Speed [km/h] (Section) 66             |                          | L1000)                    |                           | 16                        | Callaghan Park            |                          |
| Race State                                |                          | Finished                  |                           | Track Rating: Soft 7,     |                           |                          |
| Section                                   | Overall                  | L1000                     | L800                      | L600                      | L400                      | L200                     |
| Section Times                             | 1:06.35 [9]<br>(0:08.17) | 0:58.18 [11]<br>(0:11.34) | 0:46.84 [11]<br>(0:11.72) | 0:35.12 [10]<br>(0:11.18) | 0:23.94 [10]<br>(0:11.45) | 0:12.49 [9]<br>(0:12.49) |
| Average Speed [km/h]                      | 44.1                     | 63.7                      | 62.6                      | 64.5                      | 63.0                      | 57.7                     |
| Top Speed [km/h]                          | 61.6                     | 66.6                      | 63.6                      | 65.5                      | 65.1                      | 60.4                     |
| Avg. Dist. to Rail [m]                    | 4.8                      | 0.7                       | 2.7                       | 4.4                       | 4.9                       | 5.3                      |
| Avg. Stride Freq. [Hz]                    | 2.1                      | 2.3                       | 2.3                       | 2.3                       | 2.3                       | 2.2                      |
| Avg. Stride Length [m]                    | 5.9                      | 7.5                       | 7.4                       | 7.7                       | 7.6                       | 7.3                      |