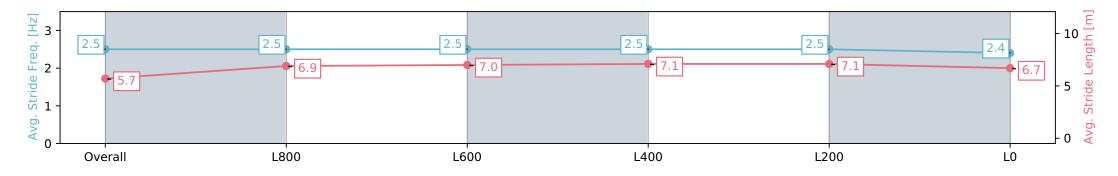

Report Created: Fri 16 February 2024 18:59:13 GMT+11 (Note: Timing is based on positional data)

[] Ranking at each section and finish

-:--- No data available at this section

| Horse/Jockey Name              | DOUB                     | TING EYE                 |                          | Rockhan                                                                         | npton QLD - Professional |                          |
|--------------------------------|--------------------------|--------------------------|--------------------------|---------------------------------------------------------------------------------|--------------------------|--------------------------|
| Finish Rank                    | 2                        |                          | $\cap$                   | Race 9: COCOBREW ST PATRICK'S FASHIONS ON THE<br>FIELD Class 1 Handicap - 1100m |                          |                          |
| Fastest Section Time (Section) | 0:07.2                   | 1 (Overall)              |                          |                                                                                 |                          | Callaghas Davis          |
| Top Speed [km/h] (Section)     | 67.4 (I                  | _600)                    |                          | 16                                                                              | Callaghan Park           |                          |
| Race State                     | Finish                   | Finished                 |                          | Track Rating: Soft 7                                                            |                          |                          |
| Section                        | Overall                  | L1000                    | L800                     | L600                                                                            | L400                     | L200                     |
| Section Times                  | 1:04.79 [2]<br>(0:07.21) | 0:57.58 [3]<br>(0:11.24) | 0:46.34 [4]<br>(0:11.52) | 0:34.82 [3]<br>(0:10.98)                                                        | 0:23.84 [2]<br>(0:11.31) | 0:12.53 [2]<br>(0:12.53) |
| Average Speed [km/h]           | 49.9                     | 63.7                     | 63.8                     | 65.8                                                                            | 63.6                     | 57.5                     |
| Top Speed [km/h]               | 62.5                     | 65.4                     | 65.6                     | 67.4                                                                            | 67.1                     | 60.3                     |
| Avg. Dist. to Rail [m]         | 0.5                      | 0.8                      | 2.7                      | 6.1                                                                             | 9.0                      | 11.5                     |
| Avg. Stride Freq. [Hz]         | 2.3                      | 2.4                      | 2.5                      | 2.4                                                                             | 2.4                      | 2.3                      |
| Avg. Stride Length [m]         | 6.1                      | 7.3                      | 7.2                      | 7.5                                                                             | 7.4                      | 7.1                      |