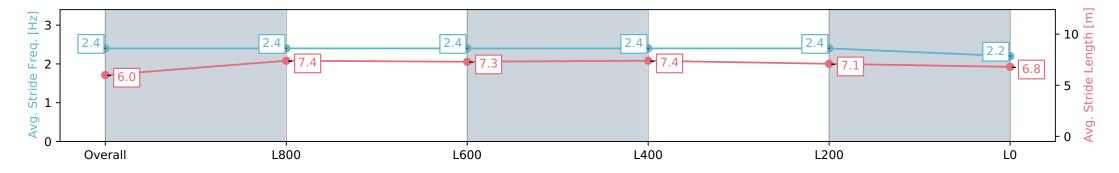

Report Created: Fri 16 February 2024 18:59:22 GMT+11 (Note: Timing is based on positional data)

[] Ranking at each section and finish

-:--- No data available at this section

| Horse/Jockey Name              | TAKE                     | งบ                       |                          | Rockham                                       | pton QLD - Professional  |                          |
|--------------------------------|--------------------------|--------------------------|--------------------------|-----------------------------------------------|--------------------------|--------------------------|
| Finish Rank                    | 5                        | 5                        |                          | Race 9: COCOBREW ST PATRICK'S FASHIONS ON THE |                          |                          |
| Fastest Section Time (Section) | 0:07.12                  | 1 (Overall)              |                          | FIELD Class 1 Handicap - 1100m                |                          | Calladaa Dark            |
| Top Speed [km/h] (Section)     | 67.6 (L                  | .600)                    |                          | 16                                            |                          |                          |
| Race State                     | Finish                   | Finished                 |                          | Track Rating: Soft 7,                         |                          |                          |
| Section                        | Overall                  | L1000                    | L800                     | L600                                          | L400                     | L200                     |
| Section Times                  | 1:05.65 [5]<br>(0:07.11) | 0:58.54 [2]<br>(0:11.27) | 0:47.27 [2]<br>(0:11.55) | 0:35.72 [2]<br>(0:11.01)                      | 0:24.71 [1]<br>(0:11.52) | 0:13.19 [3]<br>(0:13.19) |
| Average Speed [km/h]           | 50.8                     | 64.0                     | 64.3                     | 65.7                                          | 62.4                     | 54.7                     |
| Top Speed [km/h]               | 64.3                     | 65.0                     | 66.0                     | 67.6                                          | 66.1                     | 58.8                     |
| Avg. Dist. to Rail [m]         | 6.5                      | 0.9                      | 3.8                      | 7.7                                           | 9.1                      | 9.7                      |
| Avg. Stride Freq. [Hz]         | 2.4                      | 2.4                      | 2.4                      | 2.4                                           | 2.4                      | 2.2                      |
| Avg. Stride Length [m]         | 6.0                      | 7.4                      | 7.3                      | 7.4                                           | 7.1                      | 6.8                      |