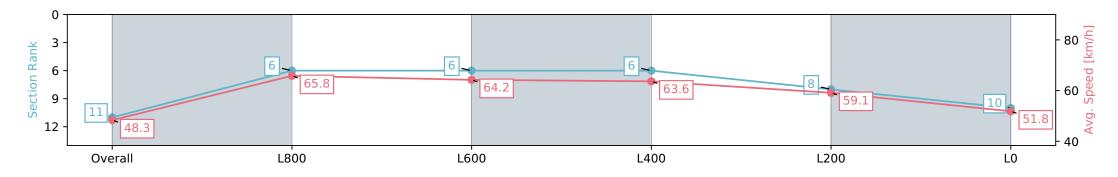

Report Created: Fri 16 February 2024 18:59:39 GMT+11 (Note: Timing is based on positional data)

[] Ranking at each section and finish

-:--- No data available at this section

| Horse/Jockey Name ELVIARE      |                           |                          |                          | Rockhampton QLD - Professional                                                                               |                          |                           |  |
|--------------------------------|---------------------------|--------------------------|--------------------------|--------------------------------------------------------------------------------------------------------------|--------------------------|---------------------------|--|
| Finish Rank                    |                           |                          | $\cap$                   | Race 9: COCOBREW ST PATRICK'S FASHIONS ON THE<br>FIELD Class 1 Handicap - 1100m<br>16 February 2024 - 5:11PM |                          | Callaghan Park            |  |
| Fastest Section Time (Section) |                           | 4 (Overall)              |                          |                                                                                                              |                          |                           |  |
| Top Speed [km/h] (Section)     |                           | .1000)                   |                          |                                                                                                              |                          |                           |  |
| Race State                     | Finished                  |                          |                          | Track Rating: Soft 7, Weather: Showers, Rail Position: +3.5m                                                 |                          |                           |  |
| Section                        | Overall                   | L1000                    | L800                     | L600                                                                                                         | L400                     | L200                      |  |
| Section Times                  | 1:07.74 [11]<br>(0:07.44) | 1:00.30 [6]<br>(0:11.13) | 0:49.17 [6]<br>(0:11.73) | 0:37.44 [6]<br>(0:11.37)                                                                                     | 0:26.07 [8]<br>(0:12.19) | 0:13.88 [10]<br>(0:13.88) |  |
| Average Speed [km/h]           | 48.3                      | 65.8                     | 64.2                     | 63.6                                                                                                         | 59.1                     | 51.8                      |  |
| Top Speed [km/h]               | 63.3                      | 67.2                     | 65.2                     | 64.9                                                                                                         | 62.1                     | 55.0                      |  |
| Avg. Dist. to Rail [m]         | 6.6                       | 3.2                      | 5.8                      | 10.1                                                                                                         | 15.8                     | 17.5                      |  |
| Avg. Stride Freq. [Hz]         | 2.2                       | 2.4                      | 2.4                      | 2.4                                                                                                          | 2.3                      | 2.1                       |  |
| Avg. Stride Length [m]         | 6.3                       | 7.4                      | 7.3                      | 7.3                                                                                                          | 7.1                      | 6.8                       |  |