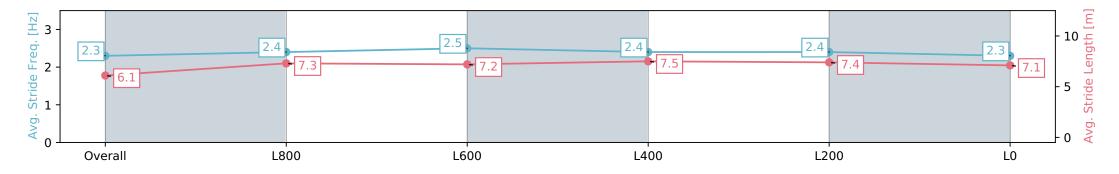

Report Created: Fri 16 February 2024 18:59:13 GMT+11 (Note: Timing is based on positional data)

[] Ranking at each section and finish

-:--- No data available at this section

| Horse/Jockey Name              | DOUB                     | TING EYE                 |                          | Rockhan                                                                         | npton QLD - Professional |                          |
|--------------------------------|--------------------------|--------------------------|--------------------------|---------------------------------------------------------------------------------|--------------------------|--------------------------|
| Finish Rank                    | 2                        |                          | $\cap$                   | Race 9: COCOBREW ST PATRICK'S FASHIONS ON THE<br>FIELD Class 1 Handicap - 1100m |                          |                          |
| Fastest Section Time (Section) | 0:07.2                   | 1 (Overall)              |                          |                                                                                 |                          | Callaghas Davis          |
| Top Speed [km/h] (Section)     | 67.4 (I                  | _600)                    |                          | 16                                                                              | Callaghan Park           |                          |
| Race State                     | Finish                   | Finished                 |                          | Track Rating: Soft 7                                                            |                          |                          |
| Section                        | Overall                  | L1000                    | L800                     | L600                                                                            | L400                     | L200                     |
| Section Times                  | 1:04.79 [2]<br>(0:07.21) | 0:57.58 [3]<br>(0:11.24) | 0:46.34 [4]<br>(0:11.52) | 0:34.82 [3]<br>(0:10.98)                                                        | 0:23.84 [2]<br>(0:11.31) | 0:12.53 [2]<br>(0:12.53) |
| Average Speed [km/h]           | 49.9                     | 63.7                     | 63.8                     | 65.8                                                                            | 63.6                     | 57.5                     |
| Top Speed [km/h]               | 62.5                     | 65.4                     | 65.6                     | 67.4                                                                            | 67.1                     | 60.3                     |
| Avg. Dist. to Rail [m]         | 0.5                      | 0.8                      | 2.7                      | 6.1                                                                             | 9.0                      | 11.5                     |
| Avg. Stride Freq. [Hz]         | 2.3                      | 2.4                      | 2.5                      | 2.4                                                                             | 2.4                      | 2.3                      |
| Avg. Stride Length [m]         | 6.1                      | 7.3                      | 7.2                      | 7.5                                                                             | 7.4                      | 7.1                      |