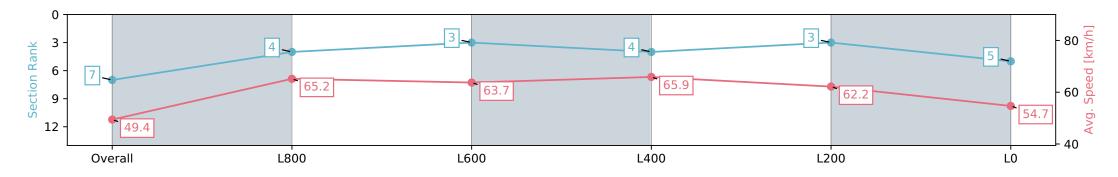

Report Created: Fri 16 February 2024 18:59:28 GMT+11 (Note: Timing is based on positional data)

[] Ranking at each section and finish

-:--- No data available at this section

| Horse/Jockey Name              | ICE Sk                   | ATER                     |                          | Rockham                                                                         | pton QLD - Professional  |                          |  |
|--------------------------------|--------------------------|--------------------------|--------------------------|---------------------------------------------------------------------------------|--------------------------|--------------------------|--|
| Finish Rank                    | 7                        |                          | $\cap$                   | Race 9: COCOBREW ST PATRICK'S FASHIONS ON THE<br>FIELD Class 1 Handicap - 1100m |                          |                          |  |
| Fastest Section Time (Section) | 0:07.27                  | 7 (Overall)              |                          |                                                                                 |                          | Callaghan Davk           |  |
| Top Speed [km/h] (Section)     | 66.8 (L                  | 600)                     |                          | 16                                                                              | Callaghan Park           |                          |  |
| Race State                     | Finish                   | Finished                 |                          | Track Rating: Soft 7,                                                           |                          |                          |  |
| Section                        | Overall                  | L1000                    | L800                     | L600                                                                            | L400                     | L200                     |  |
| Section Times                  | 1:05.83 [7]<br>(0:07.27) | 0:58.56 [4]<br>(0:11.14) | 0:47.42 [3]<br>(0:11.72) | 0:35.70 [4]<br>(0:10.95)                                                        | 0:24.75 [3]<br>(0:11.59) | 0:13.16 [5]<br>(0:13.16) |  |
| Average Speed [km/h]           | 49.4                     | 65.2                     | 63.7                     | 65.9                                                                            | 62.2                     | 54.7                     |  |
| Top Speed [km/h]               | 63.0                     | 66.2                     | 65.4                     | 66.8                                                                            | 66.1                     | 58.5                     |  |
| Avg. Dist. to Rail [m]         | 2.4                      | 1.5                      | 4.5                      | 9.0                                                                             | 11.1                     | 11.6                     |  |
| Avg. Stride Freq. [Hz]         | 2.4                      | 2.5                      | 2.5                      | 2.5                                                                             | 2.4                      | 2.2                      |  |
| Avg. Stride Length [m]         | 5.9                      | 7.1                      | 7.2                      | 7.3                                                                             | 7.1                      | 6.9                      |  |