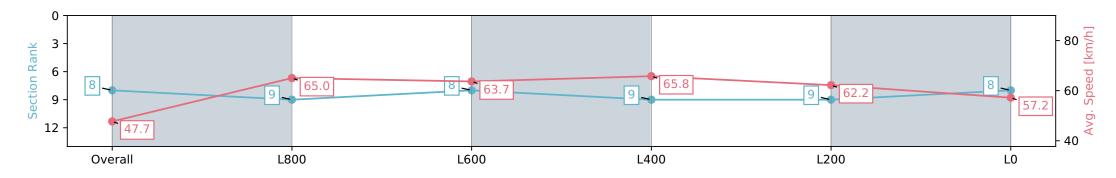

Report Created: Fri 16 February 2024 18:59:31 GMT+11 (Note: Timing is based on positional data)

[] Ranking at each section and finish

-:--- No data available at this section

| Horse/Jockey Name              | THE L                    | AST SAGA                 |                          | Rockhan                                       | npton QLD - Professional |                          |  |
|--------------------------------|--------------------------|--------------------------|--------------------------|-----------------------------------------------|--------------------------|--------------------------|--|
| Finish Rank                    | 8                        | 8                        |                          | Race 9: COCOBREW ST PATRICK'S FASHIONS ON THE |                          |                          |  |
| Fastest Section Time (Section) | 0:07.5                   | 2 (Overall)              |                          | FIELD                                         | Callaghae Davk           |                          |  |
| Top Speed [km/h] (Section)     | 66.9 (L                  | .600)                    |                          | 16                                            | Callaghan Park           |                          |  |
| Race State                     | Finish                   | Finished                 |                          | Track Rating: Soft 7                          |                          |                          |  |
| Section                        | Overall                  | L1000                    | L800                     | L600                                          | L400                     | L200                     |  |
| Section Times                  | 1:05.93 [8]<br>(0:07.52) | 0:58.41 [9]<br>(0:11.30) | 0:47.11 [8]<br>(0:11.94) | 0:35.17 [9]<br>(0:11.00)                      | 0:24.17 [9]<br>(0:11.57) | 0:12.59 [8]<br>(0:12.59) |  |
| Average Speed [km/h]           | 47.7                     | 65.0                     | 63.7                     | 65.8                                          | 62.2                     | 57.2                     |  |
| Top Speed [km/h]               | 62.3                     | 66.5                     | 64.6                     | 66.9                                          | 65.1                     | 59.3                     |  |
| Avg. Dist. to Rail [m]         | 7.3                      | 4.0                      | 7.0                      | 8.9                                           | 12.9                     | 12.9                     |  |
| Avg. Stride Freq. [Hz]         | 2.2                      | 2.3                      | 2.2                      | 2.3                                           | 2.2                      | 2.1                      |  |
| Avg. Stride Length [m]         | 6.2                      | 8.0                      | 7.9                      | 8.0                                           | 7.7                      | 7.5                      |  |