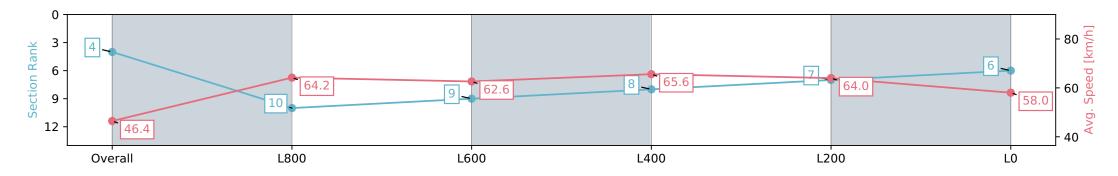

Report Created: Fri 16 February 2024 18:59:19 GMT+11 (Note: Timing is based on positional data)

[] Ranking at each section and finish

-:--- No data available at this section

| Horse/Jockey Name              | KAMA                     | RCHER                     |                          | Rockhampton QLD - Professional                |                          |                          |  |
|--------------------------------|--------------------------|---------------------------|--------------------------|-----------------------------------------------|--------------------------|--------------------------|--|
| Finish Rank                    | 4                        |                           | $\cap$                   | Race 9: COCOBREW ST PATRICK'S FASHIONS ON THE |                          |                          |  |
| Fastest Section Time (Section) | 0:07.7                   | 6 (Overall)               | RACING                   | FIELD                                         | Callanhan Daula          |                          |  |
| Top Speed [km/h] (Section)     | 67.2 (I                  | 67.2 (L600)               |                          | 16                                            | Callaghan Park           |                          |  |
| Race State                     | Finish                   | Finished                  |                          | Track Rating: Soft 7,                         |                          |                          |  |
| Section                        | Overall                  | L1000                     | L800                     | L600                                          | L400                     | L200                     |  |
| Section Times                  | 1:05.24 [4]<br>(0:07.76) | 0:57.48 [10]<br>(0:11.17) | 0:46.31 [9]<br>(0:11.66) | 0:34.65 [8]<br>(0:10.98)                      | 0:23.67 [7]<br>(0:11.26) | 0:12.41 [6]<br>(0:12.41) |  |
| Average Speed [km/h]           | 46.4                     | 64.2                      | 62.6                     | 65.6                                          | 64.0                     | 58.0                     |  |
| Top Speed [km/h]               | 61.5                     | 65.0                      | 63.8                     | 67.2                                          | 66.9                     | 61.1                     |  |
| Avg. Dist. to Rail [m]         | 0.8                      | 0.8                       | 1.8                      | 3.1                                           | 3.6                      | 4.4                      |  |
| Avg. Stride Freq. [Hz]         | 2.1                      | 2.4                       | 2.3                      | 2.4                                           | 2.4                      | 2.3                      |  |
| Avg. Stride Length [m]         | 6.2                      | 7.6                       | 7.6                      | 7.6                                           | 7.5                      | 7.1                      |  |