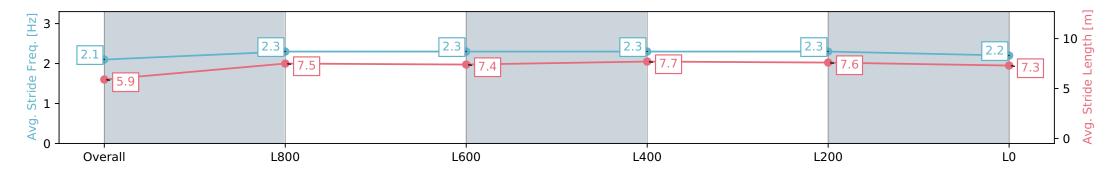

| Horse/Jockey Name                         | KURY                     | AKIN                      |                           | Rockham                   | pton QLD - Professional   |                          |
|-------------------------------------------|--------------------------|---------------------------|---------------------------|---------------------------|---------------------------|--------------------------|
| Finish Rank                               | 9                        |                           | $\square$                 | Race 9: COCOBRE           |                           |                          |
| Fastest Section Time (Section)0:08.17 (Or |                          | .7 (Overall)              |                           | FIELD (                   | Class 1 Handicap - 1100m  | Callanhan Daula          |
| Top Speed [km/h] (Section) 66             |                          | L1000)                    |                           | 16                        | Callaghan Park            |                          |
| Race State                                |                          | Finished                  |                           | Track Rating: Soft 7,     |                           |                          |
| Section                                   | Overall                  | L1000                     | L800                      | L600                      | L400                      | L200                     |
| Section Times                             | 1:06.35 [9]<br>(0:08.17) | 0:58.18 [11]<br>(0:11.34) | 0:46.84 [11]<br>(0:11.72) | 0:35.12 [10]<br>(0:11.18) | 0:23.94 [10]<br>(0:11.45) | 0:12.49 [9]<br>(0:12.49) |
| Average Speed [km/h]                      | 44.1                     | 63.7                      | 62.6                      | 64.5                      | 63.0                      | 57.7                     |
| Top Speed [km/h]                          | 61.6                     | 66.6                      | 63.6                      | 65.5                      | 65.1                      | 60.4                     |
| Avg. Dist. to Rail [m]                    | 4.8                      | 0.7                       | 2.7                       | 4.4                       | 4.9                       | 5.3                      |
| Avg. Stride Freq. [Hz]                    | 2.1                      | 2.3                       | 2.3                       | 2.3                       | 2.3                       | 2.2                      |
| Avg. Stride Length [m]                    | 5.9                      | 7.5                       | 7.4                       | 7.7                       | 7.6                       | 7.3                      |