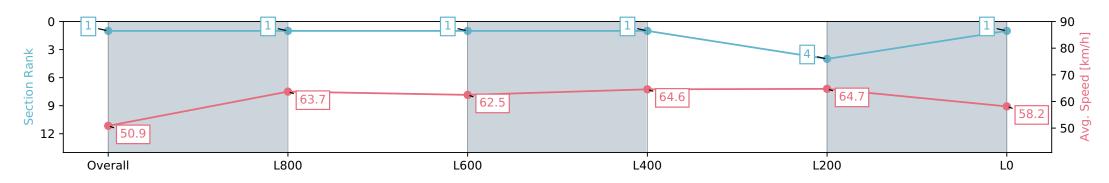

Background shading for fastest section

Saddle cloth number

| Horse/Jockey Name               | LETS I                   | DANCE JANDY              |                          | Rockham                                       | pton QLD - Professional  |                          |  |
|---------------------------------|--------------------------|--------------------------|--------------------------|-----------------------------------------------|--------------------------|--------------------------|--|
| Finish Rank                     | 1                        |                          | $\cap$                   | Race 9: COCOBREW ST PATRICK'S FASHIONS ON THE |                          |                          |  |
| astest Section Time (Section) 0 |                          | 7 (Overall)              | RACING                   | FIELD Class 1 Handicap - 1100m                |                          | Callaghan Dark           |  |
| Top Speed [km/h] (Section)      | 67.1 (L                  | 67.1 (L400)              |                          | 16                                            | Callaghan Park           |                          |  |
| Race State                      | Finish                   | Finished                 |                          | Track Rating: Soft 7,                         |                          |                          |  |
| Section                         | Overall                  | L1000                    | L800                     | L600                                          | L400                     | L200                     |  |
| Section Times                   | 1:04.63 [1]<br>(0:07.07) | 0:57.56 [1]<br>(0:11.31) | 0:46.25 [1]<br>(0:11.55) | 0:34.70 [1]<br>(0:11.16)                      | 0:23.54 [4]<br>(0:11.15) | 0:12.39 [1]<br>(0:12.39) |  |
| Average Speed [km/h]            | 50.9                     | 63.7                     | 62.5                     | 64.6                                          | 64.7                     | 58.2                     |  |
| Top Speed [km/h]                | 62.4                     | 64.8                     | 63.3                     | 66.8                                          | 67.1                     | 61.6                     |  |
| Avg. Dist. to Rail [m]          | 2.5                      | 0.4                      | 0.7                      | 5.3                                           | 7.8                      | 9.4                      |  |
| Avg. Stride Freq. [Hz]          | 2.5                      | 2.5                      | 2.5                      | 2.5                                           | 2.5                      | 2.4                      |  |
| Avg. Stride Length [m]          | 5.7                      | 6.9                      | 7.0                      | 7.1                                           | 7.1                      | 6.7                      |  |