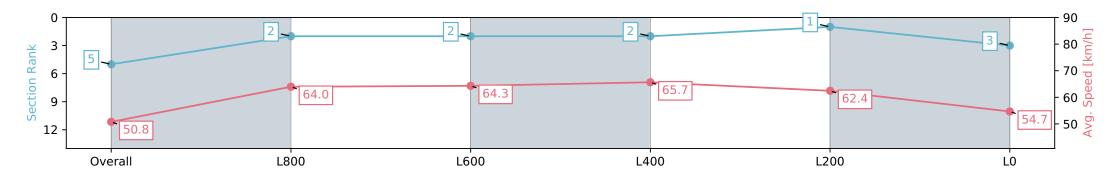

Report Created: Fri 16 February 2024 18:59:22 GMT+11 (Note: Timing is based on positional data)

[] Ranking at each section and finish

-:--- No data available at this section

| Horse/Jockey Name              | TAKE                     | งบ                       |                          | Rockham                                       | pton QLD - Professional  |                          |
|--------------------------------|--------------------------|--------------------------|--------------------------|-----------------------------------------------|--------------------------|--------------------------|
| Finish Rank                    | 5                        | 5                        |                          | Race 9: COCOBREW ST PATRICK'S FASHIONS ON THE |                          |                          |
| Fastest Section Time (Section) | 0:07.12                  | 1 (Overall)              |                          | FIELD Class 1 Handicap - 1100m                |                          | Calladaa Dark            |
| Top Speed [km/h] (Section)     | 67.6 (L                  | .600)                    |                          | 16                                            |                          |                          |
| Race State                     | Finish                   | Finished                 |                          | Track Rating: Soft 7,                         |                          |                          |
| Section                        | Overall                  | L1000                    | L800                     | L600                                          | L400                     | L200                     |
| Section Times                  | 1:05.65 [5]<br>(0:07.11) | 0:58.54 [2]<br>(0:11.27) | 0:47.27 [2]<br>(0:11.55) | 0:35.72 [2]<br>(0:11.01)                      | 0:24.71 [1]<br>(0:11.52) | 0:13.19 [3]<br>(0:13.19) |
| Average Speed [km/h]           | 50.8                     | 64.0                     | 64.3                     | 65.7                                          | 62.4                     | 54.7                     |
| Top Speed [km/h]               | 64.3                     | 65.0                     | 66.0                     | 67.6                                          | 66.1                     | 58.8                     |
| Avg. Dist. to Rail [m]         | 6.5                      | 0.9                      | 3.8                      | 7.7                                           | 9.1                      | 9.7                      |
| Avg. Stride Freq. [Hz]         | 2.4                      | 2.4                      | 2.4                      | 2.4                                           | 2.4                      | 2.2                      |
| Avg. Stride Length [m]         | 6.0                      | 7.4                      | 7.3                      | 7.4                                           | 7.1                      | 6.8                      |