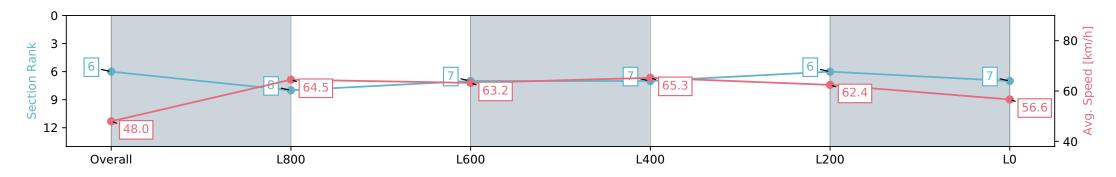

Report Created: Fri 16 February 2024 18:59:25 GMT+11 (Note: Timing is based on positional data)

[] Ranking at each section and finish

-:--- No data available at this section

| Horse/Jockey Name              | RUSS                     | RUSSIAN RUBLE            |                          | Rockhampton QLD - Professional                |                          |                          |  |
|--------------------------------|--------------------------|--------------------------|--------------------------|-----------------------------------------------|--------------------------|--------------------------|--|
| Finish Rank                    | 6                        | 6                        |                          | Race 9: COCOBREW ST PATRICK'S FASHIONS ON THE |                          |                          |  |
| Fastest Section Time (Section) | 0:07.5                   | 0 (Overall)              |                          | FIELD                                         | Callaghan Dark           |                          |  |
| Top Speed [km/h] (Section)     | 66.3 (L                  | _600)                    |                          | 16                                            | Callaghan Park           |                          |  |
| Race State                     | Finish                   | Finished                 |                          | Track Rating: Soft 7,                         |                          |                          |  |
| Section                        | Overall                  | L1000                    | L800                     | L600                                          | L400                     | L200                     |  |
| Section Times                  | 1:05.70 [6]<br>(0:07.50) | 0:58.20 [8]<br>(0:11.21) | 0:46.99 [7]<br>(0:11.65) | 0:35.34 [7]<br>(0:11.10)                      | 0:24.24 [6]<br>(0:11.52) | 0:12.72 [7]<br>(0:12.72) |  |
| Average Speed [km/h]           | 48.0                     | 64.5                     | 63.2                     | 65.3                                          | 62.4                     | 56.6                     |  |
| Top Speed [km/h]               | 61.2                     | 66.3                     | 66.0                     | 66.3                                          | 65.4                     | 59.5                     |  |
| Avg. Dist. to Rail [m]         | 4.1                      | 1.4                      | 3.1                      | 7.9                                           | 11.2                     | 10.0                     |  |
| Avg. Stride Freq. [Hz]         | 2.4                      | 2.4                      | 2.4                      | 2.4                                           | 2.4                      | 2.3                      |  |
| Avg. Stride Length [m]         | 5.8                      | 7.5                      | 7.4                      | 7.5                                           | 7.4                      | 7.0                      |  |