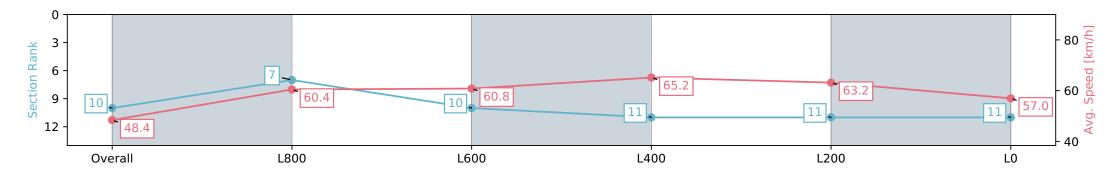

| Horse/Jockey Name                 | -                         |                          |                           | Rockhampton QLD - Professional |                                        |                           |  |  |
|-----------------------------------|---------------------------|--------------------------|---------------------------|--------------------------------|----------------------------------------|---------------------------|--|--|
| Finish Rank                       | 10                        |                          | $\cap$                    |                                | W ST PATRICK'S FASHIONS ON THE         |                           |  |  |
| Fastest Section Time (Section) 0: |                           | 5 (Overall)              |                           | FIELD C                        | Callashaa Daxk                         |                           |  |  |
| Top Speed [km/h] (Section)        | 66.7 (L                   | .600)                    |                           | 16                             | Callaghan Park                         |                           |  |  |
| Race State                        | Finish                    | ed                       |                           | Track Rating: Soft 7,          | Weather: Showers, Rail Position: +3.5m |                           |  |  |
| Section                           | Overall                   | L1000                    | L800                      | L600                           | L400                                   | L200                      |  |  |
| Section Times                     | 1:06.58 [10]<br>(0:07.45) | 0:59.13 [7]<br>(0:11.96) | 0:47.17 [10]<br>(0:12.06) | 0:35.11 [11]<br>(0:11.08)      | 0:24.03 [11]<br>(0:11.41)              | 0:12.62 [11]<br>(0:12.62) |  |  |
| Average Speed [km/h]              | 48.4                      | 60.4                     | 60.8                      | 65.2                           | 63.2                                   | 57.0                      |  |  |
| Top Speed [km/h]                  | 60.4                      | 61.0                     | 62.6                      | 66.7                           | 65.8                                   | 60.5                      |  |  |
| Avg. Dist. to Rail [m]            | 5.2                       | 1.5                      | 2.4                       | 6.3                            | 7.3                                    | 6.5                       |  |  |
| Avg. Stride Freq. [Hz]            | 2.2                       | 2.3                      | 2.3                       | 2.4                            | 2.3                                    | 2.2                       |  |  |
| Avg. Stride Length [m]            | 6.1                       | 7.4                      | 7.3                       | 7.6                            | 7.5                                    | 7.1                       |  |  |