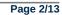

Background shading for fastest section

Saddle cloth number

| Horse/Jockey Name               | LETS I                   | DANCE JANDY              |                          | Rockham                                       | pton QLD - Professional  |                          |  |
|---------------------------------|--------------------------|--------------------------|--------------------------|-----------------------------------------------|--------------------------|--------------------------|--|
| Finish Rank                     | 1                        |                          | $\cap$                   | Race 9: COCOBREW ST PATRICK'S FASHIONS ON THE |                          |                          |  |
| astest Section Time (Section) 0 |                          | 7 (Overall)              | RACING                   | FIELD Class 1 Handicap - 1100m                |                          | Callaghan Dark           |  |
| Top Speed [km/h] (Section)      | 67.1 (L                  | 67.1 (L400)              |                          | 16                                            | Callaghan Park           |                          |  |
| Race State                      | Finish                   | Finished                 |                          | Track Rating: Soft 7,                         |                          |                          |  |
| Section                         | Overall                  | L1000                    | L800                     | L600                                          | L400                     | L200                     |  |
| Section Times                   | 1:04.63 [1]<br>(0:07.07) | 0:57.56 [1]<br>(0:11.31) | 0:46.25 [1]<br>(0:11.55) | 0:34.70 [1]<br>(0:11.16)                      | 0:23.54 [4]<br>(0:11.15) | 0:12.39 [1]<br>(0:12.39) |  |
| Average Speed [km/h]            | 50.9                     | 63.7                     | 62.5                     | 64.6                                          | 64.7                     | 58.2                     |  |
| Top Speed [km/h]                | 62.4                     | 64.8                     | 63.3                     | 66.8                                          | 67.1                     | 61.6                     |  |
| Avg. Dist. to Rail [m]          | 2.5                      | 0.4                      | 0.7                      | 5.3                                           | 7.8                      | 9.4                      |  |
| Avg. Stride Freq. [Hz]          | 2.5                      | 2.5                      | 2.5                      | 2.5                                           | 2.5                      | 2.4                      |  |
| Avg. Stride Length [m]          | 5.7                      | 6.9                      | 7.0                      | 7.1                                           | 7.1                      | 6.7                      |  |