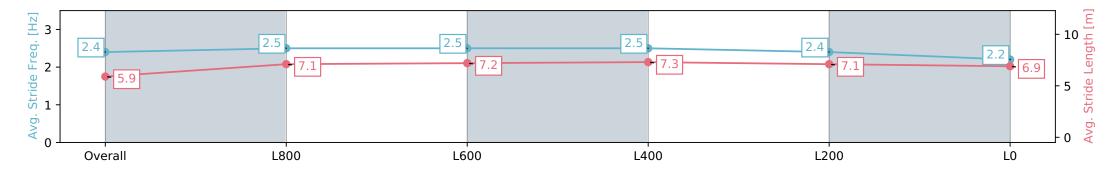

Report Created: Fri 16 February 2024 18:59:28 GMT+11 (Note: Timing is based on positional data)

[] Ranking at each section and finish

-:--- No data available at this section

| Horse/Jockey Name              | ICE Sk                   | ATER                     |                          | Rockham                                                                         | pton QLD - Professional  |                          |  |
|--------------------------------|--------------------------|--------------------------|--------------------------|---------------------------------------------------------------------------------|--------------------------|--------------------------|--|
| Finish Rank                    | 7                        |                          | $\cap$                   | Race 9: COCOBREW ST PATRICK'S FASHIONS ON THE<br>FIELD Class 1 Handicap - 1100m |                          |                          |  |
| Fastest Section Time (Section) | 0:07.27                  | 7 (Overall)              |                          |                                                                                 |                          | Callaghan Davk           |  |
| Top Speed [km/h] (Section)     | 66.8 (L                  | 600)                     |                          | 16                                                                              | Callaghan Park           |                          |  |
| Race State                     | Finish                   | Finished                 |                          | Track Rating: Soft 7,                                                           |                          |                          |  |
| Section                        | Overall                  | L1000                    | L800                     | L600                                                                            | L400                     | L200                     |  |
| Section Times                  | 1:05.83 [7]<br>(0:07.27) | 0:58.56 [4]<br>(0:11.14) | 0:47.42 [3]<br>(0:11.72) | 0:35.70 [4]<br>(0:10.95)                                                        | 0:24.75 [3]<br>(0:11.59) | 0:13.16 [5]<br>(0:13.16) |  |
| Average Speed [km/h]           | 49.4                     | 65.2                     | 63.7                     | 65.9                                                                            | 62.2                     | 54.7                     |  |
| Top Speed [km/h]               | 63.0                     | 66.2                     | 65.4                     | 66.8                                                                            | 66.1                     | 58.5                     |  |
| Avg. Dist. to Rail [m]         | 2.4                      | 1.5                      | 4.5                      | 9.0                                                                             | 11.1                     | 11.6                     |  |
| Avg. Stride Freq. [Hz]         | 2.4                      | 2.5                      | 2.5                      | 2.5                                                                             | 2.4                      | 2.2                      |  |
| Avg. Stride Length [m]         | 5.9                      | 7.1                      | 7.2                      | 7.3                                                                             | 7.1                      | 6.9                      |  |