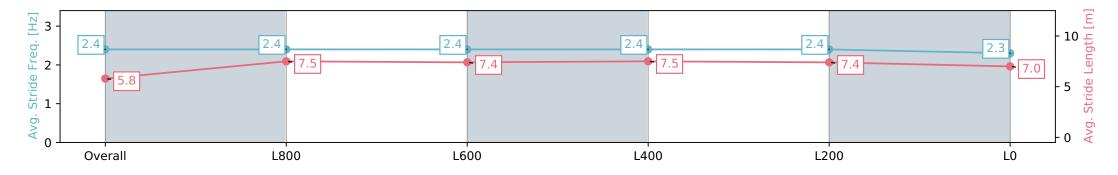

Report Created: Fri 16 February 2024 18:59:25 GMT+11 (Note: Timing is based on positional data)

[] Ranking at each section and finish

-:--- No data available at this section

| Horse/Jockey Name              | RUSS                     | RUSSIAN RUBLE            |                          | Rockhampton QLD - Professional                |                          |                          |  |
|--------------------------------|--------------------------|--------------------------|--------------------------|-----------------------------------------------|--------------------------|--------------------------|--|
| Finish Rank                    | 6                        | 6                        |                          | Race 9: COCOBREW ST PATRICK'S FASHIONS ON THE |                          |                          |  |
| Fastest Section Time (Section) | 0:07.5                   | 0 (Overall)              |                          | FIELD                                         | Callaghan Dark           |                          |  |
| Top Speed [km/h] (Section)     | 66.3 (L                  | _600)                    |                          | 16                                            | Callaghan Park           |                          |  |
| Race State                     | Finish                   | Finished                 |                          | Track Rating: Soft 7,                         |                          |                          |  |
| Section                        | Overall                  | L1000                    | L800                     | L600                                          | L400                     | L200                     |  |
| Section Times                  | 1:05.70 [6]<br>(0:07.50) | 0:58.20 [8]<br>(0:11.21) | 0:46.99 [7]<br>(0:11.65) | 0:35.34 [7]<br>(0:11.10)                      | 0:24.24 [6]<br>(0:11.52) | 0:12.72 [7]<br>(0:12.72) |  |
| Average Speed [km/h]           | 48.0                     | 64.5                     | 63.2                     | 65.3                                          | 62.4                     | 56.6                     |  |
| Top Speed [km/h]               | 61.2                     | 66.3                     | 66.0                     | 66.3                                          | 65.4                     | 59.5                     |  |
| Avg. Dist. to Rail [m]         | 4.1                      | 1.4                      | 3.1                      | 7.9                                           | 11.2                     | 10.0                     |  |
| Avg. Stride Freq. [Hz]         | 2.4                      | 2.4                      | 2.4                      | 2.4                                           | 2.4                      | 2.3                      |  |
| Avg. Stride Length [m]         | 5.8                      | 7.5                      | 7.4                      | 7.5                                           | 7.4                      | 7.0                      |  |