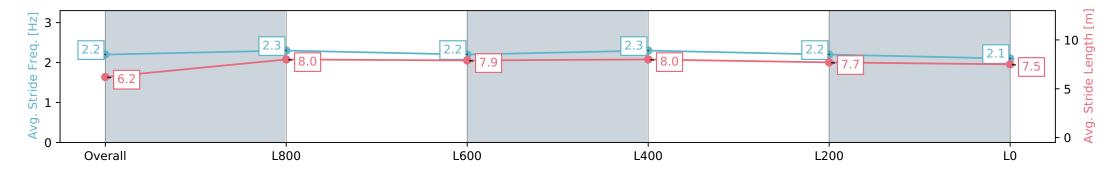

Report Created: Fri 16 February 2024 18:59:31 GMT+11 (Note: Timing is based on positional data)

[] Ranking at each section and finish

-:--- No data available at this section

| Horse/Jockey Name              | THE L                    | AST SAGA                 |                          | Rockhan                                       | npton QLD - Professional |                          |  |
|--------------------------------|--------------------------|--------------------------|--------------------------|-----------------------------------------------|--------------------------|--------------------------|--|
| Finish Rank                    | 8                        | 8                        |                          | Race 9: COCOBREW ST PATRICK'S FASHIONS ON THE |                          |                          |  |
| Fastest Section Time (Section) | 0:07.5                   | 2 (Overall)              |                          | FIELD                                         | Callaghae Davk           |                          |  |
| Top Speed [km/h] (Section)     | 66.9 (L                  | .600)                    |                          | 16                                            | Callaghan Park           |                          |  |
| Race State                     | Finish                   | Finished                 |                          | Track Rating: Soft 7                          |                          |                          |  |
| Section                        | Overall                  | L1000                    | L800                     | L600                                          | L400                     | L200                     |  |
| Section Times                  | 1:05.93 [8]<br>(0:07.52) | 0:58.41 [9]<br>(0:11.30) | 0:47.11 [8]<br>(0:11.94) | 0:35.17 [9]<br>(0:11.00)                      | 0:24.17 [9]<br>(0:11.57) | 0:12.59 [8]<br>(0:12.59) |  |
| Average Speed [km/h]           | 47.7                     | 65.0                     | 63.7                     | 65.8                                          | 62.2                     | 57.2                     |  |
| Top Speed [km/h]               | 62.3                     | 66.5                     | 64.6                     | 66.9                                          | 65.1                     | 59.3                     |  |
| Avg. Dist. to Rail [m]         | 7.3                      | 4.0                      | 7.0                      | 8.9                                           | 12.9                     | 12.9                     |  |
| Avg. Stride Freq. [Hz]         | 2.2                      | 2.3                      | 2.2                      | 2.3                                           | 2.2                      | 2.1                      |  |
| Avg. Stride Length [m]         | 6.2                      | 8.0                      | 7.9                      | 8.0                                           | 7.7                      | 7.5                      |  |