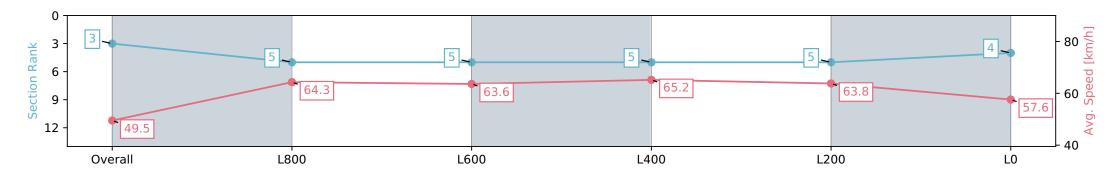

Report Created: Fri 16 February 2024 18:59:19 GMT+11 (Note: Timing is based on positional data)

[] Ranking at each section and finish

-:--- No data available at this section

| Horse/Jockey Name              | KAMA                     | RCHER                     |                          | Rockhampton QLD - Professional                |                          |                          |  |
|--------------------------------|--------------------------|---------------------------|--------------------------|-----------------------------------------------|--------------------------|--------------------------|--|
| Finish Rank                    | 4                        |                           | $\cap$                   | Race 9: COCOBREW ST PATRICK'S FASHIONS ON THE |                          |                          |  |
| Fastest Section Time (Section) | 0:07.7                   | 6 (Overall)               | RACING                   | FIELD                                         | Callanhan Daula          |                          |  |
| Top Speed [km/h] (Section)     | 67.2 (I                  | 67.2 (L600)               |                          | 16                                            | Callaghan Park           |                          |  |
| Race State                     | Finish                   | Finished                  |                          | Track Rating: Soft 7,                         |                          |                          |  |
| Section                        | Overall                  | L1000                     | L800                     | L600                                          | L400                     | L200                     |  |
| Section Times                  | 1:05.24 [4]<br>(0:07.76) | 0:57.48 [10]<br>(0:11.17) | 0:46.31 [9]<br>(0:11.66) | 0:34.65 [8]<br>(0:10.98)                      | 0:23.67 [7]<br>(0:11.26) | 0:12.41 [6]<br>(0:12.41) |  |
| Average Speed [km/h]           | 46.4                     | 64.2                      | 62.6                     | 65.6                                          | 64.0                     | 58.0                     |  |
| Top Speed [km/h]               | 61.5                     | 65.0                      | 63.8                     | 67.2                                          | 66.9                     | 61.1                     |  |
| Avg. Dist. to Rail [m]         | 0.8                      | 0.8                       | 1.8                      | 3.1                                           | 3.6                      | 4.4                      |  |
| Avg. Stride Freq. [Hz]         | 2.1                      | 2.4                       | 2.3                      | 2.4                                           | 2.4                      | 2.3                      |  |
| Avg. Stride Length [m]         | 6.2                      | 7.6                       | 7.6                      | 7.6                                           | 7.5                      | 7.1                      |  |