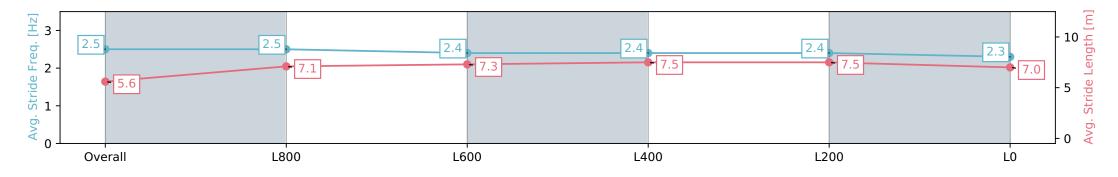

Report Created: Fri 16 February 2024 18:59:16 GMT+11 (Note: Timing is based on positional data)

Ranking at each section and finish []

No data available at this section -----

No data available NA

| Horse/Jockey Name              | LOVE                     | MY LOUIS                 |                          | Rockham                                       | npton QLD - Professional |                          |
|--------------------------------|--------------------------|--------------------------|--------------------------|-----------------------------------------------|--------------------------|--------------------------|
| Finish Rank                    | 3                        | 3                        |                          | Race 9: COCOBREW ST PATRICK'S FASHIONS ON THE |                          |                          |
| Fastest Section Time (Section) | 0:07.2                   | 8 (Overall)              |                          | FIELD Class 1 Handicap - 1100m                |                          | Callaghan Dark           |
| Top Speed [km/h] (Section)     | 66.6 (L                  | _400)                    |                          | 16                                            | Callaghan Park           |                          |
| Race State                     | Finish                   | Finished                 |                          | Track Rating: Soft 7,                         |                          |                          |
| Section                        | Overall                  | L1000                    | L800                     | L600                                          | L400                     | L200                     |
| Section Times                  | 1:05.08 [3]<br>(0:07.28) | 0:57.80 [5]<br>(0:11.22) | 0:46.58 [5]<br>(0:11.71) | 0:34.87 [5]<br>(0:11.08)                      | 0:23.79 [5]<br>(0:11.27) | 0:12.52 [4]<br>(0:12.52) |
| Average Speed [km/h]           | 49.5                     | 64.3                     | 63.6                     | 65.2                                          | 63.8                     | 57.6                     |
| Top Speed [km/h]               | 60.9                     | 65.9                     | 66.1                     | 66.4                                          | 66.6                     | 61.0                     |
| Avg. Dist. to Rail [m]         | 0.8                      | 0.7                      | 4.2                      | 7.6                                           | 8.1                      | 7.5                      |
| Avg. Stride Freq. [Hz]         | 2.5                      | 2.5                      | 2.4                      | 2.4                                           | 2.4                      | 2.3                      |
| Avg. Stride Length [m]         | 5.6                      | 7.1                      | 7.3                      | 7.5                                           | 7.5                      | 7.0                      |