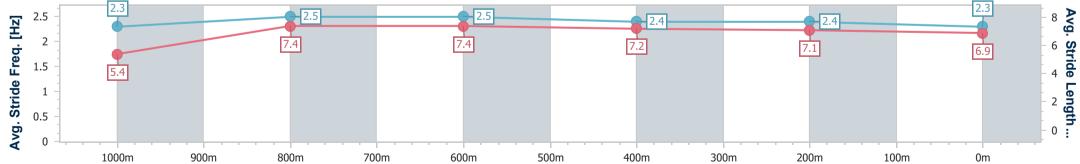

| Section                | Overall                   | 1000m                    | 800m                     | 600m                     | 400m                     | 200m                     |  |  |  |  |
|------------------------|---------------------------|--------------------------|--------------------------|--------------------------|--------------------------|--------------------------|--|--|--|--|
| Section Times          | 1:05.94 [10]<br>(0:08.08) | 0:57.86 [4]<br>(0:11.08) | 0:46.78 [6]<br>(0:11.19) | 0:35.59 [6]<br>(0:11.59) | 0:24.00 [8]<br>(0:11.59) | 0:12.41 [7]<br>(0:12.41) |  |  |  |  |
| Average Speed [km/h]   | 44.5                      | 65.4                     | 65.8                     | 63.4                     | 62.5                     | 58.3                     |  |  |  |  |
| Top Speed [km/h]       | 63.4                      | 67.7                     | 66.6                     | 65.7                     | 63.8                     | 61.5                     |  |  |  |  |
| Avg. Dist. to Rail [m] | 4.8                       | 3.0                      | 3.6                      | 3.7                      | 4.6                      | 5.9                      |  |  |  |  |
| Avg. Stride Freq. [Hz] | 2.3                       | 2.5                      | 2.5                      | 2.4                      | 2.4                      | 2.3                      |  |  |  |  |
| Avg. Stride Length [m] | 5.4                       | 7.4                      | 7.4                      | 7.2                      | 7.1                      | 6.9                      |  |  |  |  |