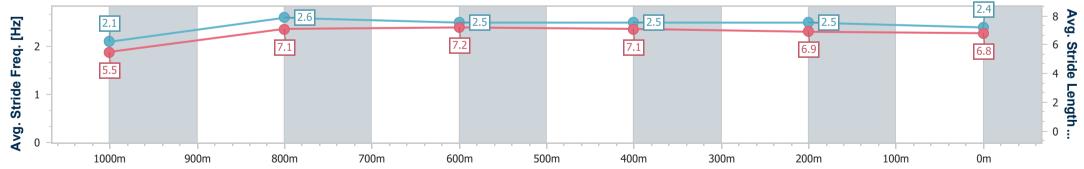

| Section                | Overall                  | 1000m                    | 800m                     | 600m                     | 400m                     | 200m                     |  |  |  |  |
|------------------------|--------------------------|--------------------------|--------------------------|--------------------------|--------------------------|--------------------------|--|--|--|--|
| Section Times          | 1:05.87 [7]<br>(0:08.39) | 0:57.48 [9]<br>(0:10.82) | 0:46.66 [8]<br>(0:11.26) | 0:35.40 [8]<br>(0:11.52) | 0:23.88 [9]<br>(0:11.73) | 0:12.15 [9]<br>(0:12.15) |  |  |  |  |
| Average Speed [km/h]   | 42.7                     | 66.7                     | 64.6                     | 63.0                     | 61.5                     | 59.4                     |  |  |  |  |
| Top Speed [km/h]       | 63.7                     | 68.3                     | 65.7                     | 64.7                     | 62.2                     | 61.1                     |  |  |  |  |
| Avg. Dist. to Rail [m] | 1.8                      | 0.6                      | 1.8                      | 2.6                      | 0.5                      | 0.9                      |  |  |  |  |
| Avg. Stride Freq. [Hz] | 2.1                      | 2.6                      | 2.5                      | 2.5                      | 2.5                      | 2.4                      |  |  |  |  |
| Avg. Stride Length [m] | 5.5                      | 7.1                      | 7.2                      | 7.1                      | 6.9                      | 6.8                      |  |  |  |  |