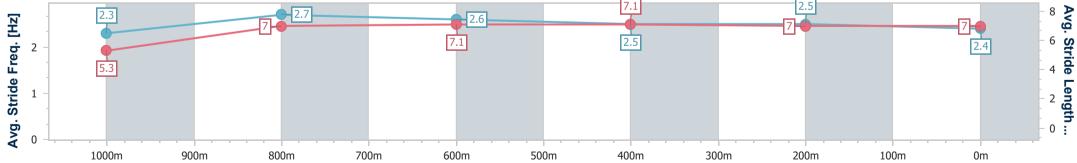

data processed by

| Section                | Overall                  | 1000m                    | 800m                     | 600m                     | 400m                     | 200m                     |  |  |  |  |
|------------------------|--------------------------|--------------------------|--------------------------|--------------------------|--------------------------|--------------------------|--|--|--|--|
| Section Times          | 1:04.31 [1]<br>(0:08.11) | 0:56.20 [5]<br>(0:10.73) | 0:45.47 [2]<br>(0:11.03) | 0:34.44 [1]<br>(0:11.23) | 0:23.21 [1]<br>(0:11.58) | 0:11.63 [1]<br>(0:11.63) |  |  |  |  |
| Average Speed [km/h]   | 44.2                     | 67.2                     | 65.5                     | 63.8                     | 62.3                     | 62.2                     |  |  |  |  |
| Top Speed [km/h]       | 63.4                     | 68.5                     | 66.4                     | 64.9                     | 63.5                     | 63.8                     |  |  |  |  |
| Avg. Dist. to Rail [m] | 2.4                      | 0.5                      | 0.4                      | 0.5                      | 1.6                      | 5.9                      |  |  |  |  |
| Avg. Stride Freq. [Hz] | 2.3                      | 2.7                      | 2.6                      | 2.5                      | 2.5                      | 2.4                      |  |  |  |  |
| Avg. Stride Length [m] | 5.3                      | 7.0                      | 7.1                      | 7.1                      | 7.0                      | 7.0                      |  |  |  |  |