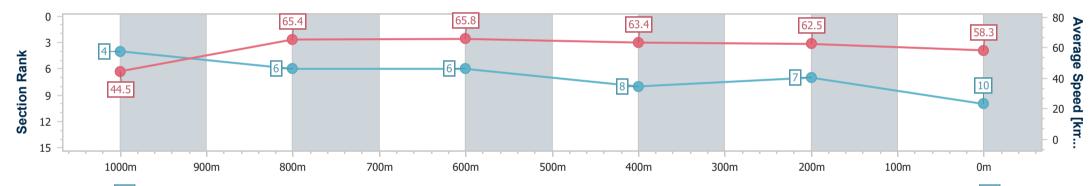

| Section                | Overall                   | 1000m                    | 800m                     | 600m                     | 400m                     | 200m                     |  |  |  |  |
|------------------------|---------------------------|--------------------------|--------------------------|--------------------------|--------------------------|--------------------------|--|--|--|--|
| Section Times          | 1:05.94 [10]<br>(0:08.08) | 0:57.86 [4]<br>(0:11.08) | 0:46.78 [6]<br>(0:11.19) | 0:35.59 [6]<br>(0:11.59) | 0:24.00 [8]<br>(0:11.59) | 0:12.41 [7]<br>(0:12.41) |  |  |  |  |
| Average Speed [km/h]   | 44.5                      | 65.4                     | 65.8                     | 63.4                     | 62.5                     | 58.3                     |  |  |  |  |
| Top Speed [km/h]       | 63.4                      | 67.7                     | 66.6                     | 65.7                     | 63.8                     | 61.5                     |  |  |  |  |
| Avg. Dist. to Rail [m] | 4.8                       | 3.0                      | 3.6                      | 3.7                      | 4.6                      | 5.9                      |  |  |  |  |
| Avg. Stride Freq. [Hz] | 2.3                       | 2.5                      | 2.5                      | 2.4                      | 2.4                      | 2.3                      |  |  |  |  |
| Avg. Stride Length [m] | 5.4                       | 7.4                      | 7.4                      | 7.2                      | 7.1                      | 6.9                      |  |  |  |  |