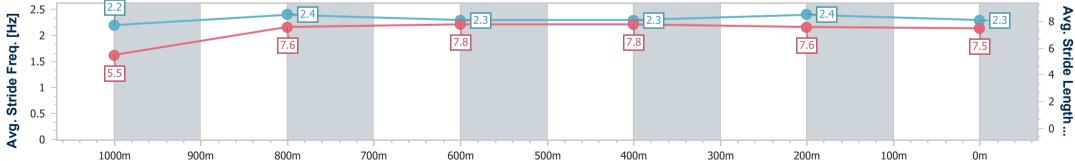

| Section                | Overall                  | 1000m                    | 800m                     | 600m                     | 400m                     | 200m                     |  |  |  |  |
|------------------------|--------------------------|--------------------------|--------------------------|--------------------------|--------------------------|--------------------------|--|--|--|--|
| Section Times          | 1:04.31 [2]<br>(0:08.16) | 0:56.15 [7]<br>(0:10.88) | 0:45.27 [5]<br>(0:11.09) | 0:34.18 [4]<br>(0:11.27) | 0:22.91 [3]<br>(0:11.29) | 0:11.62 [2]<br>(0:11.62) |  |  |  |  |
| Average Speed [km/h]   | 44.4                     | 66.4                     | 65.4                     | 64.1                     | 64.0                     | 62.2                     |  |  |  |  |
| Top Speed [km/h]       | 62.9                     | 67.5                     | 65.8                     | 65.5                     | 64.5                     | 63.7                     |  |  |  |  |
| Avg. Dist. to Rail [m] | 1.3                      | 0.5                      | 1.4                      | 1.7                      | 2.1                      | 6.3                      |  |  |  |  |
| Avg. Stride Freq. [Hz] | 2.2                      | 2.4                      | 2.3                      | 2.3                      | 2.4                      | 2.3                      |  |  |  |  |
| Avg. Stride Length [m] | 5.5                      | 7.6                      | 7.8                      | 7.8                      | 7.6                      | 7.5                      |  |  |  |  |