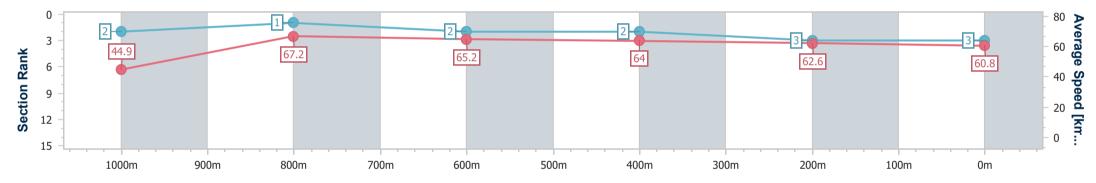

Report Created: Sat 17 February 2024 18:04 GMT+10

[] Ranking at each section and finish

No data available at this section  $\{a_i^*\}_{i=1,\dots,n-1}$ 

NA No data available

Page 3/11

| Horse/Jockey Name              | He's Essential    |
|--------------------------------|-------------------|
| Final Rank                     | 3                 |
| Fastest Section Time (Section) | 0:07.99 (Overall) |
| Top Speed [km/h] (Section)     | 68.7 (1000m)      |
| Race State                     | Finished          |

#### Aquis Park Gold Coast Poly QLD Professional

Race 7: BAYSIDE PLASTERBOARD & BUILDING SUPPLIES **BENCHMARK 58 Handicap - 1100m** 

Page 4/11

TRIPLESDATA

17 February 2024 - 17:25 Track Rating: Synthetic, Weather: Fine, Rail Position: True

data processed by

| Section                | Overall                  | 1000m                    | 800m                     | 600m                     | 400m                     | 200m                     |  |  |  |  |
|------------------------|--------------------------|--------------------------|--------------------------|--------------------------|--------------------------|--------------------------|--|--|--|--|
| Section Times          | 1:04.73 [3]<br>(0:07.99) | 0:56.74 [2]<br>(0:10.80) | 0:45.94 [1]<br>(0:11.16) | 0:34.78 [2]<br>(0:11.35) | 0:23.43 [2]<br>(0:11.54) | 0:11.89 [3]<br>(0:11.89) |  |  |  |  |
| Average Speed [km/h]   | 44.9                     | 67.2                     | 65.2                     | 64.0                     | 62.6                     | 60.8                     |  |  |  |  |
| Top Speed [km/h]       | 63.7                     | 68.7                     | 66.6                     | 66.4                     | 64.1                     | 62.3                     |  |  |  |  |
| Avg. Dist. to Rail [m] | 6.5                      | 3.1                      | 2.2                      | 1.5                      | 2.2                      | 4.8                      |  |  |  |  |
| Avg. Stride Freq. [Hz] | 2.2                      | 2.5                      | 2.5                      | 2.4                      | 2.4                      | 2.4                      |  |  |  |  |
| Avg. Stride Length [m] | 5.7                      | 7.4                      | 7.4                      | 7.3                      | 7.2                      | 7.1                      |  |  |  |  |