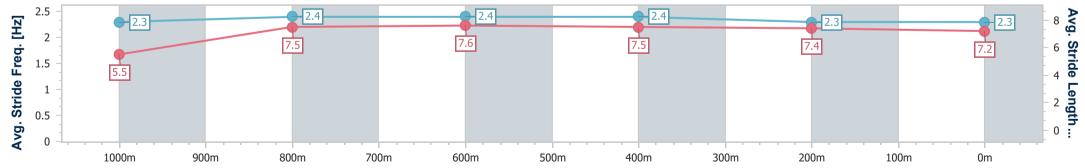

data processed by

| Section                | Overall                  | 1000m                    | 800m                     | 600m                      | 400m                      | 200m                      |  |  |  |
|------------------------|--------------------------|--------------------------|--------------------------|---------------------------|---------------------------|---------------------------|--|--|--|
| Section Times          | 1:05.78 [6]<br>(0:08.07) | 0:57.71 [3]<br>(0:11.11) | 0:46.60 [7]<br>(0:11.36) | 0:35.24 [10]<br>(0:11.56) | 0:23.68 [10]<br>(0:11.72) | 0:11.96 [10]<br>(0:11.96) |  |  |  |
| Average Speed [km/h]   | 44.9                     | 65.5                     | 65.0                     | 64.1                      | 62.0                      | 60.6                      |  |  |  |
| Top Speed [km/h]       | 62.1                     | 67.2                     | 66.0                     | 65.5                      | 62.9                      | 62.0                      |  |  |  |
| Avg. Dist. to Rail [m] | 8.9                      | 5.6                      | 4.9                      | 4.9                       | 5.7                       | 5.8                       |  |  |  |
| Avg. Stride Freq. [Hz] | 2.3                      | 2.4                      | 2.4                      | 2.4                       | 2.3                       | 2.3                       |  |  |  |
| Avg. Stride Length [m] | 5.5                      | 7.5                      | 7.6                      | 7.5                       | 7.4                       | 7.2                       |  |  |  |