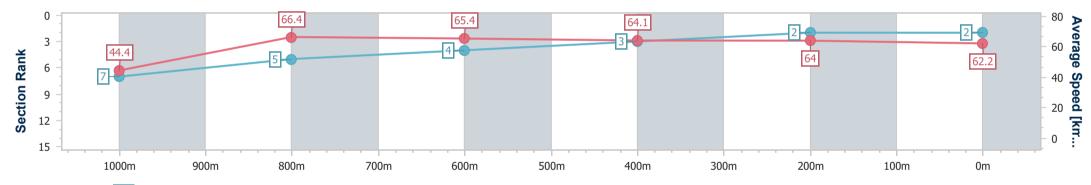

| Section                | Overall                  | 1000m                    | 800m                     | 600m                     | 400m                     | 200m                     |  |  |  |  |
|------------------------|--------------------------|--------------------------|--------------------------|--------------------------|--------------------------|--------------------------|--|--|--|--|
| Section Times          | 1:04.31 [2]<br>(0:08.16) | 0:56.15 [7]<br>(0:10.88) | 0:45.27 [5]<br>(0:11.09) | 0:34.18 [4]<br>(0:11.27) | 0:22.91 [3]<br>(0:11.29) | 0:11.62 [2]<br>(0:11.62) |  |  |  |  |
| Average Speed [km/h]   | 44.4                     | 66.4                     | 65.4                     | 64.1                     | 64.0                     | 62.2                     |  |  |  |  |
| Top Speed [km/h]       | 62.9                     | 67.5                     | 65.8                     | 65.5                     | 64.5                     | 63.7                     |  |  |  |  |
| Avg. Dist. to Rail [m] | 1.3                      | 0.5                      | 1.4                      | 1.7                      | 2.1                      | 6.3                      |  |  |  |  |
| Avg. Stride Freq. [Hz] | 2.2                      | 2.4                      | 2.3                      | 2.3                      | 2.4                      | 2.3                      |  |  |  |  |
| Avg. Stride Length [m] | 5.5                      | 7.6                      | 7.8                      | 7.8                      | 7.6                      | 7.5                      |  |  |  |  |