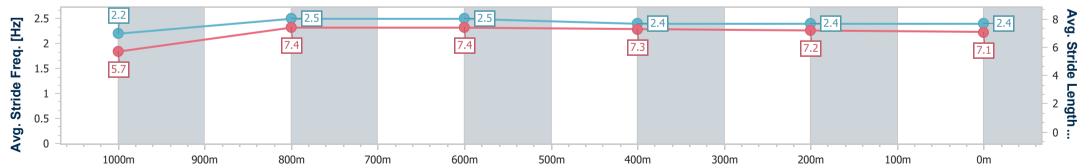

Report Created: Sat 17 February 2024 18:04 GMT+10

[] Ranking at each section and finish

No data available at this section  $\{a_i^*\}_{i=1,\dots,n-1}$ 

NA No data available

Page 3/11

| Horse/Jockey Name              | He's Essential    |
|--------------------------------|-------------------|
| Final Rank                     | 3                 |
| Fastest Section Time (Section) | 0:07.99 (Overall) |
| Top Speed [km/h] (Section)     | 68.7 (1000m)      |
| Race State                     | Finished          |

#### Aquis Park Gold Coast Poly QLD Professional

Race 7: BAYSIDE PLASTERBOARD & BUILDING SUPPLIES **BENCHMARK 58 Handicap - 1100m** 

Page 4/11

TRIPLESDATA

17 February 2024 - 17:25 Track Rating: Synthetic, Weather: Fine, Rail Position: True

data processed by

| Section                | Overall                  | 1000m                    | 800m                     | 600m                     | 400m                     | 200m                     |  |  |  |  |
|------------------------|--------------------------|--------------------------|--------------------------|--------------------------|--------------------------|--------------------------|--|--|--|--|
| Section Times          | 1:04.73 [3]<br>(0:07.99) | 0:56.74 [2]<br>(0:10.80) | 0:45.94 [1]<br>(0:11.16) | 0:34.78 [2]<br>(0:11.35) | 0:23.43 [2]<br>(0:11.54) | 0:11.89 [3]<br>(0:11.89) |  |  |  |  |
| Average Speed [km/h]   | 44.9                     | 67.2                     | 65.2                     | 64.0                     | 62.6                     | 60.8                     |  |  |  |  |
| Top Speed [km/h]       | 63.7                     | 68.7                     | 66.6                     | 66.4                     | 64.1                     | 62.3                     |  |  |  |  |
| Avg. Dist. to Rail [m] | 6.5                      | 3.1                      | 2.2                      | 1.5                      | 2.2                      | 4.8                      |  |  |  |  |
| Avg. Stride Freq. [Hz] | 2.2                      | 2.5                      | 2.5                      | 2.4                      | 2.4                      | 2.4                      |  |  |  |  |
| Avg. Stride Length [m] | 5.7                      | 7.4                      | 7.4                      | 7.3                      | 7.2                      | 7.1                      |  |  |  |  |