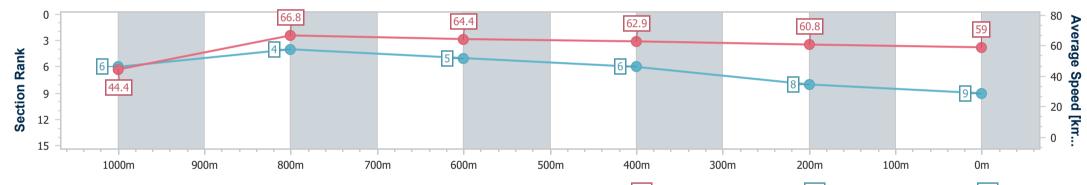

data processed by

| Section                | Overall                  | 1000m                    | 800m                     | 600m                     | 400m                     | 200m                     |  |  |  |  |
|------------------------|--------------------------|--------------------------|--------------------------|--------------------------|--------------------------|--------------------------|--|--|--|--|
| Section Times          | 1:04.31 [1]<br>(0:08.11) | 0:56.20 [5]<br>(0:10.73) | 0:45.47 [2]<br>(0:11.03) | 0:34.44 [1]<br>(0:11.23) | 0:23.21 [1]<br>(0:11.58) | 0:11.63 [1]<br>(0:11.63) |  |  |  |  |
| Average Speed [km/h]   | 44.2                     | 67.2                     | 65.5                     | 63.8                     | 62.3                     | 62.2                     |  |  |  |  |
| Top Speed [km/h]       | 63.4                     | 68.5                     | 66.4                     | 64.9                     | 63.5                     | 63.8                     |  |  |  |  |
| Avg. Dist. to Rail [m] | 2.4                      | 0.5                      | 0.4                      | 0.5                      | 1.6                      | 5.9                      |  |  |  |  |
| Avg. Stride Freq. [Hz] | 2.3                      | 2.7                      | 2.6                      | 2.5                      | 2.5                      | 2.4                      |  |  |  |  |
| Avg. Stride Length [m] | 5.3                      | 7.0                      | 7.1                      | 7.1                      | 7.0                      | 7.0                      |  |  |  |  |