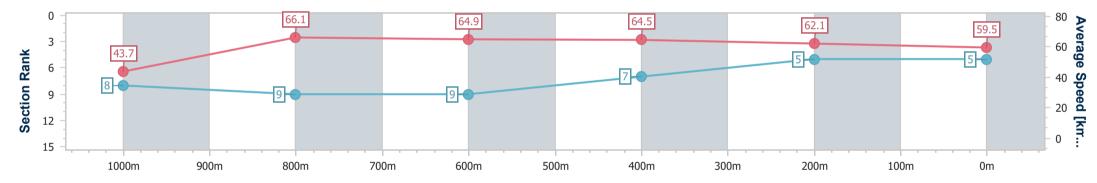

| Section                | Overall                  | 1000m                    | 800m                     | 600m                     | 400m                     | 200m                     |  |  |  |
|------------------------|--------------------------|--------------------------|--------------------------|--------------------------|--------------------------|--------------------------|--|--|--|
| Section Times          | 1:05.68 [5]<br>(0:08.28) | 0:57.40 [8]<br>(0:10.94) | 0:46.46 [9]<br>(0:11.29) | 0:35.17 [9]<br>(0:11.37) | 0:23.80 [7]<br>(0:11.59) | 0:12.21 [5]<br>(0:12.21) |  |  |  |
| Average Speed [km/h]   | 43.7                     | 66.1                     | 64.9                     | 64.5                     | 62.1                     | 59.5                     |  |  |  |
| Top Speed [km/h]       | 63.3                     | 67.8                     | 66.6                     | 65.6                     | 63.2                     | 62.1                     |  |  |  |
| Avg. Dist. to Rail [m] | 5.0                      | 2.2                      | 3.6                      | 3.2                      | 2.9                      | 3.5                      |  |  |  |
| Avg. Stride Freq. [Hz] | 2.1                      | 2.4                      | 2.4                      | 2.3                      | 2.4                      | 2.2                      |  |  |  |
| Avg. Stride Length [m] | 5.8                      | 7.5                      | 7.6                      | 7.7                      | 7.4                      | 7.4                      |  |  |  |