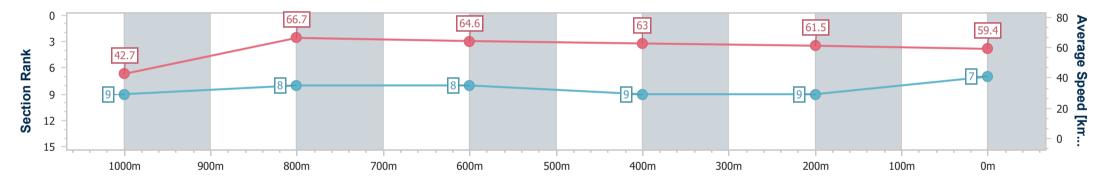

| Section                | Overall                  | 1000m                    | 800m                     | 600m                     | 400m                     | 200m                     |  |  |  |  |
|------------------------|--------------------------|--------------------------|--------------------------|--------------------------|--------------------------|--------------------------|--|--|--|--|
| Section Times          | 1:05.87 [7]<br>(0:08.39) | 0:57.48 [9]<br>(0:10.82) | 0:46.66 [8]<br>(0:11.26) | 0:35.40 [8]<br>(0:11.52) | 0:23.88 [9]<br>(0:11.73) | 0:12.15 [9]<br>(0:12.15) |  |  |  |  |
| Average Speed [km/h]   | 42.7                     | 66.7                     | 64.6                     | 63.0                     | 61.5                     | 59.4                     |  |  |  |  |
| Top Speed [km/h]       | 63.7                     | 68.3                     | 65.7                     | 64.7                     | 62.2                     | 61.1                     |  |  |  |  |
| Avg. Dist. to Rail [m] | 1.8                      | 0.6                      | 1.8                      | 2.6                      | 0.5                      | 0.9                      |  |  |  |  |
| Avg. Stride Freq. [Hz] | 2.1                      | 2.6                      | 2.5                      | 2.5                      | 2.5                      | 2.4                      |  |  |  |  |
| Avg. Stride Length [m] | 5.5                      | 7.1                      | 7.2                      | 7.1                      | 6.9                      | 6.8                      |  |  |  |  |