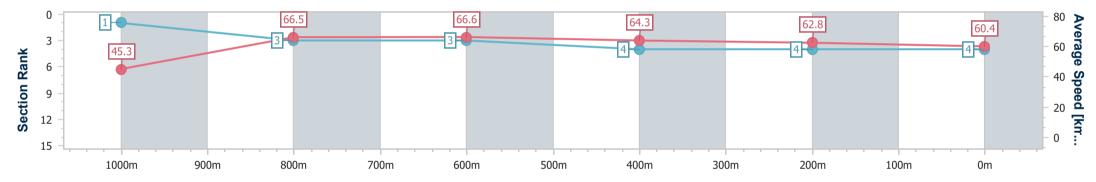

#### Report Created: Sat 17 February 2024 18:04 GMT+10

[] Ranking at each section and finish

No data available at this section  $\{a_i^*\}_{i=1,\dots,n-1}$ 

NA No data available

| Horse/Jockey Name              | She Is All Magic  |
|--------------------------------|-------------------|
| Final Rank                     | 4                 |
| Fastest Section Time (Section) | 0:07.98 (Overall) |
| Top Speed [km/h] (Section)     | 68.9 (1000m)      |
| Race State                     | Finished          |

# Aquis Park Gold Coast Poly QLD Professional

Race 7: BAYSIDE PLASTERBOARD & BUILDING SUPPLIES BENCHMARK 58 Handicap - 1100m

Page 5/11

TRIPLESDATA

17 February 2024 - 17:25 Track Rating: Synthetic, Weather: Fine, Rail Position: True

data processed by

| Section                | Overall                  | 1000m                    | 800m                     | 600m                     | 400m                     | 200m                     |  |  |  |  |
|------------------------|--------------------------|--------------------------|--------------------------|--------------------------|--------------------------|--------------------------|--|--|--|--|
| Section Times          | 1:05.02 [4]<br>(0:07.98) | 0:57.04 [1]<br>(0:10.94) | 0:46.10 [3]<br>(0:11.09) | 0:35.01 [3]<br>(0:11.42) | 0:23.59 [4]<br>(0:11.56) | 0:12.03 [4]<br>(0:12.03) |  |  |  |  |
| Average Speed [km/h]   | 45.3                     | 66.5                     | 66.6                     | 64.3                     | 62.8                     | 60.4                     |  |  |  |  |
| Top Speed [km/h]       | 62.7                     | 68.9                     | 67.5                     | 65.5                     | 64.4                     | 62.0                     |  |  |  |  |
| Avg. Dist. to Rail [m] | 7.2                      | 4.3                      | 4.5                      | 4.5                      | 5.7                      | 8.2                      |  |  |  |  |
| Avg. Stride Freq. [Hz] | 2.2                      | 2.5                      | 2.5                      | 2.5                      | 2.5                      | 2.4                      |  |  |  |  |
| Avg. Stride Length [m] | 5.6                      | 7.3                      | 7.4                      | 7.3                      | 7.1                      | 6.9                      |  |  |  |  |