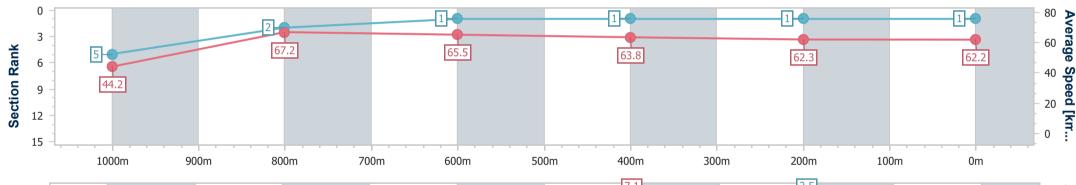

data processed by

| Section                | Overall                  | 1000m                    | 800m                     | 600m                     | 400m                     | 200m                     |  |  |  |  |
|------------------------|--------------------------|--------------------------|--------------------------|--------------------------|--------------------------|--------------------------|--|--|--|--|
| Section Times          | 1:04.31 [1]<br>(0:08.11) | 0:56.20 [5]<br>(0:10.73) | 0:45.47 [2]<br>(0:11.03) | 0:34.44 [1]<br>(0:11.23) | 0:23.21 [1]<br>(0:11.58) | 0:11.63 [1]<br>(0:11.63) |  |  |  |  |
| Average Speed [km/h]   | 44.2                     | 67.2                     | 65.5                     | 63.8                     | 62.3                     | 62.2                     |  |  |  |  |
| Top Speed [km/h]       | 63.4                     | 68.5                     | 66.4                     | 64.9                     | 63.5                     | 63.8                     |  |  |  |  |
| Avg. Dist. to Rail [m] | 2.4                      | 0.5                      | 0.4                      | 0.5                      | 1.6                      | 5.9                      |  |  |  |  |
| Avg. Stride Freq. [Hz] | 2.3                      | 2.7                      | 2.6                      | 2.5                      | 2.5                      | 2.4                      |  |  |  |  |
| Avg. Stride Length [m] | 5.3                      | 7.0                      | 7.1                      | 7.1                      | 7.0                      | 7.0                      |  |  |  |  |