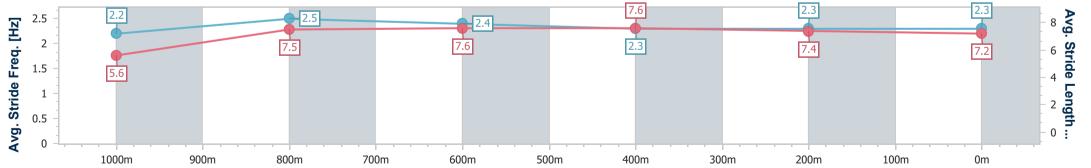

data processed by

| Section                | Overall                  | 1000m                    | 800m                     | 600m                     | 400m                     | 200m                     |  |  |  |  |
|------------------------|--------------------------|--------------------------|--------------------------|--------------------------|--------------------------|--------------------------|--|--|--|--|
| Section Times          | 1:04.31 [1]<br>(0:08.11) | 0:56.20 [5]<br>(0:10.73) | 0:45.47 [2]<br>(0:11.03) | 0:34.44 [1]<br>(0:11.23) | 0:23.21 [1]<br>(0:11.58) | 0:11.63 [1]<br>(0:11.63) |  |  |  |  |
| Average Speed [km/h]   | 44.2                     | 67.2                     | 65.5                     | 63.8                     | 62.3                     | 62.2                     |  |  |  |  |
| Top Speed [km/h]       | 63.4                     | 68.5                     | 66.4                     | 64.9                     | 63.5                     | 63.8                     |  |  |  |  |
| Avg. Dist. to Rail [m] | 2.4                      | 0.5                      | 0.4                      | 0.5                      | 1.6                      | 5.9                      |  |  |  |  |
| Avg. Stride Freq. [Hz] | 2.3                      | 2.7                      | 2.6                      | 2.5                      | 2.5                      | 2.4                      |  |  |  |  |
| Avg. Stride Length [m] | 5.3                      | 7.0                      | 7.1                      | 7.1                      | 7.0                      | 7.0                      |  |  |  |  |