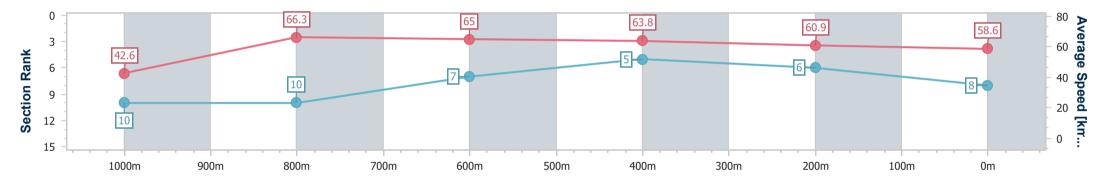

| Section                | Overall                  | 1000m                     | 800m                      | 600m                     | 400m                     | 200m                     |  |  |  |  |
|------------------------|--------------------------|---------------------------|---------------------------|--------------------------|--------------------------|--------------------------|--|--|--|--|
| Section Times          | 1:05.87 [8]<br>(0:08.46) | 0:57.41 [10]<br>(0:10.86) | 0:46.55 [10]<br>(0:11.12) | 0:35.43 [7]<br>(0:11.25) | 0:24.18 [5]<br>(0:11.80) | 0:12.38 [6]<br>(0:12.38) |  |  |  |  |
| Average Speed [km/h]   | 42.6                     | 66.3                      | 65.0                      | 63.8                     | 60.9                     | 58.6                     |  |  |  |  |
| Top Speed [km/h]       | 62.2                     | 68.0                      | 65.7                      | 65.8                     | 62.0                     | 60.0                     |  |  |  |  |
| Avg. Dist. to Rail [m] | 2.0                      | 0.5                       | 1.1                       | 0.5                      | 0.7                      | 0.9                      |  |  |  |  |
| Avg. Stride Freq. [Hz] | 2.1                      | 2.6                       | 2.5                       | 2.5                      | 2.5                      | 2.5                      |  |  |  |  |
| Avg. Stride Length [m] | 5.5                      | 7.2                       | 7.2                       | 7.1                      | 6.7                      | 6.5                      |  |  |  |  |