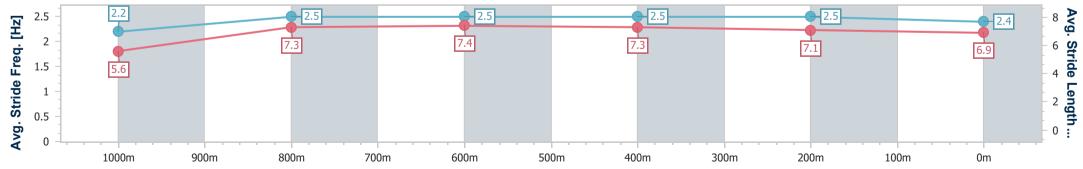

#### Report Created: Sat 17 February 2024 18:04 GMT+10

[] Ranking at each section and finish

No data available at this section  $\{a_i^*\}_{i=1,\dots,n-1}$ 

NA No data available

| Horse/Jockey Name              | She Is All Magic  |
|--------------------------------|-------------------|
| Final Rank                     | 4                 |
| Fastest Section Time (Section) | 0:07.98 (Overall) |
| Top Speed [km/h] (Section)     | 68.9 (1000m)      |
| Race State                     | Finished          |

# Aquis Park Gold Coast Poly QLD Professional

Race 7: BAYSIDE PLASTERBOARD & BUILDING SUPPLIES BENCHMARK 58 Handicap - 1100m

Page 5/11

TRIPLESDATA

17 February 2024 - 17:25 Track Rating: Synthetic, Weather: Fine, Rail Position: True

data processed by

| Section                | Overall                  | 1000m                    | 800m                     | 600m                     | 400m                     | 200m                     |  |  |  |  |
|------------------------|--------------------------|--------------------------|--------------------------|--------------------------|--------------------------|--------------------------|--|--|--|--|
| Section Times          | 1:05.02 [4]<br>(0:07.98) | 0:57.04 [1]<br>(0:10.94) | 0:46.10 [3]<br>(0:11.09) | 0:35.01 [3]<br>(0:11.42) | 0:23.59 [4]<br>(0:11.56) | 0:12.03 [4]<br>(0:12.03) |  |  |  |  |
| Average Speed [km/h]   | 45.3                     | 66.5                     | 66.6                     | 64.3                     | 62.8                     | 60.4                     |  |  |  |  |
| Top Speed [km/h]       | 62.7                     | 68.9                     | 67.5                     | 65.5                     | 64.4                     | 62.0                     |  |  |  |  |
| Avg. Dist. to Rail [m] | 7.2                      | 4.3                      | 4.5                      | 4.5                      | 5.7                      | 8.2                      |  |  |  |  |
| Avg. Stride Freq. [Hz] | 2.2                      | 2.5                      | 2.5                      | 2.5                      | 2.5                      | 2.4                      |  |  |  |  |
| Avg. Stride Length [m] | 5.6                      | 7.3                      | 7.4                      | 7.3                      | 7.1                      | 6.9                      |  |  |  |  |