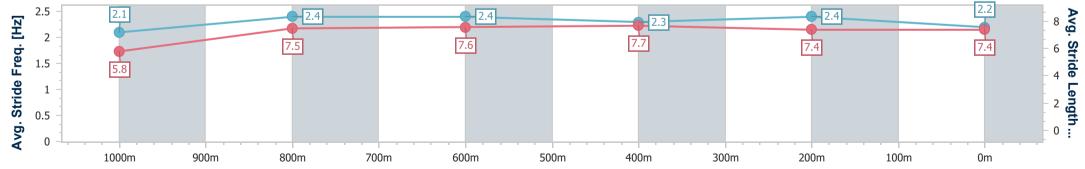

| Section                | Overall                  | 1000m                    | 800m                     | 600m                     | 400m                     | 200m                     |  |  |  |
|------------------------|--------------------------|--------------------------|--------------------------|--------------------------|--------------------------|--------------------------|--|--|--|
| Section Times          | 1:05.68 [5]<br>(0:08.28) | 0:57.40 [8]<br>(0:10.94) | 0:46.46 [9]<br>(0:11.29) | 0:35.17 [9]<br>(0:11.37) | 0:23.80 [7]<br>(0:11.59) | 0:12.21 [5]<br>(0:12.21) |  |  |  |
| Average Speed [km/h]   | 43.7                     | 66.1                     | 64.9                     | 64.5                     | 62.1                     | 59.5                     |  |  |  |
| Top Speed [km/h]       | 63.3                     | 67.8                     | 66.6                     | 65.6                     | 63.2                     | 62.1                     |  |  |  |
| Avg. Dist. to Rail [m] | 5.0                      | 2.2                      | 3.6                      | 3.2                      | 2.9                      | 3.5                      |  |  |  |
| Avg. Stride Freq. [Hz] | 2.1                      | 2.4                      | 2.4                      | 2.3                      | 2.4                      | 2.2                      |  |  |  |
| Avg. Stride Length [m] | 5.8                      | 7.5                      | 7.6                      | 7.7                      | 7.4                      | 7.4                      |  |  |  |