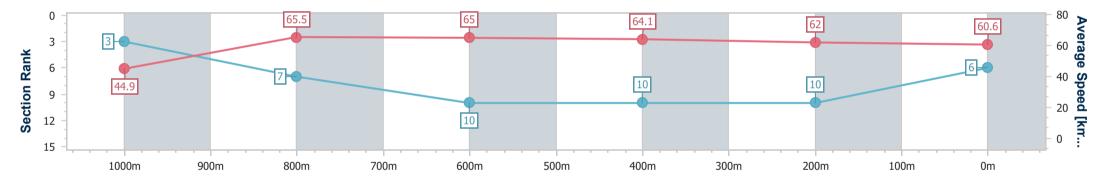

data processed by

| Section                | Overall                  | 1000m                    | 800m                     | 600m                      | 400m                      | 200m                      |  |  |  |
|------------------------|--------------------------|--------------------------|--------------------------|---------------------------|---------------------------|---------------------------|--|--|--|
| Section Times          | 1:05.78 [6]<br>(0:08.07) | 0:57.71 [3]<br>(0:11.11) | 0:46.60 [7]<br>(0:11.36) | 0:35.24 [10]<br>(0:11.56) | 0:23.68 [10]<br>(0:11.72) | 0:11.96 [10]<br>(0:11.96) |  |  |  |
| Average Speed [km/h]   | 44.9                     | 65.5                     | 65.0                     | 64.1                      | 62.0                      | 60.6                      |  |  |  |
| Top Speed [km/h]       | 62.1                     | 67.2                     | 66.0                     | 65.5                      | 62.9                      | 62.0                      |  |  |  |
| Avg. Dist. to Rail [m] | 8.9                      | 5.6                      | 4.9                      | 4.9                       | 5.7                       | 5.8                       |  |  |  |
| Avg. Stride Freq. [Hz] | 2.3                      | 2.4                      | 2.4                      | 2.4                       | 2.3                       | 2.3                       |  |  |  |
| Avg. Stride Length [m] | 5.5                      | 7.5                      | 7.6                      | 7.5                       | 7.4                       | 7.2                       |  |  |  |