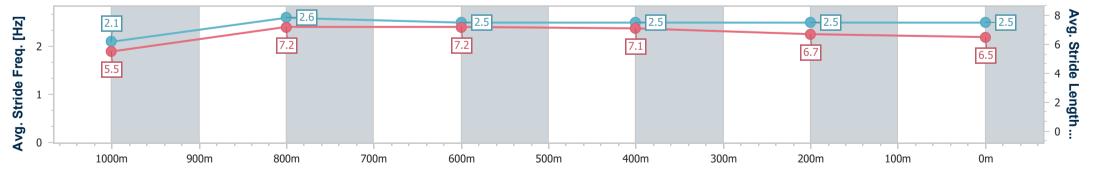

| Section                | Overall                  | 1000m                     | 800m                      | 600m                     | 400m                     | 200m                     |  |  |  |  |
|------------------------|--------------------------|---------------------------|---------------------------|--------------------------|--------------------------|--------------------------|--|--|--|--|
| Section Times          | 1:05.87 [8]<br>(0:08.46) | 0:57.41 [10]<br>(0:10.86) | 0:46.55 [10]<br>(0:11.12) | 0:35.43 [7]<br>(0:11.25) | 0:24.18 [5]<br>(0:11.80) | 0:12.38 [6]<br>(0:12.38) |  |  |  |  |
| Average Speed [km/h]   | 42.6                     | 66.3                      | 65.0                      | 63.8                     | 60.9                     | 58.6                     |  |  |  |  |
| Top Speed [km/h]       | 62.2                     | 68.0                      | 65.7                      | 65.8                     | 62.0                     | 60.0                     |  |  |  |  |
| Avg. Dist. to Rail [m] | 2.0                      | 0.5                       | 1.1                       | 0.5                      | 0.7                      | 0.9                      |  |  |  |  |
| Avg. Stride Freq. [Hz] | 2.1                      | 2.6                       | 2.5                       | 2.5                      | 2.5                      | 2.5                      |  |  |  |  |
| Avg. Stride Length [m] | 5.5                      | 7.2                       | 7.2                       | 7.1                      | 6.7                      | 6.5                      |  |  |  |  |