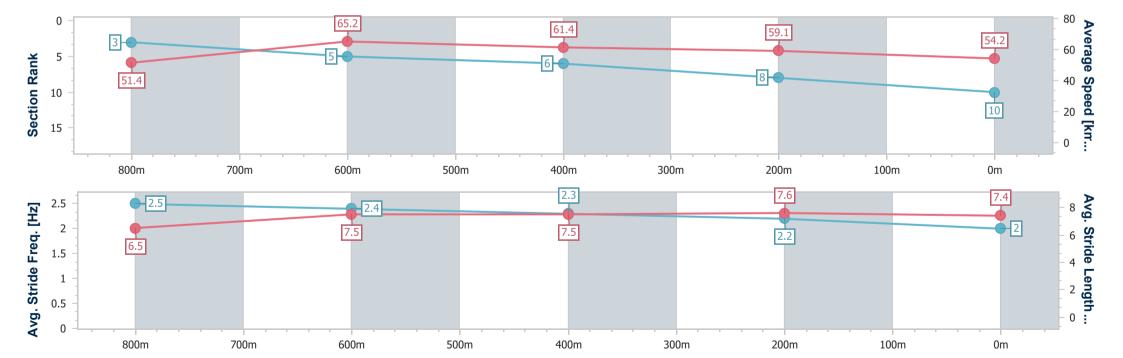

Race 2: JOE WAGNER GROUP BENCHMARK 60 Handicap - 1000m

17 February 2024 - 17:58

Track Rating: Good 4, Weather: Fine, Rail Position: +3m Entire

| Section                | Overall                   | 800m                     | 600m                     | 400m                     | 200m                     |
|------------------------|---------------------------|--------------------------|--------------------------|--------------------------|--------------------------|
| Section Times          | 1:02.73 [10]<br>(0:14.10) | 0:48.63 [3]<br>(0:11.24) | 0:37.39 [5]<br>(0:11.94) | 0:25.45 [6]<br>(0:12.15) | 0:13.30 [8]<br>(0:13.30) |
| Average Speed [km/h]   | 51.4                      | 65.2                     | 61.4                     | 59.1                     | 54.2                     |
| Top Speed [km/h]       | 67.2                      | 67.3                     | 63.4                     | 61.1                     | 57.8                     |
| Avg. Dist. to Rail [m] | 2.3                       | 5.8                      | 3.8                      | 0.9                      | 0.8                      |
| Avg. Stride Freq. [Hz] | 2.5                       | 2.4                      | 2.3                      | 2.2                      | 2.0                      |
| Avg. Stride Length [m] | 6.5                       | 7.5                      | 7.5                      | 7.6                      | 7.4                      |