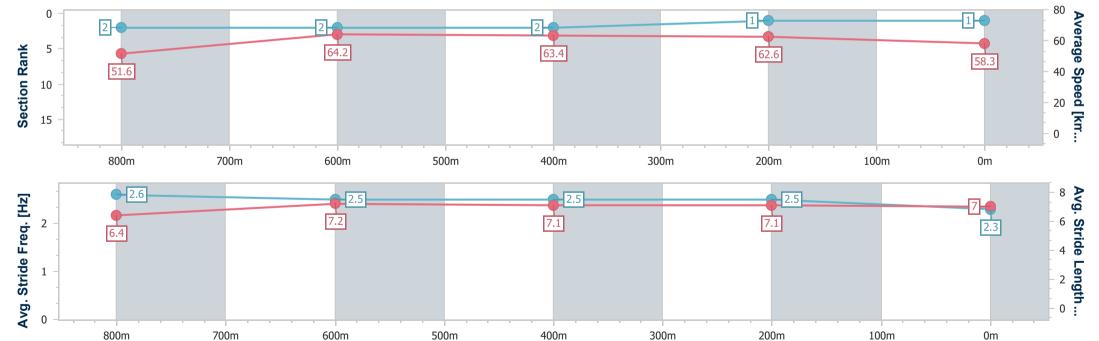

## Race 2: JOE WAGNER GROUP BENCHMARK 60 Handicap - 1000m

17 February 2024 - 17:58

Track Rating: Good 4, Weather: Fine, Rail Position: +3m Entire

| Section                | Overall                  | 800m                     | 600m                     | 400m                     | 200m                     |
|------------------------|--------------------------|--------------------------|--------------------------|--------------------------|--------------------------|
| Section Times          | 1:00.31 [1]<br>(0:13.92) | 0:46.39 [2]<br>(0:11.19) | 0:35.20 [2]<br>(0:11.38) | 0:23.82 [2]<br>(0:11.51) | 0:12.31 [1]<br>(0:12.31) |
| Average Speed [km/h]   | 51.6                     | 64.2                     | 63.4                     | 62.6                     | 58.3                     |
| Top Speed [km/h]       | 65.9                     | 65.8                     | 64.4                     | 64.1                     | 61.7                     |
| Avg. Dist. to Rail [m] | 1.4                      | 0.7                      | 0.3                      | 0.9                      | 2.4                      |
| Avg. Stride Freq. [Hz] | 2.6                      | 2.5                      | 2.5                      | 2.5                      | 2.3                      |
| Avg. Stride Length [m] | 6.4                      | 7.2                      | 7.1                      | 7.1                      | 7.0                      |