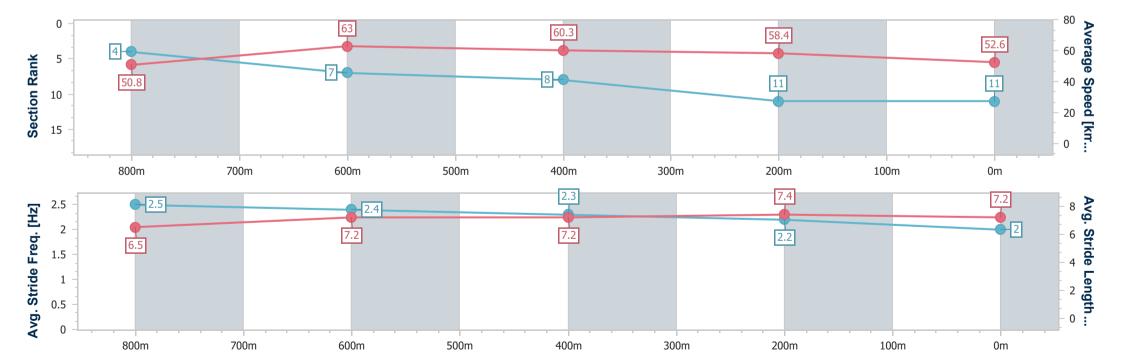

## Race 2: JOE WAGNER GROUP BENCHMARK 60 Handicap - 1000m

17 February 2024 - 17:58

Track Rating: Good 4, Weather: Fine, Rail Position: +3m Entire

| Section                | Overall                   | 800m                     | 600m                     | 400m                     | 2001                      |
|------------------------|---------------------------|--------------------------|--------------------------|--------------------------|---------------------------|
| Section                | Overall                   | 000111                   | 000111                   | 400111                   | 200111                    |
| Section Times          | 0:00.00 [11]<br>(0:14.14) | 0:00.00 [4]<br>(0:11.37) | 0:00.00 [7]<br>(0:11.86) | 0:00.00 [8]<br>(0:12.33) | 0:00.00 [11]<br>(0:13.73) |
| Average Speed [km/h]   | 50.8                      | 63.0                     | 60.3                     | 58.4                     | 52.6                      |
| Top Speed [km/h]       | 66.0                      | 65.1                     | 64.0                     | 59.6                     | 55.9                      |
| Avg. Dist. to Rail [m] | 1.3                       | 1.0                      | 0.9                      | 0.2                      | 0.7                       |
| Avg. Stride Freq. [Hz] | 2.5                       | 2.4                      | 2.3                      | 2.2                      | 2.0                       |
| Avg. Stride Length [m] | 6.5                       | 7.2                      | 7.2                      | 7.4                      | 7.2                       |