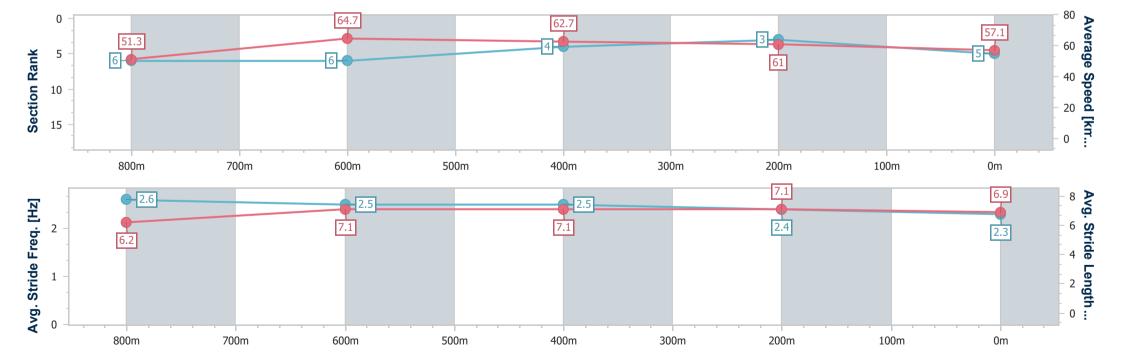

## Race 2: JOE WAGNER GROUP BENCHMARK 60 Handicap - 1000m

17 February 2024 - 17:58

Track Rating: Good 4, Weather: Fine, Rail Position: +3m Entire

| Section                | Overall                  | 800m                     | 600m                     | 400m                     | 200m                     |
|------------------------|--------------------------|--------------------------|--------------------------|--------------------------|--------------------------|
| Section Times          | 1:01.46 [5]<br>(0:14.18) | 0:47.28 [6]<br>(0:11.23) | 0:36.05 [6]<br>(0:11.60) | 0:24.45 [4]<br>(0:11.87) | 0:12.58 [3]<br>(0:12.58) |
| Average Speed [km/h]   | 51.3                     | 64.7                     | 62.7                     | 61.0                     | 57.1                     |
| Top Speed [km/h]       | 66.3                     | 66.3                     | 65.6                     | 62.9                     | 59.3                     |
| Avg. Dist. to Rail [m] | 3.4                      | 3.6                      | 1.9                      | 0.8                      | 1.0                      |
| Avg. Stride Freq. [Hz] | 2.6                      | 2.5                      | 2.5                      | 2.4                      | 2.3                      |
| Avg. Stride Length [m] | 6.2                      | 7.1                      | 7.1                      | 7.1                      | 6.9                      |

Report Created: Sat 17 February 2024 20:05 GMT+10

[] Ranking at each section and finish

-:--- No data available at this section