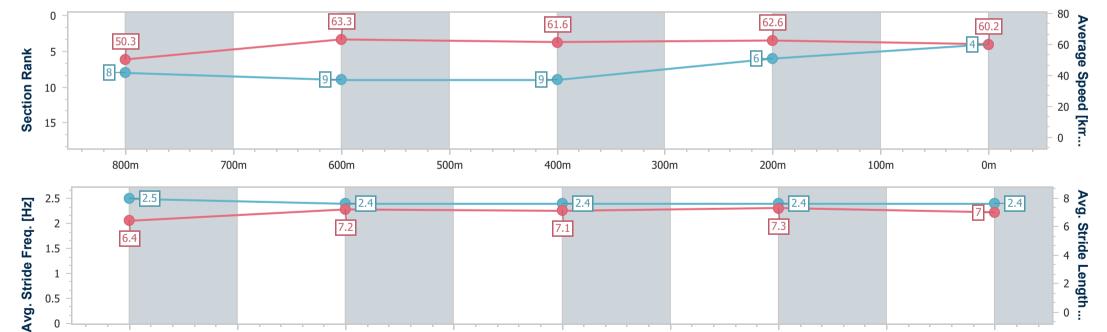

# Horse/Jockey Name Frozen Miss Final Rank 4 Fastest Section Time (Section) 0:11.36 (800m) Top Speed [km/h] (Section) 66.5 (Overall) Race State Finished

# Toowoomba QLD Professional Race 2: JOE WAGNER GROUP BENCHMARK 60 Handicap -

1000m 17 February 2024 - 17:58

Track Rating: Good 4, Weather: Fine, Rail Position: +3m Entire

| Section                | Overall                  | 800m                     | 600m                     | 400m                     | 200m                     |
|------------------------|--------------------------|--------------------------|--------------------------|--------------------------|--------------------------|
| Section Times          | 1:01.09 [4]<br>(0:14.43) | 0:46.66 [8]<br>(0:11.36) | 0:35.30 [9]<br>(0:11.75) | 0:23.55 [9]<br>(0:11.63) | 0:11.92 [6]<br>(0:11.92) |
| Average Speed [km/h]   | 50.3                     | 63.3                     | 61.6                     | 62.6                     | 60.2                     |
| Top Speed [km/h]       | 66.5                     | 66.5                     | 64.9                     | 63.7                     | 62.6                     |
| Avg. Dist. to Rail [m] | 3.8                      | 0.4                      | 1.2                      | 3.3                      | 2.5                      |
| Avg. Stride Freq. [Hz] | 2.5                      | 2.4                      | 2.4                      | 2.4                      | 2.4                      |
| Avg. Stride Length [m] | 6.4                      | 7.2                      | 7.1                      | 7.3                      | 7.0                      |