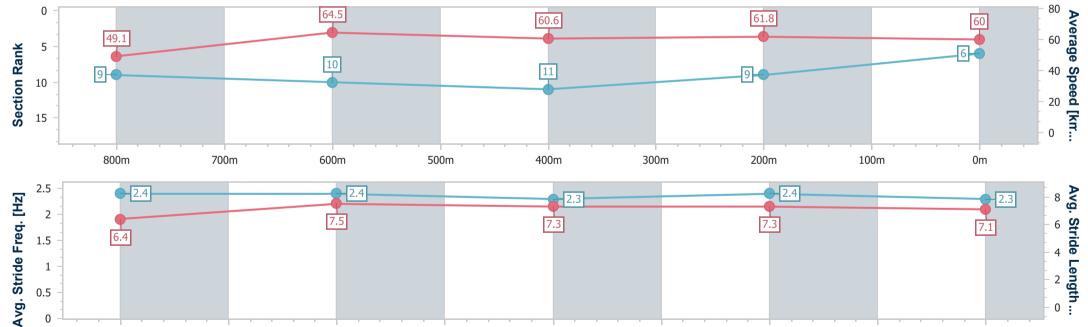

## Toowoomba QLD Professional Race 2: JOE WAGNER GROUP BENCHMARK 60 Handicap -

1000m 17 February 2024 - 17:58

Track Rating: Good 4, Weather: Fine, Rail Position: +3m Entire

| Section                | Overall                  | 800m                     | 600m                      | 400m                      | 200m                     |
|------------------------|--------------------------|--------------------------|---------------------------|---------------------------|--------------------------|
| Section Times          | 1:01.55 [6]<br>(0:14.68) | 0:46.87 [9]<br>(0:11.13) | 0:35.74 [10]<br>(0:11.96) | 0:23.78 [11]<br>(0:11.77) | 0:12.01 [9]<br>(0:12.01) |
| Average Speed [km/h]   | 49.1                     | 64.5                     | 60.6                      | 61.8                      | 60.0                     |
| Top Speed [km/h]       | 66.6                     | 66.2                     | 62.8                      | 62.5                      | 62.0                     |
| Avg. Dist. to Rail [m] | 2.9                      | 0.9                      | 0.8                       | 3.6                       | 5.4                      |
| Avg. Stride Freq. [Hz] | 2.4                      | 2.4                      | 2.3                       | 2.4                       | 2.3                      |
| Avg. Stride Length [m] | 6.4                      | 7.5                      | 7.3                       | 7.3                       | 7.1                      |
|                        |                          |                          |                           |                           |                          |

400m

300m

200m

Report Created: Sat 17 February 2024 20:05 GMT+10

700m

600m

500m

[] Ranking at each section and finish