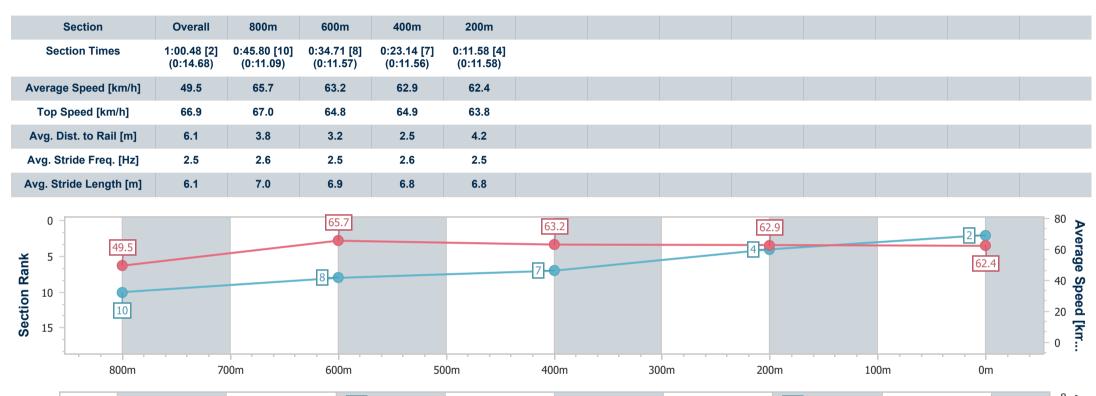

Report Created: Sat 17 February 2024 20:05 GMT+10

[] Ranking at each section and finish

-:--- No data available at this section

NA No data available

Page 2/12

| Horse/Jockey Name              | Rowdash        |
|--------------------------------|----------------|
| Final Rank                     | 2              |
| Fastest Section Time (Section) | 0:11.09 (800m) |
| Top Speed [km/h] (Section)     | 67.0 (800m)    |
| Pace State                     | Finished       |

## Race 2: JOE WAGNER GROUP BENCHMARK 60 Handicap - 1000m

17 February 2024 - 17:58

Track Rating: Good 4, Weather: Fine, Rail Position: +3m Entire

| Section                | Overall                  | 800m                     | 600m                     | 400m                     | 200m                     |
|------------------------|--------------------------|--------------------------|--------------------------|--------------------------|--------------------------|
| Section Times          | 1:00.62 [3]<br>(0:13.92) | 0:46.70 [1]<br>(0:11.04) | 0:35.66 [1]<br>(0:11.50) | 0:24.16 [1]<br>(0:11.64) | 0:12.52 [2]<br>(0:12.52) |
| Average Speed [km/h]   | 52.1                     | 65.5                     | 63.0                     | 62.2                     | 57.4                     |
| Top Speed [km/h]       | 67.6                     | 67.5                     | 64.1                     | 63.1                     | 60.3                     |
| Avg. Dist. to Rail [m] | 4.9                      | 1.3                      | 1.4                      | 0.9                      | 0.5                      |
| Avg. Stride Freq. [Hz] | 2.6                      | 2.5                      | 2.5                      | 2.5                      | 2.4                      |
| Avg. Stride Length [m] | 6.3                      | 7.2                      | 6.9                      | 6.9                      | 6.7                      |