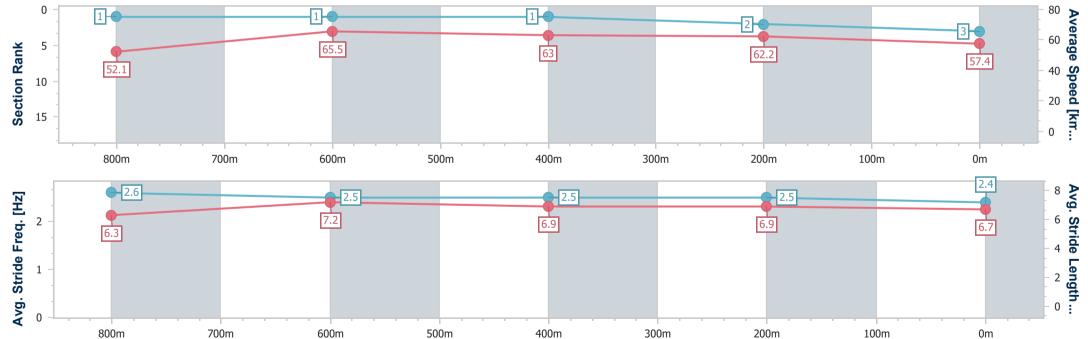

## Race 2: JOE WAGNER GROUP BENCHMARK 60 Handicap - 1000m

17 February 2024 - 17:58

Track Rating: Good 4, Weather: Fine, Rail Position: +3m Entire

| Section                | Overall                  | 800m                     | 600m                     | 400m                     | 200m                     |
|------------------------|--------------------------|--------------------------|--------------------------|--------------------------|--------------------------|
| Section Times          | 1:00.62 [3]<br>(0:13.92) | 0:46.70 [1]<br>(0:11.04) | 0:35.66 [1]<br>(0:11.50) | 0:24.16 [1]<br>(0:11.64) | 0:12.52 [2]<br>(0:12.52) |
| Average Speed [km/h]   | 52.1                     | 65.5                     | 63.0                     | 62.2                     | 57.4                     |
| Top Speed [km/h]       | 67.6                     | 67.5                     | 64.1                     | 63.1                     | 60.3                     |
| Avg. Dist. to Rail [m] | 4.9                      | 1.3                      | 1.4                      | 0.9                      | 0.5                      |
| Avg. Stride Freq. [Hz] | 2.6                      | 2.5                      | 2.5                      | 2.5                      | 2.4                      |
| Avg. Stride Length [m] | 6.3                      | 7.2                      | 6.9                      | 6.9                      | 6.7                      |