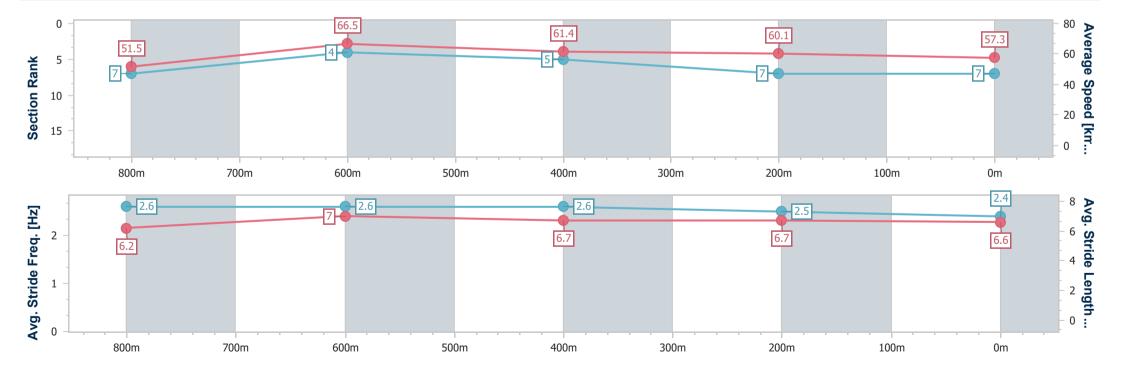

## Race 2: JOE WAGNER GROUP BENCHMARK 60 Handicap - 1000m

17 February 2024 - 17:58

Track Rating: Good 4, Weather: Fine, Rail Position: +3m Entire

| Section                | Overall                  | 800m                     | 600m                     | 400m                     | 200m                     |
|------------------------|--------------------------|--------------------------|--------------------------|--------------------------|--------------------------|
| Section Times          | 1:01.85 [7]<br>(0:14.23) | 0:47.62 [7]<br>(0:11.04) | 0:36.58 [4]<br>(0:11.96) | 0:24.62 [5]<br>(0:12.05) | 0:12.57 [7]<br>(0:12.57) |
| Average Speed [km/h]   | 51.5                     | 66.5                     | 61.4                     | 60.1                     | 57.3                     |
| Top Speed [km/h]       | 67.0                     | 67.9                     | 65.1                     | 61.4                     | 59.2                     |
| Avg. Dist. to Rail [m] | 6.4                      | 5.1                      | 3.7                      | 3.1                      | 4.0                      |
| Avg. Stride Freq. [Hz] | 2.6                      | 2.6                      | 2.6                      | 2.5                      | 2.4                      |
| Avg. Stride Length [m] | 6.2                      | 7.0                      | 6.7                      | 6.7                      | 6.6                      |

Report Created: Sat 17 February 2024 20:05 GMT+10

[] Ranking at each section and finish

-:--- No data available at this section

| Horse/Jockey Name              | Voulait        |
|--------------------------------|----------------|
| Final Rank                     | 8              |
| Fastest Section Time (Section) | 0:10.96 (800m) |
| Top Speed [km/h] (Section)     | 67.1 (800m)    |
| Race State                     | Finished       |