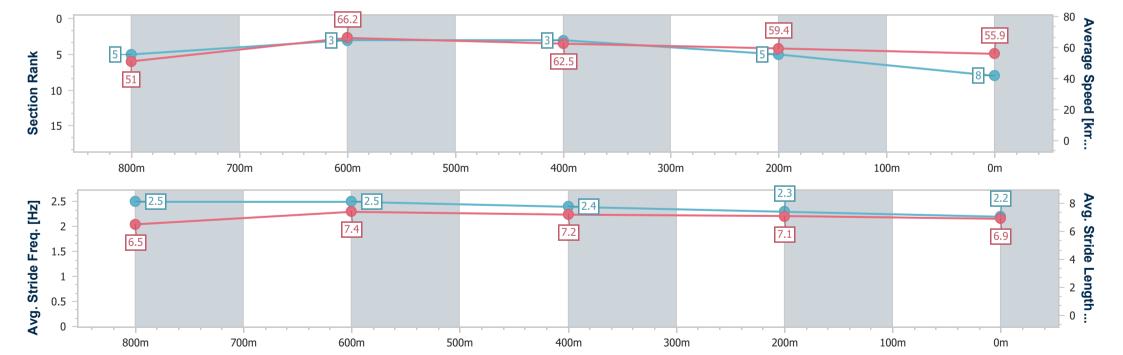

## Race 2: JOE WAGNER GROUP BENCHMARK 60 Handicap - 1000m

17 February 2024 - 17:58

Track Rating: Good 4, Weather: Fine, Rail Position: +3m Entire

| Section                | Overall     | 800m        | 600m        | 400m        | 20          |
|------------------------|-------------|-------------|-------------|-------------|-------------|
| Section Times          | 1:01.86 [8] | 0:47.69 [5] | 0:36.73 [3] | 0:25.08 [3] | 0:12.88 [5] |
| Section Times          | (0:14.17)   | (0:10.96)   | (0:11.65)   | (0:12.20)   | (0:12.88)   |
| Average Speed [km/h]   | 51.0        | 66.2        | 62.5        | 59.4        | 55.9        |
| Top Speed [km/h]       | 66.2        | 67.1        | 65.3        | 60.6        | 58.7        |
| Avg. Dist. to Rail [m] | 0.8         | 2.6         | 2.5         | 2.0         | 2.5         |
| Avg. Stride Freq. [Hz] | 2.5         | 2.5         | 2.4         | 2.3         | 2.2         |
| Avg. Stride Length [m] | 6.5         | 7.4         | 7.2         | 7.1         | 6.9         |