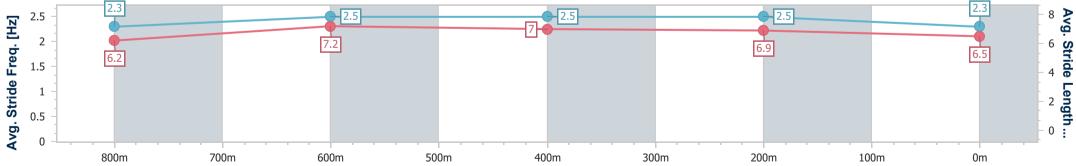

Report Created: Sun 18 February 2024 14:34 GMT+10

Ranking at each section and finish []

No data available at this section -0----

No data available NA

Page 8/10

| Horse/Jockey Name              | Mishani Temptation |
|--------------------------------|--------------------|
| Final Rank                     | 8                  |
| Fastest Section Time (Section) | 0:11.25 (800m)     |
| Top Speed [km/h] (Section)     | 66.3 (800m)        |
| Race State                     | Finished           |

### Sunshine Coast QLD Professional

Race 2: SUNSHINE COAST FALCONS QTIS Three-Year-Old Maiden Plate - 1000m 18 February 2024 - 14:11

Track Rating: Heavy 10, Weather: Fine, Rail Position: True

| Section                | Overall                  | 800m                     | 600m                     | 400m                     | 200m                     |
|------------------------|--------------------------|--------------------------|--------------------------|--------------------------|--------------------------|
| Section Times          | 1:02.37 [8]<br>(0:13.95) | 0:48.42 [3]<br>(0:11.25) | 0:37.17 [2]<br>(0:11.89) | 0:25.28 [5]<br>(0:11.82) | 0:13.46 [7]<br>(0:13.46) |
| Average Speed [km/h]   | 51.7                     | 64.6                     | 61.7                     | 61.1                     | 53.4                     |
| Top Speed [km/h]       | 65.5                     | 66.3                     | 62.7                     | 62.8                     | 58.5                     |
| Avg. Dist. to Rail [m] | 13.0                     | 3.6                      | 3.6                      | 7.4                      | 7.5                      |
| Avg. Stride Freq. [Hz] | 2.3                      | 2.5                      | 2.5                      | 2.5                      | 2.3                      |
| Avg. Stride Length [m] | 6.2                      | 7.2                      | 7.0                      | 6.9                      | 6.5                      |