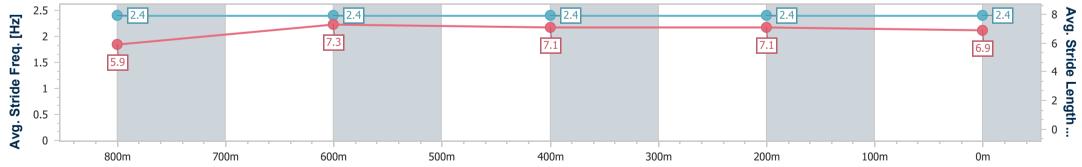

data processed by

| Section                | Overall                  | 800m                     | 600m                     | 400m                     | 200m                     |  |  |  |  |
|------------------------|--------------------------|--------------------------|--------------------------|--------------------------|--------------------------|--|--|--|--|
| Section Times          | 1:00.68 [2]<br>(0:14.16) | 0:46.52 [8]<br>(0:11.29) | 0:35.23 [6]<br>(0:11.68) | 0:23.55 [6]<br>(0:11.52) | 0:12.03 [3]<br>(0:12.03) |  |  |  |  |
| Average Speed [km/h]   | 50.8                     | 63.7                     | 61.5                     | 62.4                     | 60.0                     |  |  |  |  |
| Top Speed [km/h]       | 65.7                     | 64.7                     | 61.8                     | 63.3                     | 62.8                     |  |  |  |  |
| Avg. Dist. to Rail [m] | 6.1                      | 1.3                      | 0.4                      | 3.7                      | 3.3                      |  |  |  |  |
| Avg. Stride Freq. [Hz] | 2.4                      | 2.4                      | 2.4                      | 2.4                      | 2.4                      |  |  |  |  |
| Avg. Stride Length [m] | 5.9                      | 7.3                      | 7.1                      | 7.1                      | 6.9                      |  |  |  |  |