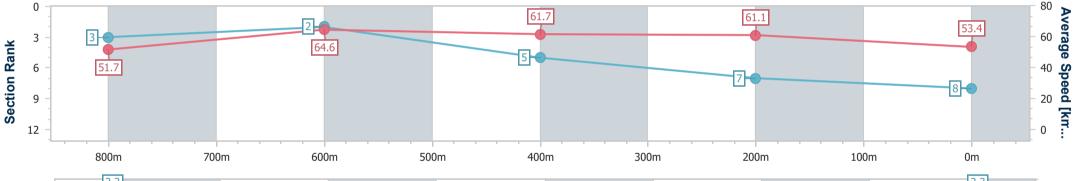

Report Created: Sun 18 February 2024 14:34 GMT+10

Ranking at each section and finish []

No data available at this section -0----

No data available NA

Page 8/10

| Horse/Jockey Name              | Mishani Temptation |
|--------------------------------|--------------------|
| Final Rank                     | 8                  |
| Fastest Section Time (Section) | 0:11.25 (800m)     |
| Top Speed [km/h] (Section)     | 66.3 (800m)        |
| Race State                     | Finished           |

### Sunshine Coast QLD Professional

Race 2: SUNSHINE COAST FALCONS QTIS Three-Year-Old Maiden Plate - 1000m 18 February 2024 - 14:11

Track Rating: Heavy 10, Weather: Fine, Rail Position: True

| Section                | Overall                  | 800m                     | 600m                     | 400m                     | 200m                     |
|------------------------|--------------------------|--------------------------|--------------------------|--------------------------|--------------------------|
| Section Times          | 1:02.37 [8]<br>(0:13.95) | 0:48.42 [3]<br>(0:11.25) | 0:37.17 [2]<br>(0:11.89) | 0:25.28 [5]<br>(0:11.82) | 0:13.46 [7]<br>(0:13.46) |
| Average Speed [km/h]   | 51.7                     | 64.6                     | 61.7                     | 61.1                     | 53.4                     |
| Top Speed [km/h]       | 65.5                     | 66.3                     | 62.7                     | 62.8                     | 58.5                     |
| Avg. Dist. to Rail [m] | 13.0                     | 3.6                      | 3.6                      | 7.4                      | 7.5                      |
| Avg. Stride Freq. [Hz] | 2.3                      | 2.5                      | 2.5                      | 2.5                      | 2.3                      |
| Avg. Stride Length [m] | 6.2                      | 7.2                      | 7.0                      | 6.9                      | 6.5                      |