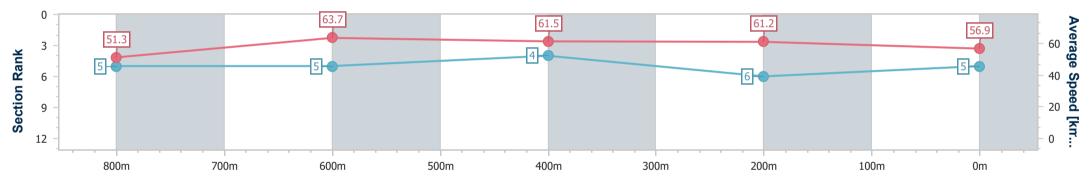

data processed by

| Section                | Overall                  | 800m                     | 600m                     | 400m                     | 200m                     |
|------------------------|--------------------------|--------------------------|--------------------------|--------------------------|--------------------------|
| Section Times          | 1:01.48 [5]<br>(0:14.03) | 0:47.45 [5]<br>(0:11.35) | 0:36.10 [5]<br>(0:11.68) | 0:24.42 [4]<br>(0:11.78) | 0:12.64 [6]<br>(0:12.64) |
| Average Speed [km/h]   | 51.3                     | 63.7                     | 61.5                     | 61.2                     | 56.9                     |
| Top Speed [km/h]       | 64.3                     | 65.2                     | 62.3                     | 62.0                     | 59.0                     |
| Avg. Dist. to Rail [m] | 7.1                      | 2.0                      | 1.0                      | 5.2                      | 5.5                      |
| Avg. Stride Freq. [Hz] | 2.4                      | 2.4                      | 2.4                      | 2.4                      | 2.3                      |
| Avg. Stride Length [m] | 5.8                      | 7.3                      | 7.0                      | 7.2                      | 6.8                      |