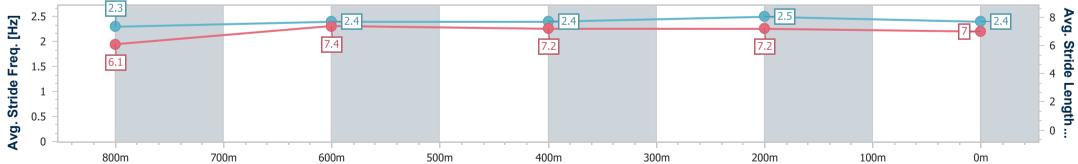

#### Sunshine Coast QLD Professional

Race 2: SUNSHINE COAST FALCONS QTIS Three-Year-Old Maiden Plate - 1000m 18 February 2024 - 14:11

Page 4/10

TRIPLESDATA

Track Rating: Heavy 10, Weather: Fine, Rail Position: True

data processed by

| Section                | Overall                  | 800m                     | 600m                     | 400m                     | 200m                     |  |  |  |  |
|------------------------|--------------------------|--------------------------|--------------------------|--------------------------|--------------------------|--|--|--|--|
| Section Times          | 1:00.69 [3]<br>(0:14.30) | 0:46.39 [9]<br>(0:11.34) | 0:35.05 [9]<br>(0:11.61) | 0:23.44 [7]<br>(0:11.39) | 0:12.05 [2]<br>(0:12.05) |  |  |  |  |
| Average Speed [km/h]   | 50.3                     | 63.8                     | 62.8                     | 63.2                     | 59.8                     |  |  |  |  |
| Top Speed [km/h]       | 65.2                     | 64.6                     | 63.7                     | 64.0                     | 62.3                     |  |  |  |  |
| Avg. Dist. to Rail [m] | 10.3                     | 1.9                      | 2.4                      | 7.9                      | 7.0                      |  |  |  |  |
| Avg. Stride Freq. [Hz] | 2.3                      | 2.4                      | 2.4                      | 2.5                      | 2.4                      |  |  |  |  |
| Avg. Stride Length [m] | 6.1                      | 7.4                      | 7.2                      | 7.2                      | 7.0                      |  |  |  |  |

# Report Created: Sun 18 February 2024 14:34 GMT+10

Ranking at each section and finish []

No data available at this section -0----

No data available NA

| 1 |  |
|---|--|
|   |  |

Т

| Horse/Jockey Name              | Gypsy Power    |
|--------------------------------|----------------|
| Final Rank                     | 4              |
| Fastest Section Time (Section) | 0:11.34 (800m) |
| Top Speed [km/h] (Section)     | 66.4 (800m)    |
| Race State                     | Finished       |
|                                |                |