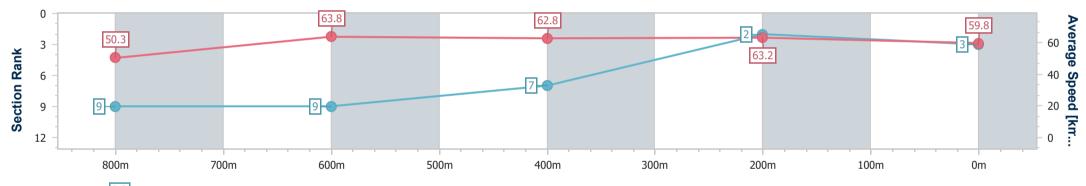

#### Sunshine Coast QLD Professional

Race 2: SUNSHINE COAST FALCONS QTIS Three-Year-Old Maiden Plate - 1000m 18 February 2024 - 14:11

Page 4/10

TRIPLESDATA

Track Rating: Heavy 10, Weather: Fine, Rail Position: True

data processed by

| Section                | Overall                  | 800m                     | 600m                     | 400m                     | 200m                     |  |  |  |  |
|------------------------|--------------------------|--------------------------|--------------------------|--------------------------|--------------------------|--|--|--|--|
| Section Times          | 1:00.69 [3]<br>(0:14.30) | 0:46.39 [9]<br>(0:11.34) | 0:35.05 [9]<br>(0:11.61) | 0:23.44 [7]<br>(0:11.39) | 0:12.05 [2]<br>(0:12.05) |  |  |  |  |
| Average Speed [km/h]   | 50.3                     | 63.8                     | 62.8                     | 63.2                     | 59.8                     |  |  |  |  |
| Top Speed [km/h]       | 65.2                     | 64.6                     | 63.7                     | 64.0                     | 62.3                     |  |  |  |  |
| Avg. Dist. to Rail [m] | 10.3                     | 1.9                      | 2.4                      | 7.9                      | 7.0                      |  |  |  |  |
| Avg. Stride Freq. [Hz] | 2.3                      | 2.4                      | 2.4                      | 2.5                      | 2.4                      |  |  |  |  |
| Avg. Stride Length [m] | 6.1                      | 7.4                      | 7.2                      | 7.2                      | 7.0                      |  |  |  |  |

# Report Created: Sun 18 February 2024 14:34 GMT+10

Ranking at each section and finish []

No data available at this section -0----

No data available NA

| 1 |  |
|---|--|
|   |  |

Т

| Horse/Jockey Name              | Gypsy Power    |
|--------------------------------|----------------|
| Final Rank                     | 4              |
| Fastest Section Time (Section) | 0:11.34 (800m) |
| Top Speed [km/h] (Section)     | 66.4 (800m)    |
| Race State                     | Finished       |
|                                |                |