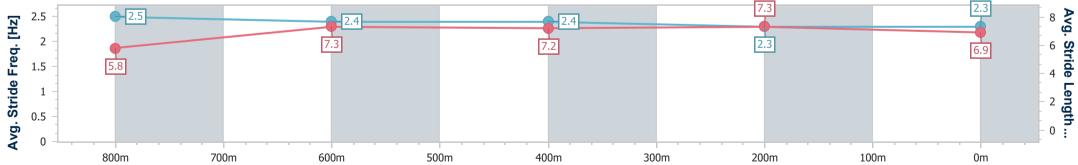

# Report Created: Sun 18 February 2024 14:34 GMT+10

Ranking at each section and finish []

No data available at this section -0----

No data available NA

| 1 |  |
|---|--|
|   |  |

| Horse/Jockey Name              | Wife Is Right  |
|--------------------------------|----------------|
| Final Rank                     | 7              |
| Fastest Section Time (Section) | 0:11.40 (800m) |
| Top Speed [km/h] (Section)     | 65.0 (800m)    |
| Race State                     | Finished       |

### Sunshine Coast QLD Professional

Race 2: SUNSHINE COAST FALCONS QTIS Three-Year-Old Maiden Plate - 1000m

18 February 2024 - 14:11 Track Rating: Heavy 10, Weather: Fine, Rail Position: True

| Section                | Overall                  | 800m                     | 600m                     | 400m                     | 200m                     |
|------------------------|--------------------------|--------------------------|--------------------------|--------------------------|--------------------------|
| Section Times          | 1:01.68 [7]<br>(0:14.05) | 0:47.63 [6]<br>(0:11.40) | 0:36.23 [6]<br>(0:11.92) | 0:24.31 [9]<br>(0:11.61) | 0:12.70 [8]<br>(0:12.70) |
| Average Speed [km/h]   | 51.4                     | 63.8                     | 61.7                     | 61.9                     | 56.7                     |
| Top Speed [km/h]       | 63.3                     | 65.0                     | 63.2                     | 63.8                     | 59.7                     |
| Avg. Dist. to Rail [m] | 10.1                     | 3.5                      | 3.4                      | 8.2                      | 9.7                      |
| Avg. Stride Freq. [Hz] | 2.5                      | 2.4                      | 2.4                      | 2.3                      | 2.3                      |
| Avg. Stride Length [m] | 5.8                      | 7.3                      | 7.2                      | 7.3                      | 6.9                      |