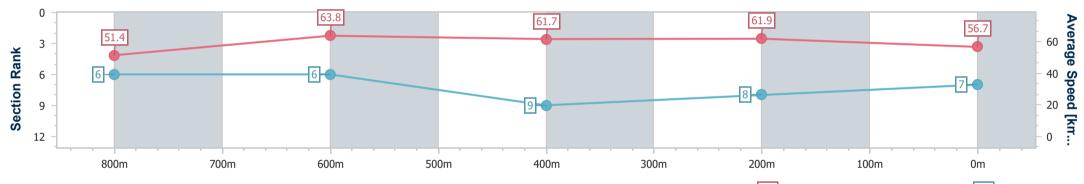

# Report Created: Sun 18 February 2024 14:34 GMT+10

Ranking at each section and finish []

No data available at this section -0----

No data available NA

| 1 |  |
|---|--|
|   |  |

| Horse/Jockey Name              | Wife Is Right  |
|--------------------------------|----------------|
| Final Rank                     | 7              |
| Fastest Section Time (Section) | 0:11.40 (800m) |
| Top Speed [km/h] (Section)     | 65.0 (800m)    |
| Race State                     | Finished       |

### Sunshine Coast QLD Professional

Race 2: SUNSHINE COAST FALCONS QTIS Three-Year-Old Maiden Plate - 1000m

18 February 2024 - 14:11 Track Rating: Heavy 10, Weather: Fine, Rail Position: True

| Section                | Overall                  | 800m                     | 600m                     | 400m                     | 200m                     |
|------------------------|--------------------------|--------------------------|--------------------------|--------------------------|--------------------------|
| Section Times          | 1:01.68 [7]<br>(0:14.05) | 0:47.63 [6]<br>(0:11.40) | 0:36.23 [6]<br>(0:11.92) | 0:24.31 [9]<br>(0:11.61) | 0:12.70 [8]<br>(0:12.70) |
| Average Speed [km/h]   | 51.4                     | 63.8                     | 61.7                     | 61.9                     | 56.7                     |
| Top Speed [km/h]       | 63.3                     | 65.0                     | 63.2                     | 63.8                     | 59.7                     |
| Avg. Dist. to Rail [m] | 10.1                     | 3.5                      | 3.4                      | 8.2                      | 9.7                      |
| Avg. Stride Freq. [Hz] | 2.5                      | 2.4                      | 2.4                      | 2.3                      | 2.3                      |
| Avg. Stride Length [m] | 5.8                      | 7.3                      | 7.2                      | 7.3                      | 6.9                      |