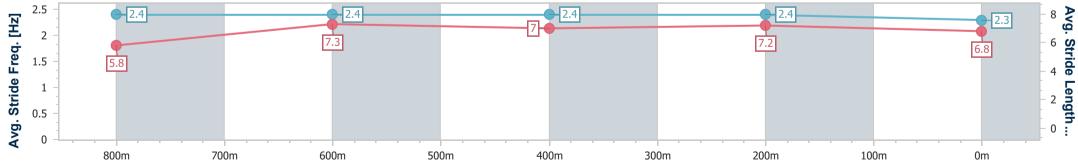

data processed by

| Section                | Overall                  | 800m                     | 600m                     | 400m                     | 200m                     |
|------------------------|--------------------------|--------------------------|--------------------------|--------------------------|--------------------------|
| Section Times          | 1:01.48 [5]<br>(0:14.03) | 0:47.45 [5]<br>(0:11.35) | 0:36.10 [5]<br>(0:11.68) | 0:24.42 [4]<br>(0:11.78) | 0:12.64 [6]<br>(0:12.64) |
| Average Speed [km/h]   | 51.3                     | 63.7                     | 61.5                     | 61.2                     | 56.9                     |
| Top Speed [km/h]       | 64.3                     | 65.2                     | 62.3                     | 62.0                     | 59.0                     |
| Avg. Dist. to Rail [m] | 7.1                      | 2.0                      | 1.0                      | 5.2                      | 5.5                      |
| Avg. Stride Freq. [Hz] | 2.4                      | 2.4                      | 2.4                      | 2.4                      | 2.3                      |
| Avg. Stride Length [m] | 5.8                      | 7.3                      | 7.0                      | 7.2                      | 6.8                      |