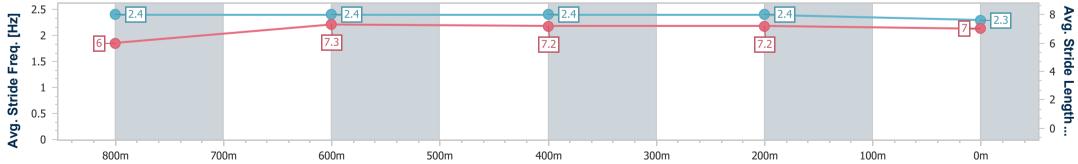

data processed by

| Section                | Overall                  | 800m                     | 600m                     | 400m                     | 200m                     |  |
|------------------------|--------------------------|--------------------------|--------------------------|--------------------------|--------------------------|--|
| Section Times          | 1:00.50 [1]<br>(0:13.68) | 0:46.82 [1]<br>(0:11.29) | 0:35.53 [1]<br>(0:11.63) | 0:23.90 [1]<br>(0:11.54) | 0:12.36 [1]<br>(0:12.36) |  |
| Average Speed [km/h]   | 52.8                     | 63.7                     | 62.2                     | 62.4                     | 58.3                     |  |
| Top Speed [km/h]       | 66.8                     | 65.1                     | 63.4                     | 64.0                     | 61.6                     |  |
| Avg. Dist. to Rail [m] | 11.5                     | 2.2                      | 0.3                      | 5.2                      | 5.8                      |  |
| Avg. Stride Freq. [Hz] | 2.4                      | 2.4                      | 2.4                      | 2.4                      | 2.3                      |  |
| Avg. Stride Length [m] | 6.0                      | 7.3                      | 7.2                      | 7.2                      | 7.0                      |  |