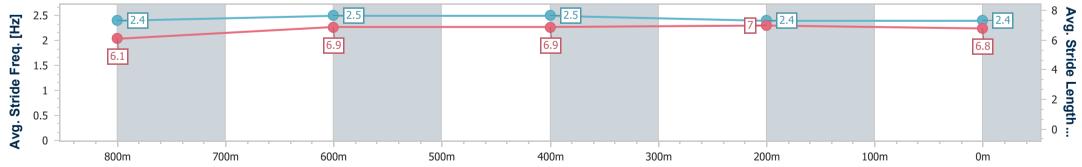

### Sunshine Coast QLD Professional

Race 2: SUNSHINE COAST FALCONS QTIS Three-Year-Old Maiden Plate - 1000m 18 February 2024 - 14:11

Track Rating: Heavy 10, Weather: Fine, Rail Position: True

| Section                | Overall                  | 800m                     | 600m                     | 400m                     | 200m                     |  |  |  |  |
|------------------------|--------------------------|--------------------------|--------------------------|--------------------------|--------------------------|--|--|--|--|
| Section Times          | 1:01.22 [4]<br>(0:13.92) | 0:47.30 [2]<br>(0:11.34) | 0:35.96 [4]<br>(0:11.76) | 0:24.20 [3]<br>(0:11.65) | 0:12.55 [4]<br>(0:12.55) |  |  |  |  |
| Average Speed [km/h]   | 51.7                     | 63.0                     | 61.1                     | 61.8                     | 57.4                     |  |  |  |  |
| Top Speed [km/h]       | 66.4                     | 66.4                     | 62.3                     | 62.9                     | 60.7                     |  |  |  |  |
| Avg. Dist. to Rail [m] | 5.3                      | 1.8                      | 1.0                      | 4.9                      | 6.1                      |  |  |  |  |
| Avg. Stride Freq. [Hz] | 2.4                      | 2.5                      | 2.5                      | 2.4                      | 2.4                      |  |  |  |  |
| Avg. Stride Length [m] | 6.1                      | 6.9                      | 6.9                      | 7.0                      | 6.8                      |  |  |  |  |

# Report Created: Sun 18 February 2024 14:34 GMT+10

[] Ranking at each section and finish

-:--- No data available at this section

NA No data available

Page 5/10

| ' |  |
|---|--|
|   |  |

| Horse/Jockey Name              | Desert Grit    |
|--------------------------------|----------------|
| Final Rank                     | 5              |
| Fastest Section Time (Section) | 0:11.35 (800m) |
| Top Speed [km/h] (Section)     | 65.2 (800m)    |
| Race State                     | Finished       |