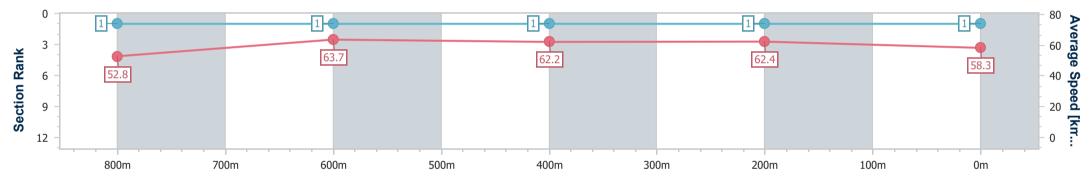

data processed by

| Section                | Overall                  | 800m                     | 600m                     | 400m                     | 200m                     |  |
|------------------------|--------------------------|--------------------------|--------------------------|--------------------------|--------------------------|--|
| Section Times          | 1:00.50 [1]<br>(0:13.68) | 0:46.82 [1]<br>(0:11.29) | 0:35.53 [1]<br>(0:11.63) | 0:23.90 [1]<br>(0:11.54) | 0:12.36 [1]<br>(0:12.36) |  |
| Average Speed [km/h]   | 52.8                     | 63.7                     | 62.2                     | 62.4                     | 58.3                     |  |
| Top Speed [km/h]       | 66.8                     | 65.1                     | 63.4                     | 64.0                     | 61.6                     |  |
| Avg. Dist. to Rail [m] | 11.5                     | 2.2                      | 0.3                      | 5.2                      | 5.8                      |  |
| Avg. Stride Freq. [Hz] | 2.4                      | 2.4                      | 2.4                      | 2.4                      | 2.3                      |  |
| Avg. Stride Length [m] | 6.0                      | 7.3                      | 7.2                      | 7.2                      | 7.0                      |  |