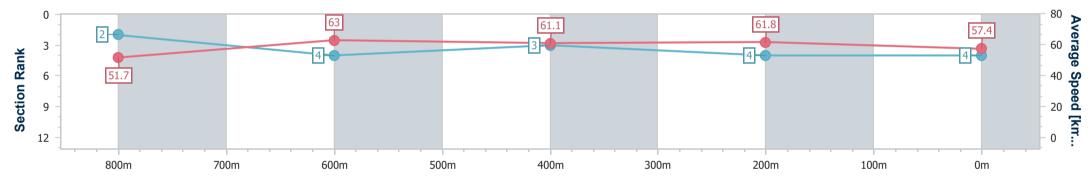

### Sunshine Coast QLD Professional

Race 2: SUNSHINE COAST FALCONS QTIS Three-Year-Old Maiden Plate - 1000m 18 February 2024 - 14:11

Track Rating: Heavy 10, Weather: Fine, Rail Position: True

| Section                | Overall                  | 800m                     | 600m                     | 400m                     | 200m                     |  |  |  |  |
|------------------------|--------------------------|--------------------------|--------------------------|--------------------------|--------------------------|--|--|--|--|
| Section Times          | 1:01.22 [4]<br>(0:13.92) | 0:47.30 [2]<br>(0:11.34) | 0:35.96 [4]<br>(0:11.76) | 0:24.20 [3]<br>(0:11.65) | 0:12.55 [4]<br>(0:12.55) |  |  |  |  |
| Average Speed [km/h]   | 51.7                     | 63.0                     | 61.1                     | 61.8                     | 57.4                     |  |  |  |  |
| Top Speed [km/h]       | 66.4                     | 66.4                     | 62.3                     | 62.9                     | 60.7                     |  |  |  |  |
| Avg. Dist. to Rail [m] | 5.3                      | 1.8                      | 1.0                      | 4.9                      | 6.1                      |  |  |  |  |
| Avg. Stride Freq. [Hz] | 2.4                      | 2.5                      | 2.5                      | 2.4                      | 2.4                      |  |  |  |  |
| Avg. Stride Length [m] | 6.1                      | 6.9                      | 6.9                      | 7.0                      | 6.8                      |  |  |  |  |

# Report Created: Sun 18 February 2024 14:34 GMT+10

[] Ranking at each section and finish

-:--- No data available at this section

NA No data available

Page 5/10

| ' |  |
|---|--|
|   |  |

| Horse/Jockey Name              | Desert Grit    |
|--------------------------------|----------------|
| Final Rank                     | 5              |
| Fastest Section Time (Section) | 0:11.35 (800m) |
| Top Speed [km/h] (Section)     | 65.2 (800m)    |
| Race State                     | Finished       |