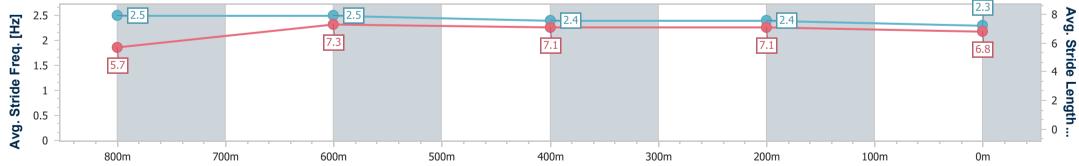

data processed by

| Section                | Overall                  | 800m                     | 600m                     | 400m                     | 200m                     |  |  |  |  |
|------------------------|--------------------------|--------------------------|--------------------------|--------------------------|--------------------------|--|--|--|--|
| Section Times          | 1:01.63 [6]<br>(0:13.96) | 0:47.67 [4]<br>(0:11.27) | 0:36.40 [3]<br>(0:11.78) | 0:24.62 [2]<br>(0:11.70) | 0:12.92 [5]<br>(0:12.92) |  |  |  |  |
| Average Speed [km/h]   | 51.7                     | 64.3                     | 61.8                     | 61.6                     | 55.7                     |  |  |  |  |
| Top Speed [km/h]       | 65.9                     | 65.9                     | 63.0                     | 63.8                     | 59.8                     |  |  |  |  |
| Avg. Dist. to Rail [m] | 11.2                     | 2.5                      | 1.7                      | 6.6                      | 6.9                      |  |  |  |  |
| Avg. Stride Freq. [Hz] | 2.5                      | 2.5                      | 2.4                      | 2.4                      | 2.3                      |  |  |  |  |
| Avg. Stride Length [m] | 5.7                      | 7.3                      | 7.1                      | 7.1                      | 6.8                      |  |  |  |  |