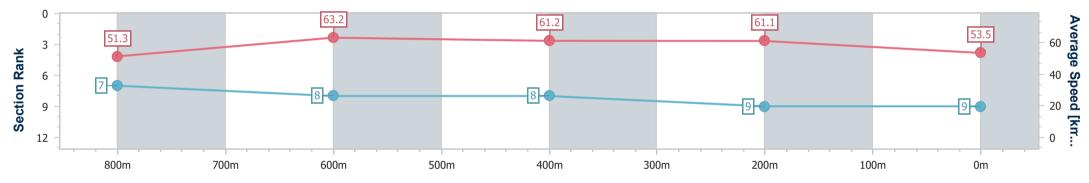

| Section                | Overall                  | 800m                     | 600m                     | 400m                     | 200m                     |
|------------------------|--------------------------|--------------------------|--------------------------|--------------------------|--------------------------|
| Section Times          | 1:02.65 [9]<br>(0:14.11) | 0:48.54 [7]<br>(0:11.41) | 0:37.13 [8]<br>(0:11.84) | 0:25.29 [8]<br>(0:11.80) | 0:13.49 [9]<br>(0:13.49) |
| Average Speed [km/h]   | 51.3                     | 63.2                     | 61.2                     | 61.1                     | 53.5                     |
| Top Speed [km/h]       | 65.2                     | 64.6                     | 62.7                     | 62.4                     | 59.2                     |
| Avg. Dist. to Rail [m] | 8.9                      | 1.8                      | 1.4                      | 6.6                      | 6.4                      |
| Avg. Stride Freq. [Hz] | 2.4                      | 2.4                      | 2.4                      | 2.3                      | 2.2                      |
| Avg. Stride Length [m] | 5.9                      | 7.2                      | 7.1                      | 7.2                      | 6.7                      |