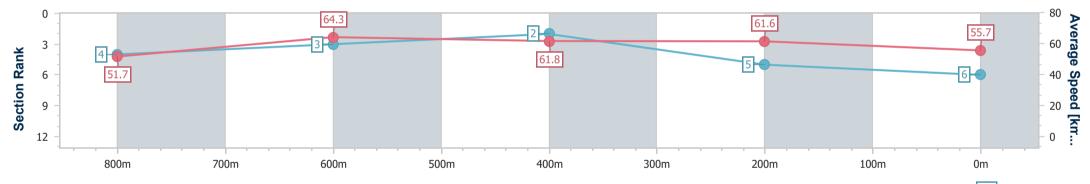

data processed by

| Section                | Overall                  | 800m                     | 600m                     | 400m                     | 200m                     |  |  |  |  |
|------------------------|--------------------------|--------------------------|--------------------------|--------------------------|--------------------------|--|--|--|--|
| Section Times          | 1:01.63 [6]<br>(0:13.96) | 0:47.67 [4]<br>(0:11.27) | 0:36.40 [3]<br>(0:11.78) | 0:24.62 [2]<br>(0:11.70) | 0:12.92 [5]<br>(0:12.92) |  |  |  |  |
| Average Speed [km/h]   | 51.7                     | 64.3                     | 61.8                     | 61.6                     | 55.7                     |  |  |  |  |
| Top Speed [km/h]       | 65.9                     | 65.9                     | 63.0                     | 63.8                     | 59.8                     |  |  |  |  |
| Avg. Dist. to Rail [m] | 11.2                     | 2.5                      | 1.7                      | 6.6                      | 6.9                      |  |  |  |  |
| Avg. Stride Freq. [Hz] | 2.5                      | 2.5                      | 2.4                      | 2.4                      | 2.3                      |  |  |  |  |
| Avg. Stride Length [m] | 5.7                      | 7.3                      | 7.1                      | 7.1                      | 6.8                      |  |  |  |  |