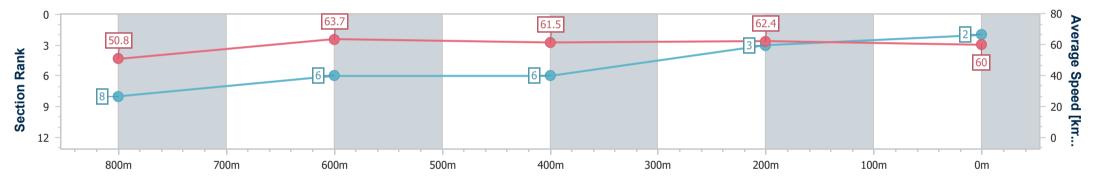

data processed by

| Section                | Overall                  | 800m                     | 600m                     | 400m                     | 200m                     |  |  |  |  |
|------------------------|--------------------------|--------------------------|--------------------------|--------------------------|--------------------------|--|--|--|--|
| Section Times          | 1:00.68 [2]<br>(0:14.16) | 0:46.52 [8]<br>(0:11.29) | 0:35.23 [6]<br>(0:11.68) | 0:23.55 [6]<br>(0:11.52) | 0:12.03 [3]<br>(0:12.03) |  |  |  |  |
| Average Speed [km/h]   | 50.8                     | 63.7                     | 61.5                     | 62.4                     | 60.0                     |  |  |  |  |
| Top Speed [km/h]       | 65.7                     | 64.7                     | 61.8                     | 63.3                     | 62.8                     |  |  |  |  |
| Avg. Dist. to Rail [m] | 6.1                      | 1.3                      | 0.4                      | 3.7                      | 3.3                      |  |  |  |  |
| Avg. Stride Freq. [Hz] | 2.4                      | 2.4                      | 2.4                      | 2.4                      | 2.4                      |  |  |  |  |
| Avg. Stride Length [m] | 5.9                      | 7.3                      | 7.1                      | 7.1                      | 6.9                      |  |  |  |  |