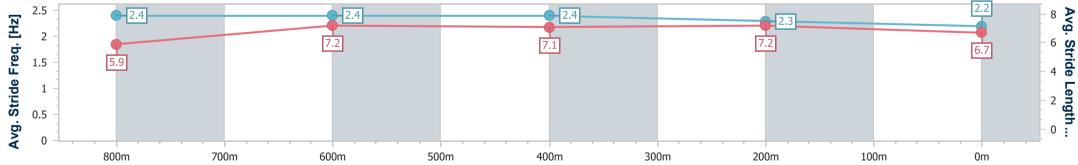

| Section                | Overall                  | 800m                     | 600m                     | 400m                     | 200m                     |
|------------------------|--------------------------|--------------------------|--------------------------|--------------------------|--------------------------|
| Section Times          | 1:02.65 [9]<br>(0:14.11) | 0:48.54 [7]<br>(0:11.41) | 0:37.13 [8]<br>(0:11.84) | 0:25.29 [8]<br>(0:11.80) | 0:13.49 [9]<br>(0:13.49) |
| Average Speed [km/h]   | 51.3                     | 63.2                     | 61.2                     | 61.1                     | 53.5                     |
| Top Speed [km/h]       | 65.2                     | 64.6                     | 62.7                     | 62.4                     | 59.2                     |
| Avg. Dist. to Rail [m] | 8.9                      | 1.8                      | 1.4                      | 6.6                      | 6.4                      |
| Avg. Stride Freq. [Hz] | 2.4                      | 2.4                      | 2.4                      | 2.3                      | 2.2                      |
| Avg. Stride Length [m] | 5.9                      | 7.2                      | 7.1                      | 7.2                      | 6.7                      |