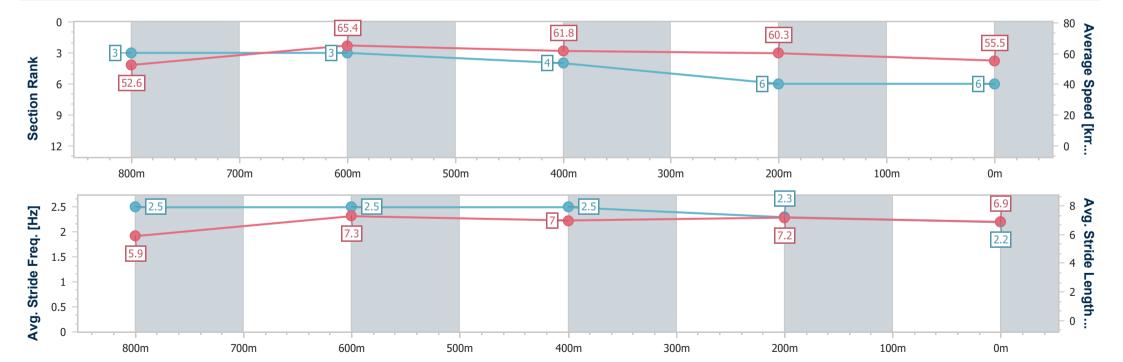

Report Created: Sun 18 February 2024 17:22 GMT+10

[] Ranking at each section and finish

-:--- No data available at this section

NA No data available

| Horse/Jockey Name              | Twosey         |
|--------------------------------|----------------|
| Final Rank                     | 6              |
| Fastest Section Time (Section) | 0:11.02 (800m) |
| Top Speed [km/h] (Section)     | 67.1 (800m)    |
| Race State                     | Finished       |

Race 6: IN CARE CENTRAL BENCHMARK 65 Handicap - 1000m

18 February 2024 - 16:49

Track Rating: Heavy 10, Weather: Fine, Rail Position: True

| Section                | Overall                  | 800m                     | 600m                     | 400m                     | 200m                     |
|------------------------|--------------------------|--------------------------|--------------------------|--------------------------|--------------------------|
| Section Times          | 1:01.27 [6]<br>(0:13.69) | 0:47.58 [3]<br>(0:11.02) | 0:36.56 [3]<br>(0:11.64) | 0:24.92 [4]<br>(0:11.97) | 0:12.95 [6]<br>(0:12.95) |
| Average Speed [km/h]   | 52.6                     | 65.4                     | 61.8                     | 60.3                     | 55.5                     |
| Top Speed [km/h]       | 66.9                     | 67.1                     | 63.7                     | 61.4                     | 57.7                     |
| Avg. Dist. to Rail [m] | 7.1                      | 1.7                      | 1.0                      | 5.0                      | 7.1                      |
| Avg. Stride Freq. [Hz] | 2.5                      | 2.5                      | 2.5                      | 2.3                      | 2.2                      |
| Avg. Stride Length [m] | 5.9                      | 7.3                      | 7.0                      | 7.2                      | 6.9                      |