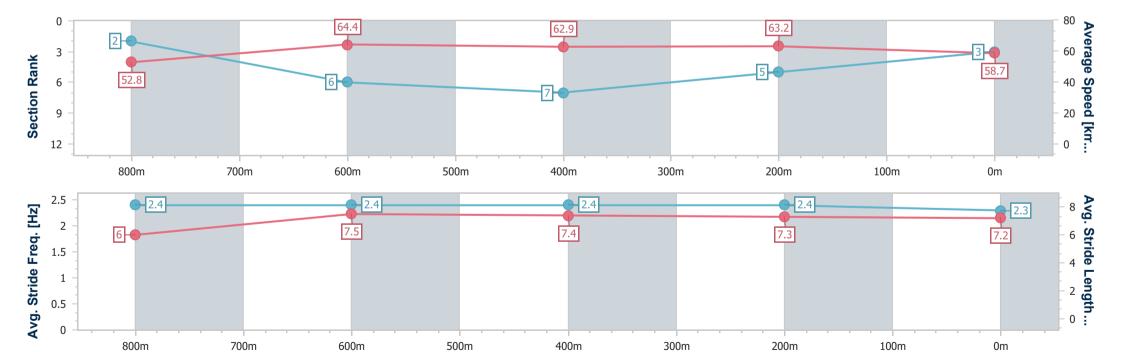

Race 6: IN CARE CENTRAL BENCHMARK 65 Handicap - 1000m

18 February 2024 - 16:49

Track Rating: Heavy 10, Weather: Fine, Rail Position: True

| Section                | Overall                  | 800m                     | 600m                     | 400m                     | 200m                     |
|------------------------|--------------------------|--------------------------|--------------------------|--------------------------|--------------------------|
| Section Times          | 1:00.51 [4]<br>(0:13.80) | 0:46.71 [6]<br>(0:10.97) | 0:35.74 [4]<br>(0:11.47) | 0:24.27 [3]<br>(0:11.64) | 0:12.63 [4]<br>(0:12.63) |
| Average Speed [km/h]   | 52.0                     | 65.9                     | 62.8                     | 61.9                     | 57.0                     |
| Top Speed [km/h]       | 66.8                     | 68.0                     | 64.9                     | 63.3                     | 60.4                     |
| Avg. Dist. to Rail [m] | 5.4                      | 1.6                      | 0.4                      | 4.7                      | 6.7                      |
| Avg. Stride Freq. [Hz] | 2.5                      | 2.6                      | 2.6                      | 2.5                      | 2.4                      |
| Avg. Stride Length [m] | 5.8                      | 7.2                      | 6.8                      | 6.8                      | 6.6                      |