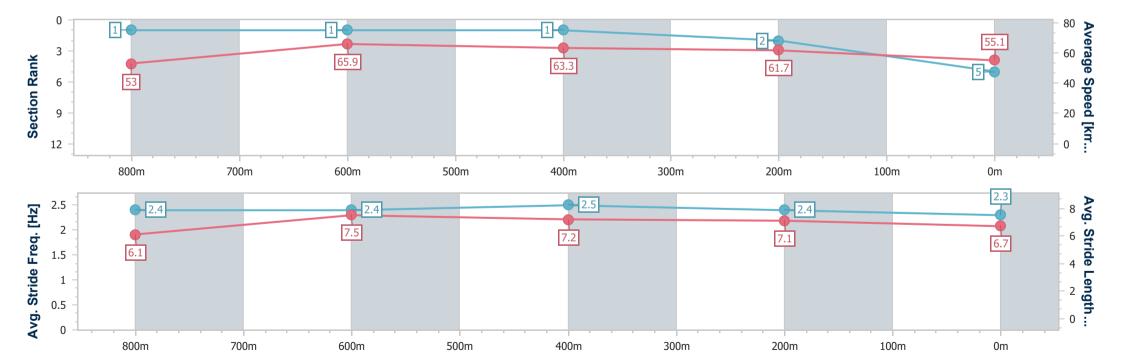

Report Created: Sun 18 February 2024 17:22 GMT+10

[] Ranking at each section and finish

-:--- No data available at this section

NA No data available

Page 5/10

| Horse/Jockey Name              | Shajaea        |
|--------------------------------|----------------|
| Final Rank                     | 5              |
| Fastest Section Time (Section) | 0:11.01 (800m) |
| Top Speed [km/h] (Section)     | 68.0 (800m)    |
| Race State                     | Finished       |

Race 6: IN CARE CENTRAL BENCHMARK 65 Handicap - 1000m

18 February 2024 - 16:49

Track Rating: Heavy 10, Weather: Fine, Rail Position: True

| Section                | Overall                  | 800m                     | 600m                     | 400m                     | 200m                     |
|------------------------|--------------------------|--------------------------|--------------------------|--------------------------|--------------------------|
| Section Times          | 1:00.84 [5]<br>(0:13.60) | 0:47.24 [1]<br>(0:11.01) | 0:36.23 [1]<br>(0:11.50) | 0:24.73 [1]<br>(0:11.66) | 0:13.07 [2]<br>(0:13.07) |
| Average Speed [km/h]   | 53.0                     | 65.9                     | 63.3                     | 61.7                     | 55.1                     |
| Top Speed [km/h]       | 67.4                     | 68.0                     | 64.8                     | 63.7                     | 59.6                     |
| Avg. Dist. to Rail [m] | 8.7                      | 3.2                      | 1.8                      | 5.1                      | 6.1                      |
| Avg. Stride Freq. [Hz] | 2.4                      | 2.4                      | 2.5                      | 2.4                      | 2.3                      |
| Avg. Stride Length [m] | 6.1                      | 7.5                      | 7.2                      | 7.1                      | 6.7                      |