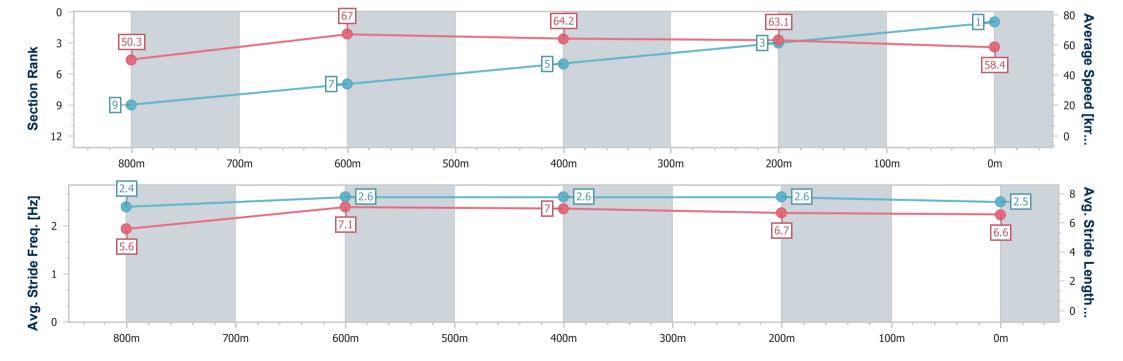

Race 6: IN CARE CENTRAL BENCHMARK 65 Handicap - 1000m

18 February 2024 - 16:49

Track Rating: Heavy 10, Weather: Fine, Rail Position: True

| Section                | Overall                  | 800m                     | 600m                     | 400m                     | 200m                     |
|------------------------|--------------------------|--------------------------|--------------------------|--------------------------|--------------------------|
| Section Times          | 1:00.26 [2]<br>(0:13.77) | 0:46.49 [5]<br>(0:10.89) | 0:35.60 [2]<br>(0:11.54) | 0:24.06 [2]<br>(0:11.46) | 0:12.60 [1]<br>(0:12.60) |
| Average Speed [km/h]   | 52.2                     | 66.8                     | 63.5                     | 62.8                     | 57.2                     |
| Top Speed [km/h]       | 68.4                     | 68.5                     | 65.8                     | 64.5                     | 60.1                     |
| Avg. Dist. to Rail [m] | 10.2                     | 3.1                      | 3.2                      | 7.7                      | 7.9                      |
| Avg. Stride Freq. [Hz] | 2.3                      | 2.3                      | 2.3                      | 2.3                      | 2.2                      |
| Avg. Stride Length [m] | 6.2                      | 8.1                      | 7.7                      | 7.6                      | 7.2                      |