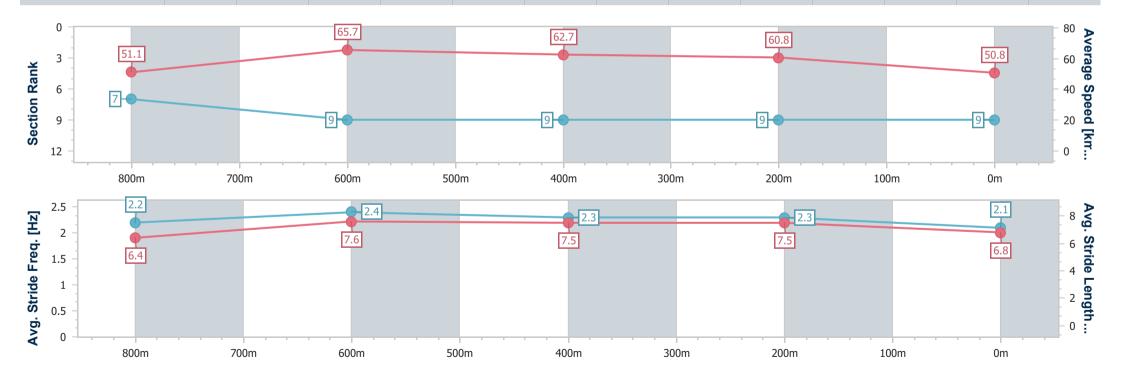

Report Created: Sun 18 February 2024 17:22 GMT+10

[] Ranking at each section and finish

-:--- No data available at this section

NA No data available

Page 9/10

| Horse/Jockey Name              | King Of Wanchai |
|--------------------------------|-----------------|
| Final Rank                     | 9               |
| Fastest Section Time (Section) | 0:11.14 (800m)  |
| Top Speed [km/h] (Section)     | 66.9 (800m)     |
| Race State                     | Finished        |

Race 6: IN CARE CENTRAL BENCHMARK 65 Handicap - 1000m

18 February 2024 - 16:49

Track Rating: Heavy 10, Weather: Fine, Rail Position: True

| Section                | Overall                  | 800m                     | 600m                     | 400m                     | 200m                     |
|------------------------|--------------------------|--------------------------|--------------------------|--------------------------|--------------------------|
| Section Times          | 1:03.05 [9]<br>(0:14.13) | 0:48.92 [7]<br>(0:11.14) | 0:37.78 [9]<br>(0:11.76) | 0:26.02 [9]<br>(0:11.84) | 0:14.18 [9]<br>(0:14.18) |
| Average Speed [km/h]   | 51.1                     | 65.7                     | 62.7                     | 60.8                     | 50.8                     |
| Top Speed [km/h]       | 65.6                     | 66.9                     | 64.4                     | 62.4                     | 57.9                     |
| Avg. Dist. to Rail [m] | 12.2                     | 5.0                      | 4.1                      | 9.0                      | 8.1                      |
| Avg. Stride Freq. [Hz] | 2.2                      | 2.4                      | 2.3                      | 2.3                      | 2.1                      |
| Avg. Stride Length [m] | 6.4                      | 7.6                      | 7.5                      | 7.5                      | 6.8                      |