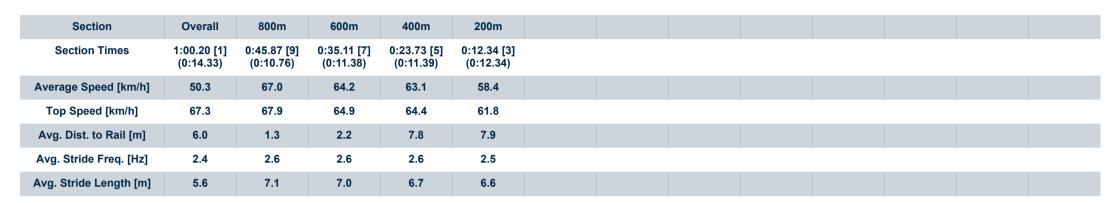

No data available

NA

SCN Saddle cloth number
DNF Did not finish
DNT Did not track

| Horse/Jockey Name              | Our Rocketman  |
|--------------------------------|----------------|
| Final Rank                     | 1              |
| Fastest Section Time (Section) | 0:10.76 (800m) |
| Top Speed [km/h] (Section)     | 67.9 (800m)    |
| Race State                     | Finished       |