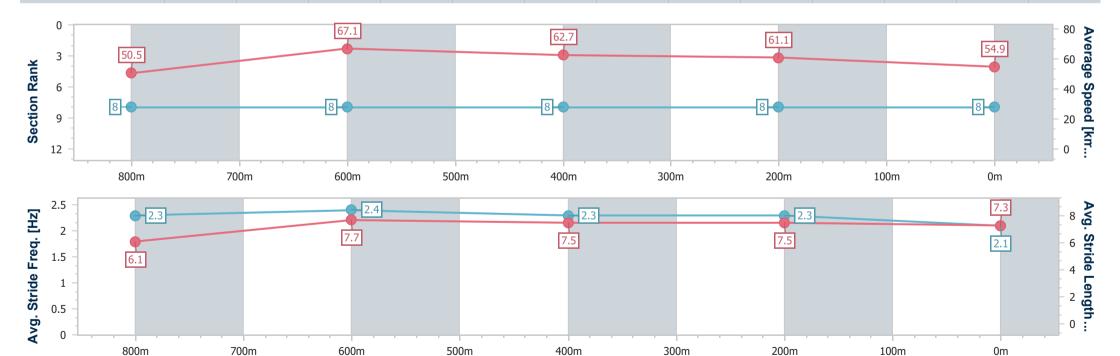

Report Created: Sun 18 February 2024 17:22 GMT+10

[] Ranking at each section and finish

-:--- No data available at this section

NA No data available

Page 8/10

| Horse/Jockey Name              | Silly Salmon   |
|--------------------------------|----------------|
| Final Rank                     | 8              |
| Fastest Section Time (Section) | 0:10.88 (800m) |
| Top Speed [km/h] (Section)     | 68.3 (800m)    |
| Race State                     | Finished       |

Race 6: IN CARE CENTRAL BENCHMARK 65 Handicap - 1000m

18 February 2024 - 16:49

Track Rating: Heavy 10, Weather: Fine, Rail Position: True

| Section                | Overall                  | 800m                     | 600m                     | 400m                     | 200m                     |
|------------------------|--------------------------|--------------------------|--------------------------|--------------------------|--------------------------|
| Section Times          | 1:01.81 [8]<br>(0:14.29) | 0:47.52 [8]<br>(0:10.88) | 0:36.64 [8]<br>(0:11.71) | 0:24.93 [8]<br>(0:11.80) | 0:13.13 [8]<br>(0:13.13) |
| Average Speed [km/h]   | 50.5                     | 67.1                     | 62.7                     | 61.1                     | 54.9                     |
| Top Speed [km/h]       | 67.8                     | 68.3                     | 65.2                     | 63.8                     | 59.1                     |
| Avg. Dist. to Rail [m] | 8.8                      | 3.8                      | 3.7                      | 6.8                      | 7.6                      |
| Avg. Stride Freq. [Hz] | 2.3                      | 2.4                      | 2.3                      | 2.3                      | 2.1                      |
| Avg. Stride Length [m] | 6.1                      | 7.7                      | 7.5                      | 7.5                      | 7.3                      |