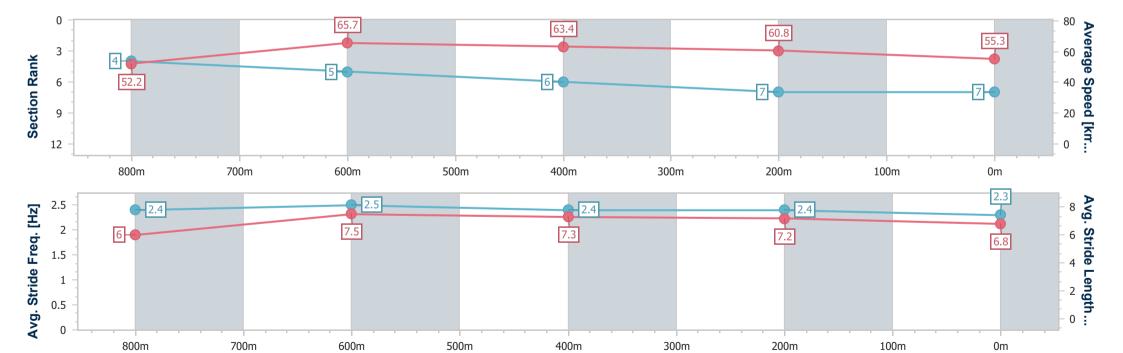

Report Created: Sun 18 February 2024 17:22 GMT+10

[] Ranking at each section and finish

-:--- No data available at this section

NA No data available

Page 7/10

| Horse/Jockey Name              | High Plateau   |
|--------------------------------|----------------|
| Final Rank                     | 7              |
| Fastest Section Time (Section) | 0:11.14 (800m) |
| Top Speed [km/h] (Section)     | 67.3 (Overall) |
| Race State                     | Finished       |

Race 6: IN CARE CENTRAL BENCHMARK 65 Handicap - 1000m

18 February 2024 - 16:49

Track Rating: Heavy 10, Weather: Fine, Rail Position: True

| Section                | Overall                  | 800m                     | 600m                     | 400m                     | 200m                     |
|------------------------|--------------------------|--------------------------|--------------------------|--------------------------|--------------------------|
| Section Times          | 1:01.40 [7]<br>(0:13.77) | 0:47.63 [4]<br>(0:11.14) | 0:36.49 [5]<br>(0:11.60) | 0:24.89 [6]<br>(0:11.82) | 0:13.07 [7]<br>(0:13.07) |
| Average Speed [km/h]   | 52.2                     | 65.7                     | 63.4                     | 60.8                     | 55.3                     |
| Top Speed [km/h]       | 67.3                     | 67.3                     | 65.7                     | 63.6                     | 58.3                     |
| Avg. Dist. to Rail [m] | 11.4                     | 4.7                      | 3.5                      | 8.0                      | 10.0                     |
| Avg. Stride Freq. [Hz] | 2.4                      | 2.5                      | 2.4                      | 2.4                      | 2.3                      |
| Avg. Stride Length [m] | 6.0                      | 7.5                      | 7.3                      | 7.2                      | 6.8                      |