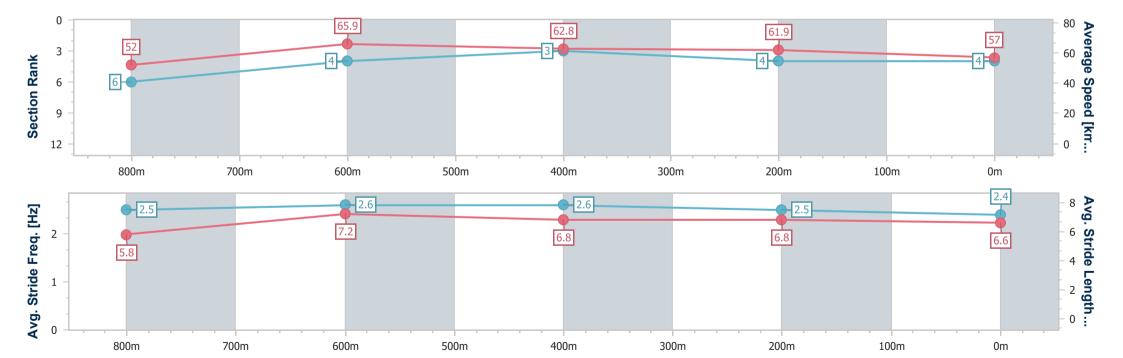

Report Created: Sun 18 February 2024 17:22 GMT+10

[] Ranking at each section and finish

-:--- No data available at this section

NA No data available

Page 4/10

| Horse/Jockey Name              | Secret Statement |
|--------------------------------|------------------|
| Final Rank                     | 4                |
| Fastest Section Time (Section) | 0:10.97 (800m)   |
| Top Speed [km/h] (Section)     | 68.0 (800m)      |
| Pace State                     | Finished         |

Race 6: IN CARE CENTRAL BENCHMARK 65 Handicap - 1000m

18 February 2024 - 16:49

Track Rating: Heavy 10, Weather: Fine, Rail Position: True

| Section                | Overall                  | 800m                     | 600m                     | 400m                     | 200m                     |
|------------------------|--------------------------|--------------------------|--------------------------|--------------------------|--------------------------|
| Section Times          | 1:00.51 [4]<br>(0:13.80) | 0:46.71 [6]<br>(0:10.97) | 0:35.74 [4]<br>(0:11.47) | 0:24.27 [3]<br>(0:11.64) | 0:12.63 [4]<br>(0:12.63) |
| Average Speed [km/h]   | 52.0                     | 65.9                     | 62.8                     | 61.9                     | 57.0                     |
| Top Speed [km/h]       | 66.8                     | 68.0                     | 64.9                     | 63.3                     | 60.4                     |
| Avg. Dist. to Rail [m] | 5.4                      | 1.6                      | 0.4                      | 4.7                      | 6.7                      |
| Avg. Stride Freq. [Hz] | 2.5                      | 2.6                      | 2.6                      | 2.5                      | 2.4                      |
| Avg. Stride Length [m] | 5.8                      | 7.2                      | 6.8                      | 6.8                      | 6.6                      |