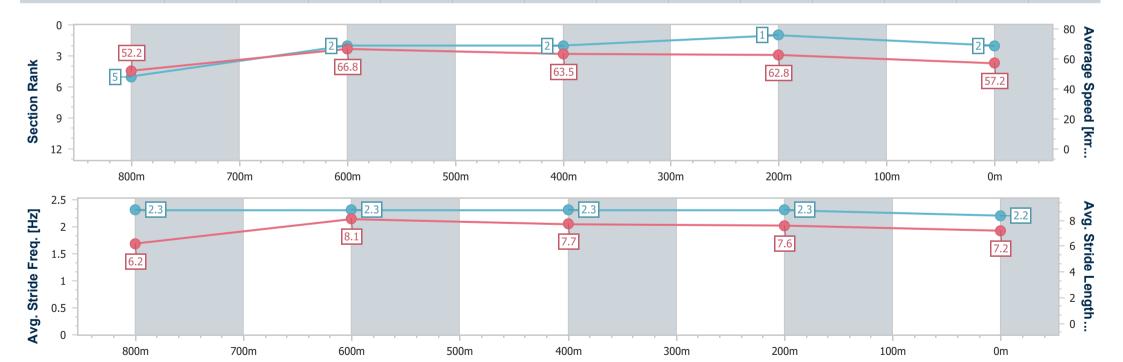

Race 6: IN CARE CENTRAL BENCHMARK 65 Handicap - 1000m

18 February 2024 - 16:49

Track Rating: Heavy 10, Weather: Fine, Rail Position: True

| Section                | Overall                  | 800m                     | 600m                     | 400m                     | 200m                     |
|------------------------|--------------------------|--------------------------|--------------------------|--------------------------|--------------------------|
| Section Times          | 1:00.28 [3]<br>(0:13.68) | 0:46.60 [2]<br>(0:11.30) | 0:35.30 [6]<br>(0:11.69) | 0:23.61 [7]<br>(0:11.34) | 0:12.27 [5]<br>(0:12.27) |
| Average Speed [km/h]   | 52.8                     | 64.4                     | 62.9                     | 63.2                     | 58.7                     |
| Top Speed [km/h]       | 66.2                     | 66.2                     | 64.1                     | 64.1                     | 62.3                     |
| Avg. Dist. to Rail [m] | 9.0                      | 3.1                      | 3.5                      | 7.7                      | 8.9                      |
| Avg. Stride Freq. [Hz] | 2.4                      | 2.4                      | 2.4                      | 2.4                      | 2.3                      |
| Avg. Stride Length [m] | 6.0                      | 7.5                      | 7.4                      | 7.3                      | 7.2                      |