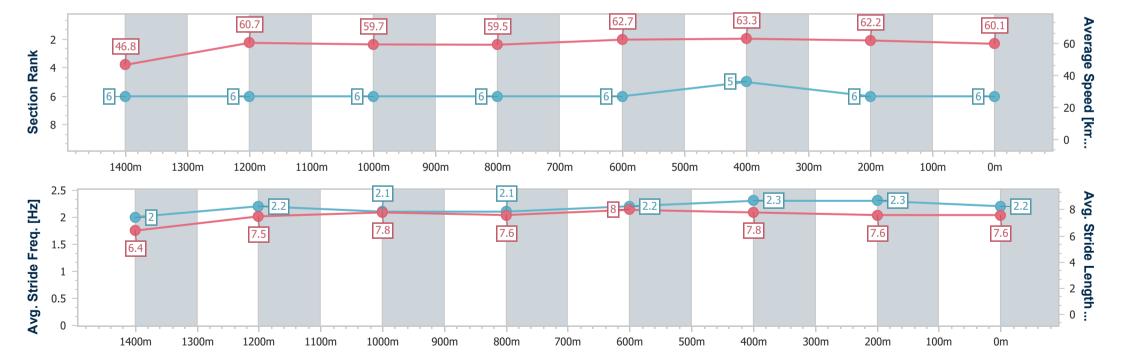

# Horse/Jockey Name Final Rank Fastest Section Time (Section) Top Speed [km/h] (Section) Race State Tyrol 8 64.2 (1400m) Finished