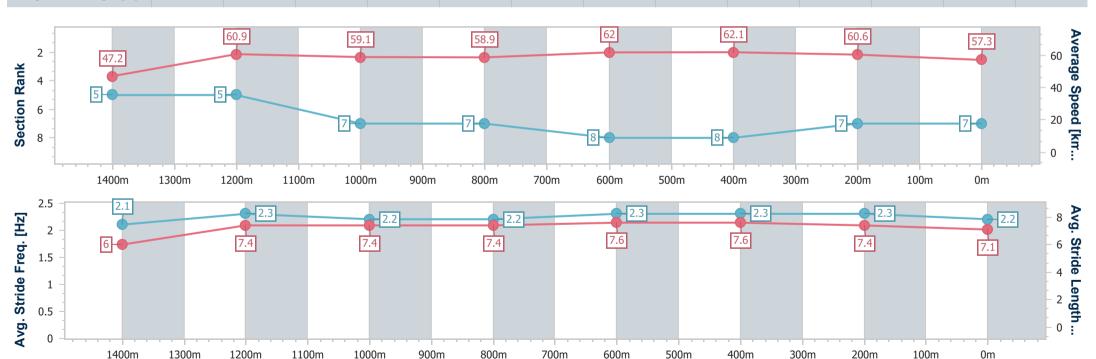

# Race 3: HAPPY BIRTHDAY DAVE SALMON BENCHMARK 68 Handicap - 1540m

24 February 2024 - 14:15

Track Rating: Synthetic, Weather: Fine, Rail Position: True

Report Created: Sat 24 February 2024 14:35 GMT+10

[] Ranking at each section and finish

-:--.- No data available at this section

NA No data available

Page 9/10

# Horse/Jockey Name Final Rank Fastest Section Time (Section) Top Speed [km/h] (Section) Race State Tyrol 8 64.2 (1400m) Finished