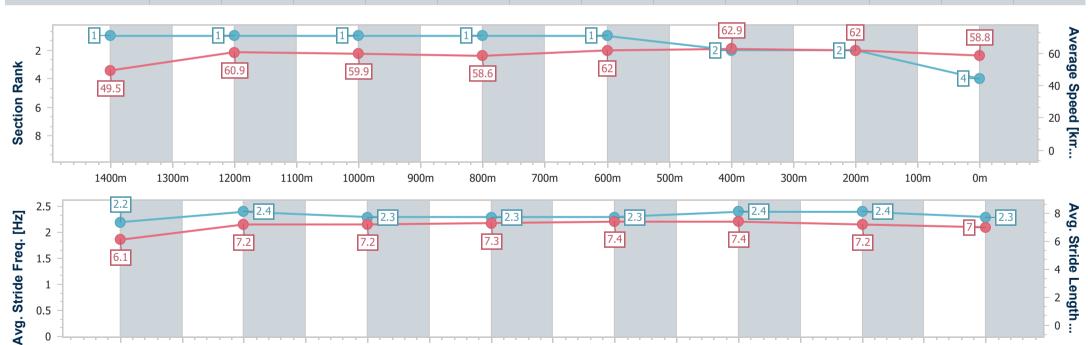

# Race 3: HAPPY BIRTHDAY DAVE SALMON BENCHMARK 68 Handicap - 1540m

24 February 2024 - 14:15

Track Rating: Synthetic, Weather: Fine, Rail Position: True

Report Created: Sat 24 February 2024 14:35 GMT+10

[] Ranking at each section and finish

-:--.- No data available at this section

NA No data available

Page 9/10