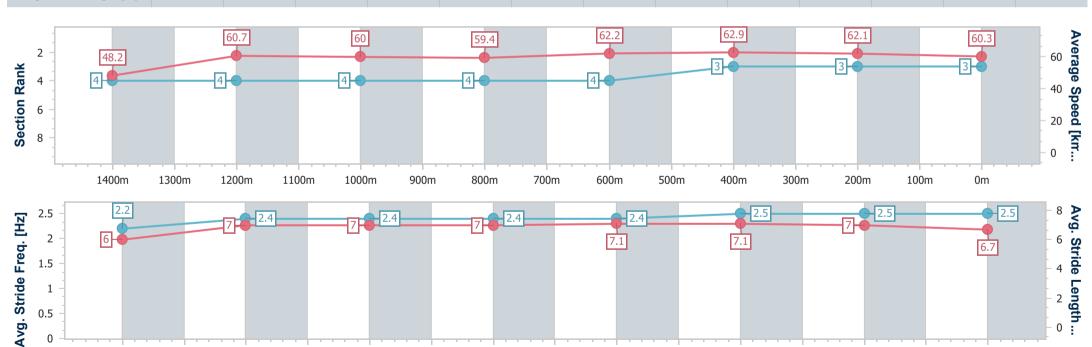

#### Race 3: HAPPY BIRTHDAY DAVE SALMON BENCHMARK 68 Handicap - 1540m

24 February 2024 - 14:15

400m

Track Rating: Synthetic, Weather: Fine, Rail Position: True

| Section                | Overall                  | 1400m                    | 1200m                    | 1000m                    | 800m                     | 600m                     | 400m                     | 200m                     |  |  |  |
|------------------------|--------------------------|--------------------------|--------------------------|--------------------------|--------------------------|--------------------------|--------------------------|--------------------------|--|--|--|
| Section Times          | 1:33.50 [3]<br>(0:10.47) | 1:23.03 [4]<br>(0:11.99) | 1:11.04 [4]<br>(0:12.03) | 0:59.01 [4]<br>(0:12.17) | 0:46.84 [4]<br>(0:11.73) | 0:35.11 [4]<br>(0:11.49) | 0:23.62 [3]<br>(0:11.68) | 0:11.94 [3]<br>(0:11.94) |  |  |  |
| Average Speed [km/h]   | 48.2                     | 60.7                     | 60.0                     | 59.4                     | 62.2                     | 62.9                     | 62.1                     | 60.3                     |  |  |  |
| Top Speed [km/h]       | 62.1                     | 61.7                     | 61.4                     | 60.9                     | 63.5                     | 64.7                     | 62.6                     | 61.8                     |  |  |  |
| Avg. Dist. to Rail [m] | 5.6                      | 1.7                      | 1.9                      | 2.2                      | 1.9                      | 1.3                      | 3.3                      | 4.1                      |  |  |  |
| Avg. Stride Freq. [Hz] | 2.2                      | 2.4                      | 2.4                      | 2.4                      | 2.4                      | 2.5                      | 2.5                      | 2.5                      |  |  |  |
| Avg. Stride Length [m] | 6.0                      | 7.0                      | 7.0                      | 7.0                      | 7.1                      | 7.1                      | 7.0                      | 6.7                      |  |  |  |