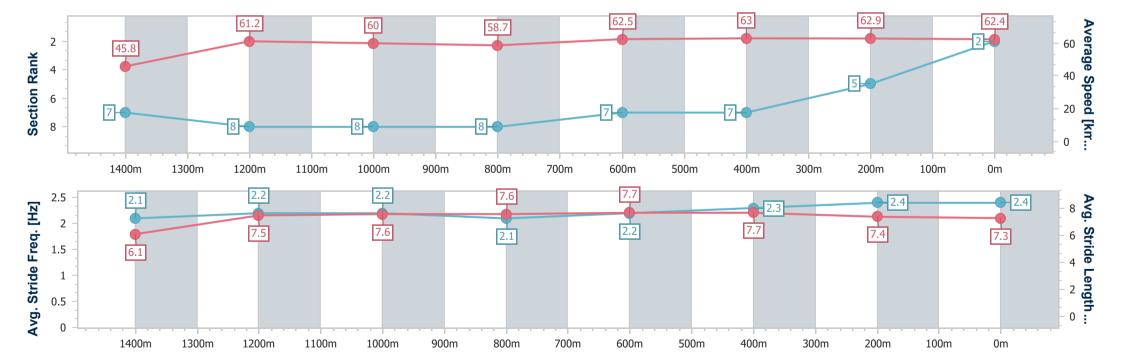

# Race 3: HAPPY BIRTHDAY DAVE SALMON BENCHMARK 68 Handicap - 1540m

24 February 2024 - 14:15

Track Rating: Synthetic, Weather: Fine, Rail Position: True

| Section                | Overall                  | 1400m                    | 1200m                    | 1000m                    | 800m                     | 600m                     | 400m                     | 200m                     |  |  |
|------------------------|--------------------------|--------------------------|--------------------------|--------------------------|--------------------------|--------------------------|--------------------------|--------------------------|--|--|
| Section Times          | 1:33.48 [2]<br>(0:11.00) | 1:22.48 [7]<br>(0:11.93) | 1:10.55 [8]<br>(0:12.00) | 0:58.55 [8]<br>(0:12.25) | 0:46.30 [8]<br>(0:11.61) | 0:34.69 [7]<br>(0:11.52) | 0:23.17 [7]<br>(0:11.50) | 0:11.67 [5]<br>(0:11.67) |  |  |
| Average Speed [km/h]   | 45.8                     | 61.2                     | 60.0                     | 58.7                     | 62.5                     | 63.0                     | 62.9                     | 62.4                     |  |  |
| Top Speed [km/h]       | 61.1                     | 62.7                     | 60.8                     | 59.7                     | 63.5                     | 63.6                     | 63.5                     | 63.0                     |  |  |
| Avg. Dist. to Rail [m] | 4.6                      | 2.0                      | 1.9                      | 1.0                      | 1.2                      | 1.5                      | 2.9                      | 3.2                      |  |  |
| Avg. Stride Freq. [Hz] | 2.1                      | 2.2                      | 2.2                      | 2.1                      | 2.2                      | 2.3                      | 2.4                      | 2.4                      |  |  |
| Avg. Stride Length [m] | 6.1                      | 7.5                      | 7.6                      | 7.6                      | 7.7                      | 7.7                      | 7.4                      | 7.3                      |  |  |