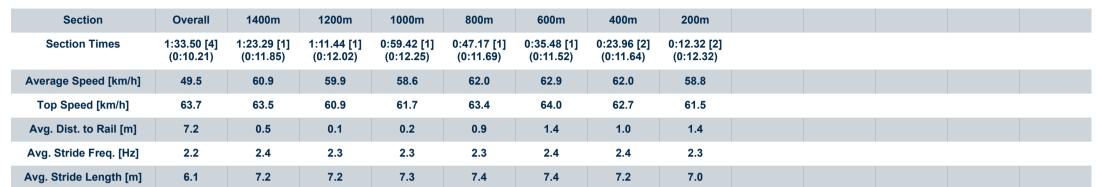

# Aquis Park Gold Coast Poly QLD Professional Race 3: HAPPY BIRTHDAY DAVE SALMON BENCHMARK 68 Handicap 1540m

24 February 2024 - 14:15

Track Rating: Synthetic, Weather: Fine, Rail Position: True

| Section Field |     | S                  |         |                     |                    | Overall<br>1:33.13<br>(0:10.21) | 1400m<br>1:22.92<br>(0:11.85) | 1200m<br>1:11.07<br>(0:12.02) | 1000m<br>0:59.05<br>(0:12.25) | 800m<br>0:46.80<br>(0:11.69) | 600m<br>0:35.11<br>(0:11.50) | 400m<br>0:23.61<br>(0:11.60) | Last 600m<br>0:35.11 |                           |
|---------------|-----|--------------------|---------|---------------------|--------------------|---------------------------------|-------------------------------|-------------------------------|-------------------------------|------------------------------|------------------------------|------------------------------|----------------------|---------------------------|
| Rank          | TAB | B Horse/Jockey     | Barrier | Top Speed<br>[km/h] | Fastest<br>Section |                                 |                               |                               |                               |                              |                              |                              |                      | Distance<br>Travelled [m] |
| 1             | 1   | AVENUE OF STARS    | 2       | 64.7                | 0:10.36            | 1:33.13 [1]                     | 1:22.77 [2]                   | 1:10.99 [2]                   | 0:58.91 [2]                   | 0:46.77 [2]                  | 0:35.07 [2]                  | 0:23.61 [1]                  | 0:35.07              |                           |
|               |     | Emily Lang         |         | 600m                | Overall            | (0:10.36)                       | (0:11.78)                     | (0:12.08)                     | (0:12.14)                     | (0:11.70)                    | (0:11.46)                    | (0:11.60)                    |                      |                           |
| 2             | 3   | TOO MUCH CLASS     | 6       | 63.6                | 0:11.00            | 1:33.48 [2]                     | 1:22.48 [7]                   | 1:10.55 [8]                   | 0:58.55 [8]                   | 0:46.30 [8]                  | 0:34.69 [7]                  | 0:23.17 [7]                  | 0:34.69              | +0                        |
|               |     | Jasper Franklin    |         | 600m                | Overall            | (0:11.00)                       | (0:11.93)                     | (0:12.00)                     | (0:12.25)                     | (0:11.61)                    | (0:11.52)                    | (0:11.50)                    |                      |                           |
| 3             | 2   | BEEF WEEK PRINCESS | 7       | 64.7                | 0:10.47            | 1:33.50 [3]                     | 1:23.03 [4]                   | 1:11.04 [4]                   | 0:59.01 [4]                   | 0:46.84 [4]                  | 0:35.11 [4]                  | 0:23.62 [3]                  | 0:35.11              | -1                        |
|               |     | Danny Peisley      |         | 600m                | Overall            | (0:10.47)                       | (0:11.99)                     | (0:12.03)                     | (0:12.17)                     | (0:11.73)                    | (0:11.49)                    | (0:11.68)                    |                      |                           |
| 4             | 7   | SHIGERU            | 9       | 64.0                | 0:10.21            | 1:33.50 [4]                     | 1:23.29 [1]                   | 1:11.44 [1]                   | 0:59.42 [1]                   | 0:47.17 [1]                  | 0:35.48 [1]                  | 0:23.96 [2]                  | 0:35.48              | -4                        |
|               |     | Michael Cahill     |         | 600m                | Overall            | (0:10.21)                       | (0:11.85)                     | (0:12.02)                     | (0:12.25)                     | (0:11.69)                    | (0:11.52)                    | (0:11.64)                    |                      |                           |
| 5             | 5   | PERNELL            | 4       | 64.6                | 0:11.10            | 1:33.71 [5]                     | 1:22.61 [8]                   | 1:10.88 [7]                   | 0:59.05 [5]                   | 0:46.82 [5]                  | 0:35.16 [5]                  | 0:23.66 [4]                  | 0:35.16              | +1                        |
|               |     | Jai Williams       |         | 600m                | Overall            | (0:11.10)                       | (0:11.73)                     | (0:11.83)                     | (0:12.23)                     | (0:11.66)                    | (0:11.50)                    | (0:11.58)                    |                      |                           |
| 6             | 8   | TAKUNAI            | 3       | 65.2                | 0:10.75            | 1:33.97 [6]                     | 1:23.22 [6]                   | 1:11.29 [6]                   | 0:59.24 [6]                   | 0:47.05 [6]                  | 0:35.36 [6]                  | 0:23.81 [5]                  | 0:35.36              | +5                        |
|               |     | Rikki Jamieson     |         | 600m                | Overall            | (0:10.75)                       | (0:11.93)                     | (0:12.05)                     | (0:12.19)                     | (0:11.69)                    | (0:11.55)                    | (0:11.73)                    |                      |                           |
| 7             | 6   | CUE TO CONQUER     | 8       | 63.9                | 0:10.70            | 1:35.19 [7]                     | 1:24.49 [5]                   | 1:12.56 [5]                   | 1:00.37 [7]                   | 0:48.05 [7]                  | 0:36.33 [8]                  | 0:24.57 [8]                  | 0:36.33              | +1                        |
|               |     | Yvette Lewis       |         | 600m                | Overall            | (0:10.70)                       | (0:11.93)                     | (0:12.19)                     | (0:12.32)                     | (0:11.72)                    | (0:11.76)                    | (0:11.95)                    |                      |                           |
| 8             | 9   | TYROL              | 1       | 64.2                | 0:10.45            | 1:35.95 [8]                     | 1:25.50 [3]                   | 1:13.57 [3]                   | 1:01.57 [3]                   | 0:49.34 [3]                  | 0:37.64 [3]                  | 0:25.68 [6]                  | 0:37.64              | -4                        |
|               |     | Andrew Spinks      |         | 1400m               | Overall            | (0:10.45)                       | (0:11.93)                     | (0:12.00)                     | (0:12.23)                     | (0:11.70)                    | (0:11.96)                    | (0:12.44)                    |                      |                           |