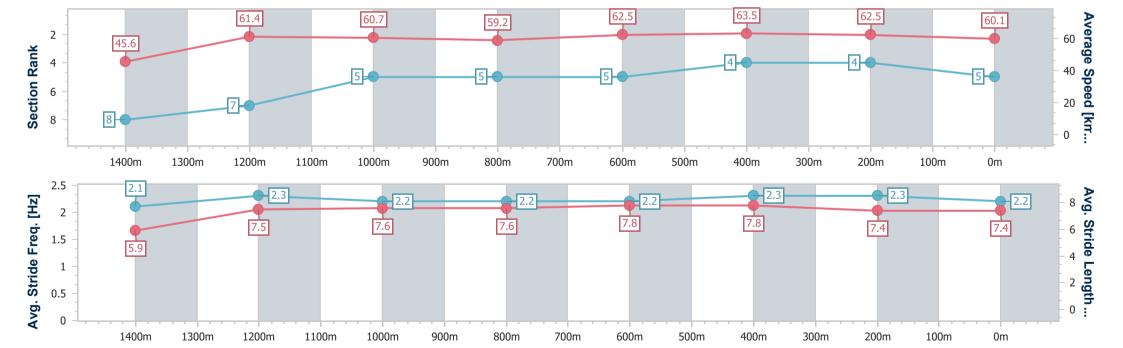

# Race 3: HAPPY BIRTHDAY DAVE SALMON BENCHMARK 68 Handicap - 1540m

24 February 2024 - 14:15

Track Rating: Synthetic, Weather: Fine, Rail Position: True

| Section                | Overall                  | 1400m                    | 1200m                    | 1000m                    | 800m                     | 600m                     | 400m                     | 200m                     |  |
|------------------------|--------------------------|--------------------------|--------------------------|--------------------------|--------------------------|--------------------------|--------------------------|--------------------------|--|
| Section Times          | 1:33.97 [6]<br>(0:10.75) | 1:23.22 [6]<br>(0:11.93) | 1:11.29 [6]<br>(0:12.05) | 0:59.24 [6]<br>(0:12.19) | 0:47.05 [6]<br>(0:11.69) | 0:35.36 [6]<br>(0:11.55) | 0:23.81 [5]<br>(0:11.73) | 0:12.08 [6]<br>(0:12.08) |  |
| Average Speed [km/h]   | 46.8                     | 60.7                     | 59.7                     | 59.5                     | 62.7                     | 63.3                     | 62.2                     | 60.1                     |  |
| Top Speed [km/h]       | 60.5                     | 62.2                     | 60.5                     | 60.7                     | 64.5                     | 65.2                     | 62.9                     | 61.0                     |  |
| Avg. Dist. to Rail [m] | 3.7                      | 1.0                      | 1.9                      | 2.3                      | 3.0                      | 4.0                      | 6.5                      | 7.1                      |  |
| Avg. Stride Freq. [Hz] | 2.0                      | 2.2                      | 2.1                      | 2.1                      | 2.2                      | 2.3                      | 2.3                      | 2.2                      |  |
| Avg. Stride Length [m] | 6.4                      | 7.5                      | 7.8                      | 7.6                      | 8.0                      | 7.8                      | 7.6                      | 7.6                      |  |

Report Created: Sat 24 February 2024 14:35 GMT+10

[] Ranking at each section and finish

-:--- No data available at this section

NA No data available

Page 8/10

| Horse/Jockey Name              | Cue To Conquer    |  |  |  |  |  |
|--------------------------------|-------------------|--|--|--|--|--|
| Final Rank                     | 7                 |  |  |  |  |  |
| Fastest Section Time (Section) | 0:10.70 (Overall) |  |  |  |  |  |
| Top Speed [km/h] (Section)     | 63.9 (600m)       |  |  |  |  |  |
| Race State                     | Finished          |  |  |  |  |  |