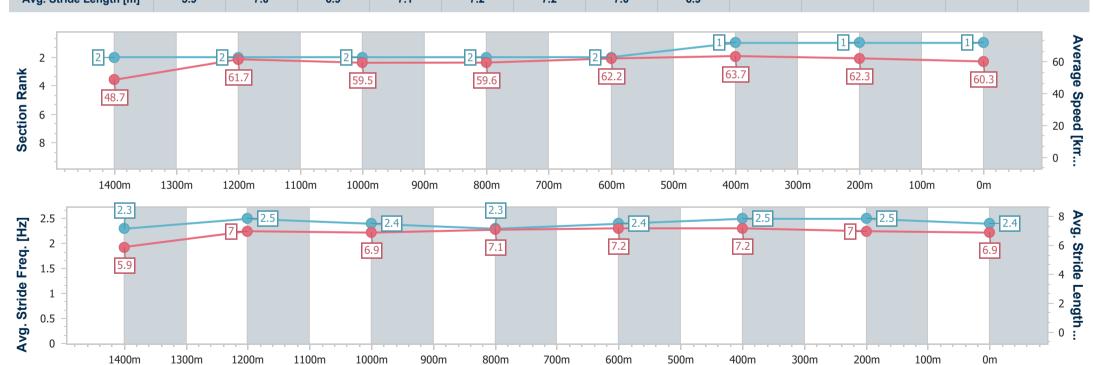

# Race 3: HAPPY BIRTHDAY DAVE SALMON BENCHMARK 68 Handicap - 1540m

24 February 2024 - 14:15

Track Rating: Synthetic, Weather: Fine, Rail Position: True

| Section                | Overall                  | 1400m                    | 1200m                    | 1000m                    | 800m                     | 600m                     | 400m                     | 200m                     |  |  |  |
|------------------------|--------------------------|--------------------------|--------------------------|--------------------------|--------------------------|--------------------------|--------------------------|--------------------------|--|--|--|
| Section Times          | 1:33.13 [1]<br>(0:10.36) | 1:22.77 [2]<br>(0:11.78) | 1:10.99 [2]<br>(0:12.08) | 0:58.91 [2]<br>(0:12.14) | 0:46.77 [2]<br>(0:11.70) | 0:35.07 [2]<br>(0:11.46) | 0:23.61 [1]<br>(0:11.60) | 0:12.01 [1]<br>(0:12.01) |  |  |  |
| Average Speed [km/h]   | 48.7                     | 61.7                     | 59.5                     | 59.6                     | 62.2                     | 63.7                     | 62.3                     | 60.3                     |  |  |  |
| Top Speed [km/h]       | 62.4                     | 62.6                     | 60.3                     | 60.7                     | 64.3                     | 64.7                     | 62.8                     | 61.8                     |  |  |  |
| Avg. Dist. to Rail [m] | 2.7                      | 1.0                      | 1.7                      | 1.9                      | 2.0                      | 2.2                      | 1.4                      | 3.0                      |  |  |  |
| Avg. Stride Freq. [Hz] | 2.3                      | 2.5                      | 2.4                      | 2.3                      | 2.4                      | 2.5                      | 2.5                      | 2.4                      |  |  |  |
| Avg. Stride Length [m] | 5.9                      | 7.0                      | 6.9                      | 7.1                      | 7.2                      | 7.2                      | 7.0                      | 6.9                      |  |  |  |