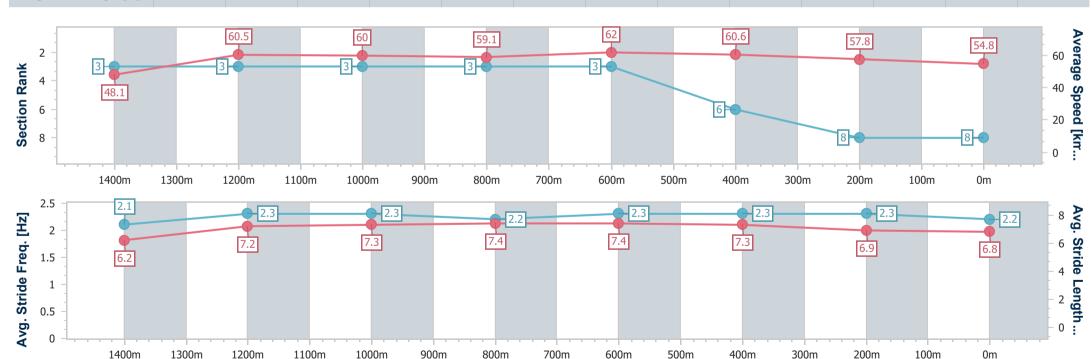

# Race 3: HAPPY BIRTHDAY DAVE SALMON BENCHMARK 68 Handicap - 1540m

24 February 2024 - 14:15

Track Rating: Synthetic, Weather: Fine, Rail Position: True

| Section                | Overall                  | 1400m                    | 1200m                    | 1000m                    | 800m                     | 600m                     | 400m                     | 200m                     |  |  |  |
|------------------------|--------------------------|--------------------------|--------------------------|--------------------------|--------------------------|--------------------------|--------------------------|--------------------------|--|--|--|
| Section Times          | 1:33.13 [1]<br>(0:10.36) | 1:22.77 [2]<br>(0:11.78) | 1:10.99 [2]<br>(0:12.08) | 0:58.91 [2]<br>(0:12.14) | 0:46.77 [2]<br>(0:11.70) | 0:35.07 [2]<br>(0:11.46) | 0:23.61 [1]<br>(0:11.60) | 0:12.01 [1]<br>(0:12.01) |  |  |  |
| Average Speed [km/h]   | 48.7                     | 61.7                     | 59.5                     | 59.6                     | 62.2                     | 63.7                     | 62.3                     | 60.3                     |  |  |  |
| Top Speed [km/h]       | 62.4                     | 62.6                     | 60.3                     | 60.7                     | 64.3                     | 64.7                     | 62.8                     | 61.8                     |  |  |  |
| Avg. Dist. to Rail [m] | 2.7                      | 1.0                      | 1.7                      | 1.9                      | 2.0                      | 2.2                      | 1.4                      | 3.0                      |  |  |  |
| Avg. Stride Freq. [Hz] | 2.3                      | 2.5                      | 2.4                      | 2.3                      | 2.4                      | 2.5                      | 2.5                      | 2.4                      |  |  |  |
| Avg. Stride Length [m] | 5.9                      | 7.0                      | 6.9                      | 7.1                      | 7.2                      | 7.2                      | 7.0                      | 6.9                      |  |  |  |

Report Created: Sat 24 February 2024 14:35 GMT+10

[] Ranking at each section and finish

-:--- No data available at this section

NA No data available

Page 3/10

| Horse/Jockey Name              | Too Much Class    |
|--------------------------------|-------------------|
| Final Rank                     | 2                 |
| Fastest Section Time (Section) | 0:11.00 (Overall) |
| Top Speed [km/h] (Section)     | 63.6 (600m)       |
| Race State                     | Finished          |