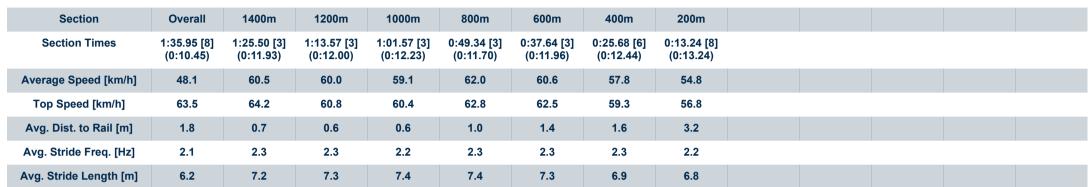

# Aquis Park Gold Coast Poly QLD Professional Race 3: HAPPY BIRTHDAY DAVE SALMON BENCHMARK 68 Handicap 1540m

24 February 2024 - 14:15

Track Rating: Synthetic, Weather: Fine, Rail Position: True

 
 Section
 200m
 Last 600m

 Field Times
 0:12.01 (0:12.01)
 0:35.11

| Rank | TAB | Horse/Jockey       | Barrier | Top Speed<br>[km/h] | Fastest<br>Section |             | Margin  |        | Distance<br>Travelled [m] |
|------|-----|--------------------|---------|---------------------|--------------------|-------------|---------|--------|---------------------------|
| 1    | 1   | AVENUE OF STARS    | 2       | 64.7                | 0:10.36            | 0:12.01 [1] | 1:33.13 | 0:35.0 | 7                         |
|      |     | Emily Lang         |         | 600m                | Overall            | (0:12.01)   |         |        |                           |
| 2    | 3   | TOO MUCH CLASS     | 6       | 63.6                | 0:11.00            | 0:11.67 [5] | 2L      | 0:34.6 | 9 +0                      |
|      |     | Jasper Franklin    |         | 600m                | Overall            | (0:11.67)   |         |        |                           |
| 3    | 2   | BEEF WEEK PRINCESS | 7       | 64.7                | 0:10.47            | 0:11.94 [3] | 2.1L    | 0:35.1 | 1 -1                      |
|      |     | Danny Peisley      |         | 600m                | Overall            | (0:11.94)   |         |        |                           |
| 4    | 7   | SHIGERU            | 9       | 64.0                | 0:10.21            | 0:12.32 [2] | 2.2L    | 0:35.4 | 8 -4                      |
|      |     | Michael Cahill     |         | 600m                | Overall            | (0:12.32)   |         |        |                           |
| 5    | 5   | PERNELL            | 4       | 64.6                | 0:11.10            | 0:12.08 [4] | 3.2L    | 0:35.1 | 6 +1                      |
|      |     | Jai Williams       |         | 600m                | Overall            | (0:12.08)   |         |        |                           |
| 6    | 8   | TAKUNAI            | 3       | 65.2                | 0:10.75            | 0:12.08 [6] | 4.5L    | 0:35.3 | 6 +5                      |
|      |     | Rikki Jamieson     |         | 600m                | Overall            | (0:12.08)   |         |        |                           |
| 7    | 6   | CUE TO CONQUER     | 8       | 63.9                | 0:10.70            | 0:12.62 [7] | 11.5L   | 0:36.3 | 3 +1                      |
|      |     | Yvette Lewis       |         | 600m                | Overall            | (0:12.62)   |         |        |                           |
| 8    | 9   | TYROL              | 1       | 64.2                | 0:10.45            | 0:13.24 [8] | 15.8L   | 0:37.6 | 4 -4                      |
|      |     | Andrew Spinks      |         | 1400m               | Overall            | (0:13.24)   |         |        |                           |

Scratched: Cave Diver (#4)

NA

Report Created: Sat 24 February 2024 14:35 GMT+ (Note: Timing is based on position data)

[] Ranking at each section and finish .:-.- No data available at this section

No data available

SCN Saddle cloth number
DNF Did not finish
DNT Did not track

| Horse/Jockey Name              | Avenue Of Stars   |  |  |  |  |  |  |
|--------------------------------|-------------------|--|--|--|--|--|--|
| Final Rank                     | 1                 |  |  |  |  |  |  |
| Fastest Section Time (Section) | 0:10.36 (Overall) |  |  |  |  |  |  |
| Top Speed [km/h] (Section)     | 64.7 (600m)       |  |  |  |  |  |  |
| Race State                     | Finished          |  |  |  |  |  |  |