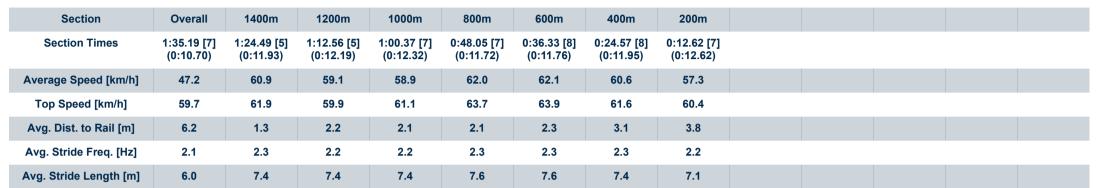

# Aquis Park Gold Coast Poly QLD Professional Race 3: HAPPY BIRTHDAY DAVE SALMON BENCHMARK 68 Handicap 1540m

24 February 2024 - 14:15

Track Rating: Synthetic, Weather: Fine, Rail Position: True

| Section Field |     | S                  |         |                     |                    | Overall<br>1:33.13<br>(0:10.21) | 1400m<br>1:22.92<br>(0:11.85) | 1200m<br>1:11.07<br>(0:12.02) | 1000m<br>0:59.05<br>(0:12.25) | 800m<br>0:46.80<br>(0:11.69) | 600m<br>0:35.11<br>(0:11.50) | 400m<br>0:23.61<br>(0:11.60) | Last 600m<br>0:35.11 |                           |
|---------------|-----|--------------------|---------|---------------------|--------------------|---------------------------------|-------------------------------|-------------------------------|-------------------------------|------------------------------|------------------------------|------------------------------|----------------------|---------------------------|
| Rank          | TAB | B Horse/Jockey     | Barrier | Top Speed<br>[km/h] | Fastest<br>Section |                                 |                               |                               |                               |                              |                              |                              |                      | Distance<br>Travelled [m] |
| 1             | 1   | AVENUE OF STARS    | 2       | 64.7                | 0:10.36            | 1:33.13 [1]                     | 1:22.77 [2]                   | 1:10.99 [2]                   | 0:58.91 [2]                   | 0:46.77 [2]                  | 0:35.07 [2]                  | 0:23.61 [1]                  | 0:35.07              |                           |
|               |     | Emily Lang         |         | 600m                | Overall            | (0:10.36)                       | (0:11.78)                     | (0:12.08)                     | (0:12.14)                     | (0:11.70)                    | (0:11.46)                    | (0:11.60)                    |                      |                           |
| 2             | 3   | TOO MUCH CLASS     | 6       | 63.6                | 0:11.00            | 1:33.48 [2]                     | 1:22.48 [7]                   | 1:10.55 [8]                   | 0:58.55 [8]                   | 0:46.30 [8]                  | 0:34.69 [7]                  | 0:23.17 [7]                  | 0:34.69              | +0                        |
|               |     | Jasper Franklin    |         | 600m                | Overall            | (0:11.00)                       | (0:11.93)                     | (0:12.00)                     | (0:12.25)                     | (0:11.61)                    | (0:11.52)                    | (0:11.50)                    |                      |                           |
| 3             | 2   | BEEF WEEK PRINCESS | 7       | 64.7                | 0:10.47            | 1:33.50 [3]                     | 1:23.03 [4]                   | 1:11.04 [4]                   | 0:59.01 [4]                   | 0:46.84 [4]                  | 0:35.11 [4]                  | 0:23.62 [3]                  | 0:35.11              | -1                        |
|               |     | Danny Peisley      |         | 600m                | Overall            | (0:10.47)                       | (0:11.99)                     | (0:12.03)                     | (0:12.17)                     | (0:11.73)                    | (0:11.49)                    | (0:11.68)                    |                      |                           |
| 4             | 7   | SHIGERU            | 9       | 64.0                | 0:10.21            | 1:33.50 [4]                     | 1:23.29 [1]                   | 1:11.44 [1]                   | 0:59.42 [1]                   | 0:47.17 [1]                  | 0:35.48 [1]                  | 0:23.96 [2]                  | 0:35.48              | -4                        |
|               |     | Michael Cahill     |         | 600m                | Overall            | (0:10.21)                       | (0:11.85)                     | (0:12.02)                     | (0:12.25)                     | (0:11.69)                    | (0:11.52)                    | (0:11.64)                    |                      |                           |
| 5             | 5   | PERNELL            | 4       | 64.6                | 0:11.10            | 1:33.71 [5]                     | 1:22.61 [8]                   | 1:10.88 [7]                   | 0:59.05 [5]                   | 0:46.82 [5]                  | 0:35.16 [5]                  | 0:23.66 [4]                  | 0:35.16              | +1                        |
|               |     | Jai Williams       |         | 600m                | Overall            | (0:11.10)                       | (0:11.73)                     | (0:11.83)                     | (0:12.23)                     | (0:11.66)                    | (0:11.50)                    | (0:11.58)                    |                      |                           |
| 6             | 8   | TAKUNAI            | 3       | 65.2                | 0:10.75            | 1:33.97 [6]                     | 1:23.22 [6]                   | 1:11.29 [6]                   | 0:59.24 [6]                   | 0:47.05 [6]                  | 0:35.36 [6]                  | 0:23.81 [5]                  | 0:35.36              | +5                        |
|               |     | Rikki Jamieson     |         | 600m                | Overall            | (0:10.75)                       | (0:11.93)                     | (0:12.05)                     | (0:12.19)                     | (0:11.69)                    | (0:11.55)                    | (0:11.73)                    |                      |                           |
| 7             | 6   | CUE TO CONQUER     | 8       | 63.9                | 0:10.70            | 1:35.19 [7]                     | 1:24.49 [5]                   | 1:12.56 [5]                   | 1:00.37 [7]                   | 0:48.05 [7]                  | 0:36.33 [8]                  | 0:24.57 [8]                  | 0:36.33              | +1                        |
|               |     | Yvette Lewis       |         | 600m                | Overall            | (0:10.70)                       | (0:11.93)                     | (0:12.19)                     | (0:12.32)                     | (0:11.72)                    | (0:11.76)                    | (0:11.95)                    |                      |                           |
| 8             | 9   | TYROL              | 1       | 64.2                | 0:10.45            | 1:35.95 [8]                     | 1:25.50 [3]                   | 1:13.57 [3]                   | 1:01.57 [3]                   | 0:49.34 [3]                  | 0:37.64 [3]                  | 0:25.68 [6]                  | 0:37.64              | -4                        |
|               |     | Andrew Spinks      |         | 1400m               | Overall            | (0:10.45)                       | (0:11.93)                     | (0:12.00)                     | (0:12.23)                     | (0:11.70)                    | (0:11.96)                    | (0:12.44)                    |                      |                           |

Scratched: Cave Diver (#4)

NA

Report Created: Sat 24 February 2024 14:35 GMT+ (Note: Timing is based on position data)

[] Ranking at each section and finish .:-..- No data available at this section

No data available

SCN Saddle cloth number
DNF Did not finish
DNT Did not track