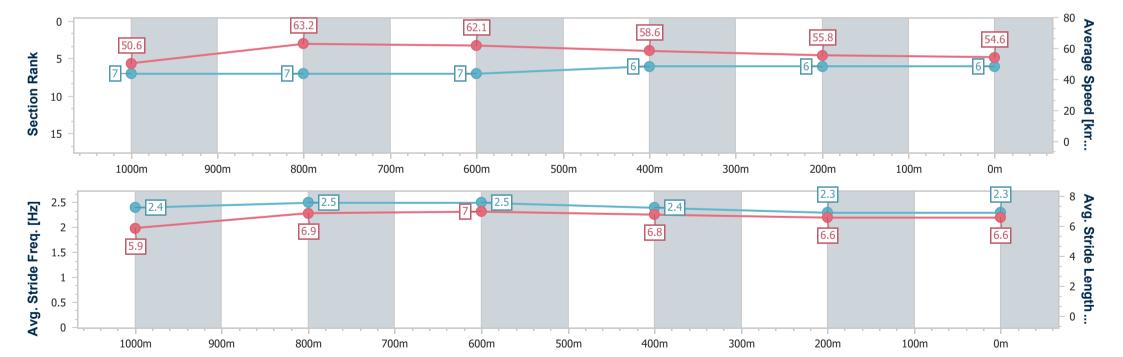

## Race 4: SPACERACK SHELVING & RACKING Maiden Plate - 1200m

24 February 2024 - 19:14

Track Rating: Soft 5, Weather: Showers, Rail Position: +2m Entire

| Section                | Overall                  | 1000m                    | 800m                     | 600m                     | 400m                     | 200m                     |
|------------------------|--------------------------|--------------------------|--------------------------|--------------------------|--------------------------|--------------------------|
| Section Times          | 1:15.83 [6]<br>(0:14.24) | 1:01.59 [7]<br>(0:11.50) | 0:50.09 [7]<br>(0:11.62) | 0:38.47 [7]<br>(0:12.32) | 0:26.15 [6]<br>(0:12.96) | 0:13.19 [6]<br>(0:13.19) |
| Average Speed [km/h]   | 50.6                     | 63.2                     | 62.1                     | 58.6                     | 55.8                     | 54.6                     |
| Top Speed [km/h]       | 65.9                     | 66.0                     | 63.8                     | 62.1                     | 57.4                     | 55.4                     |
| Avg. Dist. to Rail [m] | 0.9                      | 1.3                      | 1.5                      | 0.6                      | 0.9                      | 0.9                      |
| Avg. Stride Freq. [Hz] | 2.4                      | 2.5                      | 2.5                      | 2.4                      | 2.3                      | 2.3                      |
| Avg. Stride Length [m] | 5.9                      | 6.9                      | 7.0                      | 6.8                      | 6.6                      | 6.6                      |