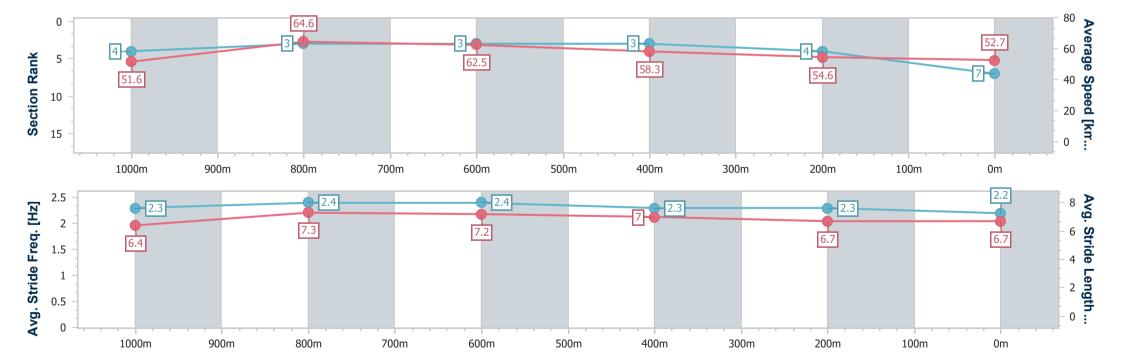

## Race 4: SPACERACK SHELVING & RACKING Maiden Plate - 1200m

24 February 2024 - 19:14

Track Rating: Soft 5, Weather: Showers, Rail Position: +2m Entire

| Section                | Overall                  | 1000m                    | 800m                     | 600m                     | 400m                     | 200m                     |  |  |  |  |
|------------------------|--------------------------|--------------------------|--------------------------|--------------------------|--------------------------|--------------------------|--|--|--|--|
| Section Times          | 1:15.93 [7]<br>(0:13.93) | 1:02.00 [4]<br>(0:11.17) | 0:50.83 [3]<br>(0:11.60) | 0:39.23 [3]<br>(0:12.38) | 0:26.85 [3]<br>(0:13.18) | 0:13.67 [4]<br>(0:13.67) |  |  |  |  |
| Average Speed [km/h]   | 51.6                     | 64.6                     | 62.5                     | 58.3                     | 54.6                     | 52.7                     |  |  |  |  |
| Top Speed [km/h]       | 65.4                     | 65.5                     | 63.6                     | 62.2                     | 56.9                     | 53.4                     |  |  |  |  |
| Avg. Dist. to Rail [m] | 1.5                      | 0.5                      | 1.3                      | 0.8                      | 0.6                      | 0.2                      |  |  |  |  |
| Avg. Stride Freq. [Hz] | 2.3                      | 2.4                      | 2.4                      | 2.3                      | 2.3                      | 2.2                      |  |  |  |  |
| Avg. Stride Length [m] | 6.4                      | 7.3                      | 7.2                      | 7.0                      | 6.7                      | 6.7                      |  |  |  |  |