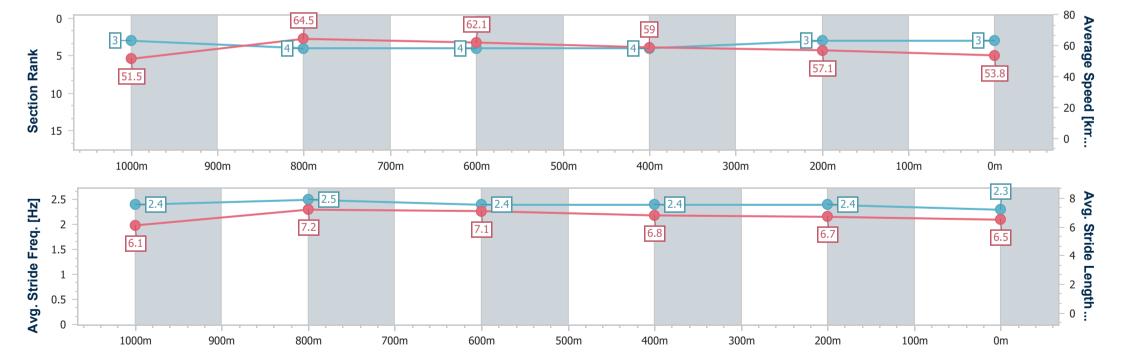

Report Created: Sat 24 February 2024 19:34 GMT+10

[] Ranking at each section and finish

-:--- No data available at this section

NA No data available

| Horse/Jockey Name              | Too Much Makeup |
|--------------------------------|-----------------|
| Final Rank                     | 3               |
| Fastest Section Time (Section) | 0:11.23 (1000m) |
| Top Speed [km/h] (Section)     | 65.6 (1000m)    |
| Race State                     | Finished        |

## Race 4: SPACERACK SHELVING & RACKING Maiden Plate - 1200m

24 February 2024 - 19:14

Track Rating: Soft 5, Weather: Showers, Rail Position: +2m Entire

| 0. (1                  |                          | 1000                     |                          |                          | 400                      |                          |
|------------------------|--------------------------|--------------------------|--------------------------|--------------------------|--------------------------|--------------------------|
| Section                | Overall                  | 1000m                    | 800m                     | 600m                     | 400m                     | 200m                     |
| Section Times          | 1:15.29 [3]<br>(0:13.93) | 1:01.36 [3]<br>(0:11.23) | 0:50.13 [4]<br>(0:11.62) | 0:38.51 [4]<br>(0:12.43) | 0:26.08 [4]<br>(0:12.68) | 0:13.40 [3]<br>(0:13.40) |
| Average Speed [km/h]   | 51.5                     | 64.5                     | 62.1                     | 59.0                     | 57.1                     | 53.8                     |
| Top Speed [km/h]       | 64.7                     | 65.6                     | 63.4                     | 61.4                     | 58.6                     | 54.6                     |
| Avg. Dist. to Rail [m] | 3.1                      | 0.7                      | 1.5                      | 3.2                      | 2.0                      | 1.7                      |
| Avg. Stride Freq. [Hz] | 2.4                      | 2.5                      | 2.4                      | 2.4                      | 2.4                      | 2.3                      |
| Avg. Stride Length [m] | 6.1                      | 7.2                      | 7.1                      | 6.8                      | 6.7                      | 6.5                      |