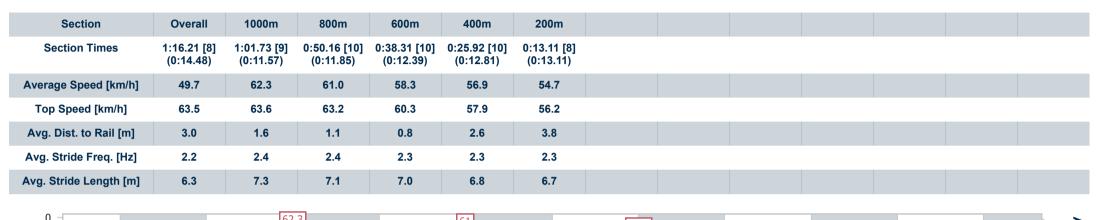

## Toowoomba QLD Professional

Race 4: SPACERACK SHELVING & RACKING Maiden Plate - 1200m

24 February 2024 - 19:14

Track Rating: Soft 5, Weather: Showers, Rail Position: +2m Entire

| Section                | Overall                  | 1000m                    | 800m                     | 600m                     | 400m                     | 200m                     |
|------------------------|--------------------------|--------------------------|--------------------------|--------------------------|--------------------------|--------------------------|
| Section Times          | 1:14.75 [1]<br>(0:13.74) | 1:01.01 [2]<br>(0:11.05) | 0:49.96 [2]<br>(0:11.60) | 0:38.36 [1]<br>(0:12.36) | 0:26.00 [2]<br>(0:12.95) | 0:13.05 [2]<br>(0:13.05) |
| Average Speed [km/h]   | 52.6                     | 65.5                     | 62.8                     | 58.7                     | 56.1                     | 55.2                     |
| Top Speed [km/h]       | 69.3                     | 70.1                     | 64.4                     | 61.1                     | 56.8                     | 56.3                     |
| Avg. Dist. to Rail [m] | 5.8                      | 1.5                      | 2.9                      | 2.1                      | 1.4                      | 0.2                      |
| Avg. Stride Freq. [Hz] | 2.2                      | 2.4                      | 2.3                      | 2.3                      | 2.2                      | 2.2                      |
| Avg. Stride Length [m] | 6.5                      | 7.5                      | 7.4                      | 7.2                      | 7.1                      | 7.0                      |