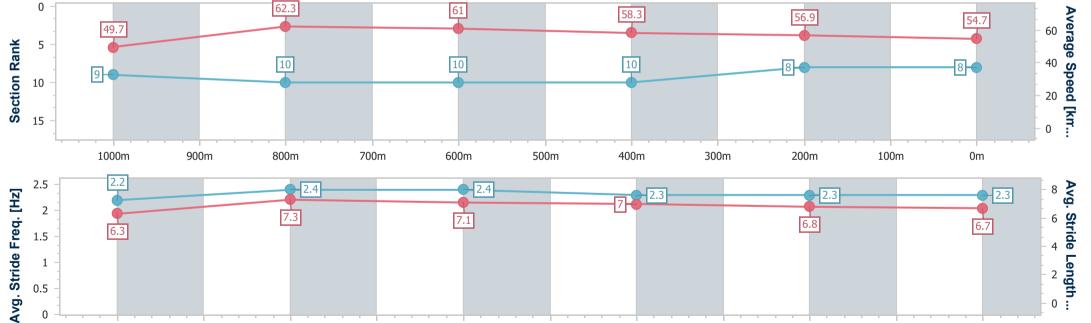

# Horse/Jockey Name I Am A Marvel Final Rank 2 Fastest Section Time (Section) Top Speed [km/h] (Section) Race State I Am A Marvel 0:11.11 (1000m) Finished

## Toowoomba QLD Professional

Race 4: SPACERACK SHELVING & RACKING Maiden Plate - 1200m

24 February 2024 - 19:14

Track Rating: Soft 5, Weather: Showers, Rail Position: +2m Entire

| Section                | Overall                  | 1000m                    | 800m                     | 600m                     | 400m                     | 200m                     |
|------------------------|--------------------------|--------------------------|--------------------------|--------------------------|--------------------------|--------------------------|
| Section Times          | 1:15.06 [2]<br>(0:13.61) | 1:01.45 [1]<br>(0:11.11) | 0:50.34 [1]<br>(0:11.67) | 0:38.67 [2]<br>(0:12.27) | 0:26.40 [1]<br>(0:12.78) | 0:13.62 [1]<br>(0:13.62) |
| Average Speed [km/h]   | 53.0                     | 64.5                     | 61.7                     | 58.2                     | 56.1                     | 52.9                     |
| Top Speed [km/h]       | 64.2                     | 66.6                     | 64.1                     | 61.3                     | 57.6                     | 55.1                     |
| Avg. Dist. to Rail [m] | 3.9                      | 1.3                      | 0.3                      | 1.3                      | 1.1                      | 0.7                      |
| Avg. Stride Freq. [Hz] | 2.4                      | 2.4                      | 2.4                      | 2.3                      | 2.3                      | 2.2                      |
| Avg. Stride Length [m] | 6.3                      | 7.3                      | 7.1                      | 7.0                      | 6.8                      | 6.6                      |