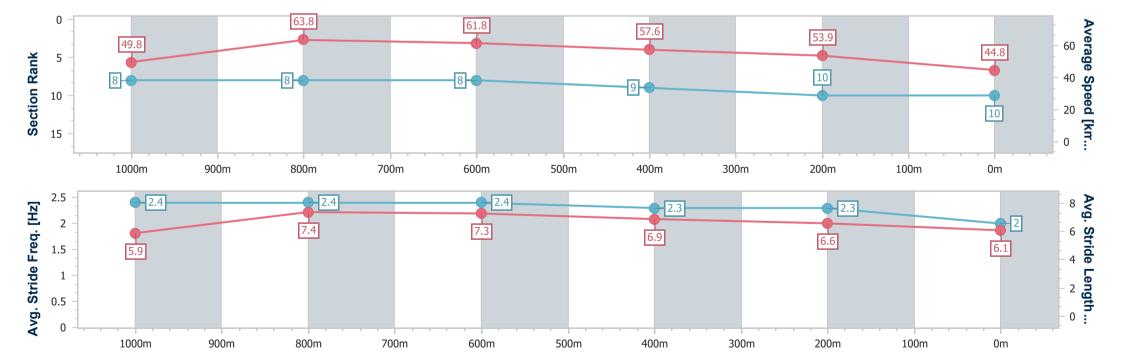

Report Created: Sat 24 February 2024 19:34 GMT+10

[] Ranking at each section and finish

-:--- No data available at this section

NA No data available

Page 10/11

| Horse/Jockey Name              | Battalion       |
|--------------------------------|-----------------|
| Final Rank                     | 10              |
| Fastest Section Time (Section) | 0:11.37 (1000m) |
| Top Speed [km/h] (Section)     | 65.3 (Overall)  |
| Race State                     | Finished        |

## Race 4: SPACERACK SHELVING & RACKING Maiden Plate - 1200m

24 February 2024 - 19:14

Track Rating: Soft 5, Weather: Showers, Rail Position: +2m Entire

| Section                | Overall                   | 1000m                    | 800m                     | 600m                     | 400m                     | 200m                      |  |  |  |
|------------------------|---------------------------|--------------------------|--------------------------|--------------------------|--------------------------|---------------------------|--|--|--|
| Section Times          | 1:19.55 [10]<br>(0:14.42) | 1:05.13 [8]<br>(0:11.37) | 0:53.76 [8]<br>(0:11.67) | 0:42.09 [8]<br>(0:12.57) | 0:29.52 [9]<br>(0:13.49) | 0:16.03 [10]<br>(0:16.03) |  |  |  |
| Average Speed [km/h]   | 49.8                      | 63.8                     | 61.8                     | 57.6                     | 53.9                     | 44.8                      |  |  |  |
| Top Speed [km/h]       | 65.3                      | 65.0                     | 63.3                     | 61.2                     | 55.7                     | 53.6                      |  |  |  |
| Avg. Dist. to Rail [m] | 3.2                       | 1.0                      | 0.8                      | 1.2                      | 2.5                      | 1.1                       |  |  |  |
| Avg. Stride Freq. [Hz] | 2.4                       | 2.4                      | 2.4                      | 2.3                      | 2.3                      | 2.0                       |  |  |  |
| Avg. Stride Length [m] | 5.9                       | 7.4                      | 7.3                      | 6.9                      | 6.6                      | 6.1                       |  |  |  |