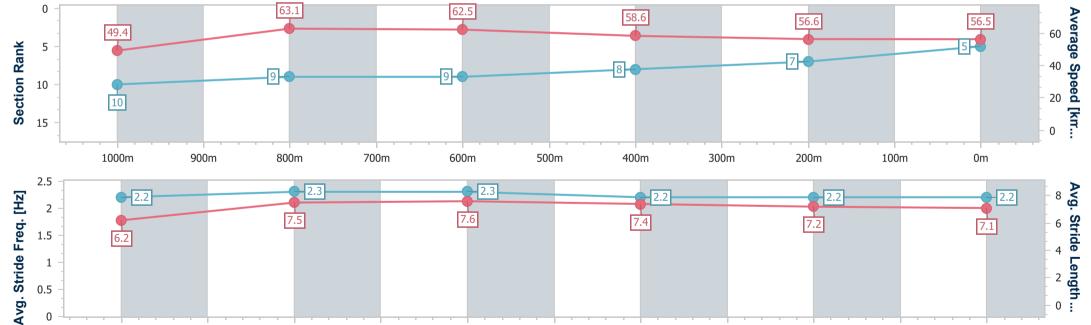

## Race 4: SPACERACK SHELVING & RACKING Maiden Plate - 1200m

24 February 2024 - 19:14

Track Rating: Soft 5, Weather: Showers, Rail Position: +2m Entire

| Section                | Overall                  | 1000m                     | 800m                     | 600m                     | 400m                     | 200m                     |
|------------------------|--------------------------|---------------------------|--------------------------|--------------------------|--------------------------|--------------------------|
| Section Times          | 1:15.42 [5]<br>(0:14.62) | 1:00.80 [10]<br>(0:11.42) | 0:49.38 [9]<br>(0:11.51) | 0:37.87 [9]<br>(0:12.35) | 0:25.52 [8]<br>(0:12.76) | 0:12.76 [7]<br>(0:12.76) |
| Average Speed [km/h]   | 49.4                     | 63.1                      | 62.5                     | 58.6                     | 56.6                     | 56.5                     |
| Top Speed [km/h]       | 63.4                     | 64.3                      | 64.4                     | 61.6                     | 57.7                     | 57.1                     |
| Avg. Dist. to Rail [m] | 3.7                      | 0.7                       | 0.6                      | 0.6                      | 1.7                      | 3.9                      |
| Avg. Stride Freq. [Hz] | 2.2                      | 2.3                       | 2.3                      | 2.2                      | 2.2                      | 2.2                      |
| Avg. Stride Length [m] | 6.2                      | 7.5                       | 7.6                      | 7.4                      | 7.2                      | 7.1                      |