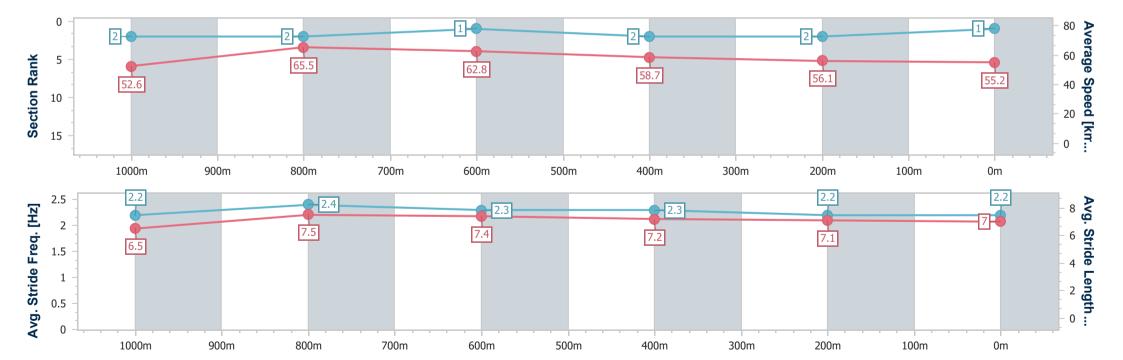

# Horse/Jockey Name Final Rank Fastest Section Time (Section) Top Speed [km/h] (Section) Race State Depth Charge 0:11.05 (1000m) 70.1 (1000m) Finished

## Toowoomba QLD Professional

Race 4: SPACERACK SHELVING & RACKING Maiden Plate - 1200m

24 February 2024 - 19:14

Track Rating: Soft 5, Weather: Showers, Rail Position: +2m Entire

| Section                | Overall                  | 1000m                    | 800m                     | 600m                     | 400m                     | 200m                     |
|------------------------|--------------------------|--------------------------|--------------------------|--------------------------|--------------------------|--------------------------|
| Section Times          | 1:14.75 [1]<br>(0:13.74) | 1:01.01 [2]<br>(0:11.05) | 0:49.96 [2]<br>(0:11.60) | 0:38.36 [1]<br>(0:12.36) | 0:26.00 [2]<br>(0:12.95) | 0:13.05 [2]<br>(0:13.05) |
| Average Speed [km/h]   | 52.6                     | 65.5                     | 62.8                     | 58.7                     | 56.1                     | 55.2                     |
| Top Speed [km/h]       | 69.3                     | 70.1                     | 64.4                     | 61.1                     | 56.8                     | 56.3                     |
| Avg. Dist. to Rail [m] | 5.8                      | 1.5                      | 2.9                      | 2.1                      | 1.4                      | 0.2                      |
| Avg. Stride Freq. [Hz] | 2.2                      | 2.4                      | 2.3                      | 2.3                      | 2.2                      | 2.2                      |
| Avg. Stride Length [m] | 6.5                      | 7.5                      | 7.4                      | 7.2                      | 7.1                      | 7.0                      |