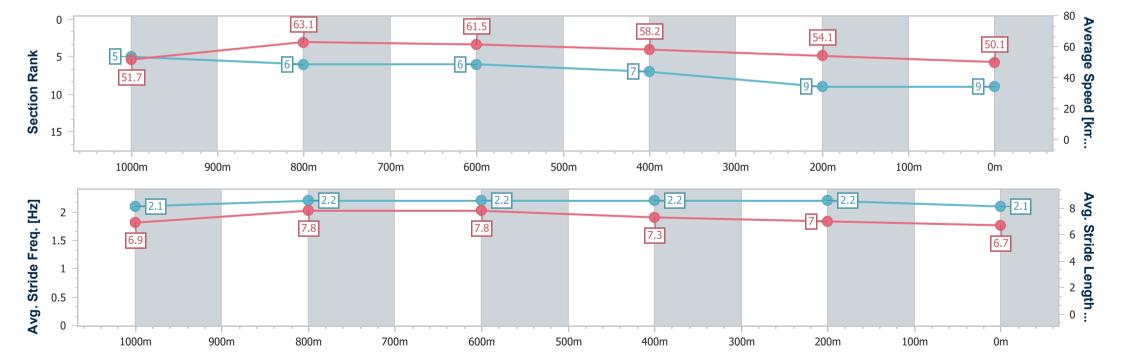

0m

Page 9/11

100m

| Horse/Jockey Name              | Approval        |
|--------------------------------|-----------------|
| Final Rank                     | 9               |
| Fastest Section Time (Section) | 0:11.56 (1000m) |
| Top Speed [km/h] (Section)     | 66.0 (Overall)  |
| Race State                     | Finished        |

## Race 4: SPACERACK SHELVING & RACKING Maiden Plate - 1200m

24 February 2024 - 19:14

Track Rating: Soft 5, Weather: Showers, Rail Position: +2m Entire

| Section                | Overall                  | 1000m                    | 800m                     | 600m                     | 400m                     | 200m                     |
|------------------------|--------------------------|--------------------------|--------------------------|--------------------------|--------------------------|--------------------------|
| Section Times          | 1:17.51 [9]<br>(0:13.93) | 1:03.58 [5]<br>(0:11.56) | 0:52.02 [6]<br>(0:11.76) | 0:40.26 [6]<br>(0:12.50) | 0:27.76 [7]<br>(0:13.37) | 0:14.39 [9]<br>(0:14.39) |
| Average Speed [km/h]   | 51.7                     | 63.1                     | 61.5                     | 58.2                     | 54.1                     | 50.1                     |
| Top Speed [km/h]       | 66.0                     | 65.5                     | 62.9                     | 60.7                     | 56.1                     | 53.2                     |
| Avg. Dist. to Rail [m] | 4.8                      | 3.8                      | 2.1                      | 1.8                      | 1.8                      | 1.3                      |
| Avg. Stride Freq. [Hz] | 2.1                      | 2.2                      | 2.2                      | 2.2                      | 2.2                      | 2.1                      |
| Avg. Stride Length [m] | 6.9                      | 7.8                      | 7.8                      | 7.3                      | 7.0                      | 6.7                      |