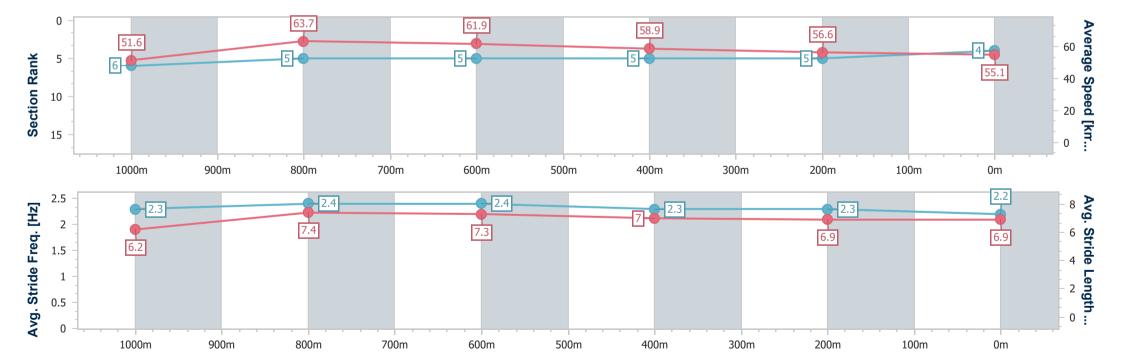

Report Created: Sat 24 February 2024 19:34 GMT+10

[] Ranking at each section and finish

-:--- No data available at this section

NA No data available

Page 4/11

| Horse/Jockey Name              | Suncraft        |
|--------------------------------|-----------------|
| Final Rank                     | 4               |
| Fastest Section Time (Section) | 0:11.43 (1000m) |
| Top Speed [km/h] (Section)     | 65.3 (1000m)    |
| Pace State                     | Finished        |

## Race 4: SPACERACK SHELVING & RACKING Maiden Plate - 1200m

24 February 2024 - 19:14

Track Rating: Soft 5, Weather: Showers, Rail Position: +2m Entire

| Section                | Overall                  | 1000m                    | 800m                     | 600m                     | 400m                     | 200m                     |
|------------------------|--------------------------|--------------------------|--------------------------|--------------------------|--------------------------|--------------------------|
| Section Times          | 1:15.39 [4]<br>(0:13.94) | 1:01.45 [6]<br>(0:11.43) | 0:50.02 [5]<br>(0:11.74) | 0:38.28 [5]<br>(0:12.42) | 0:25.86 [5]<br>(0:12.85) | 0:13.01 [5]<br>(0:13.01) |
| Average Speed [km/h]   | 51.6                     | 63.7                     | 61.9                     | 58.9                     | 56.6                     | 55.1                     |
| Top Speed [km/h]       | 65.1                     | 65.3                     | 63.1                     | 61.1                     | 57.3                     | 55.6                     |
| Avg. Dist. to Rail [m] | 6.5                      | 3.0                      | 3.0                      | 3.0                      | 2.2                      | 1.5                      |
| Avg. Stride Freq. [Hz] | 2.3                      | 2.4                      | 2.4                      | 2.3                      | 2.3                      | 2.2                      |
| Avg. Stride Length [m] | 6.2                      | 7.4                      | 7.3                      | 7.0                      | 6.9                      | 6.9                      |