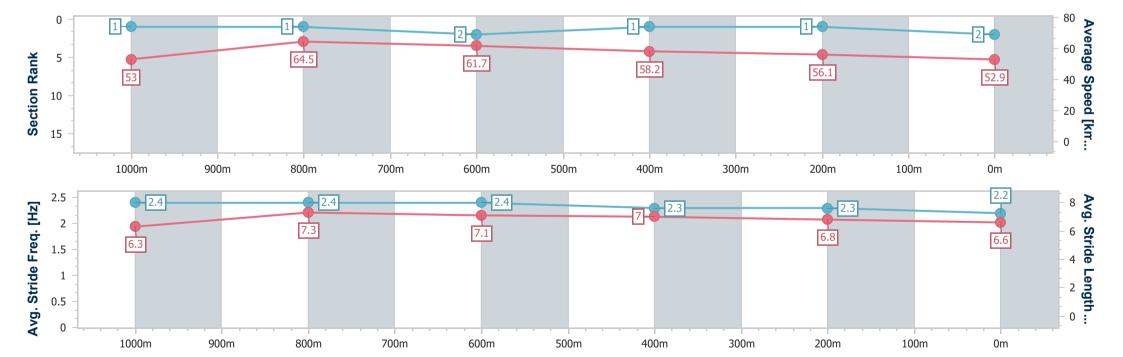

# Horse/Jockey Name I Am A Marvel Final Rank 2 Fastest Section Time (Section) Top Speed [km/h] (Section) Race State I Am A Marvel 0:11.11 (1000m) Finished

## Toowoomba QLD Professional

Race 4: SPACERACK SHELVING & RACKING Maiden Plate - 1200m

24 February 2024 - 19:14

Track Rating: Soft 5, Weather: Showers, Rail Position: +2m Entire

| Section                | Overall                  | 1000m                    | 800m                     | 600m                     | 400m                     | 200m                     |
|------------------------|--------------------------|--------------------------|--------------------------|--------------------------|--------------------------|--------------------------|
| Section Times          | 1:15.06 [2]<br>(0:13.61) | 1:01.45 [1]<br>(0:11.11) | 0:50.34 [1]<br>(0:11.67) | 0:38.67 [2]<br>(0:12.27) | 0:26.40 [1]<br>(0:12.78) | 0:13.62 [1]<br>(0:13.62) |
| Average Speed [km/h]   | 53.0                     | 64.5                     | 61.7                     | 58.2                     | 56.1                     | 52.9                     |
| Top Speed [km/h]       | 64.2                     | 66.6                     | 64.1                     | 61.3                     | 57.6                     | 55.1                     |
| Avg. Dist. to Rail [m] | 3.9                      | 1.3                      | 0.3                      | 1.3                      | 1.1                      | 0.7                      |
| Avg. Stride Freq. [Hz] | 2.4                      | 2.4                      | 2.4                      | 2.3                      | 2.3                      | 2.2                      |
| Avg. Stride Length [m] | 6.3                      | 7.3                      | 7.1                      | 7.0                      | 6.8                      | 6.6                      |