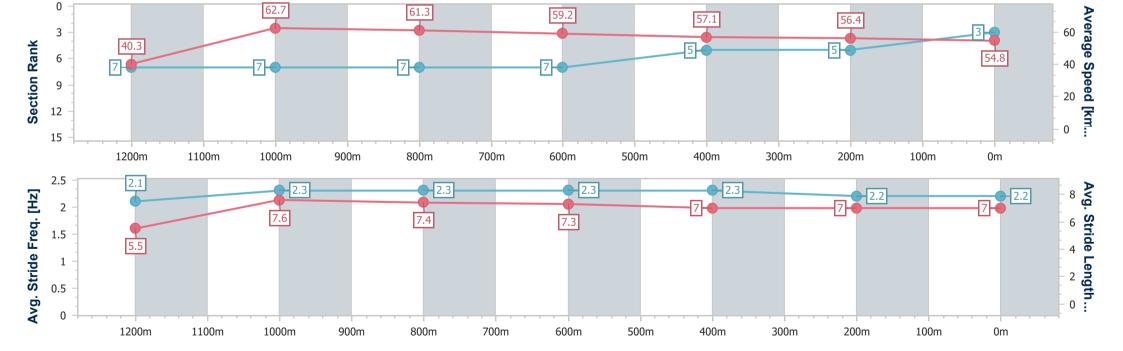

Report Created: Sat 6 April 2024 20:36 GMT+10

[] Ranking at each section and finish

-:--- No data available at this section

NA No data available

Page 4/11

| Horse/Jockey Name              | Power Pack        |
|--------------------------------|-------------------|
| Final Rank                     | 3                 |
| Fastest Section Time (Section) | 0:08.88 (Overall) |
| Top Speed [km/h] (Section)     | 63.8 (1200m)      |
| Race State                     | Finished          |

Race 6: TRACKSIDE PHOTOGRAPHY Class 2 Handicap - 1300m

06 April 2024 - 20:21

Track Rating: Heavy 9, Weather: Overcast, Rail Position: +5m Entire

| Section                | Overall                  | 1200m                    | 1000m                    | 800m                     | 600m                     | 400m                     | 200m                     |
|------------------------|--------------------------|--------------------------|--------------------------|--------------------------|--------------------------|--------------------------|--------------------------|
| Section Times          | 1:22.92 [3]<br>(0:08.88) | 1:14.04 [7]<br>(0:11.51) | 1:02.53 [7]<br>(0:11.81) | 0:50.72 [7]<br>(0:12.16) | 0:38.56 [7]<br>(0:12.66) | 0:25.90 [5]<br>(0:12.79) | 0:13.11 [5]<br>(0:13.11) |
| Average Speed [km/h]   | 40.3                     | 62.7                     | 61.3                     | 59.2                     | 57.1                     | 56.4                     | 54.8                     |
| Top Speed [km/h]       | 59.2                     | 63.8                     | 62.7                     | 60.3                     | 59.2                     | 57.6                     | 56.6                     |
| Avg. Dist. to Rail [m] | 2.6                      | 1.2                      | 1.1                      | 1.3                      | 0.6                      | 0.6                      | 0.5                      |
| Avg. Stride Freq. [Hz] | 2.1                      | 2.3                      | 2.3                      | 2.3                      | 2.3                      | 2.2                      | 2.2                      |
| Avg. Stride Length [m] | 5.5                      | 7.6                      | 7.4                      | 7.3                      | 7.0                      | 7.0                      | 7.0                      |