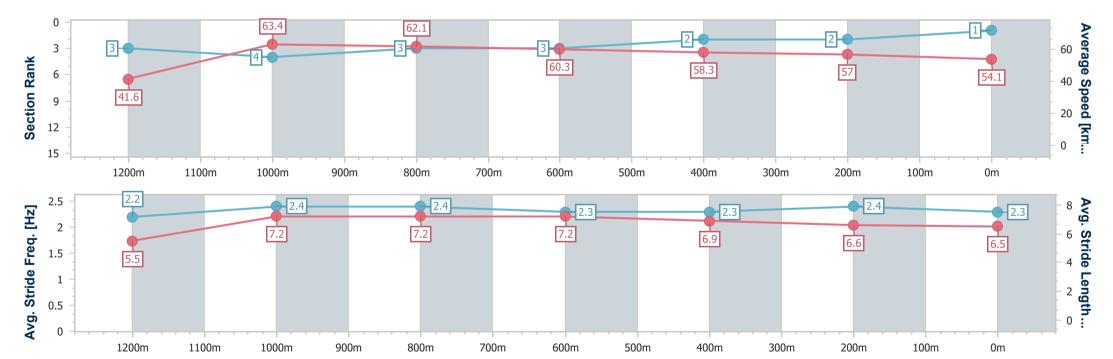

# Horse/Jockey Name Final Rank Fastest Section Time (Section) Top Speed [km/h] (Section) Race State Touch Of Gracie 1 64.7 (Overall) Finished

#### Toowoomba QLD Professional

Race 6: TRACKSIDE PHOTOGRAPHY Class 2 Handicap - 1300m

06 April 2024 - 20:21

Track Rating: Heavy 9, Weather: Overcast, Rail Position: +5m Entire

| Section                | Overall                  | 1200m                    | 1000m                    | 800m                     | 600m                     | 400m                     | 200m                     |
|------------------------|--------------------------|--------------------------|--------------------------|--------------------------|--------------------------|--------------------------|--------------------------|
| Section Times          | 1:22.29 [1]<br>(0:08.67) | 1:13.62 [3]<br>(0:11.34) | 1:02.28 [4]<br>(0:11.74) | 0:50.54 [3]<br>(0:12.01) | 0:38.53 [3]<br>(0:12.45) | 0:26.08 [2]<br>(0:12.77) | 0:13.31 [2]<br>(0:13.31) |
| Average Speed [km/h]   | 41.6                     | 63.4                     | 62.1                     | 60.3                     | 58.3                     | 57.0                     | 54.1                     |
| Top Speed [km/h]       | 62.6                     | 64.7                     | 63.7                     | 61.7                     | 60.8                     | 58.3                     | 55.1                     |
| Avg. Dist. to Rail [m] | 6.1                      | 3.8                      | 3.0                      | 2.2                      | 1.5                      | 2.6                      | 3.3                      |
| Avg. Stride Freq. [Hz] | 2.2                      | 2.4                      | 2.4                      | 2.3                      | 2.3                      | 2.4                      | 2.3                      |
| Avg. Stride Length [m] | 5.5                      | 7.2                      | 7.2                      | 7.2                      | 6.9                      | 6.6                      | 6.5                      |