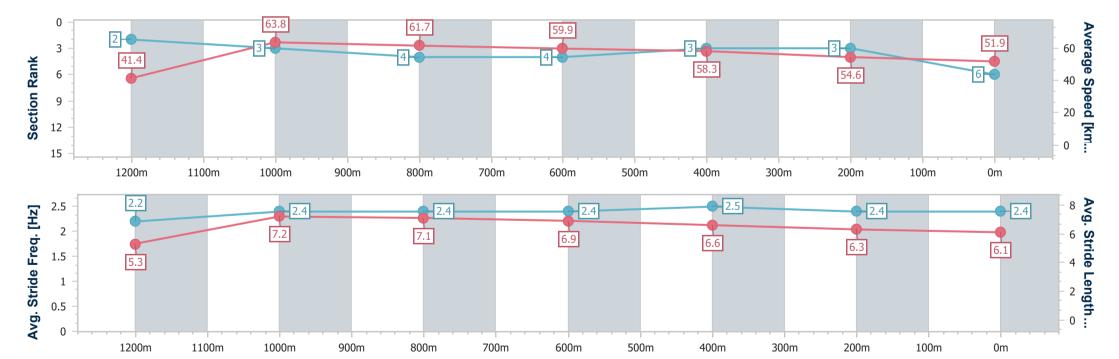

Race 6: TRACKSIDE PHOTOGRAPHY Class 2 Handicap - 1300m

06 April 2024 - 20:21

Track Rating: Heavy 9, Weather: Overcast, Rail Position: +5m Entire

| Section                | Overall                  | 1200m                    | 1000m                    | 800m                     | 600m                     | 400m                     | 200m                     |
|------------------------|--------------------------|--------------------------|--------------------------|--------------------------|--------------------------|--------------------------|--------------------------|
| Section Times          | 1:22.92 [3]<br>(0:08.88) | 1:14.04 [7]<br>(0:11.51) | 1:02.53 [7]<br>(0:11.81) | 0:50.72 [7]<br>(0:12.16) | 0:38.56 [7]<br>(0:12.66) | 0:25.90 [5]<br>(0:12.79) | 0:13.11 [5]<br>(0:13.11) |
| Average Speed [km/h]   | 40.3                     | 62.7                     | 61.3                     | 59.2                     | 57.1                     | 56.4                     | 54.8                     |
| Top Speed [km/h]       | 59.2                     | 63.8                     | 62.7                     | 60.3                     | 59.2                     | 57.6                     | 56.6                     |
| Avg. Dist. to Rail [m] | 2.6                      | 1.2                      | 1.1                      | 1.3                      | 0.6                      | 0.6                      | 0.5                      |
| Avg. Stride Freq. [Hz] | 2.1                      | 2.3                      | 2.3                      | 2.3                      | 2.3                      | 2.2                      | 2.2                      |
| Avg. Stride Length [m] | 5.5                      | 7.6                      | 7.4                      | 7.3                      | 7.0                      | 7.0                      | 7.0                      |