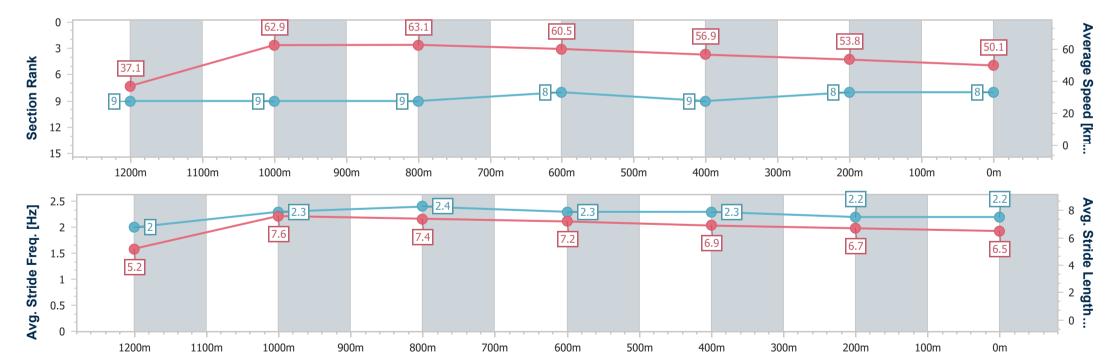

#### Toowoomba QLD Professional

Race 6: TRACKSIDE PHOTOGRAPHY Class 2 Handicap - 1300m

06 April 2024 - 20:21

Track Rating: Heavy 9, Weather: Overcast, Rail Position: +5m Entire

| Section                | Overall                  | 1200m                    | 1000m                    | 800m                     | 600m                     | 400m                     | 200m                     |
|------------------------|--------------------------|--------------------------|--------------------------|--------------------------|--------------------------|--------------------------|--------------------------|
| Section Times          | 1:25.26 [8]<br>(0:09.77) | 1:15.49 [9]<br>(0:11.45) | 1:04.04 [9]<br>(0:11.44) | 0:52.60 [9]<br>(0:11.92) | 0:40.68 [8]<br>(0:12.84) | 0:27.84 [9]<br>(0:13.51) | 0:14.33 [8]<br>(0:14.33) |
| Average Speed [km/h]   | 37.1                     | 62.9                     | 63.1                     | 60.5                     | 56.9                     | 53.8                     | 50.1                     |
| Top Speed [km/h]       | 62.9                     | 64.9                     | 63.9                     | 62.4                     | 58.5                     | 55.2                     | 53.3                     |
| Avg. Dist. to Rail [m] | 3.2                      | 1.0                      | 0.8                      | 1.3                      | 2.6                      | 3.0                      | 0.6                      |
| Avg. Stride Freq. [Hz] | 2.0                      | 2.3                      | 2.4                      | 2.3                      | 2.3                      | 2.2                      | 2.2                      |
| Avg. Stride Length [m] | 5.2                      | 7.6                      | 7.4                      | 7.2                      | 6.9                      | 6.7                      | 6.5                      |