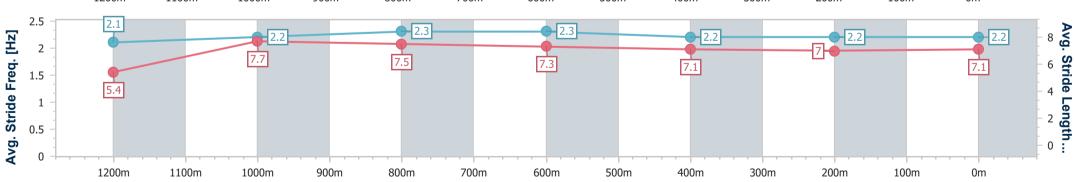

#### Toowoomba QLD Professional

Race 6: TRACKSIDE PHOTOGRAPHY Class 2 Handicap - 1300m

06 April 2024 - 20:21

Track Rating: Heavy 9, Weather: Overcast, Rail Position: +5m Entire

| Section                | Overall                  | 1200m                    | 1000m                    | 800m                     | 600m                     | 400m                     | 200m                     |
|------------------------|--------------------------|--------------------------|--------------------------|--------------------------|--------------------------|--------------------------|--------------------------|
| Section Times          | 1:22.29 [1]<br>(0:08.67) | 1:13.62 [3]<br>(0:11.34) | 1:02.28 [4]<br>(0:11.74) | 0:50.54 [3]<br>(0:12.01) | 0:38.53 [3]<br>(0:12.45) | 0:26.08 [2]<br>(0:12.77) | 0:13.31 [2]<br>(0:13.31) |
| Average Speed [km/h]   | 41.6                     | 63.4                     | 62.1                     | 60.3                     | 58.3                     | 57.0                     | 54.1                     |
| Top Speed [km/h]       | 62.6                     | 64.7                     | 63.7                     | 61.7                     | 60.8                     | 58.3                     | 55.1                     |
| Avg. Dist. to Rail [m] | 6.1                      | 3.8                      | 3.0                      | 2.2                      | 1.5                      | 2.6                      | 3.3                      |
| Avg. Stride Freq. [Hz] | 2.2                      | 2.4                      | 2.4                      | 2.3                      | 2.3                      | 2.4                      | 2.3                      |
| Avg. Stride Length [m] | 5.5                      | 7.2                      | 7.2                      | 7.2                      | 6.9                      | 6.6                      | 6.5                      |