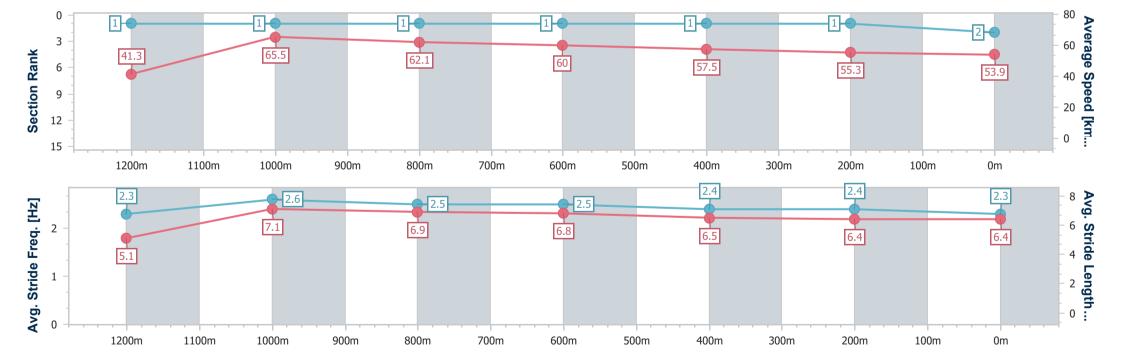

# Horse/Jockey Name Purezza Final Rank 2 Fastest Section Time (Section) Top Speed [km/h] (Section) Race State Purezza 0:08.67 (Overall) Finished

#### Toowoomba QLD Professional

Race 6: TRACKSIDE PHOTOGRAPHY Class 2 Handicap - 1300m

06 April 2024 - 20:21

Track Rating: Heavy 9, Weather: Overcast, Rail Position: +5m Entire

| Section                | Overall                  | 1200m                    | 1000m                    | 800m                     | 600m                     | 400m                     | 200m                     |
|------------------------|--------------------------|--------------------------|--------------------------|--------------------------|--------------------------|--------------------------|--------------------------|
| Section Times          | 1:22.33 [2]<br>(0:08.67) | 1:13.66 [1]<br>(0:11.04) | 1:02.62 [1]<br>(0:11.69) | 0:50.93 [1]<br>(0:11.95) | 0:38.98 [1]<br>(0:12.59) | 0:26.39 [1]<br>(0:12.97) | 0:13.42 [1]<br>(0:13.42) |
| Average Speed [km/h]   | 41.3                     | 65.5                     | 62.1                     | 60.0                     | 57.5                     | 55.3                     | 53.9                     |
| Top Speed [km/h]       | 62.7                     | 66.6                     | 64.6                     | 60.6                     | 60.4                     | 56.3                     | 55.0                     |
| Avg. Dist. to Rail [m] | 5.5                      | 3.0                      | 2.1                      | 0.8                      | 0.9                      | 0.7                      | 0.4                      |
| Avg. Stride Freq. [Hz] | 2.3                      | 2.6                      | 2.5                      | 2.5                      | 2.4                      | 2.4                      | 2.3                      |
| Avg. Stride Length [m] | 5.1                      | 7.1                      | 6.9                      | 6.8                      | 6.5                      | 6.4                      | 6.4                      |