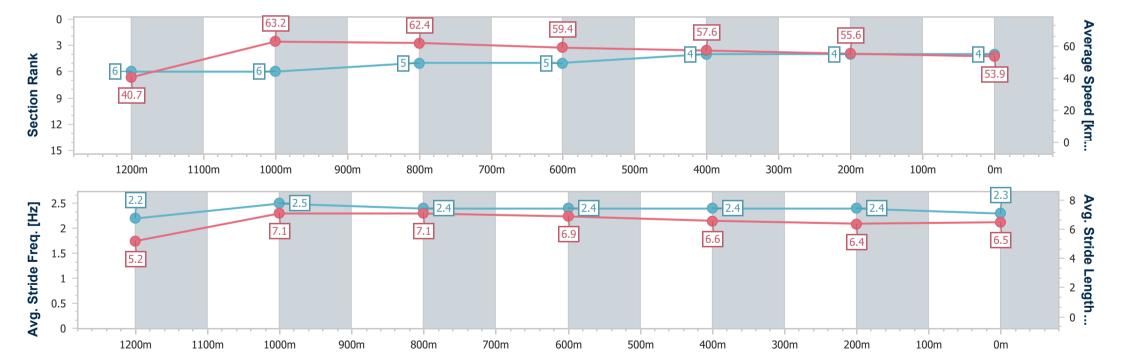

#### 

#### Toowoomba QLD Professional

Race 6: TRACKSIDE PHOTOGRAPHY Class 2 Handicap - 1300m

06 April 2024 - 20:21

Track Rating: Heavy 9, Weather: Overcast, Rail Position: +5m Entire

| Section                | Overall                  | 1200m                    | 1000m                    | 800m                     | 600m                     | 400m                     | 200m                     |
|------------------------|--------------------------|--------------------------|--------------------------|--------------------------|--------------------------|--------------------------|--------------------------|
| Section Times          | 1:23.08 [4]<br>(0:08.85) | 1:14.23 [6]<br>(0:11.42) | 1:02.81 [6]<br>(0:11.64) | 0:51.17 [5]<br>(0:12.19) | 0:38.98 [5]<br>(0:12.68) | 0:26.30 [4]<br>(0:12.99) | 0:13.31 [4]<br>(0:13.31) |
| Average Speed [km/h]   | 40.7                     | 63.2                     | 62.4                     | 59.4                     | 57.6                     | 55.6                     | 53.9                     |
| Top Speed [km/h]       | 59.0                     | 65.5                     | 63.6                     | 60.6                     | 60.0                     | 57.1                     | 55.0                     |
| Avg. Dist. to Rail [m] | 5.8                      | 1.7                      | 1.5                      | 2.5                      | 2.4                      | 1.1                      | 3.1                      |
| Avg. Stride Freq. [Hz] | 2.2                      | 2.5                      | 2.4                      | 2.4                      | 2.4                      | 2.4                      | 2.3                      |
| Avg. Stride Length [m] | 5.2                      | 7.1                      | 7.1                      | 6.9                      | 6.6                      | 6.4                      | 6.5                      |