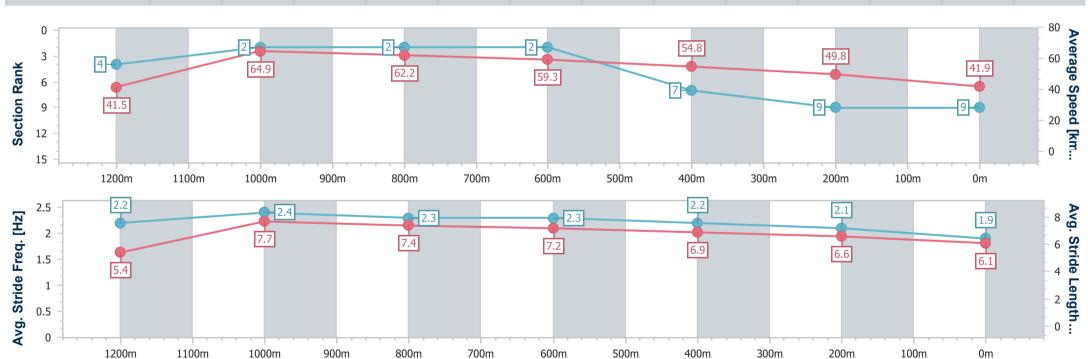

#### Toowoomba QLD Professional

Race 6: TRACKSIDE PHOTOGRAPHY Class 2 Handicap - 1300m

06 April 2024 - 20:21

Track Rating: Heavy 9, Weather: Overcast, Rail Position: +5m Entire

| Section                | Overall                  | 1200m                    | 1000m                    | 800m                     | 600m                     | 400m                     | 200m                     |
|------------------------|--------------------------|--------------------------|--------------------------|--------------------------|--------------------------|--------------------------|--------------------------|
| Section Times          | 1:28.89 [9]<br>(0:08.69) | 1:20.20 [4]<br>(0:11.13) | 1:09.07 [2]<br>(0:11.65) | 0:57.42 [2]<br>(0:12.26) | 0:45.16 [2]<br>(0:13.40) | 0:31.76 [7]<br>(0:14.59) | 0:17.17 [9]<br>(0:17.17) |
| Average Speed [km/h]   | 41.5                     | 64.9                     | 62.2                     | 59.3                     | 54.8                     | 49.8                     | 41.9                     |
| Top Speed [km/h]       | 62.3                     | 65.9                     | 64.2                     | 61.8                     | 57.0                     | 53.2                     | 45.9                     |
| Avg. Dist. to Rail [m] | 6.5                      | 3.2                      | 2.1                      | 3.5                      | 3.4                      | 3.1                      | 3.7                      |
| Avg. Stride Freq. [Hz] | 2.2                      | 2.4                      | 2.3                      | 2.3                      | 2.2                      | 2.1                      | 1.9                      |
| Avg. Stride Length [m] | 5.4                      | 7.7                      | 7.4                      | 7.2                      | 6.9                      | 6.6                      | 6.1                      |