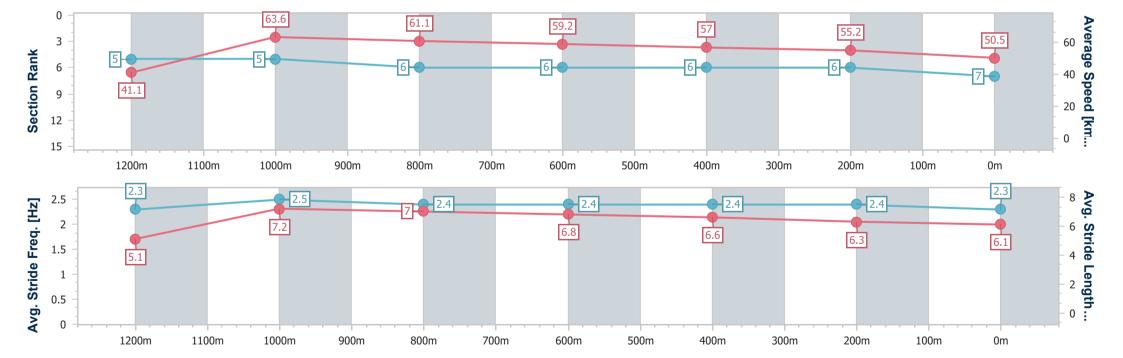

#### Toowoomba QLD Professional

Race 6: TRACKSIDE PHOTOGRAPHY Class 2 Handicap - 1300m

06 April 2024 - 20:21

Track Rating: Heavy 9, Weather: Overcast, Rail Position: +5m Entire

| Section                | Overall                  | 1200m                    | 1000m                    | 800m                     | 600m                     | 400m                     | 200m                     |
|------------------------|--------------------------|--------------------------|--------------------------|--------------------------|--------------------------|--------------------------|--------------------------|
| Section Times          | 1:24.49 [7]<br>(0:08.80) | 1:15.69 [5]<br>(0:11.34) | 1:04.35 [5]<br>(0:11.92) | 0:52.43 [6]<br>(0:12.21) | 0:40.22 [6]<br>(0:12.80) | 0:27.42 [6]<br>(0:13.19) | 0:14.23 [6]<br>(0:14.23) |
| Average Speed [km/h]   | 41.1                     | 63.6                     | 61.1                     | 59.2                     | 57.0                     | 55.2                     | 50.5                     |
| Top Speed [km/h]       | 59.9                     | 65.0                     | 62.7                     | 60.1                     | 59.0                     | 56.1                     | 55.0                     |
| Avg. Dist. to Rail [m] | 8.8                      | 4.5                      | 3.0                      | 2.2                      | 1.9                      | 3.0                      | 2.1                      |
| Avg. Stride Freq. [Hz] | 2.3                      | 2.5                      | 2.4                      | 2.4                      | 2.4                      | 2.4                      | 2.3                      |
| Avg. Stride Length [m] | 5.1                      | 7.2                      | 7.0                      | 6.8                      | 6.6                      | 6.3                      | 6.1                      |