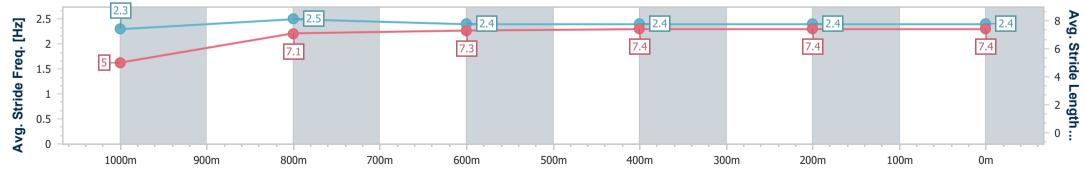

Race 1: GREAT NORTHERN Maiden Handicap - 1100m 22 May 2024 - 11:59

Track Rating: Good 4, Weather: Overcast, Rail Position: +6m Entire

| Section                | Overall                  | 1000m                    | 800m                     | 600m                     | 400m                     | 200m                     |  |  |  |  |
|------------------------|--------------------------|--------------------------|--------------------------|--------------------------|--------------------------|--------------------------|--|--|--|--|
| Section Times          | 1:05.06 [1]<br>(0:08.85) | 0:56.21 [4]<br>(0:11.18) | 0:45.03 [3]<br>(0:11.26) | 0:33.77 [3]<br>(0:11.46) | 0:22.31 [3]<br>(0:11.16) | 0:11.15 [3]<br>(0:11.15) |  |  |  |  |
| Average Speed [km/h]   | 40.8                     | 64.2                     | 63.9                     | 62.8                     | 64.7                     | 64.3                     |  |  |  |  |
| Top Speed [km/h]       | 61.1                     | 66.4                     | 65.1                     | 64.1                     | 65.9                     | 67.1                     |  |  |  |  |
| Avg. Dist. to Rail [m] | 3.3                      | 0.5                      | 0.2                      | 0.2                      | 0.6                      | 0.8                      |  |  |  |  |
| Avg. Stride Freq. [Hz] | 2.2                      | 2.4                      | 2.3                      | 2.3                      | 2.4                      | 2.4                      |  |  |  |  |
| Avg. Stride Length [m] | 5.2                      | 7.4                      | 7.5                      | 7.5                      | 7.6                      | 7.4                      |  |  |  |  |