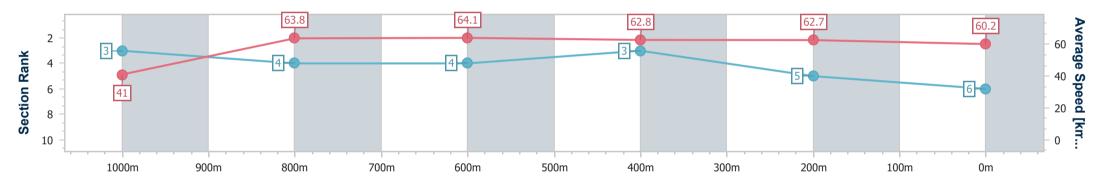

Report Created: Wed 22 May 2024 12:13 GMT+10

[] Ranking at each section and finish

-:--- No data available at this section

NA No data available

Page 6/8

| ' |  |
|---|--|

| Horse/Jockey Name              | Star Diamond      |
|--------------------------------|-------------------|
| Final Rank                     | 6                 |
| Fastest Section Time (Section) | 0:08.77 (Overall) |
| Top Speed [km/h] (Section)     | 64.6 (1000m)      |
| Race State                     | Finished          |

Race 1: GREAT NORTHERN Maiden Handicap - 1100m 22 May 2024 - 11:59

Track Rating: Good 4, Weather: Overcast, Rail Position: +6m Entire

| Section                | Overall                  | 1000m                    | 800m                     | 600m                     | 400m                     | 200m                     |  |  |  |  |
|------------------------|--------------------------|--------------------------|--------------------------|--------------------------|--------------------------|--------------------------|--|--|--|--|
| Section Times          | 1:06.23 [6]<br>(0:08.77) | 0:57.46 [3]<br>(0:11.28) | 0:46.18 [4]<br>(0:11.25) | 0:34.93 [4]<br>(0:11.45) | 0:23.48 [3]<br>(0:11.49) | 0:11.99 [5]<br>(0:11.99) |  |  |  |  |
| Average Speed [km/h]   | 41.0                     | 63.8                     | 64.1                     | 62.8                     | 62.7                     | 60.2                     |  |  |  |  |
| Top Speed [km/h]       | 61.1                     | 64.6                     | 64.5                     | 63.4                     | 63.7                     | 62.5                     |  |  |  |  |
| Avg. Dist. to Rail [m] | 4.3                      | 0.4                      | 0.2                      | 0.2                      | 1.1                      | 1.9                      |  |  |  |  |
| Avg. Stride Freq. [Hz] | 2.2                      | 2.4                      | 2.4                      | 2.4                      | 2.4                      | 2.3                      |  |  |  |  |
| Avg. Stride Length [m] | 5.2                      | 7.5                      | 7.5                      | 7.3                      | 7.2                      | 7.1                      |  |  |  |  |