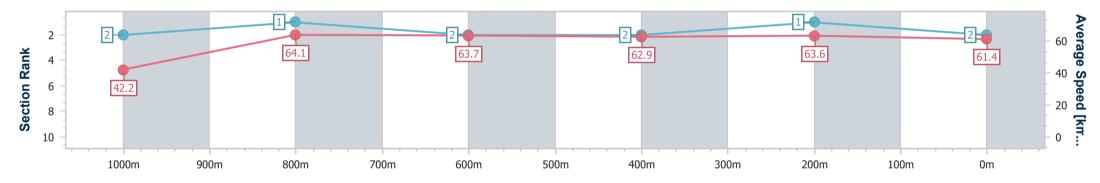

Race 1: GREAT NORTHERN Maiden Handicap - 1100m 22 May 2024 - 11:59

Track Rating: Good 4, Weather: Overcast, Rail Position: +6m Entire

| Section                | Overall                  | 1000m                    | 800m                     | 600m                     | 400m                     | 200m                     |  |  |  |
|------------------------|--------------------------|--------------------------|--------------------------|--------------------------|--------------------------|--------------------------|--|--|--|
| Section Times          | 1:05.39 [2]<br>(0:08.53) | 0:56.86 [2]<br>(0:11.26) | 0:45.60 [1]<br>(0:11.25) | 0:34.35 [2]<br>(0:11.36) | 0:22.99 [2]<br>(0:11.25) | 0:11.74 [1]<br>(0:11.74) |  |  |  |
| Average Speed [km/h]   | 42.2                     | 64.1                     | 63.7                     | 62.9                     | 63.6                     | 61.4                     |  |  |  |
| Top Speed [km/h]       | 61.9                     | 64.9                     | 64.3                     | 63.9                     | 64.2                     | 63.2                     |  |  |  |
| Avg. Dist. to Rail [m] | 5.6                      | 0.3                      | 0.9                      | 1.4                      | 1.3                      | 0.6                      |  |  |  |
| Avg. Stride Freq. [Hz] | 2.4                      | 2.5                      | 2.5                      | 2.5                      | 2.5                      | 2.4                      |  |  |  |
| Avg. Stride Length [m] | 5.1                      | 7.0                      | 7.1                      | 7.0                      | 6.9                      | 7.0                      |  |  |  |