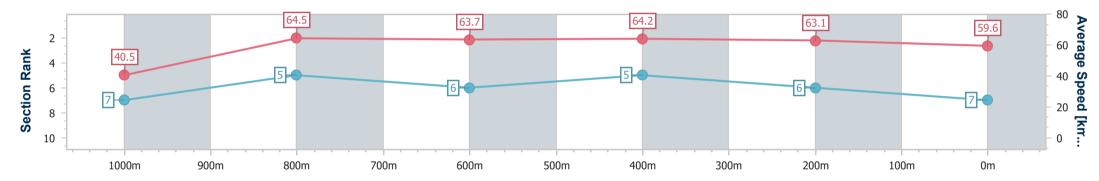

Race 1: GREAT NORTHERN Maiden Handicap - 1100m 22 May 2024 - 11:59

Track Rating: Good 4, Weather: Overcast, Rail Position: +6m Entire

| Section                | Overall                  | 1000m                    | 800m                     | 600m                     | 400m                     | 200m                     |  |  |  |  |
|------------------------|--------------------------|--------------------------|--------------------------|--------------------------|--------------------------|--------------------------|--|--|--|--|
| Section Times          | 1:06.29 [7]<br>(0:09.10) | 0:57.19 [7]<br>(0:11.15) | 0:46.04 [5]<br>(0:11.33) | 0:34.71 [6]<br>(0:11.23) | 0:23.48 [5]<br>(0:11.46) | 0:12.02 [6]<br>(0:12.02) |  |  |  |  |
| Average Speed [km/h]   | 40.5                     | 64.5                     | 63.7                     | 64.2                     | 63.1                     | 59.6                     |  |  |  |  |
| Top Speed [km/h]       | 40.7                     | 65.4                     | 65.6                     | 65.0                     | 65.0                     | 63.7                     |  |  |  |  |
| Avg. Dist. to Rail [m] | 3.3                      | 1.0                      | 0.7                      | 0.6                      | 1.8                      | 2.7                      |  |  |  |  |
| Avg. Stride Freq. [Hz] | 2.1                      | 2.4                      | 2.3                      | 2.4                      | 2.4                      | 2.3                      |  |  |  |  |
| Avg. Stride Length [m] | 5.3                      | 7.6                      | 7.6                      | 7.6                      | 7.3                      | 7.2                      |  |  |  |  |