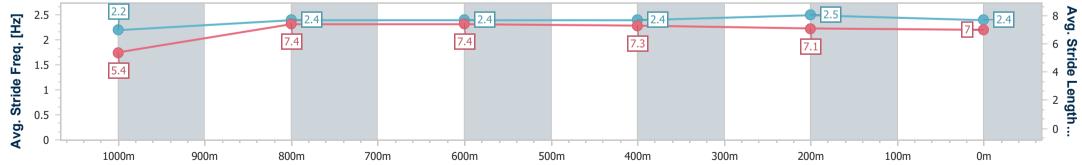

Race 1: GREAT NORTHERN Maiden Handicap - 1100m 22 May 2024 - 11:59

Track Rating: Good 4, Weather: Overcast, Rail Position: +6m Entire

| Section                | Overall                  | 1000m                    | 800m                     | 600m                     | 400m                     | 200m                     |  |  |  |
|------------------------|--------------------------|--------------------------|--------------------------|--------------------------|--------------------------|--------------------------|--|--|--|
| Section Times          | 1:05.39 [2]<br>(0:08.53) | 0:56.86 [2]<br>(0:11.26) | 0:45.60 [1]<br>(0:11.25) | 0:34.35 [2]<br>(0:11.36) | 0:22.99 [2]<br>(0:11.25) | 0:11.74 [1]<br>(0:11.74) |  |  |  |
| Average Speed [km/h]   | 42.2                     | 64.1                     | 63.7                     | 62.9                     | 63.6                     | 61.4                     |  |  |  |
| Top Speed [km/h]       | 61.9                     | 64.9                     | 64.3                     | 63.9                     | 64.2                     | 63.2                     |  |  |  |
| Avg. Dist. to Rail [m] | 5.6                      | 0.3                      | 0.9                      | 1.4                      | 1.3                      | 0.6                      |  |  |  |
| Avg. Stride Freq. [Hz] | 2.4                      | 2.5                      | 2.5                      | 2.5                      | 2.5                      | 2.4                      |  |  |  |
| Avg. Stride Length [m] | 5.1                      | 7.0                      | 7.1                      | 7.0                      | 6.9                      | 7.0                      |  |  |  |