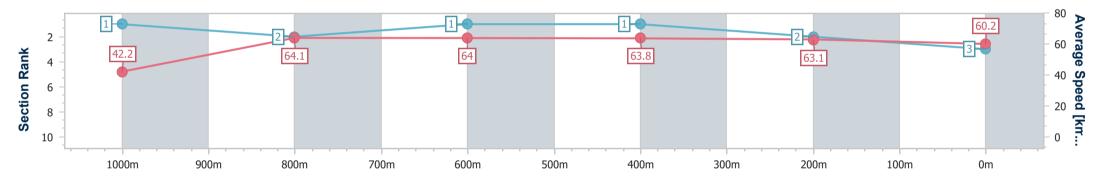

Race 1: GREAT NORTHERN Maiden Handicap - 1100m 22 May 2024 - 11:59

Track Rating: Good 4, Weather: Overcast, Rail Position: +6m Entire

| Section                | Overall                  | 1000m                    | 800m                     | 600m                     | 400m                     | 200m                     |  |  |  |
|------------------------|--------------------------|--------------------------|--------------------------|--------------------------|--------------------------|--------------------------|--|--|--|
| Section Times          | 1:05.39 [2]<br>(0:08.53) | 0:56.86 [2]<br>(0:11.26) | 0:45.60 [1]<br>(0:11.25) | 0:34.35 [2]<br>(0:11.36) | 0:22.99 [2]<br>(0:11.25) | 0:11.74 [1]<br>(0:11.74) |  |  |  |
| Average Speed [km/h]   | 42.2                     | 64.1                     | 63.7                     | 62.9                     | 63.6                     | 61.4                     |  |  |  |
| Top Speed [km/h]       | 61.9                     | 64.9                     | 64.3                     | 63.9                     | 64.2                     | 63.2                     |  |  |  |
| Avg. Dist. to Rail [m] | 5.6                      | 0.3                      | 0.9                      | 1.4                      | 1.3                      | 0.6                      |  |  |  |
| Avg. Stride Freq. [Hz] | 2.4                      | 2.5                      | 2.5                      | 2.5                      | 2.5                      | 2.4                      |  |  |  |
| Avg. Stride Length [m] | 5.1                      | 7.0                      | 7.1                      | 7.0                      | 6.9                      | 7.0                      |  |  |  |