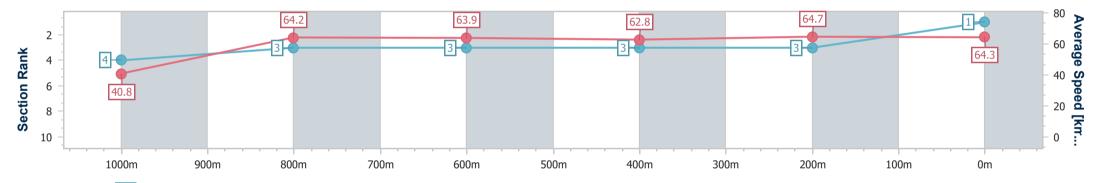

Race 1: GREAT NORTHERN Maiden Handicap - 1100m 22 May 2024 - 11:59

Track Rating: Good 4, Weather: Overcast, Rail Position: +6m Entire

| Section                | Overall                  | 1000m                    | 800m                     | 600m                     | 400m                     | 200m                     |  |  |  |  |
|------------------------|--------------------------|--------------------------|--------------------------|--------------------------|--------------------------|--------------------------|--|--|--|--|
| Section Times          | 1:05.06 [1]<br>(0:08.85) | 0:56.21 [4]<br>(0:11.18) | 0:45.03 [3]<br>(0:11.26) | 0:33.77 [3]<br>(0:11.46) | 0:22.31 [3]<br>(0:11.16) | 0:11.15 [3]<br>(0:11.15) |  |  |  |  |
| Average Speed [km/h]   | 40.8                     | 64.2                     | 63.9                     | 62.8                     | 64.7                     | 64.3                     |  |  |  |  |
| Top Speed [km/h]       | 61.1                     | 66.4                     | 65.1                     | 64.1                     | 65.9                     | 67.1                     |  |  |  |  |
| Avg. Dist. to Rail [m] | 3.3                      | 0.5                      | 0.2                      | 0.2                      | 0.6                      | 0.8                      |  |  |  |  |
| Avg. Stride Freq. [Hz] | 2.2                      | 2.4                      | 2.3                      | 2.3                      | 2.4                      | 2.4                      |  |  |  |  |
| Avg. Stride Length [m] | 5.2                      | 7.4                      | 7.5                      | 7.5                      | 7.6                      | 7.4                      |  |  |  |  |