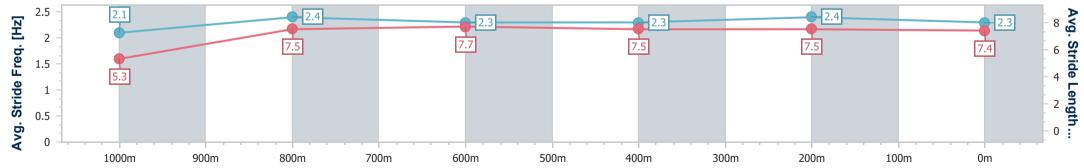

Race 1: GREAT NORTHERN Maiden Handicap - 1100m

22 May 2024 - 11:59 Track Rating: Good 4, Weather: Overcast, Rail Position: +6m Entire

| Section                | Overall                  | 1000m                    | 800m                     | 600m                     | 400m                     | 200m                     |  |  |  |  |
|------------------------|--------------------------|--------------------------|--------------------------|--------------------------|--------------------------|--------------------------|--|--|--|--|
| Section Times          | 1:05.85 [4]<br>(0:08.97) | 0:56.88 [5]<br>(0:11.31) | 0:45.57 [6]<br>(0:11.26) | 0:34.31 [5]<br>(0:11.42) | 0:22.89 [6]<br>(0:11.23) | 0:11.66 [4]<br>(0:11.66) |  |  |  |  |
| Average Speed [km/h]   | 40.2                     | 63.7                     | 63.8                     | 62.8                     | 63.8                     | 61.8                     |  |  |  |  |
| Top Speed [km/h]       | 63.0                     | 65.1                     | 65.2                     | 63.5                     | 65.2                     | 65.1                     |  |  |  |  |
| Avg. Dist. to Rail [m] | 2.3                      | 0.3                      | 0.8                      | 1.2                      | 0.7                      | 1.6                      |  |  |  |  |
| Avg. Stride Freq. [Hz] | 2.1                      | 2.4                      | 2.3                      | 2.3                      | 2.4                      | 2.3                      |  |  |  |  |
| Avg. Stride Length [m] | 5.3                      | 7.5                      | 7.7                      | 7.5                      | 7.5                      | 7.4                      |  |  |  |  |