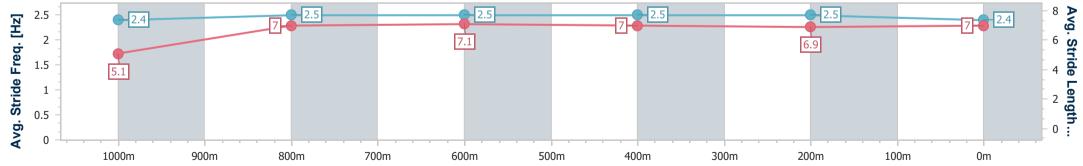

Race 1: GREAT NORTHERN Maiden Handicap - 1100m 22 May 2024 - 11:59

Track Rating: Good 4, Weather: Overcast, Rail Position: +6m Entire

| Section                | Overall                  | 1000m                    | 800m                     | 600m                     | 400m                     | 200m                     |  |  |  |
|------------------------|--------------------------|--------------------------|--------------------------|--------------------------|--------------------------|--------------------------|--|--|--|
| Section Times          | 1:05.39 [2]<br>(0:08.53) | 0:56.86 [2]<br>(0:11.26) | 0:45.60 [1]<br>(0:11.25) | 0:34.35 [2]<br>(0:11.36) | 0:22.99 [2]<br>(0:11.25) | 0:11.74 [1]<br>(0:11.74) |  |  |  |
| Average Speed [km/h]   | 42.2                     | 64.1                     | 63.7                     | 62.9                     | 63.6                     | 61.4                     |  |  |  |
| Top Speed [km/h]       | 61.9                     | 64.9                     | 64.3                     | 63.9                     | 64.2                     | 63.2                     |  |  |  |
| Avg. Dist. to Rail [m] | 5.6                      | 0.3                      | 0.9                      | 1.4                      | 1.3                      | 0.6                      |  |  |  |
| Avg. Stride Freq. [Hz] | 2.4                      | 2.5                      | 2.5                      | 2.5                      | 2.5                      | 2.4                      |  |  |  |
| Avg. Stride Length [m] | 5.1                      | 7.0                      | 7.1                      | 7.0                      | 6.9                      | 7.0                      |  |  |  |