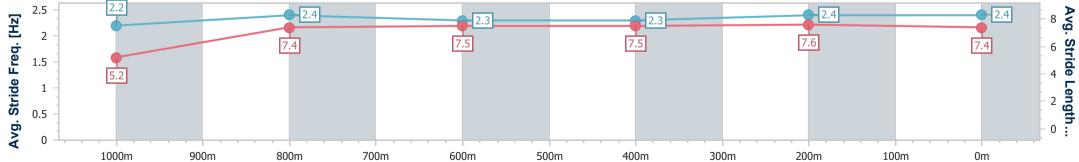

Race 1: GREAT NORTHERN Maiden Handicap - 1100m 22 May 2024 - 11:59

Track Rating: Good 4, Weather: Overcast, Rail Position: +6m Entire

| Section                | Overall                  | 1000m                    | 800m                     | 600m                     | 400m                     | 200m                     |  |  |  |  |
|------------------------|--------------------------|--------------------------|--------------------------|--------------------------|--------------------------|--------------------------|--|--|--|--|
| Section Times          | 1:05.06 [1]<br>(0:08.85) | 0:56.21 [4]<br>(0:11.18) | 0:45.03 [3]<br>(0:11.26) | 0:33.77 [3]<br>(0:11.46) | 0:22.31 [3]<br>(0:11.16) | 0:11.15 [3]<br>(0:11.15) |  |  |  |  |
| Average Speed [km/h]   | 40.8                     | 64.2                     | 63.9                     | 62.8                     | 64.7                     | 64.3                     |  |  |  |  |
| Top Speed [km/h]       | 61.1                     | 66.4                     | 65.1                     | 64.1                     | 65.9                     | 67.1                     |  |  |  |  |
| Avg. Dist. to Rail [m] | 3.3                      | 0.5                      | 0.2                      | 0.2                      | 0.6                      | 0.8                      |  |  |  |  |
| Avg. Stride Freq. [Hz] | 2.2                      | 2.4                      | 2.3                      | 2.3                      | 2.4                      | 2.4                      |  |  |  |  |
| Avg. Stride Length [m] | 5.2                      | 7.4                      | 7.5                      | 7.5                      | 7.6                      | 7.4                      |  |  |  |  |