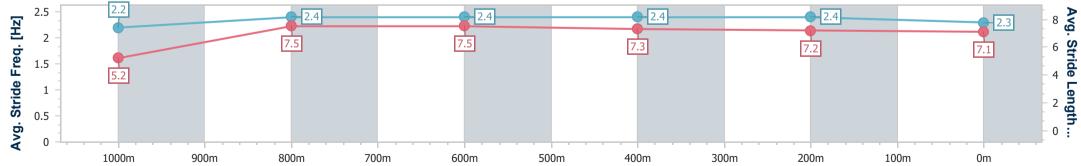

Race 1: GREAT NORTHERN Maiden Handicap - 1100m 22 May 2024 - 11:59

Track Rating: Good 4, Weather: Overcast, Rail Position: +6m Entire

| Section                | Overall                  | 1000m                    | 800m                     | 600m                     | 400m                     | 200m                     |  |  |  |  |
|------------------------|--------------------------|--------------------------|--------------------------|--------------------------|--------------------------|--------------------------|--|--|--|--|
| Section Times          | 1:06.29 [7]<br>(0:09.10) | 0:57.19 [7]<br>(0:11.15) | 0:46.04 [5]<br>(0:11.33) | 0:34.71 [6]<br>(0:11.23) | 0:23.48 [5]<br>(0:11.46) | 0:12.02 [6]<br>(0:12.02) |  |  |  |  |
| Average Speed [km/h]   | 40.5                     | 64.5                     | 63.7                     | 64.2                     | 63.1                     | 59.6                     |  |  |  |  |
| Top Speed [km/h]       | 40.7                     | 65.4                     | 65.6                     | 65.0                     | 65.0                     | 63.7                     |  |  |  |  |
| Avg. Dist. to Rail [m] | 3.3                      | 1.0                      | 0.7                      | 0.6                      | 1.8                      | 2.7                      |  |  |  |  |
| Avg. Stride Freq. [Hz] | 2.1                      | 2.4                      | 2.3                      | 2.4                      | 2.4                      | 2.3                      |  |  |  |  |
| Avg. Stride Length [m] | 5.3                      | 7.6                      | 7.6                      | 7.6                      | 7.3                      | 7.2                      |  |  |  |  |