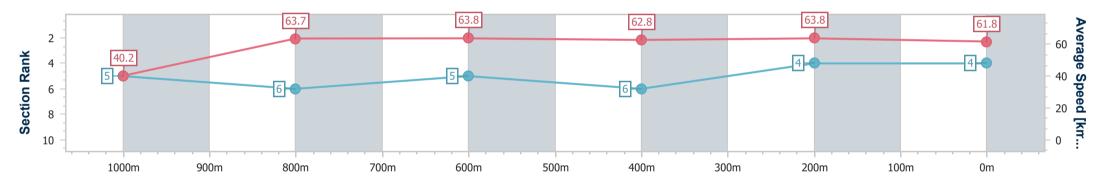

Race 1: GREAT NORTHERN Maiden Handicap - 1100m

22 May 2024 - 11:59 Track Rating: Good 4, Weather: Overcast, Rail Position: +6m Entire

| Section                | Overall                  | 1000m                    | 800m                     | 600m                     | 400m                     | 200m                     |  |  |  |  |
|------------------------|--------------------------|--------------------------|--------------------------|--------------------------|--------------------------|--------------------------|--|--|--|--|
| Section Times          | 1:05.85 [4]<br>(0:08.97) | 0:56.88 [5]<br>(0:11.31) | 0:45.57 [6]<br>(0:11.26) | 0:34.31 [5]<br>(0:11.42) | 0:22.89 [6]<br>(0:11.23) | 0:11.66 [4]<br>(0:11.66) |  |  |  |  |
| Average Speed [km/h]   | 40.2                     | 63.7                     | 63.8                     | 62.8                     | 63.8                     | 61.8                     |  |  |  |  |
| Top Speed [km/h]       | 63.0                     | 65.1                     | 65.2                     | 63.5                     | 65.2                     | 65.1                     |  |  |  |  |
| Avg. Dist. to Rail [m] | 2.3                      | 0.3                      | 0.8                      | 1.2                      | 0.7                      | 1.6                      |  |  |  |  |
| Avg. Stride Freq. [Hz] | 2.1                      | 2.4                      | 2.3                      | 2.3                      | 2.4                      | 2.3                      |  |  |  |  |
| Avg. Stride Length [m] | 5.3                      | 7.5                      | 7.7                      | 7.5                      | 7.5                      | 7.4                      |  |  |  |  |