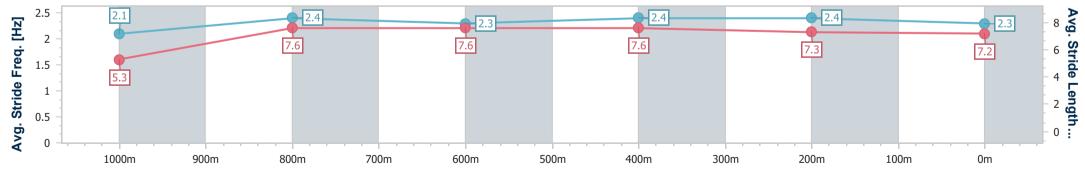

Race 1: GREAT NORTHERN Maiden Handicap - 1100m 22 May 2024 - 11:59

Track Rating: Good 4, Weather: Overcast, Rail Position: +6m Entire

| Section                | Overall                  | 1000m                    | 800m                     | 600m                     | 400m                     | 200m                     |  |  |  |  |
|------------------------|--------------------------|--------------------------|--------------------------|--------------------------|--------------------------|--------------------------|--|--|--|--|
| Section Times          | 1:06.29 [7]<br>(0:09.10) | 0:57.19 [7]<br>(0:11.15) | 0:46.04 [5]<br>(0:11.33) | 0:34.71 [6]<br>(0:11.23) | 0:23.48 [5]<br>(0:11.46) | 0:12.02 [6]<br>(0:12.02) |  |  |  |  |
| Average Speed [km/h]   | 40.5                     | 64.5                     | 63.7                     | 64.2                     | 63.1                     | 59.6                     |  |  |  |  |
| Top Speed [km/h]       | 40.7                     | 65.4                     | 65.6                     | 65.0                     | 65.0                     | 63.7                     |  |  |  |  |
| Avg. Dist. to Rail [m] | 3.3                      | 1.0                      | 0.7                      | 0.6                      | 1.8                      | 2.7                      |  |  |  |  |
| Avg. Stride Freq. [Hz] | 2.1                      | 2.4                      | 2.3                      | 2.4                      | 2.4                      | 2.3                      |  |  |  |  |
| Avg. Stride Length [m] | 5.3                      | 7.6                      | 7.6                      | 7.6                      | 7.3                      | 7.2                      |  |  |  |  |