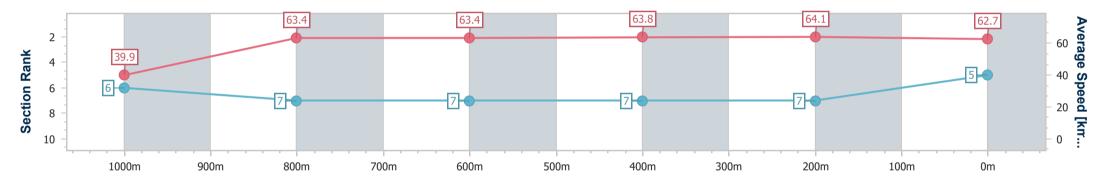

Report Created: Wed 22 May 2024 12:13 GMT+10

[] Ranking at each section and finish

-:--- No data available at this section

NA No data available

Page 5/8

| Horse/Jockey Name              | Mehretu           |
|--------------------------------|-------------------|
| Final Rank                     | 5                 |
| Fastest Section Time (Section) | 0:09.06 (Overall) |
| Top Speed [km/h] (Section)     | 65.3 (1000m)      |
| Race State                     | Finished          |

Race 1: GREAT NORTHERN Maiden Handicap - 1100m 22 May 2024 - 11:59

Track Rating: Good 4, Weather: Overcast, Rail Position: +6m Entire

| Section                | Overall                  | 1000m                    | 800m                     | 600m                     | 400m                     | 200m                     |  |  |  |  |
|------------------------|--------------------------|--------------------------|--------------------------|--------------------------|--------------------------|--------------------------|--|--|--|--|
| Section Times          | 1:05.89 [5]<br>(0:09.06) | 0:56.83 [6]<br>(0:11.43) | 0:45.40 [7]<br>(0:11.35) | 0:34.05 [7]<br>(0:11.26) | 0:22.79 [7]<br>(0:11.29) | 0:11.50 [7]<br>(0:11.50) |  |  |  |  |
| Average Speed [km/h]   | 39.9                     | 63.4                     | 63.4                     | 63.8                     | 64.1                     | 62.7                     |  |  |  |  |
| Top Speed [km/h]       | 62.1                     | 65.3                     | 63.8                     | 64.4                     | 64.7                     | 64.3                     |  |  |  |  |
| Avg. Dist. to Rail [m] | 4.5                      | 2.0                      | 0.6                      | 0.3                      | 2.3                      | 4.0                      |  |  |  |  |
| Avg. Stride Freq. [Hz] | 2.3                      | 2.5                      | 2.4                      | 2.4                      | 2.4                      | 2.4                      |  |  |  |  |
| Avg. Stride Length [m] | 5.0                      | 7.1                      | 7.3                      | 7.4                      | 7.4                      | 7.4                      |  |  |  |  |