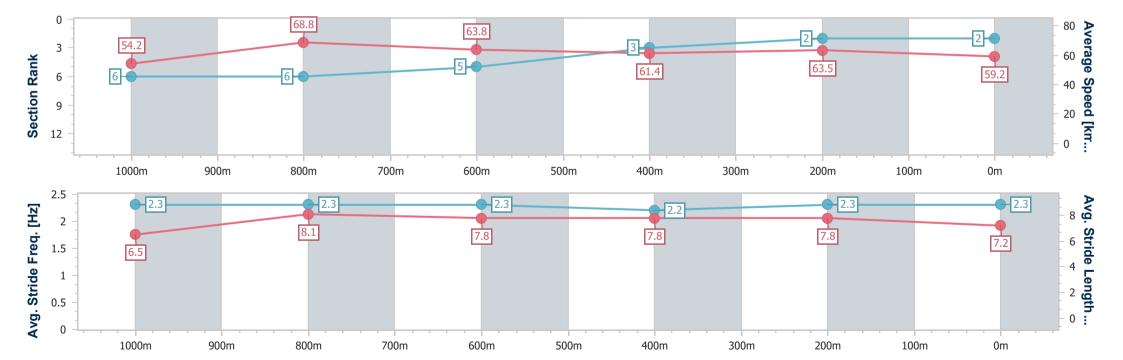

# Race 4: CITY PROPERTY SERVICES BILL CARTER STAKES - 1200m

25 May 2024 - 12:54

Track Rating: Soft 6, Weather: Overcast, Rail Position: +2m Entire

| Se         | ection         | Overall                  | 1000m                    | 800m                     | 600m                     | 400m                     | 200m                     |
|------------|----------------|--------------------------|--------------------------|--------------------------|--------------------------|--------------------------|--------------------------|
| Section    | on Times       | 1:10.49 [2]<br>(0:13.26) | 0:57.23 [6]<br>(0:10.56) | 0:46.67 [6]<br>(0:11.35) | 0:35.32 [5]<br>(0:11.77) | 0:23.55 [3]<br>(0:11.40) | 0:12.15 [2]<br>(0:12.15) |
| Average S  | Speed [km/h]   | 54.2                     | 68.8                     | 63.8                     | 61.4                     | 63.5                     | 59.2                     |
| Top Sp     | eed [km/h]     | 70.1                     | 70.1                     | 67.4                     | 62.3                     | 64.7                     | 62.0                     |
| Avg. Dist  | t. to Rail [m] | 3.7                      | 2.2                      | 1.8                      | 0.8                      | 2.6                      | 5.9                      |
| Avg. Stric | de Freq. [Hz]  | 2.3                      | 2.3                      | 2.3                      | 2.2                      | 2.3                      | 2.3                      |
| Avg. Strid | le Length [m]  | 6.5                      | 8.1                      | 7.8                      | 7.8                      | 7.8                      | 7.2                      |