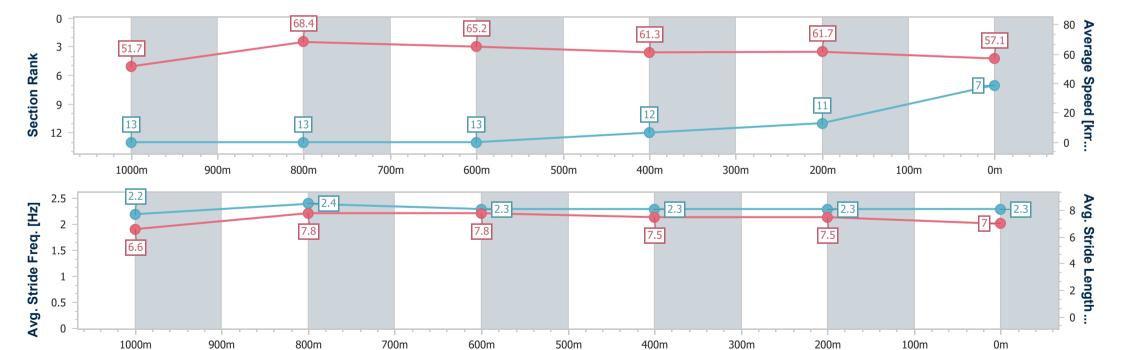

# Doomben QLD Professional Race 4: CITY PROPERTY SERVICES BILL CARTER STAKES -

BRISBANE

RACING CLUB

1200m 25 May 2024 - 12:54

Track Rating: Soft 6, Weather: Overcast, Rail Position: +2m Entire

| Section                | Overall                  | 1000m                     | 800m                      | 600m                      | 400m                      | 200m                      |
|------------------------|--------------------------|---------------------------|---------------------------|---------------------------|---------------------------|---------------------------|
| Section Times          | 1:11.95 [7]<br>(0:13.95) | 0:58.00 [13]<br>(0:10.55) | 0:47.45 [13]<br>(0:11.20) | 0:36.25 [13]<br>(0:11.90) | 0:24.35 [12]<br>(0:11.74) | 0:12.61 [11]<br>(0:12.61) |
| Average Speed [km/h]   | 51.7                     | 68.4                      | 65.2                      | 61.3                      | 61.7                      | 57.1                      |
| Top Speed [km/h]       | 70.6                     | 70.6                      | 66.8                      | 63.2                      | 62.9                      | 60.0                      |
| Avg. Dist. to Rail [m] | 8.4                      | 3.1                       | 2.5                       | 2.2                       | 5.2                       | 7.2                       |
| Avg. Stride Freq. [Hz] | 2.2                      | 2.4                       | 2.3                       | 2.3                       | 2.3                       | 2.3                       |
| Ava Stride Length [m]  | 6.6                      | 7.8                       | 7.8                       | 7.5                       | 7.5                       | 7.0                       |

Report Created: Sat 25 May 2024 13:14 GMT+10

[] Ranking at each section and finish

-:--- No data available at this section

NA No data available

| Horse/Jockey Name              | Pee Bee Noir    |
|--------------------------------|-----------------|
| Final Rank                     | 8               |
| Fastest Section Time (Section) | 0:10.64 (1000m) |
| Top Speed [km/h] (Section)     | 68.9 (1000m)    |
| Race State                     | Finished        |