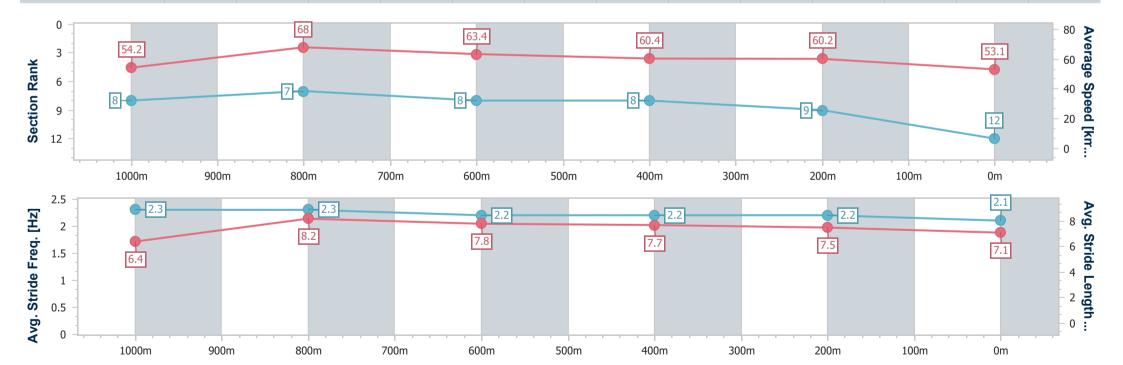

# Race 4: CITY PROPERTY SERVICES BILL CARTER STAKES - 1200m

25 May 2024 - 12:54

Track Rating: Soft 6, Weather: Overcast, Rail Position: +2m Entire

| Section                | Overall                   | 1000m                    | 800m                     | 600m                     | 400m                     | 200m                     |  |  |  |  |
|------------------------|---------------------------|--------------------------|--------------------------|--------------------------|--------------------------|--------------------------|--|--|--|--|
| Section Times          | 1:12.77 [12]<br>(0:13.33) | 0:59.44 [8]<br>(0:10.60) | 0:48.84 [7]<br>(0:11.43) | 0:37.41 [8]<br>(0:11.88) | 0:25.53 [8]<br>(0:11.96) | 0:13.57 [9]<br>(0:13.57) |  |  |  |  |
| Average Speed [km/h]   | 54.2                      | 68.0                     | 63.4                     | 60.4                     | 60.2                     | 53.1                     |  |  |  |  |
| Top Speed [km/h]       | 68.8                      | 69.8                     | 66.3                     | 61.3                     | 61.7                     | 57.4                     |  |  |  |  |
| Avg. Dist. to Rail [m] | 5.8                       | 2.4                      | 1.1                      | 0.6                      | 1.7                      | 3.2                      |  |  |  |  |
| Avg. Stride Freq. [Hz] | 2.3                       | 2.3                      | 2.2                      | 2.2                      | 2.2                      | 2.1                      |  |  |  |  |
| Avg. Stride Length [m] | 6.4                       | 8.2                      | 7.8                      | 7.7                      | 7.5                      | 7.1                      |  |  |  |  |