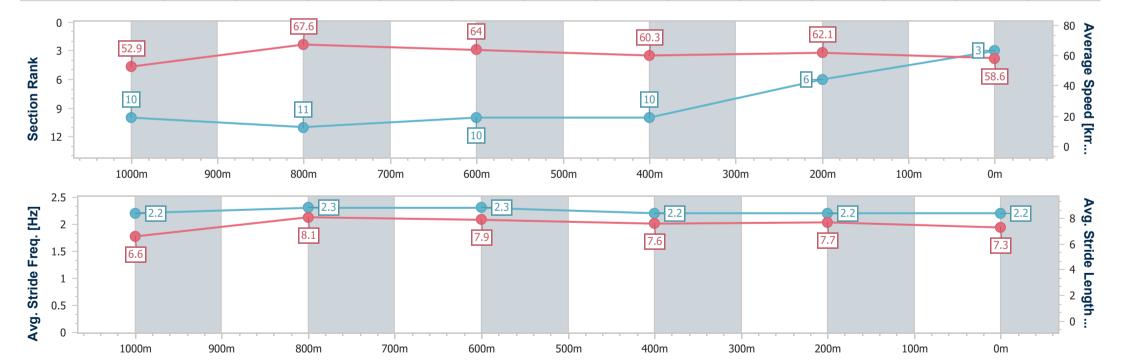

# Race 4: CITY PROPERTY SERVICES BILL CARTER STAKES - 1200m

25 May 2024 - 12:54

Track Rating: Soft 6, Weather: Overcast, Rail Position: +2m Entire

| Section                | Overall                  | 1000m                     | 800m                      | 600m                      | 400m                      | 200m                     |
|------------------------|--------------------------|---------------------------|---------------------------|---------------------------|---------------------------|--------------------------|
| Section Times          | 1:11.27 [3]<br>(0:13.63) | 0:57.64 [10]<br>(0:10.66) | 0:46.98 [11]<br>(0:11.27) | 0:35.71 [10]<br>(0:11.87) | 0:23.84 [10]<br>(0:11.55) | 0:12.29 [6]<br>(0:12.29) |
| Average Speed [km/h]   | 52.9                     | 67.6                      | 64.0                      | 60.3                      | 62.1                      | 58.6                     |
| Top Speed [km/h]       | 68.7                     | 68.4                      | 64.8                      | 61.5                      | 63.4                      | 61.5                     |
| Avg. Dist. to Rail [m] | 5.2                      | 1.2                       | 0.4                       | 1.1                       | 1.0                       | 3.0                      |
| Avg. Stride Freq. [Hz] | 2.2                      | 2.3                       | 2.3                       | 2.2                       | 2.2                       | 2.2                      |
| Avg. Stride Length [m] | 6.6                      | 8.1                       | 7.9                       | 7.6                       | 7.7                       | 7.3                      |