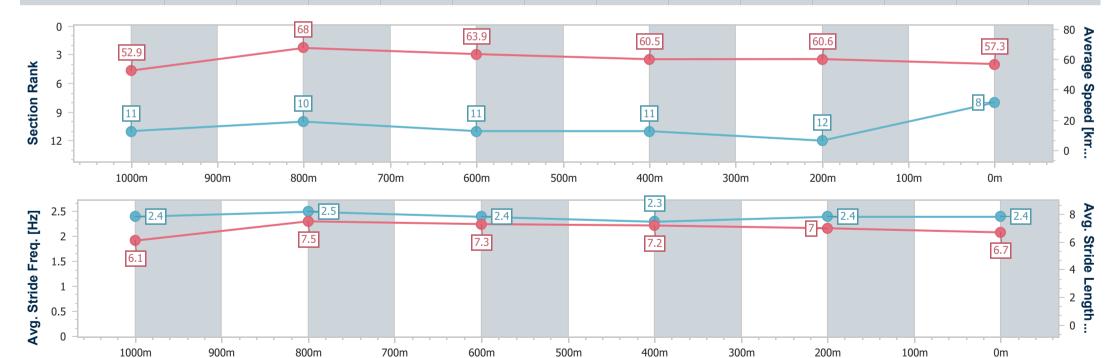

# Race 4: CITY PROPERTY SERVICES BILL CARTER STAKES - 1200m

25 May 2024 - 12:54

Track Rating: Soft 6, Weather: Overcast, Rail Position: +2m Entire

| Section                | Overall                  | 1000m                     | 800m                      | 600m                      | 400m                      | 200m                      |
|------------------------|--------------------------|---------------------------|---------------------------|---------------------------|---------------------------|---------------------------|
| Section Times          | 1:11.95 [8]<br>(0:13.63) | 0:58.32 [11]<br>(0:10.64) | 0:47.68 [10]<br>(0:11.34) | 0:36.34 [11]<br>(0:11.85) | 0:24.49 [11]<br>(0:11.91) | 0:12.58 [12]<br>(0:12.58) |
| Average Speed [km/h]   | 52.9                     | 68.0                      | 63.9                      | 60.5                      | 60.6                      | 57.3                      |
| Top Speed [km/h]       | 68.4                     | 68.9                      | 67.4                      | 61.9                      | 61.8                      | 59.6                      |
| Avg. Dist. to Rail [m] | 6.3                      | 1.7                       | 1.4                       | 0.5                       | 1.6                       | 1.7                       |
| Avg. Stride Freq. [Hz] | 2.4                      | 2.5                       | 2.4                       | 2.3                       | 2.4                       | 2.4                       |
| Avg. Stride Length [m] | 6.1                      | 7.5                       | 7.3                       | 7.2                       | 7.0                       | 6.7                       |