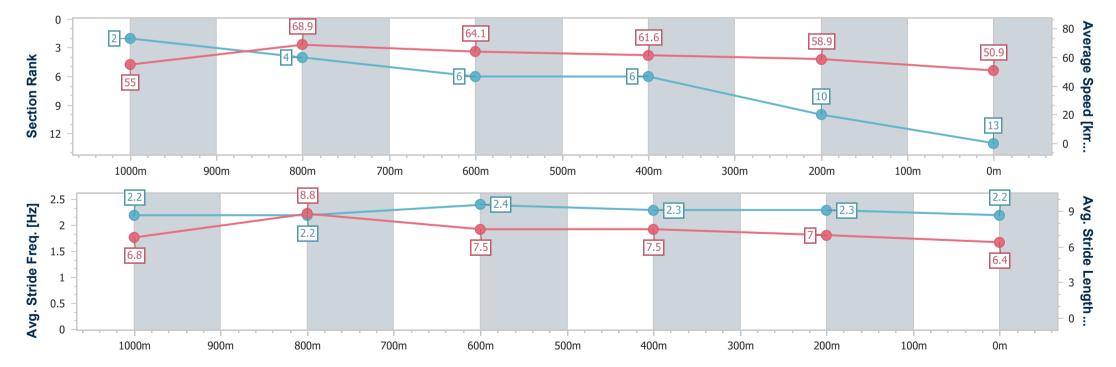

# Doomben QLD Professional Race 4: CITY PROPERTY SERVICES BILL CARTER STAKES

1200m 25 May 2024 - 12:54

Track Rating: Soft 6, Weather: Overcast, Rail Position: +2m Entire

BRISBANE RACING CLUB

| Section                | Overall                   | 1000m                    | 800m                     | 600m                     | 400m                     | 200m                      |  |  |
|------------------------|---------------------------|--------------------------|--------------------------|--------------------------|--------------------------|---------------------------|--|--|
| Section Times          | 1:13.47 [13]<br>(0:13.16) | 1:00.31 [2]<br>(0:10.56) | 0:49.75 [4]<br>(0:11.50) | 0:38.25 [6]<br>(0:11.81) | 0:26.44 [6]<br>(0:12.30) | 0:14.14 [10]<br>(0:14.14) |  |  |
| Average Speed [km/h]   | 55.0                      | 68.9                     | 64.1                     | 61.6                     | 58.9                     | 50.9                      |  |  |
| Top Speed [km/h]       | 72.1                      | 72.1                     | 66.4                     | 62.4                     | 61.1                     | 55.9                      |  |  |
| Avg. Dist. to Rail [m] | 7.8                       | 5.0                      | 3.8                      | 2.2                      | 5.7                      | 9.0                       |  |  |
| Avg. Stride Freq. [Hz] | 2.2                       | 2.2                      | 2.4                      | 2.3                      | 2.3                      | 2.2                       |  |  |
| Avg. Stride Length [m] | 6.8                       | 8.8                      | 7.5                      | 7.5                      | 7.0                      | 6.4                       |  |  |