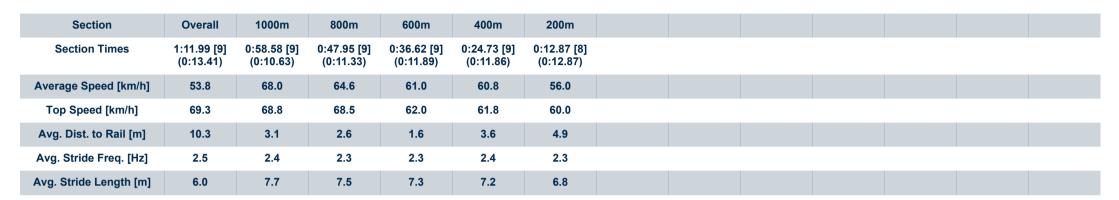

# Race 4: CITY PROPERTY SERVICES BILL CARTER STAKES - 1200m

25 May 2024 - 12:54

Track Rating: Soft 6, Weather: Overcast, Rail Position: +2m Entire

| Section                | Overall                  | 1000m                     | 800m                      | 600m                      | 400m                      | 200m                      |
|------------------------|--------------------------|---------------------------|---------------------------|---------------------------|---------------------------|---------------------------|
| Section Times          | 1:11.95 [8]<br>(0:13.63) | 0:58.32 [11]<br>(0:10.64) | 0:47.68 [10]<br>(0:11.34) | 0:36.34 [11]<br>(0:11.85) | 0:24.49 [11]<br>(0:11.91) | 0:12.58 [12]<br>(0:12.58) |
| Average Speed [km/h]   | 52.9                     | 68.0                      | 63.9                      | 60.5                      | 60.6                      | 57.3                      |
| Top Speed [km/h]       | 68.4                     | 68.9                      | 67.4                      | 61.9                      | 61.8                      | 59.6                      |
| Avg. Dist. to Rail [m] | 6.3                      | 1.7                       | 1.4                       | 0.5                       | 1.6                       | 1.7                       |
| Avg. Stride Freq. [Hz] | 2.4                      | 2.5                       | 2.4                       | 2.3                       | 2.4                       | 2.4                       |
| Avg. Stride Length [m] | 6.1                      | 7.5                       | 7.3                       | 7.2                       | 7.0                       | 6.7                       |