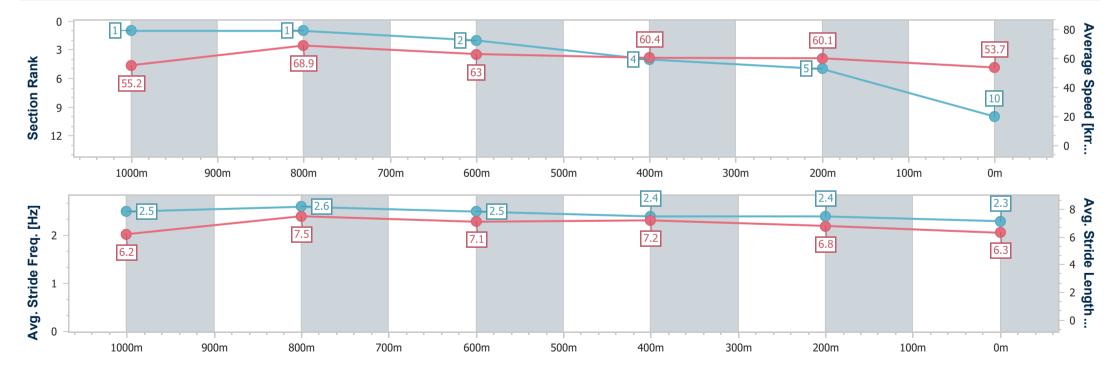

Race 4: CITY PROPERTY SERVICES BILL CARTER STAKES - 1200m

BRISBANE RACING CLUB

25 May 2024 - 12:54

Track Rating: Soft 6, Weather: Overcast, Rail Position: +2m Entire

| Section                | Overall                   | 1000m                    | 800m                     | 600m                     | 400m                     | 200m                     |
|------------------------|---------------------------|--------------------------|--------------------------|--------------------------|--------------------------|--------------------------|
| Section Times          | 1:12.33 [10]<br>(0:13.06) | 0:59.27 [1]<br>(0:10.43) | 0:48.84 [1]<br>(0:11.55) | 0:37.29 [2]<br>(0:11.90) | 0:25.39 [4]<br>(0:12.02) | 0:13.37 [5]<br>(0:13.37) |
| Average Speed [km/h]   | 55.2                      | 68.9                     | 63.0                     | 60.4                     | 60.1                     | 53.7                     |
| Top Speed [km/h]       | 70.3                      | 71.0                     | 66.3                     | 61.6                     | 63.1                     | 64.3                     |
| Avg. Dist. to Rail [m] | 1.1                       | 0.4                      | 1.5                      | 0.6                      | 1.8                      | 2.3                      |
| Avg. Stride Freq. [Hz] | 2.5                       | 2.6                      | 2.5                      | 2.4                      | 2.4                      | 2.3                      |
| Avg. Stride Length [m] | 6.2                       | 7.5                      | 7.1                      | 7.2                      | 6.8                      | 6.3                      |