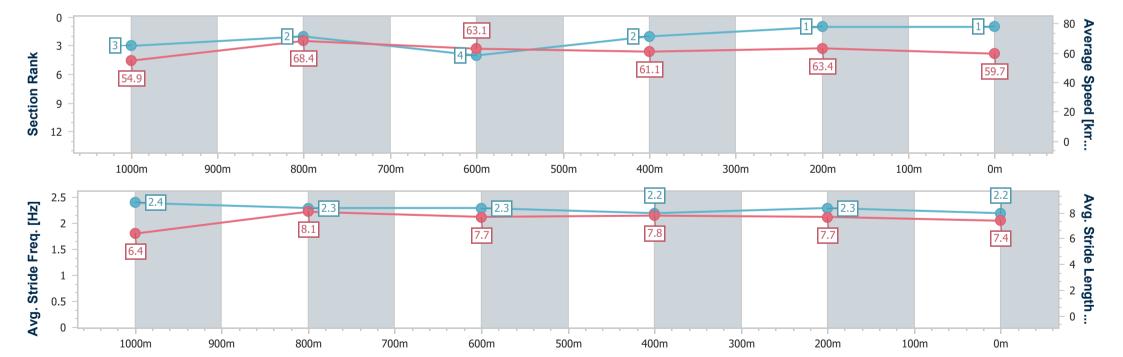

# Race 4: CITY PROPERTY SERVICES BILL CARTER STAKES - 1200m

BRISBANE RACING CLUB

25 May 2024 - 12:54

Track Rating: Soft 6, Weather: Overcast, Rail Position: +2m Entire

| Section                | Overall                  | 1000m                    | 800m                     | 600m                     | 400m                     | 200m                     |
|------------------------|--------------------------|--------------------------|--------------------------|--------------------------|--------------------------|--------------------------|
| Section Times          | 1:10.36 [1]<br>(0:13.16) | 0:57.20 [3]<br>(0:10.53) | 0:46.67 [2]<br>(0:11.47) | 0:35.20 [4]<br>(0:11.77) | 0:23.43 [2]<br>(0:11.38) | 0:12.05 [1]<br>(0:12.05) |
| Average Speed [km/h]   | 54.9                     | 68.4                     | 63.1                     | 61.1                     | 63.4                     | 59.7                     |
| Top Speed [km/h]       | 70.6                     | 70.9                     | 65.7                     | 62.7                     | 64.5                     | 63.9                     |
| Avg. Dist. to Rail [m] | 3.4                      | 1.7                      | 0.6                      | 0.2                      | 2.4                      | 5.1                      |
| Avg. Stride Freq. [Hz] | 2.4                      | 2.3                      | 2.3                      | 2.2                      | 2.3                      | 2.2                      |
| Avg. Stride Length [m] | 6.4                      | 8.1                      | 7.7                      | 7.8                      | 7.7                      | 7.4                      |