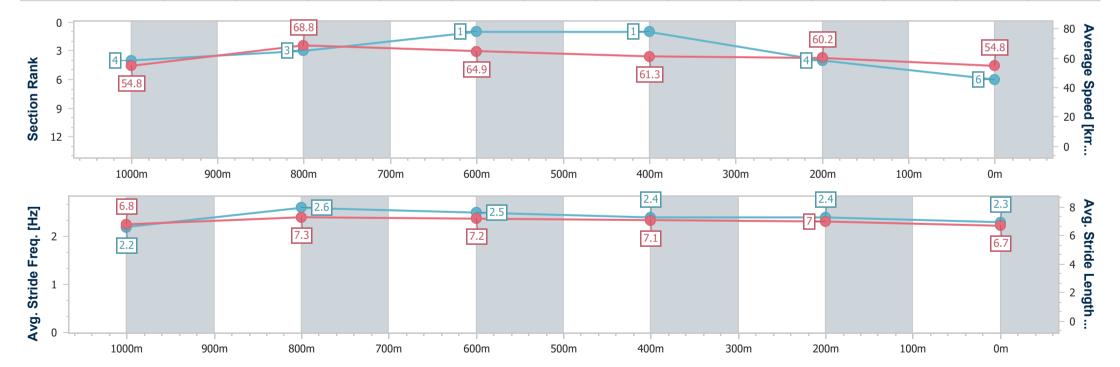

# Race 4: CITY PROPERTY SERVICES BILL CARTER STAKES 1200m

25 May 2024 - 12:54

Track Rating: Soft 6, Weather: Overcast, Rail Position: +2m Entire

| Section                | Overall                  | 1000m                    | 800m                     | 600m                     | 400m                     | 200m                     |  |  |  |  |
|------------------------|--------------------------|--------------------------|--------------------------|--------------------------|--------------------------|--------------------------|--|--|--|--|
| Section Times          | 1:11.92 [6]<br>(0:13.20) | 0:58.72 [4]<br>(0:10.50) | 0:48.22 [3]<br>(0:11.26) | 0:36.96 [1]<br>(0:11.82) | 0:25.14 [1]<br>(0:12.00) | 0:13.14 [4]<br>(0:13.14) |  |  |  |  |
| Average Speed [km/h]   | 54.8                     | 68.8                     | 64.9                     | 61.3                     | 60.2                     | 54.8                     |  |  |  |  |
| Top Speed [km/h]       | 70.2                     | 70.2                     | 68.3                     | 62.9                     | 61.7                     | 57.6                     |  |  |  |  |
| Avg. Dist. to Rail [m] | 5.1                      | 2.3                      | 2.8                      | 1.3                      | 2.9                      | 3.6                      |  |  |  |  |
| Avg. Stride Freq. [Hz] | 2.2                      | 2.6                      | 2.5                      | 2.4                      | 2.4                      | 2.3                      |  |  |  |  |
| Avg. Stride Length [m] | 6.8                      | 7.3                      | 7.2                      | 7.1                      | 7.0                      | 6.7                      |  |  |  |  |

Report Created: Sat 25 May 2024 13:14 GMT+10

[] Ranking at each section and finish

-:--- No data available at this section

NA No data available

Page 8/15

| Horse/Jockey Name              | Sheraquay       |
|--------------------------------|-----------------|
| Final Rank                     | 7               |
| Fastest Section Time (Section) | 0:10.55 (1000m) |
| Top Speed [km/h] (Section)     | 70.6 (Overall)  |
| Race State                     | Finished        |