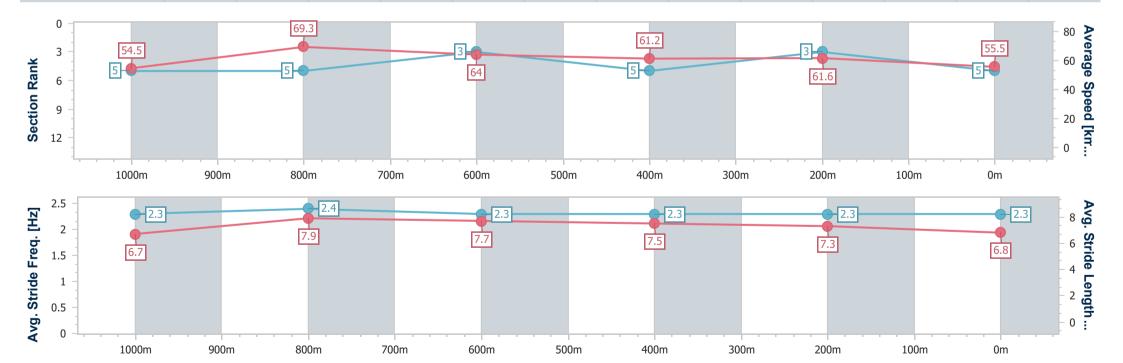

# Race 4: CITY PROPERTY SERVICES BILL CARTER STAKES - 1200m

25 May 2024 - 12:54

Track Rating: Soft 6, Weather: Overcast, Rail Position: +2m Entire

| Section                | Overall                  | 1000m                    | 800m                     | 600m                     | 400m                     | 200m                     |
|------------------------|--------------------------|--------------------------|--------------------------|--------------------------|--------------------------|--------------------------|
| Section Times          | 1:11.73 [5]<br>(0:13.21) | 0:58.52 [5]<br>(0:10.54) | 0:47.98 [5]<br>(0:11.39) | 0:36.59 [3]<br>(0:11.86) | 0:24.73 [5]<br>(0:11.78) | 0:12.95 [3]<br>(0:12.95) |
| Average Speed [km/h]   | 54.5                     | 69.3                     | 64.0                     | 61.2                     | 61.6                     | 55.5                     |
| Top Speed [km/h]       | 71.0                     | 71.0                     | 65.7                     | 62.4                     | 62.9                     | 59.3                     |
| Avg. Dist. to Rail [m] | 9.0                      | 5.3                      | 2.6                      | 1.5                      | 4.3                      | 6.1                      |
| Avg. Stride Freq. [Hz] | 2.3                      | 2.4                      | 2.3                      | 2.3                      | 2.3                      | 2.3                      |
| Avg. Stride Length [m] | 6.7                      | 7.9                      | 7.7                      | 7.5                      | 7.3                      | 6.8                      |

Report Created: Sat 25 May 2024 13:14 GMT+10

[] Ranking at each section and finish

-:--- No data available at this section

NA No data available

Page 7/15

| Horse/Jockey Name              | Not Surprised   |
|--------------------------------|-----------------|
| Final Rank                     | 6               |
| Fastest Section Time (Section) | 0:10.50 (1000m) |
| Top Speed [km/h] (Section)     | 70.2 (1000m)    |
| Paca Stata                     | Finished        |