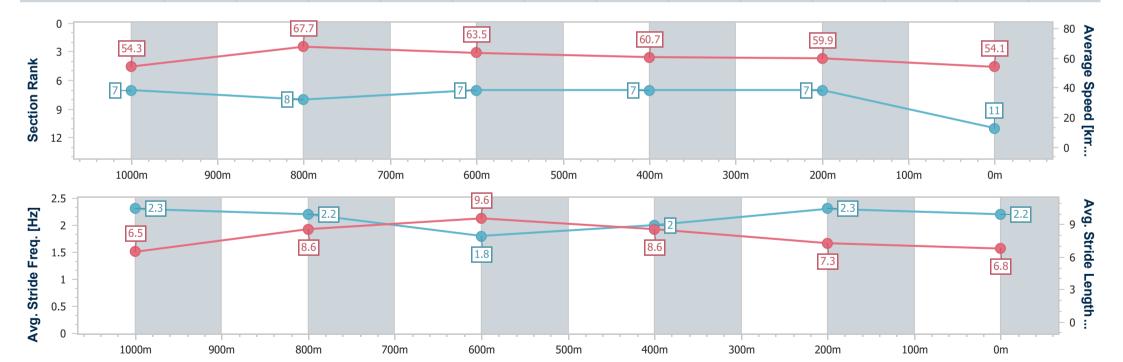

Race 4: CITY PROPERTY SERVICES BILL CARTER STAKES - 1200m

BRISBANE RACING CLUB

25 May 2024 - 12:54

Track Rating: Soft 6, Weather: Overcast, Rail Position: +2m Entire

| Section                | Overall                   | 1000m                    | 800m                     | 600m                     | 400m                     | 200m                     |
|------------------------|---------------------------|--------------------------|--------------------------|--------------------------|--------------------------|--------------------------|
| Section Times          | 1:12.44 [11]<br>(0:13.31) | 0:59.13 [7]<br>(0:10.62) | 0:48.51 [8]<br>(0:11.42) | 0:37.09 [7]<br>(0:11.81) | 0:25.28 [7]<br>(0:11.96) | 0:13.32 [7]<br>(0:13.32) |
| Average Speed [km/h]   | 54.3                      | 67.7                     | 63.5                     | 60.7                     | 59.9                     | 54.1                     |
| Top Speed [km/h]       | 68.8                      | 69.4                     | 65.9                     | 62.3                     | 61.9                     | 57.4                     |
| Avg. Dist. to Rail [m] | 1.8                       | 0.7                      | 0.8                      | 0.9                      | 2.3                      | 4.3                      |
| Avg. Stride Freq. [Hz] | 2.3                       | 2.2                      | 1.8                      | 2.0                      | 2.3                      | 2.2                      |
| Avg. Stride Length [m] | 6.5                       | 8.6                      | 9.6                      | 8.6                      | 7.3                      | 6.8                      |