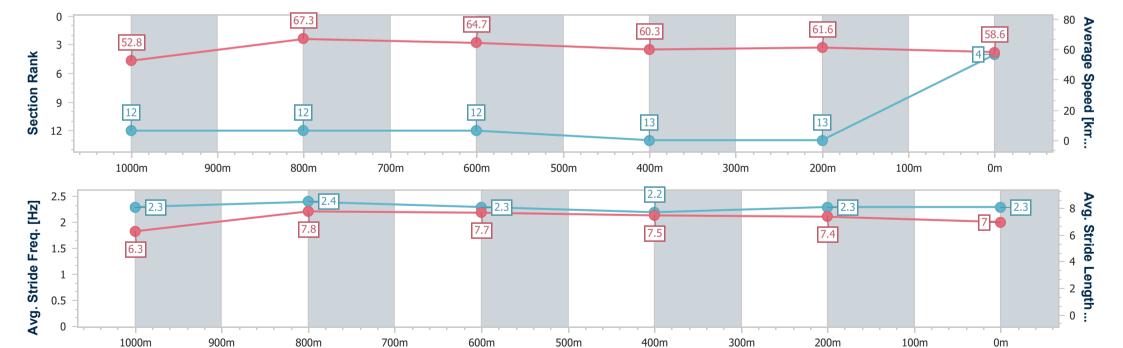

# Race 4: CITY PROPERTY SERVICES BILL CARTER STAKES - 1200m

25 May 2024 - 12:54

Track Rating: Soft 6, Weather: Overcast, Rail Position: +2m Entire

| Section                | Overall                  | 1000m                     | 800m                      | 600m                      | 400m                      | 200m                      |
|------------------------|--------------------------|---------------------------|---------------------------|---------------------------|---------------------------|---------------------------|
| Section Times          | 1:11.69 [4]<br>(0:13.65) | 0:58.04 [12]<br>(0:10.78) | 0:47.26 [12]<br>(0:11.21) | 0:36.05 [12]<br>(0:12.05) | 0:24.00 [13]<br>(0:11.72) | 0:12.28 [13]<br>(0:12.28) |
| Average Speed [km/h]   | 52.8                     | 67.3                      | 64.7                      | 60.3                      | 61.6                      | 58.6                      |
| Top Speed [km/h]       | 68.1                     | 68.3                      | 66.9                      | 62.7                      | 63.5                      | 61.2                      |
| Avg. Dist. to Rail [m] | 9.0                      | 3.3                       | 1.7                       | 1.1                       | 4.7                       | 8.1                       |
| Avg. Stride Freq. [Hz] | 2.3                      | 2.4                       | 2.3                       | 2.2                       | 2.3                       | 2.3                       |
| Avg. Stride Length [m] | 6.3                      | 7.8                       | 7.7                       | 7.5                       | 7.4                       | 7.0                       |

Report Created: Sat 25 May 2024 13:14 GMT+10

[] Ranking at each section and finish

-:--- No data available at this section

NA No data available

Page 6/15

| Horse/Jockey Name              | Lincolnshire    |
|--------------------------------|-----------------|
| Final Rank                     | 5               |
| Fastest Section Time (Section) | 0:10.54 (1000m) |
| Top Speed [km/h] (Section)     | 71.0 (Overall)  |
| Race State                     | Finished        |