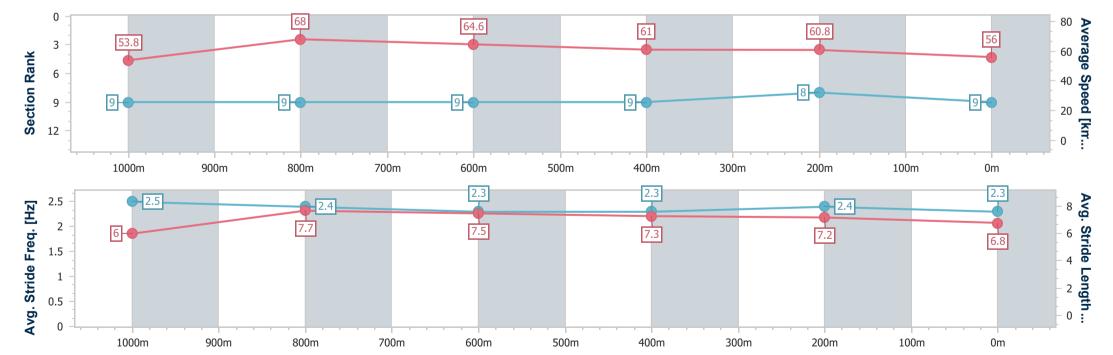

# Race 4: CITY PROPERTY SERVICES BILL CARTER STAKES - 1200m

25 May 2024 - 12:54

Track Rating: Soft 6, Weather: Overcast, Rail Position: +2m Entire

| Section                | Overall                  | 1000m                     | 800m                      | 600m                      | 400m                      | 200m                      |
|------------------------|--------------------------|---------------------------|---------------------------|---------------------------|---------------------------|---------------------------|
| Section Times          | 1:11.95 [8]<br>(0:13.63) | 0:58.32 [11]<br>(0:10.64) | 0:47.68 [10]<br>(0:11.34) | 0:36.34 [11]<br>(0:11.85) | 0:24.49 [11]<br>(0:11.91) | 0:12.58 [12]<br>(0:12.58) |
| Average Speed [km/h]   | 52.9                     | 68.0                      | 63.9                      | 60.5                      | 60.6                      | 57.3                      |
| Top Speed [km/h]       | 68.4                     | 68.9                      | 67.4                      | 61.9                      | 61.8                      | 59.6                      |
| Avg. Dist. to Rail [m] | 6.3                      | 1.7                       | 1.4                       | 0.5                       | 1.6                       | 1.7                       |
| Avg. Stride Freq. [Hz] | 2.4                      | 2.5                       | 2.4                       | 2.3                       | 2.4                       | 2.4                       |
| Avg. Stride Length [m] | 6.1                      | 7.5                       | 7.3                       | 7.2                       | 7.0                       | 6.7                       |