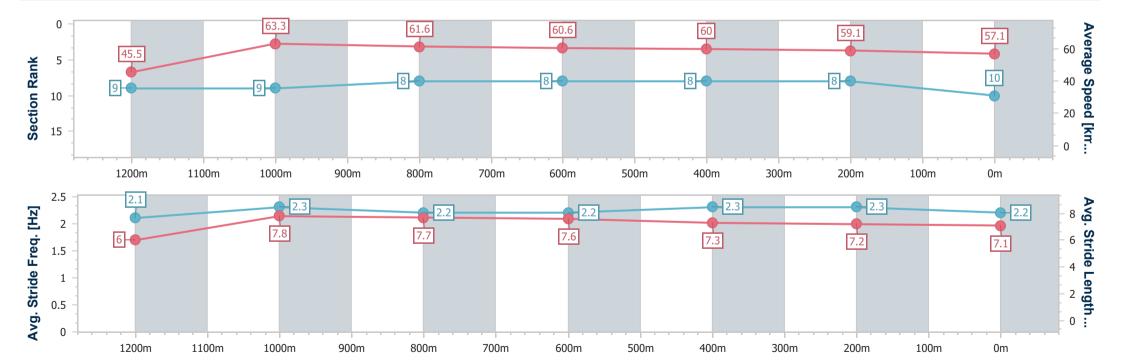

## Horse/Jockey Name Divine Courage Final Rank 10 Fastest Section Time (Section) Top Speed [km/h] (Section) Race State Divine Courage 64.4 (1000m) Finished

### **Ipswich QLD Professional**

Race 8: IMPERIAL RACING BENCHMARK 62 Handicap - 1350m

30 May 2024 - 16:08

Track Rating: Soft 6, Weather: Fine, Rail Position: +9m Entire

| Section                | Overall                   | 1200m                    | 1000m                    | 800m                     | 600m                     | 400m                     | 200m                     |
|------------------------|---------------------------|--------------------------|--------------------------|--------------------------|--------------------------|--------------------------|--------------------------|
| Section Times          | 1:23.34 [10]<br>(0:11.86) | 1:11.48 [9]<br>(0:11.39) | 1:00.09 [9]<br>(0:11.62) | 0:48.47 [8]<br>(0:11.80) | 0:36.67 [8]<br>(0:11.90) | 0:24.77 [8]<br>(0:12.14) | 0:12.63 [8]<br>(0:12.63) |
| Average Speed [km/h]   | 45.5                      | 63.3                     | 61.6                     | 60.6                     | 60.0                     | 59.1                     | 57.1                     |
| Top Speed [km/h]       | 61.0                      | 64.4                     | 64.4                     | 61.0                     | 61.5                     | 59.6                     | 59.2                     |
| Avg. Dist. to Rail [m] | 1.2                       | 0.7                      | 1.7                      | 2.0                      | 1.3                      | 0.8                      | 1.1                      |
| Avg. Stride Freq. [Hz] | 2.1                       | 2.3                      | 2.2                      | 2.2                      | 2.3                      | 2.3                      | 2.2                      |
| Avg. Stride Length [m] | 6.0                       | 7.8                      | 7.7                      | 7.6                      | 7.3                      | 7.2                      | 7.1                      |