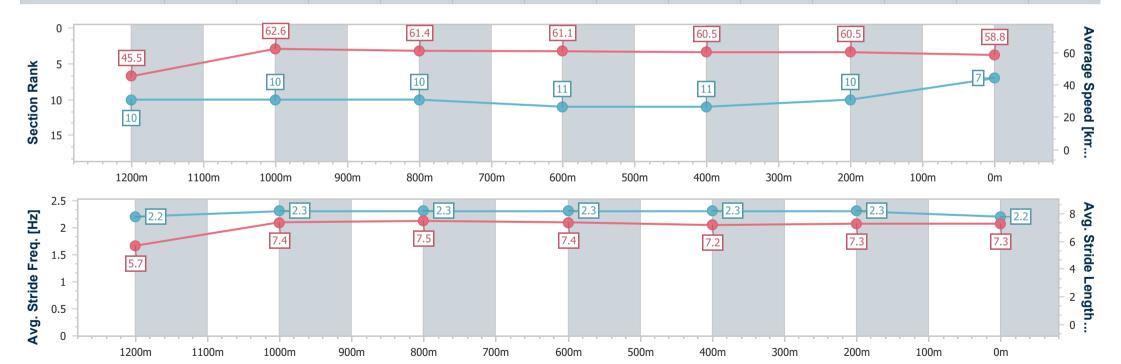

## Horse/Jockey Name Don Quixote Final Rank 7 Fastest Section Time (Section) 0:11.52 (1200m) Top Speed [km/h] (Section) 63.7 (1200m) Race State Finished

### **Ipswich QLD Professional**

Race 8: IMPERIAL RACING BENCHMARK 62 Handicap - 1350m

30 May 2024 - 16:08

Track Rating: Soft 6, Weather: Fine, Rail Position: +9m Entire

| Section                | Overall                  | 1200m                     | 1000m                     | 800m                      | 600m                      | 400m                      | 200m                      |
|------------------------|--------------------------|---------------------------|---------------------------|---------------------------|---------------------------|---------------------------|---------------------------|
| Section Times          | 1:23.01 [7]<br>(0:11.88) | 1:11.13 [10]<br>(0:11.52) | 0:59.61 [10]<br>(0:11.75) | 0:47.86 [10]<br>(0:11.82) | 0:36.04 [11]<br>(0:11.89) | 0:24.15 [11]<br>(0:11.92) | 0:12.23 [10]<br>(0:12.23) |
| Average Speed [km/h]   | 45.5                     | 62.6                      | 61.4                      | 61.1                      | 60.5                      | 60.5                      | 58.8                      |
| Top Speed [km/h]       | 61.2                     | 63.7                      | 63.1                      | 62.1                      | 62.0                      | 61.0                      | 60.0                      |
| Avg. Dist. to Rail [m] | 6.2                      | 1.3                       | 0.6                       | 0.9                       | 0.9                       | 0.4                       | 0.7                       |
| Avg. Stride Freq. [Hz] | 2.2                      | 2.3                       | 2.3                       | 2.3                       | 2.3                       | 2.3                       | 2.2                       |
| Avg. Stride Length [m] | 5.7                      | 7.4                       | 7.5                       | 7.4                       | 7.2                       | 7.3                       | 7.3                       |