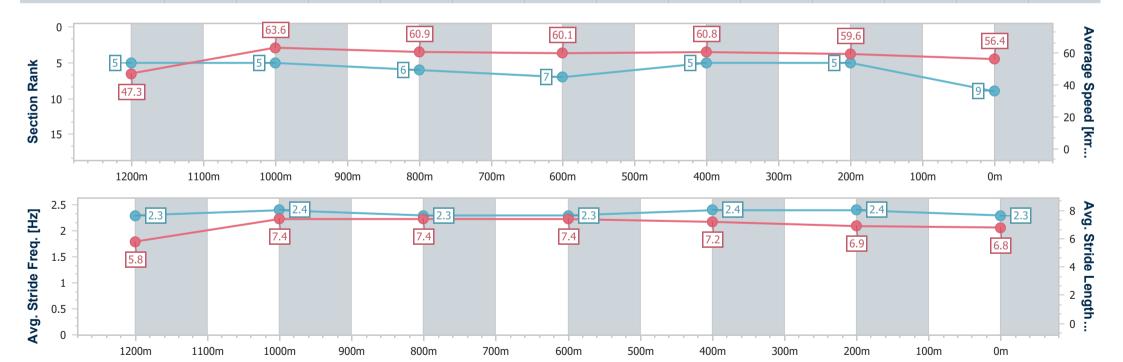

## Horse/Jockey Name Rockin' Artie Final Rank 9 Fastest Section Time (Section) 0:11.32 (1200m) Top Speed [km/h] (Section) 65.4 (1200m) Race State Finished

### **Ipswich QLD Professional**

Race 8: IMPERIAL RACING BENCHMARK 62 Handicap - 1350m

30 May 2024 - 16:08

Track Rating: Soft 6, Weather: Fine, Rail Position: +9m Entire

| Section                | Overall                  | 1200m                    | 1000m                    | 800m                     | 600m                     | 400m                     | 200m                     |
|------------------------|--------------------------|--------------------------|--------------------------|--------------------------|--------------------------|--------------------------|--------------------------|
| Section Times          | 1:23.30 [9]<br>(0:11.40) | 1:11.90 [5]<br>(0:11.32) | 1:00.58 [5]<br>(0:11.85) | 0:48.73 [6]<br>(0:11.97) | 0:36.76 [7]<br>(0:11.82) | 0:24.94 [5]<br>(0:12.18) | 0:12.76 [5]<br>(0:12.76) |
| Average Speed [km/h]   | 47.3                     | 63.6                     | 60.9                     | 60.1                     | 60.8                     | 59.6                     | 56.4                     |
| Top Speed [km/h]       | 62.8                     | 65.4                     | 63.5                     | 61.3                     | 62.2                     | 61.1                     | 58.6                     |
| Avg. Dist. to Rail [m] | 2.9                      | 0.6                      | 0.4                      | 0.3                      | 0.2                      | 2.9                      | 4.3                      |
| Avg. Stride Freq. [Hz] | 2.3                      | 2.4                      | 2.3                      | 2.3                      | 2.4                      | 2.4                      | 2.3                      |
| Avg. Stride Length [m] | 5.8                      | 7.4                      | 7.4                      | 7.4                      | 7.2                      | 6.9                      | 6.8                      |