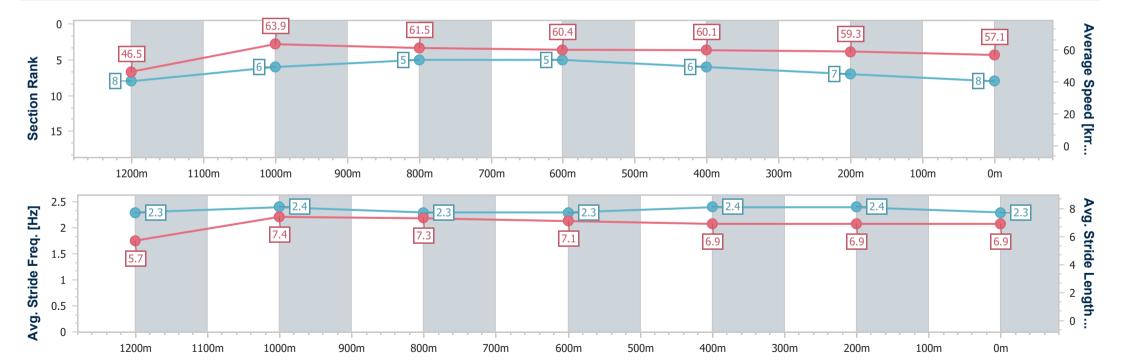

## Horse/Jockey Name Enunciation Final Rank 8 Fastest Section Time (Section) 0:11.23 (1200m) Top Speed [km/h] (Section) 65.2 (1200m) Race State Finished

### **Ipswich QLD Professional**

Race 8: IMPERIAL RACING BENCHMARK 62 Handicap - 1350m

30 May 2024 - 16:08

Track Rating: Soft 6, Weather: Fine, Rail Position: +9m Entire

| Section                | Overall                  | 1200m                    | 1000m                    | 800m                     | 600m                     | 400m                     | 200m                     |
|------------------------|--------------------------|--------------------------|--------------------------|--------------------------|--------------------------|--------------------------|--------------------------|
| Section Times          | 1:23.19 [8]<br>(0:11.64) | 1:11.55 [8]<br>(0:11.23) | 1:00.32 [6]<br>(0:11.69) | 0:48.63 [5]<br>(0:11.89) | 0:36.74 [5]<br>(0:11.94) | 0:24.80 [6]<br>(0:12.19) | 0:12.61 [7]<br>(0:12.61) |
| Average Speed [km/h]   | 46.5                     | 63.9                     | 61.5                     | 60.4                     | 60.1                     | 59.3                     | 57.1                     |
| Top Speed [km/h]       | 64.1                     | 65.2                     | 64.1                     | 61.1                     | 61.3                     | 60.0                     | 59.4                     |
| Avg. Dist. to Rail [m] | 1.8                      | 0.5                      | 1.2                      | 1.3                      | 0.4                      | 1.4                      | 2.3                      |
| Avg. Stride Freq. [Hz] | 2.3                      | 2.4                      | 2.3                      | 2.3                      | 2.4                      | 2.4                      | 2.3                      |
| Avg. Stride Length [m] | 5.7                      | 7.4                      | 7.3                      | 7.1                      | 6.9                      | 6.9                      | 6.9                      |