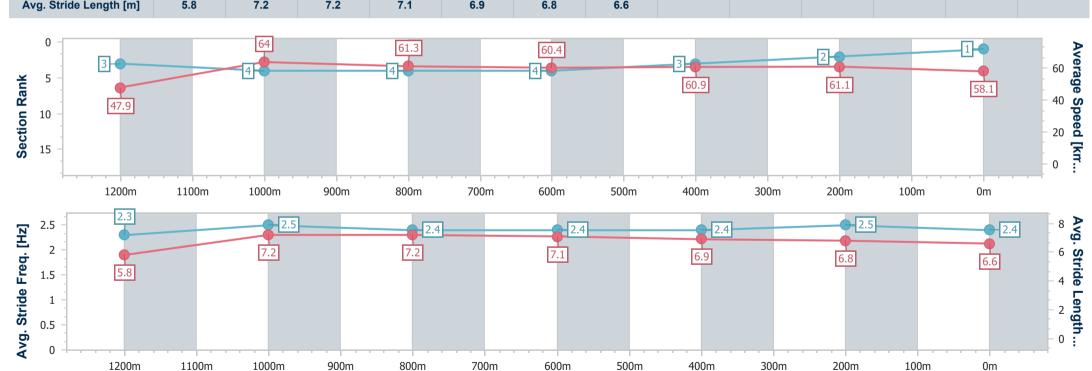

### **Ipswich QLD Professional**

Race 8: IMPERIAL RACING BENCHMARK 62 Handicap - 1350m

30 May 2024 - 16:08

Track Rating: Soft 6, Weather: Fine, Rail Position: +9m Entire

| Section                | Overall                  | 1200m                    | 1000m                    | 800m                     | 600m                     | 400m                     | 200m                     |
|------------------------|--------------------------|--------------------------|--------------------------|--------------------------|--------------------------|--------------------------|--------------------------|
| Section Times          | 1:22.32 [1]<br>(0:11.25) | 1:11.07 [3]<br>(0:11.24) | 0:59.83 [4]<br>(0:11.77) | 0:48.06 [4]<br>(0:11.92) | 0:36.14 [4]<br>(0:11.90) | 0:24.24 [3]<br>(0:11.85) | 0:12.39 [2]<br>(0:12.39) |
| Average Speed [km/h]   | 47.9                     | 64.0                     | 61.3                     | 60.4                     | 60.9                     | 61.1                     | 58.1                     |
| Top Speed [km/h]       | 62.8                     | 65.0                     | 62.8                     | 61.3                     | 62.7                     | 61.7                     | 60.4                     |
| Avg. Dist. to Rail [m] | 1.2                      | 0.6                      | 0.3                      | 0.4                      | 1.5                      | 1.6                      | 2.4                      |
| Avg. Stride Freq. [Hz] | 2.3                      | 2.5                      | 2.4                      | 2.4                      | 2.4                      | 2.5                      | 2.4                      |
| Avg. Stride Length [m] | 5.8                      | 7.2                      | 7.2                      | 7.1                      | 6.9                      | 6.8                      | 6.6                      |