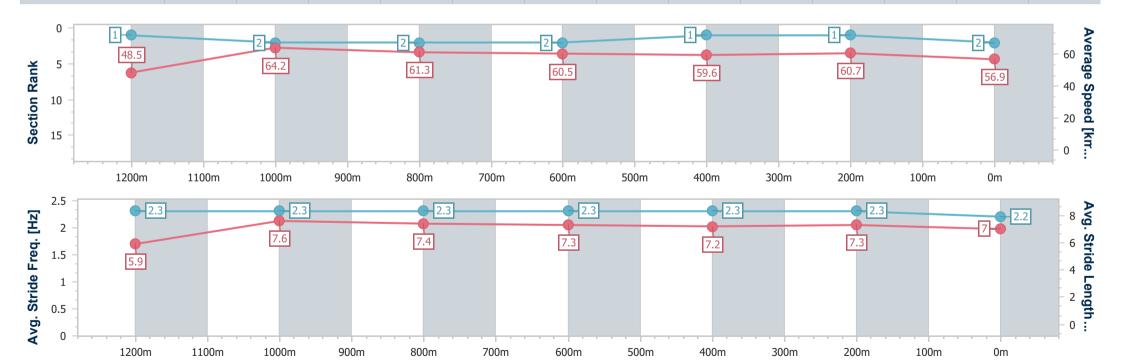

### **Ipswich QLD Professional**

Race 8: IMPERIAL RACING BENCHMARK 62 Handicap - 1350m

30 May 2024 - 16:08

Track Rating: Soft 6, Weather: Fine, Rail Position: +9m Entire

| Section                | Overall                  | 1200m                    | 1000m                    | 800m                     | 600m                     | 400m                     | 200m                     |
|------------------------|--------------------------|--------------------------|--------------------------|--------------------------|--------------------------|--------------------------|--------------------------|
| Section Times          | 1:22.54 [2]<br>(0:11.12) | 1:11.42 [1]<br>(0:11.24) | 1:00.18 [2]<br>(0:11.75) | 0:48.43 [2]<br>(0:11.90) | 0:36.53 [2]<br>(0:12.04) | 0:24.49 [1]<br>(0:11.84) | 0:12.65 [1]<br>(0:12.65) |
| Average Speed [km/h]   | 48.5                     | 64.2                     | 61.3                     | 60.5                     | 59.6                     | 60.7                     | 56.9                     |
| Top Speed [km/h]       | 64.1                     | 65.2                     | 62.6                     | 61.1                     | 60.6                     | 61.8                     | 60.0                     |
| Avg. Dist. to Rail [m] | 2.6                      | 1.0                      | 0.4                      | 0.3                      | 0.6                      | 0.5                      | 0.7                      |
| Avg. Stride Freq. [Hz] | 2.3                      | 2.3                      | 2.3                      | 2.3                      | 2.3                      | 2.3                      | 2.2                      |
| Avg. Stride Length [m] | 5.9                      | 7.6                      | 7.4                      | 7.3                      | 7.2                      | 7.3                      | 7.0                      |