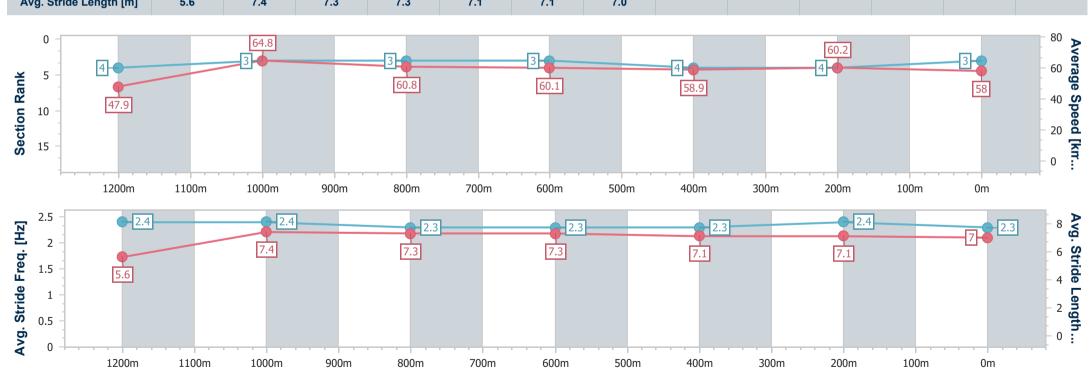

### **Ipswich QLD Professional**

Race 8: IMPERIAL RACING BENCHMARK 62 Handicap - 1350m

30 May 2024 - 16:08

Track Rating: Soft 6, Weather: Fine, Rail Position: +9m Entire

| Section                | Overall                  | 1200m                    | 1000m                    | 800m                     | 600m                     | 400m                     | 200m                     |
|------------------------|--------------------------|--------------------------|--------------------------|--------------------------|--------------------------|--------------------------|--------------------------|
| Section Times          | 1:22.65 [3]<br>(0:11.33) | 1:11.32 [4]<br>(0:11.08) | 1:00.24 [3]<br>(0:11.82) | 0:48.42 [3]<br>(0:11.95) | 0:36.47 [3]<br>(0:12.11) | 0:24.36 [4]<br>(0:11.95) | 0:12.41 [4]<br>(0:12.41) |
| Average Speed [km/h]   | 47.9                     | 64.8                     | 60.8                     | 60.1                     | 58.9                     | 60.2                     | 58.0                     |
| Top Speed [km/h]       | 64.2                     | 66.9                     | 63.1                     | 60.8                     | 60.9                     | 60.6                     | 59.9                     |
| Avg. Dist. to Rail [m] | 2.5                      | 1.0                      | 0.5                      | 1.3                      | 1.7                      | 1.3                      | 2.2                      |
| Avg. Stride Freq. [Hz] | 2.4                      | 2.4                      | 2.3                      | 2.3                      | 2.3                      | 2.4                      | 2.3                      |
| Avg. Stride Length [m] | 5.6                      | 7.4                      | 7.3                      | 7.3                      | 7.1                      | 7.1                      | 7.0                      |