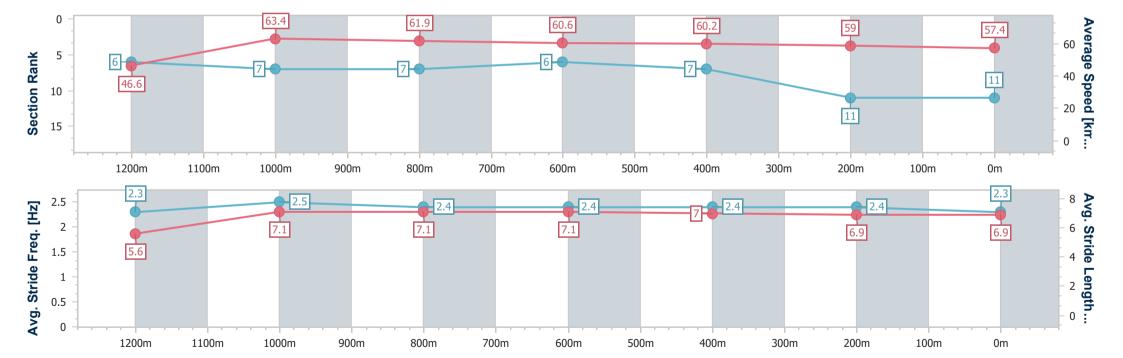

# Horse/Jockey Name Marcada Final Rank 11 Fastest Section Time (Section) 0:11.38 (1200m) Top Speed [km/h] (Section) 64.4 (1200m) Race State Finished

### **Ipswich QLD Professional**

Race 8: IMPERIAL RACING BENCHMARK 62 Handicap - 1350m

30 May 2024 - 16:08

Track Rating: Soft 6, Weather: Fine, Rail Position: +9m Entire

| Section                | Overall                   | 1200m                    | 1000m                    | 800m                     | 600m                     | 400m                     | 200m                      |
|------------------------|---------------------------|--------------------------|--------------------------|--------------------------|--------------------------|--------------------------|---------------------------|
| Section Times          | 1:23.37 [11]<br>(0:11.58) | 1:11.79 [6]<br>(0:11.38) | 1:00.41 [7]<br>(0:11.65) | 0:48.76 [7]<br>(0:11.90) | 0:36.86 [6]<br>(0:12.01) | 0:24.85 [7]<br>(0:12.33) | 0:12.52 [11]<br>(0:12.52) |
| Average Speed [km/h]   | 46.6                      | 63.4                     | 61.9                     | 60.6                     | 60.2                     | 59.0                     | 57.4                      |
| Top Speed [km/h]       | 62.9                      | 64.4                     | 64.3                     | 61.8                     | 61.7                     | 59.7                     | 59.1                      |
| Avg. Dist. to Rail [m] | 4.8                       | 0.7                      | 0.7                      | 0.6                      | 1.2                      | 2.5                      | 3.9                       |
| Avg. Stride Freq. [Hz] | 2.3                       | 2.5                      | 2.4                      | 2.4                      | 2.4                      | 2.4                      | 2.3                       |
| Avg. Stride Length [m] | 5.6                       | 7.1                      | 7.1                      | 7.1                      | 7.0                      | 6.9                      | 6.9                       |