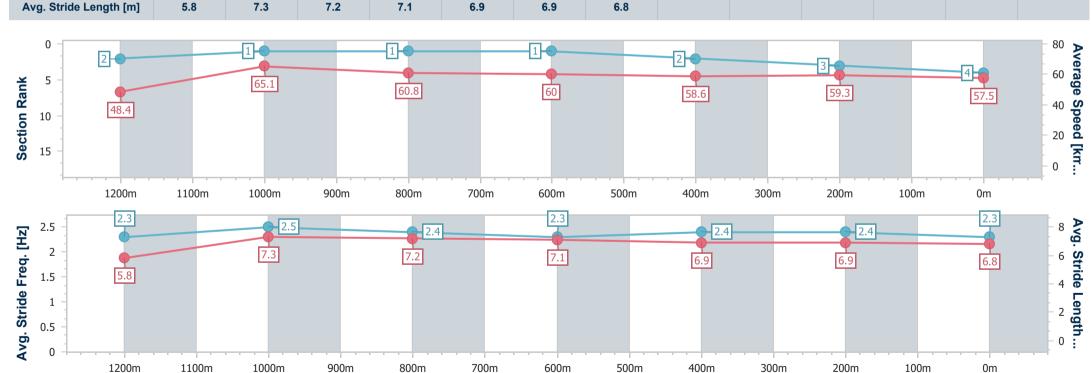

### **Ipswich QLD Professional**

Race 8: IMPERIAL RACING BENCHMARK 62 Handicap - 1350m

30 May 2024 - 16:08

Track Rating: Soft 6, Weather: Fine, Rail Position: +9m Entire

| Section                | Overall                  | 1200m                    | 1000m                    | 800m                     | 600m                     | 400m                     | 200m                     |
|------------------------|--------------------------|--------------------------|--------------------------|--------------------------|--------------------------|--------------------------|--------------------------|
|                        |                          |                          |                          |                          |                          |                          |                          |
| Section Times          | 1:22.68 [4]<br>(0:11.15) | 1:11.53 [2]<br>(0:11.02) | 1:00.51 [1]<br>(0:11.80) | 0:48.71 [1]<br>(0:11.89) | 0:36.82 [1]<br>(0:12.22) | 0:24.60 [2]<br>(0:12.11) | 0:12.49 [3]<br>(0:12.49) |
| Average Speed [km/h]   | 48.4                     | 65.1                     | 60.8                     | 60.0                     | 58.6                     | 59.3                     | 57.5                     |
| Top Speed [km/h]       | 66.6                     | 67.3                     | 62.0                     | 61.4                     | 60.5                     | 59.8                     | 59.4                     |
| Avg. Dist. to Rail [m] | 1.3                      | 0.8                      | 1.9                      | 1.5                      | 1.2                      | 1.4                      | 0.8                      |
| Avg. Stride Freq. [Hz] | 2.3                      | 2.5                      | 2.4                      | 2.3                      | 2.4                      | 2.4                      | 2.3                      |
| Avg. Stride Length [m] | 5.8                      | 7.3                      | 7.2                      | 7.1                      | 6.9                      | 6.9                      | 6.8                      |