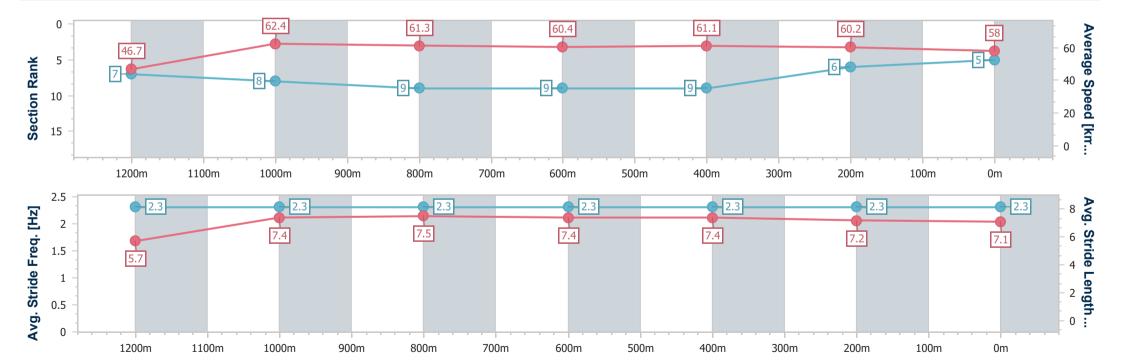

## Horse/Jockey Name Final Rank 5 Fastest Section Time (Section) Top Speed [km/h] (Section) Race State Better Yet 5 0:11.50 (1200m) Finished

### **Ipswich QLD Professional**

Race 8: IMPERIAL RACING BENCHMARK 62 Handicap - 1350m

30 May 2024 - 16:08

Track Rating: Soft 6, Weather: Fine, Rail Position: +9m Entire

| Section                | Overall                  | 1200m                    | 1000m                    | 800m                     | 600m                     | 400m                     | 200m                     |
|------------------------|--------------------------|--------------------------|--------------------------|--------------------------|--------------------------|--------------------------|--------------------------|
| Section Times          | 1:22.95 [5]<br>(0:11.62) | 1:11.33 [7]<br>(0:11.50) | 0:59.83 [8]<br>(0:11.78) | 0:48.05 [9]<br>(0:11.89) | 0:36.16 [9]<br>(0:11.79) | 0:24.37 [9]<br>(0:11.98) | 0:12.39 [6]<br>(0:12.39) |
| Average Speed [km/h]   | 46.7                     | 62.4                     | 61.3                     | 60.4                     | 61.1                     | 60.2                     | 58.0                     |
| Top Speed [km/h]       | 61.3                     | 63.4                     | 62.9                     | 61.4                     | 61.8                     | 61.1                     | 61.2                     |
| Avg. Dist. to Rail [m] | 3.8                      | 0.5                      | 0.4                      | 0.2                      | 0.3                      | 0.4                      | 0.4                      |
| Avg. Stride Freq. [Hz] | 2.3                      | 2.3                      | 2.3                      | 2.3                      | 2.3                      | 2.3                      | 2.3                      |
| Avg. Stride Length [m] | 5.7                      | 7.4                      | 7.5                      | 7.4                      | 7.4                      | 7.2                      | 7.1                      |