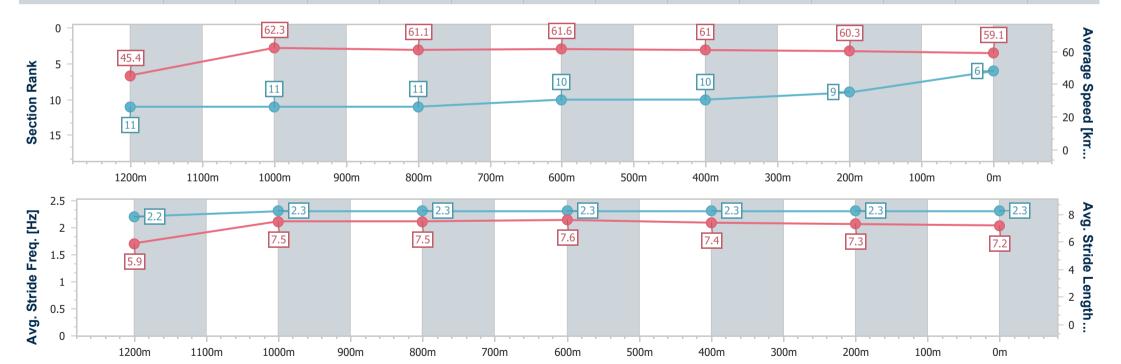

# Horse/Jockey Name The Maxinator Final Rank 6 Fastest Section Time (Section) Top Speed [km/h] (Section) Race State The Maxinator 6 63.2 (1200m) Finished

### **Ipswich QLD Professional**

Race 8: IMPERIAL RACING BENCHMARK 62 Handicap - 1350m

30 May 2024 - 16:08

Track Rating: Soft 6, Weather: Fine, Rail Position: +9m Entire

| Section                | Overall                  | 1200m                     | 1000m                     | 800m                      | 600m                      | 400m                      | 200m                     |
|------------------------|--------------------------|---------------------------|---------------------------|---------------------------|---------------------------|---------------------------|--------------------------|
| Section Times          | 1:22.96 [6]<br>(0:11.94) | 1:11.02 [11]<br>(0:11.52) | 0:59.50 [11]<br>(0:11.74) | 0:47.76 [11]<br>(0:11.66) | 0:36.10 [10]<br>(0:11.85) | 0:24.25 [10]<br>(0:12.06) | 0:12.19 [9]<br>(0:12.19) |
| Average Speed [km/h]   | 45.4                     | 62.3                      | 61.1                      | 61.6                      | 61.0                      | 60.3                      | 59.1                     |
| Top Speed [km/h]       | 61.4                     | 63.1                      | 63.2                      | 62.6                      | 62.4                      | 61.1                      | 61.0                     |
| Avg. Dist. to Rail [m] | 4.3                      | 0.6                       | 0.6                       | 0.6                       | 0.8                       | 3.2                       | 4.4                      |
| Avg. Stride Freq. [Hz] | 2.2                      | 2.3                       | 2.3                       | 2.3                       | 2.3                       | 2.3                       | 2.3                      |
| Avg. Stride Length [m] | 5.9                      | 7.5                       | 7.5                       | 7.6                       | 7.4                       | 7.3                       | 7.2                      |