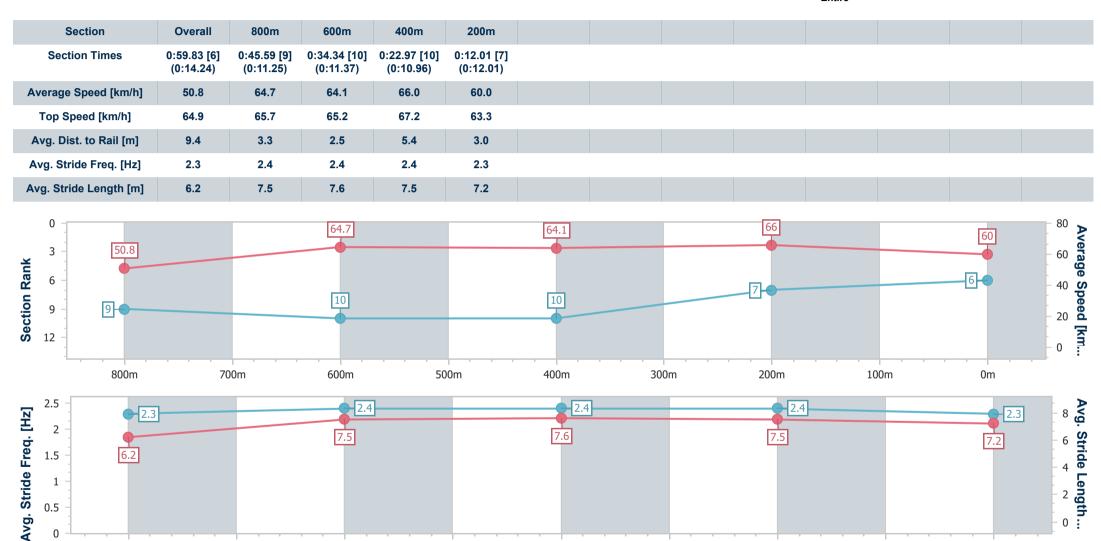

Race 4: QEBS QTIS Three-Year-Old BENCHMARK 62 Handicap 5 - 1000m

31 May 2024 - 16:03

Track Rating: Heavy 8, Weather: Overcast, Rail Position: +3m Entire

| Section                                   | Overall                  | 800m                      | 600m                     | 400m                     | 200m                     |      |      |      |      |     |                             |
|-------------------------------------------|--------------------------|---------------------------|--------------------------|--------------------------|--------------------------|------|------|------|------|-----|-----------------------------|
| Section Times                             | 0:59.65 [4]<br>(0:14.31) | 0:45.34 [10]<br>(0:11.06) | 0:34.28 [9]<br>(0:11.31) | 0:22.97 [7]<br>(0:11.01) | 0:11.96 [5]<br>(0:11.96) |      | ·    |      |      |     |                             |
| verage Speed [km/h]                       | 50.5                     | 65.2                      | 65.0                     | 65.4                     | 60.2                     |      |      |      |      |     |                             |
| Top Speed [km/h]                          | 66.1                     | 67.3                      | 65.9                     | 66.3                     | 63.6                     |      |      |      |      |     |                             |
| Avg. Dist. to Rail [m]                    | 7.7                      | 1.6                       | 3.4                      | 8.6                      | 7.2                      |      |      |      |      |     |                             |
| vg. Stride Freq. [Hz]                     | 2.4                      | 2.5                       | 2.5                      | 2.5                      | 2.4                      |      |      |      |      |     |                             |
| vg. Stride Length [m]                     | 5.9                      | 7.2                       | 7.2                      | 7.2                      | 6.9                      |      |      |      |      |     |                             |
| 3 - 50.5<br>6 - 10<br>9 - 12              |                          |                           | 9                        |                          |                          | 7    |      | 5    |      | 4   | - 60<br>- 40<br>- 20<br>- 0 |
| 800m                                      | 70                       | 00m                       | 600m                     | 50                       | 00m                      | 400m | 300m | 200m | 100m | 0m  |                             |
| 2.5 - 2.4<br>2 - 1.5 - 5.9<br>1 - 0.5 - 0 |                          |                           | 7.2                      | ]                        |                          | 7.2  |      | 7.2  |      | 6.9 | - 8<br>- 6<br>- 4<br>- 2    |

400m

300m

200m

Report Created: Fri 31 May 2024 16:29 GMT+10

700m

600m

500m

[] Ranking at each section and finish