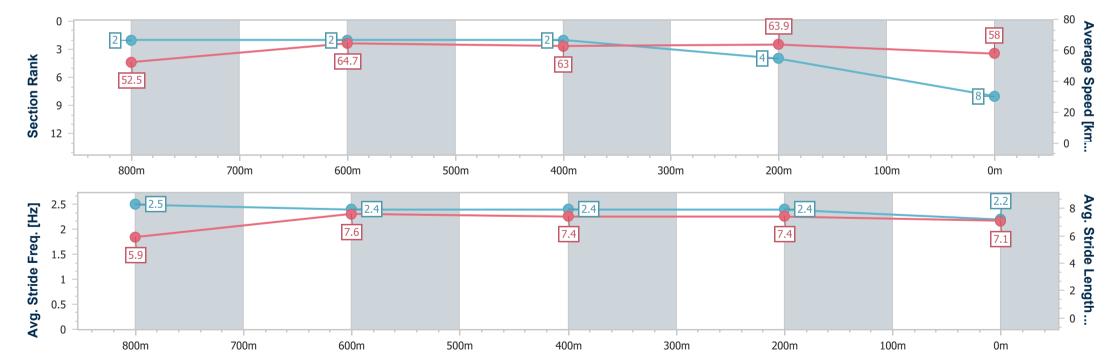

Race 4: QEBS QTIS Three-Year-Old BENCHMARK 62 Handicap 5 - 1000m

31 May 2024 - 16:03

Track Rating: Heavy 8, Weather: Overcast, Rail Position: +3m Entire

|                                  |                          |                          |                          |                          |                          |           |    |     |      | Entire |   |              |                      |
|----------------------------------|--------------------------|--------------------------|--------------------------|--------------------------|--------------------------|-----------|----|-----|------|--------|---|--------------|----------------------|
| Section                          | Overall                  | 800m                     | 600m                     | 400m                     | 200m                     |           |    |     |      |        |   |              |                      |
| Section Times                    | 0:59.53 [1]<br>(0:13.74) | 0:45.79 [3]<br>(0:11.22) | 0:34.57 [4]<br>(0:11.54) | 0:23.03 [3]<br>(0:11.12) | 0:11.91 [2]<br>(0:11.91) |           |    |     |      |        |   |              |                      |
| Average Speed [km/h]             | 52.5                     | 64.1                     | 62.9                     | 64.7                     | 60.5                     |           |    |     |      |        |   |              |                      |
| Top Speed [km/h]                 | 65.8                     | 65.8                     | 63.9                     | 66.3                     | 62.5                     |           |    |     |      |        |   |              |                      |
| Avg. Dist. to Rail [m]           | 2.7                      | 0.5                      | 1.3                      | 6.1                      | 6.5                      |           |    |     |      |        |   |              |                      |
| Avg. Stride Freq. [Hz]           | 2.4                      | 2.4                      | 2.4                      | 2.5                      | 2.4                      |           |    |     |      |        |   |              |                      |
| Avg. Stride Length [m]           | 6.1                      | 7.5                      | 7.4                      | 7.3                      | 7.0                      |           |    |     |      |        |   |              |                      |
| 0 3 3 52.5 52.5 9 12 800m        | 70                       | 00m                      | 64.1<br>4                | 50                       | 00m                      | 62.9<br>3 | 30 | 00m | 200m | 100    | m | 60.5<br>60.5 | 80 Average Speed [km |
| 2.5<br>by 2<br>1.5<br>0.5<br>0.5 |                          |                          | 7.5                      |                          |                          | 7.4       |    |     | 7.3  |        |   | 2.4          | Avg. Stride Length   |

400m

300m

200m

Report Created: Fri 31 May 2024 16:29 GMT+10

700m

600m

500m

[] Ranking at each section and finish