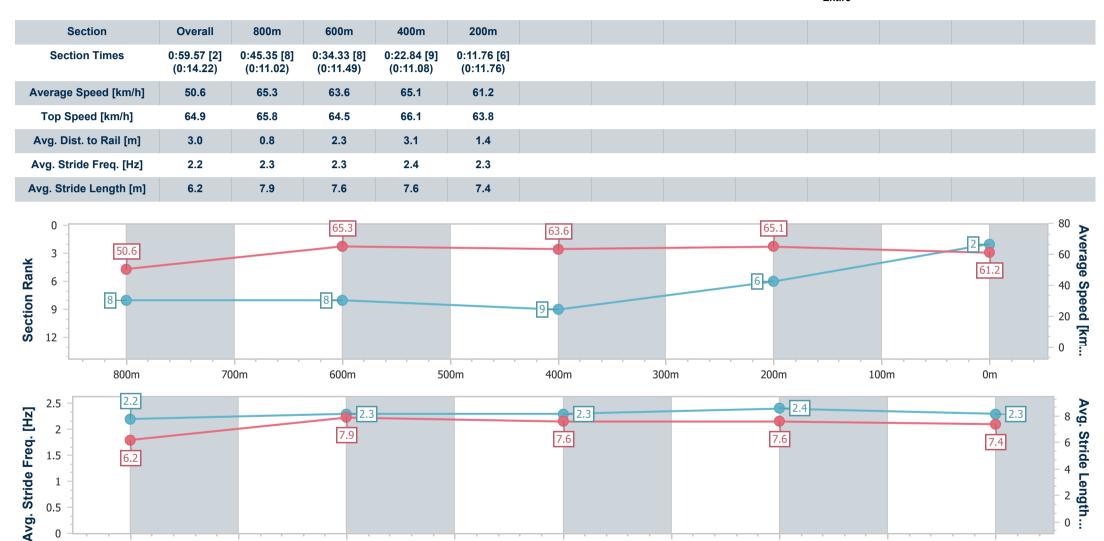

-:--- No data available at this section

800m

NA No data available

0m

Page 2/11

| Horse/Jockey Name              | The Inflictor  |
|--------------------------------|----------------|
| Final Rank                     | 2              |
| Fastest Section Time (Section) | 0:11.02 (800m) |
| Top Speed [km/h] (Section)     | 66.1 (400m)    |
| Race State                     | Finished       |

300m

200m