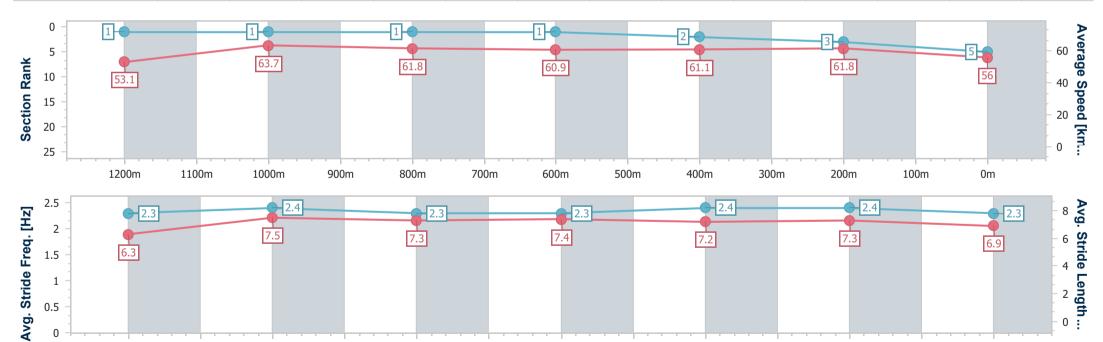

Track Rating: Soft 6, Weather: Overcast, Rail Position: True Entire RACING CLUB Course

| Section                | Overall                  | 1200m                     | 1000m                     | 800m                     | 600m                      | 400m                     | 200m                     |  |
|------------------------|--------------------------|---------------------------|---------------------------|--------------------------|---------------------------|--------------------------|--------------------------|--|
| Section Times          | 1:24.69 [1]<br>(0:14.43) | 1:10.26 [13]<br>(0:11.38) | 0:58.88 [10]<br>(0:11.69) | 0:47.19 [9]<br>(0:11.84) | 0:35.35 [10]<br>(0:11.82) | 0:23.53 [8]<br>(0:11.38) | 0:12.15 [6]<br>(0:12.15) |  |
| Average Speed [km/h]   | 50.0                     | 63.4                      | 63.0                      | 62.0                     | 62.3                      | 63.3                     | 59.1                     |  |
| Top Speed [km/h]       | 62.2                     | 64.4                      | 64.6                      | 63.2                     | 64.4                      | 64.7                     | 61.8                     |  |
| Avg. Dist. to Rail [m] | 6.3                      | 4.9                       | 4.3                       | 3.8                      | 5.0                       | 11.7                     | 10.6                     |  |
| Avg. Stride Freq. [Hz] | 2.2                      | 2.4                       | 2.3                       | 2.3                      | 2.3                       | 2.4                      | 2.4                      |  |
| Avg. Stride Length [m] | 6.2                      | 7.4                       | 7.5                       | 7.5                      | 7.4                       | 7.2                      | 6.9                      |  |