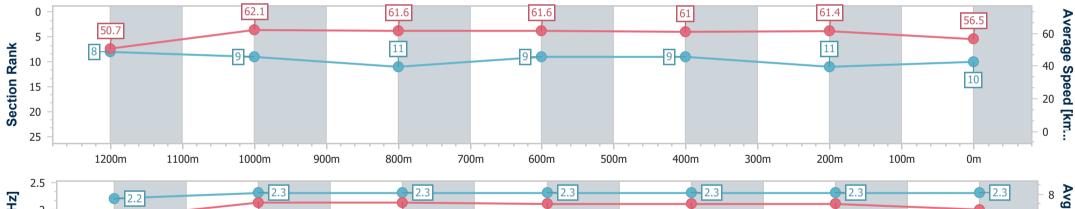

| Section                | Overall                   | 1200m                    | 1000m                    | 800m                      | 600m                     | 400m                     | 200m                      |
|------------------------|---------------------------|--------------------------|--------------------------|---------------------------|--------------------------|--------------------------|---------------------------|
| Section Times          | 1:25.69 [10]<br>(0:14.18) | 1:11.51 [8]<br>(0:11.61) | 0:59.90 [9]<br>(0:11.76) | 0:48.14 [11]<br>(0:11.79) | 0:36.35 [9]<br>(0:11.87) | 0:24.48 [9]<br>(0:11.74) | 0:12.74 [11]<br>(0:12.74) |
| Average Speed [km/h]   | 50.7                      | 62.1                     | 61.6                     | 61.6                      | 61.0                     | 61.4                     | 56.5                      |
| Top Speed [km/h]       | 62.9                      | 63.0                     | 63.0                     | 62.8                      | 62.0                     | 63.0                     | 59.2                      |
| Avg. Dist. to Rail [m] | 1.7                       | 1.7                      | 1.4                      | 1.6                       | 1.5                      | 6.0                      | 7.2                       |
| Avg. Stride Freq. [Hz] | 2.2                       | 2.3                      | 2.3                      | 2.3                       | 2.3                      | 2.3                      | 2.3                       |
| Avg. Stride Length [m] | 6.3                       | 7.4                      | 7.4                      | 7.3                       | 7.3                      | 7.3                      | 6.9                       |