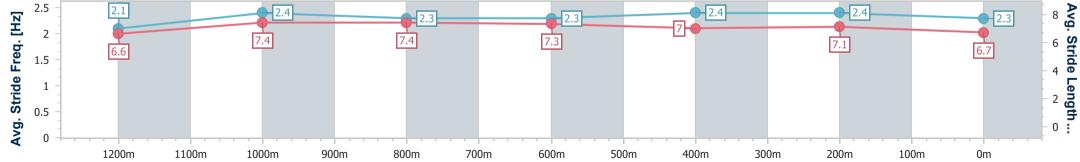

01 June 2024 - 12:20 Track Rating: Soft 6, Weather: Overcast, Rail Position: True Entire RACING CLUB Course

| Section                | Overall                   | 1200m                     | 1000m                     | 800m                      | 600m                      | 400m                      | 200m                      |
|------------------------|---------------------------|---------------------------|---------------------------|---------------------------|---------------------------|---------------------------|---------------------------|
| Section Times          | 1:26.32 [14]<br>(0:14.37) | 1:11.95 [11]<br>(0:11.53) | 1:00.42 [12]<br>(0:11.83) | 0:48.59 [13]<br>(0:11.88) | 0:36.71 [13]<br>(0:11.88) | 0:24.83 [13]<br>(0:11.76) | 0:13.07 [13]<br>(0:13.07) |
| Average Speed [km/h]   | 50.1                      | 62.7                      | 62.1                      | 61.3                      | 61.3                      | 61.2                      | 55.2                      |
| Top Speed [km/h]       | 62.5                      | 63.7                      | 62.6                      | 62.9                      | 62.3                      | 62.6                      | 59.3                      |
| Avg. Dist. to Rail [m] | 5.5                       | 3.8                       | 3.9                       | 3.2                       | 2.1                       | 5.9                       | 6.8                       |
| Avg. Stride Freq. [Hz] | 2.1                       | 2.4                       | 2.3                       | 2.3                       | 2.4                       | 2.4                       | 2.3                       |
| Avg. Stride Length [m] | 6.6                       | 7.4                       | 7.4                       | 7.3                       | 7.0                       | 7.1                       | 6.7                       |