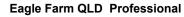

| Section                | Overall                  | 1200m                    | 1000m                    | 800m                     | 600m                     | 400m                     | 200m                     |
|------------------------|--------------------------|--------------------------|--------------------------|--------------------------|--------------------------|--------------------------|--------------------------|
| Section Times          | 1:25.23 [6]<br>(0:14.08) | 1:11.15 [6]<br>(0:11.54) | 0:59.61 [7]<br>(0:11.69) | 0:47.92 [6]<br>(0:11.88) | 0:36.04 [7]<br>(0:11.81) | 0:24.23 [5]<br>(0:11.55) | 0:12.68 [7]<br>(0:12.68) |
| Average Speed [km/h]   | 51.2                     | 62.7                     | 62.2                     | 61.8                     | 61.9                     | 62.4                     | 56.7                     |
| Top Speed [km/h]       | 63.2                     | 63.0                     | 62.9                     | 62.6                     | 64.1                     | 64.0                     | 60.0                     |
| Avg. Dist. to Rail [m] | 5.1                      | 2.7                      | 2.8                      | 3.4                      | 3.4                      | 7.2                      | 8.3                      |
| Avg. Stride Freq. [Hz] | 2.2                      | 2.2                      | 2.2                      | 2.2                      | 2.3                      | 2.3                      | 2.3                      |
| Avg. Stride Length [m] | 6.6                      | 7.7                      | 7.7                      | 7.7                      | 7.5                      | 7.4                      | 7.0                      |