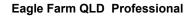

Track Rating: Soft 6, Weather: Overcast, Rail Position: True Entire RACING CLUB Course

| Section                | Overall                  | 1200m                     | 1000m                     | 800m                     | 600m                      | 400m                     | 200m                     |  |
|------------------------|--------------------------|---------------------------|---------------------------|--------------------------|---------------------------|--------------------------|--------------------------|--|
| Section Times          | 1:24.69 [1]<br>(0:14.43) | 1:10.26 [13]<br>(0:11.38) | 0:58.88 [10]<br>(0:11.69) | 0:47.19 [9]<br>(0:11.84) | 0:35.35 [10]<br>(0:11.82) | 0:23.53 [8]<br>(0:11.38) | 0:12.15 [6]<br>(0:12.15) |  |
| Average Speed [km/h]   | 50.0                     | 63.4                      | 63.0                      | 62.0                     | 62.3                      | 63.3                     | 59.1                     |  |
| Top Speed [km/h]       | 62.2                     | 64.4                      | 64.6                      | 63.2                     | 64.4                      | 64.7                     | 61.8                     |  |
| Avg. Dist. to Rail [m] | 6.3                      | 4.9                       | 4.3                       | 3.8                      | 5.0                       | 11.7                     | 10.6                     |  |
| Avg. Stride Freq. [Hz] | 2.2                      | 2.4                       | 2.3                       | 2.3                      | 2.3                       | 2.4                      | 2.4                      |  |
| Avg. Stride Length [m] | 6.2                      | 7.4                       | 7.5                       | 7.5                      | 7.4                       | 7.2                      | 6.9                      |  |