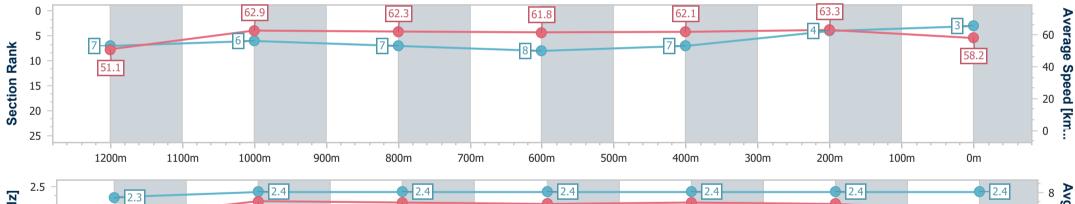

BRISBANE 01 June 2024 - 12:20 Track Rating: Soft 6, Weather: Overcast, Rail Position: True Entire RACING CLUB Course

| Section                | Overall                  | 1200m                    | 1000m                    | 800m                     | 600m                     | 400m                     | 200m                     |
|------------------------|--------------------------|--------------------------|--------------------------|--------------------------|--------------------------|--------------------------|--------------------------|
| Section Times          | 1:24.83 [3]<br>(0:14.13) | 1:10.70 [7]<br>(0:11.46) | 0:59.24 [6]<br>(0:11.76) | 0:47.48 [7]<br>(0:11.88) | 0:35.60 [8]<br>(0:11.85) | 0:23.75 [7]<br>(0:11.36) | 0:12.39 [4]<br>(0:12.39) |
| Average Speed [km/h]   | 51.1                     | 62.9                     | 62.3                     | 61.8                     | 62.1                     | 63.3                     | 58.2                     |
| Top Speed [km/h]       | 63.3                     | 64.7                     | 64.2                     | 63.1                     | 63.5                     | 63.9                     | 61.5                     |
| Avg. Dist. to Rail [m] | 6.0                      | 3.6                      | 3.3                      | 4.4                      | 4.1                      | 9.7                      | 9.4                      |
| Avg. Stride Freq. [Hz] | 2.3                      | 2.4                      | 2.4                      | 2.4                      | 2.4                      | 2.4                      | 2.4                      |
| Avg. Stride Length [m] | 6.2                      | 7.4                      | 7.3                      | 7.2                      | 7.3                      | 7.2                      | 6.7                      |