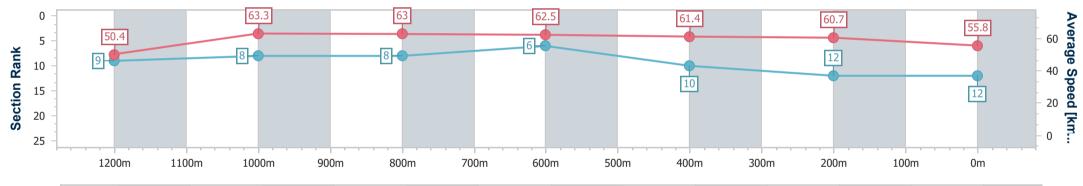

Track Rating: Soft 6, Weather: Overcast, Rail Position: True Entire RACING CLUB Course

| Section                | Overall                   | 1200m                    | 1000m                    | 800m                     | 600m                     | 400m                      | 200m                      |
|------------------------|---------------------------|--------------------------|--------------------------|--------------------------|--------------------------|---------------------------|---------------------------|
| Section Times          | 1:25.98 [12]<br>(0:14.31) | 1:11.67 [9]<br>(0:11.43) | 1:00.24 [8]<br>(0:11.67) | 0:48.57 [8]<br>(0:11.77) | 0:36.80 [6]<br>(0:12.04) | 0:24.76 [10]<br>(0:11.86) | 0:12.90 [12]<br>(0:12.90) |
| Average Speed [km/h]   | 50.4                      | 63.3                     | 63.0                     | 62.5                     | 61.4                     | 60.7                      | 55.8                      |
| Top Speed [km/h]       | 63.6                      | 64.4                     | 63.7                     | 63.7                     | 62.8                     | 62.8                      | 59.3                      |
| Avg. Dist. to Rail [m] | 9.2                       | 5.3                      | 4.2                      | 4.9                      | 5.1                      | 10.9                      | 11.7                      |
| Avg. Stride Freq. [Hz] | 2.3                       | 2.4                      | 2.4                      | 2.4                      | 2.4                      | 2.4                       | 2.3                       |
| Avg. Stride Length [m] | 6.1                       | 7.4                      | 7.4                      | 7.3                      | 7.0                      | 7.0                       | 6.7                       |