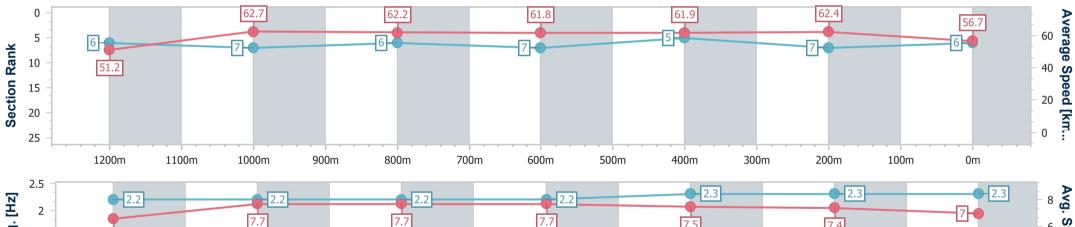

| Section                | Overall                  | 1200m                    | 1000m                    | 800m                     | 600m                     | 400m                     | 200m                     |
|------------------------|--------------------------|--------------------------|--------------------------|--------------------------|--------------------------|--------------------------|--------------------------|
| Section Times          | 1:25.23 [6]<br>(0:14.08) | 1:11.15 [6]<br>(0:11.54) | 0:59.61 [7]<br>(0:11.69) | 0:47.92 [6]<br>(0:11.88) | 0:36.04 [7]<br>(0:11.81) | 0:24.23 [5]<br>(0:11.55) | 0:12.68 [7]<br>(0:12.68) |
| Average Speed [km/h]   | 51.2                     | 62.7                     | 62.2                     | 61.8                     | 61.9                     | 62.4                     | 56.7                     |
| Top Speed [km/h]       | 63.2                     | 63.0                     | 62.9                     | 62.6                     | 64.1                     | 64.0                     | 60.0                     |
| Avg. Dist. to Rail [m] | 5.1                      | 2.7                      | 2.8                      | 3.4                      | 3.4                      | 7.2                      | 8.3                      |
| Avg. Stride Freq. [Hz] | 2.2                      | 2.2                      | 2.2                      | 2.2                      | 2.3                      | 2.3                      | 2.3                      |
| Avg. Stride Length [m] | 6.6                      | 7.7                      | 7.7                      | 7.7                      | 7.5                      | 7.4                      | 7.0                      |