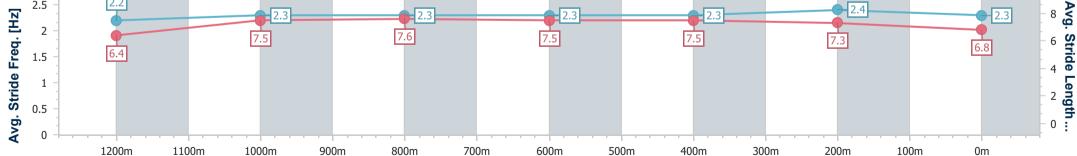

Track Rating: Soft 6, Weather: Overcast, Rail Position: True Entire RACING CLUB Course

| Section                | Overall                  | 1200m                     | 1000m                     | 800m                     | 600m                      | 400m                     | 200m                     |  |
|------------------------|--------------------------|---------------------------|---------------------------|--------------------------|---------------------------|--------------------------|--------------------------|--|
| Section Times          | 1:24.69 [1]<br>(0:14.43) | 1:10.26 [13]<br>(0:11.38) | 0:58.88 [10]<br>(0:11.69) | 0:47.19 [9]<br>(0:11.84) | 0:35.35 [10]<br>(0:11.82) | 0:23.53 [8]<br>(0:11.38) | 0:12.15 [6]<br>(0:12.15) |  |
| Average Speed [km/h]   | 50.0                     | 63.4                      | 63.0                      | 62.0                     | 62.3                      | 63.3                     | 59.1                     |  |
| Top Speed [km/h]       | 62.2                     | 64.4                      | 64.6                      | 63.2                     | 64.4                      | 64.7                     | 61.8                     |  |
| Avg. Dist. to Rail [m] | 6.3                      | 4.9                       | 4.3                       | 3.8                      | 5.0                       | 11.7                     | 10.6                     |  |
| Avg. Stride Freq. [Hz] | 2.2                      | 2.4                       | 2.3                       | 2.3                      | 2.3                       | 2.4                      | 2.4                      |  |
| Avg. Stride Length [m] | 6.2                      | 7.4                       | 7.5                       | 7.5                      | 7.4                       | 7.2                      | 6.9                      |  |