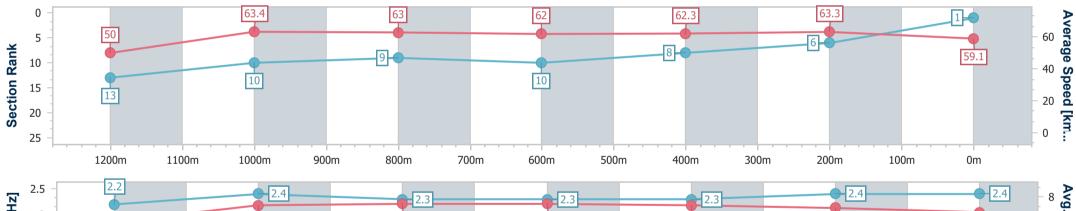

Track Rating: Soft 6, Weather: Overcast, Rail Position: True Entire RACING CLUB Course

| Section                | Overall                  | 1200m                     | 1000m                     | 800m                     | 600m                      | 400m                     | 200m                     |  |
|------------------------|--------------------------|---------------------------|---------------------------|--------------------------|---------------------------|--------------------------|--------------------------|--|
| Section Times          | 1:24.69 [1]<br>(0:14.43) | 1:10.26 [13]<br>(0:11.38) | 0:58.88 [10]<br>(0:11.69) | 0:47.19 [9]<br>(0:11.84) | 0:35.35 [10]<br>(0:11.82) | 0:23.53 [8]<br>(0:11.38) | 0:12.15 [6]<br>(0:12.15) |  |
| Average Speed [km/h]   | 50.0                     | 63.4                      | 63.0                      | 62.0                     | 62.3                      | 63.3                     | 59.1                     |  |
| Top Speed [km/h]       | 62.2                     | 64.4                      | 64.6                      | 63.2                     | 64.4                      | 64.7                     | 61.8                     |  |
| Avg. Dist. to Rail [m] | 6.3                      | 4.9                       | 4.3                       | 3.8                      | 5.0                       | 11.7                     | 10.6                     |  |
| Avg. Stride Freq. [Hz] | 2.2                      | 2.4                       | 2.3                       | 2.3                      | 2.3                       | 2.4                      | 2.4                      |  |
| Avg. Stride Length [m] | 6.2                      | 7.4                       | 7.5                       | 7.5                      | 7.4                       | 7.2                      | 6.9                      |  |