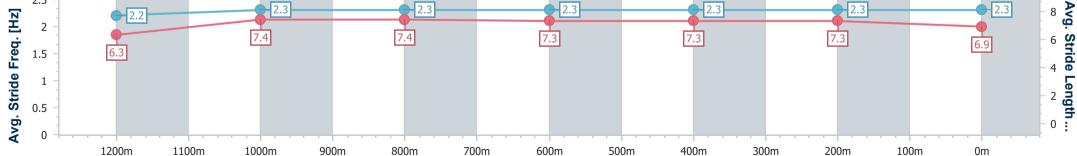

Track Rating: Soft 6, Weather: Overcast, Rail Position: True Entire RACING CLUB Course

| Section                | Overall                  | 1200m                     | 1000m                     | 800m                     | 600m                      | 400m                     | 200m                     |  |
|------------------------|--------------------------|---------------------------|---------------------------|--------------------------|---------------------------|--------------------------|--------------------------|--|
| Section Times          | 1:24.69 [1]<br>(0:14.43) | 1:10.26 [13]<br>(0:11.38) | 0:58.88 [10]<br>(0:11.69) | 0:47.19 [9]<br>(0:11.84) | 0:35.35 [10]<br>(0:11.82) | 0:23.53 [8]<br>(0:11.38) | 0:12.15 [6]<br>(0:12.15) |  |
| Average Speed [km/h]   | 50.0                     | 63.4                      | 63.0                      | 62.0                     | 62.3                      | 63.3                     | 59.1                     |  |
| Top Speed [km/h]       | 62.2                     | 64.4                      | 64.6                      | 63.2                     | 64.4                      | 64.7                     | 61.8                     |  |
| Avg. Dist. to Rail [m] | 6.3                      | 4.9                       | 4.3                       | 3.8                      | 5.0                       | 11.7                     | 10.6                     |  |
| Avg. Stride Freq. [Hz] | 2.2                      | 2.4                       | 2.3                       | 2.3                      | 2.3                       | 2.4                      | 2.4                      |  |
| Avg. Stride Length [m] | 6.2                      | 7.4                       | 7.5                       | 7.5                      | 7.4                       | 7.2                      | 6.9                      |  |