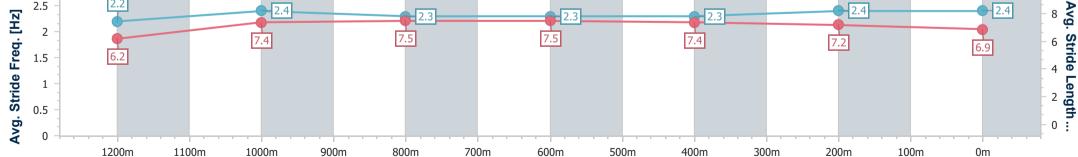

01 June 2024 - 12:20 Track Rating: Soft 6, Weather: Overcast, Rail Position: True Entire RACING CLUB Course

Section Overall 1200m 1000m 800m 600m 400m 200m Section Times 1:24.77 [2] 1:10.96 [3] 0:59.50 [3] 0:47.74 [3] 0:35.87 [3] 0:23.96 [3] 0:12.46 [2] (0:13.81) (0:11.46) (0:11.76)(0:11.87)(0:11.91)(0:11.50)(0:12.46)Average Speed [km/h] 52.3 62.6 62.6 61.8 60.9 60.8 57.8 Top Speed [km/h] 63.6 63.6 62.3 61.8 62.4 63.4 60.9 Avg. Dist. to Rail [m] 2.7 2.2 1.7 1.0 1.1 4.2 5.6 Avg. Stride Freq. [Hz] 2.2 2.2 2.2 2.2 2.2 2.3 2.3 Avg. Stride Length [m] 6.5 7.1 7.7 7.7 7.6 7.5 7.5