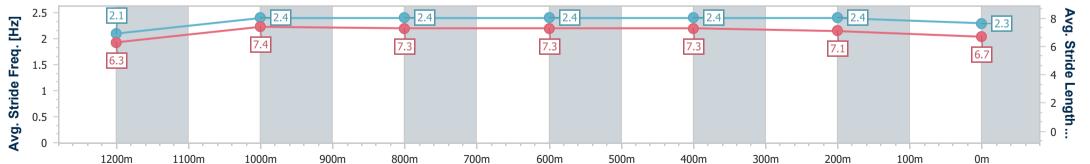

Race 2: HKJC BENCHMARK 78 Handicap - 1400m

01 June 2024 - 12:20 BRISBANE Track Rating: Soft 6, Weather: Overcast, Rail Position: True Entire RACING CLUB

Course

Section Overall 1200m 1000m 800m 600m 400m 200m Section Times 1:26.31 [13] 1:11.59 [15] 0:59.98 [14] 0:48.34 [14] 0:36.47 [15] 0:24.47 [15] 0:12.90 [14] (0:14.72)(0:11.61) (0:11.64)(0:11.87)(0:12.00)(0:11.57)(0:12.90)Average Speed [km/h] 49.1 62.5 62.1 62.2 62.5 62.5 55.8 Top Speed [km/h] 63.6 62.9 64.2 63.7 63.3 64.6 60.0 Avg. Dist. to Rail [m] 6.6 1.0 1.8 6.1 8.3 13.3 12.0 Avg. Stride Freq. [Hz] 2.1 2.4 2.4 2.4 2.4 2.4 2.3 Avg. Stride Length [m] 7.1 6.7 6.3 7.4 7.3 7.3 7.3