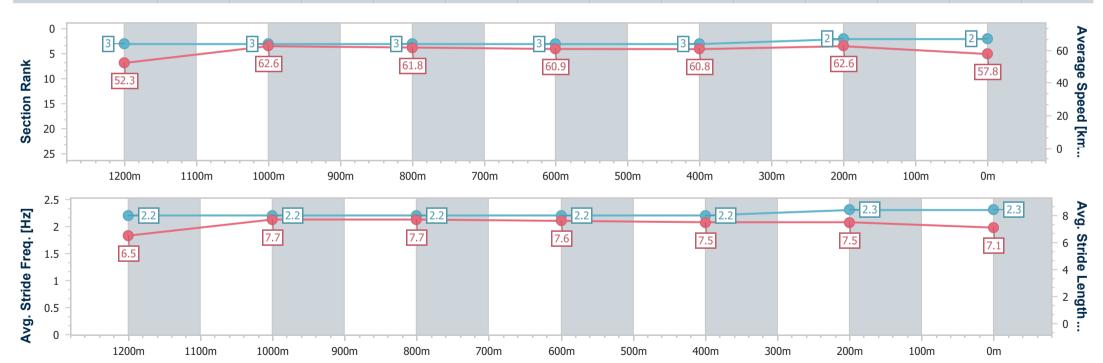

01 June 2024 - 12:20 Track Rating: Soft 6, Weather: Overcast, Rail Position: True Entire RACING CLUB Course

Section Overall 1200m 1000m 800m 600m 400m 200m Section Times 1:24.77 [2] 1:10.96 [3] 0:59.50 [3] 0:47.74 [3] 0:35.87 [3] 0:23.96 [3] 0:12.46 [2] (0:13.81) (0:11.46) (0:11.76)(0:11.87)(0:11.91)(0:11.50)(0:12.46)Average Speed [km/h] 52.3 62.6 62.6 61.8 60.9 60.8 57.8 Top Speed [km/h] 63.6 63.6 62.3 61.8 62.4 63.4 60.9 Avg. Dist. to Rail [m] 2.7 2.2 1.7 1.0 1.1 4.2 5.6 Avg. Stride Freq. [Hz] 2.2 2.2 2.2 2.2 2.2 2.3 2.3 Avg. Stride Length [m] 6.5 7.1 7.7 7.7 7.6 7.5 7.5