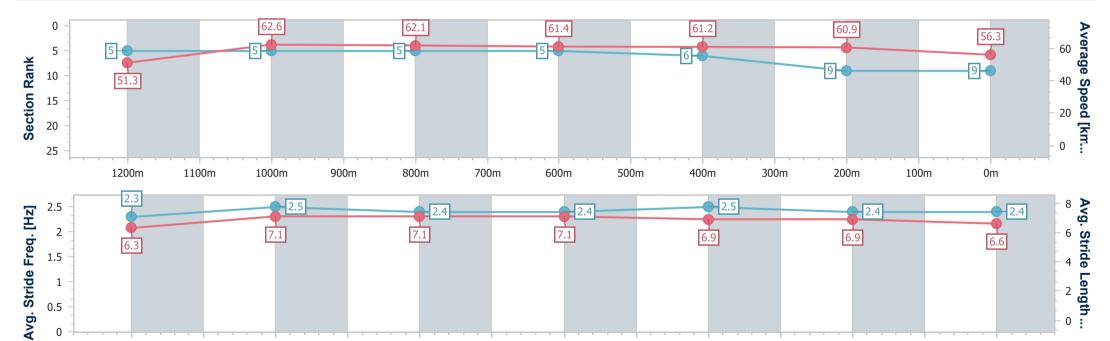

Track Rating: Soft 6, Weather: Overcast, Rail Position: True Entire RACING CLUB Course

| Section                | Overall                  | 1200m                    | 1000m                    | 800m                     | 600m                     | 400m                     | 200m                     |  |  |
|------------------------|--------------------------|--------------------------|--------------------------|--------------------------|--------------------------|--------------------------|--------------------------|--|--|
| Section Times          | 1:25.68 [9]<br>(0:14.04) | 1:11.64 [5]<br>(0:11.54) | 1:00.10 [5]<br>(0:11.67) | 0:48.43 [5]<br>(0:11.84) | 0:36.59 [5]<br>(0:11.96) | 0:24.63 [6]<br>(0:11.81) | 0:12.82 [9]<br>(0:12.82) |  |  |
| Average Speed [km/h]   | 51.3                     | 62.6                     | 62.1                     | 61.4                     | 61.2                     | 60.9                     | 56.3                     |  |  |
| Top Speed [km/h]       | 63.6                     | 64.0                     | 63.0                     | 62.8                     | 62.6                     | 62.4                     | 59.2                     |  |  |
| Avg. Dist. to Rail [m] | 2.6                      | 2.3                      | 1.5                      | 2.5                      | 3.0                      | 5.8                      | 7.8                      |  |  |
| Avg. Stride Freq. [Hz] | 2.3                      | 2.5                      | 2.4                      | 2.4                      | 2.5                      | 2.4                      | 2.4                      |  |  |
| Avg. Stride Length [m] | 6.3                      | 7.1                      | 7.1                      | 7.1                      | 6.9                      | 6.9                      | 6.6                      |  |  |