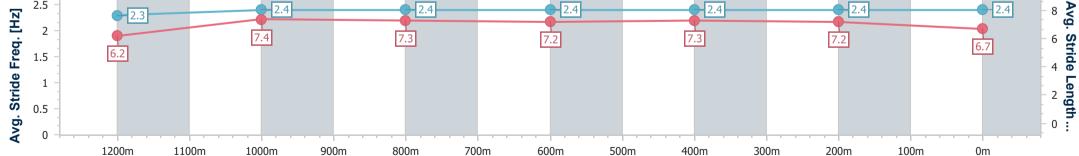

Race 2: HKJC BENCHMARK 78 Handicap - 1400m 01 June 2024 - 12:20

data processed by

Page 8/19

Track Rating: Soft 6, Weather: Overcast, Rail Position: True Entire RACING CLUB Course

| Section                | Overall                  | 1200m                    | 1000m                    | 800m                     | 600m                     | 400m                     | 200m                     |  |  |  |
|------------------------|--------------------------|--------------------------|--------------------------|--------------------------|--------------------------|--------------------------|--------------------------|--|--|--|
| Section Times          | 1:24.93 [4]<br>(0:13.66) | 1:11.27 [2]<br>(0:11.33) | 0:59.94 [2]<br>(0:11.79) | 0:48.15 [2]<br>(0:11.97) | 0:36.18 [2]<br>(0:11.93) | 0:24.25 [1]<br>(0:11.62) | 0:12.63 [1]<br>(0:12.63) |  |  |  |
| Average Speed [km/h]   | 53.1                     | 63.5                     | 62.0                     | 61.0                     | 61.4                     | 61.8                     | 56.9                     |  |  |  |
| Top Speed [km/h]       | 65.8                     | 66.0                     | 63.0                     | 62.2                     | 62.8                     | 63.0                     | 60.7                     |  |  |  |
| Avg. Dist. to Rail [m] | 10.4                     | 3.2                      | 3.1                      | 3.2                      | 2.9                      | 6.8                      | 7.9                      |  |  |  |
| Avg. Stride Freq. [Hz] | 2.4                      | 2.4                      | 2.4                      | 2.4                      | 2.4                      | 2.4                      | 2.4                      |  |  |  |
| Avg. Stride Length [m] | 6.2                      | 7.3                      | 7.3                      | 7.2                      | 7.2                      | 7.1                      | 6.8                      |  |  |  |