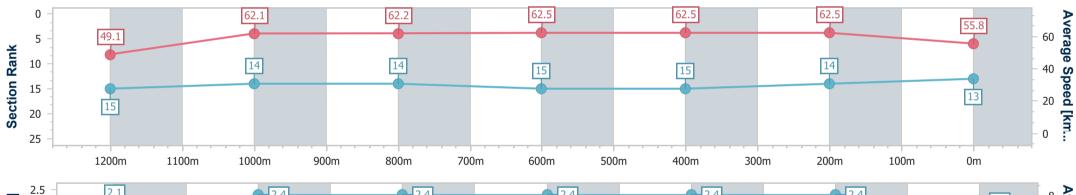

Race 2: HKJC BENCHMARK 78 Handicap - 1400m

01 June 2024 - 12:20 BRISBANE Track Rating: Soft 6, Weather: Overcast, Rail Position: True Entire RACING CLUB

Course

Section Overall 1200m 1000m 800m 600m 400m 200m Section Times 1:26.31 [13] 1:11.59 [15] 0:59.98 [14] 0:48.34 [14] 0:36.47 [15] 0:24.47 [15] 0:12.90 [14] (0:14.72)(0:11.61) (0:11.64)(0:11.87)(0:12.00)(0:11.57)(0:12.90)Average Speed [km/h] 49.1 62.5 62.1 62.2 62.5 62.5 55.8 Top Speed [km/h] 63.6 62.9 64.2 63.7 63.3 64.6 60.0 Avg. Dist. to Rail [m] 6.6 1.0 1.8 6.1 8.3 13.3 12.0 Avg. Stride Freq. [Hz] 2.1 2.4 2.4 2.4 2.4 2.4 2.3 Avg. Stride Length [m] 7.1 6.7 6.3 7.4 7.3 7.3 7.3