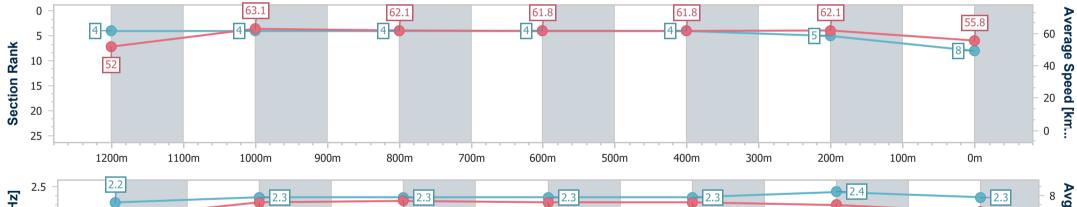

Race 2: HKJC BENCHMARK 78 Handicap - 1400m

BRISBANE 01 June 2024 - 12:20 Track Rating: Soft 6, Weather: Overcast, Rail Position: True Entire RACING CLUB Course

| Section                | Overall                  | 1200m                    | 1000m                    | 800m                     | 600m                     | 400m                     | 200m                     |
|------------------------|--------------------------|--------------------------|--------------------------|--------------------------|--------------------------|--------------------------|--------------------------|
| Section Times          | 1:25.36 [8]<br>(0:13.91) | 1:11.45 [4]<br>(0:11.42) | 1:00.03 [4]<br>(0:11.73) | 0:48.30 [4]<br>(0:11.87) | 0:36.43 [4]<br>(0:11.96) | 0:24.47 [4]<br>(0:11.59) | 0:12.88 [5]<br>(0:12.88) |
| Average Speed [km/h]   | 52.0                     | 63.1                     | 62.1                     | 61.8                     | 61.8                     | 62.1                     | 55.8                     |
| Top Speed [km/h]       | 64.2                     | 63.6                     | 62.8                     | 62.2                     | 62.5                     | 63.3                     | 59.6                     |
| Avg. Dist. to Rail [m] | 4.1                      | 2.2                      | 2.7                      | 3.9                      | 5.2                      | 10.0                     | 8.9                      |
| Avg. Stride Freq. [Hz] | 2.2                      | 2.3                      | 2.3                      | 2.3                      | 2.3                      | 2.4                      | 2.3                      |
| Avg. Stride Length [m] | 6.4                      | 7.5                      | 7.6                      | 7.5                      | 7.5                      | 7.3                      | 6.8                      |