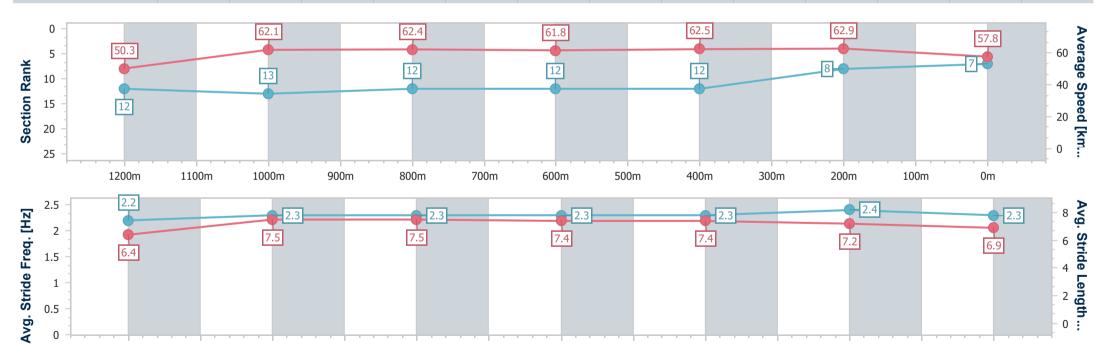

Race 2: HKJC BENCHMARK 78 Handicap - 1400m 01 June 2024 - 12:20

BRISBANE

Track Rating: Soft 6, Weather: Overcast, Rail Position: True Entire RACING CLUB Course

| Section                | Overall                  | 1200m                     | 1000m                     | 800m                      | 600m                      | 400m                      | 200m                     |
|------------------------|--------------------------|---------------------------|---------------------------|---------------------------|---------------------------|---------------------------|--------------------------|
| Section Times          | 1:25.28 [7]<br>(0:14.40) | 1:10.88 [12]<br>(0:11.60) | 0:59.28 [13]<br>(0:11.72) | 0:47.56 [12]<br>(0:11.85) | 0:35.71 [12]<br>(0:11.83) | 0:23.88 [12]<br>(0:11.42) | 0:12.46 [8]<br>(0:12.46) |
| Average Speed [km/h]   | 50.3                     | 62.1                      | 62.4                      | 61.8                      | 62.5                      | 62.9                      | 57.8                     |
| Top Speed [km/h]       | 62.8                     | 63.0                      | 63.6                      | 63.0                      | 64.5                      | 64.7                      | 61.7                     |
| Avg. Dist. to Rail [m] | 8.1                      | 4.8                       | 3.3                       | 3.4                       | 5.0                       | 12.0                      | 11.2                     |
| Avg. Stride Freq. [Hz] | 2.2                      | 2.3                       | 2.3                       | 2.3                       | 2.3                       | 2.4                       | 2.3                      |
| Avg. Stride Length [m] | 6.4                      | 7.5                       | 7.5                       | 7.4                       | 7.4                       | 7.2                       | 6.9                      |