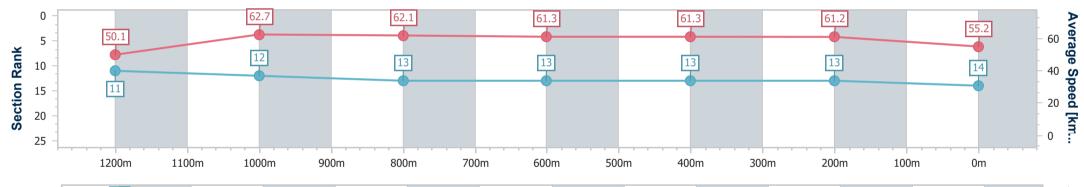

01 June 2024 - 12:20 Track Rating: Soft 6, Weather: Overcast, Rail Position: True Entire RACING CLUB Course

| Section                | Overall                   | 1200m                     | 1000m                     | 800m                      | 600m                      | 400m                      | 200m                      |
|------------------------|---------------------------|---------------------------|---------------------------|---------------------------|---------------------------|---------------------------|---------------------------|
| Section Times          | 1:26.32 [14]<br>(0:14.37) | 1:11.95 [11]<br>(0:11.53) | 1:00.42 [12]<br>(0:11.83) | 0:48.59 [13]<br>(0:11.88) | 0:36.71 [13]<br>(0:11.88) | 0:24.83 [13]<br>(0:11.76) | 0:13.07 [13]<br>(0:13.07) |
| Average Speed [km/h]   | 50.1                      | 62.7                      | 62.1                      | 61.3                      | 61.3                      | 61.2                      | 55.2                      |
| Top Speed [km/h]       | 62.5                      | 63.7                      | 62.6                      | 62.9                      | 62.3                      | 62.6                      | 59.3                      |
| Avg. Dist. to Rail [m] | 5.5                       | 3.8                       | 3.9                       | 3.2                       | 2.1                       | 5.9                       | 6.8                       |
| Avg. Stride Freq. [Hz] | 2.1                       | 2.4                       | 2.3                       | 2.3                       | 2.4                       | 2.4                       | 2.3                       |
| Avg. Stride Length [m] | 6.6                       | 7.4                       | 7.4                       | 7.3                       | 7.0                       | 7.1                       | 6.7                       |