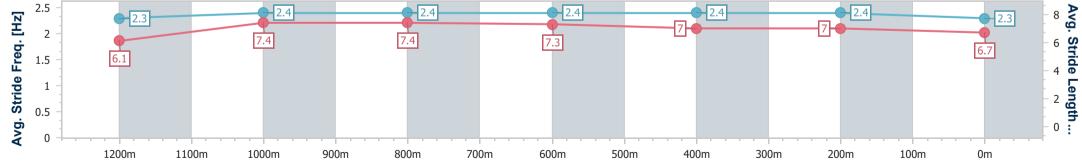

Track Rating: Soft 6, Weather: Overcast, Rail Position: True Entire RACING CLUB Course

| Section                | Overall                   | 1200m                    | 1000m                    | 800m                     | 600m                     | 400m                      | 200m                      |
|------------------------|---------------------------|--------------------------|--------------------------|--------------------------|--------------------------|---------------------------|---------------------------|
| Section Times          | 1:25.98 [12]<br>(0:14.31) | 1:11.67 [9]<br>(0:11.43) | 1:00.24 [8]<br>(0:11.67) | 0:48.57 [8]<br>(0:11.77) | 0:36.80 [6]<br>(0:12.04) | 0:24.76 [10]<br>(0:11.86) | 0:12.90 [12]<br>(0:12.90) |
| Average Speed [km/h]   | 50.4                      | 63.3                     | 63.0                     | 62.5                     | 61.4                     | 60.7                      | 55.8                      |
| Top Speed [km/h]       | 63.6                      | 64.4                     | 63.7                     | 63.7                     | 62.8                     | 62.8                      | 59.3                      |
| Avg. Dist. to Rail [m] | 9.2                       | 5.3                      | 4.2                      | 4.9                      | 5.1                      | 10.9                      | 11.7                      |
| Avg. Stride Freq. [Hz] | 2.3                       | 2.4                      | 2.4                      | 2.4                      | 2.4                      | 2.4                       | 2.3                       |
| Avg. Stride Length [m] | 6.1                       | 7.4                      | 7.4                      | 7.3                      | 7.0                      | 7.0                       | 6.7                       |