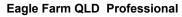

BRISBANE 01 June 2024 - 12:20 Track Rating: Soft 6, Weather: Overcast, Rail Position: True Entire RACING CLUB Course

| Section                | Overall                  | 1200m                    | 1000m                    | 800m                     | 600m                     | 400m                     | 200m                     |
|------------------------|--------------------------|--------------------------|--------------------------|--------------------------|--------------------------|--------------------------|--------------------------|
| Section Times          | 1:24.83 [3]<br>(0:14.13) | 1:10.70 [7]<br>(0:11.46) | 0:59.24 [6]<br>(0:11.76) | 0:47.48 [7]<br>(0:11.88) | 0:35.60 [8]<br>(0:11.85) | 0:23.75 [7]<br>(0:11.36) | 0:12.39 [4]<br>(0:12.39) |
| Average Speed [km/h]   | 51.1                     | 62.9                     | 62.3                     | 61.8                     | 62.1                     | 63.3                     | 58.2                     |
| Top Speed [km/h]       | 63.3                     | 64.7                     | 64.2                     | 63.1                     | 63.5                     | 63.9                     | 61.5                     |
| Avg. Dist. to Rail [m] | 6.0                      | 3.6                      | 3.3                      | 4.4                      | 4.1                      | 9.7                      | 9.4                      |
| Avg. Stride Freq. [Hz] | 2.3                      | 2.4                      | 2.4                      | 2.4                      | 2.4                      | 2.4                      | 2.4                      |
| Avg. Stride Length [m] | 6.2                      | 7.4                      | 7.3                      | 7.2                      | 7.3                      | 7.2                      | 6.7                      |