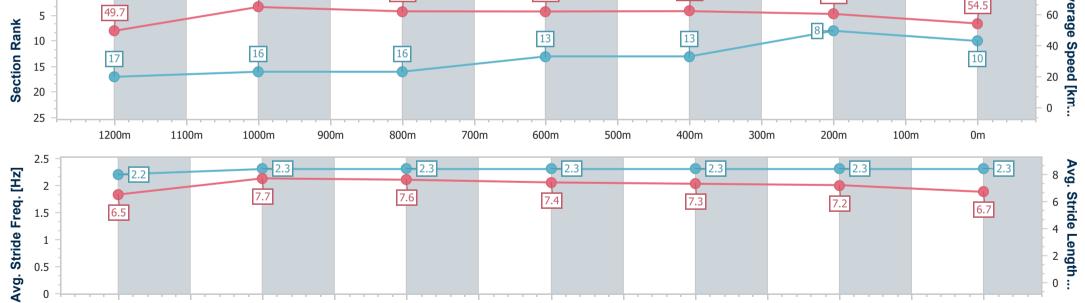

SSIC 1400m

Race 6: MULLINS LAWYERS FRED BEST CLASSIC - 1400m

01 June 2024 - 14:40 B

BRISBANE

| Section                | Overall                   | 1200m                     | 1000m                     | 800m                      | 600m                      | 400m                      | 200m                     |      |      |  |    |
|------------------------|---------------------------|---------------------------|---------------------------|---------------------------|---------------------------|---------------------------|--------------------------|------|------|--|----|
| Section Times          | 1:25.57 [10]<br>(0:14.52) | 1:11.05 [17]<br>(0:11.05) | 1:00.00 [16]<br>(0:11.62) | 0:48.38 [16]<br>(0:11.67) | 0:36.71 [13]<br>(0:11.62) | 0:25.09 [13]<br>(0:11.88) | 0:13.21 [8]<br>(0:13.21) |      |      |  |    |
| Average Speed [km/h]   | 49.7                      | 65.2                      | 62.4                      | 62.3                      | 62.5                      | 60.7                      | 54.5                     |      |      |  |    |
| Top Speed [km/h]       | 64.9                      | 65.8                      | 62.8                      | 62.9                      | 62.9                      | 63.1                      | 57.9                     |      |      |  |    |
| Avg. Dist. to Rail [m] | 4.9                       | 1.8                       | 1.7                       | 1.6                       | 2.1                       | 6.7                       | 4.8                      |      |      |  |    |
| Avg. Stride Freq. [Hz] | 2.2                       | 2.3                       | 2.3                       | 2.3                       | 2.3                       | 2.3                       | 2.3                      |      |      |  |    |
| Avg. Stride Length [m] | 6.5                       | 7.7                       | 7.6                       | 7.4                       | 7.3                       | 7.2                       | 6.7                      |      |      |  |    |
|                        |                           |                           |                           |                           |                           |                           |                          |      |      |  | 90 |
| 0 -                    |                           | 65.2                      |                           | 62.4                      |                           | 62.3                      |                          | 62.5 | 60.7 |  | 80 |