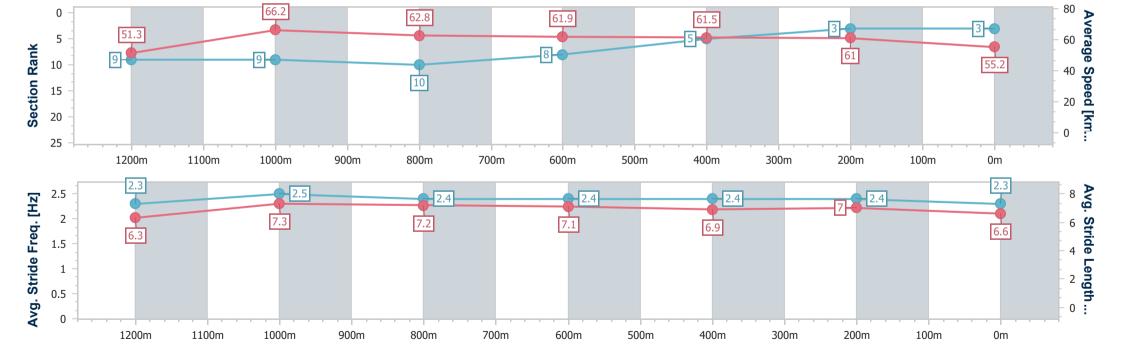

Race 6: MULLINS LAWYERS FRED BEST CLASSIC - 1400m

01 June 2024 - 14:40

BRISBANE

Track Rating: Soft 6, Weather: Overcast, Rail Position: True Entire  $\ \overline{R\ A\ C\ I\ N\ G\ C\ L\ U\ B}$  Course

| Section                | Overall                  | 1200m                    | 1000m                    | 800m                     | 600m                     | 400m                     | 200m                     |
|------------------------|--------------------------|--------------------------|--------------------------|--------------------------|--------------------------|--------------------------|--------------------------|
| Section Times          | 1:25.12 [4]<br>(0:13.84) | 1:11.28 [3]<br>(0:10.76) | 1:00.52 [4]<br>(0:11.46) | 0:49.06 [4]<br>(0:12.09) | 0:36.97 [5]<br>(0:11.99) | 0:24.98 [6]<br>(0:11.81) | 0:13.17 [2]<br>(0:13.17) |
| Average Speed [km/h]   | 52.1                     | 67.1                     | 63.3                     | 60.8                     | 61.7                     | 60.9                     | 54.6                     |
| Top Speed [km/h]       | 68.5                     | 68.6                     | 63.9                     | 62.1                     | 62.4                     | 62.9                     | 57.4                     |
| Avg. Dist. to Rail [m] | 13.0                     | 2.5                      | 1.8                      | 4.1                      | 5.4                      | 9.1                      | 5.8                      |
| Avg. Stride Freq. [Hz] | 2.4                      | 2.5                      | 2.4                      | 2.3                      | 2.3                      | 2.4                      | 2.3                      |
| Avg. Stride Length [m] | 6.3                      | 7.5                      | 7.4                      | 7.4                      | 7.4                      | 7.2                      | 6.7                      |