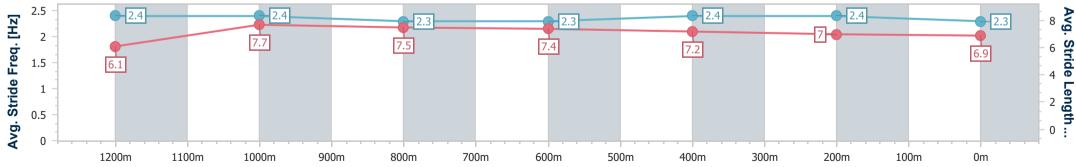

| Section                | Overall                  | 1200m                    | 1000m                    | 800m                     | 600m                     | 400m                     | 200m                     |
|------------------------|--------------------------|--------------------------|--------------------------|--------------------------|--------------------------|--------------------------|--------------------------|
| Section Times          | 1:24.77 [2]<br>(0:13.94) | 1:10.83 [7]<br>(0:10.79) | 1:00.04 [6]<br>(0:11.35) | 0:48.69 [5]<br>(0:11.84) | 0:36.85 [3]<br>(0:11.97) | 0:24.88 [1]<br>(0:11.88) | 0:13.00 [1]<br>(0:13.00) |
| Average Speed [km/h]   | 51.8                     | 66.9                     | 64.8                     | 61.6                     | 61.4                     | 60.4                     | 55.5                     |
| Top Speed [km/h]       | 66.4                     | 66.7                     | 65.9                     | 62.5                     | 61.5                     | 61.7                     | 58.9                     |
| Avg. Dist. to Rail [m] | 10.8                     | 4.9                      | 3.7                      | 3.1                      | 3.7                      | 6.3                      | 3.7                      |
| Avg. Stride Freq. [Hz] | 2.2                      | 2.3                      | 2.3                      | 2.2                      | 2.3                      | 2.3                      | 2.2                      |
| Avg. Stride Length [m] | 6.7                      | 8.0                      | 7.9                      | 7.6                      | 7.4                      | 7.3                      | 7.0                      |