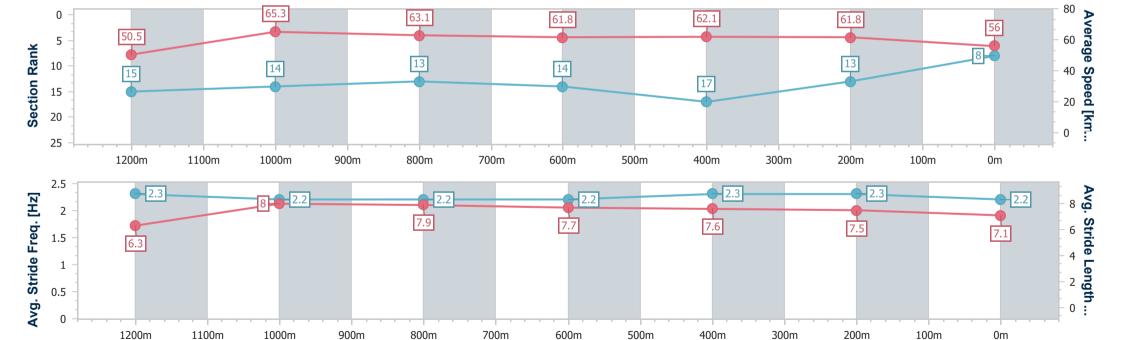

| Section                | Overall                  | 1200m                     | 1000m                     | 800m                      | 600m                      | 400m                      | 200m                      |
|------------------------|--------------------------|---------------------------|---------------------------|---------------------------|---------------------------|---------------------------|---------------------------|
| Section Times          | 1:25.29 [8]<br>(0:14.37) | 1:10.92 [15]<br>(0:11.07) | 0:59.85 [14]<br>(0:11.65) | 0:48.20 [13]<br>(0:11.84) | 0:36.36 [14]<br>(0:11.85) | 0:24.51 [17]<br>(0:11.66) | 0:12.85 [13]<br>(0:12.85) |
| Average Speed [km/h]   | 50.5                     | 65.3                      | 63.1                      | 61.8                      | 62.1                      | 61.8                      | 56.0                      |
| Top Speed [km/h]       | 65.9                     | 65.8                      | 63.3                      | 63.0                      | 62.7                      | 63.1                      | 59.2                      |
| Avg. Dist. to Rail [m] | 14.0                     | 5.0                       | 3.8                       | 3.4                       | 4.7                       | 12.7                      | 10.2                      |
| Avg. Stride Freq. [Hz] | 2.3                      | 2.2                       | 2.2                       | 2.2                       | 2.3                       | 2.3                       | 2.2                       |
| Avg. Stride Length [m] | 6.3                      | 8.0                       | 7.9                       | 7.7                       | 7.6                       | 7.5                       | 7.1                       |