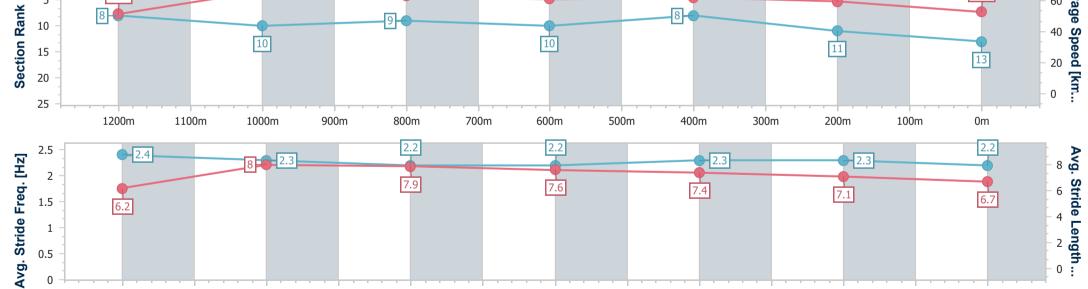

Race 6: MULLINS LAWYERS FRED BEST CLASSIC - 1400m

01 June 2024 - 14:40

BRISBANE

| Section                | Overall                   | 1200m                     | 1000m                     | 800m                      | 600m                      | 400m                      | 200m                      |
|------------------------|---------------------------|---------------------------|---------------------------|---------------------------|---------------------------|---------------------------|---------------------------|
| Section Times          | 1:25.89 [12]<br>(0:14.42) | 1:11.47 [16]<br>(0:11.16) | 1:00.31 [17]<br>(0:11.71) | 0:48.60 [17]<br>(0:11.78) | 0:36.82 [17]<br>(0:11.66) | 0:25.16 [16]<br>(0:11.90) | 0:13.26 [16]<br>(0:13.26) |
| Average Speed [km/h]   | 50.0                      | 64.8                      | 62.3                      | 62.0                      | 62.5                      | 60.5                      | 54.3                      |
| Top Speed [km/h]       | 66.1                      | 66.0                      | 62.9                      | 62.6                      | 63.0                      | 63.0                      | 58.6                      |
| Avg. Dist. to Rail [m] | 6.3                       | 3.1                       | 3.1                       | 2.4                       | 3.1                       | 8.4                       | 8.2                       |
| Avg. Stride Freq. [Hz] | 2.3                       | 2.5                       | 2.4                       | 2.4                       | 2.5                       | 2.4                       | 2.3                       |
| Avg. Stride Length [m] | 6.2                       | 7.3                       | 7.1                       | 7.1                       | 7.0                       | 7.0                       | 6.6                       |