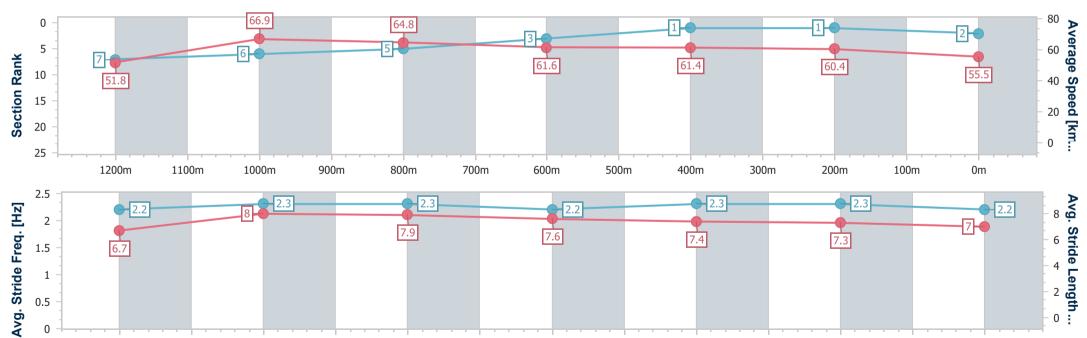

| Section                | Overall                  | 1200m                    | 1000m                    | 800m                      | 600m                     | 400m                     | 200m                     |  |
|------------------------|--------------------------|--------------------------|--------------------------|---------------------------|--------------------------|--------------------------|--------------------------|--|
| Section Times          | 1:24.97 [3]<br>(0:14.09) | 1:10.88 [9]<br>(0:10.89) | 0:59.99 [9]<br>(0:11.58) | 0:48.41 [10]<br>(0:11.75) | 0:36.66 [8]<br>(0:11.79) | 0:24.87 [5]<br>(0:11.85) | 0:13.02 [3]<br>(0:13.02) |  |
| Average Speed [km/h]   | 51.3                     | 66.2                     | 62.8                     | 61.9                      | 61.5                     | 61.0                     | 55.2                     |  |
| Top Speed [km/h]       | 66.6                     | 66.7                     | 63.0                     | 63.0                      | 62.3                     | 62.5                     | 58.3                     |  |
| Avg. Dist. to Rail [m] | 3.5                      | 2.2                      | 2.6                      | 2.4                       | 1.3                      | 4.9                      | 3.4                      |  |
| Avg. Stride Freq. [Hz] | 2.3                      | 2.5                      | 2.4                      | 2.4                       | 2.4                      | 2.4                      | 2.3                      |  |
| Avg. Stride Length [m] | 6.3                      | 7.3                      | 7.2                      | 7.1                       | 6.9                      | 7.0                      | 6.6                      |  |