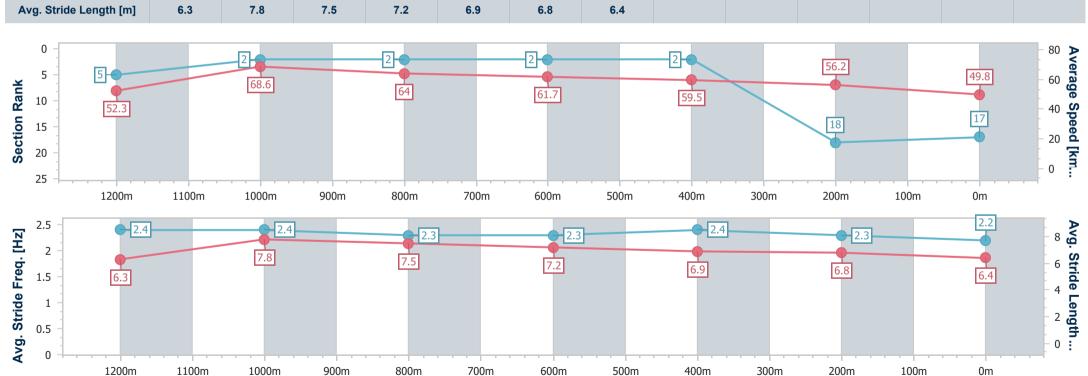

Race 6: MULLINS LAWYERS FRED BEST CLASSIC - 1400m

01 June 2024 - 14:40

BRISBANE

Track Rating: Soft 6, Weather: Overcast, Rail Position: True Entire  $\ \overline{R\ A\ C\ I\ N\ G\ C\ L\ U\ B}$  Course

| Section                | Overall                   | 1200m                    | 1000m                    | 800m                     | 600m                     | 400m                     | 200m                      |
|------------------------|---------------------------|--------------------------|--------------------------|--------------------------|--------------------------|--------------------------|---------------------------|
| Section Times          | 1:27.21 [17]<br>(0:13.89) | 1:13.32 [5]<br>(0:10.53) | 1:02.79 [2]<br>(0:11.41) | 0:51.38 [2]<br>(0:11.85) | 0:39.53 [2]<br>(0:12.26) | 0:27.27 [2]<br>(0:12.83) | 0:14.44 [18]<br>(0:14.44) |
| Average Speed [km/h]   | 52.3                      | 68.6                     | 64.0                     | 61.7                     | 59.5                     | 56.2                     | 49.8                      |
| Top Speed [km/h]       | 68.5                      | 69.5                     | 66.4                     | 62.7                     | 60.2                     | 58.7                     | 52.9                      |
| Avg. Dist. to Rail [m] | 15.2                      | 6.4                      | 3.0                      | 3.0                      | 3.1                      | 7.2                      | 6.5                       |
| Avg. Stride Freq. [Hz] | 2.4                       | 2.4                      | 2.3                      | 2.3                      | 2.4                      | 2.3                      | 2.2                       |
| Avg. Stride Length [m] | 6.3                       | 7.8                      | 7.5                      | 7.2                      | 6.9                      | 6.8                      | 6.4                       |