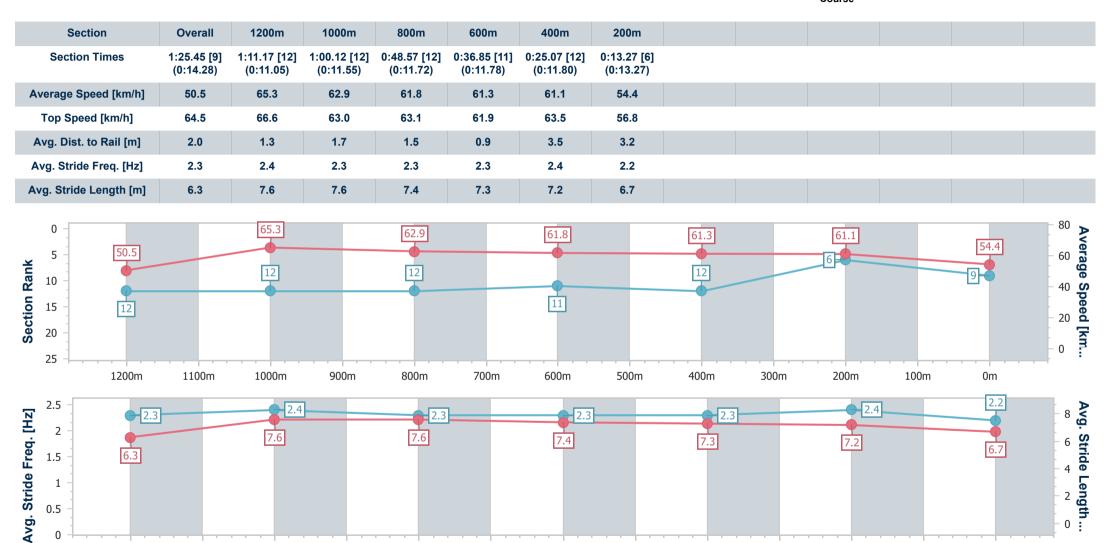

Race 6: MULLINS LAWYERS FRED BEST CLASSIC - 1400m

01 June 2024 - 14:40

BRISBANE

Track Rating: Soft 6, Weather: Overcast, Rail Position: True Entire  $\ \overline{R\ A\ C\ I\ N\ G\ C\ L\ U\ B}$  Course

| Section                | Overall                  | 1200m                     | 1000m                     | 800m                      | 600m                      | 400m                      | 200m                     |
|------------------------|--------------------------|---------------------------|---------------------------|---------------------------|---------------------------|---------------------------|--------------------------|
| Section Times          | 1:24.69 [1]<br>(0:14.32) | 1:10.37 [13]<br>(0:11.10) | 0:59.27 [13]<br>(0:11.74) | 0:47.53 [14]<br>(0:11.94) | 0:35.59 [18]<br>(0:11.88) | 0:23.71 [18]<br>(0:11.30) | 0:12.41 [7]<br>(0:12.41) |
| Average Speed [km/h]   | 50.5                     | 65.0                      | 62.9                      | 60.9                      | 62.0                      | 63.7                      | 58.2                     |
| Top Speed [km/h]       | 65.8                     | 66.6                      | 63.5                      | 63.5                      | 64.5                      | 66.6                      | 61.5                     |
| Avg. Dist. to Rail [m] | 11.2                     | 5.4                       | 4.6                       | 2.2                       | 5.2                       | 14.4                      | 9.4                      |
| Avg. Stride Freq. [Hz] | 2.4                      | 2.4                       | 2.3                       | 2.3                       | 2.4                       | 2.4                       | 2.3                      |
| Avg. Stride Length [m] | 6.1                      | 7.7                       | 7.5                       | 7.4                       | 7.2                       | 7.0                       | 6.9                      |