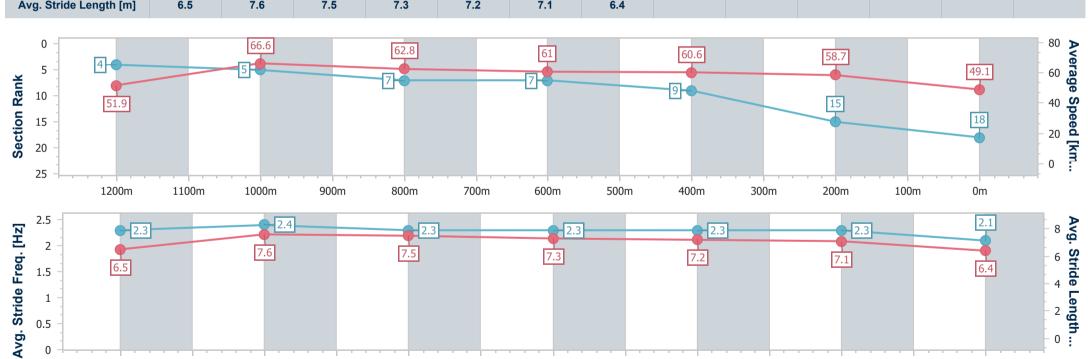

Race 6: MULLINS LAWYERS FRED BEST CLASSIC - 1400m

01 June 2024 - 14:40

BRISBANE

Track Rating: Soft 6, Weather: Overcast, Rail Position: True Entire  $\ \overline{R\ A\ C\ I\ N\ G\ C\ L\ U\ B}$  Course

| Section                | Overall                   | 1200m                    | 1000m                    | 800m                     | 600m                     | 400m                     | 200m                      |
|------------------------|---------------------------|--------------------------|--------------------------|--------------------------|--------------------------|--------------------------|---------------------------|
| Section Times          | 1:27.26 [18]<br>(0:13.88) | 1:13.38 [4]<br>(0:10.84) | 1:02.54 [5]<br>(0:11.60) | 0:50.94 [7]<br>(0:11.95) | 0:38.99 [7]<br>(0:12.04) | 0:26.95 [9]<br>(0:12.31) | 0:14.64 [15]<br>(0:14.64) |
| Average Speed [km/h]   | 51.9                      | 66.6                     | 62.8                     | 61.0                     | 60.6                     | 58.7                     | 49.1                      |
| Top Speed [km/h]       | 67.5                      | 68.3                     | 63.2                     | 61.8                     | 60.9                     | 60.5                     | 54.4                      |
| Avg. Dist. to Rail [m] | 7.5                       | 2.6                      | 2.5                      | 2.6                      | 3.7                      | 7.6                      | 7.3                       |
| Avg. Stride Freq. [Hz] | 2.3                       | 2.4                      | 2.3                      | 2.3                      | 2.3                      | 2.3                      | 2.1                       |
| Avg. Stride Length [m] | 6.5                       | 7.6                      | 7.5                      | 7.3                      | 7.2                      | 7.1                      | 6.4                       |