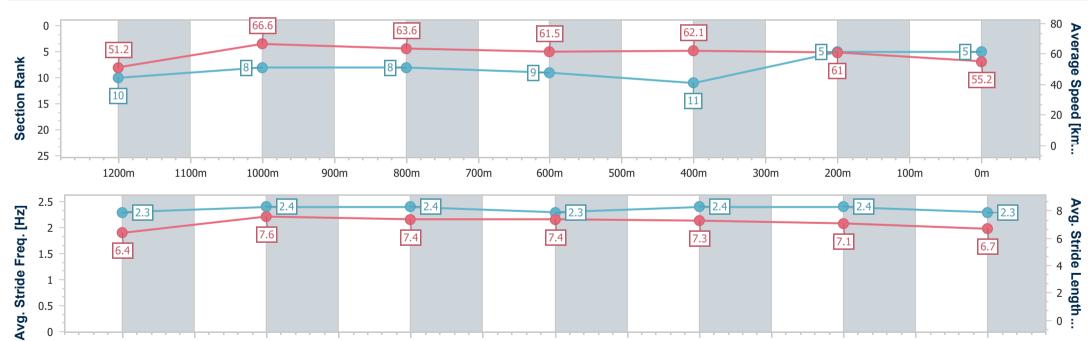

| S         | Section         | Overall                  | 1200m                     | 1000m                    | 800m                     | 600m                     | 400m                      | 200m                     |
|-----------|-----------------|--------------------------|---------------------------|--------------------------|--------------------------|--------------------------|---------------------------|--------------------------|
| Sect      | tion Times      | 1:25.16 [5]<br>(0:14.14) | 1:11.02 [10]<br>(0:10.81) | 1:00.21 [8]<br>(0:11.55) | 0:48.66 [8]<br>(0:11.89) | 0:36.77 [9]<br>(0:11.97) | 0:24.80 [11]<br>(0:11.80) | 0:13.00 [5]<br>(0:13.00) |
| Average   | Speed [km/h]    | 51.2                     | 66.6                      | 63.6                     | 61.5                     | 62.1                     | 61.0                      | 55.2                     |
| Top S     | peed [km/h]     | 67.0                     | 67.6                      | 63.7                     | 62.8                     | 61.9                     | 62.2                      | 58.4                     |
| Avg. Dis  | st. to Rail [m] | 8.9                      | 4.4                       | 3.8                      | 3.5                      | 6.2                      | 12.8                      | 9.6                      |
| Avg. Str  | ride Freq. [Hz] | 2.3                      | 2.4                       | 2.4                      | 2.3                      | 2.4                      | 2.4                       | 2.3                      |
| Avg. Stri | ide Length [m]  | 6.4                      | 7.6                       | 7.4                      | 7.4                      | 7.3                      | 7.1                       | 6.7                      |