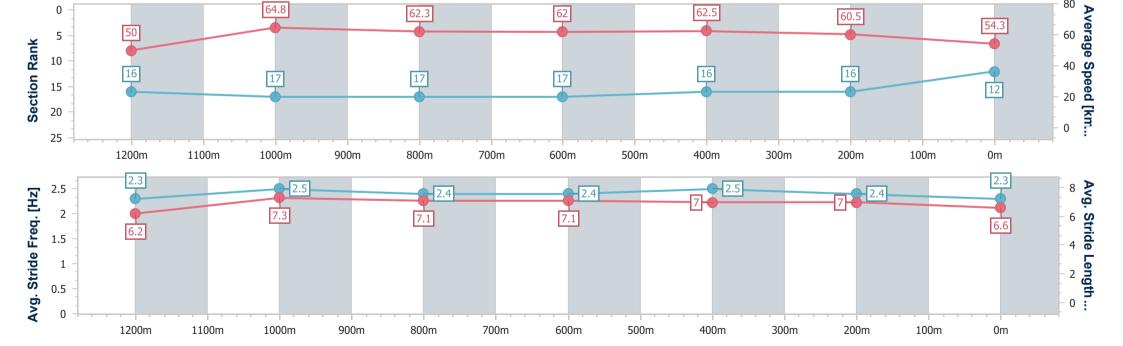

#### Eagle Farm QLD Professional

4400---

Race 6: MULLINS LAWYERS FRED BEST CLASSIC - 1400m

01 June 2024 - 14:40

BRISBANE
BACING CLUB

| Section                                     | Overall                  | 1200m                     | 1000m                     | 800m                      | 600m                      | 400m                      | 200m                     |                    |      |           |      |           |                    |
|---------------------------------------------|--------------------------|---------------------------|---------------------------|---------------------------|---------------------------|---------------------------|--------------------------|--------------------|------|-----------|------|-----------|--------------------|
| Section Times                               | 1:25.16 [6]<br>(0:14.80) | 1:10.36 [18]<br>(0:11.09) | 0:59.27 [18]<br>(0:11.53) | 0:47.74 [18]<br>(0:11.64) | 0:36.10 [16]<br>(0:11.65) | 0:24.45 [15]<br>(0:11.65) | 0:12.80 [9]<br>(0:12.80) |                    |      |           |      |           |                    |
| Average Speed [km/h]                        | 48.9                     | 64.9                      | 63.8                      | 62.6                      | 63.8                      | 61.8                      | 56.1                     |                    |      |           |      |           |                    |
| Top Speed [km/h]                            | 63.6                     | 65.4                      | 64.3                      | 64.3                      | 64.1                      | 64.3                      | 60.5                     |                    |      |           |      |           |                    |
| Avg. Dist. to Rail [m]                      | 9.3                      | 4.5                       | 3.8                       | 3.3                       | 5.7                       | 13.5                      | 11.6                     |                    |      |           |      |           |                    |
| Avg. Stride Freq. [Hz]                      | 2.2                      | 2.3                       | 2.3                       | 2.3                       | 2.3                       | 2.4                       | 2.3                      |                    |      |           |      |           |                    |
| Avg. Stride Length [m]                      | 6.3                      | 7.8                       | 7.8                       | 7.6                       | 7.6                       | 7.2                       | 6.7                      |                    |      |           |      |           |                    |
| 0 - 48.9<br>10 - 15 - 18<br>20 - 25 - 1200m | 1100m                    | 64.9<br>18                | 900m                      | 63.8<br>18                | 700m                      | 62.6<br>16<br>600m        | 500m                     | 63.8<br>15<br>400m | 300m | 9<br>200m | 100m | 56.1<br>6 | Average Speed [km  |
| 2.5 2 2.2 2.2 2.2 2.2 2.2 2.2 2.2 2.2 2.    |                          | 7.8                       |                           | 7.8                       |                           | 7.6                       |                          | 7.6                |      | 7.2       |      | 2.3       | Avg. Stride Length |