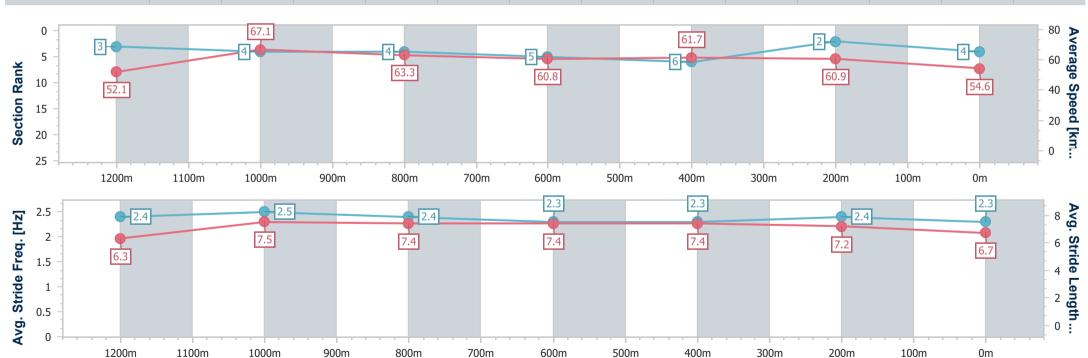

Race 6: MULLINS LAWYERS FRED BEST CLASSIC - 1400m

01 June 2024 - 14:40

BRISBANE

Track Rating: Soft 6, Weather: Overcast, Rail Position: True Entire  $\ \overline{R\ A\ C\ I\ N\ G\ C\ L\ U\ B}$  Course

| Section                | Overall                  | 1200m                    | 1000m                    | 800m                     | 600m                     | 400m                     | 200m                     |
|------------------------|--------------------------|--------------------------|--------------------------|--------------------------|--------------------------|--------------------------|--------------------------|
| Section Times          | 1:25.12 [4]<br>(0:13.84) | 1:11.28 [3]<br>(0:10.76) | 1:00.52 [4]<br>(0:11.46) | 0:49.06 [4]<br>(0:12.09) | 0:36.97 [5]<br>(0:11.99) | 0:24.98 [6]<br>(0:11.81) | 0:13.17 [2]<br>(0:13.17) |
| Average Speed [km/h]   | 52.1                     | 67.1                     | 63.3                     | 60.8                     | 61.7                     | 60.9                     | 54.6                     |
| Top Speed [km/h]       | 68.5                     | 68.6                     | 63.9                     | 62.1                     | 62.4                     | 62.9                     | 57.4                     |
| Avg. Dist. to Rail [m] | 13.0                     | 2.5                      | 1.8                      | 4.1                      | 5.4                      | 9.1                      | 5.8                      |
| Avg. Stride Freq. [Hz] | 2.4                      | 2.5                      | 2.4                      | 2.3                      | 2.3                      | 2.4                      | 2.3                      |
| Avg. Stride Length [m] | 6.3                      | 7.5                      | 7.4                      | 7.4                      | 7.4                      | 7.2                      | 6.7                      |