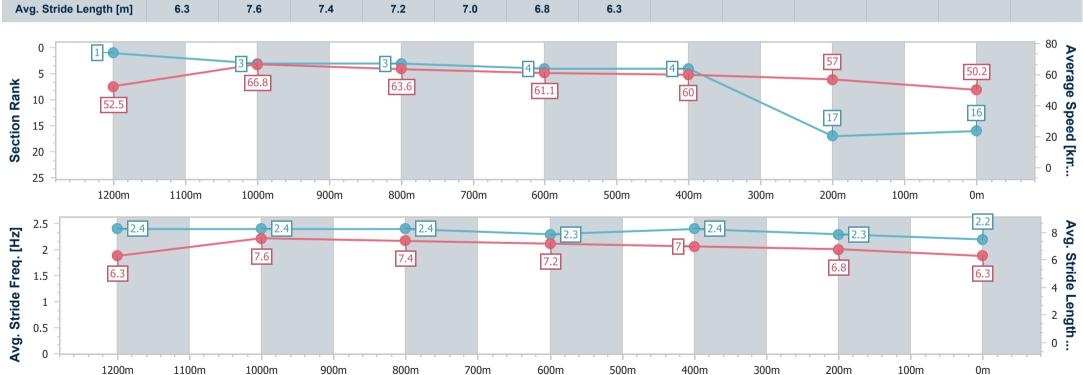

| Section          |         | Overall                   | 1200m                    | 1000m                    | 800m                     | 600m                     | 400m                     | 200m                      |  |
|------------------|---------|---------------------------|--------------------------|--------------------------|--------------------------|--------------------------|--------------------------|---------------------------|--|
| Section Time     | es      | 1:27.07 [16]<br>(0:13.78) | 1:13.29 [1]<br>(0:10.78) | 1:02.51 [3]<br>(0:11.46) | 0:51.05 [3]<br>(0:11.90) | 0:39.15 [4]<br>(0:12.12) | 0:27.03 [4]<br>(0:12.65) | 0:14.38 [17]<br>(0:14.38) |  |
| Average Speed    | [km/h]  | 52.5                      | 66.8                     | 63.6                     | 61.1                     | 60.0                     | 57.0                     | 50.2                      |  |
| Top Speed [kr    | m/h]    | 66.7                      | 66.9                     | 64.2                     | 62.0                     | 61.3                     | 59.8                     | 53.7                      |  |
| Avg. Dist. to Ra | ail [m] | 5.7                       | 2.6                      | 2.2                      | 2.3                      | 2.2                      | 4.6                      | 4.0                       |  |
| Avg. Stride Fred | q. [Hz] | 2.4                       | 2.4                      | 2.4                      | 2.3                      | 2.4                      | 2.3                      | 2.2                       |  |
| Avg. Stride Leng | gth [m] | 6.3                       | 7.6                      | 7.4                      | 7.2                      | 7.0                      | 6.8                      | 6.3                       |  |