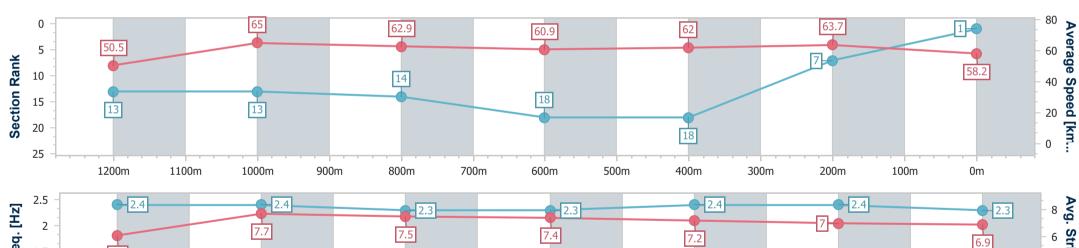

Race 6: MULLINS LAWYERS FRED BEST CLASSIC - 1400m

01 June 2024 - 14:40

BRISBANE

Track Rating: Soft 6, Weather: Overcast, Rail Position: True Entire  $\ \overline{R\ A\ C\ I\ N\ G\ C\ L\ U\ B}$  Course

| Section                | Overall                  | 1200m                     | 1000m                     | 800m                      | 600m                      | 400m                      | 200m                     |
|------------------------|--------------------------|---------------------------|---------------------------|---------------------------|---------------------------|---------------------------|--------------------------|
| Section Times          | 1:24.69 [1]<br>(0:14.32) | 1:10.37 [13]<br>(0:11.10) | 0:59.27 [13]<br>(0:11.74) | 0:47.53 [14]<br>(0:11.94) | 0:35.59 [18]<br>(0:11.88) | 0:23.71 [18]<br>(0:11.30) | 0:12.41 [7]<br>(0:12.41) |
| Average Speed [km/h]   | 50.5                     | 65.0                      | 62.9                      | 60.9                      | 62.0                      | 63.7                      | 58.2                     |
| Top Speed [km/h]       | 65.8                     | 66.6                      | 63.5                      | 63.5                      | 64.5                      | 66.6                      | 61.5                     |
| Avg. Dist. to Rail [m] | 11.2                     | 5.4                       | 4.6                       | 2.2                       | 5.2                       | 14.4                      | 9.4                      |
| Avg. Stride Freq. [Hz] | 2.4                      | 2.4                       | 2.3                       | 2.3                       | 2.4                       | 2.4                       | 2.3                      |
| Avg. Stride Length [m] | 6.1                      | 7.7                       | 7.5                       | 7.4                       | 7.2                       | 7.0                       | 6.9                      |