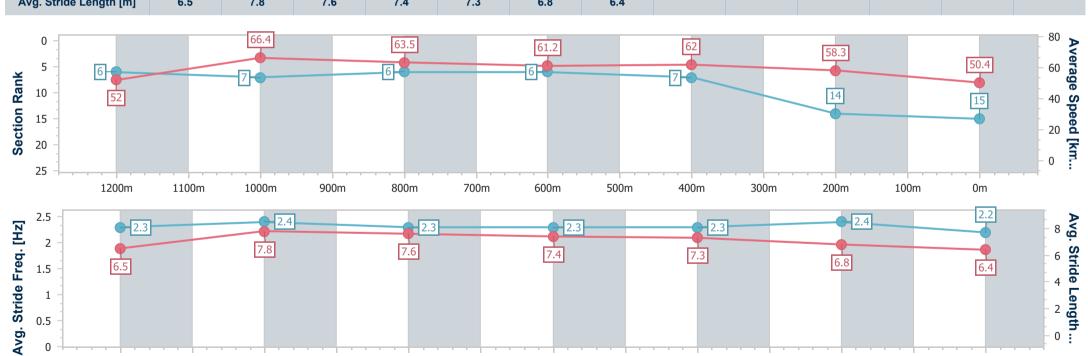

Race 6: MULLINS LAWYERS FRED BEST CLASSIC - 1400m

01 June 2024 - 14:40

BRISBANE

Track Rating: Soft 6, Weather: Overcast, Rail Position: True Entire  $\ \overline{R\ A\ C\ I\ N\ G\ C\ L\ U\ B}$  Course

| Section                | Overall                   | 1200m                    | 1000m                    | 800m                     | 600m                     | 400m                     | 200m                      |
|------------------------|---------------------------|--------------------------|--------------------------|--------------------------|--------------------------|--------------------------|---------------------------|
| Section Times          | 1:26.75 [14]<br>(0:13.80) | 1:12.95 [2]<br>(0:10.56) | 1:02.39 [1]<br>(0:11.36) | 0:51.03 [1]<br>(0:11.86) | 0:39.17 [1]<br>(0:12.36) | 0:26.81 [3]<br>(0:12.45) | 0:14.36 [10]<br>(0:14.36) |
| Average Speed [km/h]   | 52.5                      | 68.2                     | 63.8                     | 61.5                     | 58.9                     | 57.9                     | 50.1                      |
| Top Speed [km/h]       | 69.4                      | 69.7                     | 65.2                     | 62.2                     | 60.3                     | 60.1                     | 55.8                      |
| Avg. Dist. to Rail [m] | 13.1                      | 2.7                      | 1.7                      | 1.9                      | 3.0                      | 5.7                      | 5.4                       |
| Avg. Stride Freq. [Hz] | 2.4                       | 2.4                      | 2.4                      | 2.4                      | 2.3                      | 2.3                      | 2.2                       |
| Avg. Stride Length [m] | 6.3                       | 7.8                      | 7.4                      | 7.1                      | 7.0                      | 7.0                      | 6.4                       |