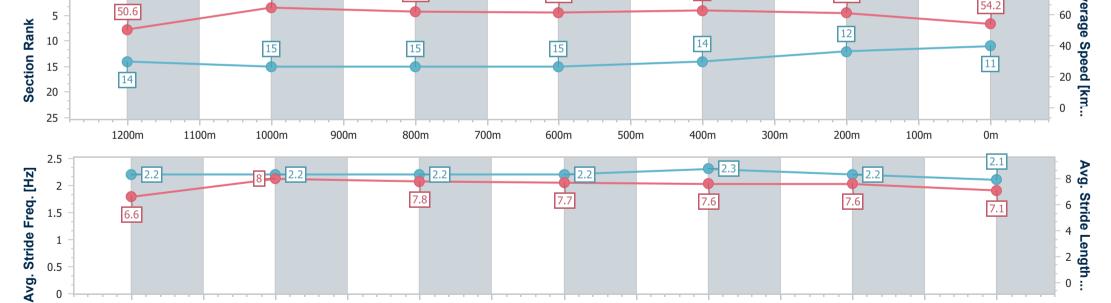

Race 6: MULLINS LAWYERS FRED BEST CLASSIC - 1400m

01 June 2024 - 14:40

BRISBANE

| Section                | Overall                   | 1200m                     | 1000m                     | 800m                      | 600m                      | 400m                      | 200m                      |    |      |  |   |
|------------------------|---------------------------|---------------------------|---------------------------|---------------------------|---------------------------|---------------------------|---------------------------|----|------|--|---|
| Section Times          | 1:25.66 [11]<br>(0:14.36) | 1:11.30 [14]<br>(0:11.10) | 1:00.20 [15]<br>(0:11.72) | 0:48.48 [15]<br>(0:11.79) | 0:36.69 [15]<br>(0:11.66) | 0:25.03 [14]<br>(0:11.78) | 0:13.25 [12]<br>(0:13.25) |    |      |  |   |
| Average Speed [km/h]   | 50.6                      | 64.8                      | 62.2                      | 61.6                      | 63.0                      | 61.2                      | 54.2                      |    |      |  |   |
| Top Speed [km/h]       | 66.1                      | 66.1                      | 62.4                      | 62.3                      | 63.4                      | 62.8                      | 58.4                      |    |      |  |   |
| Avg. Dist. to Rail [m] | 8.4                       | 3.7                       | 2.4                       | 2.3                       | 3.6                       | 8.9                       | 7.5                       |    |      |  |   |
| Avg. Stride Freq. [Hz] | 2.2                       | 2.2                       | 2.2                       | 2.2                       | 2.3                       | 2.2                       | 2.1                       |    |      |  |   |
| Avg. Stride Length [m] | 6.6                       | 8.0                       | 7.8                       | 7.7                       | 7.6                       | 7.6                       | 7.1                       |    |      |  |   |
|                        |                           |                           |                           |                           |                           |                           |                           |    |      |  |   |
| 0 -                    |                           | 64.8                      |                           | 62.2                      |                           | 61.6                      |                           | 63 | 61.2 |  | - |