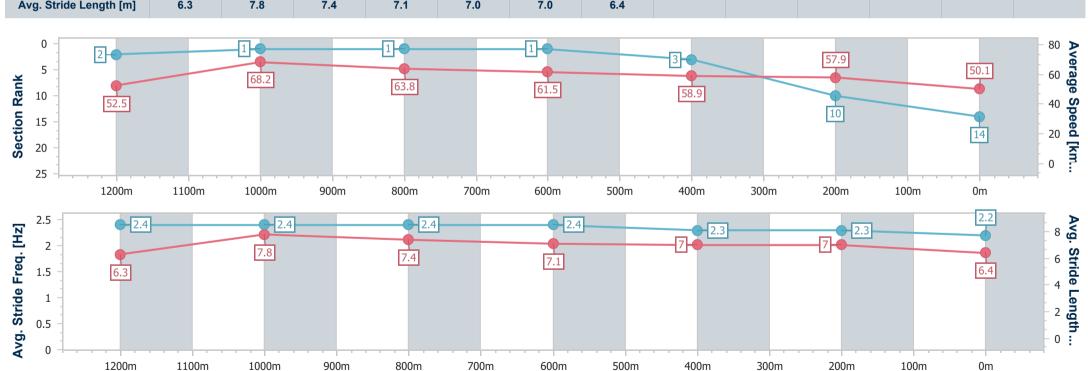

Race 6: MULLINS LAWYERS FRED BEST CLASSIC - 1400m

01 June 2024 - 14:40

BRISBANE

Track Rating: Soft 6, Weather: Overcast, Rail Position: True Entire  $\ \overline{R\ A\ C\ I\ N\ G\ C\ L\ U\ B}$  Course

| Section                | Overall                  | 1200m                     | 1000m                     | 800m                      | 600m                      | 400m                      | 200m                     |
|------------------------|--------------------------|---------------------------|---------------------------|---------------------------|---------------------------|---------------------------|--------------------------|
| Section Times          | 1:24.69 [1]<br>(0:14.32) | 1:10.37 [13]<br>(0:11.10) | 0:59.27 [13]<br>(0:11.74) | 0:47.53 [14]<br>(0:11.94) | 0:35.59 [18]<br>(0:11.88) | 0:23.71 [18]<br>(0:11.30) | 0:12.41 [7]<br>(0:12.41) |
| Average Speed [km/h]   | 50.5                     | 65.0                      | 62.9                      | 60.9                      | 62.0                      | 63.7                      | 58.2                     |
| Top Speed [km/h]       | 65.8                     | 66.6                      | 63.5                      | 63.5                      | 64.5                      | 66.6                      | 61.5                     |
| Avg. Dist. to Rail [m] | 11.2                     | 5.4                       | 4.6                       | 2.2                       | 5.2                       | 14.4                      | 9.4                      |
| Avg. Stride Freq. [Hz] | 2.4                      | 2.4                       | 2.3                       | 2.3                       | 2.4                       | 2.4                       | 2.3                      |
| Avg. Stride Length [m] | 6.1                      | 7.7                       | 7.5                       | 7.4                       | 7.2                       | 7.0                       | 6.9                      |