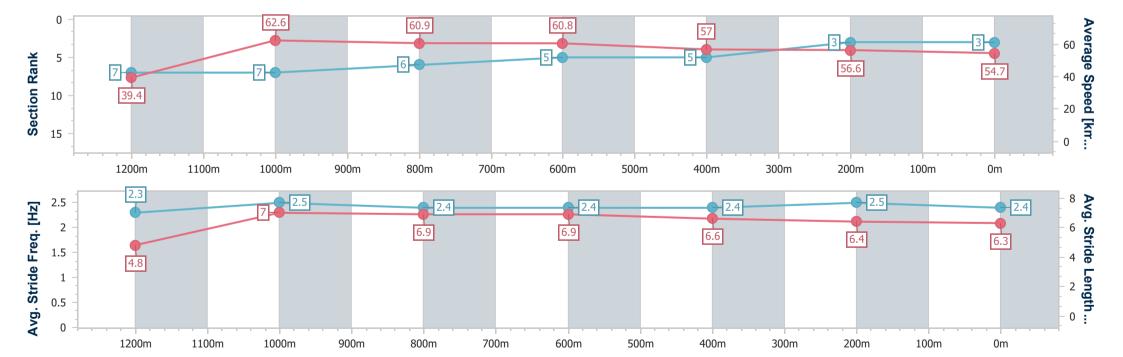

# Race 2: TTC MEMBER DAVID ROBINSON Class 1 Handicap - 1300m

01 June 2024 - 17:15

Track Rating: Soft 6, Weather: Showers, Rail Position: +5m Entire

| Section                | Overall                  | 1200m                    | 1000m                    | 800m                     | 600m                     | 400m                     | 200m                     |
|------------------------|--------------------------|--------------------------|--------------------------|--------------------------|--------------------------|--------------------------|--------------------------|
| Section Times          | 1:22.64 [3]<br>(0:09.12) | 1:13.52 [7]<br>(0:11.49) | 1:02.03 [7]<br>(0:11.78) | 0:50.25 [6]<br>(0:11.73) | 0:38.52 [5]<br>(0:12.55) | 0:25.97 [5]<br>(0:12.80) | 0:13.17 [3]<br>(0:13.17) |
| Average Speed [km/h]   | 39.4                     | 62.6                     | 60.9                     | 60.8                     | 57.0                     | 56.6                     | 54.7                     |
| Top Speed [km/h]       | 59.8                     | 64.2                     | 61.8                     | 61.9                     | 59.9                     | 57.6                     | 56.1                     |
| Avg. Dist. to Rail [m] | 2.4                      | 0.3                      | 1.0                      | 2.6                      | 1.2                      | 2.0                      | 2.2                      |
| Avg. Stride Freq. [Hz] | 2.3                      | 2.5                      | 2.4                      | 2.4                      | 2.4                      | 2.5                      | 2.4                      |
| Avg. Stride Length [m] | 4.8                      | 7.0                      | 6.9                      | 6.9                      | 6.6                      | 6.4                      | 6.3                      |

Report Created: Sat 1 June 2024 17:32 GMT+10

[] Ranking at each section and finish

-:--- No data available at this section

NA No data available