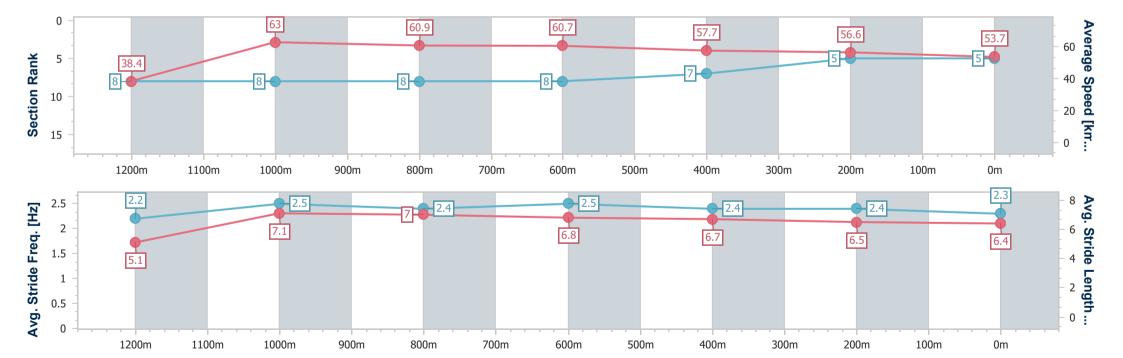

# Horse/Jockey Name Final Selection Final Rank 5 Fastest Section Time (Section) 0:09.45 (Overall) Top Speed [km/h] (Section) 64.8 (1200m) Race State Finished

## Race 2: TTC MEMBER DAVID ROBINSON Class 1 Handicap - 1300m

01 June 2024 - 17:15

Track Rating: Soft 6, Weather: Showers, Rail Position: +5m Entire

| Section                | Overall                  | 1200m                    | 1000m                    | 800m                     | 600m                     | 400m                     | 200m                     |
|------------------------|--------------------------|--------------------------|--------------------------|--------------------------|--------------------------|--------------------------|--------------------------|
| Section Times          | 1:23.04 [5]<br>(0:09.45) | 1:13.59 [8]<br>(0:11.41) | 1:02.18 [8]<br>(0:11.81) | 0:50.37 [8]<br>(0:11.86) | 0:38.51 [8]<br>(0:12.40) | 0:26.11 [7]<br>(0:12.67) | 0:13.44 [5]<br>(0:13.44) |
| Average Speed [km/h]   | 38.4                     | 63.0                     | 60.9                     | 60.7                     | 57.7                     | 56.6                     | 53.7                     |
| Top Speed [km/h]       | 60.7                     | 64.8                     | 61.8                     | 61.8                     | 61.7                     | 57.4                     | 55.4                     |
| Avg. Dist. to Rail [m] | 3.5                      | 0.8                      | 0.8                      | 1.0                      | 1.0                      | 0.4                      | 1.4                      |
| Avg. Stride Freq. [Hz] | 2.2                      | 2.5                      | 2.4                      | 2.5                      | 2.4                      | 2.4                      | 2.3                      |
| Avg. Stride Length [m] | 5.1                      | 7.1                      | 7.0                      | 6.8                      | 6.7                      | 6.5                      | 6.4                      |