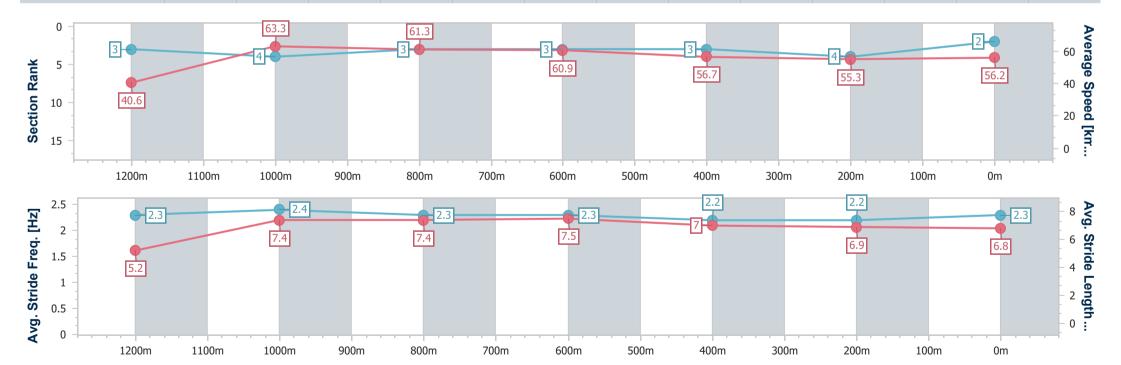

## Race 2: TTC MEMBER DAVID ROBINSON Class 1 Handicap - 1300m

01 June 2024 - 17:15

Track Rating: Soft 6, Weather: Showers, Rail Position: +5m Entire

| Section                | Overall                  | 1200m                    | 1000m                    | 800m                     | 600m                     | 400m                     | 200m                     |
|------------------------|--------------------------|--------------------------|--------------------------|--------------------------|--------------------------|--------------------------|--------------------------|
| Section                | Overall                  | 1200111                  | 1000111                  | 000111                   | 000111                   | 400111                   | 200111                   |
| Section Times          | 1:22.34 [2]<br>(0:08.82) | 1:13.52 [3]<br>(0:11.41) | 1:02.11 [4]<br>(0:11.79) | 0:50.32 [3]<br>(0:11.81) | 0:38.51 [3]<br>(0:12.65) | 0:25.86 [3]<br>(0:13.08) | 0:12.78 [4]<br>(0:12.78) |
| Average Speed [km/h]   | 40.6                     | 63.3                     | 61.3                     | 60.9                     | 56.7                     | 55.3                     | 56.2                     |
| Top Speed [km/h]       | 61.1                     | 64.4                     | 62.3                     | 61.3                     | 60.3                     | 56.4                     | 57.1                     |
| Avg. Dist. to Rail [m] | 5.3                      | 2.3                      | 1.6                      | 0.9                      | 0.5                      | 1.2                      | 2.9                      |
| Avg. Stride Freq. [Hz] | 2.3                      | 2.4                      | 2.3                      | 2.3                      | 2.2                      | 2.2                      | 2.3                      |
| Avg. Stride Length [m] | 5.2                      | 7.4                      | 7.4                      | 7.5                      | 7.0                      | 6.9                      | 6.8                      |

Report Created: Sat 1 June 2024 17:32 GMT+10

[] Ranking at each section and finish

-:--- No data available at this section

NA No data available

Page 4/11