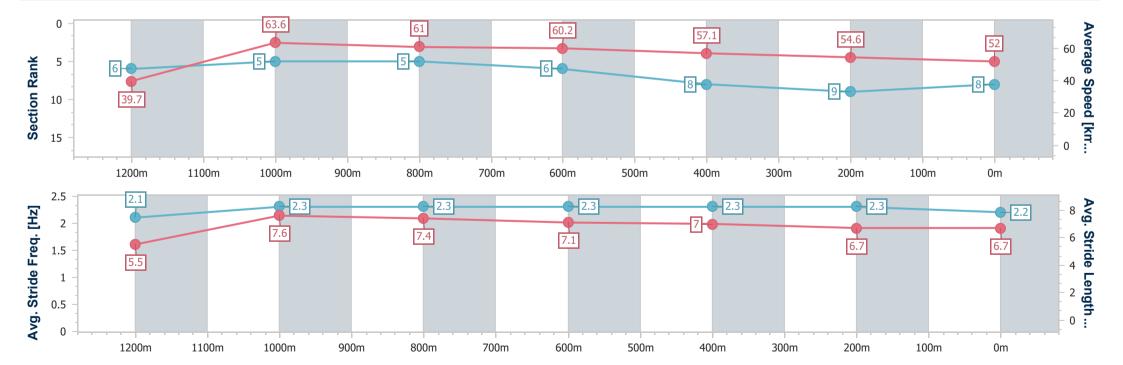

Report Created: Sat 1 June 2024 17:32 GMT+10

[] Ranking at each section and finish

-:--- No data available at this section

NA No data available

Page 10/11

| Horse/Jockey Name              | Maple Magic       |
|--------------------------------|-------------------|
| Final Rank                     | 9                 |
| Fastest Section Time (Section) | 0:08.70 (Overall) |
| Top Speed [km/h] (Section)     | 64.9 (1200m)      |
| Race State                     | Finished          |

## Race 2: TTC MEMBER DAVID ROBINSON Class 1 Handicap - 1300m

01 June 2024 - 17:15

Track Rating: Soft 6, Weather: Showers, Rail Position: +5m Entire

| Caption                | Overall                  | 4200m                    | 4000m                    | 900m                     | 600m                     | 400m                     | 200                      |
|------------------------|--------------------------|--------------------------|--------------------------|--------------------------|--------------------------|--------------------------|--------------------------|
| Section                | Overall                  | 1200m                    | 1000m                    | 800m                     | 600m                     | 400m                     | 200m                     |
| Section Times          | 1:24.25 [9]<br>(0:08.70) | 1:15.55 [2]<br>(0:11.37) | 1:04.18 [2]<br>(0:11.96) | 0:52.22 [4]<br>(0:11.91) | 0:40.31 [4]<br>(0:12.66) | 0:27.65 [4]<br>(0:13.48) | 0:14.17 [8]<br>(0:14.17) |
| Average Speed [km/h]   | 41.4                     | 63.5                     | 60.9                     | 60.7                     | 57.6                     | 53.5                     | 50.9                     |
| Top Speed [km/h]       | 60.9                     | 64.9                     | 62.2                     | 62.4                     | 60.1                     | 55.8                     | 53.4                     |
| Avg. Dist. to Rail [m] | 5.9                      | 2.8                      | 3.0                      | 2.0                      | 2.0                      | 1.0                      | 1.0                      |
| Avg. Stride Freq. [Hz] | 2.2                      | 2.5                      | 2.5                      | 2.5                      | 2.5                      | 2.4                      | 2.3                      |
| Avg. Stride Length [m] | 5.3                      | 7.0                      | 6.8                      | 6.8                      | 6.5                      | 6.2                      | 6.1                      |