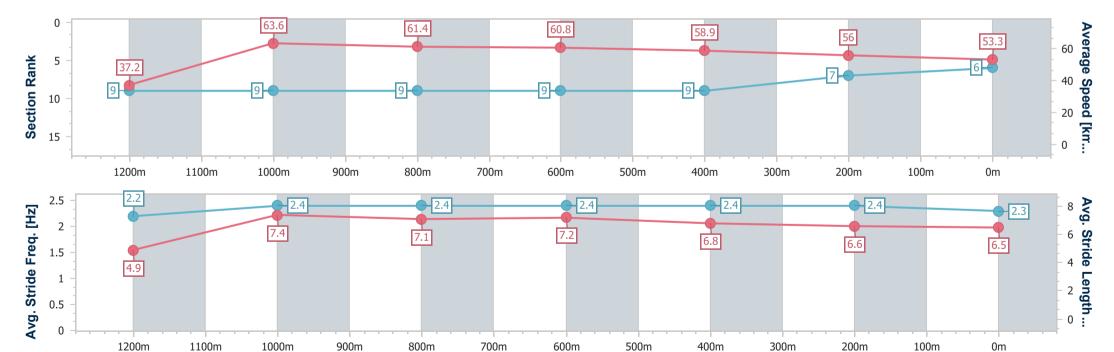

# Horse/Jockey Name Above The World Final Rank 6 Fastest Section Time (Section) 0:08.94 (Overall) Top Speed [km/h] (Section) 63.2 (1200m) Race State Finished

## Race 2: TTC MEMBER DAVID ROBINSON Class 1 Handicap - 1300m

01 June 2024 - 17:15

Track Rating: Soft 6, Weather: Showers, Rail Position: +5m Entire

| Section                | Overall                  | 1200m                    | 1000m                    | 800m                     | 600m                     | 400m                     | 200m                     |
|------------------------|--------------------------|--------------------------|--------------------------|--------------------------|--------------------------|--------------------------|--------------------------|
| Section Times          | 1:23.50 [6]<br>(0:08.94) | 1:14.56 [5]<br>(0:11.50) | 1:03.06 [6]<br>(0:12.05) | 0:51.01 [7]<br>(0:11.97) | 0:39.04 [7]<br>(0:12.43) | 0:26.61 [6]<br>(0:12.85) | 0:13.76 [6]<br>(0:13.76) |
| Average Speed [km/h]   | 40.4                     | 62.7                     | 60.7                     | 60.6                     | 58.8                     | 56.8                     | 52.1                     |
| Top Speed [km/h]       | 61.6                     | 63.2                     | 62.0                     | 62.1                     | 60.2                     | 58.3                     | 54.6                     |
| Avg. Dist. to Rail [m] | 5.6                      | 3.8                      | 3.6                      | 2.5                      | 3.0                      | 4.0                      | 2.1                      |
| Avg. Stride Freq. [Hz] | 2.1                      | 2.4                      | 2.4                      | 2.3                      | 2.4                      | 2.4                      | 2.3                      |
| Avg. Stride Length [m] | 5.4                      | 7.4                      | 7.1                      | 7.2                      | 6.8                      | 6.7                      | 6.3                      |