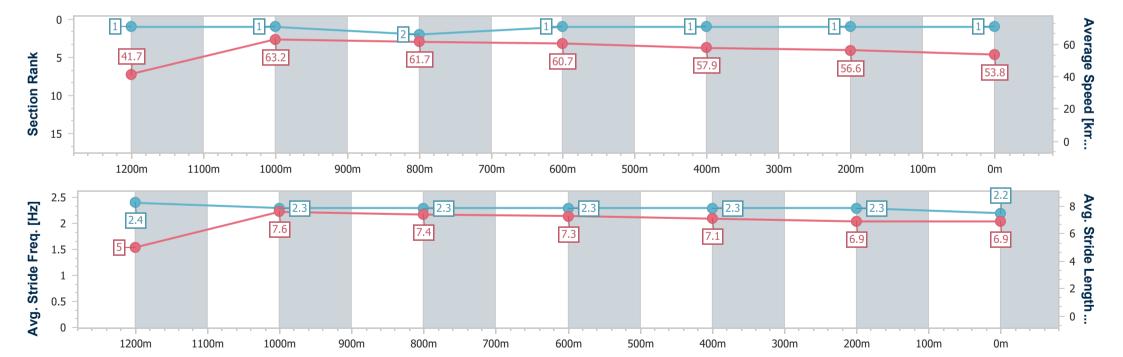

## Race 2: TTC MEMBER DAVID ROBINSON Class 1 Handicap - 1300m

01 June 2024 - 17:15

Track Rating: Soft 6, Weather: Showers, Rail Position: +5m Entire

| Section                | Overall                  | 1200m                    | 1000m                    | 800m                     | 600m                     | 400m                     | 200m                     |
|------------------------|--------------------------|--------------------------|--------------------------|--------------------------|--------------------------|--------------------------|--------------------------|
| Section Times          | 1:22.03 [1]<br>(0:08.60) | 1:13.43 [1]<br>(0:11.44) | 1:01.99 [1]<br>(0:11.75) | 0:50.24 [2]<br>(0:11.87) | 0:38.37 [1]<br>(0:12.31) | 0:26.06 [1]<br>(0:12.69) | 0:13.37 [1]<br>(0:13.37) |
| Average Speed [km/h]   | 41.7                     | 63.2                     | 61.7                     | 60.7                     | 57.9                     | 56.6                     | 53.8                     |
| Top Speed [km/h]       | 63.9                     | 64.0                     | 62.3                     | 61.4                     | 59.8                     | 57.5                     | 54.8                     |
| Avg. Dist. to Rail [m] | 8.7                      | 3.4                      | 2.3                      | 0.7                      | 1.4                      | 0.9                      | 0.3                      |
| Avg. Stride Freq. [Hz] | 2.4                      | 2.3                      | 2.3                      | 2.3                      | 2.3                      | 2.3                      | 2.2                      |
| Avg. Stride Length [m] | 5.0                      | 7.6                      | 7.4                      | 7.3                      | 7.1                      | 6.9                      | 6.9                      |

Report Created: Sat 1 June 2024 17:32 GMT+10

[] Ranking at each section and finish

-:--- No data available at this section

NA No data available

Page 3/11