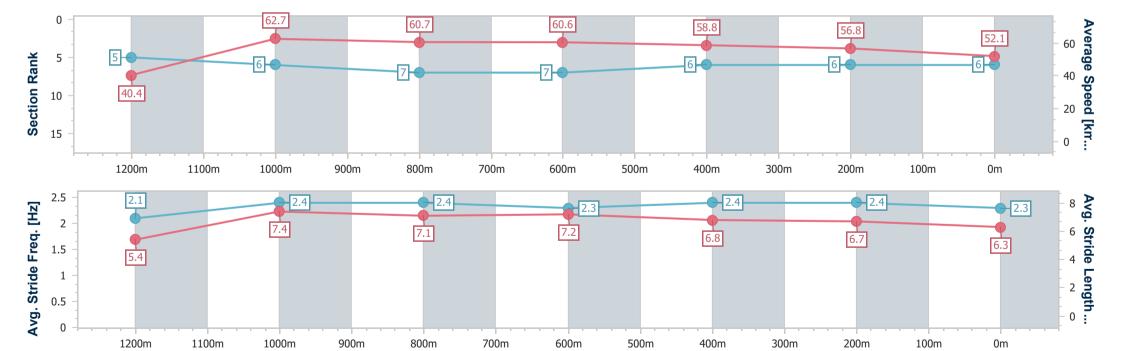

# Horse/Jockey Name Final Rank Fastest Section Time (Section) Top Speed [km/h] (Section) Race State No Better Time 8 0:09.03 (Overall) 64.4 (1200m) Finished

## Race 2: TTC MEMBER DAVID ROBINSON Class 1 Handicap - 1300m

01 June 2024 - 17:15

Track Rating: Soft 6, Weather: Showers, Rail Position: +5m Entire

| Section                | Overall                  | 1200m                    | 1000m                    | 800m                     | 600m                     | 400m                     | 200m                     |
|------------------------|--------------------------|--------------------------|--------------------------|--------------------------|--------------------------|--------------------------|--------------------------|
| Section Times          | 1:24.00 [8]<br>(0:09.03) | 1:14.97 [6]<br>(0:11.36) | 1:03.61 [5]<br>(0:11.93) | 0:51.68 [5]<br>(0:12.01) | 0:39.67 [6]<br>(0:12.67) | 0:27.00 [8]<br>(0:13.17) | 0:13.83 [9]<br>(0:13.83) |
| Average Speed [km/h]   | 39.7                     | 63.6                     | 61.0                     | 60.2                     | 57.1                     | 54.6                     | 52.0                     |
| Top Speed [km/h]       | 61.4                     | 64.4                     | 62.7                     | 61.1                     | 59.1                     | 55.4                     | 54.0                     |
| Avg. Dist. to Rail [m] | 4.2                      | 3.4                      | 2.9                      | 1.7                      | 0.8                      | 0.4                      | 0.8                      |
| Avg. Stride Freq. [Hz] | 2.1                      | 2.3                      | 2.3                      | 2.3                      | 2.3                      | 2.3                      | 2.2                      |
| Avg. Stride Length [m] | 5.5                      | 7.6                      | 7.4                      | 7.1                      | 7.0                      | 6.7                      | 6.7                      |