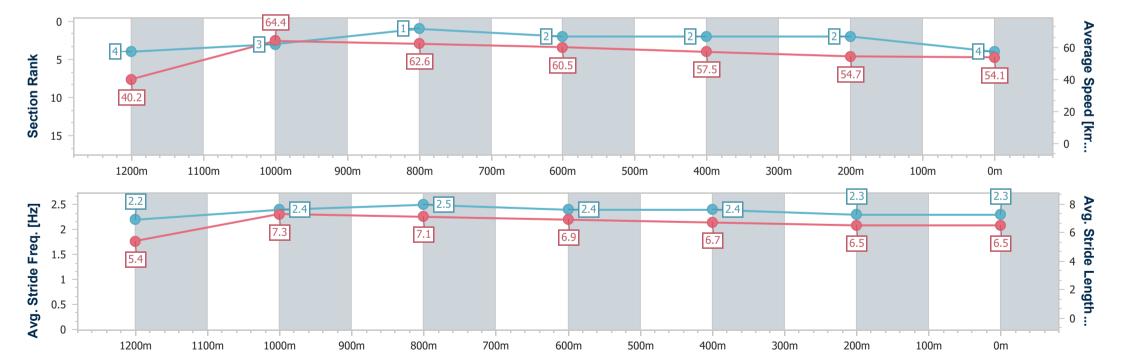

# Race 2: TTC MEMBER DAVID ROBINSON Class 1 Handicap - 1300m

01 June 2024 - 17:15

Track Rating: Soft 6, Weather: Showers, Rail Position: +5m Entire

| Section                | Overall                  | 1200m                    | 1000m                    | 800m                     | 600m                     | 400m                     | 200m                     |
|------------------------|--------------------------|--------------------------|--------------------------|--------------------------|--------------------------|--------------------------|--------------------------|
| Section Times          | 1:22.65 [4]<br>(0:08.92) | 1:13.73 [4]<br>(0:11.24) | 1:02.49 [3]<br>(0:11.61) | 0:50.88 [1]<br>(0:11.93) | 0:38.95 [2]<br>(0:12.50) | 0:26.45 [2]<br>(0:13.11) | 0:13.34 [2]<br>(0:13.34) |
| Average Speed [km/h]   | 40.2                     | 64.4                     | 62.6                     | 60.5                     | 57.5                     | 54.7                     | 54.1                     |
| Top Speed [km/h]       | 62.5                     | 65.1                     | 65.3                     | 62.1                     | 59.9                     | 56.8                     | 54.3                     |
| Avg. Dist. to Rail [m] | 7.6                      | 4.1                      | 2.8                      | 0.7                      | 0.6                      | 0.6                      | 0.2                      |
| Avg. Stride Freq. [Hz] | 2.2                      | 2.4                      | 2.5                      | 2.4                      | 2.4                      | 2.3                      | 2.3                      |
| Avg. Stride Length [m] | 5.4                      | 7.3                      | 7.1                      | 6.9                      | 6.7                      | 6.5                      | 6.5                      |

Report Created: Sat 1 June 2024 17:32 GMT+10

[] Ranking at each section and finish

-:--- No data available at this section

NA No data available

Page 6/11