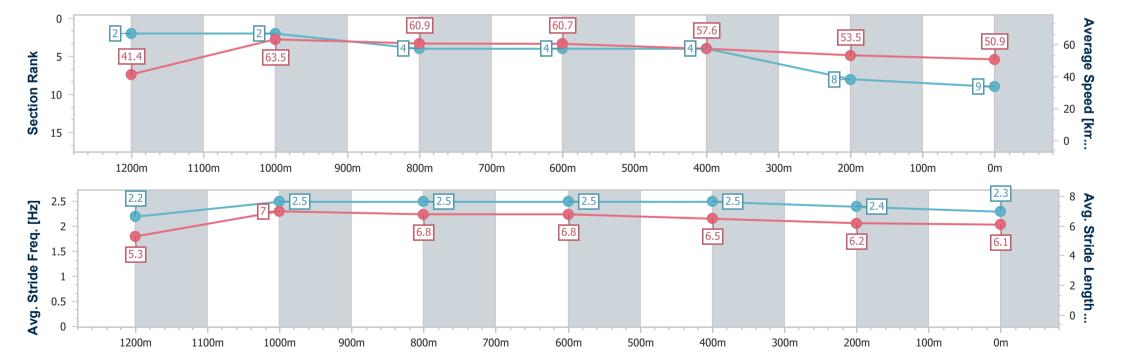

## Race 2: TTC MEMBER DAVID ROBINSON Class 1 Handicap - 1300m

01 June 2024 - 17:15

Track Rating: Soft 6, Weather: Showers, Rail Position: +5m Entire

| Caption                | Overall                  | 4200m                    | 4000m                    | 900m                     | 600m                     | 400m                     | 200                      |
|------------------------|--------------------------|--------------------------|--------------------------|--------------------------|--------------------------|--------------------------|--------------------------|
| Section                | Overall                  | 1200m                    | 1000m                    | 800m                     | 600m                     | 400m                     | 200m                     |
| Section Times          | 1:24.25 [9]<br>(0:08.70) | 1:15.55 [2]<br>(0:11.37) | 1:04.18 [2]<br>(0:11.96) | 0:52.22 [4]<br>(0:11.91) | 0:40.31 [4]<br>(0:12.66) | 0:27.65 [4]<br>(0:13.48) | 0:14.17 [8]<br>(0:14.17) |
| Average Speed [km/h]   | 41.4                     | 63.5                     | 60.9                     | 60.7                     | 57.6                     | 53.5                     | 50.9                     |
| Top Speed [km/h]       | 60.9                     | 64.9                     | 62.2                     | 62.4                     | 60.1                     | 55.8                     | 53.4                     |
| Avg. Dist. to Rail [m] | 5.9                      | 2.8                      | 3.0                      | 2.0                      | 2.0                      | 1.0                      | 1.0                      |
| Avg. Stride Freq. [Hz] | 2.2                      | 2.5                      | 2.5                      | 2.5                      | 2.5                      | 2.4                      | 2.3                      |
| Avg. Stride Length [m] | 5.3                      | 7.0                      | 6.8                      | 6.8                      | 6.5                      | 6.2                      | 6.1                      |