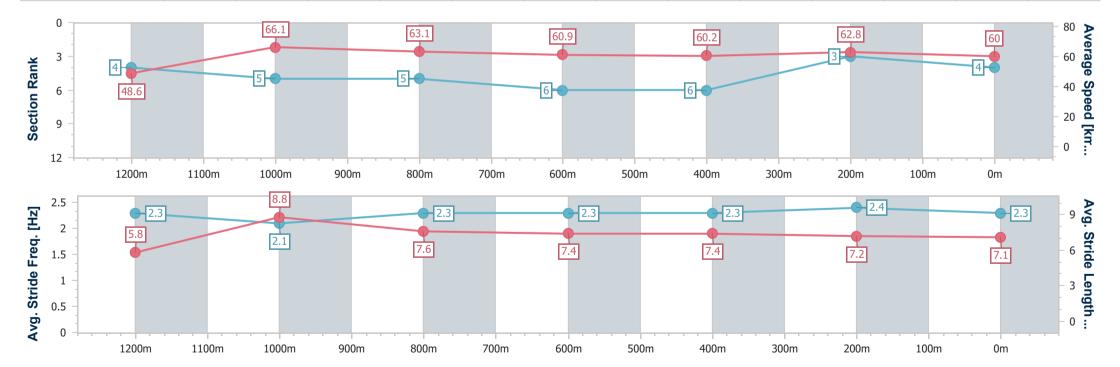

#### Race 1: STRADBROKE SEASON BOOK NOW Fillies and Mares Maiden Plate - 1350m

05 June 2024 - 12:34

Track Rating: Soft 5, Weather: Fine, Rail Position: +7m Entire

| Section                | Overall                  | 1200m                    | 1000m                    | 800m                     | 600m                     | 400m                     | 200m                     |  |  |  |
|------------------------|--------------------------|--------------------------|--------------------------|--------------------------|--------------------------|--------------------------|--------------------------|--|--|--|
| Section Times          | 1:20.85 [4]<br>(0:11.14) | 1:09.71 [4]<br>(0:10.87) | 0:58.84 [5]<br>(0:11.50) | 0:47.34 [5]<br>(0:11.95) | 0:35.39 [6]<br>(0:11.93) | 0:23.46 [6]<br>(0:11.47) | 0:11.99 [3]<br>(0:11.99) |  |  |  |
| Average Speed [km/h]   | 48.6                     | 66.1                     | 63.1                     | 60.9                     | 60.2                     | 62.8                     | 60.0                     |  |  |  |
| Top Speed [km/h]       | 67.6                     | 68.0                     | 65.7                     | 62.6                     | 62.0                     | 65.8                     | 63.7                     |  |  |  |
| Avg. Dist. to Rail [m] | 0.9                      | 1.6                      | 1.9                      | 1.4                      | 0.6                      | 1.5                      | 0.9                      |  |  |  |
| Avg. Stride Freq. [Hz] | 2.3                      | 2.1                      | 2.3                      | 2.3                      | 2.3                      | 2.4                      | 2.3                      |  |  |  |
| Avg. Stride Length [m] | 5.8                      | 8.8                      | 7.6                      | 7.4                      | 7.4                      | 7.2                      | 7.1                      |  |  |  |