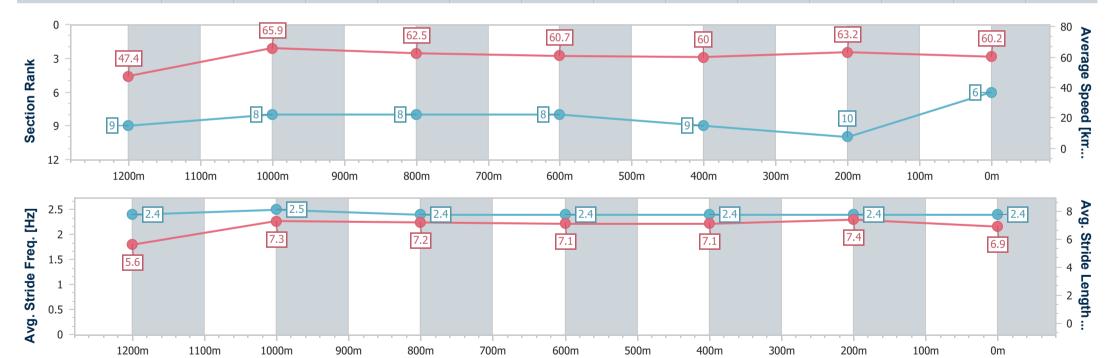

#### Race 1: STRADBROKE SEASON BOOK NOW Fillies and Mares Maiden Plate - 1350m

Track Rating: Soft 5, Weather: Fine, Rail Position: +7m Entire

| Section                | Overall                  | 1200m                    | 1000m                    | 800m                     | 600m                     | 400m                     | 200m                      |  |  |  |
|------------------------|--------------------------|--------------------------|--------------------------|--------------------------|--------------------------|--------------------------|---------------------------|--|--|--|
| Section Times          | 1:21.11 [6]<br>(0:11.43) | 1:09.68 [9]<br>(0:10.92) | 0:58.76 [8]<br>(0:11.53) | 0:47.23 [8]<br>(0:11.88) | 0:35.35 [8]<br>(0:12.02) | 0:23.33 [9]<br>(0:11.39) | 0:11.94 [10]<br>(0:11.94) |  |  |  |
| Average Speed [km/h]   | 47.4                     | 65.9                     | 62.5                     | 60.7                     | 60.0                     | 63.2                     | 60.2                      |  |  |  |
| Top Speed [km/h]       | 65.2                     | 66.6                     | 65.7                     | 61.8                     | 62.3                     | 64.3                     | 62.9                      |  |  |  |
| Avg. Dist. to Rail [m] | 3.7                      | 0.5                      | 0.3                      | 0.6                      | 0.4                      | 0.9                      | 1.0                       |  |  |  |
| Avg. Stride Freq. [Hz] | 2.4                      | 2.5                      | 2.4                      | 2.4                      | 2.4                      | 2.4                      | 2.4                       |  |  |  |
| Avg. Stride Length [m] | 5.6                      | 7.3                      | 7.2                      | 7.1                      | 7.1                      | 7.4                      | 6.9                       |  |  |  |