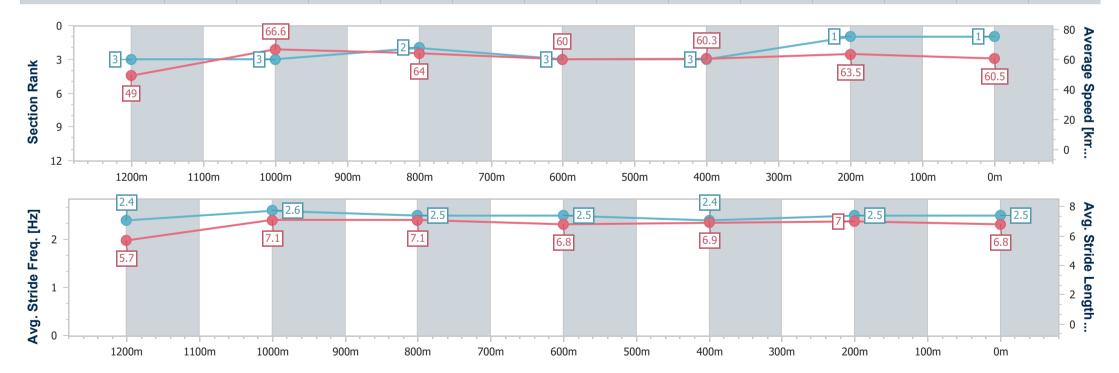

#### Race 1: STRADBROKE SEASON BOOK NOW Fillies and Mares Maiden Plate - 1350m

05 June 2024 - 12:34

Track Rating: Soft 5, Weather: Fine, Rail Position: +7m Entire

| Section                | Overall                  | 1200m                    | 1000m                    | 800m                     | 600m                     | 400m                     | 200m                     |  |  |  |
|------------------------|--------------------------|--------------------------|--------------------------|--------------------------|--------------------------|--------------------------|--------------------------|--|--|--|
| Section Times          | 1:20.32 [1]<br>(0:11.01) | 1:09.31 [3]<br>(0:10.78) | 0:58.53 [3]<br>(0:11.32) | 0:47.21 [2]<br>(0:12.02) | 0:35.19 [3]<br>(0:11.98) | 0:23.21 [3]<br>(0:11.34) | 0:11.87 [1]<br>(0:11.87) |  |  |  |
| Average Speed [km/h]   | 49.0                     | 66.6                     | 64.0                     | 60.0                     | 60.3                     | 63.5                     | 60.5                     |  |  |  |
| Top Speed [km/h]       | 66.2                     | 68.0                     | 66.1                     | 62.7                     | 61.9                     | 64.5                     | 63.3                     |  |  |  |
| Avg. Dist. to Rail [m] | 9.8                      | 3.0                      | 0.9                      | 0.8                      | 0.4                      | 0.6                      | 1.0                      |  |  |  |
| Avg. Stride Freq. [Hz] | 2.4                      | 2.6                      | 2.5                      | 2.5                      | 2.4                      | 2.5                      | 2.5                      |  |  |  |
| Avg. Stride Length [m] | 5.7                      | 7.1                      | 7.1                      | 6.8                      | 6.9                      | 7.0                      | 6.8                      |  |  |  |