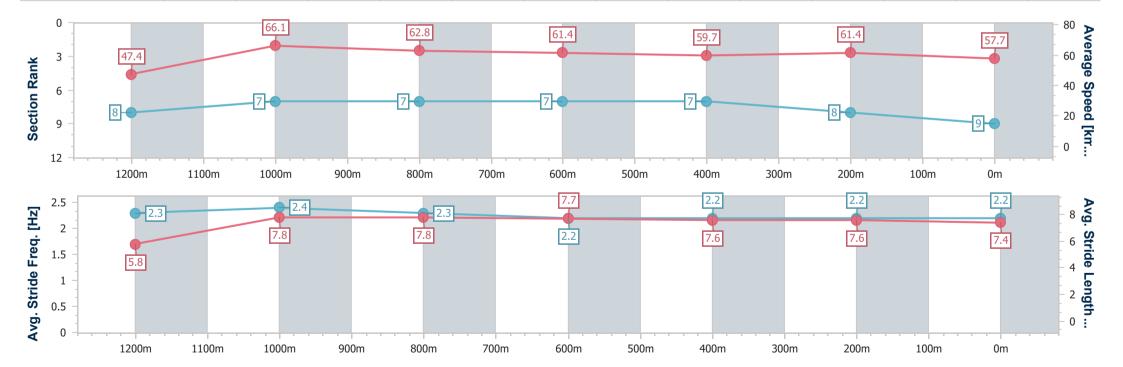

## Race 1: STRADBROKE SEASON BOOK NOW Fillies and Mares Maiden Plate - 1350m

05 June 2024 - 12:34

Track Rating: Soft 5, Weather: Fine, Rail Position: +7m Entire

| Section                | Overall                  | 1200m                    | 1000m                    | 800m                     | 600m                     | 400m                     | 200m                     |  |
|------------------------|--------------------------|--------------------------|--------------------------|--------------------------|--------------------------|--------------------------|--------------------------|--|
| Section Times          | 1:21.68 [9]<br>(0:11.40) | 1:10.28 [8]<br>(0:10.91) | 0:59.37 [7]<br>(0:11.46) | 0:47.91 [7]<br>(0:11.71) | 0:36.20 [7]<br>(0:11.95) | 0:24.25 [7]<br>(0:11.71) | 0:12.54 [8]<br>(0:12.54) |  |
| Average Speed [km/h]   | 47.4                     | 66.1                     | 62.8                     | 61.4                     | 59.7                     | 61.4                     | 57.7                     |  |
| Top Speed [km/h]       | 66.2                     | 66.6                     | 66.1                     | 61.8                     | 61.2                     | 62.2                     | 60.4                     |  |
| Avg. Dist. to Rail [m] | 1.8                      | 1.3                      | 1.1                      | 0.8                      | 1.1                      | 1.1                      | 4.6                      |  |
| Avg. Stride Freq. [Hz] | 2.3                      | 2.4                      | 2.3                      | 2.2                      | 2.2                      | 2.2                      | 2.2                      |  |
| Avg. Stride Length [m] | 5.8                      | 7.8                      | 7.8                      | 7.7                      | 7.6                      | 7.6                      | 7.4                      |  |