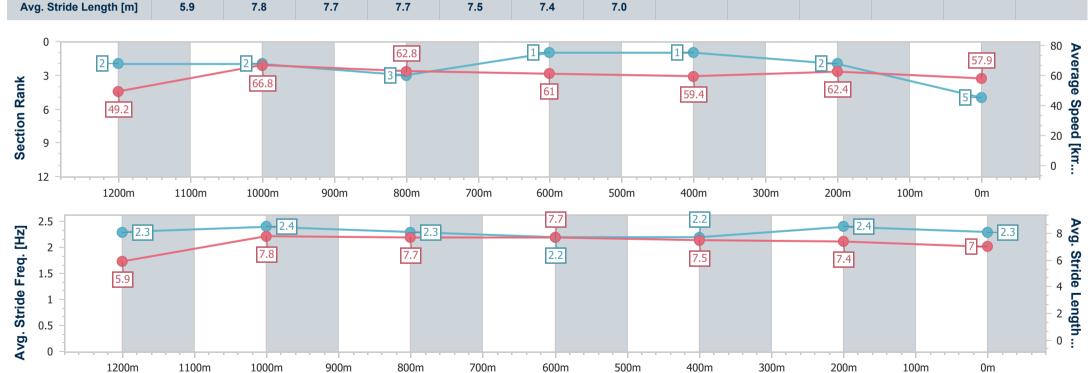

## Race 1: STRADBROKE SEASON BOOK NOW Fillies and Mares Maiden Plate - 1350m

05 June 2024 - 12:34

Track Rating: Soft 5, Weather: Fine, Rail Position: +7m Entire

| Section                | Overall                  | 1200m                    | 1000m                    | 800m                     | 600m                     | 400m                     | 200m                     |  |  |  |
|------------------------|--------------------------|--------------------------|--------------------------|--------------------------|--------------------------|--------------------------|--------------------------|--|--|--|
| Section Times          | 1:20.99 [5]<br>(0:11.00) | 1:09.99 [2]<br>(0:10.73) | 0:59.26 [2]<br>(0:11.39) | 0:47.87 [3]<br>(0:11.78) | 0:36.09 [1]<br>(0:12.10) | 0:23.99 [1]<br>(0:11.55) | 0:12.44 [2]<br>(0:12.44) |  |  |  |
| Average Speed [km/h]   | 49.2                     | 66.8                     | 62.8                     | 61.0                     | 59.4                     | 62.4                     | 57.9                     |  |  |  |
| Top Speed [km/h]       | 65.1                     | 67.8                     | 65.0                     | 61.9                     | 60.8                     | 64.8                     | 61.4                     |  |  |  |
| Avg. Dist. to Rail [m] | 6.1                      | 0.8                      | 2.3                      | 0.6                      | 0.4                      | 0.5                      | 1.3                      |  |  |  |
| Avg. Stride Freq. [Hz] | 2.3                      | 2.4                      | 2.3                      | 2.2                      | 2.2                      | 2.4                      | 2.3                      |  |  |  |
| Avg. Stride Length [m] | 5.9                      | 7.8                      | 7.7                      | 7.7                      | 7.5                      | 7.4                      | 7.0                      |  |  |  |