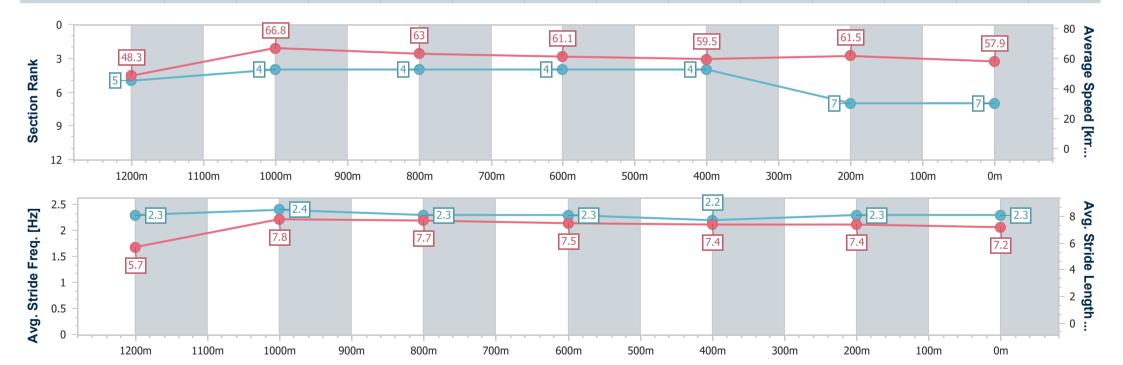

#### Race 1: STRADBROKE SEASON BOOK NOW Fillies and Mares Maiden Plate - 1350m

05 June 2024 - 12:34

Track Rating: Soft 5, Weather: Fine, Rail Position: +7m Entire

| Section                | Overall                  | 1200m                    | 1000m                    | 800m                     | 600m                     | 400m                     | 200m                     |  |  |  |
|------------------------|--------------------------|--------------------------|--------------------------|--------------------------|--------------------------|--------------------------|--------------------------|--|--|--|
| Section Times          | 1:21.40 [7]<br>(0:11.19) | 1:10.21 [5]<br>(0:10.79) | 0:59.42 [4]<br>(0:11.42) | 0:48.00 [4]<br>(0:11.82) | 0:36.18 [4]<br>(0:12.06) | 0:24.12 [4]<br>(0:11.71) | 0:12.41 [7]<br>(0:12.41) |  |  |  |
| Average Speed [km/h]   | 48.3                     | 66.8                     | 63.0                     | 61.1                     | 59.5                     | 61.5                     | 57.9                     |  |  |  |
| Top Speed [km/h]       | 67.1                     | 68.1                     | 65.9                     | 61.8                     | 60.3                     | 63.0                     | 60.8                     |  |  |  |
| Avg. Dist. to Rail [m] | 3.1                      | 2.0                      | 0.4                      | 0.2                      | 0.4                      | 0.9                      | 0.8                      |  |  |  |
| Avg. Stride Freq. [Hz] | 2.3                      | 2.4                      | 2.3                      | 2.3                      | 2.2                      | 2.3                      | 2.3                      |  |  |  |
| Avg. Stride Length [m] | 5.7                      | 7.8                      | 7.7                      | 7.5                      | 7.4                      | 7.4                      | 7.2                      |  |  |  |