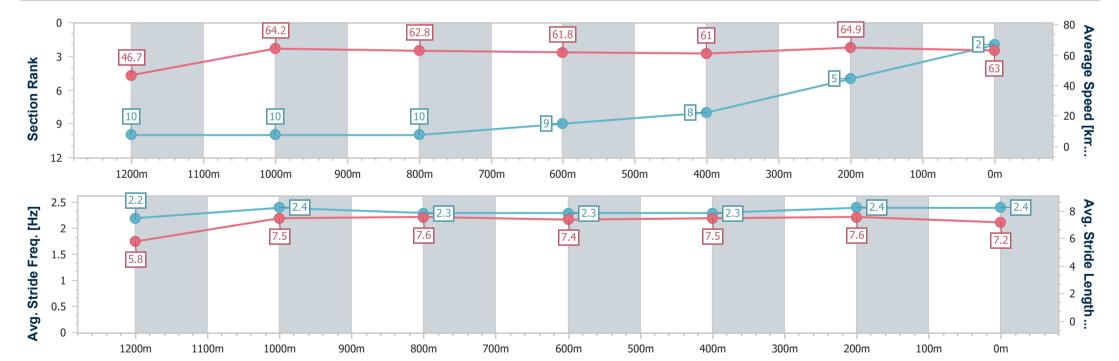

## Race 1: STRADBROKE SEASON BOOK NOW Fillies and Mares Maiden Plate - 1350m

05 June 2024 - 12:34

Track Rating: Soft 5, Weather: Fine, Rail Position: +7m Entire

| Section                | Overall                  | 1200m                     | 1000m                     | 800m                      | 600m                     | 400m                     | 200m                     |  |  |  |
|------------------------|--------------------------|---------------------------|---------------------------|---------------------------|--------------------------|--------------------------|--------------------------|--|--|--|
| Section Times          | 1:20.33 [2]<br>(0:11.57) | 1:08.76 [10]<br>(0:11.19) | 0:57.57 [10]<br>(0:11.47) | 0:46.10 [10]<br>(0:11.67) | 0:34.43 [9]<br>(0:11.88) | 0:22.55 [8]<br>(0:11.14) | 0:11.41 [5]<br>(0:11.41) |  |  |  |
| Average Speed [km/h]   | 46.7                     | 64.2                      | 62.8                      | 61.8                      | 61.0                     | 64.9                     | 63.0                     |  |  |  |
| Top Speed [km/h]       | 66.4                     | 66.4                      | 65.9                      | 62.7                      | 61.6                     | 67.0                     | 65.0                     |  |  |  |
| Avg. Dist. to Rail [m] | 5.8                      | 1.8                       | 0.8                       | 0.6                       | 0.7                      | 3.2                      | 4.2                      |  |  |  |
| Avg. Stride Freq. [Hz] | 2.2                      | 2.4                       | 2.3                       | 2.3                       | 2.3                      | 2.4                      | 2.4                      |  |  |  |
| Avg. Stride Length [m] | 5.8                      | 7.5                       | 7.6                       | 7.4                       | 7.5                      | 7.6                      | 7.2                      |  |  |  |