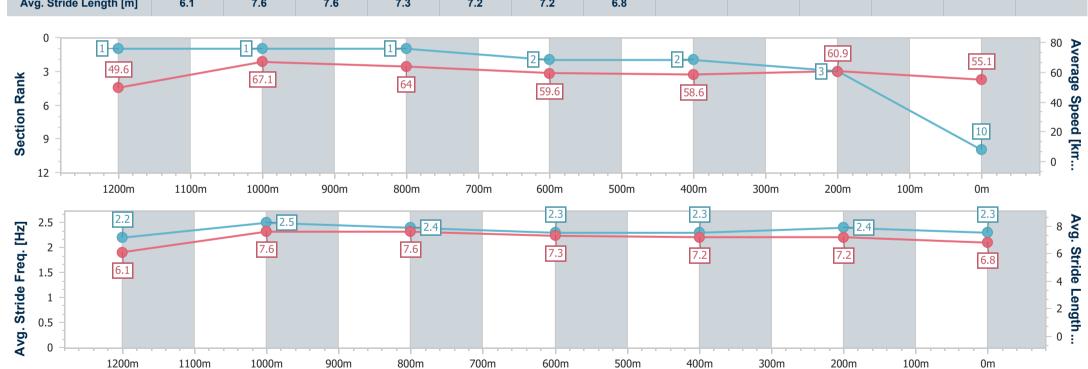

## Race 1: STRADBROKE SEASON BOOK NOW Fillies and Mares Maiden Plate - 1350m

05 June 2024 - 12:34

Track Rating: Soft 5, Weather: Fine, Rail Position: +7m Entire

| Section                | Overall                   | 1200m                    | 1000m                    | 800m                     | 600m                     | 400m                     | 200m                     |
|------------------------|---------------------------|--------------------------|--------------------------|--------------------------|--------------------------|--------------------------|--------------------------|
| Section Times          | 1:21.91 [10]<br>(0:10.90) | 1:11.01 [1]<br>(0:10.73) | 1:00.28 [1]<br>(0:11.29) | 0:48.99 [1]<br>(0:12.01) | 0:36.98 [2]<br>(0:12.16) | 0:24.82 [2]<br>(0:11.77) | 0:13.05 [3]<br>(0:13.05) |
| Average Speed [km/h]   | 49.6                      | 67.1                     | 64.0                     | 59.6                     | 58.6                     | 60.9                     | 55.1                     |
| Top Speed [km/h]       | 66.7                      | 68.6                     | 66.4                     | 60.9                     | 59.9                     | 62.2                     | 59.2                     |
| Avg. Dist. to Rail [m] | 9.0                       | 3.9                      | 1.3                      | 0.8                      | 1.9                      | 2.8                      | 2.6                      |
| Avg. Stride Freq. [Hz] | 2.2                       | 2.5                      | 2.4                      | 2.3                      | 2.3                      | 2.4                      | 2.3                      |
| Avg. Stride Length [m] | 6.1                       | 7.6                      | 7.6                      | 7.3                      | 7.2                      | 7.2                      | 6.8                      |