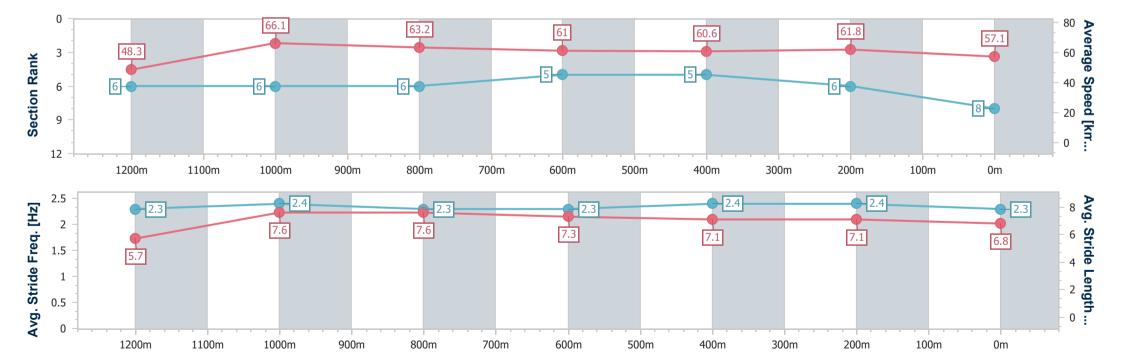

## Race 1: STRADBROKE SEASON BOOK NOW Fillies and Mares Maiden Plate - 1350m

BRISBANE
RACING CLUB

05 June 2024 - 12:34

Track Rating: Soft 5, Weather: Fine, Rail Position: +7m Entire

| Section                | Overall                  | 1200m                    | 1000m                    | 800m                     | 600m                     | 400m                     | 200m                     |
|------------------------|--------------------------|--------------------------|--------------------------|--------------------------|--------------------------|--------------------------|--------------------------|
| Section Times          | 1:21.55 [8]<br>(0:11.22) | 1:10.33 [6]<br>(0:10.86) | 0:59.47 [6]<br>(0:11.47) | 0:48.00 [6]<br>(0:11.81) | 0:36.19 [5]<br>(0:11.97) | 0:24.22 [5]<br>(0:11.66) | 0:12.56 [6]<br>(0:12.56) |
| Average Speed [km/h]   | 48.3                     | 66.1                     | 63.2                     | 61.0                     | 60.6                     | 61.8                     | 57.1                     |
| Top Speed [km/h]       | 66.1                     | 67.6                     | 66.2                     | 62.5                     | 62.0                     | 63.8                     | 60.3                     |
| Avg. Dist. to Rail [m] | 4.7                      | 2.8                      | 1.6                      | 0.5                      | 1.0                      | 1.2                      | 3.6                      |
| Avg. Stride Freq. [Hz] | 2.3                      | 2.4                      | 2.3                      | 2.3                      | 2.4                      | 2.4                      | 2.3                      |
| Avg. Stride Length [m] | 5.7                      | 7.6                      | 7.6                      | 7.3                      | 7.1                      | 7.1                      | 6.8                      |