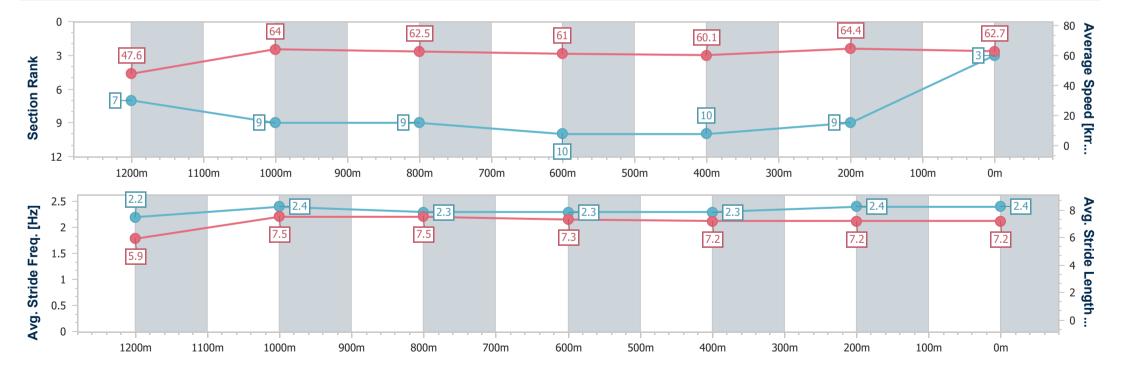

## Race 1: STRADBROKE SEASON BOOK NOW Fillies and Mares Maiden Plate - 1350m

05 June 2024 - 12:34

Track Rating: Soft 5, Weather: Fine, Rail Position: +7m Entire

| Section                | Overall                  | 1200m                    | 1000m                    | 800m                     | 600m                      | 400m                      | 200m                     |  |  |  |
|------------------------|--------------------------|--------------------------|--------------------------|--------------------------|---------------------------|---------------------------|--------------------------|--|--|--|
| Section Times          | 1:20.60 [3]<br>(0:11.40) | 1:09.20 [7]<br>(0:11.25) | 0:57.95 [9]<br>(0:11.53) | 0:46.42 [9]<br>(0:11.79) | 0:34.63 [10]<br>(0:11.98) | 0:22.65 [10]<br>(0:11.20) | 0:11.45 [9]<br>(0:11.45) |  |  |  |
| Average Speed [km/h]   | 47.6                     | 64.0                     | 62.5                     | 61.0                     | 60.1                      | 64.4                      | 62.7                     |  |  |  |
| Top Speed [km/h]       | 62.1                     | 65.4                     | 66.1                     | 62.2                     | 61.5                      | 67.3                      | 67.1                     |  |  |  |
| Avg. Dist. to Rail [m] | 6.1                      | 1.9                      | 0.8                      | 0.2                      | 0.2                       | 1.9                       | 3.9                      |  |  |  |
| Avg. Stride Freq. [Hz] | 2.2                      | 2.4                      | 2.3                      | 2.3                      | 2.3                       | 2.4                       | 2.4                      |  |  |  |
| Avg. Stride Length [m] | 5.9                      | 7.5                      | 7.5                      | 7.3                      | 7.2                       | 7.2                       | 7.2                      |  |  |  |