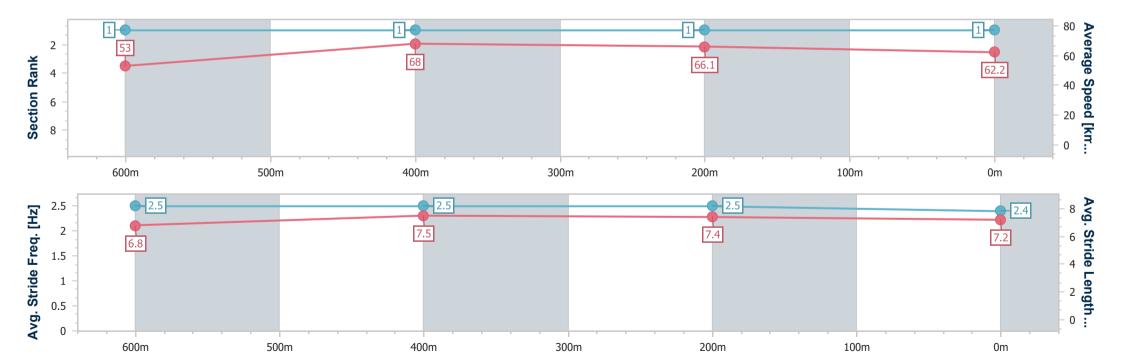

### Race 2: PUT IT ON BLACK Maiden Handicap - 800m

07 June 2024 - 12:32

Track Rating: Soft 5, Weather: Fine, Rail Position: +10.5m Entire

| Section                | Overall                  | 600m                     | 400m                     | 200m                     |  |
|------------------------|--------------------------|--------------------------|--------------------------|--------------------------|--|
| Section Times          | 0:46.56 [1]<br>(0:13.58) | 0:32.98 [1]<br>(0:10.58) | 0:22.40 [1]<br>(0:10.84) | 0:11.56 [1]<br>(0:11.56) |  |
| Average Speed [km/h]   | 53.0                     | 68.0                     | 66.1                     | 62.2                     |  |
| Top Speed [km/h]       | 70.0                     | 70.0                     | 66.8                     | 65.2                     |  |
| Avg. Dist. to Rail [m] | 4.0                      | 1.5                      | 1.9                      | 2.1                      |  |
| Avg. Stride Freq. [Hz] | 2.5                      | 2.5                      | 2.5                      | 2.4                      |  |
| Avg. Stride Length [m] | 6.8                      | 7.5                      | 7.4                      | 7.2                      |  |