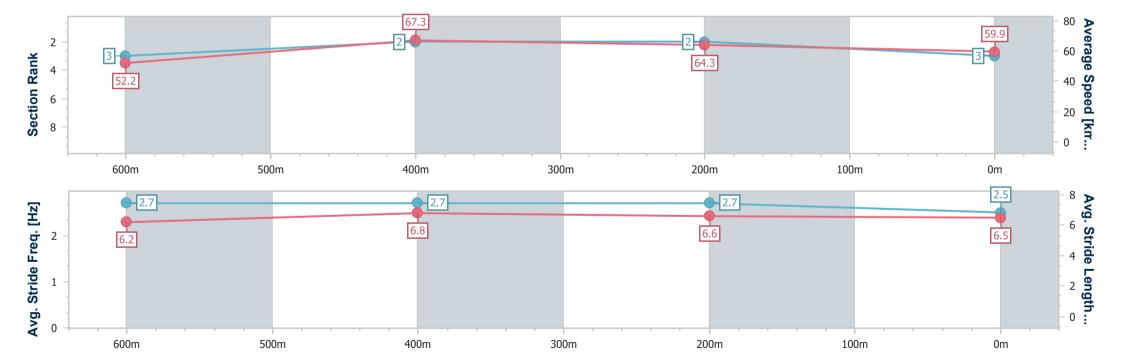

### Race 2: PUT IT ON BLACK Maiden Handicap - 800m

07 June 2024 - 12:32

Track Rating: Soft 5, Weather: Fine, Rail Position: +10.5m Entire

| Section                | Overall                  | 600m                     | 400m                     | 200m                     |
|------------------------|--------------------------|--------------------------|--------------------------|--------------------------|
| Section Times          | 0:47.55 [3]<br>(0:13.79) | 0:33.76 [3]<br>(0:10.65) | 0:23.11 [2]<br>(0:11.07) | 0:12.04 [2]<br>(0:12.04) |
| Average Speed [km/h]   | 52.2                     | 67.3                     | 64.3                     | 59.9                     |
| Top Speed [km/h]       | 68.3                     | 68.4                     | 66.0                     | 63.1                     |
| Avg. Dist. to Rail [m] | 3.0                      | 1.7                      | 2.4                      | 1.3                      |
| Avg. Stride Freq. [Hz] | 2.7                      | 2.7                      | 2.7                      | 2.5                      |
| Avg. Stride Length [m] | 6.2                      | 6.8                      | 6.6                      | 6.5                      |