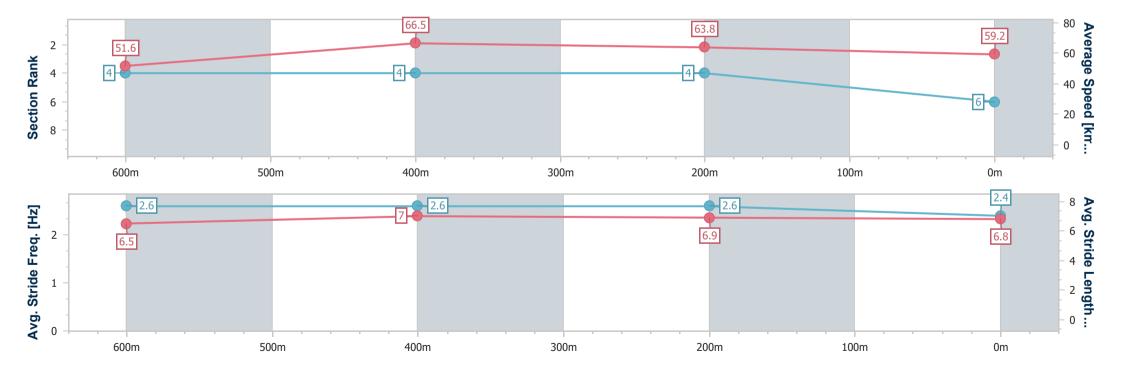

### Race 2: PUT IT ON BLACK Maiden Handicap - 800m

07 June 2024 - 12:32

Track Rating: Soft 5, Weather: Fine, Rail Position: +10.5m Entire

| Section                | Overall                  | 600m                     | 400m                     | 200m                     |  |
|------------------------|--------------------------|--------------------------|--------------------------|--------------------------|--|
| Section Times          | 0:48.20 [6]<br>(0:13.97) | 0:34.23 [4]<br>(0:10.80) | 0:23.43 [4]<br>(0:11.22) | 0:12.21 [4]<br>(0:12.21) |  |
| Average Speed [km/h]   | 51.6                     | 66.5                     | 63.8                     | 59.2                     |  |
| Top Speed [km/h]       | 66.6                     | 68.2                     | 65.0                     | 62.5                     |  |
| Avg. Dist. to Rail [m] | 5.6                      | 1.4                      | 1.2                      | 1.7                      |  |
| Avg. Stride Freq. [Hz] | 2.6                      | 2.6                      | 2.6                      | 2.4                      |  |
| Avg. Stride Length [m] | 6.5                      | 7.0                      | 6.9                      | 6.8                      |  |

Report Created: Fri 7 June 2024 12:43 GMT+10

[] Ranking at each section and finish

-:--.- No data available at this section