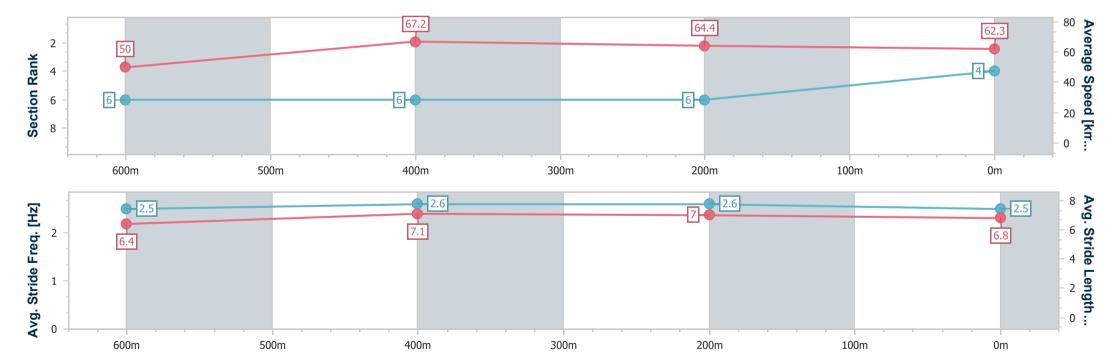

### Race 2: PUT IT ON BLACK Maiden Handicap - 800m

07 June 2024 - 12:32

Track Rating: Soft 5, Weather: Fine, Rail Position: +10.5m Entire

| Section                | Overall                  | 600m                     | 400m                     | 200m                     |
|------------------------|--------------------------|--------------------------|--------------------------|--------------------------|
| Section Times          | 0:47.71 [4]<br>(0:14.42) | 0:33.29 [6]<br>(0:10.61) | 0:22.68 [6]<br>(0:11.10) | 0:11.58 [6]<br>(0:11.58) |
| Average Speed [km/h]   | 50.0                     | 67.2                     | 64.4                     | 62.3                     |
| Top Speed [km/h]       | 68.3                     | 68.2                     | 65.4                     | 64.0                     |
| Avg. Dist. to Rail [m] | 0.3                      | 1.8                      | 1.7                      | 0.7                      |
| Avg. Stride Freq. [Hz] | 2.5                      | 2.6                      | 2.6                      | 2.5                      |
| Avg. Stride Length [m] | 6.4                      | 7.1                      | 7.0                      | 6.8                      |

Report Created: Fri 7 June 2024 12:43 GMT+10

[] Ranking at each section and finish

-:--- No data available at this section

NA No data available

Page 5/7