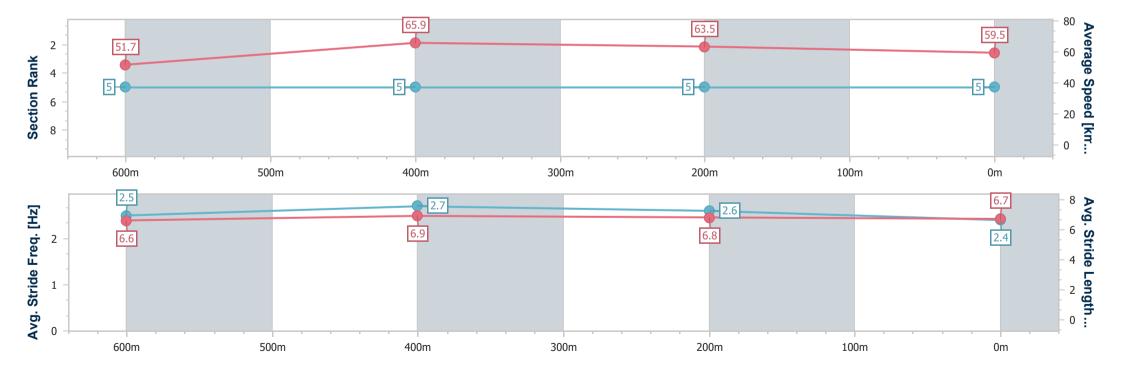

### Race 2: PUT IT ON BLACK Maiden Handicap - 800m

07 June 2024 - 12:32

Track Rating: Soft 5, Weather: Fine, Rail Position: +10.5m Entire

| Section                | Overall                  | 600m                     | 400m                     | 200m                     |  |
|------------------------|--------------------------|--------------------------|--------------------------|--------------------------|--|
| Section Times          | 0:48.15 [5]<br>(0:13.99) | 0:34.16 [5]<br>(0:10.80) | 0:23.36 [5]<br>(0:11.20) | 0:12.16 [5]<br>(0:12.16) |  |
| Average Speed [km/h]   | 51.7                     | 65.9                     | 63.5                     | 59.5                     |  |
| Top Speed [km/h]       | 66.3                     | 66.5                     | 65.3                     | 61.8                     |  |
| Avg. Dist. to Rail [m] | 1.3                      | 2.5                      | 2.6                      | 2.0                      |  |
| Avg. Stride Freq. [Hz] | 2.5                      | 2.7                      | 2.6                      | 2.4                      |  |
| Avg. Stride Length [m] | 6.6                      | 6.9                      | 6.8                      | 6.7                      |  |

Report Created: Fri 7 June 2024 12:43 GMT+10

[] Ranking at each section and finish

-:--- No data available at this section