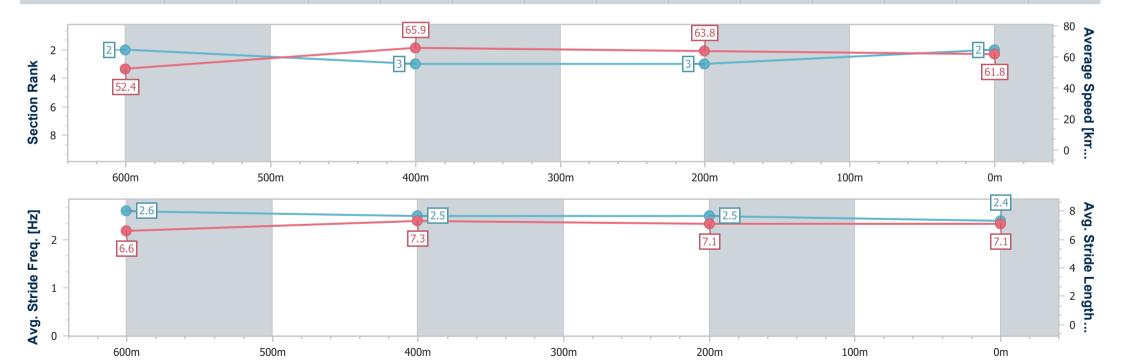

### Race 2: PUT IT ON BLACK Maiden Handicap - 800m

07 June 2024 - 12:32

Track Rating: Soft 5, Weather: Fine, Rail Position: +10.5m Entire

| Section                | Overall                  | 600m                     | 400m                     | 200m                     |
|------------------------|--------------------------|--------------------------|--------------------------|--------------------------|
| Section Times          | 0:47.45 [2]<br>(0:13.75) | 0:33.70 [2]<br>(0:10.83) | 0:22.87 [3]<br>(0:11.18) | 0:11.69 [3]<br>(0:11.69) |
| Average Speed [km/h]   | 52.4                     | 65.9                     | 63.8                     | 61.8                     |
| Top Speed [km/h]       | 66.9                     | 66.9                     | 64.4                     | 63.2                     |
| Avg. Dist. to Rail [m] | 0.6                      | 1.6                      | 2.0                      | 1.9                      |
| Avg. Stride Freq. [Hz] | 2.6                      | 2.5                      | 2.5                      | 2.4                      |
| Avg. Stride Length [m] | 6.6                      | 7.3                      | 7.1                      | 7.1                      |