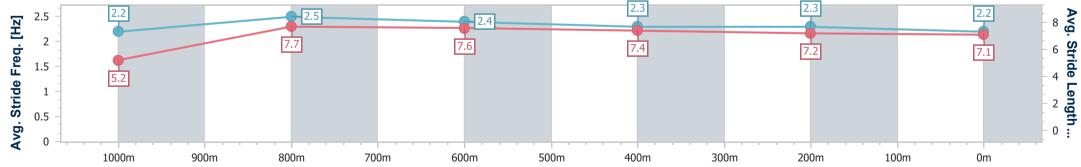

**Race 8: IPSWICH PARTY HIRE WINTER PROVINCIAL SPRINT** SERIES - HEAT - BENCHMARK 72 Handicap - 1100m

07 June 2024 - 16:10 Track Rating: Soft 5, Weather: Fine, Rail Position: +10.5m Entire

| Section                | Overall                  | 1000m                     | 800m                      | 600m                      | 400m                      | 200m                     |  |  |  |  |
|------------------------|--------------------------|---------------------------|---------------------------|---------------------------|---------------------------|--------------------------|--|--|--|--|
| Section Times          | 1:05.58 [2]<br>(0:09.10) | 0:56.48 [10]<br>(0:10.71) | 0:45.77 [10]<br>(0:10.89) | 0:34.88 [10]<br>(0:11.54) | 0:23.34 [10]<br>(0:11.50) | 0:11.84 [7]<br>(0:11.84) |  |  |  |  |
| Average Speed [km/h]   | 39.7                     | 67.6                      | 65.9                      | 62.5                      | 63.0                      | 60.8                     |  |  |  |  |
| Top Speed [km/h]       | 64.8                     | 68.6                      | 67.3                      | 63.8                      | 64.2                      | 63.8                     |  |  |  |  |
| Avg. Dist. to Rail [m] | 8.7                      | 2.5                       | 0.3                       | 0.7                       | 3.4                       | 3.8                      |  |  |  |  |
| Avg. Stride Freq. [Hz] | 2.1                      | 2.5                       | 2.4                       | 2.4                       | 2.4                       | 2.4                      |  |  |  |  |
| Avg. Stride Length [m] | 5.3                      | 7.4                       | 7.5                       | 7.3                       | 7.2                       | 7.1                      |  |  |  |  |