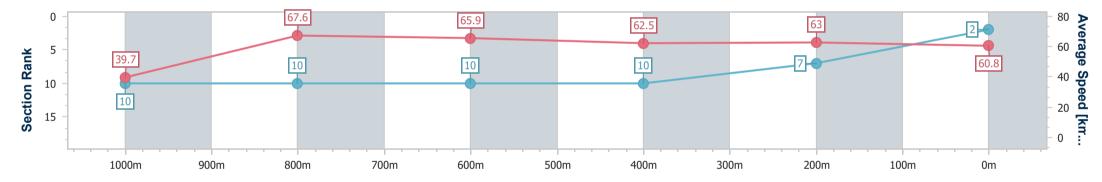

RACING

Report Created: Fri 7 June 2024 16:22 GMT+10

[] Ranking at each section and finish

No data available at this section -0----

No data available NA

Page 2/11

| 7 |
|---|
|   |

| Horse/Jockey Name              | All Stashed Up    |  |  |  |  |  |  |
|--------------------------------|-------------------|--|--|--|--|--|--|
| Final Rank                     | 2                 |  |  |  |  |  |  |
| Fastest Section Time (Section) | 0:09.10 (Overall) |  |  |  |  |  |  |
| Top Speed [km/h] (Section)     | 68.6 (1000m)      |  |  |  |  |  |  |
| Race State                     | Finished          |  |  |  |  |  |  |

**Race 8: IPSWICH PARTY HIRE WINTER PROVINCIAL SPRINT** SERIES - HEAT - BENCHMARK 72 Handicap - 1100m

07 June 2024 - 16:10 Track Rating: Soft 5, Weather: Fine, Rail Position: +10.5m Entire

| Section                | Overall                  | 1000m                     | 800m                      | 600m                      | 400m                      | 200m                     |  |  |  |  |
|------------------------|--------------------------|---------------------------|---------------------------|---------------------------|---------------------------|--------------------------|--|--|--|--|
| Section Times          | 1:05.58 [2]<br>(0:09.10) | 0:56.48 [10]<br>(0:10.71) | 0:45.77 [10]<br>(0:10.89) | 0:34.88 [10]<br>(0:11.54) | 0:23.34 [10]<br>(0:11.50) | 0:11.84 [7]<br>(0:11.84) |  |  |  |  |
| Average Speed [km/h]   | 39.7                     | 67.6                      | 65.9                      | 62.5                      | 63.0                      | 60.8                     |  |  |  |  |
| Top Speed [km/h]       | 64.8                     | 68.6                      | 67.3                      | 63.8                      | 64.2                      | 63.8                     |  |  |  |  |
| Avg. Dist. to Rail [m] | 8.7                      | 2.5                       | 0.3                       | 0.7                       | 3.4                       | 3.8                      |  |  |  |  |
| Avg. Stride Freq. [Hz] | 2.1                      | 2.5                       | 2.4                       | 2.4                       | 2.4                       | 2.4                      |  |  |  |  |
| Avg. Stride Length [m] | 5.3                      | 7.4                       | 7.5                       | 7.3                       | 7.2                       | 7.1                      |  |  |  |  |

RACING

Report Created: Fri 7 June 2024 16:22 GMT+10

[] Ranking at each section and finish

No data available at this section -0----

No data available NA

Page 3/11

| Horse/Jockey Name              | On Hold           |
|--------------------------------|-------------------|
| Final Rank                     | 3                 |
| Fastest Section Time (Section) | 0:08.29 (Overall) |
| Top Speed [km/h] (Section)     | 70.9 (1000m)      |
| Race State                     | Finished          |