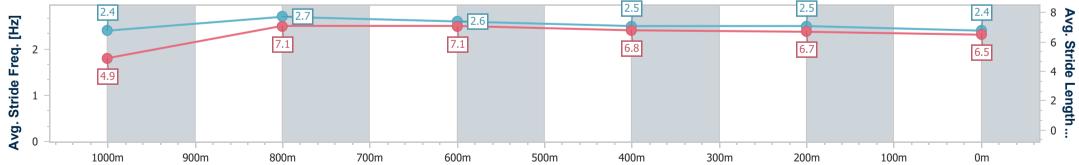

**Race 8: IPSWICH PARTY HIRE WINTER PROVINCIAL SPRINT** SERIES - HEAT - BENCHMARK 72 Handicap - 1100m

07 June 2024 - 16:10 Track Rating: Soft 5, Weather: Fine, Rail Position: +10.5m Entire

| Section                | Overall                  | 1000m                    | 800m                     | 600m                     | 400m                     | 200m                     |                                       |  |  |  |
|------------------------|--------------------------|--------------------------|--------------------------|--------------------------|--------------------------|--------------------------|---------------------------------------|--|--|--|
| Section Times          | 1:06.30 [8]<br>(0:08.78) | 0:57.52 [8]<br>(0:10.61) | 0:46.91 [7]<br>(0:10.95) | 0:35.96 [7]<br>(0:11.53) | 0:24.43 [7]<br>(0:11.83) | 0:12.60 [6]<br>(0:12.60) |                                       |  |  |  |
| Average Speed [km/h]   | 41.0                     | 67.6                     | 65.4                     | 61.3                     | 60.6                     | 57.2                     |                                       |  |  |  |
| Top Speed [km/h]       | 63.6                     | 69.0                     | 67.8                     | 63.7                     | 61.2                     | 59.6                     |                                       |  |  |  |
| Avg. Dist. to Rail [m] | 5.5                      | 1.3                      | 2.1                      | 3.5                      | 1.4                      | 1.1                      |                                       |  |  |  |
| Avg. Stride Freq. [Hz] | 2.4                      | 2.7                      | 2.6                      | 2.5                      | 2.5                      | 2.4                      | · · · · · · · · · · · · · · · · · · · |  |  |  |
| Avg. Stride Length [m] | 4.9                      | 7.1                      | 7.1                      | 6.8                      | 6.7                      | 6.5                      |                                       |  |  |  |