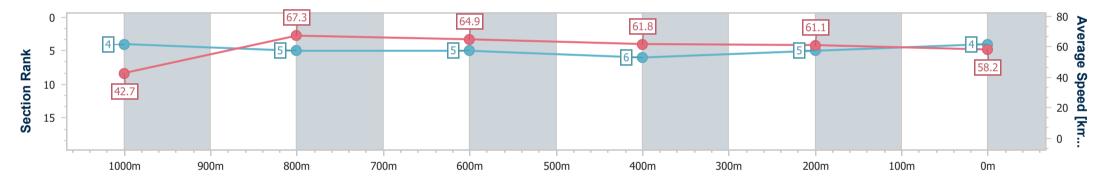

RACING

Report Created: Fri 7 June 2024 16:22 GMT+10

[] Ranking at each section and finish

-:--- No data available at this section

NA No data available

Page 4/11

| Horse/Jockey Name              | Jack Be Lucky     |
|--------------------------------|-------------------|
| Final Rank                     | 4                 |
| Fastest Section Time (Section) | 0:08.42 (Overall) |
| Top Speed [km/h] (Section)     | 68.1 (1000m)      |
| Race State                     | Finished          |

07 June 2024 - 16:10 Track Rating: Soft 5, Weather: Fine, Rail Position: +10.5m Entire

| Section                | Overall                  | 1000m                    | 800m                     | 600m                     | 400m                     | 200m                     |  |  |  |
|------------------------|--------------------------|--------------------------|--------------------------|--------------------------|--------------------------|--------------------------|--|--|--|
| Section Times          | 1:05.98 [4]<br>(0:08.42) | 0:57.56 [4]<br>(0:10.71) | 0:46.85 [5]<br>(0:11.08) | 0:35.77 [5]<br>(0:11.61) | 0:24.16 [6]<br>(0:11.76) | 0:12.40 [5]<br>(0:12.40) |  |  |  |
| Average Speed [km/h]   | 42.7                     | 67.3                     | 64.9                     | 61.8                     | 61.1                     | 58.2                     |  |  |  |
| Top Speed [km/h]       | 65.5                     | 68.1                     | 66.1                     | 63.8                     | 62.0                     | 60.1                     |  |  |  |
| Avg. Dist. to Rail [m] | 3.8                      | 0.7                      | 0.6                      | 0.7                      | 0.4                      | 0.2                      |  |  |  |
| Avg. Stride Freq. [Hz] | 2.4                      | 2.4                      | 2.3                      | 2.3                      | 2.3                      | 2.3                      |  |  |  |
| Avg. Stride Length [m] | 5.0                      | 7.7                      | 7.7                      | 7.4                      | 7.2                      | 7.1                      |  |  |  |