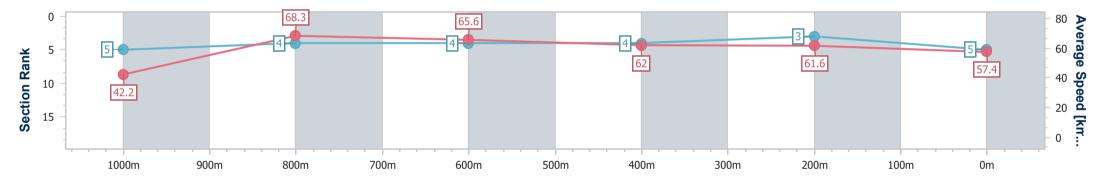

| Horse/Jockey Name              | Ring Of Steel     |
|--------------------------------|-------------------|
| Final Rank                     | 5                 |
| Fastest Section Time (Section) | 0:08.51 (Overall) |
| Fop Speed [km/h] (Section)     | 69.9 (1000m)      |
| Race State                     | Finished          |

Race 8: IPSWICH PARTY HIRE WINTER PROVINCIAL SPRINT SERIES - HEAT - BENCHMARK 72 Handicap - 1100m

07 June 2024 - 16:10 Track Rating: Soft 5, Weather: Fine, Rail Position: +10.5m Entire

| Section                | Overall                  | 1000m                    | 800m                     | 600m                     | 400m                     | 200m                     |  |  |  |  |
|------------------------|--------------------------|--------------------------|--------------------------|--------------------------|--------------------------|--------------------------|--|--|--|--|
| Section Times          | 1:05.98 [5]<br>(0:08.51) | 0:57.47 [5]<br>(0:10.59) | 0:46.88 [4]<br>(0:10.97) | 0:35.91 [4]<br>(0:11.65) | 0:24.26 [4]<br>(0:11.70) | 0:12.56 [3]<br>(0:12.56) |  |  |  |  |
| Average Speed [km/h]   | 42.2                     | 68.3                     | 65.6                     | 62.0                     | 61.6                     | 57.4                     |  |  |  |  |
| Top Speed [km/h]       | 66.1                     | 69.9                     | 67.1                     | 64.0                     | 64.1                     | 60.7                     |  |  |  |  |
| Avg. Dist. to Rail [m] | 6.6                      | 1.7                      | 0.3                      | 0.9                      | 0.4                      | 0.5                      |  |  |  |  |
| Avg. Stride Freq. [Hz] | 2.3                      | 2.4                      | 2.3                      | 2.3                      | 2.3                      | 2.3                      |  |  |  |  |
| Avg. Stride Length [m] | 5.2                      | 7.9                      | 7.9                      | 7.5                      | 7.3                      | 7.0                      |  |  |  |  |