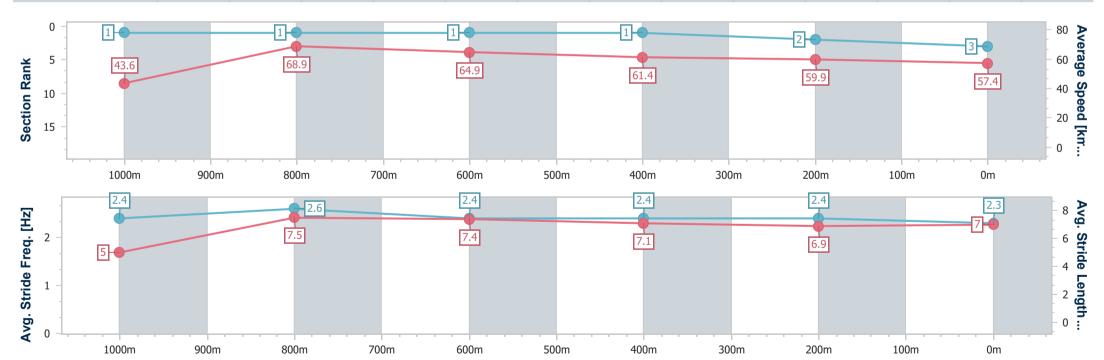

RACING

Report Created: Fri 7 June 2024 16:22 GMT+10

[] Ranking at each section and finish

No data available at this section -0----

No data available NA

Page 3/11

| Horse/Jockey Name              | On Hold           |
|--------------------------------|-------------------|
| Final Rank                     | 3                 |
| Fastest Section Time (Section) | 0:08.29 (Overall) |
| Top Speed [km/h] (Section)     | 70.9 (1000m)      |
| Race State                     | Finished          |

07 June 2024 - 16:10 Track Rating: Soft 5, Weather: Fine, Rail Position: +10.5m Entire

| Section                | Overall                  | 1000m                    | 800m                     | 600m                     | 400m                     | 200m                     |  |  |  |   |
|------------------------|--------------------------|--------------------------|--------------------------|--------------------------|--------------------------|--------------------------|--|--|--|---|
| Section Times          | 1:05.97 [3]<br>(0:08.29) | 0:57.68 [1]<br>(0:10.44) | 0:47.24 [1]<br>(0:11.07) | 0:36.17 [1]<br>(0:11.66) | 0:24.51 [1]<br>(0:11.90) | 0:12.61 [2]<br>(0:12.61) |  |  |  |   |
| Average Speed [km/h]   | 43.6                     | 68.9                     | 64.9                     | 61.4                     | 59.9                     | 57.4                     |  |  |  |   |
| Top Speed [km/h]       | 68.2                     | 70.9                     | 65.9                     | 63.2                     | 60.8                     | 59.2                     |  |  |  |   |
| Avg. Dist. to Rail [m] | 1.9                      | 0.3                      | 0.6                      | 1.2                      | 1.6                      | 1.7                      |  |  |  |   |
| Avg. Stride Freq. [Hz] | 2.4                      | 2.6                      | 2.4                      | 2.4                      | 2.4                      | 2.3                      |  |  |  |   |
| Avg. Stride Length [m] | 5.0                      | 7.5                      | 7.4                      | 7.1                      | 6.9                      | 7.0                      |  |  |  | l |

RACING

Report Created: Fri 7 June 2024 16:22 GMT+10

[] Ranking at each section and finish

-:--- No data available at this section

NA No data available

Page 4/11

| Horse/Jockey Name              | Jack Be Lucky     |
|--------------------------------|-------------------|
| Final Rank                     | 4                 |
| Fastest Section Time (Section) | 0:08.42 (Overall) |
| Top Speed [km/h] (Section)     | 68.1 (1000m)      |
| Race State                     | Finished          |