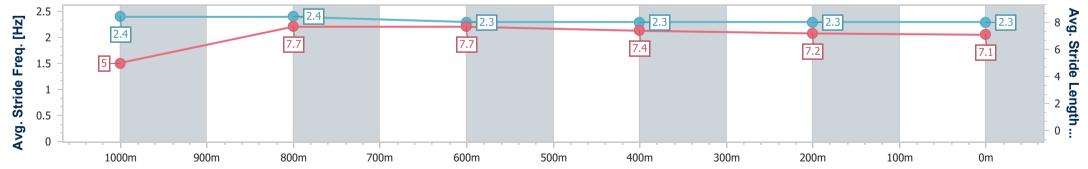

07 June 2024 - 16:10 Track Rating: Soft 5, Weather: Fine, Rail Position: +10.5m Entire

| Section                | Overall                  | 1000m                    | 800m                     | 600m                     | 400m                     | 200m                     |  |  |  |
|------------------------|--------------------------|--------------------------|--------------------------|--------------------------|--------------------------|--------------------------|--|--|--|
| Section Times          | 1:05.98 [4]<br>(0:08.42) | 0:57.56 [4]<br>(0:10.71) | 0:46.85 [5]<br>(0:11.08) | 0:35.77 [5]<br>(0:11.61) | 0:24.16 [6]<br>(0:11.76) | 0:12.40 [5]<br>(0:12.40) |  |  |  |
| Average Speed [km/h]   | 42.7                     | 67.3                     | 64.9                     | 61.8                     | 61.1                     | 58.2                     |  |  |  |
| Top Speed [km/h]       | 65.5                     | 68.1                     | 66.1                     | 63.8                     | 62.0                     | 60.1                     |  |  |  |
| Avg. Dist. to Rail [m] | 3.8                      | 0.7                      | 0.6                      | 0.7                      | 0.4                      | 0.2                      |  |  |  |
| Avg. Stride Freq. [Hz] | 2.4                      | 2.4                      | 2.3                      | 2.3                      | 2.3                      | 2.3                      |  |  |  |
| Avg. Stride Length [m] | 5.0                      | 7.7                      | 7.7                      | 7.4                      | 7.2                      | 7.1                      |  |  |  |