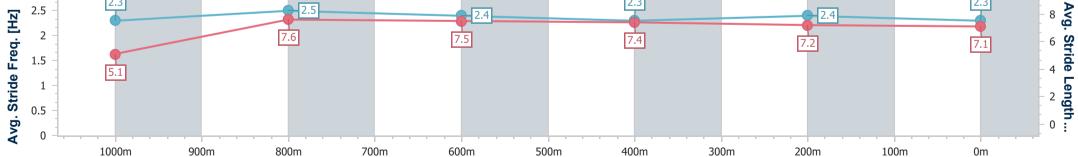

**Race 8: IPSWICH PARTY HIRE WINTER PROVINCIAL SPRINT** SERIES - HEAT - BENCHMARK 72 Handicap - 1100m

07 June 2024 - 16:10 Track Rating: Soft 5, Weather: Fine, Rail Position: +10.5m Entire

| Section                | Overall                  | 1000m                     | 800m                      | 600m                      | 400m                      | 200m                     |  |  |  |  |
|------------------------|--------------------------|---------------------------|---------------------------|---------------------------|---------------------------|--------------------------|--|--|--|--|
| Section Times          | 1:05.58 [2]<br>(0:09.10) | 0:56.48 [10]<br>(0:10.71) | 0:45.77 [10]<br>(0:10.89) | 0:34.88 [10]<br>(0:11.54) | 0:23.34 [10]<br>(0:11.50) | 0:11.84 [7]<br>(0:11.84) |  |  |  |  |
| Average Speed [km/h]   | 39.7                     | 67.6                      | 65.9                      | 62.5                      | 63.0                      | 60.8                     |  |  |  |  |
| Top Speed [km/h]       | 64.8                     | 68.6                      | 67.3                      | 63.8                      | 64.2                      | 63.8                     |  |  |  |  |
| Avg. Dist. to Rail [m] | 8.7                      | 2.5                       | 0.3                       | 0.7                       | 3.4                       | 3.8                      |  |  |  |  |
| Avg. Stride Freq. [Hz] | 2.1                      | 2.5                       | 2.4                       | 2.4                       | 2.4                       | 2.4                      |  |  |  |  |
| Avg. Stride Length [m] | 5.3                      | 7.4                       | 7.5                       | 7.3                       | 7.2                       | 7.1                      |  |  |  |  |