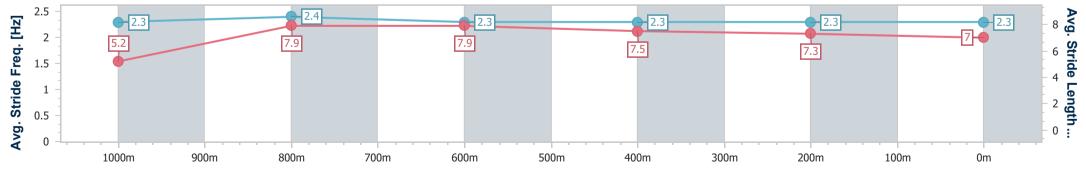

**Race 8: IPSWICH PARTY HIRE WINTER PROVINCIAL SPRINT** SERIES - HEAT - BENCHMARK 72 Handicap - 1100m

07 June 2024 - 16:10 Track Rating: Soft 5, Weather: Fine, Rail Position: +10.5m Entire

| Section                | Overall                  | 1000m                    | 800m                     | 600m                     | 400m                     | 200m                     |   |  |  |  |
|------------------------|--------------------------|--------------------------|--------------------------|--------------------------|--------------------------|--------------------------|---|--|--|--|
| Section Times          | 1:05.38 [1]<br>(0:08.34) | 0:57.04 [2]<br>(0:10.64) | 0:46.40 [3]<br>(0:11.01) | 0:35.39 [2]<br>(0:11.59) | 0:23.80 [2]<br>(0:11.61) | 0:12.19 [1]<br>(0:12.19) |   |  |  |  |
| Average Speed [km/h]   | 43.2                     | 67.5                     | 65.2                     | 61.7                     | 61.6                     | 58.9                     |   |  |  |  |
| Top Speed [km/h]       | 66.5                     | 69.4                     | 66.5                     | 63.5                     | 62.6                     | 61.2                     |   |  |  |  |
| Avg. Dist. to Rail [m] | 4.0                      | 0.9                      | 1.6                      | 1.6                      | 0.9                      | 0.4                      |   |  |  |  |
| Avg. Stride Freq. [Hz] | 2.3                      | 2.4                      | 2.3                      | 2.3                      | 2.3                      | 2.2                      | · |  |  |  |
| Avg. Stride Length [m] | 5.4                      | 7.7                      | 7.7                      | 7.5                      | 7.4                      | 7.2                      |   |  |  |  |