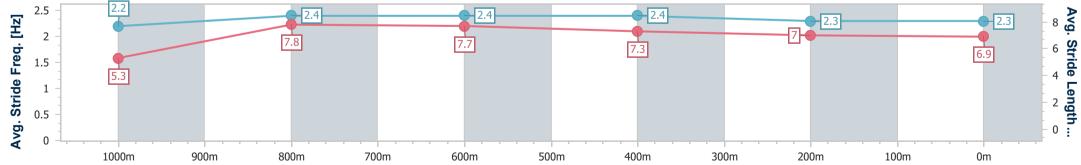

**Race 8: IPSWICH PARTY HIRE WINTER PROVINCIAL SPRINT** SERIES - HEAT - BENCHMARK 72 Handicap - 1100m

07 June 2024 - 16:10 Track Rating: Soft 5, Weather: Fine, Rail Position: +10.5m Entire

| Section                | Overall                   | 1000m                    | 800m                     | 600m                     | 400m                     | 200m                      |  |  |  |
|------------------------|---------------------------|--------------------------|--------------------------|--------------------------|--------------------------|---------------------------|--|--|--|
| Section Times          | 1:06.79 [10]<br>(0:08.73) | 0:58.06 [7]<br>(0:10.74) | 0:47.32 [9]<br>(0:10.75) | 0:36.57 [6]<br>(0:11.56) | 0:25.01 [5]<br>(0:12.20) | 0:12.81 [10]<br>(0:12.81) |  |  |  |
| Average Speed [km/h]   | 41.4                      | 67.5                     | 67.3                     | 62.6                     | 59.2                     | 56.2                      |  |  |  |
| Top Speed [km/h]       | 64.4                      | 68.9                     | 69.1                     | 64.7                     | 61.7                     | 57.7                      |  |  |  |
| Avg. Dist. to Rail [m] | 7.5                       | 3.1                      | 1.8                      | 1.4                      | 1.3                      | 1.6                       |  |  |  |
| Avg. Stride Freq. [Hz] | 2.2                       | 2.4                      | 2.4                      | 2.4                      | 2.3                      | 2.3                       |  |  |  |
| Avg. Stride Length [m] | 5.3                       | 7.8                      | 7.7                      | 7.3                      | 7.0                      | 6.9                       |  |  |  |