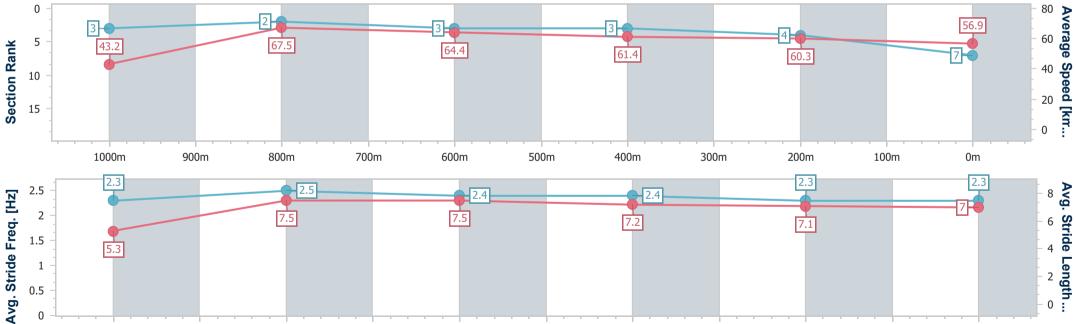

Page 8/11

TRIPLESDATA

07 June 2024 - 16:10 Track Rating: Soft 5, Weather: Fine, Rail Position: +10.5m Entire

data processed by

| Section                | Overall                  | 1000m                    | 800m                     | 600m                     | 400m                     | 200m                     |  |  |  |  |
|------------------------|--------------------------|--------------------------|--------------------------|--------------------------|--------------------------|--------------------------|--|--|--|--|
| Section Times          | 1:06.23 [7]<br>(0:08.35) | 0:57.88 [3]<br>(0:10.63) | 0:47.25 [2]<br>(0:11.07) | 0:36.18 [3]<br>(0:11.65) | 0:24.53 [3]<br>(0:11.87) | 0:12.66 [4]<br>(0:12.66) |  |  |  |  |
| Average Speed [km/h]   | 43.2                     | 67.5                     | 64.4                     | 61.4                     | 60.3                     | 56.9                     |  |  |  |  |
| Top Speed [km/h]       | 65.2                     | 68.4                     | 66.1                     | 63.2                     | 61.0                     | 60.4                     |  |  |  |  |
| Avg. Dist. to Rail [m] | 2.4                      | 1.0                      | 1.8                      | 1.4                      | 2.2                      | 2.2                      |  |  |  |  |
| Avg. Stride Freq. [Hz] | 2.3                      | 2.5                      | 2.4                      | 2.4                      | 2.3                      | 2.3                      |  |  |  |  |
| Avg. Stride Length [m] | 5.3                      | 7.5                      | 7.5                      | 7.2                      | 7.1                      | 7.0                      |  |  |  |  |