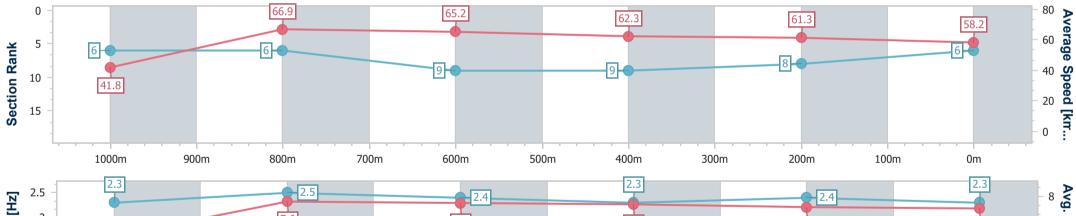

07 June 2024 - 16:10 Track Rating: Soft 5, Weather: Fine, Rail Position: +10.5m Entire

| Section                | Overall                  | 1000m                    | 800m                     | 600m                     | 400m                     | 200m                     |  |  |  |  |
|------------------------|--------------------------|--------------------------|--------------------------|--------------------------|--------------------------|--------------------------|--|--|--|--|
| Section Times          | 1:06.17 [6]<br>(0:08.65) | 0:57.52 [6]<br>(0:10.73) | 0:46.79 [6]<br>(0:11.04) | 0:35.75 [9]<br>(0:11.55) | 0:24.20 [9]<br>(0:11.81) | 0:12.39 [8]<br>(0:12.39) |  |  |  |  |
| Average Speed [km/h]   | 41.8                     | 66.9                     | 65.2                     | 62.3                     | 61.3                     | 58.2                     |  |  |  |  |
| Top Speed [km/h]       | 65.9                     | 68.0                     | 67.2                     | 63.1                     | 62.2                     | 60.2                     |  |  |  |  |
| Avg. Dist. to Rail [m] | 7.9                      | 2.0                      | 0.5                      | 0.4                      | 2.1                      | 2.6                      |  |  |  |  |
| Avg. Stride Freq. [Hz] | 2.3                      | 2.5                      | 2.4                      | 2.3                      | 2.4                      | 2.3                      |  |  |  |  |
| Avg. Stride Length [m] | 5.1                      | 7.6                      | 7.5                      | 7.4                      | 7.2                      | 7.1                      |  |  |  |  |