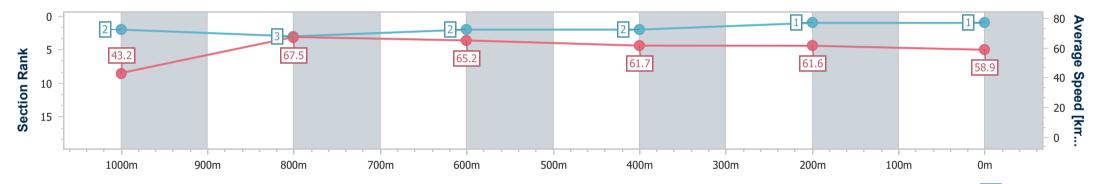

**Race 8: IPSWICH PARTY HIRE WINTER PROVINCIAL SPRINT** SERIES - HEAT - BENCHMARK 72 Handicap - 1100m

07 June 2024 - 16:10 Track Rating: Soft 5, Weather: Fine, Rail Position: +10.5m Entire

| Section                | Overall                  | 1000m                    | 800m                     | 600m                     | 400m                     | 200m                     |   |  |  |  |
|------------------------|--------------------------|--------------------------|--------------------------|--------------------------|--------------------------|--------------------------|---|--|--|--|
| Section Times          | 1:05.38 [1]<br>(0:08.34) | 0:57.04 [2]<br>(0:10.64) | 0:46.40 [3]<br>(0:11.01) | 0:35.39 [2]<br>(0:11.59) | 0:23.80 [2]<br>(0:11.61) | 0:12.19 [1]<br>(0:12.19) |   |  |  |  |
| Average Speed [km/h]   | 43.2                     | 67.5                     | 65.2                     | 61.7                     | 61.6                     | 58.9                     |   |  |  |  |
| Top Speed [km/h]       | 66.5                     | 69.4                     | 66.5                     | 63.5                     | 62.6                     | 61.2                     |   |  |  |  |
| Avg. Dist. to Rail [m] | 4.0                      | 0.9                      | 1.6                      | 1.6                      | 0.9                      | 0.4                      |   |  |  |  |
| Avg. Stride Freq. [Hz] | 2.3                      | 2.4                      | 2.3                      | 2.3                      | 2.3                      | 2.2                      | · |  |  |  |
| Avg. Stride Length [m] | 5.4                      | 7.7                      | 7.7                      | 7.5                      | 7.4                      | 7.2                      |   |  |  |  |