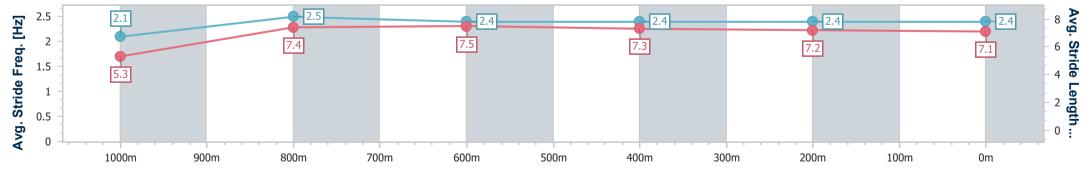

RACING

Report Created: Fri 7 June 2024 16:22 GMT+10

[] Ranking at each section and finish

No data available at this section -0----

No data available NA

Page 2/11

| 7 |
|---|
|   |

| Horse/Jockey Name              | All Stashed Up    |  |  |  |  |  |  |
|--------------------------------|-------------------|--|--|--|--|--|--|
| Final Rank                     | 2                 |  |  |  |  |  |  |
| Fastest Section Time (Section) | 0:09.10 (Overall) |  |  |  |  |  |  |
| Top Speed [km/h] (Section)     | 68.6 (1000m)      |  |  |  |  |  |  |
| Race State                     | Finished          |  |  |  |  |  |  |

**Race 8: IPSWICH PARTY HIRE WINTER PROVINCIAL SPRINT** SERIES - HEAT - BENCHMARK 72 Handicap - 1100m

07 June 2024 - 16:10 Track Rating: Soft 5, Weather: Fine, Rail Position: +10.5m Entire

| Section                | Overall                  | 1000m                     | 800m                      | 600m                      | 400m                      | 200m                     |  |  |  |  |
|------------------------|--------------------------|---------------------------|---------------------------|---------------------------|---------------------------|--------------------------|--|--|--|--|
| Section Times          | 1:05.58 [2]<br>(0:09.10) | 0:56.48 [10]<br>(0:10.71) | 0:45.77 [10]<br>(0:10.89) | 0:34.88 [10]<br>(0:11.54) | 0:23.34 [10]<br>(0:11.50) | 0:11.84 [7]<br>(0:11.84) |  |  |  |  |
| Average Speed [km/h]   | 39.7                     | 67.6                      | 65.9                      | 62.5                      | 63.0                      | 60.8                     |  |  |  |  |
| Top Speed [km/h]       | 64.8                     | 68.6                      | 67.3                      | 63.8                      | 64.2                      | 63.8                     |  |  |  |  |
| Avg. Dist. to Rail [m] | 8.7                      | 2.5                       | 0.3                       | 0.7                       | 3.4                       | 3.8                      |  |  |  |  |
| Avg. Stride Freq. [Hz] | 2.1                      | 2.5                       | 2.4                       | 2.4                       | 2.4                       | 2.4                      |  |  |  |  |
| Avg. Stride Length [m] | 5.3                      | 7.4                       | 7.5                       | 7.3                       | 7.2                       | 7.1                      |  |  |  |  |

RACING

Report Created: Fri 7 June 2024 16:22 GMT+10

[] Ranking at each section and finish

No data available at this section -0----

No data available NA

Page 3/11

| Horse/Jockey Name              | On Hold           |
|--------------------------------|-------------------|
| Final Rank                     | 3                 |
| Fastest Section Time (Section) | 0:08.29 (Overall) |
| Top Speed [km/h] (Section)     | 70.9 (1000m)      |
| Race State                     | Finished          |