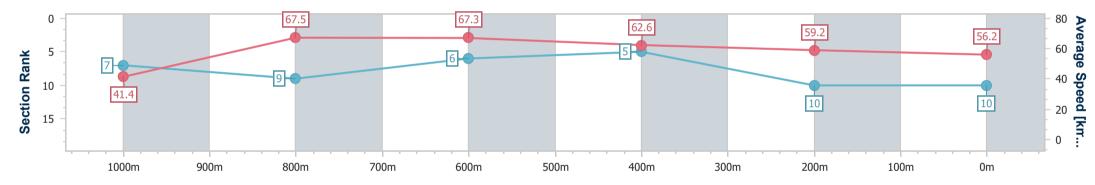

**Race 8: IPSWICH PARTY HIRE WINTER PROVINCIAL SPRINT** SERIES - HEAT - BENCHMARK 72 Handicap - 1100m

07 June 2024 - 16:10 Track Rating: Soft 5, Weather: Fine, Rail Position: +10.5m Entire

| Section                | Overall                   | 1000m                    | 800m                     | 600m                     | 400m                     | 200m                      |  |  |  |
|------------------------|---------------------------|--------------------------|--------------------------|--------------------------|--------------------------|---------------------------|--|--|--|
| Section Times          | 1:06.79 [10]<br>(0:08.73) | 0:58.06 [7]<br>(0:10.74) | 0:47.32 [9]<br>(0:10.75) | 0:36.57 [6]<br>(0:11.56) | 0:25.01 [5]<br>(0:12.20) | 0:12.81 [10]<br>(0:12.81) |  |  |  |
| Average Speed [km/h]   | 41.4                      | 67.5                     | 67.3                     | 62.6                     | 59.2                     | 56.2                      |  |  |  |
| Top Speed [km/h]       | 64.4                      | 68.9                     | 69.1                     | 64.7                     | 61.7                     | 57.7                      |  |  |  |
| Avg. Dist. to Rail [m] | 7.5                       | 3.1                      | 1.8                      | 1.4                      | 1.3                      | 1.6                       |  |  |  |
| Avg. Stride Freq. [Hz] | 2.2                       | 2.4                      | 2.4                      | 2.4                      | 2.3                      | 2.3                       |  |  |  |
| Avg. Stride Length [m] | 5.3                       | 7.8                      | 7.7                      | 7.3                      | 7.0                      | 6.9                       |  |  |  |