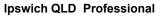

07 June 2024 - 16:10 Track Rating: Soft 5, Weather: Fine, Rail Position: +10.5m Entire

| Section                | Overall                  | 1000m                    | 800m                     | 600m                     | 400m                     | 200m                     |  |  |  |  |
|------------------------|--------------------------|--------------------------|--------------------------|--------------------------|--------------------------|--------------------------|--|--|--|--|
| Section Times          | 1:06.47 [9]<br>(0:08.91) | 0:57.56 [9]<br>(0:10.51) | 0:47.05 [8]<br>(0:10.93) | 0:36.12 [8]<br>(0:11.55) | 0:24.57 [8]<br>(0:11.89) | 0:12.68 [9]<br>(0:12.68) |  |  |  |  |
| Average Speed [km/h]   | 40.2                     | 68.5                     | 65.4                     | 61.8                     | 60.6                     | 56.7                     |  |  |  |  |
| Top Speed [km/h]       | 66.7                     | 69.0                     | 66.7                     | 63.8                     | 61.6                     | 60.0                     |  |  |  |  |
| Avg. Dist. to Rail [m] | 6.5                      | 1.7                      | 1.9                      | 1.7                      | 0.5                      | 0.1                      |  |  |  |  |
| Avg. Stride Freq. [Hz] | 2.2                      | 2.5                      | 2.4                      | 2.3                      | 2.3                      | 2.2                      |  |  |  |  |
| Avg. Stride Length [m] | 5.2                      | 7.7                      | 7.6                      | 7.4                      | 7.2                      | 7.1                      |  |  |  |  |