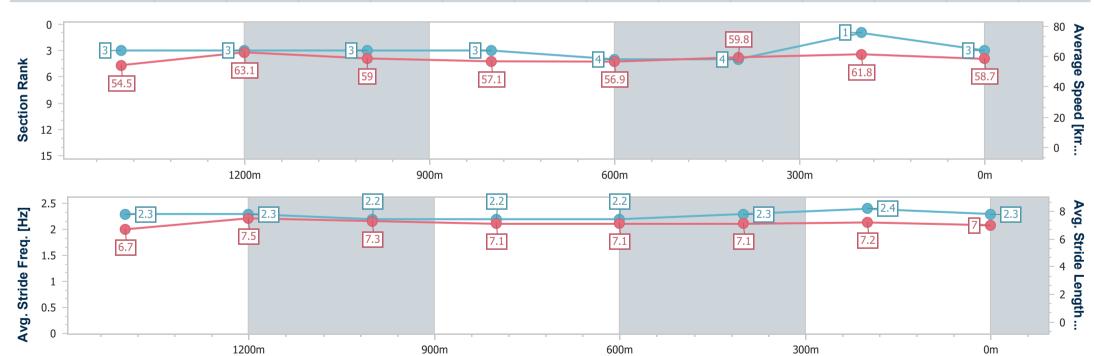

## Race 2: CARPET ONE TOOWOOMBA Class 1 Handicap - 1625m

08 June 2024 - 16:39

Track Rating: Good 4, Weather: Fine, Rail Position: True

| Section                | Overall                  | 1400m                    | 1200m                    | 1000m                    | 800m                     | 600m                     | 400m                     | 200m                     |  |
|------------------------|--------------------------|--------------------------|--------------------------|--------------------------|--------------------------|--------------------------|--------------------------|--------------------------|--|
| Section Times          | 1:40.28 [3]<br>(0:14.91) | 1:25.37 [3]<br>(0:11.37) | 1:14.00 [3]<br>(0:12.24) | 1:01.76 [3]<br>(0:12.63) | 0:49.13 [3]<br>(0:12.75) | 0:36.38 [4]<br>(0:12.25) | 0:24.13 [4]<br>(0:11.85) | 0:12.28 [1]<br>(0:12.28) |  |
| Average Speed [km/h]   | 54.5                     | 63.1                     | 59.0                     | 57.1                     | 56.9                     | 59.8                     | 61.8                     | 58.7                     |  |
| Top Speed [km/h]       | 68.3                     | 68.3                     | 60.3                     | 58.0                     | 59.2                     | 61.7                     | 62.6                     | 60.5                     |  |
| Avg. Dist. to Rail [m] | 4.0                      | 0.6                      | 1.3                      | 0.8                      | 2.3                      | 3.1                      | 4.9                      | 4.8                      |  |
| Avg. Stride Freq. [Hz] | 2.3                      | 2.3                      | 2.2                      | 2.2                      | 2.2                      | 2.3                      | 2.4                      | 2.3                      |  |
| Avg. Stride Length [m] | 6.7                      | 7.5                      | 7.3                      | 7.1                      | 7.1                      | 7.1                      | 7.2                      | 7.0                      |  |