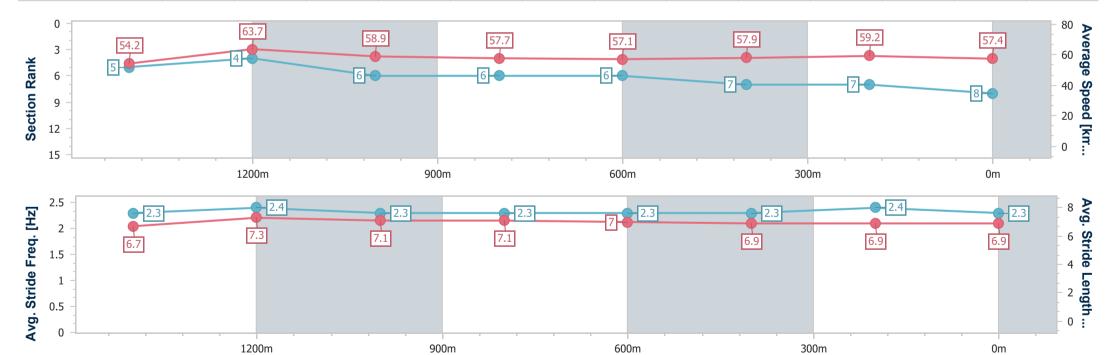

## Race 2: CARPET ONE TOOWOOMBA Class 1 Handicap - 1625m

08 June 2024 - 16:39

Track Rating: Good 4, Weather: Fine, Rail Position: True

| Section                | Overall                  | 1400m                    | 1200m                    | 1000m                    | 800m                     | 600m                     | 400m                     | 200m                     |  |
|------------------------|--------------------------|--------------------------|--------------------------|--------------------------|--------------------------|--------------------------|--------------------------|--------------------------|--|
| Section Times          | 1:41.29 [8]<br>(0:15.09) | 1:26.20 [5]<br>(0:11.43) | 1:14.77 [4]<br>(0:12.27) | 1:02.50 [6]<br>(0:12.56) | 0:49.94 [6]<br>(0:12.73) | 0:37.21 [6]<br>(0:12.54) | 0:24.67 [7]<br>(0:12.14) | 0:12.53 [7]<br>(0:12.53) |  |
| Average Speed [km/h]   | 54.2                     | 63.7                     | 58.9                     | 57.7                     | 57.1                     | 57.9                     | 59.2                     | 57.4                     |  |
| Top Speed [km/h]       | 67.5                     | 65.9                     | 61.5                     | 59.2                     | 58.6                     | 59.3                     | 60.3                     | 59.4                     |  |
| Avg. Dist. to Rail [m] | 7.3                      | 2.5                      | 3.5                      | 2.2                      | 2.3                      | 1.5                      | 0.7                      | 1.0                      |  |
| Avg. Stride Freq. [Hz] | 2.3                      | 2.4                      | 2.3                      | 2.3                      | 2.3                      | 2.3                      | 2.4                      | 2.3                      |  |
| Avg. Stride Length [m] | 6.7                      | 7.3                      | 7.1                      | 7.1                      | 7.0                      | 6.9                      | 6.9                      | 6.9                      |  |