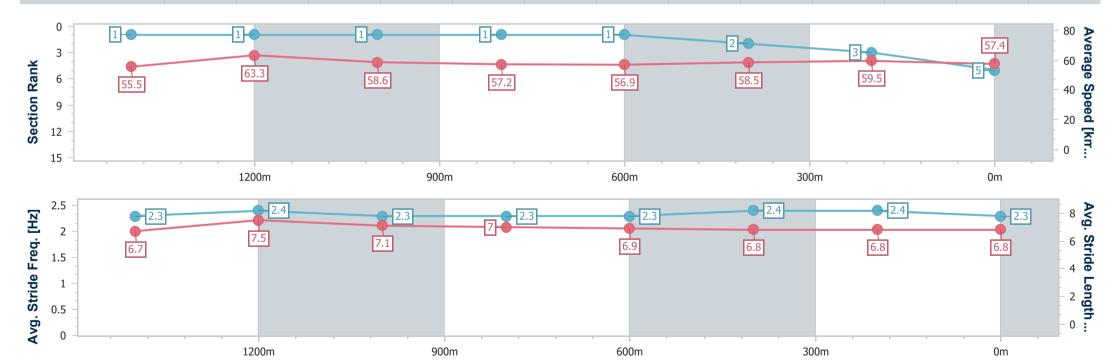

## Race 2: CARPET ONE TOOWOOMBA Class 1 Handicap - 1625m

08 June 2024 - 16:39

Track Rating: Good 4, Weather: Fine, Rail Position: True

| Section                | Overall                  | 1400m                    | 1200m                    | 1000m                    | 800m                     | 600m                     | 400m                     | 200m                     |  |
|------------------------|--------------------------|--------------------------|--------------------------|--------------------------|--------------------------|--------------------------|--------------------------|--------------------------|--|
| Section Times          | 1:40.68 [5]<br>(0:14.63) | 1:26.05 [1]<br>(0:11.40) | 1:14.65 [1]<br>(0:12.30) | 1:02.35 [1]<br>(0:12.64) | 0:49.71 [1]<br>(0:12.70) | 0:37.01 [1]<br>(0:12.30) | 0:24.71 [2]<br>(0:12.18) | 0:12.53 [3]<br>(0:12.53) |  |
| Average Speed [km/h]   | 55.5                     | 63.3                     | 58.6                     | 57.2                     | 56.9                     | 58.5                     | 59.5                     | 57.4                     |  |
| Top Speed [km/h]       | 69.2                     | 67.6                     | 60.2                     | 57.7                     | 57.3                     | 60.0                     | 60.1                     | 58.6                     |  |
| Avg. Dist. to Rail [m] | 5.4                      | 0.4                      | 0.9                      | 0.8                      | 0.7                      | 0.6                      | 1.1                      | 0.5                      |  |
| Avg. Stride Freq. [Hz] | 2.3                      | 2.4                      | 2.3                      | 2.3                      | 2.3                      | 2.4                      | 2.4                      | 2.3                      |  |
| Avg. Stride Length [m] | 6.7                      | 7.5                      | 7.1                      | 7.0                      | 6.9                      | 6.8                      | 6.8                      | 6.8                      |  |