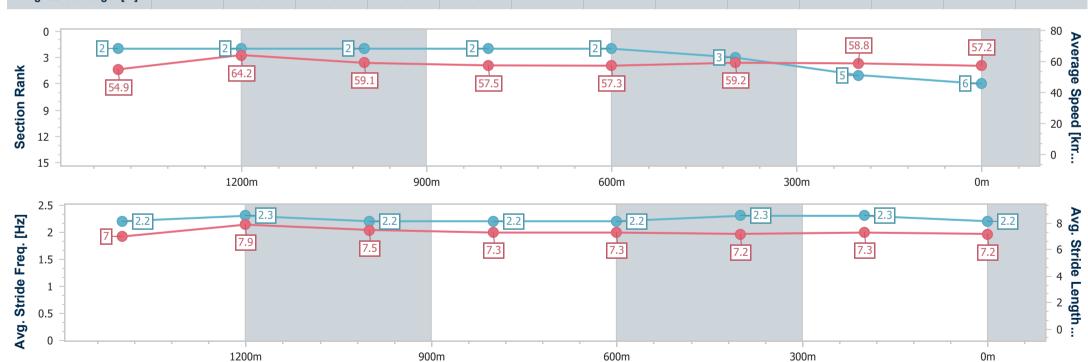

## Race 2: CARPET ONE TOOWOOMBA Class 1 Handicap - 1625m

08 June 2024 - 16:39

Track Rating: Good 4, Weather: Fine, Rail Position: True

| Section                | Overall                  | 1400m                    | 1200m                    | 1000m                    | 800m                     | 600m                     | 400m                     | 200m                     |  |  |  |
|------------------------|--------------------------|--------------------------|--------------------------|--------------------------|--------------------------|--------------------------|--------------------------|--------------------------|--|--|--|
| Section Times          | 1:40.99 [6]<br>(0:14.81) | 1:26.18 [2]<br>(0:11.34) | 1:14.84 [2]<br>(0:12.24) | 1:02.60 [2]<br>(0:12.64) | 0:49.96 [2]<br>(0:12.70) | 0:37.26 [2]<br>(0:12.30) | 0:24.96 [3]<br>(0:12.36) | 0:12.60 [5]<br>(0:12.60) |  |  |  |
| Average Speed [km/h]   | 54.9                     | 64.2                     | 59.1                     | 57.5                     | 57.3                     | 59.2                     | 58.8                     | 57.2                     |  |  |  |
| Top Speed [km/h]       | 66.9                     | 66.7                     | 60.8                     | 58.1                     | 59.1                     | 60.8                     | 59.2                     | 59.2                     |  |  |  |
| Avg. Dist. to Rail [m] | 5.0                      | 2.1                      | 3.2                      | 2.2                      | 3.4                      | 2.8                      | 1.7                      | 1.6                      |  |  |  |
| Avg. Stride Freq. [Hz] | 2.2                      | 2.3                      | 2.2                      | 2.2                      | 2.2                      | 2.3                      | 2.3                      | 2.2                      |  |  |  |
| Avg. Stride Length [m] | 7.0                      | 7.9                      | 7.5                      | 7.3                      | 7.3                      | 7.2                      | 7.3                      | 7.2                      |  |  |  |