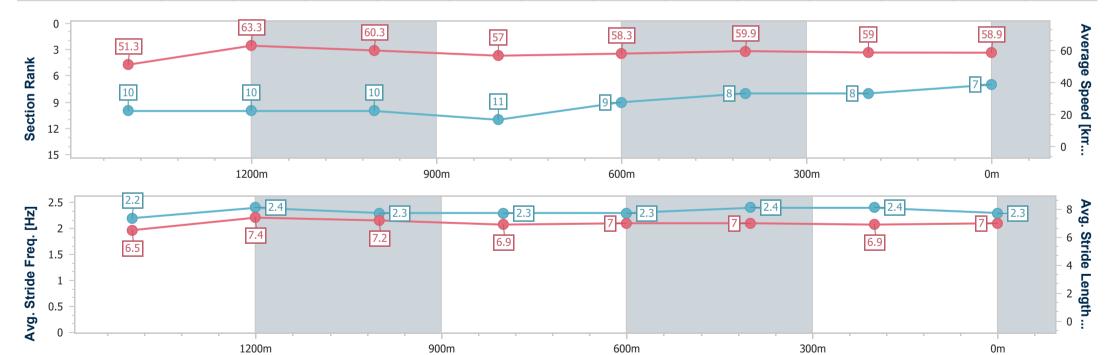

## Race 2: CARPET ONE TOOWOOMBA Class 1 Handicap - 1625m

08 June 2024 - 16:39

Track Rating: Good 4, Weather: Fine, Rail Position: True

| Section                | Overall                  | 1400m                     | 1200m                     | 1000m                     | 800m                      | 600m                     | 400m                     | 200m                     |  |  |  |
|------------------------|--------------------------|---------------------------|---------------------------|---------------------------|---------------------------|--------------------------|--------------------------|--------------------------|--|--|--|
| Section Times          | 1:41.21 [7]<br>(0:15.77) | 1:25.44 [10]<br>(0:11.35) | 1:14.09 [10]<br>(0:11.99) | 1:02.10 [10]<br>(0:12.76) | 0:49.34 [11]<br>(0:12.55) | 0:36.79 [9]<br>(0:12.23) | 0:24.56 [8]<br>(0:12.29) | 0:12.27 [8]<br>(0:12.27) |  |  |  |
| Average Speed [km/h]   | 51.3                     | 63.3                      | 60.3                      | 57.0                      | 58.3                      | 59.9                     | 59.0                     | 58.9                     |  |  |  |
| Top Speed [km/h]       | 65.0                     | 64.8                      | 62.7                      | 59.0                      | 59.5                      | 61.0                     | 60.0                     | 59.8                     |  |  |  |
| Avg. Dist. to Rail [m] | 3.7                      | 1.0                       | 2.8                       | 3.2                       | 4.4                       | 3.1                      | 3.1                      | 3.3                      |  |  |  |
| Avg. Stride Freq. [Hz] | 2.2                      | 2.4                       | 2.3                       | 2.3                       | 2.3                       | 2.4                      | 2.4                      | 2.3                      |  |  |  |
| Avg. Stride Length [m] | 6.5                      | 7.4                       | 7.2                       | 6.9                       | 7.0                       | 7.0                      | 6.9                      | 7.0                      |  |  |  |