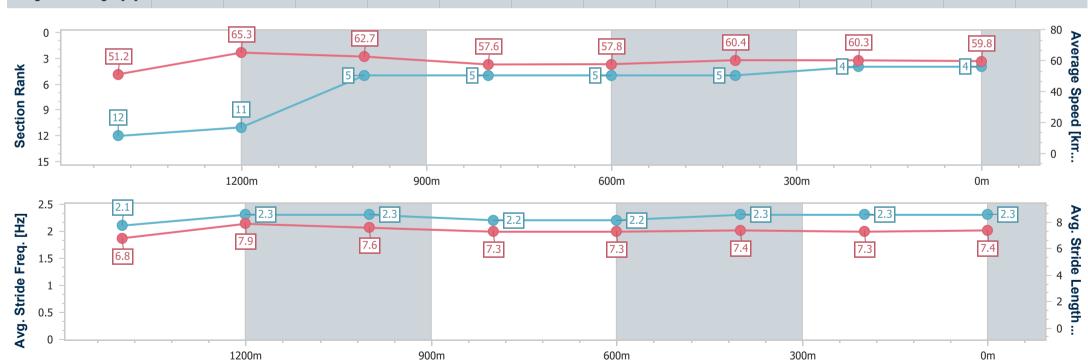

## Race 2: CARPET ONE TOOWOOMBA Class 1 Handicap - 1625m

08 June 2024 - 16:39

Track Rating: Good 4, Weather: Fine, Rail Position: True

| Section                | Overall                  | 1400m                     | 1200m                     | 1000m                    | 800m                     | 600m                     | 400m                     | 200m                     |  |  |  |
|------------------------|--------------------------|---------------------------|---------------------------|--------------------------|--------------------------|--------------------------|--------------------------|--------------------------|--|--|--|
| Section Times          | 1:40.32 [4]<br>(0:15.95) | 1:24.37 [12]<br>(0:11.18) | 1:13.19 [11]<br>(0:11.54) | 1:01.65 [5]<br>(0:12.65) | 0:49.00 [5]<br>(0:12.72) | 0:36.28 [5]<br>(0:12.19) | 0:24.09 [5]<br>(0:12.06) | 0:12.03 [4]<br>(0:12.03) |  |  |  |
| Average Speed [km/h]   | 51.2                     | 65.3                      | 62.7                      | 57.6                     | 57.8                     | 60.4                     | 60.3                     | 59.8                     |  |  |  |
| Top Speed [km/h]       | 65.0                     | 65.8                      | 65.0                      | 59.1                     | 59.2                     | 62.0                     | 61.5                     | 60.6                     |  |  |  |
| Avg. Dist. to Rail [m] | 8.3                      | 2.2                       | 5.3                       | 3.9                      | 5.1                      | 4.4                      | 3.1                      | 6.0                      |  |  |  |
| Avg. Stride Freq. [Hz] | 2.1                      | 2.3                       | 2.3                       | 2.2                      | 2.2                      | 2.3                      | 2.3                      | 2.3                      |  |  |  |
| Avg. Stride Length [m] | 6.8                      | 7.9                       | 7.6                       | 7.3                      | 7.3                      | 7.4                      | 7.3                      | 7.4                      |  |  |  |