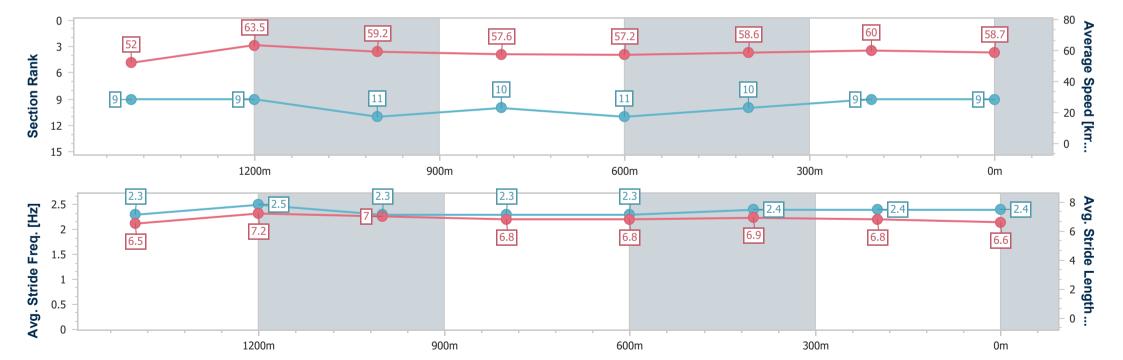

## Race 2: CARPET ONE TOOWOOMBA Class 1 Handicap - 1625m

08 June 2024 - 16:39

Track Rating: Good 4, Weather: Fine, Rail Position: True

| Section                | Overall                  | 1400m                    | 1200m                    | 1000m                    | 800m                     | 600m                     | 400m                     | 200m                     |  |
|------------------------|--------------------------|--------------------------|--------------------------|--------------------------|--------------------------|--------------------------|--------------------------|--------------------------|--|
| Section Times          | 1:40.26 [1]<br>(0:15.20) | 1:25.06 [6]<br>(0:11.37) | 1:13.69 [5]<br>(0:12.04) | 1:01.65 [4]<br>(0:12.61) | 0:49.04 [4]<br>(0:12.62) | 0:36.42 [3]<br>(0:12.08) | 0:24.34 [1]<br>(0:12.13) | 0:12.21 [2]<br>(0:12.21) |  |
| Average Speed [km/h]   | 53.5                     | 64.2                     | 60.2                     | 57.7                     | 58.2                     | 60.5                     | 59.9                     | 58.7                     |  |
| Top Speed [km/h]       | 67.1                     | 67.2                     | 61.9                     | 59.3                     | 60.7                     | 61.1                     | 60.6                     | 60.6                     |  |
| Avg. Dist. to Rail [m] | 3.3                      | 2.7                      | 4.6                      | 3.6                      | 4.6                      | 3.7                      | 1.8                      | 3.3                      |  |
| Avg. Stride Freq. [Hz] | 2.1                      | 2.3                      | 2.2                      | 2.2                      | 2.2                      | 2.3                      | 2.3                      | 2.2                      |  |
| Avg. Stride Length [m] | 7.0                      | 7.9                      | 7.5                      | 7.4                      | 7.4                      | 7.3                      | 7.3                      | 7.4                      |  |