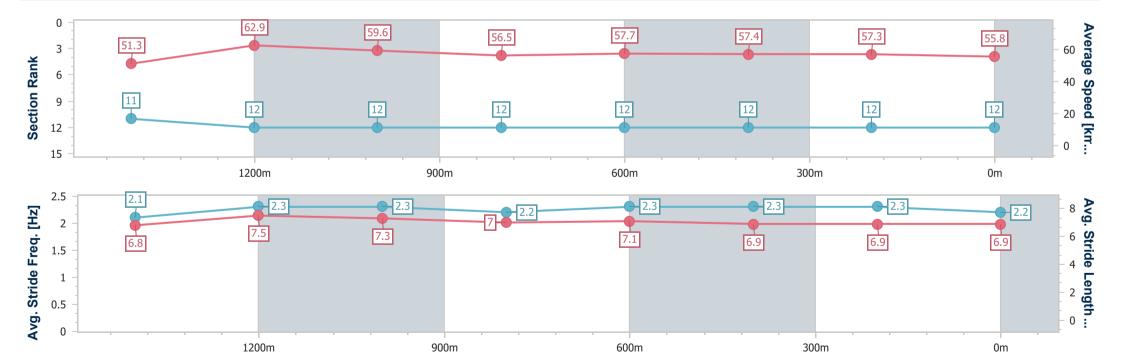

## Race 2: CARPET ONE TOOWOOMBA Class 1 Handicap - 1625m

08 June 2024 - 16:39

Track Rating: Good 4, Weather: Fine, Rail Position: True

| Section                | Overall                   | 1400m                     | 1200m                     | 1000m                     | 800m                      | 600m                      | 400m                      | 200m                      |  |   |
|------------------------|---------------------------|---------------------------|---------------------------|---------------------------|---------------------------|---------------------------|---------------------------|---------------------------|--|---|
| Section Times          | 1:43.13 [12]<br>(0:15.95) | 1:27.18 [11]<br>(0:11.50) | 1:15.68 [12]<br>(0:12.10) | 1:03.58 [12]<br>(0:12.84) | 0:50.74 [12]<br>(0:12.58) | 0:38.16 [12]<br>(0:12.65) | 0:25.51 [12]<br>(0:12.58) | 0:12.93 [12]<br>(0:12.93) |  |   |
| Average Speed [km/h]   | 51.3                      | 62.9                      | 59.6                      | 56.5                      | 57.7                      | 57.4                      | 57.3                      | 55.8                      |  |   |
| Top Speed [km/h]       | 64.6                      | 64.4                      | 61.4                      | 58.3                      | 58.3                      | 58.1                      | 58.3                      | 56.8                      |  |   |
| Avg. Dist. to Rail [m] | 7.1                       | 1.0                       | 2.4                       | 2.7                       | 2.0                       | 1.6                       | 1.2                       | 4.2                       |  |   |
| Avg. Stride Freq. [Hz] | 2.1                       | 2.3                       | 2.3                       | 2.2                       | 2.3                       | 2.3                       | 2.3                       | 2.2                       |  | ' |
| Avg. Stride Length [m] | 6.8                       | 7.5                       | 7.3                       | 7.0                       | 7.1                       | 6.9                       | 6.9                       | 6.9                       |  |   |