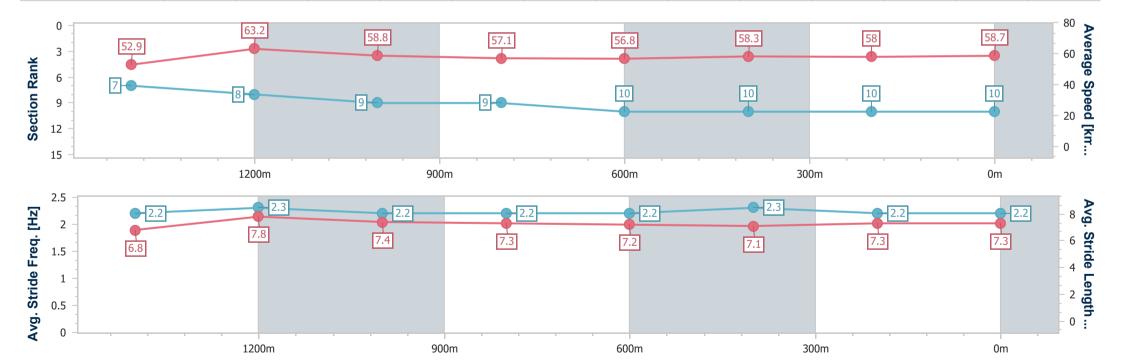

## Race 2: CARPET ONE TOOWOOMBA Class 1 Handicap - 1625m

08 June 2024 - 16:39

Track Rating: Good 4, Weather: Fine, Rail Position: True

| Section                | Overall                   | 1400m                    | 1200m                    | 1000m                    | 800m                     | 600m                      | 400m                      | 200m                      |  |
|------------------------|---------------------------|--------------------------|--------------------------|--------------------------|--------------------------|---------------------------|---------------------------|---------------------------|--|
| Section Times          | 1:41.70 [10]<br>(0:15.32) | 1:26.38 [7]<br>(0:11.50) | 1:14.88 [8]<br>(0:12.24) | 1:02.64 [9]<br>(0:12.67) | 0:49.97 [9]<br>(0:12.75) | 0:37.22 [10]<br>(0:12.49) | 0:24.73 [10]<br>(0:12.49) | 0:12.24 [10]<br>(0:12.24) |  |
| Average Speed [km/h]   | 52.9                      | 63.2                     | 58.8                     | 57.1                     | 56.8                     | 58.3                      | 58.0                      | 58.7                      |  |
| Top Speed [km/h]       | 66.2                      | 65.7                     | 60.0                     | 57.8                     | 57.4                     | 58.9                      | 59.3                      | 60.1                      |  |
| Avg. Dist. to Rail [m] | 2.7                       | 1.1                      | 1.4                      | 1.2                      | 1.9                      | 2.0                       | 1.6                       | 2.2                       |  |
| Avg. Stride Freq. [Hz] | 2.2                       | 2.3                      | 2.2                      | 2.2                      | 2.2                      | 2.3                       | 2.2                       | 2.2                       |  |
| Avg. Stride Length [m] | 6.8                       | 7.8                      | 7.4                      | 7.3                      | 7.2                      | 7.1                       | 7.3                       | 7.3                       |  |