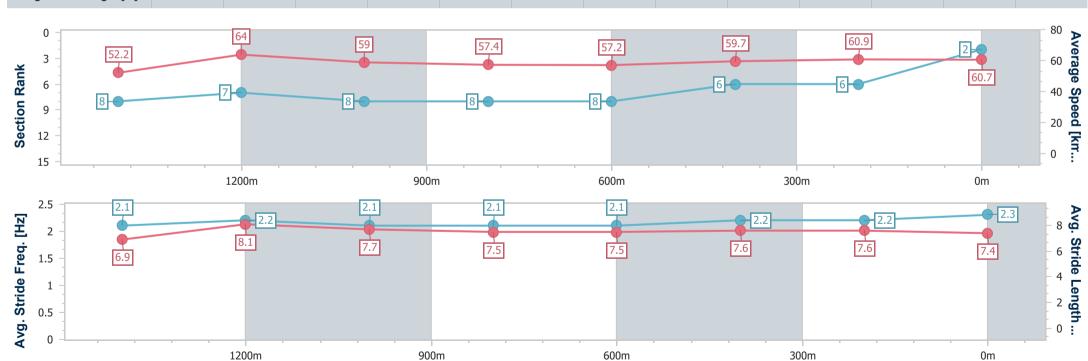

## Race 2: CARPET ONE TOOWOOMBA Class 1 Handicap - 1625m

08 June 2024 - 16:39

Track Rating: Good 4, Weather: Fine, Rail Position: True

| Section                | Overall                  | 1400m                    | 1200m                    | 1000m                    | 800m                     | 600m                     | 400m                     | 200m                     |  |  |
|------------------------|--------------------------|--------------------------|--------------------------|--------------------------|--------------------------|--------------------------|--------------------------|--------------------------|--|--|
| Section Times          | 1:40.27 [2]<br>(0:15.50) | 1:24.77 [8]<br>(0:11.21) | 1:13.56 [7]<br>(0:12.24) | 1:01.32 [8]<br>(0:12.65) | 0:48.67 [8]<br>(0:12.72) | 0:35.95 [8]<br>(0:12.22) | 0:23.73 [6]<br>(0:11.91) | 0:11.82 [6]<br>(0:11.82) |  |  |
| Average Speed [km/h]   | 52.2                     | 64.0                     | 59.0                     | 57.4                     | 57.2                     | 59.7                     | 60.9                     | 60.7                     |  |  |
| Top Speed [km/h]       | 65.5                     | 66.2                     | 61.8                     | 58.6                     | 58.5                     | 61.2                     | 62.4                     | 62.6                     |  |  |
| Avg. Dist. to Rail [m] | 2.3                      | 1.0                      | 2.0                      | 2.8                      | 2.8                      | 2.1                      | 1.9                      | 1.8                      |  |  |
| Avg. Stride Freq. [Hz] | 2.1                      | 2.2                      | 2.1                      | 2.1                      | 2.1                      | 2.2                      | 2.2                      | 2.3                      |  |  |
| Avg. Stride Length [m] | 6.9                      | 8.1                      | 7.7                      | 7.5                      | 7.5                      | 7.6                      | 7.6                      | 7.4                      |  |  |