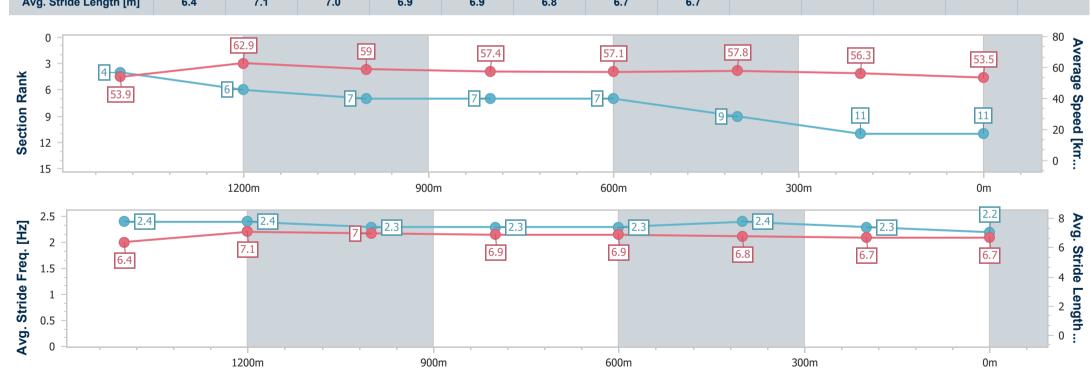

## Race 2: CARPET ONE TOOWOOMBA Class 1 Handicap - 1625m

08 June 2024 - 16:39

Track Rating: Good 4, Weather: Fine, Rail Position: True

| Section                | Overall                   | 1400m                    | 1200m                    | 1000m                    | 800m                     | 600m                     | 400m                     | 200m                      |
|------------------------|---------------------------|--------------------------|--------------------------|--------------------------|--------------------------|--------------------------|--------------------------|---------------------------|
| Section Times          | 1:42.95 [11]<br>(0:15.03) | 1:27.92 [4]<br>(0:11.56) | 1:16.36 [6]<br>(0:12.25) | 1:04.11 [7]<br>(0:12.67) | 0:51.44 [7]<br>(0:12.69) | 0:38.75 [7]<br>(0:12.55) | 0:26.20 [9]<br>(0:12.77) | 0:13.43 [11]<br>(0:13.43) |
| Average Speed [km/h]   | 53.9                      | 62.9                     | 59.0                     | 57.4                     | 57.1                     | 57.8                     | 56.3                     | 53.5                      |
| Top Speed [km/h]       | 66.9                      | 66.9                     | 60.4                     | 58.0                     | 57.5                     | 58.7                     | 57.5                     | 56.4                      |
| Avg. Dist. to Rail [m] | 2.2                       | 1.8                      | 2.7                      | 2.2                      | 1.9                      | 1.7                      | 0.4                      | 1.2                       |
| Avg. Stride Freq. [Hz] | 2.4                       | 2.4                      | 2.3                      | 2.3                      | 2.3                      | 2.4                      | 2.3                      | 2.2                       |
| Avg. Stride Length [m] | 6.4                       | 7.1                      | 7.0                      | 6.9                      | 6.9                      | 6.8                      | 6.7                      | 6.7                       |