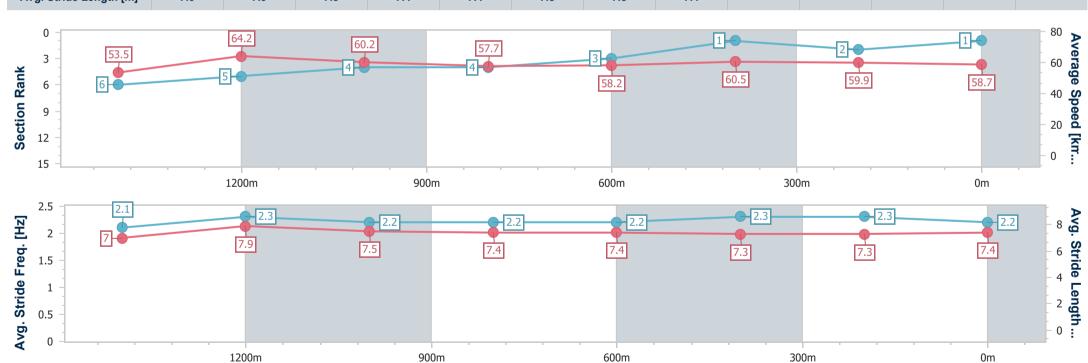

## Race 2: CARPET ONE TOOWOOMBA Class 1 Handicap - 1625m

08 June 2024 - 16:39

Track Rating: Good 4, Weather: Fine, Rail Position: True

| Section                | Overall                  | 1400m                    | 1200m                    | 1000m                    | 800m                     | 600m                     | 400m                     | 200m                     |  |
|------------------------|--------------------------|--------------------------|--------------------------|--------------------------|--------------------------|--------------------------|--------------------------|--------------------------|--|
| Section Times          | 1:40.26 [1]<br>(0:15.20) | 1:25.06 [6]<br>(0:11.37) | 1:13.69 [5]<br>(0:12.04) | 1:01.65 [4]<br>(0:12.61) | 0:49.04 [4]<br>(0:12.62) | 0:36.42 [3]<br>(0:12.08) | 0:24.34 [1]<br>(0:12.13) | 0:12.21 [2]<br>(0:12.21) |  |
| Average Speed [km/h]   | 53.5                     | 64.2                     | 60.2                     | 57.7                     | 58.2                     | 60.5                     | 59.9                     | 58.7                     |  |
| Top Speed [km/h]       | 67.1                     | 67.2                     | 61.9                     | 59.3                     | 60.7                     | 61.1                     | 60.6                     | 60.6                     |  |
| Avg. Dist. to Rail [m] | 3.3                      | 2.7                      | 4.6                      | 3.6                      | 4.6                      | 3.7                      | 1.8                      | 3.3                      |  |
| Avg. Stride Freq. [Hz] | 2.1                      | 2.3                      | 2.2                      | 2.2                      | 2.2                      | 2.3                      | 2.3                      | 2.2                      |  |
| Avg. Stride Length [m] | 7.0                      | 7.9                      | 7.5                      | 7.4                      | 7.4                      | 7.3                      | 7.3                      | 7.4                      |  |