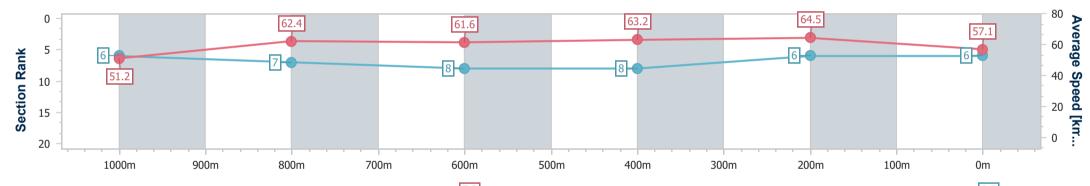

Sunshine Coast QLD Professional Race 6: CALOUNDRA RSL SUB BRANCH BENCHMARK 65 Handicap - 1200m

09 June 2024 - 15:15 Track Rating: Soft 6, Weather: Fine, Rail Position: +5m

| Section                | Overall                  | 1000m                    | 800m                     | 600m                     | 400m                     | 200m                     |  |  |  |
|------------------------|--------------------------|--------------------------|--------------------------|--------------------------|--------------------------|--------------------------|--|--|--|
| Section Times          | 1:12.80 [6]<br>(0:14.09) | 0:58.71 [6]<br>(0:11.63) | 0:47.08 [7]<br>(0:11.82) | 0:35.26 [8]<br>(0:11.49) | 0:23.77 [8]<br>(0:11.13) | 0:12.64 [6]<br>(0:12.64) |  |  |  |
| Average Speed [km/h]   | 51.2                     | 62.4                     | 61.6                     | 63.2                     | 64.5                     | 57.1                     |  |  |  |
| Top Speed [km/h]       | 62.8                     | 63.6                     | 62.2                     | 65.5                     | 66.1                     | 62.3                     |  |  |  |
| Avg. Dist. to Rail [m] | 7.7                      | 4.0                      | 1.6                      | 1.5                      | 6.4                      | 9.1                      |  |  |  |
| Avg. Stride Freq. [Hz] | 2.4                      | 2.4                      | 2.3                      | 2.4                      | 2.5                      | 2.3                      |  |  |  |
| Avg. Stride Length [m] | 5.9                      | 7.2                      | 7.3                      | 7.3                      | 7.3                      | 6.8                      |  |  |  |