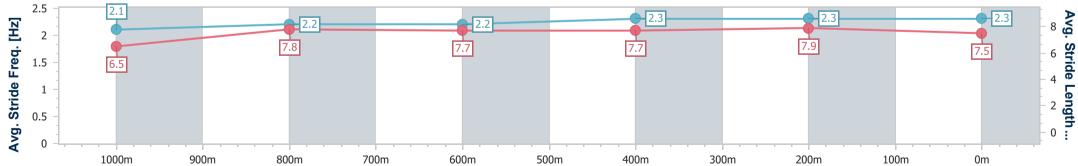

09 June 2024 - 15:15 Track Rating: Soft 6, Weather: Fine, Rail Position: +5m

| Section                | Overall                  | 1000m                    | 800m                     | 600m                     | 400m                      | 200m                     |  |  |  |
|------------------------|--------------------------|--------------------------|--------------------------|--------------------------|---------------------------|--------------------------|--|--|--|
| Section Times          | 1:12.33 [2]<br>(0:14.30) | 0:58.03 [8]<br>(0:11.64) | 0:46.39 [9]<br>(0:11.84) | 0:34.55 [9]<br>(0:11.64) | 0:22.91 [10]<br>(0:11.05) | 0:11.86 [9]<br>(0:11.86) |  |  |  |
| Average Speed [km/h]   | 50.3                     | 62.4                     | 61.7                     | 63.0                     | 65.2                      | 60.8                     |  |  |  |
| Top Speed [km/h]       | 64.5                     | 63.6                     | 62.5                     | 63.9                     | 66.0                      | 64.2                     |  |  |  |
| Avg. Dist. to Rail [m] | 8.5                      | 4.2                      | 2.6                      | 2.5                      | 6.2                       | 9.2                      |  |  |  |
| Avg. Stride Freq. [Hz] | 2.1                      | 2.2                      | 2.2                      | 2.3                      | 2.3                       | 2.3                      |  |  |  |
| Avg. Stride Length [m] | 6.5                      | 7.8                      | 7.7                      | 7.7                      | 7.9                       | 7.5                      |  |  |  |