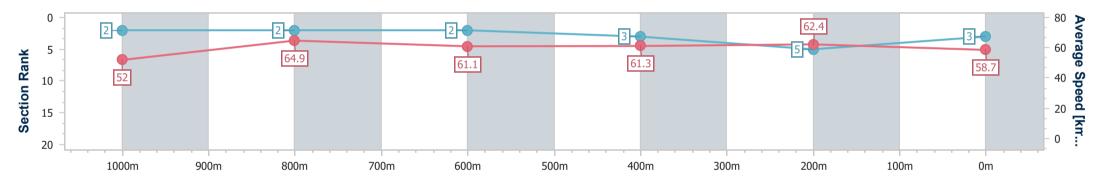

Sunshine Coast QLD Professional Race 6: CALOUNDRA RSL SUB BRANCH BENCHMARK 65 Handicap - 1200m

SUNSHINE COAST TURF CLUB Y

09 June 2024 - 15:15 Track Rating: Soft 6, Weather: Fine, Rail Position: +5m

| Section                | Overall                  | 1000m                    | 800m                     | 600m                     | 400m                     | 200m                     |  |  |  |
|------------------------|--------------------------|--------------------------|--------------------------|--------------------------|--------------------------|--------------------------|--|--|--|
| Section Times          | 1:12.44 [3]<br>(0:13.83) | 0:58.61 [2]<br>(0:11.21) | 0:47.40 [2]<br>(0:11.88) | 0:35.52 [2]<br>(0:11.68) | 0:23.84 [3]<br>(0:11.55) | 0:12.29 [5]<br>(0:12.29) |  |  |  |
| Average Speed [km/h]   | 52.0                     | 64.9                     | 61.1                     | 61.3                     | 62.4                     | 58.7                     |  |  |  |
| Top Speed [km/h]       | 68.3                     | 68.1                     | 61.9                     | 62.8                     | 63.5                     | 61.6                     |  |  |  |
| Avg. Dist. to Rail [m] | 10.0                     | 3.9                      | 1.1                      | 0.4                      | 0.8                      | 0.8                      |  |  |  |
| Avg. Stride Freq. [Hz] | 2.4                      | 2.4                      | 2.3                      | 2.3                      | 2.4                      | 2.3                      |  |  |  |
| Avg. Stride Length [m] | 6.0                      | 7.5                      | 7.3                      | 7.2                      | 7.3                      | 7.2                      |  |  |  |