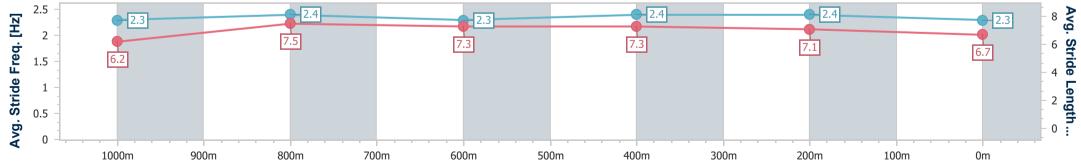

09 June 2024 - 15:15 Track Rating: Soft 6, Weather: Fine, Rail Position: +5m

| Section                | Overall                  | 1000m                    | 800m                     | 600m                     | 400m                      | 200m                     |  |  |  |
|------------------------|--------------------------|--------------------------|--------------------------|--------------------------|---------------------------|--------------------------|--|--|--|
| Section Times          | 1:12.33 [2]<br>(0:14.30) | 0:58.03 [8]<br>(0:11.64) | 0:46.39 [9]<br>(0:11.84) | 0:34.55 [9]<br>(0:11.64) | 0:22.91 [10]<br>(0:11.05) | 0:11.86 [9]<br>(0:11.86) |  |  |  |
| Average Speed [km/h]   | 50.3                     | 62.4                     | 61.7                     | 63.0                     | 65.2                      | 60.8                     |  |  |  |
| Top Speed [km/h]       | 64.5                     | 63.6                     | 62.5                     | 63.9                     | 66.0                      | 64.2                     |  |  |  |
| Avg. Dist. to Rail [m] | 8.5                      | 4.2                      | 2.6                      | 2.5                      | 6.2                       | 9.2                      |  |  |  |
| Avg. Stride Freq. [Hz] | 2.1                      | 2.2                      | 2.2                      | 2.3                      | 2.3                       | 2.3                      |  |  |  |
| Avg. Stride Length [m] | 6.5                      | 7.8                      | 7.7                      | 7.7                      | 7.9                       | 7.5                      |  |  |  |