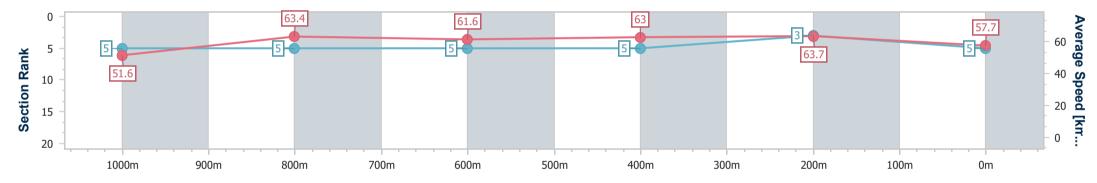

Race 6: CALOUNDRA RSL SUB BRANCH BENCHMARK 65 Handicap - 1200m 09 June 2024 - 15:15

Track Rating: Soft 6, Weather: Fine, Rail Position: +5m

| Section                | Overall                  | 1000m                    | 800m                     | 600m                     | 400m                     | 200m                     |  |  |  |  |
|------------------------|--------------------------|--------------------------|--------------------------|--------------------------|--------------------------|--------------------------|--|--|--|--|
| Section Times          | 1:12.56 [5]<br>(0:13.99) | 0:58.57 [5]<br>(0:11.48) | 0:47.09 [5]<br>(0:11.77) | 0:35.32 [5]<br>(0:11.52) | 0:23.80 [5]<br>(0:11.28) | 0:12.52 [3]<br>(0:12.52) |  |  |  |  |
| Average Speed [km/h]   | 51.6                     | 63.4                     | 61.6                     | 63.0                     | 63.7                     | 57.7                     |  |  |  |  |
| Top Speed [km/h]       | 64.6                     | 64.1                     | 62.1                     | 64.6                     | 64.9                     | 61.7                     |  |  |  |  |
| Avg. Dist. to Rail [m] | 6.6                      | 4.1                      | 1.7                      | 1.0                      | 5.0                      | 7.9                      |  |  |  |  |
| Avg. Stride Freq. [Hz] | 2.3                      | 2.3                      | 2.3                      | 2.3                      | 2.4                      | 2.3                      |  |  |  |  |
| Avg. Stride Length [m] | 6.2                      | 7.5                      | 7.4                      | 7.5                      | 7.4                      | 7.0                      |  |  |  |  |