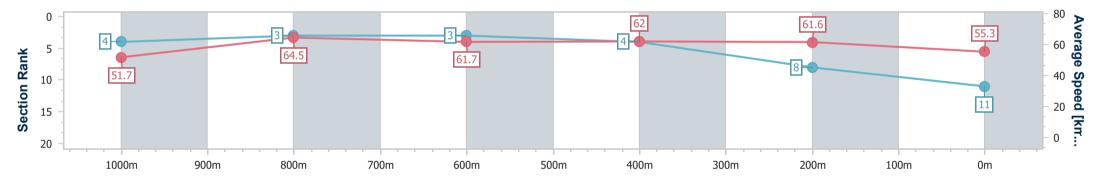

09 June 2024 - 15:15 Track Rating: Soft 6, Weather: Fine, Rail Position: +5m

| Section                | Overall                  | 1000m                    | 800m                     | 600m                     | 400m                     | 200m                     |  |  |  |  |
|------------------------|--------------------------|--------------------------|--------------------------|--------------------------|--------------------------|--------------------------|--|--|--|--|
| Section Times          | 1:12.18 [1]<br>(0:14.16) | 0:58.02 [7]<br>(0:11.40) | 0:46.62 [6]<br>(0:11.69) | 0:34.93 [6]<br>(0:11.63) | 0:23.30 [6]<br>(0:11.21) | 0:12.09 [4]<br>(0:12.09) |  |  |  |  |
| Average Speed [km/h]   | 50.8                     | 63.5                     | 61.7                     | 61.8                     | 64.2                     | 59.7                     |  |  |  |  |
| Top Speed [km/h]       | 64.1                     | 64.6                     | 61.9                     | 63.6                     | 65.9                     | 63.0                     |  |  |  |  |
| Avg. Dist. to Rail [m] | 4.3                      | 2.4                      | 0.4                      | 0.4                      | 3.7                      | 5.1                      |  |  |  |  |
| Avg. Stride Freq. [Hz] | 2.2                      | 2.3                      | 2.2                      | 2.2                      | 2.4                      | 2.3                      |  |  |  |  |
| Avg. Stride Length [m] | 6.5                      | 7.8                      | 7.7                      | 7.7                      | 7.4                      | 7.2                      |  |  |  |  |