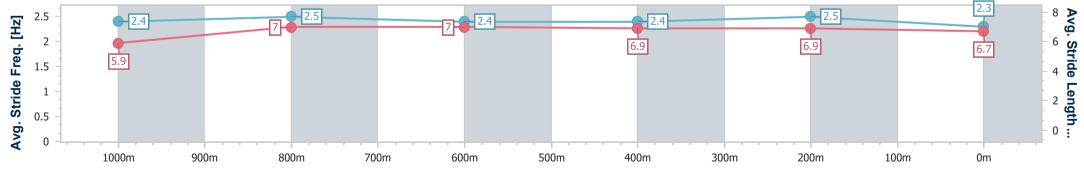

Report Created: Sun 9 June 2024 15:39 GMT+10

[] Ranking at each section and finish

No data available at this section -0----

No data available NA

Page 8/14

| Horse/Jockey Name              | Masterplan      |
|--------------------------------|-----------------|
| Final Rank                     | 7               |
| Fastest Section Time (Section) | 0:11.24 (1000m) |
| Top Speed [km/h] (Section)     | 67.6 (Overall)  |
| Race State                     | Finished        |

09 June 2024 - 15:15 Track Rating: Soft 6, Weather: Fine, Rail Position: +5m

| Section                | Overall                  | 1000m                    | 800m                     | 600m                     | 400m                     | 200m                     |  |  |  |   |
|------------------------|--------------------------|--------------------------|--------------------------|--------------------------|--------------------------|--------------------------|--|--|--|---|
| Section Times          | 1:12.84 [7]<br>(0:13.75) | 0:59.09 [1]<br>(0:11.24) | 0:47.85 [1]<br>(0:11.77) | 0:36.08 [1]<br>(0:11.52) | 0:24.56 [1]<br>(0:11.62) | 0:12.94 [1]<br>(0:12.94) |  |  |  |   |
| Average Speed [km/h]   | 52.4                     | 64.5                     | 61.1                     | 61.5                     | 61.9                     | 55.8                     |  |  |  |   |
| Top Speed [km/h]       | 67.6                     | 67.0                     | 61.6                     | 62.0                     | 63.6                     | 59.3                     |  |  |  |   |
| Avg. Dist. to Rail [m] | 8.7                      | 3.0                      | 1.4                      | 3.2                      | 3.0                      | 1.2                      |  |  |  |   |
| Avg. Stride Freq. [Hz] | 2.4                      | 2.5                      | 2.4                      | 2.4                      | 2.5                      | 2.3                      |  |  |  |   |
| Avg. Stride Length [m] | 5.9                      | 7.0                      | 7.0                      | 6.9                      | 6.9                      | 6.7                      |  |  |  | l |