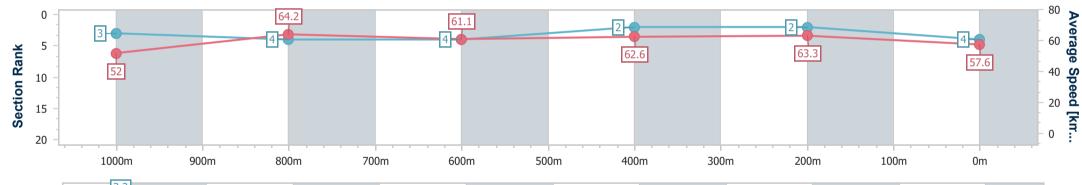

Track Rating: Soft 6, Weather: Fine, Rail Position: +5m

| Section                | Overall                  | 1000m                    | 800m                     | 600m                     | 400m                     | 200m                     |  |  |  |  |
|------------------------|--------------------------|--------------------------|--------------------------|--------------------------|--------------------------|--------------------------|--|--|--|--|
| Section Times          | 1:12.47 [4]<br>(0:13.87) | 0:58.60 [3]<br>(0:11.30) | 0:47.30 [4]<br>(0:11.89) | 0:35.41 [4]<br>(0:11.51) | 0:23.90 [2]<br>(0:11.37) | 0:12.53 [2]<br>(0:12.53) |  |  |  |  |
| Average Speed [km/h]   | 52.0                     | 64.2                     | 61.1                     | 62.6                     | 63.3                     | 57.6                     |  |  |  |  |
| Top Speed [km/h]       | 65.2                     | 65.2                     | 62.0                     | 63.9                     | 66.0                     | 61.1                     |  |  |  |  |
| Avg. Dist. to Rail [m] | 4.9                      | 2.9                      | 1.3                      | 0.4                      | 1.9                      | 4.9                      |  |  |  |  |
| Avg. Stride Freq. [Hz] | 2.2                      | 2.3                      | 2.3                      | 2.3                      | 2.4                      | 2.3                      |  |  |  |  |
| Avg. Stride Length [m] | 6.6                      | 7.6                      | 7.4                      | 7.4                      | 7.3                      | 6.9                      |  |  |  |  |