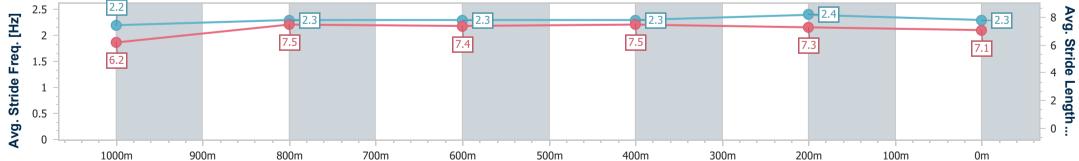

09 June 2024 - 15:15 Track Rating: Soft 6, Weather: Fine, Rail Position: +5m

| Section                | Overall                  | 1000m                    | 800m                     | 600m                     | 400m                     | 200m                     |  |  |  |  |
|------------------------|--------------------------|--------------------------|--------------------------|--------------------------|--------------------------|--------------------------|--|--|--|--|
| Section Times          | 1:12.18 [1]<br>(0:14.16) | 0:58.02 [7]<br>(0:11.40) | 0:46.62 [6]<br>(0:11.69) | 0:34.93 [6]<br>(0:11.63) | 0:23.30 [6]<br>(0:11.21) | 0:12.09 [4]<br>(0:12.09) |  |  |  |  |
| Average Speed [km/h]   | 50.8                     | 63.5                     | 61.7                     | 61.8                     | 64.2                     | 59.7                     |  |  |  |  |
| Top Speed [km/h]       | 64.1                     | 64.6                     | 61.9                     | 63.6                     | 65.9                     | 63.0                     |  |  |  |  |
| Avg. Dist. to Rail [m] | 4.3                      | 2.4                      | 0.4                      | 0.4                      | 3.7                      | 5.1                      |  |  |  |  |
| Avg. Stride Freq. [Hz] | 2.2                      | 2.3                      | 2.2                      | 2.2                      | 2.4                      | 2.3                      |  |  |  |  |
| Avg. Stride Length [m] | 6.5                      | 7.8                      | 7.7                      | 7.7                      | 7.4                      | 7.2                      |  |  |  |  |