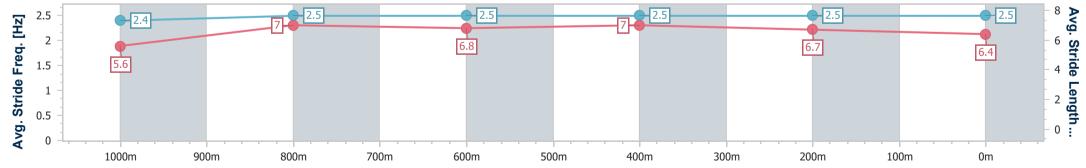

Sunshine Coast QLD Professional

Race 6: CALOUNDRA RSL SUB BRANCH BENCHMARK 65 Handicap - 1200m 09 June 2024 - 15:15

Track Rating: Soft 6, Weather: Fine, Rail Position: +5m

| Section                | Overall                   | 1000m                     | 800m                      | 600m                      | 400m                      | 200m                      |  |  |  |  |
|------------------------|---------------------------|---------------------------|---------------------------|---------------------------|---------------------------|---------------------------|--|--|--|--|
| Section Times          | 1:13.80 [12]<br>(0:14.81) | 0:58.99 [12]<br>(0:11.21) | 0:47.78 [11]<br>(0:11.84) | 0:35.94 [11]<br>(0:11.58) | 0:24.36 [12]<br>(0:11.66) | 0:12.70 [12]<br>(0:12.70) |  |  |  |  |
| Average Speed [km/h]   | 48.6                      | 64.7                      | 61.0                      | 62.0                      | 61.6                      | 56.8                      |  |  |  |  |
| Top Speed [km/h]       | 65.6                      | 69.6                      | 61.9                      | 62.5                      | 62.9                      | 60.3                      |  |  |  |  |
| Avg. Dist. to Rail [m] | 1.7                       | 1.6                       | 0.7                       | 0.5                       | 0.6                       | 0.7                       |  |  |  |  |
| Avg. Stride Freq. [Hz] | 2.4                       | 2.5                       | 2.5                       | 2.5                       | 2.5                       | 2.5                       |  |  |  |  |
| Avg. Stride Length [m] | 5.6                       | 7.0                       | 6.8                       | 7.0                       | 6.7                       | 6.4                       |  |  |  |  |