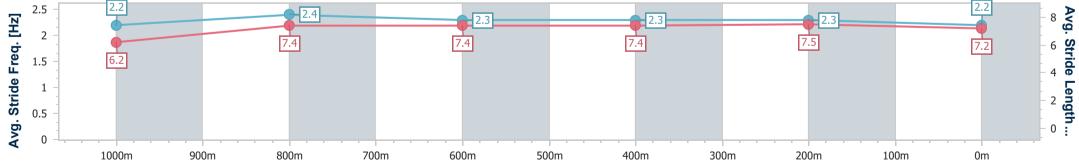

Report Created: Sun 9 June 2024 15:39 GMT+10

[] Ranking at each section and finish

-:--- No data available at this section

NA No data available

Page 9/14

| Horse/Jockey Name              | Chilliwack     |
|--------------------------------|----------------|
| Final Rank                     | 8              |
| Fastest Section Time (Section) | 0:11.40 (400m) |
| Top Speed [km/h] (Section)     | 64.7 (400m)    |
| Race State                     | Finished       |

09 June 2024 - 15:15 Track Rating: Soft 6, Weather: Fine, Rail Position: +5m

| Section                | Overall                  | 1000m                    | 800m                     | 600m                     | 400m                     | 200m                     |  |  |  |  |
|------------------------|--------------------------|--------------------------|--------------------------|--------------------------|--------------------------|--------------------------|--|--|--|--|
| Section Times          | 1:12.88 [8]<br>(0:14.34) | 0:58.54 [9]<br>(0:11.42) | 0:47.12 [8]<br>(0:11.72) | 0:35.40 [7]<br>(0:11.53) | 0:23.87 [7]<br>(0:11.40) | 0:12.47 [7]<br>(0:12.47) |  |  |  |  |
| Average Speed [km/h]   | 50.2                     | 63.4                     | 61.3                     | 62.1                     | 63.1                     | 57.8                     |  |  |  |  |
| Top Speed [km/h]       | 64.0                     | 64.0                     | 61.8                     | 63.1                     | 64.7                     | 62.4                     |  |  |  |  |
| Avg. Dist. to Rail [m] | 4.8                      | 1.1                      | 0.4                      | 1.1                      | 3.2                      | 5.2                      |  |  |  |  |
| Avg. Stride Freq. [Hz] | 2.2                      | 2.4                      | 2.3                      | 2.3                      | 2.3                      | 2.2                      |  |  |  |  |
| Avg. Stride Length [m] | 6.2                      | 7.4                      | 7.4                      | 7.4                      | 7.5                      | 7.2                      |  |  |  |  |