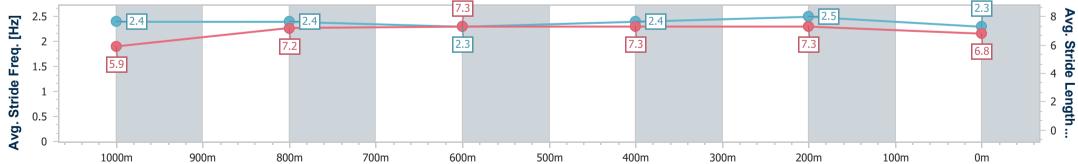

Sunshine Coast QLD Professional Race 6: CALOUNDRA RSL SUB BRANCH BENCHMARK 65 Handicap - 1200m

09 June 2024 - 15:15 Track Rating: Soft 6, Weather: Fine, Rail Position: +5m

| Section                | Overall                  | 1000m                    | 800m                     | 600m                     | 400m                     | 200m                     |  |  |  |
|------------------------|--------------------------|--------------------------|--------------------------|--------------------------|--------------------------|--------------------------|--|--|--|
| Section Times          | 1:12.80 [6]<br>(0:14.09) | 0:58.71 [6]<br>(0:11.63) | 0:47.08 [7]<br>(0:11.82) | 0:35.26 [8]<br>(0:11.49) | 0:23.77 [8]<br>(0:11.13) | 0:12.64 [6]<br>(0:12.64) |  |  |  |
| Average Speed [km/h]   | 51.2                     | 62.4                     | 61.6                     | 63.2                     | 64.5                     | 57.1                     |  |  |  |
| Top Speed [km/h]       | 62.8                     | 63.6                     | 62.2                     | 65.5                     | 66.1                     | 62.3                     |  |  |  |
| Avg. Dist. to Rail [m] | 7.7                      | 4.0                      | 1.6                      | 1.5                      | 6.4                      | 9.1                      |  |  |  |
| Avg. Stride Freq. [Hz] | 2.4                      | 2.4                      | 2.3                      | 2.4                      | 2.5                      | 2.3                      |  |  |  |
| Avg. Stride Length [m] | 5.9                      | 7.2                      | 7.3                      | 7.3                      | 7.3                      | 6.8                      |  |  |  |