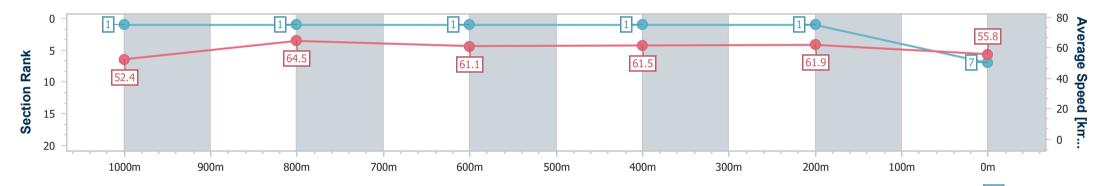

Report Created: Sun 9 June 2024 15:39 GMT+10

[] Ranking at each section and finish

No data available at this section -0----

No data available NA

Page 8/14

| Horse/Jockey Name              | Masterplan      |
|--------------------------------|-----------------|
| Final Rank                     | 7               |
| Fastest Section Time (Section) | 0:11.24 (1000m) |
| Top Speed [km/h] (Section)     | 67.6 (Overall)  |
| Race State                     | Finished        |

09 June 2024 - 15:15 Track Rating: Soft 6, Weather: Fine, Rail Position: +5m

| Section                | Overall                  | 1000m                    | 800m                     | 600m                     | 400m                     | 200m                     |  |  |  |   |
|------------------------|--------------------------|--------------------------|--------------------------|--------------------------|--------------------------|--------------------------|--|--|--|---|
| Section Times          | 1:12.84 [7]<br>(0:13.75) | 0:59.09 [1]<br>(0:11.24) | 0:47.85 [1]<br>(0:11.77) | 0:36.08 [1]<br>(0:11.52) | 0:24.56 [1]<br>(0:11.62) | 0:12.94 [1]<br>(0:12.94) |  |  |  |   |
| Average Speed [km/h]   | 52.4                     | 64.5                     | 61.1                     | 61.5                     | 61.9                     | 55.8                     |  |  |  |   |
| Top Speed [km/h]       | 67.6                     | 67.0                     | 61.6                     | 62.0                     | 63.6                     | 59.3                     |  |  |  |   |
| Avg. Dist. to Rail [m] | 8.7                      | 3.0                      | 1.4                      | 3.2                      | 3.0                      | 1.2                      |  |  |  |   |
| Avg. Stride Freq. [Hz] | 2.4                      | 2.5                      | 2.4                      | 2.4                      | 2.5                      | 2.3                      |  |  |  |   |
| Avg. Stride Length [m] | 5.9                      | 7.0                      | 7.0                      | 6.9                      | 6.9                      | 6.7                      |  |  |  | l |