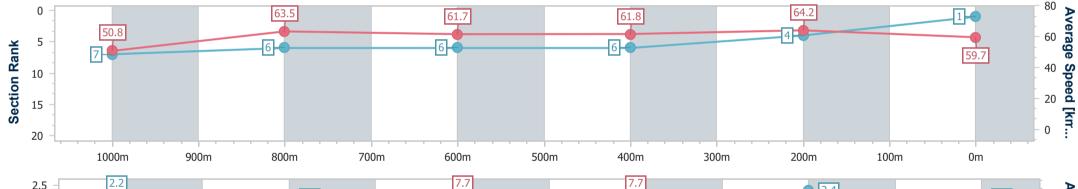

09 June 2024 - 15:15 Track Rating: Soft 6, Weather: Fine, Rail Position: +5m

| Section                | Overall                  | 1000m                    | 800m                     | 600m                     | 400m                     | 200m                     |  |  |  |  |
|------------------------|--------------------------|--------------------------|--------------------------|--------------------------|--------------------------|--------------------------|--|--|--|--|
| Section Times          | 1:12.18 [1]<br>(0:14.16) | 0:58.02 [7]<br>(0:11.40) | 0:46.62 [6]<br>(0:11.69) | 0:34.93 [6]<br>(0:11.63) | 0:23.30 [6]<br>(0:11.21) | 0:12.09 [4]<br>(0:12.09) |  |  |  |  |
| Average Speed [km/h]   | 50.8                     | 63.5                     | 61.7                     | 61.8                     | 64.2                     | 59.7                     |  |  |  |  |
| Top Speed [km/h]       | 64.1                     | 64.6                     | 61.9                     | 63.6                     | 65.9                     | 63.0                     |  |  |  |  |
| Avg. Dist. to Rail [m] | 4.3                      | 2.4                      | 0.4                      | 0.4                      | 3.7                      | 5.1                      |  |  |  |  |
| Avg. Stride Freq. [Hz] | 2.2                      | 2.3                      | 2.2                      | 2.2                      | 2.4                      | 2.3                      |  |  |  |  |
| Avg. Stride Length [m] | 6.5                      | 7.8                      | 7.7                      | 7.7                      | 7.4                      | 7.2                      |  |  |  |  |