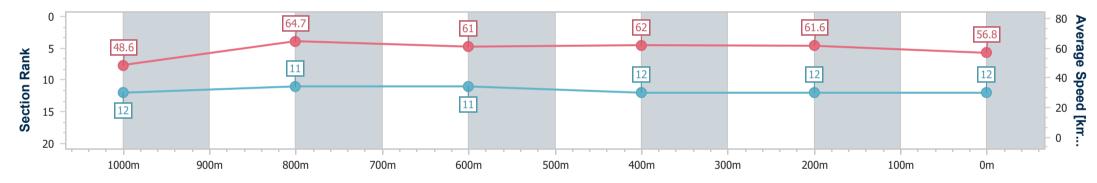

09 June 2024 - 15:15 Track Rating: Soft 6, Weather: Fine, Rail Position: +5m

| Section                | Overall                  | 1000m                    | 800m                     | 600m                     | 400m                      | 200m                     |  |  |  |
|------------------------|--------------------------|--------------------------|--------------------------|--------------------------|---------------------------|--------------------------|--|--|--|
| Section Times          | 1:12.33 [2]<br>(0:14.30) | 0:58.03 [8]<br>(0:11.64) | 0:46.39 [9]<br>(0:11.84) | 0:34.55 [9]<br>(0:11.64) | 0:22.91 [10]<br>(0:11.05) | 0:11.86 [9]<br>(0:11.86) |  |  |  |
| Average Speed [km/h]   | 50.3                     | 62.4                     | 61.7                     | 63.0                     | 65.2                      | 60.8                     |  |  |  |
| Top Speed [km/h]       | 64.5                     | 63.6                     | 62.5                     | 63.9                     | 66.0                      | 64.2                     |  |  |  |
| Avg. Dist. to Rail [m] | 8.5                      | 4.2                      | 2.6                      | 2.5                      | 6.2                       | 9.2                      |  |  |  |
| Avg. Stride Freq. [Hz] | 2.1                      | 2.2                      | 2.2                      | 2.3                      | 2.3                       | 2.3                      |  |  |  |
| Avg. Stride Length [m] | 6.5                      | 7.8                      | 7.7                      | 7.7                      | 7.9                       | 7.5                      |  |  |  |