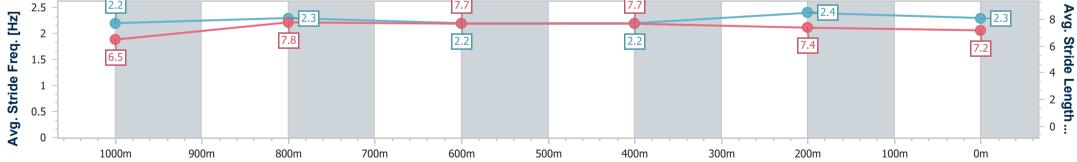

09 June 2024 - 15:15 Track Rating: Soft 6, Weather: Fine, Rail Position: +5m

| Section                | Overall                  | 1000m                    | 800m                     | 600m                     | 400m                     | 200m                     |  |  |  |  |
|------------------------|--------------------------|--------------------------|--------------------------|--------------------------|--------------------------|--------------------------|--|--|--|--|
| Section Times          | 1:12.18 [1]<br>(0:14.16) | 0:58.02 [7]<br>(0:11.40) | 0:46.62 [6]<br>(0:11.69) | 0:34.93 [6]<br>(0:11.63) | 0:23.30 [6]<br>(0:11.21) | 0:12.09 [4]<br>(0:12.09) |  |  |  |  |
| Average Speed [km/h]   | 50.8                     | 63.5                     | 61.7                     | 61.8                     | 64.2                     | 59.7                     |  |  |  |  |
| Top Speed [km/h]       | 64.1                     | 64.6                     | 61.9                     | 63.6                     | 65.9                     | 63.0                     |  |  |  |  |
| Avg. Dist. to Rail [m] | 4.3                      | 2.4                      | 0.4                      | 0.4                      | 3.7                      | 5.1                      |  |  |  |  |
| Avg. Stride Freq. [Hz] | 2.2                      | 2.3                      | 2.2                      | 2.2                      | 2.4                      | 2.3                      |  |  |  |  |
| Avg. Stride Length [m] | 6.5                      | 7.8                      | 7.7                      | 7.7                      | 7.4                      | 7.2                      |  |  |  |  |