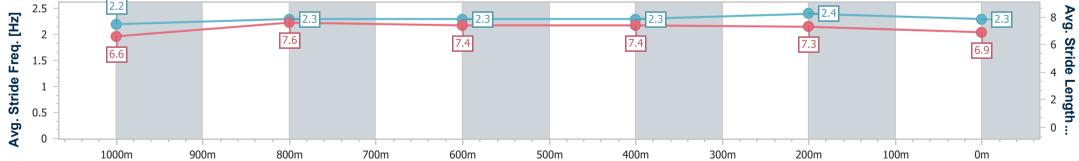

Track Rating: Soft 6, Weather: Fine, Rail Position: +5m

| Section                | Overall                  | 1000m                    | 800m                     | 600m                     | 400m                     | 200m                     |  |  |  |  |
|------------------------|--------------------------|--------------------------|--------------------------|--------------------------|--------------------------|--------------------------|--|--|--|--|
| Section Times          | 1:12.47 [4]<br>(0:13.87) | 0:58.60 [3]<br>(0:11.30) | 0:47.30 [4]<br>(0:11.89) | 0:35.41 [4]<br>(0:11.51) | 0:23.90 [2]<br>(0:11.37) | 0:12.53 [2]<br>(0:12.53) |  |  |  |  |
| Average Speed [km/h]   | 52.0                     | 64.2                     | 61.1                     | 62.6                     | 63.3                     | 57.6                     |  |  |  |  |
| Top Speed [km/h]       | 65.2                     | 65.2                     | 62.0                     | 63.9                     | 66.0                     | 61.1                     |  |  |  |  |
| Avg. Dist. to Rail [m] | 4.9                      | 2.9                      | 1.3                      | 0.4                      | 1.9                      | 4.9                      |  |  |  |  |
| Avg. Stride Freq. [Hz] | 2.2                      | 2.3                      | 2.3                      | 2.3                      | 2.4                      | 2.3                      |  |  |  |  |
| Avg. Stride Length [m] | 6.6                      | 7.6                      | 7.4                      | 7.4                      | 7.3                      | 6.9                      |  |  |  |  |