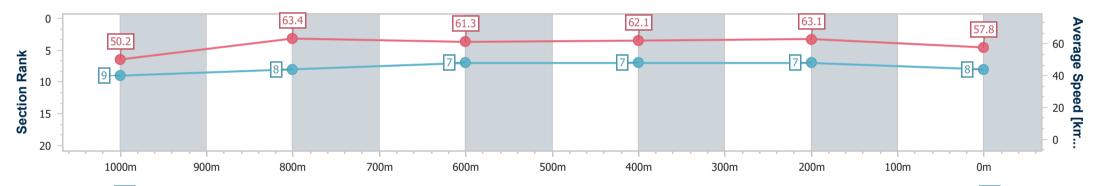

Report Created: Sun 9 June 2024 15:39 GMT+10

[] Ranking at each section and finish

-:--- No data available at this section

NA No data available

Page 9/14

| Horse/Jockey Name              | Chilliwack     |
|--------------------------------|----------------|
| Final Rank                     | 8              |
| Fastest Section Time (Section) | 0:11.40 (400m) |
| Top Speed [km/h] (Section)     | 64.7 (400m)    |
| Race State                     | Finished       |

09 June 2024 - 15:15 Track Rating: Soft 6, Weather: Fine, Rail Position: +5m

| Section                | Overall                  | 1000m                    | 800m                     | 600m                     | 400m                     | 200m                     |  |  |  |  |
|------------------------|--------------------------|--------------------------|--------------------------|--------------------------|--------------------------|--------------------------|--|--|--|--|
| Section Times          | 1:12.88 [8]<br>(0:14.34) | 0:58.54 [9]<br>(0:11.42) | 0:47.12 [8]<br>(0:11.72) | 0:35.40 [7]<br>(0:11.53) | 0:23.87 [7]<br>(0:11.40) | 0:12.47 [7]<br>(0:12.47) |  |  |  |  |
| Average Speed [km/h]   | 50.2                     | 63.4                     | 61.3                     | 62.1                     | 63.1                     | 57.8                     |  |  |  |  |
| Top Speed [km/h]       | 64.0                     | 64.0                     | 61.8                     | 63.1                     | 64.7                     | 62.4                     |  |  |  |  |
| Avg. Dist. to Rail [m] | 4.8                      | 1.1                      | 0.4                      | 1.1                      | 3.2                      | 5.2                      |  |  |  |  |
| Avg. Stride Freq. [Hz] | 2.2                      | 2.4                      | 2.3                      | 2.3                      | 2.3                      | 2.2                      |  |  |  |  |
| Avg. Stride Length [m] | 6.2                      | 7.4                      | 7.4                      | 7.4                      | 7.5                      | 7.2                      |  |  |  |  |