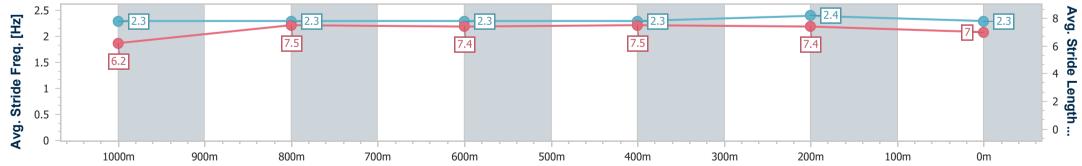

Race 6: CALOUNDRA RSL SUB BRANCH BENCHMARK 65 Handicap - 1200m 09 June 2024 - 15:15

Track Rating: Soft 6, Weather: Fine, Rail Position: +5m

| Section                | Overall                  | 1000m                    | 800m                     | 600m                     | 400m                     | 200m                     |  |  |  |  |
|------------------------|--------------------------|--------------------------|--------------------------|--------------------------|--------------------------|--------------------------|--|--|--|--|
| Section Times          | 1:12.56 [5]<br>(0:13.99) | 0:58.57 [5]<br>(0:11.48) | 0:47.09 [5]<br>(0:11.77) | 0:35.32 [5]<br>(0:11.52) | 0:23.80 [5]<br>(0:11.28) | 0:12.52 [3]<br>(0:12.52) |  |  |  |  |
| Average Speed [km/h]   | 51.6                     | 63.4                     | 61.6                     | 63.0                     | 63.7                     | 57.7                     |  |  |  |  |
| Top Speed [km/h]       | 64.6                     | 64.1                     | 62.1                     | 64.6                     | 64.9                     | 61.7                     |  |  |  |  |
| Avg. Dist. to Rail [m] | 6.6                      | 4.1                      | 1.7                      | 1.0                      | 5.0                      | 7.9                      |  |  |  |  |
| Avg. Stride Freq. [Hz] | 2.3                      | 2.3                      | 2.3                      | 2.3                      | 2.4                      | 2.3                      |  |  |  |  |
| Avg. Stride Length [m] | 6.2                      | 7.5                      | 7.4                      | 7.5                      | 7.4                      | 7.0                      |  |  |  |  |