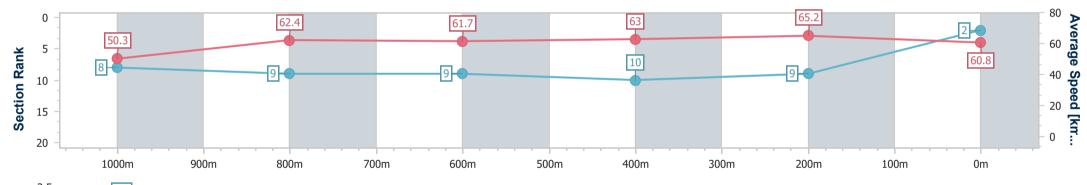

09 June 2024 - 15:15 Track Rating: Soft 6, Weather: Fine, Rail Position: +5m

| Section                | Overall                  | 1000m                    | 800m                     | 600m                     | 400m                      | 200m                     |  |  |  |
|------------------------|--------------------------|--------------------------|--------------------------|--------------------------|---------------------------|--------------------------|--|--|--|
| Section Times          | 1:12.33 [2]<br>(0:14.30) | 0:58.03 [8]<br>(0:11.64) | 0:46.39 [9]<br>(0:11.84) | 0:34.55 [9]<br>(0:11.64) | 0:22.91 [10]<br>(0:11.05) | 0:11.86 [9]<br>(0:11.86) |  |  |  |
| Average Speed [km/h]   | 50.3                     | 62.4                     | 61.7                     | 63.0                     | 65.2                      | 60.8                     |  |  |  |
| Top Speed [km/h]       | 64.5                     | 63.6                     | 62.5                     | 63.9                     | 66.0                      | 64.2                     |  |  |  |
| Avg. Dist. to Rail [m] | 8.5                      | 4.2                      | 2.6                      | 2.5                      | 6.2                       | 9.2                      |  |  |  |
| Avg. Stride Freq. [Hz] | 2.1                      | 2.2                      | 2.2                      | 2.3                      | 2.3                       | 2.3                      |  |  |  |
| Avg. Stride Length [m] | 6.5                      | 7.8                      | 7.7                      | 7.7                      | 7.9                       | 7.5                      |  |  |  |