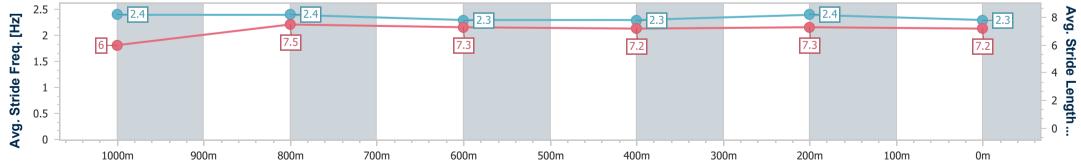

Sunshine Coast QLD Professional Race 6: CALOUNDRA RSL SUB BRANCH BENCHMARK 65 Handicap - 1200m

SUNSHINE COAST TURF CLUB Y

09 June 2024 - 15:15 Track Rating: Soft 6, Weather: Fine, Rail Position: +5m

| Section                | Overall                  | 1000m                    | 800m                     | 600m                     | 400m                     | 200m                     |  |  |  |
|------------------------|--------------------------|--------------------------|--------------------------|--------------------------|--------------------------|--------------------------|--|--|--|
| Section Times          | 1:12.44 [3]<br>(0:13.83) | 0:58.61 [2]<br>(0:11.21) | 0:47.40 [2]<br>(0:11.88) | 0:35.52 [2]<br>(0:11.68) | 0:23.84 [3]<br>(0:11.55) | 0:12.29 [5]<br>(0:12.29) |  |  |  |
| Average Speed [km/h]   | 52.0                     | 64.9                     | 61.1                     | 61.3                     | 62.4                     | 58.7                     |  |  |  |
| Top Speed [km/h]       | 68.3                     | 68.1                     | 61.9                     | 62.8                     | 63.5                     | 61.6                     |  |  |  |
| Avg. Dist. to Rail [m] | 10.0                     | 3.9                      | 1.1                      | 0.4                      | 0.8                      | 0.8                      |  |  |  |
| Avg. Stride Freq. [Hz] | 2.4                      | 2.4                      | 2.3                      | 2.3                      | 2.4                      | 2.3                      |  |  |  |
| Avg. Stride Length [m] | 6.0                      | 7.5                      | 7.3                      | 7.2                      | 7.3                      | 7.2                      |  |  |  |