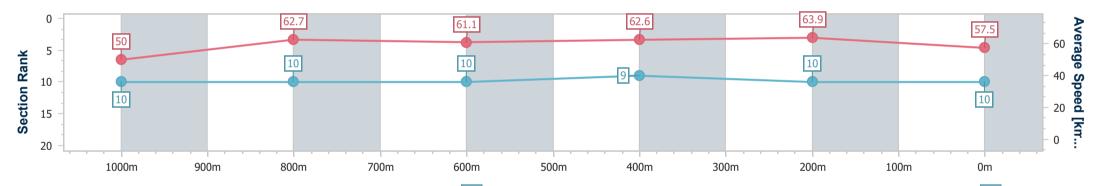

Race 6: CALOUNDRA RSL SUB BRANCH BENCHMARK 65 Handicap - 1200m 09 June 2024 - 15:15

Track Rating: Soft 6, Weather: Fine, Rail Position: +5m

| Section                | Overall                   | 1000m                     | 800m                      | 600m                      | 400m                     | 200m                      |  |  |  |
|------------------------|---------------------------|---------------------------|---------------------------|---------------------------|--------------------------|---------------------------|--|--|--|
| Section Times          | 1:13.06 [10]<br>(0:14.42) | 0:58.64 [10]<br>(0:11.53) | 0:47.11 [10]<br>(0:11.84) | 0:35.27 [10]<br>(0:11.48) | 0:23.79 [9]<br>(0:11.28) | 0:12.51 [10]<br>(0:12.51) |  |  |  |
| Average Speed [km/h]   | 50.0                      | 62.7                      | 61.1                      | 62.6                      | 63.9                     | 57.5                      |  |  |  |
| Top Speed [km/h]       | 63.2                      | 64.9                      | 61.7                      | 64.3                      | 65.1                     | 61.0                      |  |  |  |
| Avg. Dist. to Rail [m] | 6.1                       | 2.5                       | 0.6                       | 0.3                       | 1.1                      | 2.7                       |  |  |  |
| Avg. Stride Freq. [Hz] | 2.2                       | 2.4                       | 2.3                       | 2.4                       | 2.5                      | 2.3                       |  |  |  |
| Avg. Stride Length [m] | 6.2                       | 7.4                       | 7.3                       | 7.3                       | 7.2                      | 6.8                       |  |  |  |