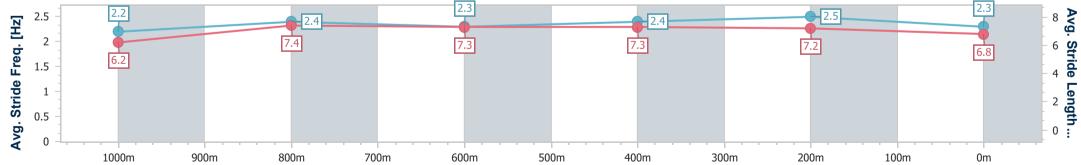

09 June 2024 - 15:15 Track Rating: Soft 6, Weather: Fine, Rail Position: +5m

| Section                | Overall                  | 1000m                    | 800m                     | 600m                     | 400m                     | 200m                     |  |  |  |  |
|------------------------|--------------------------|--------------------------|--------------------------|--------------------------|--------------------------|--------------------------|--|--|--|--|
| Section Times          | 1:12.18 [1]<br>(0:14.16) | 0:58.02 [7]<br>(0:11.40) | 0:46.62 [6]<br>(0:11.69) | 0:34.93 [6]<br>(0:11.63) | 0:23.30 [6]<br>(0:11.21) | 0:12.09 [4]<br>(0:12.09) |  |  |  |  |
| Average Speed [km/h]   | 50.8                     | 63.5                     | 61.7                     | 61.8                     | 64.2                     | 59.7                     |  |  |  |  |
| Top Speed [km/h]       | 64.1                     | 64.6                     | 61.9                     | 63.6                     | 65.9                     | 63.0                     |  |  |  |  |
| Avg. Dist. to Rail [m] | 4.3                      | 2.4                      | 0.4                      | 0.4                      | 3.7                      | 5.1                      |  |  |  |  |
| Avg. Stride Freq. [Hz] | 2.2                      | 2.3                      | 2.2                      | 2.2                      | 2.4                      | 2.3                      |  |  |  |  |
| Avg. Stride Length [m] | 6.5                      | 7.8                      | 7.7                      | 7.7                      | 7.4                      | 7.2                      |  |  |  |  |