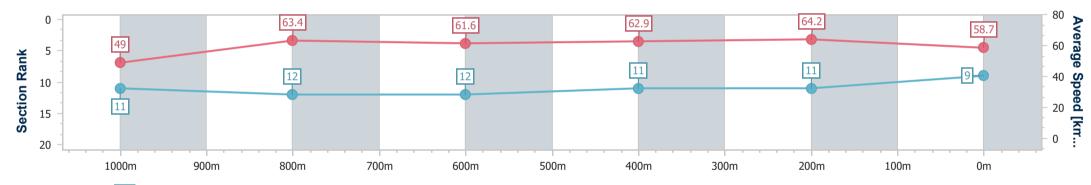

Sunshine Coast QLD Professional

Race 6: CALOUNDRA RSL SUB BRANCH BENCHMARK 65 Handicap - 1200m 09 June 2024 - 15:15

Track Rating: Soft 6, Weather: Fine, Rail Position: +5m

| Section                | Overall                  | 1000m                     | 800m                      | 600m                      | 400m                      | 200m                      |   |  |  |
|------------------------|--------------------------|---------------------------|---------------------------|---------------------------|---------------------------|---------------------------|---|--|--|
| Section Times          | 1:12.90 [9]<br>(0:14.72) | 0:58.18 [11]<br>(0:11.40) | 0:46.78 [12]<br>(0:11.79) | 0:34.99 [12]<br>(0:11.51) | 0:23.48 [11]<br>(0:11.19) | 0:12.29 [11]<br>(0:12.29) |   |  |  |
| Average Speed [km/h]   | 49.0                     | 63.4                      | 61.6                      | 62.9                      | 64.2                      | 58.7                      |   |  |  |
| Top Speed [km/h]       | 62.8                     | 64.6                      | 62.4                      | 64.2                      | 66.1                      | 62.2                      | · |  |  |
| Avg. Dist. to Rail [m] | 5.4                      | 3.0                       | 1.1                       | 0.6                       | 1.7                       | 1.2                       |   |  |  |
| Avg. Stride Freq. [Hz] | 2.2                      | 2.3                       | 2.3                       | 2.3                       | 2.4                       | 2.3                       |   |  |  |
| Avg. Stride Length [m] | 6.2                      | 7.5                       | 7.4                       | 7.5                       | 7.3                       | 7.1                       |   |  |  |