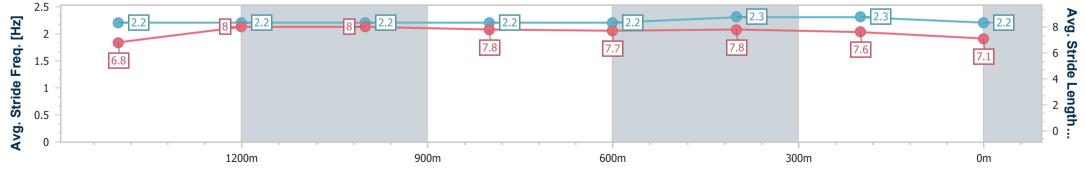

Race 7: WORLD POOL ON 15 JUNE Class 6 Handicap - 1650m

RACING CLUB

12 June 2024 - 15:29 Track Rating: Good 4, Weather: Fine, Rail Position: +9m Entire

| Section                | Overall                  | 1400m                    | 1200m                    | 1000m                    | 800m                     | 600m                     | 400m                     | 200m                     |  |  |  |
|------------------------|--------------------------|--------------------------|--------------------------|--------------------------|--------------------------|--------------------------|--------------------------|--------------------------|--|--|--|
| Section Times          | 1:37.98 [2]<br>(0:16.20) | 1:21.78 [1]<br>(0:11.21) | 1:10.57 [1]<br>(0:11.34) | 0:59.23 [2]<br>(0:11.77) | 0:47.46 [2]<br>(0:11.96) | 0:35.50 [2]<br>(0:11.33) | 0:24.17 [2]<br>(0:11.55) | 0:12.62 [2]<br>(0:12.62) |  |  |  |
| Average Speed [km/h]   | 55.5                     | 64.1                     | 63.5                     | 61.4                     | 60.3                     | 63.2                     | 62.4                     | 57.1                     |  |  |  |
| Top Speed [km/h]       | 66.4                     | 65.5                     | 64.8                     | 63.8                     | 62.4                     | 63.8                     | 63.4                     | 60.3                     |  |  |  |
| Avg. Dist. to Rail [m] | 1.9                      | 0.4                      | 0.8                      | 1.0                      | 0.3                      | 1.2                      | 0.4                      | 0.3                      |  |  |  |
| Avg. Stride Freq. [Hz] | 2.2                      | 2.2                      | 2.2                      | 2.2                      | 2.2                      | 2.3                      | 2.3                      | 2.2                      |  |  |  |
| Avg. Stride Length [m] | 6.8                      | 8.0                      | 8.0                      | 7.8                      | 7.7                      | 7.8                      | 7.6                      | 7.1                      |  |  |  |