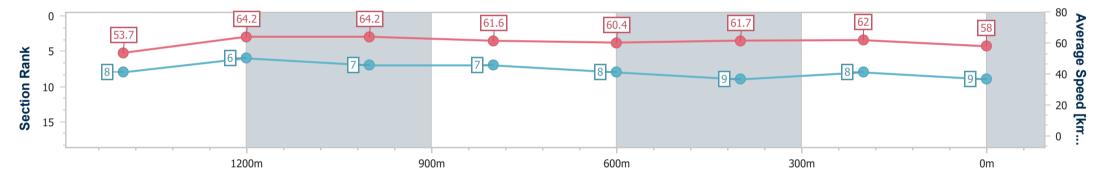

Race 7: WORLD POOL ON 15 JUNE Class 6 Handicap - 1650m

RACING CLUB

12 June 2024 - 15:29 Track Rating: Good 4, Weather: Fine, Rail Position: +9m Entire

| Section                | Overall                  | 1400m                    | 1200m                    | 1000m                    | 800m                     | 600m                     | 400m                     | 200m                     |  |  |
|------------------------|--------------------------|--------------------------|--------------------------|--------------------------|--------------------------|--------------------------|--------------------------|--------------------------|--|--|
| Section Times          | 1:38.57 [9]<br>(0:16.78) | 1:21.79 [8]<br>(0:11.22) | 1:10.57 [6]<br>(0:11.27) | 0:59.30 [7]<br>(0:11.70) | 0:47.60 [7]<br>(0:11.95) | 0:35.65 [8]<br>(0:11.65) | 0:24.00 [9]<br>(0:11.58) | 0:12.42 [8]<br>(0:12.42) |  |  |
| Average Speed [km/h]   | 53.7                     | 64.2                     | 64.2                     | 61.6                     | 60.4                     | 61.7                     | 62.0                     | 58.0                     |  |  |
| Top Speed [km/h]       | 65.6                     | 65.7                     | 64.9                     | 64.1                     | 62.1                     | 62.8                     | 63.4                     | 60.8                     |  |  |
| Avg. Dist. to Rail [m] | 0.5                      | 0.5                      | 1.0                      | 0.8                      | 0.6                      | 0.3                      | 1.2                      | 3.2                      |  |  |
| Avg. Stride Freq. [Hz] | 2.2                      | 2.4                      | 2.3                      | 2.3                      | 2.3                      | 2.3                      | 2.4                      | 2.3                      |  |  |
| Avg. Stride Length [m] | 6.6                      | 7.5                      | 7.7                      | 7.5                      | 7.4                      | 7.3                      | 7.3                      | 7.0                      |  |  |