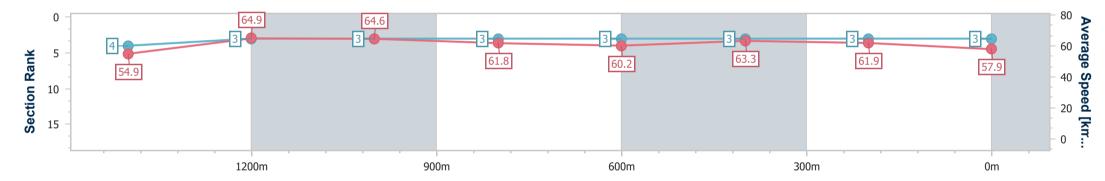

RACING CLUB

12 June 2024 - 15:29 Track Rating: Good 4, Weather: Fine, Rail Position: +9m Entire

| Section                | Overall                  | 1400m                    | 1200m                    | 1000m                    | 800m                     | 600m                     | 400m                     | 200m                     |  |  |  |
|------------------------|--------------------------|--------------------------|--------------------------|--------------------------|--------------------------|--------------------------|--------------------------|--------------------------|--|--|--|
| Section Times          | 1:38.19 [3]<br>(0:16.50) | 1:21.69 [4]<br>(0:11.26) | 1:10.43 [3]<br>(0:11.13) | 0:59.30 [3]<br>(0:11.76) | 0:47.54 [3]<br>(0:12.02) | 0:35.52 [3]<br>(0:11.41) | 0:24.11 [3]<br>(0:11.69) | 0:12.42 [3]<br>(0:12.42) |  |  |  |
| Average Speed [km/h]   | 54.9                     | 64.9                     | 64.6                     | 61.8                     | 60.2                     | 63.3                     | 61.9                     | 57.9                     |  |  |  |
| Top Speed [km/h]       | 66.5                     | 65.5                     | 65.6                     | 64.0                     | 62.7                     | 63.9                     | 63.6                     | 60.0                     |  |  |  |
| Avg. Dist. to Rail [m] | 2.9                      | 2.7                      | 4.0                      | 2.7                      | 1.3                      | 0.4                      | 3.7                      | 5.9                      |  |  |  |
| Avg. Stride Freq. [Hz] | 2.4                      | 2.4                      | 2.4                      | 2.3                      | 2.3                      | 2.4                      | 2.4                      | 2.4                      |  |  |  |
| Avg. Stride Length [m] | 6.3                      | 7.4                      | 7.5                      | 7.4                      | 7.2                      | 7.3                      | 7.1                      | 6.9                      |  |  |  |