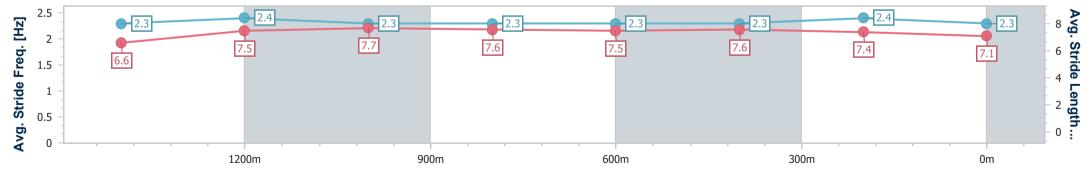

RACING CLUB

12 June 2024 - 15:29 Track Rating: Good 4, Weather: Fine, Rail Position: +9m Entire

| Section                | Overall                  | 1400m                    | 1200m                     | 1000m                     | 800m                      | 600m                      | 400m                     | 200m                     |  |  |  |
|------------------------|--------------------------|--------------------------|---------------------------|---------------------------|---------------------------|---------------------------|--------------------------|--------------------------|--|--|--|
| Section Times          | 1:38.27 [4]<br>(0:16.78) | 1:21.49 [9]<br>(0:11.53) | 1:09.96 [11]<br>(0:11.30) | 0:58.66 [11]<br>(0:11.64) | 0:47.02 [11]<br>(0:11.82) | 0:35.20 [10]<br>(0:11.41) | 0:23.79 [7]<br>(0:11.48) | 0:12.31 [4]<br>(0:12.31) |  |  |  |
| Average Speed [km/h]   | 53.9                     | 63.5                     | 63.9                      | 61.9                      | 61.7                      | 63.5                      | 63.3                     | 58.4                     |  |  |  |
| Top Speed [km/h]       | 66.4                     | 65.2                     | 64.2                      | 63.6                      | 63.4                      | 64.7                      | 64.5                     | 61.2                     |  |  |  |
| Avg. Dist. to Rail [m] | 4.0                      | 2.9                      | 2.4                       | 1.5                       | 1.9                       | 2.1                       | 3.6                      | 4.4                      |  |  |  |
| Avg. Stride Freq. [Hz] | 2.3                      | 2.4                      | 2.3                       | 2.3                       | 2.3                       | 2.3                       | 2.4                      | 2.3                      |  |  |  |
| Avg. Stride Length [m] | 6.6                      | 7.5                      | 7.7                       | 7.6                       | 7.5                       | 7.6                       | 7.4                      | 7.1                      |  |  |  |