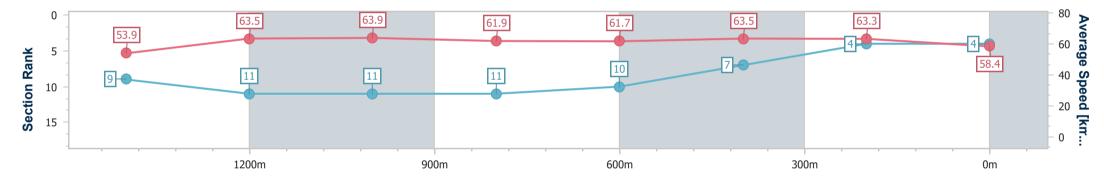

RACING CLUB

12 June 2024 - 15:29 Track Rating: Good 4, Weather: Fine, Rail Position: +9m Entire

| Section                | Overall                  | 1400m                    | 1200m                     | 1000m                     | 800m                      | 600m                      | 400m                     | 200m                     |  |  |  |
|------------------------|--------------------------|--------------------------|---------------------------|---------------------------|---------------------------|---------------------------|--------------------------|--------------------------|--|--|--|
| Section Times          | 1:38.27 [4]<br>(0:16.78) | 1:21.49 [9]<br>(0:11.53) | 1:09.96 [11]<br>(0:11.30) | 0:58.66 [11]<br>(0:11.64) | 0:47.02 [11]<br>(0:11.82) | 0:35.20 [10]<br>(0:11.41) | 0:23.79 [7]<br>(0:11.48) | 0:12.31 [4]<br>(0:12.31) |  |  |  |
| Average Speed [km/h]   | 53.9                     | 63.5                     | 63.9                      | 61.9                      | 61.7                      | 63.5                      | 63.3                     | 58.4                     |  |  |  |
| Top Speed [km/h]       | 66.4                     | 65.2                     | 64.2                      | 63.6                      | 63.4                      | 64.7                      | 64.5                     | 61.2                     |  |  |  |
| Avg. Dist. to Rail [m] | 4.0                      | 2.9                      | 2.4                       | 1.5                       | 1.9                       | 2.1                       | 3.6                      | 4.4                      |  |  |  |
| Avg. Stride Freq. [Hz] | 2.3                      | 2.4                      | 2.3                       | 2.3                       | 2.3                       | 2.3                       | 2.4                      | 2.3                      |  |  |  |
| Avg. Stride Length [m] | 6.6                      | 7.5                      | 7.7                       | 7.6                       | 7.5                       | 7.6                       | 7.4                      | 7.1                      |  |  |  |