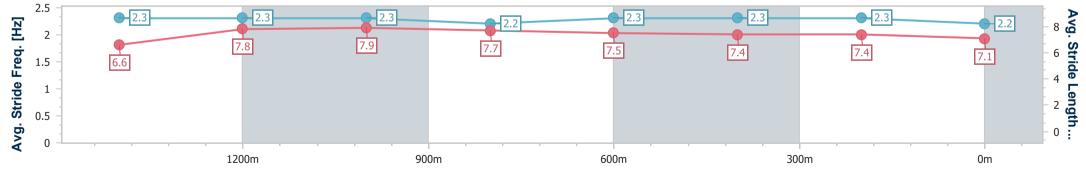

Race 7: WORLD POOL ON 15 JUNE Class 6 Handicap - 1650m

RACING CLUB

12 June 2024 - 15:29 Track Rating: Good 4, Weather: Fine, Rail Position: +9m Entire

| Section                | Overall                   | 1400m                    | 1200m                    | 1000m                    | 800m                     | 600m                     | 400m                     | 200m                     |  |  |  |
|------------------------|---------------------------|--------------------------|--------------------------|--------------------------|--------------------------|--------------------------|--------------------------|--------------------------|--|--|--|
| Section Times          | 1:38.96 [10]<br>(0:16.45) | 1:22.51 [3]<br>(0:11.32) | 1:11.19 [4]<br>(0:11.20) | 0:59.99 [4]<br>(0:11.78) | 0:48.21 [4]<br>(0:11.92) | 0:36.29 [4]<br>(0:11.74) | 0:24.55 [4]<br>(0:11.68) | 0:12.87 [6]<br>(0:12.87) |  |  |  |
| Average Speed [km/h]   | 54.6                      | 64.0                     | 64.3                     | 61.3                     | 61.1                     | 61.5                     | 61.9                     | 55.9                     |  |  |  |
| Top Speed [km/h]       | 65.7                      | 65.2                     | 64.9                     | 63.4                     | 63.2                     | 63.2                     | 63.0                     | 59.8                     |  |  |  |
| Avg. Dist. to Rail [m] | 1.4                       | 1.2                      | 2.3                      | 1.7                      | 1.4                      | 0.9                      | 2.2                      | 2.4                      |  |  |  |
| Avg. Stride Freq. [Hz] | 2.3                       | 2.3                      | 2.3                      | 2.2                      | 2.3                      | 2.3                      | 2.3                      | 2.2                      |  |  |  |
| Avg. Stride Length [m] | 6.6                       | 7.8                      | 7.9                      | 7.7                      | 7.5                      | 7.4                      | 7.4                      | 7.1                      |  |  |  |