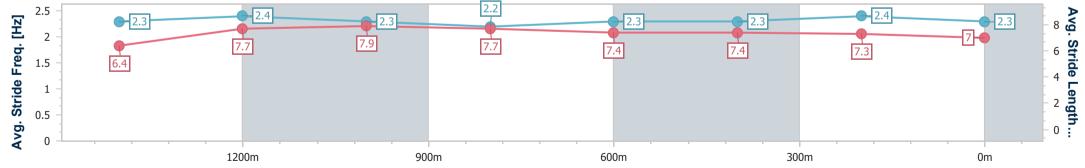

Race 7: WORLD POOL ON 15 JUNE Class 6 Handicap - 1650m

RACING CLUB

12 June 2024 - 15:29 Track Rating: Good 4, Weather: Fine, Rail Position: +9m Entire

| Section                | Overall                  | 1400m                    | 1200m                    | 1000m                    | 800m                     | 600m                     | 400m                     | 200m                     |  |  |  |
|------------------------|--------------------------|--------------------------|--------------------------|--------------------------|--------------------------|--------------------------|--------------------------|--------------------------|--|--|--|
| Section Times          | 1:37.98 [2]<br>(0:16.20) | 1:21.78 [1]<br>(0:11.21) | 1:10.57 [1]<br>(0:11.34) | 0:59.23 [2]<br>(0:11.77) | 0:47.46 [2]<br>(0:11.96) | 0:35.50 [2]<br>(0:11.33) | 0:24.17 [2]<br>(0:11.55) | 0:12.62 [2]<br>(0:12.62) |  |  |  |
| Average Speed [km/h]   | 55.5                     | 64.1                     | 63.5                     | 61.4                     | 60.3                     | 63.2                     | 62.4                     | 57.1                     |  |  |  |
| Top Speed [km/h]       | 66.4                     | 65.5                     | 64.8                     | 63.8                     | 62.4                     | 63.8                     | 63.4                     | 60.3                     |  |  |  |
| Avg. Dist. to Rail [m] | 1.9                      | 0.4                      | 0.8                      | 1.0                      | 0.3                      | 1.2                      | 0.4                      | 0.3                      |  |  |  |
| Avg. Stride Freq. [Hz] | 2.2                      | 2.2                      | 2.2                      | 2.2                      | 2.2                      | 2.3                      | 2.3                      | 2.2                      |  |  |  |
| Avg. Stride Length [m] | 6.8                      | 8.0                      | 8.0                      | 7.8                      | 7.7                      | 7.8                      | 7.6                      | 7.1                      |  |  |  |