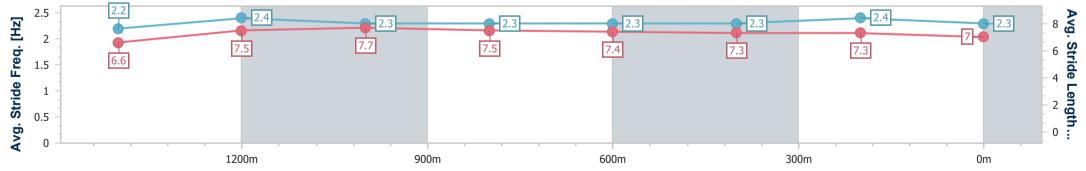

Race 7: WORLD POOL ON 15 JUNE Class 6 Handicap - 1650m

RACING CLUB

12 June 2024 - 15:29 Track Rating: Good 4, Weather: Fine, Rail Position: +9m Entire

| Section                | Overall                  | 1400m                    | 1200m                    | 1000m                    | 800m                     | 600m                     | 400m                     | 200m                     |  |  |  |
|------------------------|--------------------------|--------------------------|--------------------------|--------------------------|--------------------------|--------------------------|--------------------------|--------------------------|--|--|--|
| Section Times          | 1:37.98 [2]<br>(0:16.20) | 1:21.78 [1]<br>(0:11.21) | 1:10.57 [1]<br>(0:11.34) | 0:59.23 [2]<br>(0:11.77) | 0:47.46 [2]<br>(0:11.96) | 0:35.50 [2]<br>(0:11.33) | 0:24.17 [2]<br>(0:11.55) | 0:12.62 [2]<br>(0:12.62) |  |  |  |
| Average Speed [km/h]   | 55.5                     | 64.1                     | 63.5                     | 61.4                     | 60.3                     | 63.2                     | 62.4                     | 57.1                     |  |  |  |
| Top Speed [km/h]       | 66.4                     | 65.5                     | 64.8                     | 63.8                     | 62.4                     | 63.8                     | 63.4                     | 60.3                     |  |  |  |
| Avg. Dist. to Rail [m] | 1.9                      | 0.4                      | 0.8                      | 1.0                      | 0.3                      | 1.2                      | 0.4                      | 0.3                      |  |  |  |
| Avg. Stride Freq. [Hz] | 2.2                      | 2.2                      | 2.2                      | 2.2                      | 2.2                      | 2.3                      | 2.3                      | 2.2                      |  |  |  |
| Avg. Stride Length [m] | 6.8                      | 8.0                      | 8.0                      | 7.8                      | 7.7                      | 7.8                      | 7.6                      | 7.1                      |  |  |  |