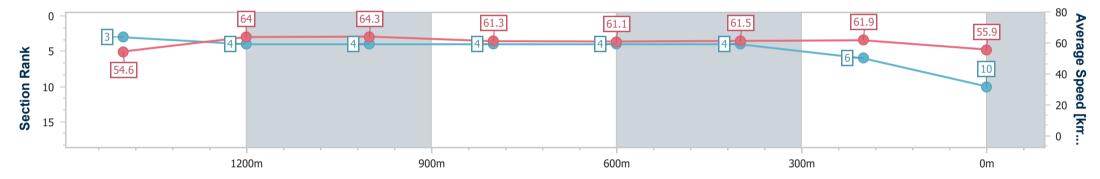

Race 7: WORLD POOL ON 15 JUNE Class 6 Handicap - 1650m

RACING CLUB

12 June 2024 - 15:29 Track Rating: Good 4, Weather: Fine, Rail Position: +9m Entire

| Section                | Overall                   | 1400m                    | 1200m                    | 1000m                    | 800m                     | 600m                     | 400m                     | 200m                     |  |  |  |
|------------------------|---------------------------|--------------------------|--------------------------|--------------------------|--------------------------|--------------------------|--------------------------|--------------------------|--|--|--|
| Section Times          | 1:38.96 [10]<br>(0:16.45) | 1:22.51 [3]<br>(0:11.32) | 1:11.19 [4]<br>(0:11.20) | 0:59.99 [4]<br>(0:11.78) | 0:48.21 [4]<br>(0:11.92) | 0:36.29 [4]<br>(0:11.74) | 0:24.55 [4]<br>(0:11.68) | 0:12.87 [6]<br>(0:12.87) |  |  |  |
| Average Speed [km/h]   | 54.6                      | 64.0                     | 64.3                     | 61.3                     | 61.1                     | 61.5                     | 61.9                     | 55.9                     |  |  |  |
| Top Speed [km/h]       | 65.7                      | 65.2                     | 64.9                     | 63.4                     | 63.2                     | 63.2                     | 63.0                     | 59.8                     |  |  |  |
| Avg. Dist. to Rail [m] | 1.4                       | 1.2                      | 2.3                      | 1.7                      | 1.4                      | 0.9                      | 2.2                      | 2.4                      |  |  |  |
| Avg. Stride Freq. [Hz] | 2.3                       | 2.3                      | 2.3                      | 2.2                      | 2.3                      | 2.3                      | 2.3                      | 2.2                      |  |  |  |
| Avg. Stride Length [m] | 6.6                       | 7.8                      | 7.9                      | 7.7                      | 7.5                      | 7.4                      | 7.4                      | 7.1                      |  |  |  |