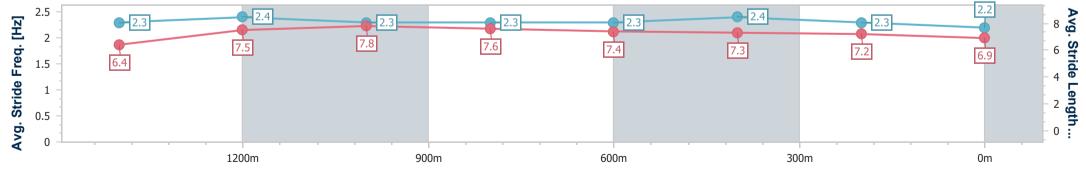

Race 7: WORLD POOL ON 15 JUNE Class 6 Handicap - 1650m

RACING CLUB

12 June 2024 - 15:29 Track Rating: Good 4, Weather: Fine, Rail Position: +9m Entire

| Section                | Overall                   | 1400m                    | 1200m                    | 1000m                    | 800m                     | 600m                     | 400m                     | 200m                      |  |  |  |
|------------------------|---------------------------|--------------------------|--------------------------|--------------------------|--------------------------|--------------------------|--------------------------|---------------------------|--|--|--|
| Section Times          | 1:39.73 [11]<br>(0:16.75) | 1:22.98 [7]<br>(0:11.42) | 1:11.56 [8]<br>(0:11.17) | 1:00.39 [8]<br>(0:11.66) | 0:48.73 [8]<br>(0:11.80) | 0:36.93 [5]<br>(0:11.64) | 0:25.29 [6]<br>(0:11.98) | 0:13.31 [11]<br>(0:13.31) |  |  |  |
| Average Speed [km/h]   | 53.8                      | 64.0                     | 64.7                     | 62.2                     | 61.7                     | 62.7                     | 60.7                     | 54.0                      |  |  |  |
| Top Speed [km/h]       | 66.0                      | 65.3                     | 66.6                     | 63.8                     | 63.7                     | 64.2                     | 61.9                     | 58.3                      |  |  |  |
| Avg. Dist. to Rail [m] | 0.8                       | 2.7                      | 3.5                      | 3.0                      | 2.6                      | 2.3                      | 4.4                      | 4.8                       |  |  |  |
| Avg. Stride Freq. [Hz] | 2.3                       | 2.4                      | 2.3                      | 2.3                      | 2.3                      | 2.4                      | 2.3                      | 2.2                       |  |  |  |
| Avg. Stride Length [m] | 6.4                       | 7.5                      | 7.8                      | 7.6                      | 7.4                      | 7.3                      | 7.2                      | 6.9                       |  |  |  |