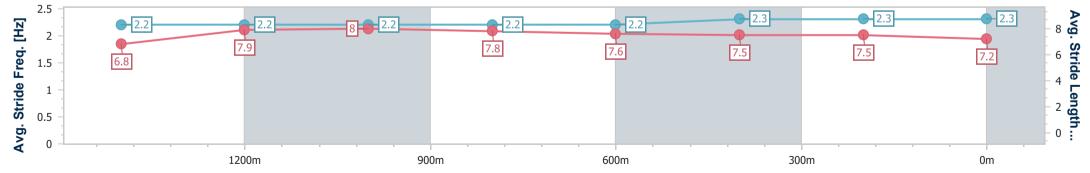

Race 7: WORLD POOL ON 15 JUNE Class 6 Handicap - 1650m

RACING CLUB

12 June 2024 - 15:29 Track Rating: Good 4, Weather: Fine, Rail Position: +9m Entire

| Section                | Overall                  | 1400m                    | 1200m                    | 1000m                    | 800m                     | 600m                     | 400m                     | 200m                     |  |
|------------------------|--------------------------|--------------------------|--------------------------|--------------------------|--------------------------|--------------------------|--------------------------|--------------------------|--|
| Section Times          | 1:37.89 [1]<br>(0:16.29) | 1:21.60 [2]<br>(0:11.20) | 1:10.40 [2]<br>(0:11.24) | 0:59.16 [1]<br>(0:11.71) | 0:47.45 [1]<br>(0:11.96) | 0:35.49 [1]<br>(0:11.39) | 0:24.10 [1]<br>(0:11.52) | 0:12.58 [1]<br>(0:12.58) |  |
| Average Speed [km/h]   | 55.2                     | 64.1                     | 64.1                     | 61.5                     | 60.6                     | 62.9                     | 62.6                     | 57.1                     |  |
| Top Speed [km/h]       | 66.6                     | 64.8                     | 64.9                     | 63.2                     | 61.9                     | 64.0                     | 63.2                     | 60.5                     |  |
| Avg. Dist. to Rail [m] | 3.2                      | 0.4                      | 0.2                      | 0.3                      | 0.5                      | 0.3                      | 1.1                      | 2.1                      |  |
| Avg. Stride Freq. [Hz] | 2.2                      | 2.1                      | 2.1                      | 2.1                      | 2.1                      | 2.2                      | 2.2                      | 2.1                      |  |
| Avg. Stride Length [m] | 6.9                      | 8.3                      | 8.3                      | 8.2                      | 8.0                      | 8.0                      | 7.9                      | 7.5                      |  |