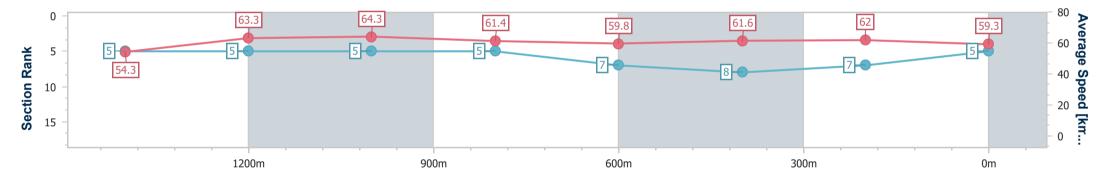

RACING CLUB

12 June 2024 - 15:29 Track Rating: Good 4, Weather: Fine, Rail Position: +9m Entire

| Section                | Overall                  | 1400m                    | 1200m                    | 1000m                    | 800m                     | 600m                     | 400m                     | 200m                     |  |
|------------------------|--------------------------|--------------------------|--------------------------|--------------------------|--------------------------|--------------------------|--------------------------|--------------------------|--|
| Section Times          | 1:38.27 [5]<br>(0:16.54) | 1:21.73 [5]<br>(0:11.36) | 1:10.37 [5]<br>(0:11.16) | 0:59.21 [5]<br>(0:11.74) | 0:47.47 [5]<br>(0:12.03) | 0:35.44 [7]<br>(0:11.70) | 0:23.74 [8]<br>(0:11.58) | 0:12.16 [7]<br>(0:12.16) |  |
| Average Speed [km/h]   | 54.3                     | 63.3                     | 64.3                     | 61.4                     | 59.8                     | 61.6                     | 62.0                     | 59.3                     |  |
| Top Speed [km/h]       | 65.4                     | 65.0                     | 66.0                     | 63.8                     | 61.4                     | 62.7                     | 63.8                     | 62.0                     |  |
| Avg. Dist. to Rail [m] | 2.0                      | 0.4                      | 0.6                      | 0.3                      | 0.3                      | 0.3                      | 0.4                      | 0.4                      |  |
| Avg. Stride Freq. [Hz] | 2.3                      | 2.4                      | 2.4                      | 2.3                      | 2.3                      | 2.4                      | 2.4                      | 2.4                      |  |
| Avg. Stride Length [m] | 6.6                      | 7.4                      | 7.5                      | 7.4                      | 7.1                      | 7.2                      | 7.2                      | 7.0                      |  |