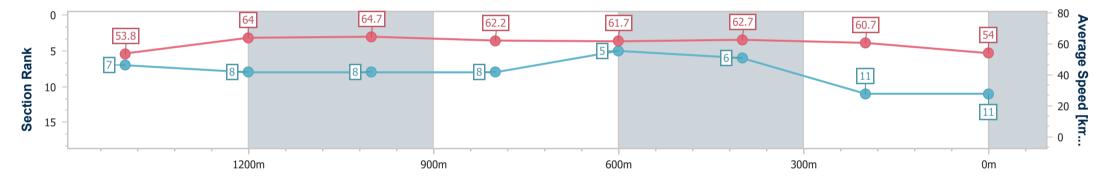

Race 7: WORLD POOL ON 15 JUNE Class 6 Handicap - 1650m

RACING CLUB

12 June 2024 - 15:29 Track Rating: Good 4, Weather: Fine, Rail Position: +9m Entire

| Section                | Overall                   | 1400m                    | 1200m                    | 1000m                    | 800m                     | 600m                     | 400m                     | 200m                      |  |  |  |
|------------------------|---------------------------|--------------------------|--------------------------|--------------------------|--------------------------|--------------------------|--------------------------|---------------------------|--|--|--|
| Section Times          | 1:39.73 [11]<br>(0:16.75) | 1:22.98 [7]<br>(0:11.42) | 1:11.56 [8]<br>(0:11.17) | 1:00.39 [8]<br>(0:11.66) | 0:48.73 [8]<br>(0:11.80) | 0:36.93 [5]<br>(0:11.64) | 0:25.29 [6]<br>(0:11.98) | 0:13.31 [11]<br>(0:13.31) |  |  |  |
| Average Speed [km/h]   | 53.8                      | 64.0                     | 64.7                     | 62.2                     | 61.7                     | 62.7                     | 60.7                     | 54.0                      |  |  |  |
| Top Speed [km/h]       | 66.0                      | 65.3                     | 66.6                     | 63.8                     | 63.7                     | 64.2                     | 61.9                     | 58.3                      |  |  |  |
| Avg. Dist. to Rail [m] | 0.8                       | 2.7                      | 3.5                      | 3.0                      | 2.6                      | 2.3                      | 4.4                      | 4.8                       |  |  |  |
| Avg. Stride Freq. [Hz] | 2.3                       | 2.4                      | 2.3                      | 2.3                      | 2.3                      | 2.4                      | 2.3                      | 2.2                       |  |  |  |
| Avg. Stride Length [m] | 6.4                       | 7.5                      | 7.8                      | 7.6                      | 7.4                      | 7.3                      | 7.2                      | 6.9                       |  |  |  |