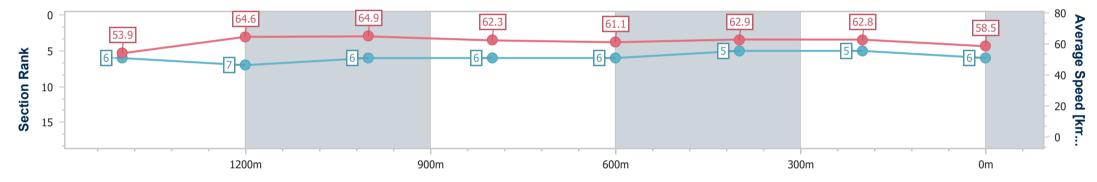

12 June 2024 - 15:29

Track Rating: Good 4, Weather: Fine, Rail Position: +9m Entire

| Section                | Overall                  | 1400m                     | 1200m                     | 1000m                     | 800m                      | 600m                      | 400m                      | 200m                      |  |  |  |
|------------------------|--------------------------|---------------------------|---------------------------|---------------------------|---------------------------|---------------------------|---------------------------|---------------------------|--|--|--|
| Section Times          | 1:38.45 [8]<br>(0:17.10) | 1:21.35 [11]<br>(0:11.10) | 1:10.25 [10]<br>(0:11.26) | 0:58.99 [10]<br>(0:11.70) | 0:47.29 [10]<br>(0:11.99) | 0:35.30 [11]<br>(0:11.57) | 0:23.73 [11]<br>(0:11.63) | 0:12.10 [10]<br>(0:12.10) |  |  |  |
| Average Speed [km/h]   | 52.5                     | 65.2                      | 63.9                      | 61.9                      | 60.6                      | 62.3                      | 62.0                      | 59.7                      |  |  |  |
| Top Speed [km/h]       | 65.6                     | 66.6                      | 64.9                      | 64.3                      | 61.7                      | 64.5                      | 64.5                      | 61.8                      |  |  |  |
| Avg. Dist. to Rail [m] | 1.7                      | 1.2                       | 2.1                       | 1.6                       | 1.6                       | 0.4                       | 2.0                       | 3.0                       |  |  |  |
| Avg. Stride Freq. [Hz] | 2.2                      | 2.3                       | 2.2                       | 2.1                       | 2.2                       | 2.1                       | 2.2                       | 2.2                       |  |  |  |
| Avg. Stride Length [m] | 6.7                      | 8.0                       | 8.2                       | 8.0                       | 7.7                       | 8.2                       | 7.7                       | 7.5                       |  |  |  |