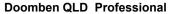

RACING CLUB

12 June 2024 - 15:29 Track Rating: Good 4, Weather: Fine, Rail Position: +9m Entire

| Section                | Overall                  | 1400m                     | 1200m                    | 1000m                    | 800m                     | 600m                     | 400m                      | 200m                     |  |  |  |
|------------------------|--------------------------|---------------------------|--------------------------|--------------------------|--------------------------|--------------------------|---------------------------|--------------------------|--|--|--|
| Section Times          | 1:38.28 [6]<br>(0:16.83) | 1:21.45 [10]<br>(0:11.34) | 1:10.11 [9]<br>(0:11.18) | 0:58.93 [9]<br>(0:11.74) | 0:47.19 [9]<br>(0:11.96) | 0:35.23 [9]<br>(0:11.57) | 0:23.66 [10]<br>(0:11.64) | 0:12.02 [9]<br>(0:12.02) |  |  |  |
| Average Speed [km/h]   | 53.5                     | 63.4                      | 64.6                     | 61.4                     | 60.3                     | 61.7                     | 61.7                      | 60.0                     |  |  |  |
| Top Speed [km/h]       | 65.0                     | 64.8                      | 64.9                     | 63.8                     | 62.2                     | 62.4                     | 62.6                      | 62.2                     |  |  |  |
| Avg. Dist. to Rail [m] | 1.8                      | 0.5                       | 1.4                      | 1.1                      | 0.4                      | 1.3                      | 0.8                       | 1.6                      |  |  |  |
| Avg. Stride Freq. [Hz] | 2.2                      | 2.2                       | 2.2                      | 2.2                      | 2.2                      | 2.3                      | 2.3                       | 2.3                      |  |  |  |
| Avg. Stride Length [m] | 6.8                      | 7.9                       | 8.0                      | 7.8                      | 7.6                      | 7.5                      | 7.5                       | 7.2                      |  |  |  |