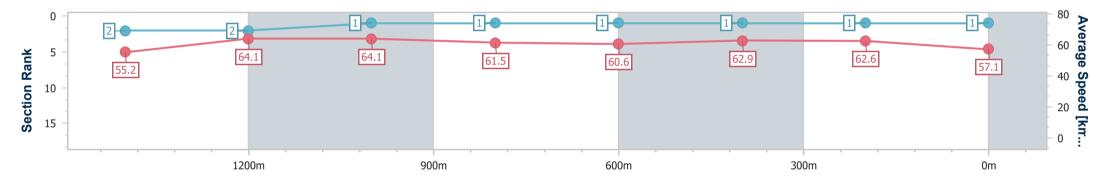

Race 7: WORLD POOL ON 15 JUNE Class 6 Handicap - 1650m

RACING CLUB

12 June 2024 - 15:29 Track Rating: Good 4, Weather: Fine, Rail Position: +9m Entire

| Section                | Overall                  | 1400m                    | 1200m                    | 1000m                    | 800m                     | 600m                     | 400m                     | 200m                     |  |
|------------------------|--------------------------|--------------------------|--------------------------|--------------------------|--------------------------|--------------------------|--------------------------|--------------------------|--|
| Section Times          | 1:37.89 [1]<br>(0:16.29) | 1:21.60 [2]<br>(0:11.20) | 1:10.40 [2]<br>(0:11.24) | 0:59.16 [1]<br>(0:11.71) | 0:47.45 [1]<br>(0:11.96) | 0:35.49 [1]<br>(0:11.39) | 0:24.10 [1]<br>(0:11.52) | 0:12.58 [1]<br>(0:12.58) |  |
| Average Speed [km/h]   | 55.2                     | 64.1                     | 64.1                     | 61.5                     | 60.6                     | 62.9                     | 62.6                     | 57.1                     |  |
| Top Speed [km/h]       | 66.6                     | 64.8                     | 64.9                     | 63.2                     | 61.9                     | 64.0                     | 63.2                     | 60.5                     |  |
| Avg. Dist. to Rail [m] | 3.2                      | 0.4                      | 0.2                      | 0.3                      | 0.5                      | 0.3                      | 1.1                      | 2.1                      |  |
| Avg. Stride Freq. [Hz] | 2.2                      | 2.1                      | 2.1                      | 2.1                      | 2.1                      | 2.2                      | 2.2                      | 2.1                      |  |
| Avg. Stride Length [m] | 6.9                      | 8.3                      | 8.3                      | 8.2                      | 8.0                      | 8.0                      | 7.9                      | 7.5                      |  |