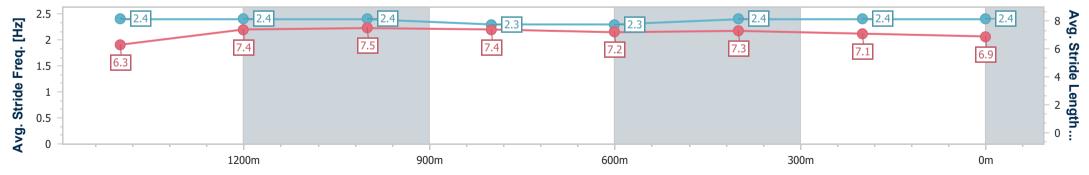

RACING CLUB

12 June 2024 - 15:29 Track Rating: Good 4, Weather: Fine, Rail Position: +9m Entire

| Section                | Overall                  | 1400m                    | 1200m                    | 1000m                    | 800m                     | 600m                     | 400m                     | 200m                     |  |  |  |
|------------------------|--------------------------|--------------------------|--------------------------|--------------------------|--------------------------|--------------------------|--------------------------|--------------------------|--|--|--|
| Section Times          | 1:38.19 [3]<br>(0:16.50) | 1:21.69 [4]<br>(0:11.26) | 1:10.43 [3]<br>(0:11.13) | 0:59.30 [3]<br>(0:11.76) | 0:47.54 [3]<br>(0:12.02) | 0:35.52 [3]<br>(0:11.41) | 0:24.11 [3]<br>(0:11.69) | 0:12.42 [3]<br>(0:12.42) |  |  |  |
| Average Speed [km/h]   | 54.9                     | 64.9                     | 64.6                     | 61.8                     | 60.2                     | 63.3                     | 61.9                     | 57.9                     |  |  |  |
| Top Speed [km/h]       | 66.5                     | 65.5                     | 65.6                     | 64.0                     | 62.7                     | 63.9                     | 63.6                     | 60.0                     |  |  |  |
| Avg. Dist. to Rail [m] | 2.9                      | 2.7                      | 4.0                      | 2.7                      | 1.3                      | 0.4                      | 3.7                      | 5.9                      |  |  |  |
| Avg. Stride Freq. [Hz] | 2.4                      | 2.4                      | 2.4                      | 2.3                      | 2.3                      | 2.4                      | 2.4                      | 2.4                      |  |  |  |
| Avg. Stride Length [m] | 6.3                      | 7.4                      | 7.5                      | 7.4                      | 7.2                      | 7.3                      | 7.1                      | 6.9                      |  |  |  |