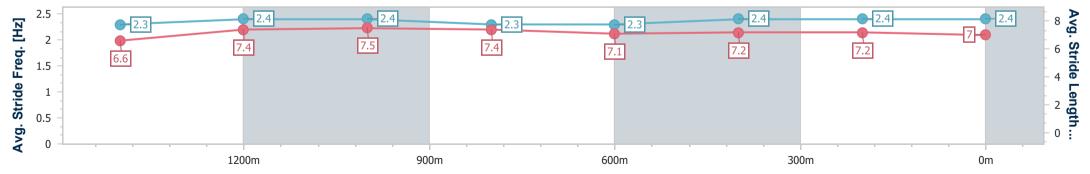

RACING CLUB

12 June 2024 - 15:29 Track Rating: Good 4, Weather: Fine, Rail Position: +9m Entire

| Section                | Overall                  | 1400m                    | 1200m                    | 1000m                    | 800m                     | 600m                     | 400m                     | 200m                     |  |
|------------------------|--------------------------|--------------------------|--------------------------|--------------------------|--------------------------|--------------------------|--------------------------|--------------------------|--|
| Section Times          | 1:38.27 [5]<br>(0:16.54) | 1:21.73 [5]<br>(0:11.36) | 1:10.37 [5]<br>(0:11.16) | 0:59.21 [5]<br>(0:11.74) | 0:47.47 [5]<br>(0:12.03) | 0:35.44 [7]<br>(0:11.70) | 0:23.74 [8]<br>(0:11.58) | 0:12.16 [7]<br>(0:12.16) |  |
| Average Speed [km/h]   | 54.3                     | 63.3                     | 64.3                     | 61.4                     | 59.8                     | 61.6                     | 62.0                     | 59.3                     |  |
| Top Speed [km/h]       | 65.4                     | 65.0                     | 66.0                     | 63.8                     | 61.4                     | 62.7                     | 63.8                     | 62.0                     |  |
| Avg. Dist. to Rail [m] | 2.0                      | 0.4                      | 0.6                      | 0.3                      | 0.3                      | 0.3                      | 0.4                      | 0.4                      |  |
| Avg. Stride Freq. [Hz] | 2.3                      | 2.4                      | 2.4                      | 2.3                      | 2.3                      | 2.4                      | 2.4                      | 2.4                      |  |
| Avg. Stride Length [m] | 6.6                      | 7.4                      | 7.5                      | 7.4                      | 7.1                      | 7.2                      | 7.2                      | 7.0                      |  |