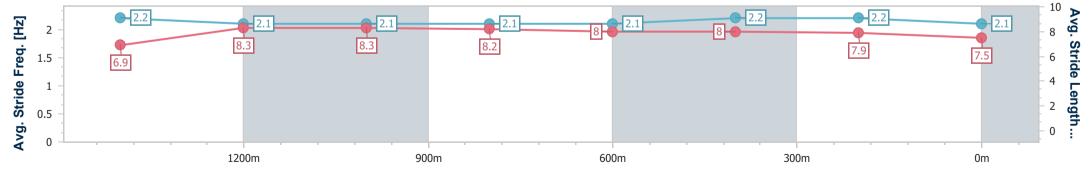

Race 7: WORLD POOL ON 15 JUNE Class 6 Handicap - 1650m

RACING CLUB

12 June 2024 - 15:29 Track Rating: Good 4, Weather: Fine, Rail Position: +9m Entire

| Section                | Overall                  | 1400m                    | 1200m                    | 1000m                    | 800m                     | 600m                     | 400m                     | 200m                     |  |
|------------------------|--------------------------|--------------------------|--------------------------|--------------------------|--------------------------|--------------------------|--------------------------|--------------------------|--|
| Section Times          | 1:37.89 [1]<br>(0:16.29) | 1:21.60 [2]<br>(0:11.20) | 1:10.40 [2]<br>(0:11.24) | 0:59.16 [1]<br>(0:11.71) | 0:47.45 [1]<br>(0:11.96) | 0:35.49 [1]<br>(0:11.39) | 0:24.10 [1]<br>(0:11.52) | 0:12.58 [1]<br>(0:12.58) |  |
| Average Speed [km/h]   | 55.2                     | 64.1                     | 64.1                     | 61.5                     | 60.6                     | 62.9                     | 62.6                     | 57.1                     |  |
| Top Speed [km/h]       | 66.6                     | 64.8                     | 64.9                     | 63.2                     | 61.9                     | 64.0                     | 63.2                     | 60.5                     |  |
| Avg. Dist. to Rail [m] | 3.2                      | 0.4                      | 0.2                      | 0.3                      | 0.5                      | 0.3                      | 1.1                      | 2.1                      |  |
| Avg. Stride Freq. [Hz] | 2.2                      | 2.1                      | 2.1                      | 2.1                      | 2.1                      | 2.2                      | 2.2                      | 2.1                      |  |
| Avg. Stride Length [m] | 6.9                      | 8.3                      | 8.3                      | 8.2                      | 8.0                      | 8.0                      | 7.9                      | 7.5                      |  |