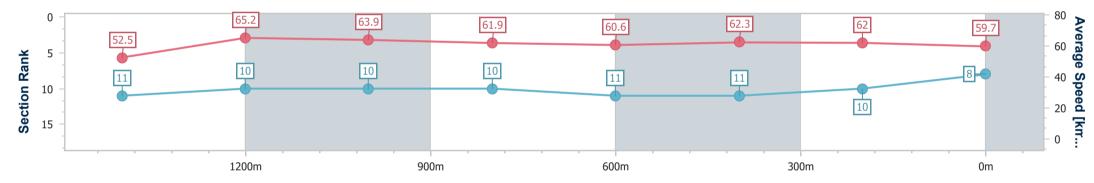

Race 7: WORLD POOL ON 15 JUNE Class 6 Handicap - 1650m

RACING CLUB

12 June 2024 - 15:29 Track Rating: Good 4, Weather: Fine, Rail Position: +9m Entire

| Section                | Overall                   | 1400m                    | 1200m                    | 1000m                    | 800m                     | 600m                     | 400m                     | 200m                      |  |  |  |
|------------------------|---------------------------|--------------------------|--------------------------|--------------------------|--------------------------|--------------------------|--------------------------|---------------------------|--|--|--|
| Section Times          | 1:39.73 [11]<br>(0:16.75) | 1:22.98 [7]<br>(0:11.42) | 1:11.56 [8]<br>(0:11.17) | 1:00.39 [8]<br>(0:11.66) | 0:48.73 [8]<br>(0:11.80) | 0:36.93 [5]<br>(0:11.64) | 0:25.29 [6]<br>(0:11.98) | 0:13.31 [11]<br>(0:13.31) |  |  |  |
| Average Speed [km/h]   | 53.8                      | 64.0                     | 64.7                     | 62.2                     | 61.7                     | 62.7                     | 60.7                     | 54.0                      |  |  |  |
| Top Speed [km/h]       | 66.0                      | 65.3                     | 66.6                     | 63.8                     | 63.7                     | 64.2                     | 61.9                     | 58.3                      |  |  |  |
| Avg. Dist. to Rail [m] | 0.8                       | 2.7                      | 3.5                      | 3.0                      | 2.6                      | 2.3                      | 4.4                      | 4.8                       |  |  |  |
| Avg. Stride Freq. [Hz] | 2.3                       | 2.4                      | 2.3                      | 2.3                      | 2.3                      | 2.4                      | 2.3                      | 2.2                       |  |  |  |
| Avg. Stride Length [m] | 6.4                       | 7.5                      | 7.8                      | 7.6                      | 7.4                      | 7.3                      | 7.2                      | 6.9                       |  |  |  |