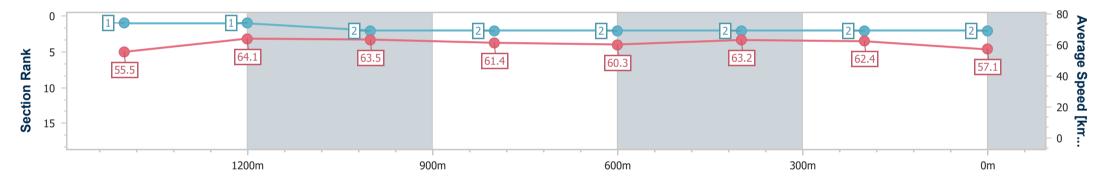

Race 7: WORLD POOL ON 15 JUNE Class 6 Handicap - 1650m

RACING CLUB

12 June 2024 - 15:29 Track Rating: Good 4, Weather: Fine, Rail Position: +9m Entire

| Section                | Overall                  | 1400m                    | 1200m                    | 1000m                    | 800m                     | 600m                     | 400m                     | 200m                     |  |  |  |
|------------------------|--------------------------|--------------------------|--------------------------|--------------------------|--------------------------|--------------------------|--------------------------|--------------------------|--|--|--|
| Section Times          | 1:37.98 [2]<br>(0:16.20) | 1:21.78 [1]<br>(0:11.21) | 1:10.57 [1]<br>(0:11.34) | 0:59.23 [2]<br>(0:11.77) | 0:47.46 [2]<br>(0:11.96) | 0:35.50 [2]<br>(0:11.33) | 0:24.17 [2]<br>(0:11.55) | 0:12.62 [2]<br>(0:12.62) |  |  |  |
| Average Speed [km/h]   | 55.5                     | 64.1                     | 63.5                     | 61.4                     | 60.3                     | 63.2                     | 62.4                     | 57.1                     |  |  |  |
| Top Speed [km/h]       | 66.4                     | 65.5                     | 64.8                     | 63.8                     | 62.4                     | 63.8                     | 63.4                     | 60.3                     |  |  |  |
| Avg. Dist. to Rail [m] | 1.9                      | 0.4                      | 0.8                      | 1.0                      | 0.3                      | 1.2                      | 0.4                      | 0.3                      |  |  |  |
| Avg. Stride Freq. [Hz] | 2.2                      | 2.2                      | 2.2                      | 2.2                      | 2.2                      | 2.3                      | 2.3                      | 2.2                      |  |  |  |
| Avg. Stride Length [m] | 6.8                      | 8.0                      | 8.0                      | 7.8                      | 7.7                      | 7.8                      | 7.6                      | 7.1                      |  |  |  |