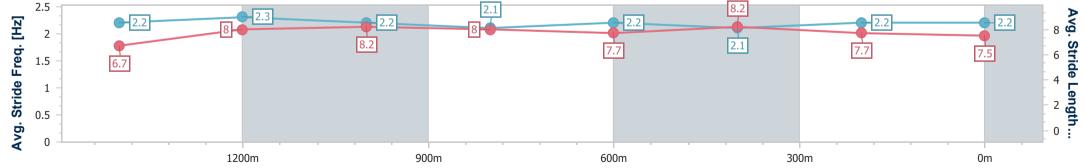

Race 7: WORLD POOL ON 15 JUNE Class 6 Handicap - 1650m

RACING CLUB

12 June 2024 - 15:29 Track Rating: Good 4, Weather: Fine, Rail Position: +9m Entire

| Section                | Overall                  | 1400m                    | 1200m                    | 1000m                    | 800m                     | 600m                     | 400m                     | 200m                     |  |
|------------------------|--------------------------|--------------------------|--------------------------|--------------------------|--------------------------|--------------------------|--------------------------|--------------------------|--|
| Section Times          | 1:37.89 [1]<br>(0:16.29) | 1:21.60 [2]<br>(0:11.20) | 1:10.40 [2]<br>(0:11.24) | 0:59.16 [1]<br>(0:11.71) | 0:47.45 [1]<br>(0:11.96) | 0:35.49 [1]<br>(0:11.39) | 0:24.10 [1]<br>(0:11.52) | 0:12.58 [1]<br>(0:12.58) |  |
| Average Speed [km/h]   | 55.2                     | 64.1                     | 64.1                     | 61.5                     | 60.6                     | 62.9                     | 62.6                     | 57.1                     |  |
| Top Speed [km/h]       | 66.6                     | 64.8                     | 64.9                     | 63.2                     | 61.9                     | 64.0                     | 63.2                     | 60.5                     |  |
| Avg. Dist. to Rail [m] | 3.2                      | 0.4                      | 0.2                      | 0.3                      | 0.5                      | 0.3                      | 1.1                      | 2.1                      |  |
| Avg. Stride Freq. [Hz] | 2.2                      | 2.1                      | 2.1                      | 2.1                      | 2.1                      | 2.2                      | 2.2                      | 2.1                      |  |
| Avg. Stride Length [m] | 6.9                      | 8.3                      | 8.3                      | 8.2                      | 8.0                      | 8.0                      | 7.9                      | 7.5                      |  |