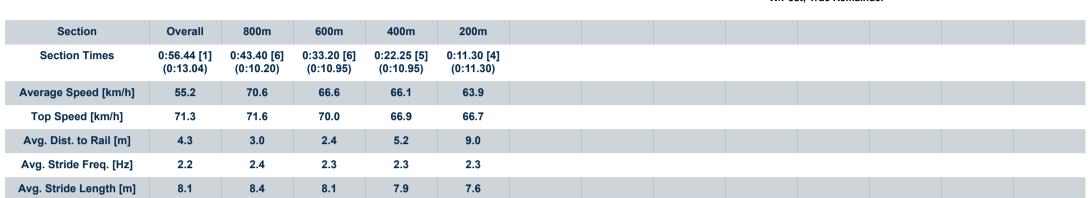

# Race 4: PICNIC ON THE LAWNS 23RD JUNE RATINGS BAND 0 - 55 Handicap - 1000m

13 June 2024 - 14:13

Track Rating: Good 4, Weather: Fine, Rail Position: +3m 1000m-W/Post; True Remainder

| Section Field |     | 5                  |         |                     |                    | Overall<br>0:56.44<br>(0:12.67) | 800m<br>0:43.77<br>(0:10.13) | 600m<br>0:33.64<br>(0:10.92) | 400m<br>0:22.72<br>(0:11.16) | 200m<br>0:11.56<br>(0:11.56) |         | Last 600m<br>0:33.64 |                           |
|---------------|-----|--------------------|---------|---------------------|--------------------|---------------------------------|------------------------------|------------------------------|------------------------------|------------------------------|---------|----------------------|---------------------------|
| Rank          | TAB | B Horse/Jockey     | Barrier | Top Speed<br>[km/h] | Fastest<br>Section |                                 |                              |                              |                              |                              | Margin  |                      | Distance<br>Travelled [m] |
| 1             | 2   | MISSION HOUSE      | 4       | 71.6                | 0:10.20            | 0:56.44 [1]                     | 0:43.40 [6]                  | 0:33.20 [6]                  | 0:22.25 [5]                  | 0:11.30 [4]                  | 0:56.44 | 0:33.20              |                           |
|               |     | Jackson Murphy     |         | 800m                | 800m               | (0:13.04)                       | (0:10.20)                    | (0:10.95)                    | (0:10.95)                    | (0:11.30)                    |         |                      |                           |
| 2             | 12  | RUGGED ROY         | 9       | 73.1                | 0:10.12            | 0:56.56 [2]                     | 0:43.67 [5]                  | 0:33.55 [3]                  | 0:22.46 [4]                  | 0:11.51 [3]                  | 0.68L   | 0:33.55              | +5                        |
|               |     | Denicious Smith    |         | 800m                | 800m               | (0:12.89)                       | (0:10.12)                    | (0:11.09)                    | (0:10.95)                    | (0:11.51)                    |         |                      |                           |
| 3             | 9   | SMART THINKER      | 8       | 71.0                | 0:10.31            | 0:56.75 [3]                     | 0:43.94 [3]                  | 0:33.63 [4]                  | 0:22.68 [3]                  | 0:11.59 [5]                  | 1.8L    | 0:33.63              | -3                        |
|               |     | Nathan Thomas      |         | Overall             | 800m               | (0:12.81)                       | (0:10.31)                    | (0:10.95)                    | (0:11.09)                    | (0:11.59)                    |         |                      |                           |
| 4             | 7   | SWITCH AND SLIDE   | 11      | 72.0                | 0:10.13            | 0:56.77 [4]                     | 0:44.10 [1]                  | 0:33.97 [1]                  | 0:23.05 [1]                  | 0:11.89 [1]                  | 1.92L   | 0:33.97              | +0                        |
|               |     | Graham Kliese      |         | 800m                | 800m               | (0:12.67)                       | (0:10.13)                    | (0:10.92)                    | (0:11.16)                    | (0:11.89)                    |         |                      |                           |
| 5             | 11  | MISS DAURIAN       | 12      | 72.0                | 0:10.12            | 0:56.90 [5]                     | 0:44.09 [2]                  | 0:33.97 [2]                  | 0:23.07 [2]                  | 0:11.88 [2]                  | 2.71L   | 0:33.97              | +0                        |
|               |     | Adrian Layt        |         | 800m                | 800m               | (0:12.81)                       | (0:10.12)                    | (0:10.90)                    | (0:11.19)                    | (0:11.88)                    |         |                      |                           |
| 6             | 5   | IMPERIUM           | 1       | 70.6                | 0:10.20            | 0:57.25 [6]                     | 0:43.74 [9]                  | 0:33.54 [9]                  | 0:22.54 [9]                  | 0:11.45 [9]                  | 4.74L   | 0:33.54              | +2                        |
|               |     | Jason Taylor       |         | 800m                | 800m               | (0:13.51)                       | (0:10.20)                    | (0:11.00)                    | (0:11.09)                    | (0:11.45)                    |         |                      |                           |
| 7             | 10  | VEE EIGHT POWER    | 6       | 70.9                | 0:10.35            | 0:57.35 [7]                     | 0:44.28 [8]                  | 0:33.93 [8]                  | 0:22.90 [7]                  | 0:11.77 [7]                  | 5.37L   | 0:33.93              | +2                        |
|               |     | Lacey Morrison     |         | 800m                | 800m               | (0:13.07)                       | (0:10.35)                    | (0:11.03)                    | (0:11.13)                    | (0:11.77)                    |         |                      |                           |
| 8             | 4   | SUPER TWENTY THREE | 10      | 71.3                | 0:10.32            | 0:57.39 [8]                     | 0:44.35 [7]                  | 0:34.03 [7]                  | 0:23.05 [6]                  | 0:11.90 [6]                  | 5.56L   | 0:34.03              | +3                        |
|               |     | Ryan Wiggins       |         | 800m                | 800m               | (0:13.04)                       | (0:10.32)                    | (0:10.98)                    | (0:11.15)                    | (0:11.90)                    |         |                      |                           |
| 9             | 1   | HEISWOODY          | 2       | 72.0                | 0:10.36            | 0:57.62 [9]                     | 0:44.77 [4]                  | 0:34.41 [5]                  | 0:23.09 [8]                  | 0:11.90 [8]                  | 6.92L   | 0:34.41              | -1                        |
|               |     | Melea Castle       |         | Overall             | 800m               | (0:12.85)                       | (0:10.36)                    | (0:11.32)                    | (0:11.19)                    | (0:11.90)                    |         |                      |                           |