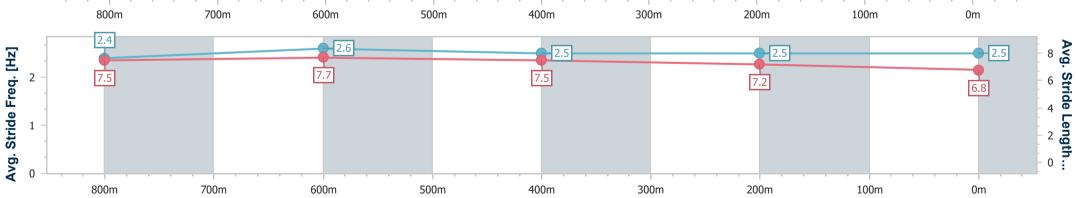

## Race 4: PICNIC ON THE LAWNS 23RD JUNE RATINGS BAND 0

Track Rating: Good 4, Weather: Fine, Rail Position: +3m 1000m-

|                             |                          |                          |                          |                          |                          |      |     |   | W/Pos | t; True Remain | nder | . 1000 |                   |
|-----------------------------|--------------------------|--------------------------|--------------------------|--------------------------|--------------------------|------|-----|---|-------|----------------|------|--------|-------------------|
| Section                     | Overall                  | 800m                     | 600m                     | 400m                     | 200m                     |      |     |   |       |                |      |        |                   |
| Section Times               | 0:56.90 [5]<br>(0:12.81) | 0:44.09 [2]<br>(0:10.12) | 0:33.97 [2]<br>(0:10.90) | 0:23.07 [2]<br>(0:11.19) | 0:11.88 [2]<br>(0:11.88) |      |     |   |       |                |      |        |                   |
| verage Speed [km/h]         | 56.4                     | 70.2                     | 67.0                     | 64.8                     | 60.6                     |      |     |   |       |                |      |        |                   |
| Top Speed [km/h]            | 71.6                     | 72.0                     | 68.3                     | 66.0                     | 64.5                     |      |     |   |       |                |      |        |                   |
| vg. Dist. to Rail [m]       | 9.0                      | 2.9                      | 2.6                      | 4.8                      | 6.3                      |      |     |   |       |                |      |        |                   |
| vg. Stride Freq. [Hz]       | 2.4                      | 2.6                      | 2.5                      | 2.5                      | 2.5                      |      |     |   |       |                |      |        |                   |
| g. Stride Length [m]        | 7.5                      | 7.7                      | 7.5                      | 7.2                      | 6.8                      |      |     |   |       |                |      |        |                   |
| 0<br>3<br>6<br>6<br>9<br>12 |                          |                          | 70.2                     |                          |                          | 67   |     |   | 64.8  |                |      | 5      | - 8<br>- 6<br>- 2 |
| 800m                        | 70                       | 00m                      | 600m                     | 50                       | 00m                      | 400m | 300 | m | 200m  | 10             | 00m  | 0m     |                   |
| 2.4                         |                          |                          | 2.6                      |                          |                          |      |     |   |       |                |      |        |                   |