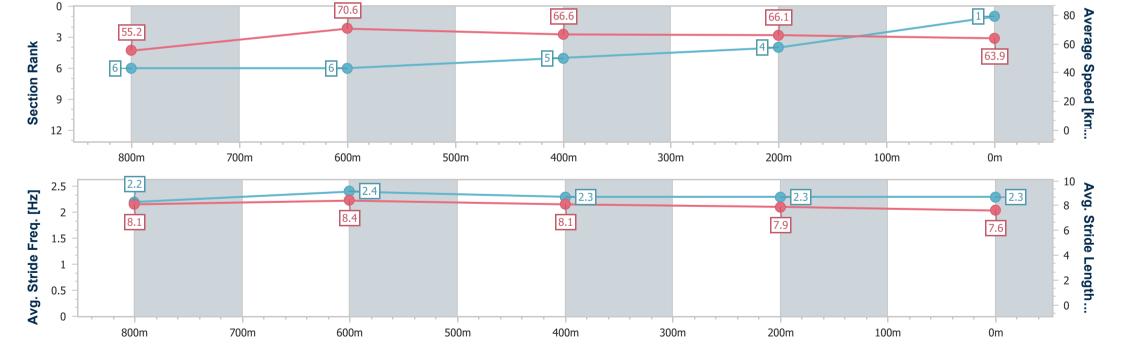

# Race 4: PICNIC ON THE LAWNS 23RD JUNE RATINGS BAND 0 - 55 Handicap - 1000m

13 June 2024 - 14:13

Track Rating: Good 4, Weather: Fine, Rail Position: +3m 1000m-W/Post; True Remainder

| Section Field |     | 5                  |         |                     |                    | Overall<br>0:56.44<br>(0:12.67) | 800m<br>0:43.77<br>(0:10.13) | 600m<br>0:33.64<br>(0:10.92) | 400m<br>0:22.72<br>(0:11.16) | 200m<br>0:11.56<br>(0:11.56) |         | Last 600m<br>0:33.64 |                           |
|---------------|-----|--------------------|---------|---------------------|--------------------|---------------------------------|------------------------------|------------------------------|------------------------------|------------------------------|---------|----------------------|---------------------------|
| Rank          | TAB | B Horse/Jockey     | Barrier | Top Speed<br>[km/h] | Fastest<br>Section |                                 |                              |                              |                              |                              | Margin  |                      | Distance<br>Travelled [m] |
| 1             | 2   | MISSION HOUSE      | 4       | 71.6                | 0:10.20            | 0:56.44 [1]                     | 0:43.40 [6]                  | 0:33.20 [6]                  | 0:22.25 [5]                  | 0:11.30 [4]                  | 0:56.44 | 0:33.20              |                           |
|               |     | Jackson Murphy     |         | 800m                | 800m               | (0:13.04)                       | (0:10.20)                    | (0:10.95)                    | (0:10.95)                    | (0:11.30)                    |         |                      |                           |
| 2             | 12  | RUGGED ROY         | 9       | 73.1                | 0:10.12            | 0:56.56 [2]                     | 0:43.67 [5]                  | 0:33.55 [3]                  | 0:22.46 [4]                  | 0:11.51 [3]                  | 0.68L   | 0:33.55              | +5                        |
|               |     | Denicious Smith    |         | 800m                | 800m               | (0:12.89)                       | (0:10.12)                    | (0:11.09)                    | (0:10.95)                    | (0:11.51)                    |         |                      |                           |
| 3             | 9   | SMART THINKER      | 8       | 71.0                | 0:10.31            | 0:56.75 [3]                     | 0:43.94 [3]                  | 0:33.63 [4]                  | 0:22.68 [3]                  | 0:11.59 [5]                  | 1.8L    | 0:33.63              | -3                        |
|               |     | Nathan Thomas      |         | Overall             | 800m               | (0:12.81)                       | (0:10.31)                    | (0:10.95)                    | (0:11.09)                    | (0:11.59)                    |         |                      |                           |
| 4             | 7   | SWITCH AND SLIDE   | 11      | 72.0                | 0:10.13            | 0:56.77 [4]                     | 0:44.10 [1]                  | 0:33.97 [1]                  | 0:23.05 [1]                  | 0:11.89 [1]                  | 1.92L   | 0:33.97              | +0                        |
|               |     | Graham Kliese      |         | 800m                | 800m               | (0:12.67)                       | (0:10.13)                    | (0:10.92)                    | (0:11.16)                    | (0:11.89)                    |         |                      |                           |
| 5             | 11  | MISS DAURIAN       | 12      | 72.0                | 0:10.12            | 0:56.90 [5]                     | 0:44.09 [2]                  | 0:33.97 [2]                  | 0:23.07 [2]                  | 0:11.88 [2]                  | 2.71L   | 0:33.97              | +0                        |
|               |     | Adrian Layt        |         | 800m                | 800m               | (0:12.81)                       | (0:10.12)                    | (0:10.90)                    | (0:11.19)                    | (0:11.88)                    |         |                      |                           |
| 6             | 5   | IMPERIUM           | 1       | 70.6                | 0:10.20            | 0:57.25 [6]                     | 0:43.74 [9]                  | 0:33.54 [9]                  | 0:22.54 [9]                  | 0:11.45 [9]                  | 4.74L   | 0:33.54              | +2                        |
|               |     | Jason Taylor       |         | 800m                | 800m               | (0:13.51)                       | (0:10.20)                    | (0:11.00)                    | (0:11.09)                    | (0:11.45)                    |         |                      |                           |
| 7             | 10  | VEE EIGHT POWER    | 6       | 70.9                | 0:10.35            | 0:57.35 [7]                     | 0:44.28 [8]                  | 0:33.93 [8]                  | 0:22.90 [7]                  | 0:11.77 [7]                  | 5.37L   | 0:33.93              | +2                        |
|               |     | Lacey Morrison     |         | 800m                | 800m               | (0:13.07)                       | (0:10.35)                    | (0:11.03)                    | (0:11.13)                    | (0:11.77)                    |         |                      |                           |
| 8             | 4   | SUPER TWENTY THREE | 10      | 71.3                | 0:10.32            | 0:57.39 [8]                     | 0:44.35 [7]                  | 0:34.03 [7]                  | 0:23.05 [6]                  | 0:11.90 [6]                  | 5.56L   | 0:34.03              | +3                        |
|               |     | Ryan Wiggins       |         | 800m                | 800m               | (0:13.04)                       | (0:10.32)                    | (0:10.98)                    | (0:11.15)                    | (0:11.90)                    |         |                      |                           |
| 9             | 1   | HEISWOODY          | 2       | 72.0                | 0:10.36            | 0:57.62 [9]                     | 0:44.77 [4]                  | 0:34.41 [5]                  | 0:23.09 [8]                  | 0:11.90 [8]                  | 6.92L   | 0:34.41              | -1                        |
|               |     | Melea Castle       |         | Overall             | 800m               | (0:12.85)                       | (0:10.36)                    | (0:11.32)                    | (0:11.19)                    | (0:11.90)                    |         |                      |                           |