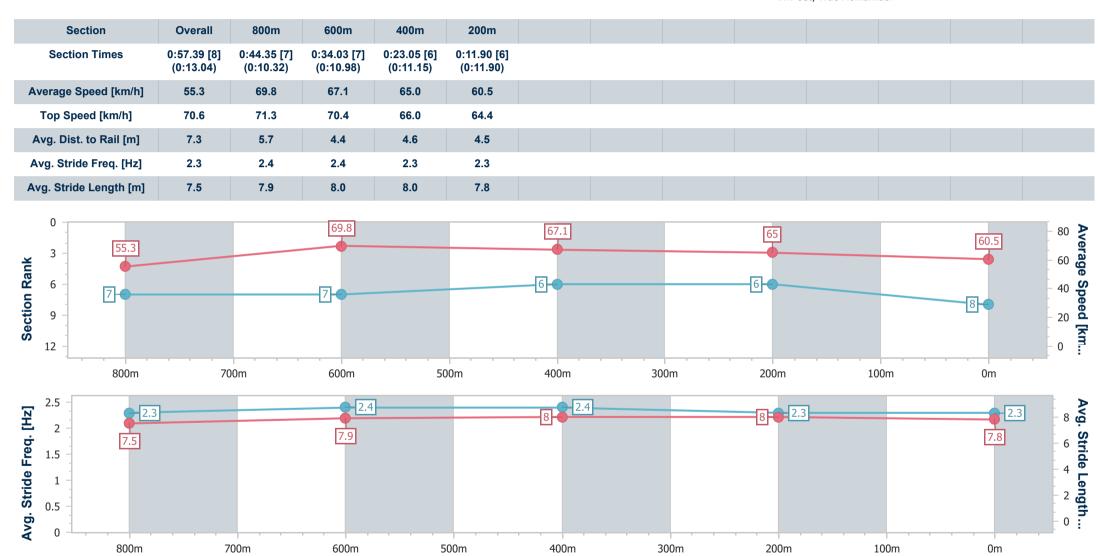

# Race 4: PICNIC ON THE LAWNS 23RD JUNE RATINGS BAND 0 - 55 Handicap - 1000m

13 June 2024 - 14:13

Track Rating: Good 4, Weather: Fine, Rail Position: +3m 1000m-W/Post; True Remainder

| Section Field |     | 5                  |         |                     |                    | Overall<br>0:56.44<br>(0:12.67) | 800m<br>0:43.77<br>(0:10.13) | 600m<br>0:33.64<br>(0:10.92) | 400m<br>0:22.72<br>(0:11.16) | 200m<br>0:11.56<br>(0:11.56) |         | Last 600m<br>0:33.64 |                           |
|---------------|-----|--------------------|---------|---------------------|--------------------|---------------------------------|------------------------------|------------------------------|------------------------------|------------------------------|---------|----------------------|---------------------------|
| Rank          | TAB | B Horse/Jockey     | Barrier | Top Speed<br>[km/h] | Fastest<br>Section |                                 |                              |                              |                              |                              | Margin  |                      | Distance<br>Travelled [m] |
| 1             | 2   | MISSION HOUSE      | 4       | 71.6                | 0:10.20            | 0:56.44 [1]                     | 0:43.40 [6]                  | 0:33.20 [6]                  | 0:22.25 [5]                  | 0:11.30 [4]                  | 0:56.44 | 0:33.20              |                           |
|               |     | Jackson Murphy     |         | 800m                | 800m               | (0:13.04)                       | (0:10.20)                    | (0:10.95)                    | (0:10.95)                    | (0:11.30)                    |         |                      |                           |
| 2             | 12  | RUGGED ROY         | 9       | 73.1                | 0:10.12            | 0:56.56 [2]                     | 0:43.67 [5]                  | 0:33.55 [3]                  | 0:22.46 [4]                  | 0:11.51 [3]                  | 0.68L   | 0:33.55              | +5                        |
|               |     | Denicious Smith    |         | 800m                | 800m               | (0:12.89)                       | (0:10.12)                    | (0:11.09)                    | (0:10.95)                    | (0:11.51)                    |         |                      |                           |
| 3             | 9   | SMART THINKER      | 8       | 71.0                | 0:10.31            | 0:56.75 [3]                     | 0:43.94 [3]                  | 0:33.63 [4]                  | 0:22.68 [3]                  | 0:11.59 [5]                  | 1.8L    | 0:33.63              | -3                        |
|               |     | Nathan Thomas      |         | Overall             | 800m               | (0:12.81)                       | (0:10.31)                    | (0:10.95)                    | (0:11.09)                    | (0:11.59)                    |         |                      |                           |
| 4             | 7   | SWITCH AND SLIDE   | 11      | 72.0                | 0:10.13            | 0:56.77 [4]                     | 0:44.10 [1]                  | 0:33.97 [1]                  | 0:23.05 [1]                  | 0:11.89 [1]                  | 1.92L   | 0:33.97              | +0                        |
|               |     | Graham Kliese      |         | 800m                | 800m               | (0:12.67)                       | (0:10.13)                    | (0:10.92)                    | (0:11.16)                    | (0:11.89)                    |         |                      |                           |
| 5             | 11  | MISS DAURIAN       | 12      | 72.0                | 0:10.12            | 0:56.90 [5]                     | 0:44.09 [2]                  | 0:33.97 [2]                  | 0:23.07 [2]                  | 0:11.88 [2]                  | 2.71L   | 0:33.97              | +0                        |
|               |     | Adrian Layt        |         | 800m                | 800m               | (0:12.81)                       | (0:10.12)                    | (0:10.90)                    | (0:11.19)                    | (0:11.88)                    |         |                      |                           |
| 6             | 5   | IMPERIUM           | 1       | 70.6                | 0:10.20            | 0:57.25 [6]                     | 0:43.74 [9]                  | 0:33.54 [9]                  | 0:22.54 [9]                  | 0:11.45 [9]                  | 4.74L   | 0:33.54              | +2                        |
|               |     | Jason Taylor       |         | 800m                | 800m               | (0:13.51)                       | (0:10.20)                    | (0:11.00)                    | (0:11.09)                    | (0:11.45)                    |         |                      |                           |
| 7             | 10  | VEE EIGHT POWER    | 6       | 70.9                | 0:10.35            | 0:57.35 [7]                     | 0:44.28 [8]                  | 0:33.93 [8]                  | 0:22.90 [7]                  | 0:11.77 [7]                  | 5.37L   | 0:33.93              | +2                        |
|               |     | Lacey Morrison     |         | 800m                | 800m               | (0:13.07)                       | (0:10.35)                    | (0:11.03)                    | (0:11.13)                    | (0:11.77)                    |         |                      |                           |
| 8             | 4   | SUPER TWENTY THREE | 10      | 71.3                | 0:10.32            | 0:57.39 [8]                     | 0:44.35 [7]                  | 0:34.03 [7]                  | 0:23.05 [6]                  | 0:11.90 [6]                  | 5.56L   | 0:34.03              | +3                        |
|               |     | Ryan Wiggins       |         | 800m                | 800m               | (0:13.04)                       | (0:10.32)                    | (0:10.98)                    | (0:11.15)                    | (0:11.90)                    |         |                      |                           |
| 9             | 1   | HEISWOODY          | 2       | 72.0                | 0:10.36            | 0:57.62 [9]                     | 0:44.77 [4]                  | 0:34.41 [5]                  | 0:23.09 [8]                  | 0:11.90 [8]                  | 6.92L   | 0:34.41              | -1                        |
|               |     | Melea Castle       |         | Overall             | 800m               | (0:12.85)                       | (0:10.36)                    | (0:11.32)                    | (0:11.19)                    | (0:11.90)                    |         |                      |                           |